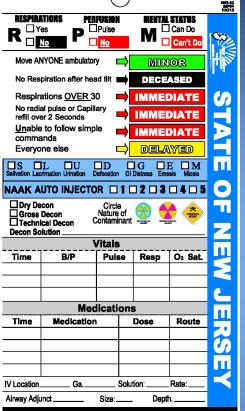

### Triage Tag - Side 1

- Property/Evidence Tear-off
   Strip
- Adhesive Strip
- Triage Algorithm
- Nerve Agent Symptoms
- NAAK (Mark-1) Use
- Contamination/Decon
- Vital Signs and Treatment

Personal Property / Evidence Tag

Attach stub or seal inside personal property or evidence bag

Patient Destination and Transport Unit Remove this stub after arrival at hospital and keep until attached to patient care report

| $\bigcirc$                                                                    |    |  |  |  |
|-------------------------------------------------------------------------------|----|--|--|--|
| RESPIRATIONS PERFUSION MENTAL STATUS  Perfusion Mental Status  Can Do  Can Do | ٥~ |  |  |  |
| No Can't Do                                                                   | V  |  |  |  |
| Move ANYONE ambulatory                                                        |    |  |  |  |
| No Respiration after head tilt   □□□□□□□□□□□□□□□□□□□□□□□□□□□□□□□□□□□          |    |  |  |  |
| Respirations OVER 30   IMMEDIATE                                              | S  |  |  |  |
| No radial pulse or Capillary refill over 2 Seconds                            |    |  |  |  |
| Unable to follow simple  ☐ IMMEDIATE                                          | D  |  |  |  |
| Everyone else                                                                 | Ž  |  |  |  |
|                                                                               |    |  |  |  |
| Salivation Lacrimation Urination Defecation GI Distress Emesis Miosis         |    |  |  |  |
| NAAK AUTO INJECTOR 1 2 3 4 5                                                  | 0  |  |  |  |
| ☐ Dry Decon Circle ☐ Gross Decon Nature of                                    |    |  |  |  |
| Technical Decon Contaminant Decon Solution                                    | 7  |  |  |  |
| Vitals                                                                        |    |  |  |  |
| Time B/P Pulse Resp O <sub>2</sub> Sat.                                       | Щ  |  |  |  |
|                                                                               | 2  |  |  |  |
|                                                                               | •  |  |  |  |
| Medications                                                                   |    |  |  |  |
| Time Medication Dose Route                                                    | Ш  |  |  |  |
|                                                                               |    |  |  |  |
|                                                                               |    |  |  |  |
|                                                                               |    |  |  |  |
|                                                                               | ш  |  |  |  |
|                                                                               | 耳  |  |  |  |