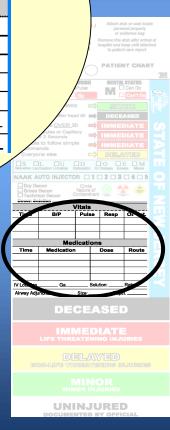

Attach stub or seal inside personal property or evidence bag

Patient Destination and Transport Unit Remove this stub after arrival at hospital and keep until attached to patient care report

| $\bigcirc$                                                                    |    |  |  |  |
|-------------------------------------------------------------------------------|----|--|--|--|
| RESPIRATIONS PERFUSION MENTAL STATUS  Perfusion Mental Status  Can Do  Can Do | ٥~ |  |  |  |
| No Can't Do                                                                   | V  |  |  |  |
| Move ANYONE ambulatory                                                        |    |  |  |  |
| No Respiration after head tilt   □□□□□□□□□□□□□□□□□□□□□□□□□□□□□□□□□□□          |    |  |  |  |
| Respirations OVER 30   IMMEDIATE                                              | S  |  |  |  |
| No radial pulse or Capillary refill over 2 Seconds                            |    |  |  |  |
| Unable to follow simple  ☐ IMMEDIATE                                          | D  |  |  |  |
| Everyone else                                                                 | Ž  |  |  |  |
|                                                                               |    |  |  |  |
| Salivation Lacrimation Urination Defecation GI Distress Emesis Miosis         |    |  |  |  |
| NAAK AUTO INJECTOR 1 2 3 4 5                                                  | 0  |  |  |  |
| ☐ Dry Decon Circle ☐ Gross Decon Nature of                                    |    |  |  |  |
| Technical Decon Contaminant Decon Solution                                    | 7  |  |  |  |
| Vitals                                                                        |    |  |  |  |
| Time B/P Pulse Resp O <sub>2</sub> Sat.                                       | Щ  |  |  |  |
|                                                                               | 2  |  |  |  |
|                                                                               | •  |  |  |  |
| Medications                                                                   |    |  |  |  |
| Time Medication Dose Route                                                    | Ш  |  |  |  |
|                                                                               |    |  |  |  |
|                                                                               |    |  |  |  |
|                                                                               |    |  |  |  |
|                                                                               | ш  |  |  |  |
|                                                                               | 耳  |  |  |  |