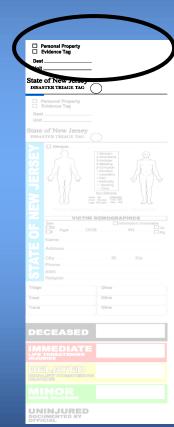

Personal Property / Evidence Tag Attach stub or seal inside personal property or evidence bag

Patient Destination and Transport Unit Remove this stub after arrival at hospital and keep until attached to patient care report

| PEEL AND STICK 1 | C |
|------------------|---|
|------------------|---|

PATIENT CHART

### Triage Tag Characteristics

- **★ Two sided**
- **★ Three basic** components
  - >Tear Off Sections
  - **►Main Body**
  - > Peel-off Stickers

|                   | ·                  |                                                                                                                                                                                                                                                                                                                                                                                                                                                                                                                                                                                                                                                                                                                                                                                                                                                                                                                                                                                                                                                                                                                                                                                                                                                                                                                                                                                                                                                                                                                                                                                                                                                                                                                                                                                                                                                                                                                                                                                                                                                                                                    |                             |
|-------------------|--------------------|----------------------------------------------------------------------------------------------------------------------------------------------------------------------------------------------------------------------------------------------------------------------------------------------------------------------------------------------------------------------------------------------------------------------------------------------------------------------------------------------------------------------------------------------------------------------------------------------------------------------------------------------------------------------------------------------------------------------------------------------------------------------------------------------------------------------------------------------------------------------------------------------------------------------------------------------------------------------------------------------------------------------------------------------------------------------------------------------------------------------------------------------------------------------------------------------------------------------------------------------------------------------------------------------------------------------------------------------------------------------------------------------------------------------------------------------------------------------------------------------------------------------------------------------------------------------------------------------------------------------------------------------------------------------------------------------------------------------------------------------------------------------------------------------------------------------------------------------------------------------------------------------------------------------------------------------------------------------------------------------------------------------------------------------------------------------------------------------------|-----------------------------|
| State             | of New Jersey      |                                                                                                                                                                                                                                                                                                                                                                                                                                                                                                                                                                                                                                                                                                                                                                                                                                                                                                                                                                                                                                                                                                                                                                                                                                                                                                                                                                                                                                                                                                                                                                                                                                                                                                                                                                                                                                                                                                                                                                                                                                                                                                    |                             |
| <b>NEW JERSEY</b> | /\/\\ Anns-        | 1Abrasion 2Amputation 3Avulsion 4Beding 5Contusion 6-Puncture 7Lacension 6-Puncture 6-Punctur |                             |
| NHO               | VICTIM I           | DEMOGRAPHICS Information Wt                                                                                                                                                                                                                                                                                                                                                                                                                                                                                                                                                                                                                                                                                                                                                                                                                                                                                                                                                                                                                                                                                                                                                                                                                                                                                                                                                                                                                                                                                                                                                                                                                                                                                                                                                                                                                                                                                                                                                                                                                                                                        | Unavailable                 |
| TATE              | Address City       |                                                                                                                                                                                                                                                                                                                                                                                                                                                                                                                                                                                                                                                                                                                                                                                                                                                                                                                                                                                                                                                                                                                                                                                                                                                                                                                                                                                                                                                                                                                                                                                                                                                                                                                                                                                                                                                                                                                                                                                                                                                                                                    | MANAGARAK PERTUBUKAN ANDARA |
| ST                | Phone SSN Religion |                                                                                                                                                                                                                                                                                                                                                                                                                                                                                                                                                                                                                                                                                                                                                                                                                                                                                                                                                                                                                                                                                                                                                                                                                                                                                                                                                                                                                                                                                                                                                                                                                                                                                                                                                                                                                                                                                                                                                                                                                                                                                                    |                             |
|                   |                    | Other                                                                                                                                                                                                                                                                                                                                                                                                                                                                                                                                                                                                                                                                                                                                                                                                                                                                                                                                                                                                                                                                                                                                                                                                                                                                                                                                                                                                                                                                                                                                                                                                                                                                                                                                                                                                                                                                                                                                                                                                                                                                                              |                             |
| Triage            |                    |                                                                                                                                                                                                                                                                                                                                                                                                                                                                                                                                                                                                                                                                                                                                                                                                                                                                                                                                                                                                                                                                                                                                                                                                                                                                                                                                                                                                                                                                                                                                                                                                                                                                                                                                                                                                                                                                                                                                                                                                                                                                                                    |                             |
| Treat             |                    | Other                                                                                                                                                                                                                                                                                                                                                                                                                                                                                                                                                                                                                                                                                                                                                                                                                                                                                                                                                                                                                                                                                                                                                                                                                                                                                                                                                                                                                                                                                                                                                                                                                                                                                                                                                                                                                                                                                                                                                                                                                                                                                              |                             |

☐ Personal Property