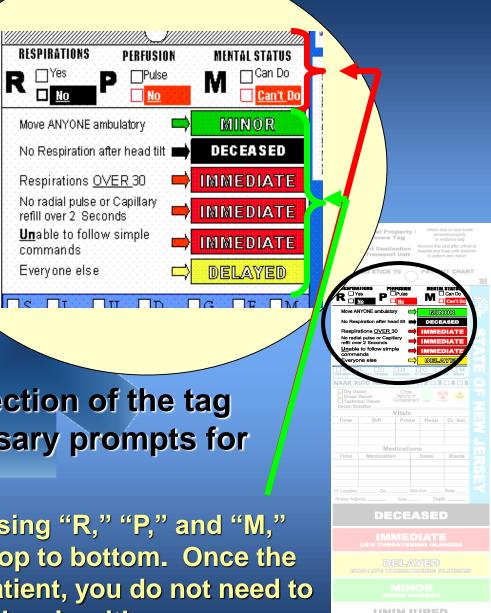

Attach stub or seal inside personal property or evidence bag

Patient Destination and Transport Unit Remove this stub after arrival at hospital and keep until attached to patient care report

| $\bigcirc$                                                                    |    |  |  |  |
|-------------------------------------------------------------------------------|----|--|--|--|
| RESPIRATIONS PERFUSION MENTAL STATUS  Perfusion Mental Status  Can Do  Can Do | ٥~ |  |  |  |
| No Can't Do                                                                   | V  |  |  |  |
| Move ANYONE ambulatory                                                        |    |  |  |  |
| No Respiration after head tilt   □□□□□□□□□□□□□□□□□□□□□□□□□□□□□□□□□□□          |    |  |  |  |
| Respirations OVER 30   IMMEDIATE                                              | S  |  |  |  |
| No radial pulse or Capillary refill over 2 Seconds                            |    |  |  |  |
| Unable to follow simple  ☐ IMMEDIATE                                          | D  |  |  |  |
| Everyone else                                                                 | Ž  |  |  |  |
|                                                                               |    |  |  |  |
| Salivation Lacrimation Urination Defecation GI Distress Emesis Miosis         |    |  |  |  |
| NAAK AUTO INJECTOR 1 2 3 4 5                                                  | 0  |  |  |  |
| ☐ Dry Decon Circle ☐ Gross Decon Nature of                                    |    |  |  |  |
| Technical Decon Contaminant Decon Solution                                    | 7  |  |  |  |
| Vitals                                                                        |    |  |  |  |
| Time B/P Pulse Resp O <sub>2</sub> Sat.                                       | Щ  |  |  |  |
|                                                                               | 2  |  |  |  |
|                                                                               | •  |  |  |  |
| Medications                                                                   |    |  |  |  |
| Time Medication Dose Route                                                    | Ш  |  |  |  |
|                                                                               |    |  |  |  |
|                                                                               |    |  |  |  |
|                                                                               |    |  |  |  |
|                                                                               | ш  |  |  |  |
|                                                                               | 耳  |  |  |  |