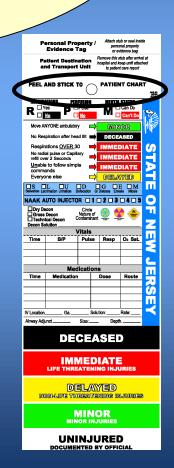

Personal Property / Evidence Tag Attach stub or seal inside personal property or evidence bag

Patient Destination and Transport Unit Remove this stub after arrival at hospital and keep until attached to patient care report

| PEEL AND STICK 1 | C |
|------------------|---|
|------------------|---|

PATIENT CHART

Attach stub or seal inside personal property or evidence bag

Patient Destination and Transport Unit Remove this stub after arrival at hospital and keep until attached to patient care report

| $\bigcirc$                                                                    |    |  |  |  |
|-------------------------------------------------------------------------------|----|--|--|--|
| RESPIRATIONS PERFUSION MENTAL STATUS  Perfusion Mental Status  Can Do  Can Do | ٥~ |  |  |  |
| No Can't Do                                                                   | V  |  |  |  |
| Move ANYONE ambulatory                                                        |    |  |  |  |
| No Respiration after head tilt   □□□□□□□□□□□□□□□□□□□□□□□□□□□□□□□□□□□          |    |  |  |  |
| Respirations OVER 30   IMMEDIATE                                              | S  |  |  |  |
| No radial pulse or Capillary refill over 2 Seconds                            |    |  |  |  |
| Unable to follow simple  ☐ IMMEDIATE                                          | D  |  |  |  |
| Everyone else                                                                 | Ž  |  |  |  |
|                                                                               |    |  |  |  |
| Salivation Lacrimation Urination Defecation GI Distress Emesis Miosis         |    |  |  |  |
| NAAK AUTO INJECTOR 1 2 3 4 5                                                  | 0  |  |  |  |
| ☐ Dry Decon Circle ☐ Gross Decon Nature of                                    |    |  |  |  |
| Technical Decon Contaminant Decon Solution                                    | 7  |  |  |  |
| Vitals                                                                        |    |  |  |  |
| Time B/P Pulse Resp O <sub>2</sub> Sat.                                       | Щ  |  |  |  |
|                                                                               | 2  |  |  |  |
|                                                                               | •  |  |  |  |
| Medications                                                                   |    |  |  |  |
| Time Medication Dose Route                                                    | Ш  |  |  |  |
|                                                                               |    |  |  |  |
|                                                                               |    |  |  |  |
|                                                                               |    |  |  |  |
|                                                                               | ш  |  |  |  |
|                                                                               | 耳  |  |  |  |

#### **DECEASED**

### IMMEDIATE LIFE THREATENING INJURIES

DELAYED

NON-LIFE THREATENING INJURIES

MINOR MINOR INJURIES

UNINJURED
DOCUMENTED BY OFFICIAL