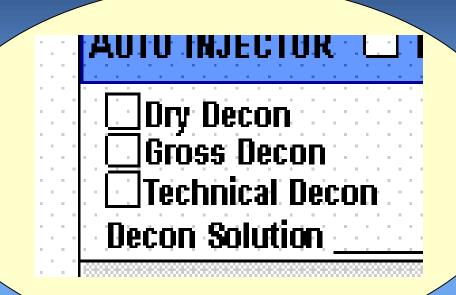

### Triage Tag - Side 1

- Property/Evidence Tear-off
   Strip
- Adhesive Strip
- Triage Algorithm
- Nerve Agent Symptoms
- NAAK (Mark-1) Use
- Contamination/Decon
- Vital Signs and Treatment

Personal Property / Evidence Tag

Attach stub or seal inside personal property or evidence bag

Patient Destination and Transport Unit Remove this stub after arrival at hospital and keep until attached to patient care report

| $\bigcirc$                                                                    |    |  |  |  |
|-------------------------------------------------------------------------------|----|--|--|--|
| RESPIRATIONS PERFUSION MENTAL STATUS  Perfusion Mental Status  Can Do  Can Do | ٥~ |  |  |  |
| No Can't Do                                                                   | V  |  |  |  |
| Move ANYONE ambulatory                                                        |    |  |  |  |
| No Respiration after head tilt   □□□□□□□□□□□□□□□□□□□□□□□□□□□□□□□□□□□          |    |  |  |  |
| Respirations OVER 30   IMMEDIATE                                              | S  |  |  |  |
| No radial pulse or Capillary refill over 2 Seconds                            |    |  |  |  |
| Unable to follow simple  ☐ IMMEDIATE                                          | D  |  |  |  |
| Everyone else                                                                 | Ž  |  |  |  |
|                                                                               |    |  |  |  |
| Salivation Lacrimation Urination Defecation GI Distress Emesis Miosis         |    |  |  |  |
| NAAK AUTO INJECTOR 1 2 3 4 5                                                  | 0  |  |  |  |
| ☐ Dry Decon Circle ☐ Gross Decon Nature of                                    |    |  |  |  |
| Technical Decon Contaminant Decon Solution                                    | 7  |  |  |  |
| Vitals                                                                        |    |  |  |  |
| Time B/P Pulse Resp O <sub>2</sub> Sat.                                       | Щ  |  |  |  |
|                                                                               | 2  |  |  |  |
|                                                                               | •  |  |  |  |
| Medications                                                                   |    |  |  |  |
| Time Medication Dose Route                                                    | Ш  |  |  |  |
|                                                                               |    |  |  |  |
|                                                                               |    |  |  |  |
|                                                                               |    |  |  |  |
|                                                                               | ш  |  |  |  |
|                                                                               | 耳  |  |  |  |