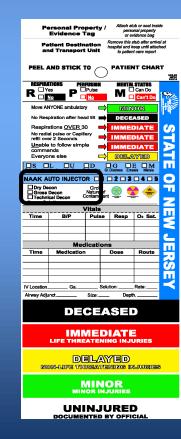

Personal Property / Evidence Tag Attach stub or seal inside personal property or evidence bag

Patient Destination and Transport Unit Remove this stub after arrival at hospital and keep until attached to patient care report

| PEEL AND STICK 1 | C |
|------------------|---|
|------------------|---|

PATIENT CHART

Attach stub or seal inside personal property or evidence bag

Patient Destination and Transport Unit Remove this stub after arrival at hospital and keep until attached to patient care report

| $\bigcirc$                                                                    |    |  |  |  |
|-------------------------------------------------------------------------------|----|--|--|--|
| RESPIRATIONS PERFUSION MENTAL STATUS  Perfusion Mental Status  Can Do  Can Do | ٥~ |  |  |  |
| No Can't Do                                                                   | V  |  |  |  |
| Move ANYONE ambulatory                                                        |    |  |  |  |
| No Respiration after head tilt   □□□□□□□□□□□□□□□□□□□□□□□□□□□□□□□□□□□          |    |  |  |  |
| Respirations OVER 30   IMMEDIATE                                              | S  |  |  |  |
| No radial pulse or Capillary refill over 2 Seconds                            |    |  |  |  |
| Unable to follow simple  ☐ IMMEDIATE                                          | D  |  |  |  |
| Everyone else                                                                 | Ž  |  |  |  |
|                                                                               |    |  |  |  |
| Salivation Lacrimation Urination Defecation GI Distress Emesis Miosis         |    |  |  |  |
| NAAK AUTO INJECTOR 1 2 3 4 5                                                  | 0  |  |  |  |
| ☐ Dry Decon Circle ☐ Gross Decon Nature of                                    |    |  |  |  |
| Technical Decon Contaminant Decon Solution                                    | 7  |  |  |  |
| Vitals                                                                        |    |  |  |  |
| Time B/P Pulse Resp O <sub>2</sub> Sat.                                       | Щ  |  |  |  |
|                                                                               | 2  |  |  |  |
|                                                                               | •  |  |  |  |
| Medications                                                                   |    |  |  |  |
| Time Medication Dose Route                                                    | Ш  |  |  |  |
|                                                                               |    |  |  |  |
|                                                                               |    |  |  |  |
|                                                                               |    |  |  |  |
|                                                                               | ш  |  |  |  |
|                                                                               | 耳  |  |  |  |

#### **DECEASED**

### IMMEDIATE LIFE THREATENING INJURIES

DELAYED

MINOR MINOR INJURIES

NON-LIFE THREATENING INJURIES

### UNINJURED DOCUMENTED BY OFFICIAL