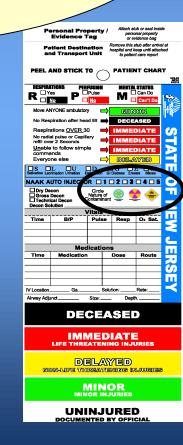

Personal Property / Evidence Tag Attach stub or seal inside personal property or evidence bag

Patient Destination and Transport Unit Remove this stub after arrival at hospital and keep until attached to patient care report

| PEEL AND STICK 1 | C |
|------------------|---|
|------------------|---|

PATIENT CHART

#### **DECEASED**

### IMMEDIATE LIFE THREATENING INJURIES

DELAYED

NON-LIFE THREATENING INJURIES

MINOR MINOR INJURIES

UNINJURED
DOCUMENTED BY OFFICIAL