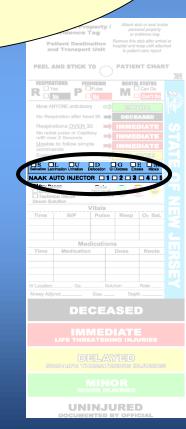

Personal Property / Evidence Tag Attach stub or seal inside personal property or evidence bag

Patient Destination and Transport Unit Remove this stub after arrival at hospital and keep until attached to patient care report

| PEEL AND STICK 1 | C |
|------------------|---|
|------------------|---|

PATIENT CHART

Attach stub or seal inside personal property or evidence bag

Patient Destination and Transport Unit Remove this stub after arrival at hospital and keep until attached to patient care report

| $\bigcirc$                                                                    |    |  |  |  |
|-------------------------------------------------------------------------------|----|--|--|--|
| RESPIRATIONS PERFUSION MENTAL STATUS  Perfusion Mental Status  Can Do  Can Do | ٥~ |  |  |  |
| No Can't Do                                                                   | V  |  |  |  |
| Move ANYONE ambulatory                                                        |    |  |  |  |
| No Respiration after head tilt   □□□□□□□□□□□□□□□□□□□□□□□□□□□□□□□□□□□          |    |  |  |  |
| Respirations OVER 30   IMMEDIATE                                              | S  |  |  |  |
| No radial pulse or Capillary refill over 2 Seconds                            |    |  |  |  |
| Unable to follow simple  ☐ IMMEDIATE                                          | D  |  |  |  |
| Everyone else                                                                 | Ž  |  |  |  |
|                                                                               |    |  |  |  |
| Salivation Lacrimation Urination Defecation GI Distress Emesis Miosis         |    |  |  |  |
| NAAK AUTO INJECTOR 1 2 3 4 5                                                  | 0  |  |  |  |
| ☐ Dry Decon Circle ☐ Gross Decon Nature of                                    |    |  |  |  |
| Technical Decon Contaminant Decon Solution                                    | 7  |  |  |  |
| Vitals                                                                        |    |  |  |  |
| Time B/P Pulse Resp O <sub>2</sub> Sat.                                       | Щ  |  |  |  |
|                                                                               | 2  |  |  |  |
|                                                                               | •  |  |  |  |
| Medications                                                                   |    |  |  |  |
| Time Medication Dose Route                                                    | Ш  |  |  |  |
|                                                                               |    |  |  |  |
|                                                                               |    |  |  |  |
|                                                                               |    |  |  |  |
|                                                                               | ш  |  |  |  |
|                                                                               | 耳  |  |  |  |