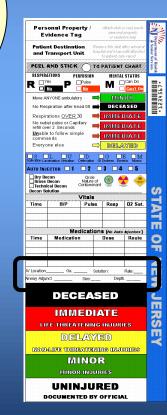

Personal Property / Evidence Tag Attach stub or seal inside personal property or evidence bag

Patient Destination and Transport Unit Remove this stub after arrival at hospital and keep until attached to patient care report

| PEEL AND STICK 1 | C |
|------------------|---|
|------------------|---|

PATIENT CHART

#### **DECEASED**

### IMMEDIATE LIFE THREATENING INJURIES

DELAYED

NON-LIFE THREATENING INJURIES

MINOR MINOR INJURIES

UNINJURED
DOCUMENTED BY OFFICIAL