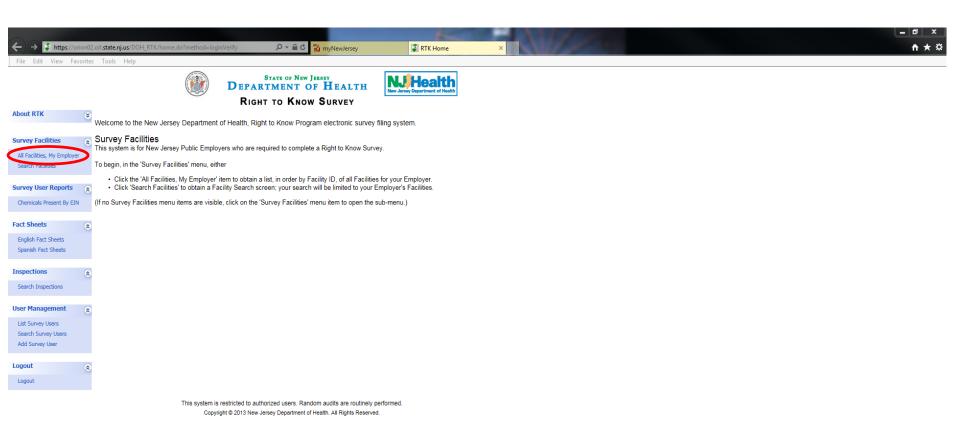

**Spotlights** 

• If you have used the RTK Online Survey System in the past then click on Login and enter your logon id and password.

NOTE: If you have not used the RTK Online Survey System before, you will need a myNewJersey portal account and must contact RTK to be added as a user (see "General RTK Survey Instructions").

 You must log into the My New Jersey portal account that you accepted the RTK authorization code in. The authorization code was sent to you in an e-mail from rtksurvey when you were added as a user. When you accepted the authorization code it gave you the link to RTK Surveys on your portal page.

Once you have logged into the My New Jersey portal click on the link
 DOH Right to Know Survey

• To get to your RTK Survey(s): under "Survey Facilities" section click on "All Facilities, My Employer"