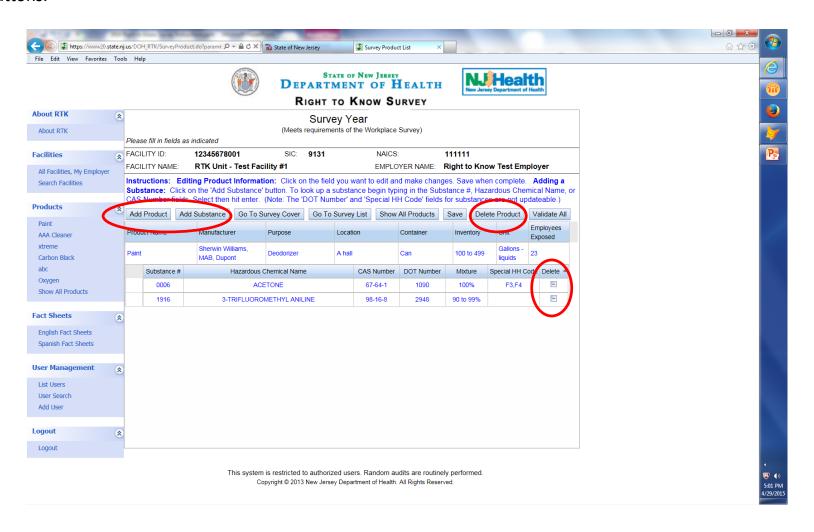

After clicking edit, the product information will open. Make changes to whatever needs updating. You can delete a Hazardous Chemical Ingredient by clicking on — under the Column Heading "Delete" or you can delete the entire product by clicking on "Delete Product".

Add Hazardous Chemical Ingredients and or Products by clicking on the "Add Product" / "Add Substance" buttons.