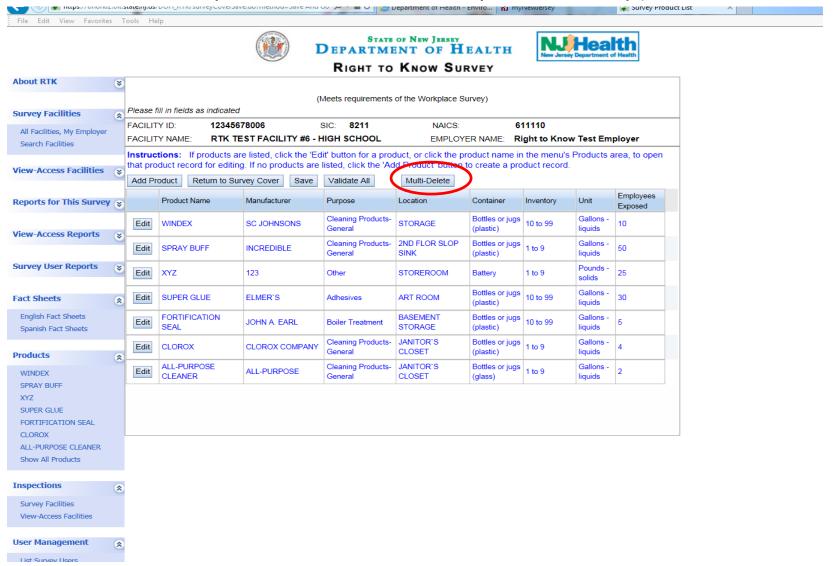

## Multi-Delete Option

(To be used when you have completed a large clean out and have multiple products to delete from your inventory.)

# Multi-Delete Option