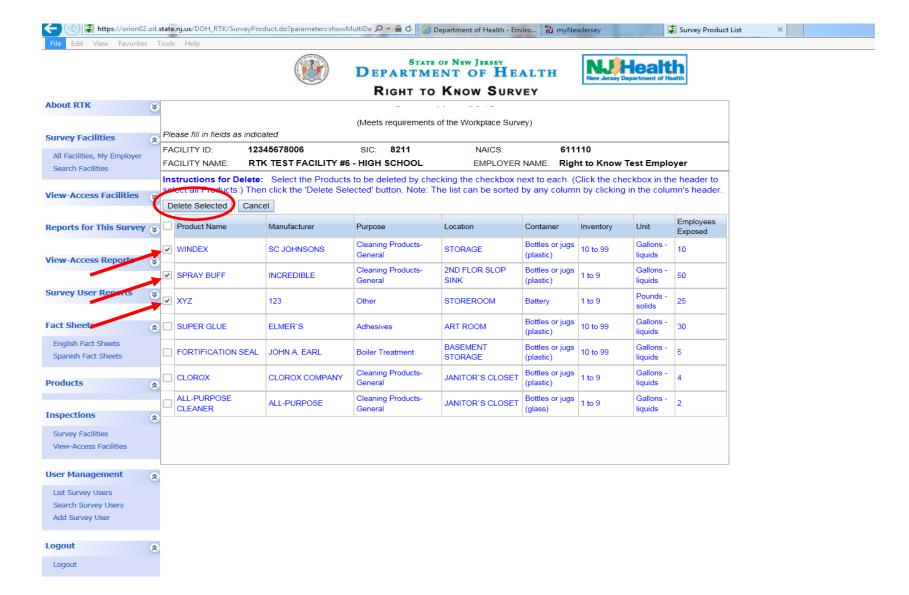

## Multi-Delete Option

(To be used when you have completed a large clean out and have multiple products to delete from your inventory.)

# Multi-Delete Option

After clicking edit, the product information will open. Make changes to whatever needs updating. You can delete a Hazardous Chemical Ingredient by clicking on — under the Column Heading "Delete" or you can delete the entire product by clicking on "Delete Product".