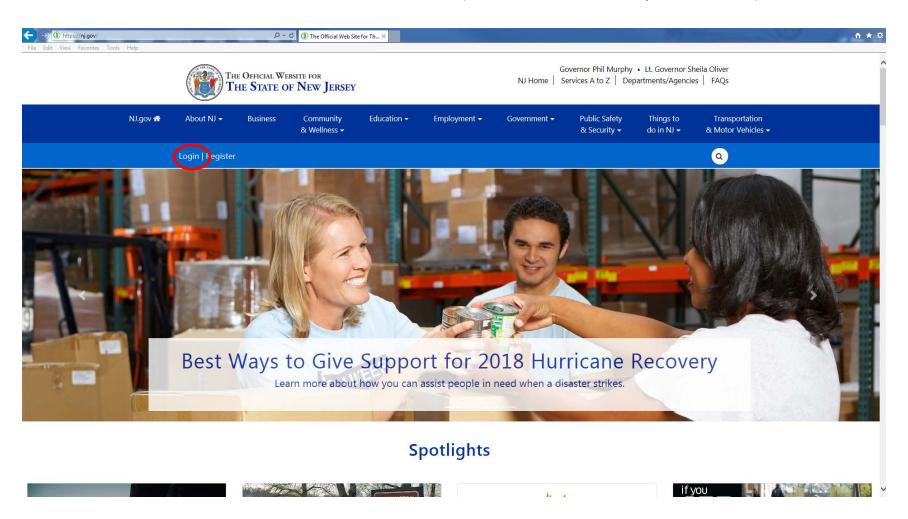

**Spotlights** 

• If you have used the RTK Online Survey System in the past then click on Login and enter your logon id and password.

NOTE: If you have not used the RTK Online Survey System before, you will need a myNewJersey portal account and must contact RTK to be added as a user (see "General RTK Survey Instructions").