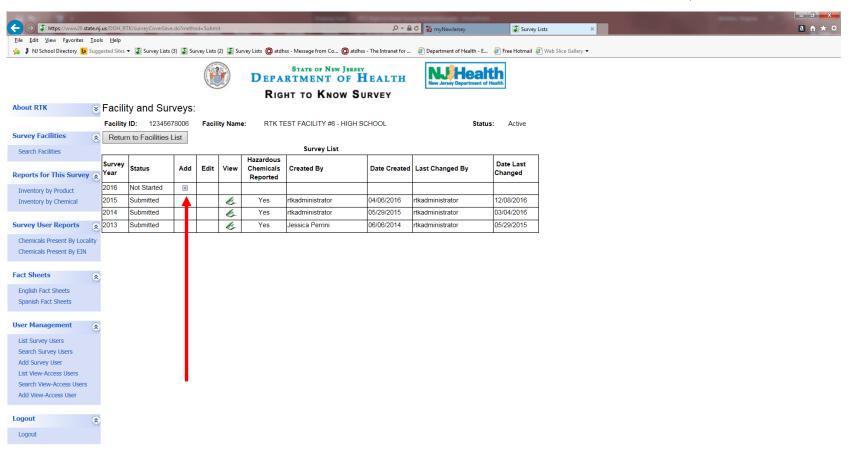

#### Identify which facility survey you would like to open and click on **Surveys**

When opening the RTK Survey for the first time, click on the red plus

Add

under the column heading "Add"

Edit

When opening the RTK Survey after you have added it you will click on red folder under column heading "Edit"

This system is restricted to authorized users. Random audits are routinely performed. Copyright © 2013 New Jersey Department of Health. All Rights Reserved. The survey cover page will open. Much of the information that was entered on the previous year's Survey will auto fill into the next year's Survey and other information you will need to reenter. All sections of the cover page must be completed with the exception of section "K", which should only be completed if you share a building with a different employer.