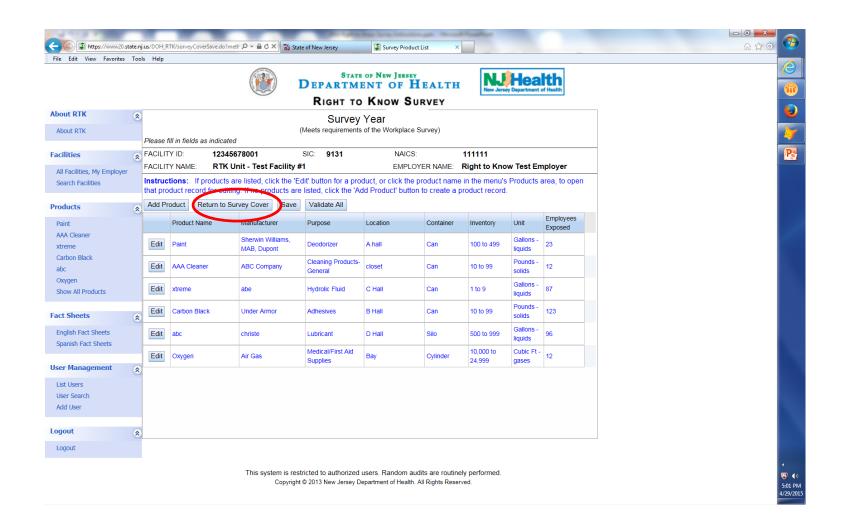

#### Click on "Return to Survey Cover" to submit your RTK Survey

When you are ready to submit your survey, click the signature box, enter your telephone number and then click on "Submit"

| Survey Year  (Meets requirements of the Workplace Survey)  Please fill in fields as indicated           |                                                                                                                                                                                                                                                                                                                                                                              |              |                   |                       |                                                       |                             |                                                                                                      |                     |              |             |    |                         |  |  |
|---------------------------------------------------------------------------------------------------------|------------------------------------------------------------------------------------------------------------------------------------------------------------------------------------------------------------------------------------------------------------------------------------------------------------------------------------------------------------------------------|--------------|-------------------|-----------------------|-------------------------------------------------------|-----------------------------|------------------------------------------------------------------------------------------------------|---------------------|--------------|-------------|----|-------------------------|--|--|
| 5                                                                                                       | Save Save And Go To List Subm                                                                                                                                                                                                                                                                                                                                                |              |                   | Submit                | Save And Go To Inv                                    | Printable Su                | rvey                                                                                                 |                     |              |             |    |                         |  |  |
|                                                                                                         | Facility ID SIC / I                                                                                                                                                                                                                                                                                                                                                          |              | SIC / NAICS       | So / Mun              | Due Date                                              | (A) Facility Location       |                                                                                                      |                     |              |             |    |                         |  |  |
| 12345678001 9131 /                                                                                      |                                                                                                                                                                                                                                                                                                                                                                              | 131 / 111111 | 11 1111 7/15/2015 |                       |                                                       | RTK UNIT - TEST FACILITY #1 |                                                                                                      |                     |              |             |    |                         |  |  |
| Fac                                                                                                     | ility Ma                                                                                                                                                                                                                                                                                                                                                                     | ailing Addre | ess:              |                       |                                                       |                             |                                                                                                      |                     |              |             |    |                         |  |  |
| RTK Unit - Test Facility #1 ATTN RTK COORDINATOR ATTN RTK COORDINATOR 135 BROAD STREET TRENTON NJ 08625 |                                                                                                                                                                                                                                                                                                                                                                              |              |                   |                       |                                                       |                             |                                                                                                      |                     |              |             |    |                         |  |  |
| В.                                                                                                      | Are there any substances or materials present at this facility that are                                                                                                                                                                                                                                                                                                      |              |                   |                       |                                                       | C. Numbe                    | er of Employees                                                                                      | at this             | facility *   |             | 15 |                         |  |  |
|                                                                                                         | on the Right to Know Hazardous Substance List? *                                                                                                                                                                                                                                                                                                                             |              |                   |                       | Number of employees exposed or potentially exposed 12 |                             |                                                                                                      |                     |              |             |    |                         |  |  |
| D.                                                                                                      | <ul> <li>Yes</li> <li>No</li> <li>Indicate the nature of the operations conducted at this facility *</li> </ul>                                                                                                                                                                                                                                                              |              |                   |                       |                                                       |                             | to hazardous chemicals at this facility *  E. Are you reporting Products with Unknown Ingredients? * |                     |              |             |    |                         |  |  |
|                                                                                                         | Garage                                                                                                                                                                                                                                                                                                                                                                       |              |                   |                       |                                                       | Yes  No                     |                                                                                                      |                     |              |             |    |                         |  |  |
|                                                                                                         | Other N                                                                                                                                                                                                                                                                                                                                                                      | Nature of Op | perations:        |                       |                                                       |                             |                                                                                                      |                     | with Unknown | Ingredients |    |                         |  |  |
|                                                                                                         |                                                                                                                                                                                                                                                                                                                                                                              |              |                   |                       |                                                       |                             | yer Email Addre<br>rvey@doh.stat                                                                     |                     |              |             |    |                         |  |  |
|                                                                                                         | CEDT                                                                                                                                                                                                                                                                                                                                                                         | IEICA TION   | OF DESPONSI       | DI E OFFICIAL         |                                                       | rtksu                       | vey@don.stat                                                                                         | e.rij.us            | <b>-</b>     |             |    |                         |  |  |
| G.                                                                                                      | i. CERTIFICATION OF RESPONSIBLE OFFICIAL I certify under penalty of law that I have personally examined and am familiar with the information submitted in this document and all attachment and that based on my inquiry of those individuals immediately responsible for obtaining the information, I believe that the submitted information is true, accurate and complete. |              |                   |                       |                                                       |                             |                                                                                                      |                     |              |             |    |                         |  |  |
|                                                                                                         | Certifier Name *                                                                                                                                                                                                                                                                                                                                                             |              | rtk Admi          | rtk Administrator     |                                                       |                             | e Certified 06/03/2015 Signature 3                                                                   |                     |              |             |    | $\overline{\mathbf{v}}$ |  |  |
|                                                                                                         | Certifie                                                                                                                                                                                                                                                                                                                                                                     | er Title *   | rtkadmin          | istrator              |                                                       | Teleph                      | one Number *                                                                                         | 609-                | -984-2202    | Ext.        |    |                         |  |  |
| н.                                                                                                      | POLICE AND FIRE DEPARTMENTS  Enter the respective phone numbers, name and addresses (include Zip Code) of your local fire and police departments.  (Do NOT list 911 as the phone number)                                                                                                                                                                                     |              |                   |                       |                                                       |                             |                                                                                                      |                     |              |             |    |                         |  |  |
|                                                                                                         | POLIC                                                                                                                                                                                                                                                                                                                                                                        | E DEPART     | TMENT:            | IT:                   |                                                       |                             | FIRE DEPARTMENT:                                                                                     |                     |              |             |    |                         |  |  |
|                                                                                                         | Teleph                                                                                                                                                                                                                                                                                                                                                                       | none Numbe   | er * 609-555      | -1212                 |                                                       | Teleph                      | one Number *                                                                                         | 609-                | 555-1321     |             |    |                         |  |  |
|                                                                                                         | Department Name *                                                                                                                                                                                                                                                                                                                                                            |              | e * Any Poli      | Any Police Department |                                                       |                             | ment Name *                                                                                          | Any Fire Department |              |             |    |                         |  |  |
|                                                                                                         | Address *                                                                                                                                                                                                                                                                                                                                                                    |              | 1 Main S          | 1 Main Street         |                                                       |                             | ss *                                                                                                 | 2 Main Street       |              |             |    |                         |  |  |
|                                                                                                         | City *                                                                                                                                                                                                                                                                                                                                                                       |              | Anytowr           | Anytown               |                                                       |                             |                                                                                                      | Anytown             |              |             |    |                         |  |  |
|                                                                                                         | State '                                                                                                                                                                                                                                                                                                                                                                      | *, Zip *     | NJ                | ▼ 08600               |                                                       | State *                     | , Zip *                                                                                              | NJ                  | ▼ 0805       | 5           |    |                         |  |  |