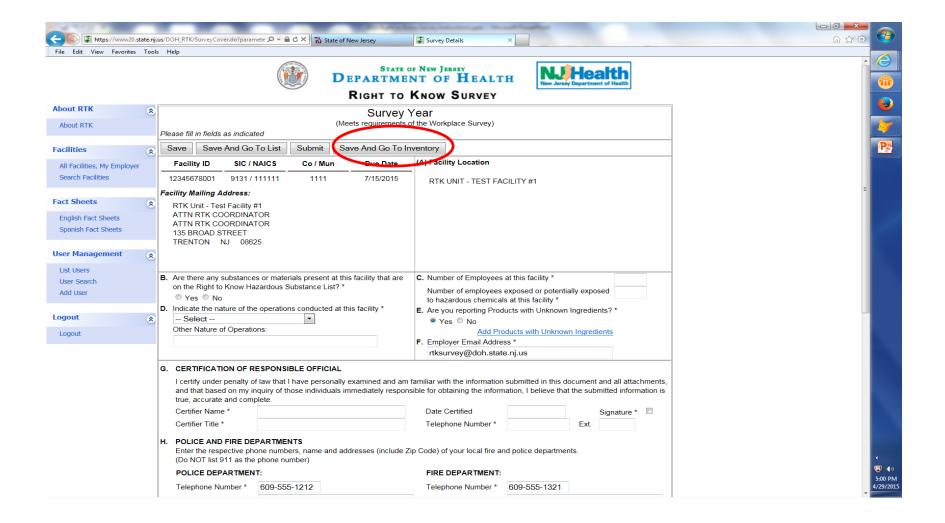

This system is restricted to authorized users. Random audits are routinely performed. Copyright © 2013 New Jersey Department of Health. All Rights Reserved. The survey cover page will open. Much of the information that was entered on the previous year's Survey will auto fill into the next year's Survey and other information you will need to reenter. All sections of the cover page must be completed with the exception of section "K", which should only be completed if you share a building with a different employer.

#### To view, add, or delete inventory click on "Save And Go To Inventory"

Inventory from the previous year's RTK Survey has been loaded into the next year's RTK Survey. Please review all information for all products. If there has been "No Change" to any information, then "Return to Survey Cover" and your survey is ready to be submitted. If you need to make changes, click on "Edit" next to the product you want to change.