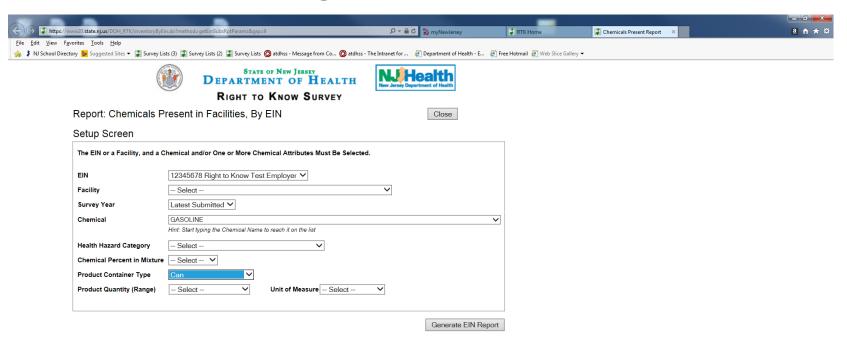

## Reports – All facilities

Click "Chemicals Present by EIN" if you are interested of making a list of all your facilities with inventory of a particular chemical

# For Example: generate a report of all facilities reporting gasoline in a can

This system is restricted to authorized users. Random audits are routinely performed. Copyright © 2013 New Jersey Department of Health. All Rights Reserved.