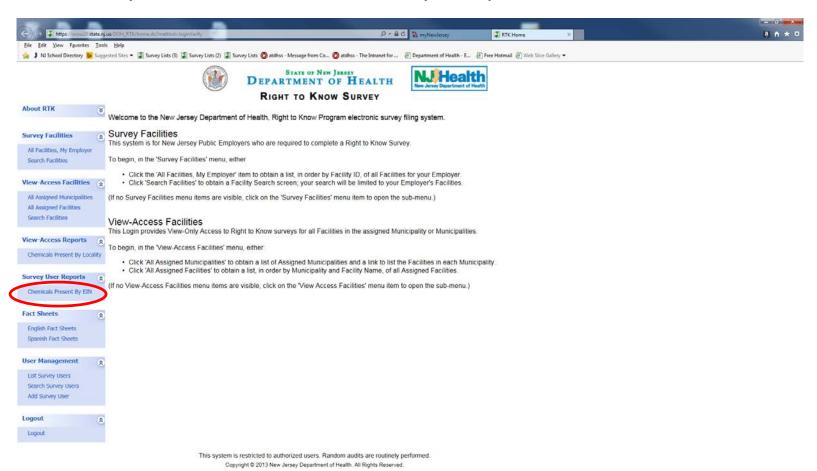

## Reports – All facilities

Click "Chemicals Present by EIN" if you are interested of making a list of all your facilities with inventory of a particular chemical