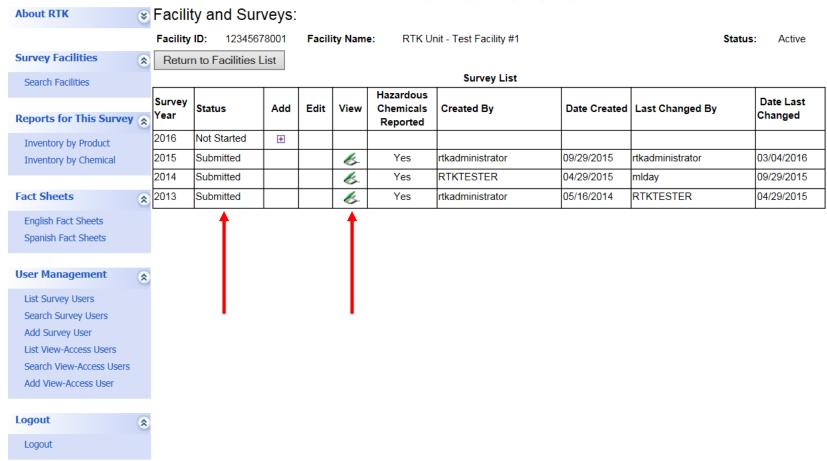

#### Identify which facility survey you would like to open and click on **Surveys**

When opening the RTK Survey for the first time, click on the red plus

Add

under the column heading "Add"

Edit

When opening the RTK Survey after you have added it you will click on red folder under column heading "Edit"

When you have submitted your survey the "Status" will say "submitted" and the red folder in the "Edit" column will disappear. From now on you will have "View" Only. You will always be able to print a copy of your survey by selecting "View" and then "Printable Survey"