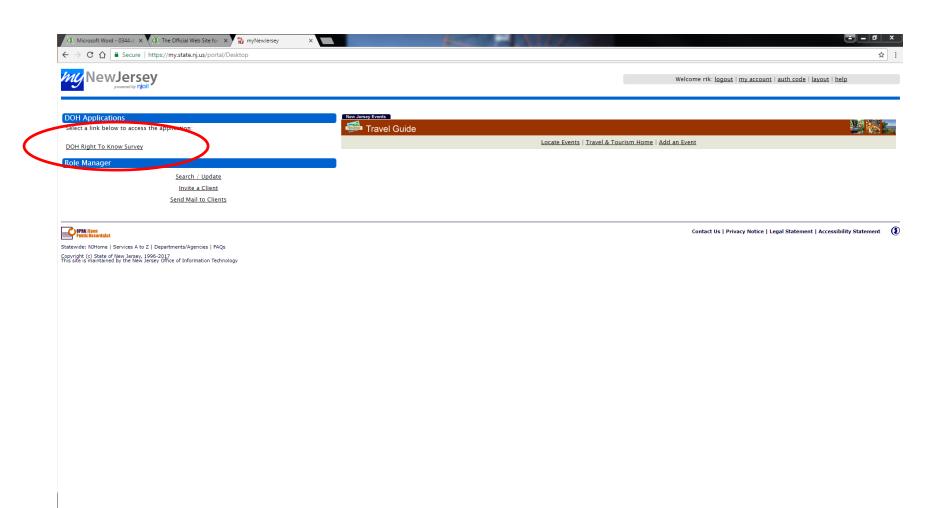

Once you have logged into the My New Jersey portal click on the link
 DOH Right to Know Survey

• To get to your RTK Survey(s): under "Survey Facilities" section click on "All Facilities, My Employer"