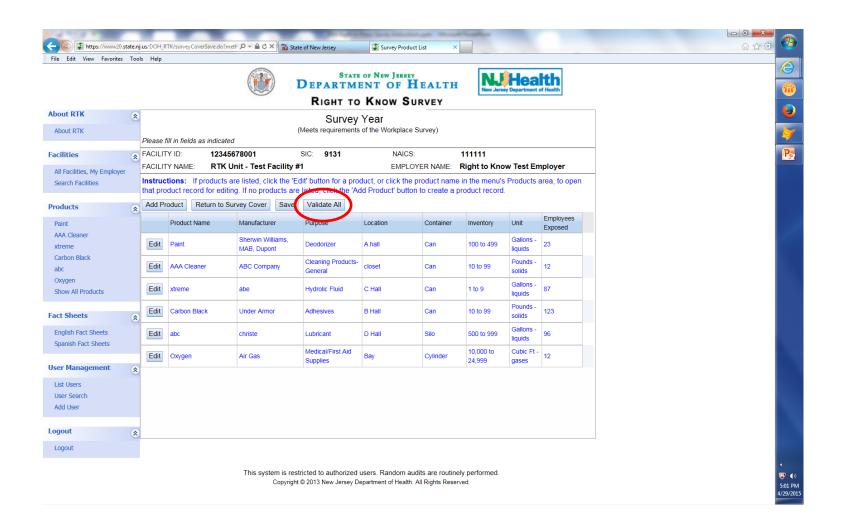

#### To view, add, or delete inventory click on "Save And Go To Inventory"

Inventory from the previous year's RTK Survey has been loaded into the next year's RTK Survey. Please review all information for all products. If there has been "No Change" to any information, then "Return to Survey Cover" and your survey is ready to be submitted. If you need to make changes, click on "Edit" next to the product you want to change.

After clicking edit, the product information will open. Make changes to whatever needs updating. You can delete a Hazardous Chemical Ingredient by clicking on — under the Column Heading "Delete" or you can delete the entire product by clicking on "Delete Product".

#### To check for Errors (names of products with missing information) click on "Validate All"