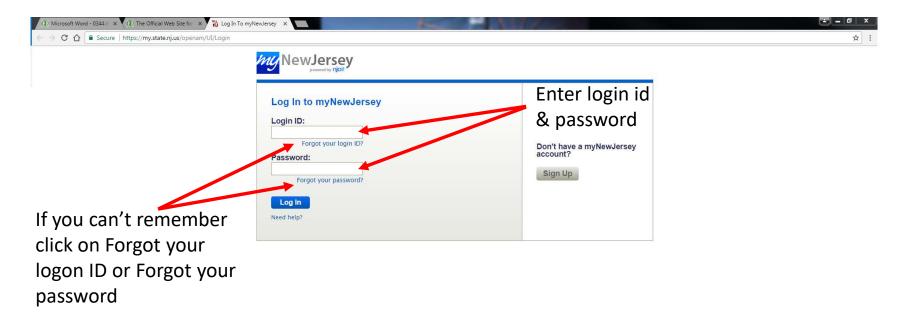

 You must log into the My New Jersey portal account that you accepted the RTK authorization code in. The authorization code was sent to you in an e-mail from rtksurvey when you were added as a user. When you accepted the authorization code it gave you the link to RTK Surveys on your portal page.