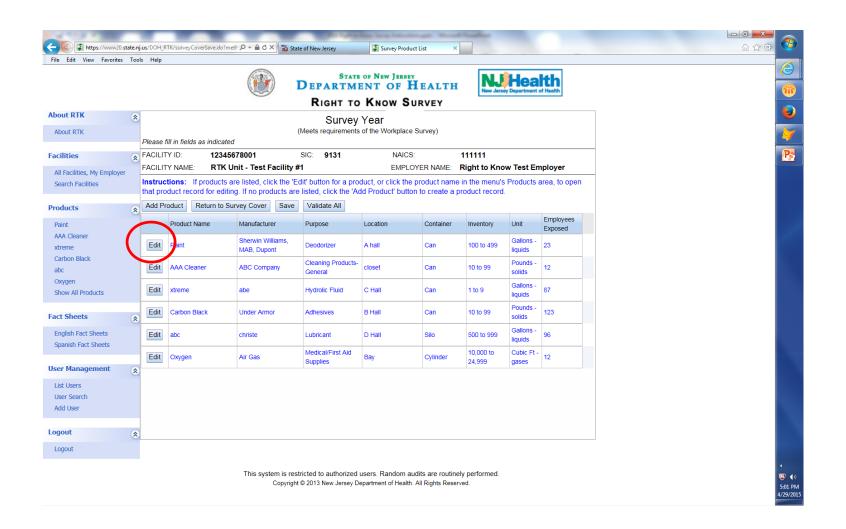

#### To view, add, or delete inventory click on "Save And Go To Inventory"

Inventory from the previous year's RTK Survey has been loaded into the next year's RTK Survey. Please review all information for all products. If there has been "No Change" to any information, then "Return to Survey Cover" and your survey is ready to be submitted. If you need to make changes, click on "Edit" next to the product you want to change.

After clicking edit, the product information will open. Make changes to whatever needs updating. You can delete a Hazardous Chemical Ingredient by clicking on — under the Column Heading "Delete" or you can delete the entire product by clicking on "Delete Product".