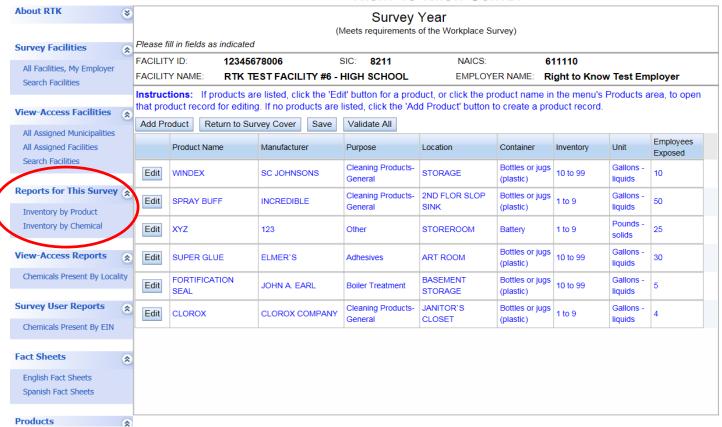

#### To view, add, or delete inventory click on "Save And Go To Inventory"

Inventory from the previous year's RTK Survey has been loaded into the next year's RTK Survey. Please review all information for all products. If there has been "No Change" to any information, then "Return to Survey Cover" and your survey is ready to be submitted. If you need to make changes, click on "Edit" next to the product you want to change.

After clicking edit, the product information will open. Make changes to whatever needs updating. You can delete a Hazardous Chemical Ingredient by clicking on — under the Column Heading "Delete" or you can delete the entire product by clicking on "Delete Product".

Add Hazardous Chemical Ingredients and or Products by clicking on the "Add Product" / "Add Substance" buttons.

#### To check for Errors (names of products with missing information) click on "Validate All"