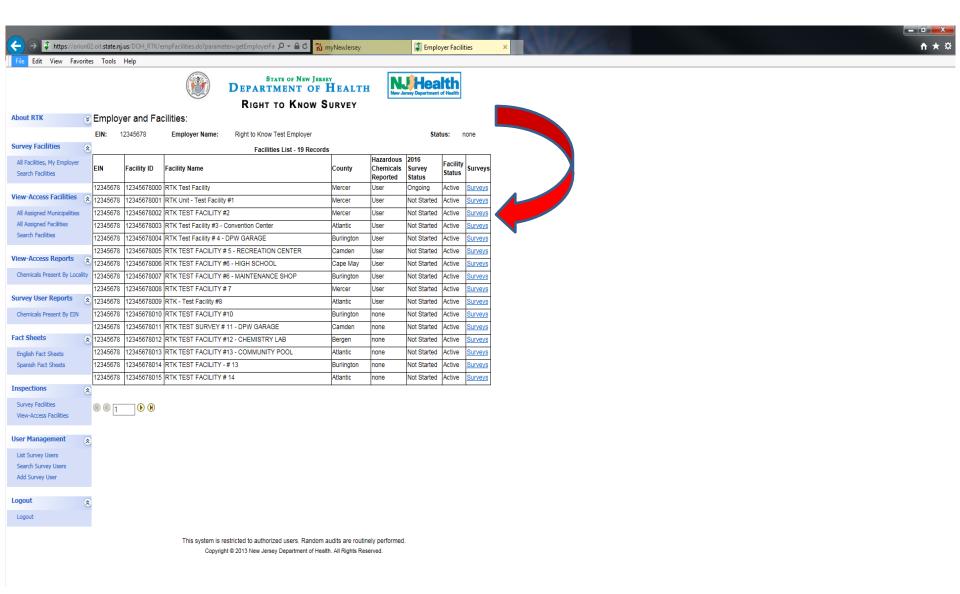

Once you have logged into the My New Jersey portal click on the link
 DOH Right to Know Survey

• To get to your RTK Survey(s): under "Survey Facilities" section click on "All Facilities, My Employer"

#### Identify which facility survey you would like to open and click on **Surveys**

When opening the RTK Survey for the first time, click on the red plus

Add

under the column heading "Add"

Edit

When opening the RTK Survey after you have added it you will click on red folder under column heading "Edit"