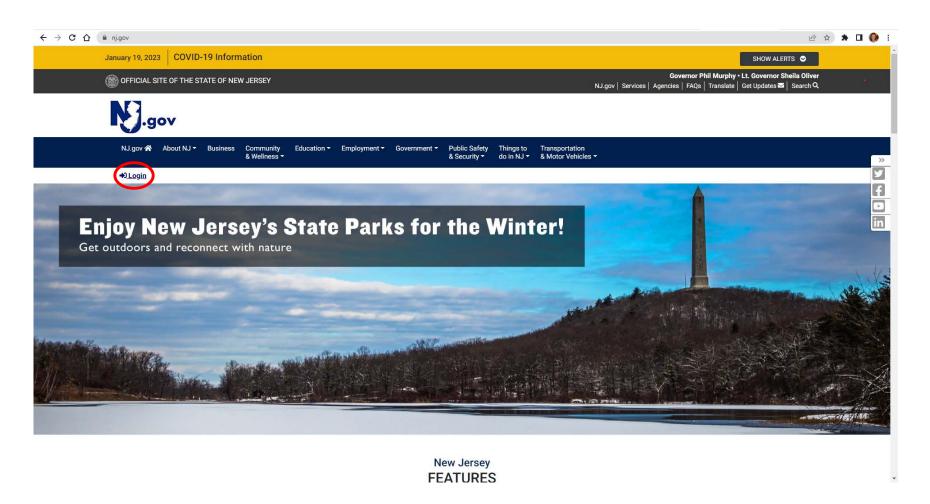

New Jersey
FEATURES

• If you have used the RTK Online Survey System in the past then click on Login and enter your logon id and password.

NOTE: If you have not used the RTK Online Survey System before, you will need a myNewJersey portal account and must contact RTK to be added as a user (see "General RTK Survey Instructions").