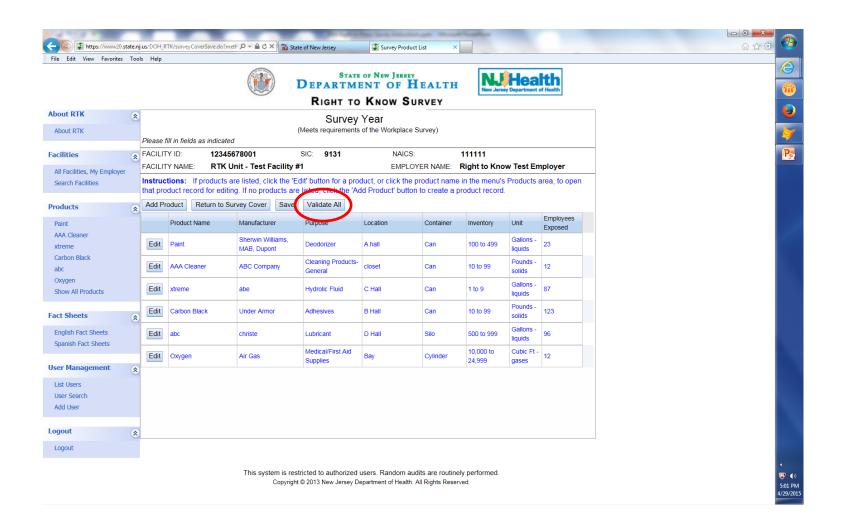

#### To view, add, or delete inventory click on "Save And Go To Inventory"

Inventory from the previous year's RTK Survey has been loaded into the next year's RTK Survey. Please review all information for all products. If there has been "No Change" to any information, then "Return to Survey Cover" and your survey is ready to be submitted. If you need to make changes, click on "Edit" next to the product you want to change.

After clicking edit, the product information will open. Make changes to whatever needs updating. You can delete a Hazardous Chemical Ingredient by clicking on — under the Column Heading "Delete" or you can delete the entire product by clicking on "Delete Product".

Add Hazardous Chemical Ingredients and or Products by clicking on the "Add Product" / "Add Substance" buttons.

#### To check for Errors (names of products with missing information) click on "Validate All"