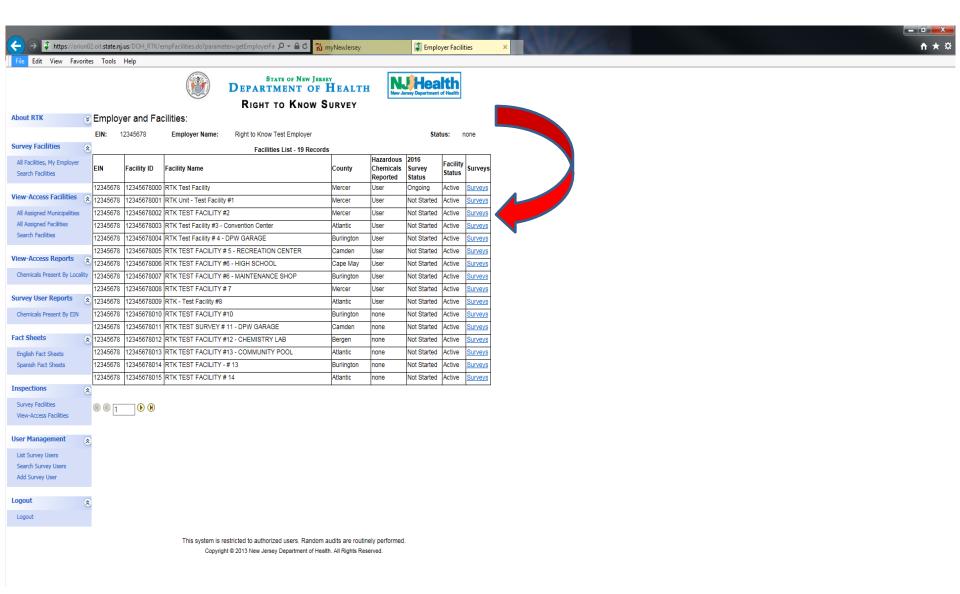

#### Identify which facility survey you would like to open and click on **Surveys**

When opening the RTK Survey for the first time, click on the red plus

Add

under the column heading "Add"

Edit

When opening the RTK Survey after you have added it you will click on red folder under column heading "Edit"