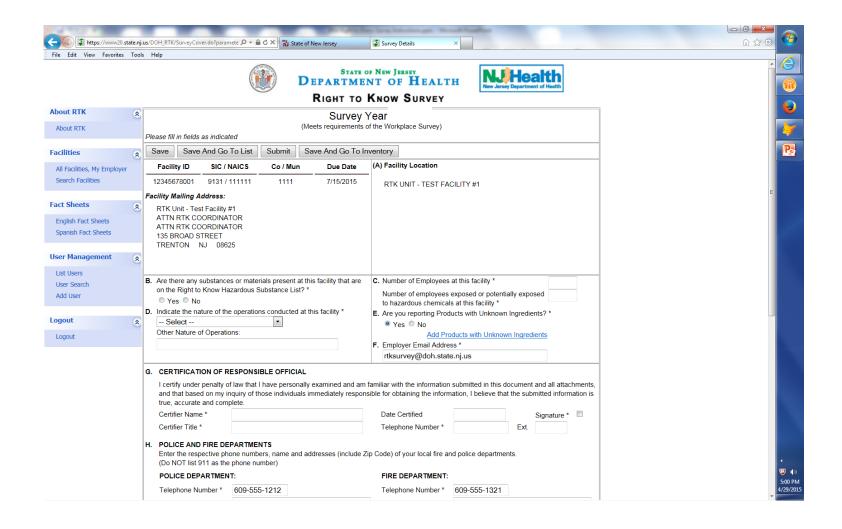

This system is restricted to authorized users. Random audits are routinely performed. Copyright © 2013 New Jersey Department of Health. All Rights Reserved. The survey cover page will open. Much of the information that was entered on the previous year's Survey will auto fill into the next year's Survey and other information you will need to reenter. All sections of the cover page must be completed with the exception of section "K", which should only be completed if you share a building with a different employer.