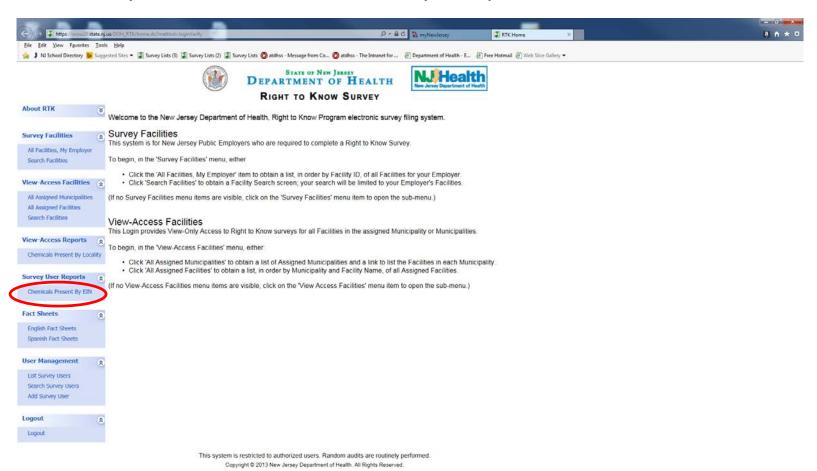

# Reports for this survey

(Note: have the survey open)

## Reports – All facilities

Click "Chemicals Present by EIN" if you are interested of making a list of all your facilities with inventory of a particular chemical