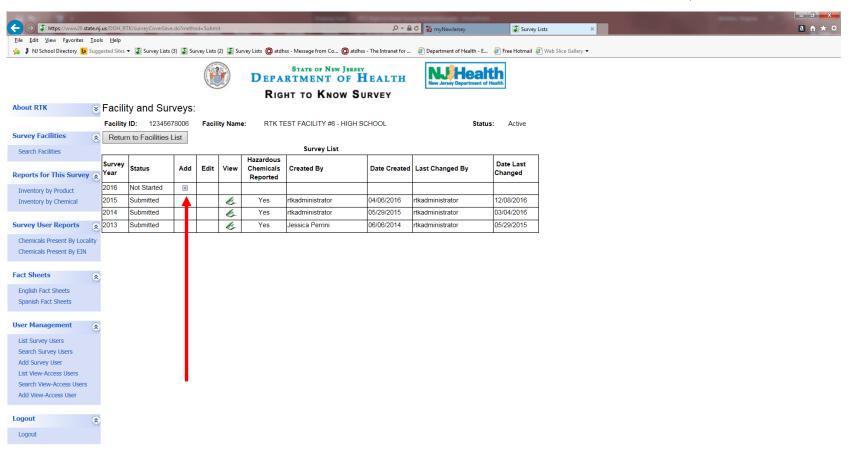

This system is restricted to authorized users. Random audits are routinely performed. Copyright © 2013 New Jersey Department of Health. All Rights Reserved. The survey cover page will open. Much of the information that was entered on the previous year's Survey will auto fill into the next year's Survey and other information you will need to reenter. All sections of the cover page must be completed with the exception of section "K", which should only be completed if you share a building with a different employer.