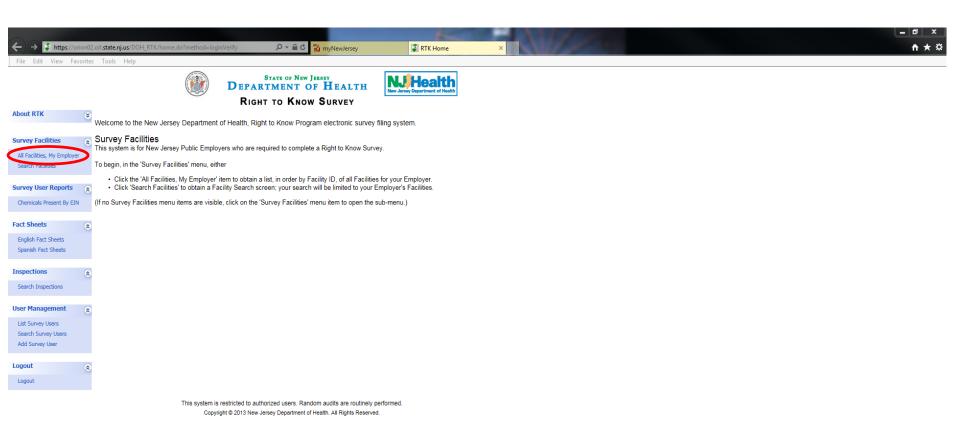

Once you have logged into the My New Jersey portal click on the link
 DOH Right to Know Survey

• To get to your RTK Survey(s): under "Survey Facilities" section click on "All Facilities, My Employer"