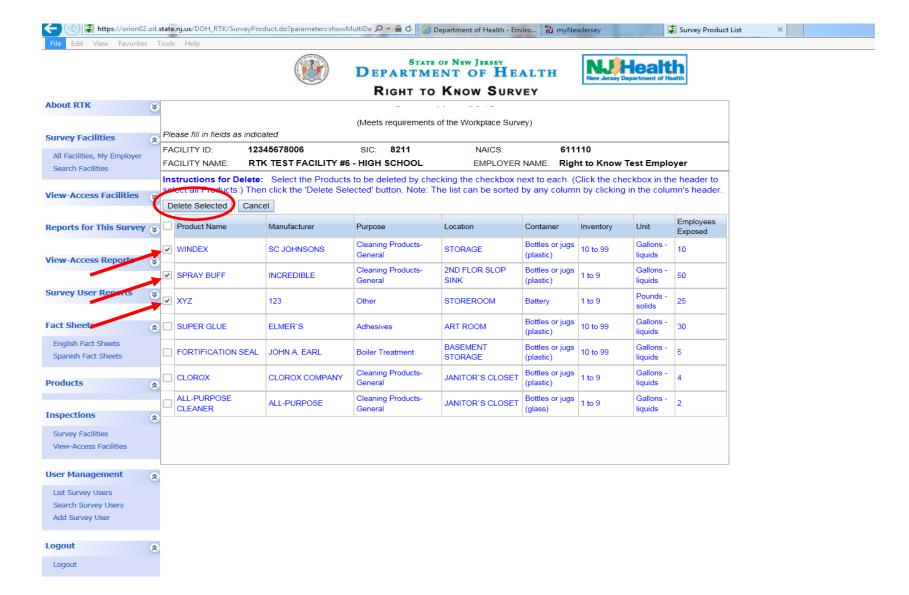

## Multi-Delete Option

(To be used when you have completed a large clean out and have multiple products to delete from your inventory.)

# Multi-Delete Option