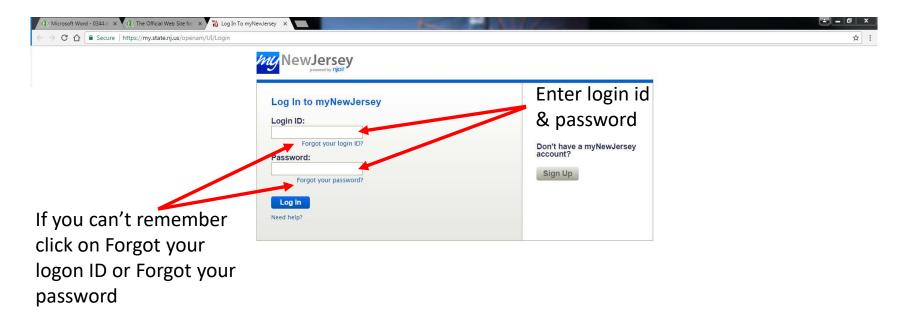

New Jersey
FEATURES

• If you have used the RTK Online Survey System in the past then click on Login and enter your logon id and password.

NOTE: If you have not used the RTK Online Survey System before, you will need a myNewJersey portal account and must contact RTK to be added as a user (see "General RTK Survey Instructions").

 You must log into the My New Jersey portal account that you accepted the RTK authorization code in. The authorization code was sent to you in an e-mail from rtksurvey when you were added as a user. When you accepted the authorization code it gave you the link to RTK Surveys on your portal page.