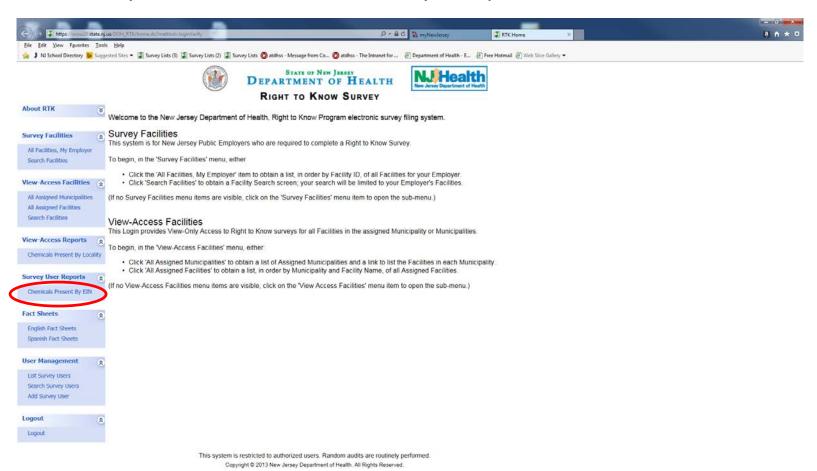

Once you have logged into the My New Jersey portal click on the link
 DOH Right to Know Survey

• To get to your RTK Survey(s): under "Survey Facilities" section click on "All Facilities, My Employer"

## Reports – All facilities

Click "Chemicals Present by EIN" if you are interested of making a list of all your facilities with inventory of a particular chemical