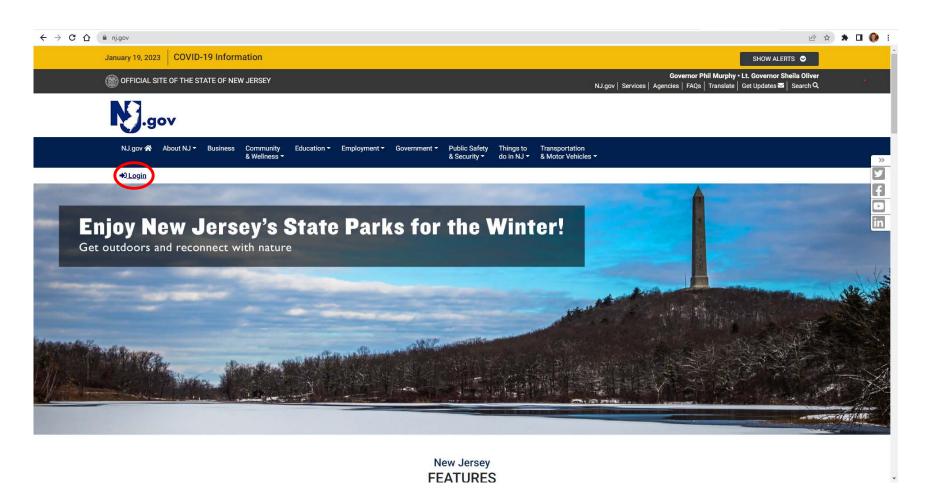

## NJ Department of Health 2022 RTK Survey Instructions

January 2023

To access the Right to Know Survey(s) (RTK) open Internet Explorer and type in the address
 <u>www.nj.gov</u> then hit enter. This brings you to the "The Official Website For The State Of New
 Jersey"

New Jersey
FEATURES

• If you have used the RTK Online Survey System in the past then click on Login and enter your logon id and password.

NOTE: If you have not used the RTK Online Survey System before, you will need a myNewJersey portal account and must contact RTK to be added as a user (see "General RTK Survey Instructions").