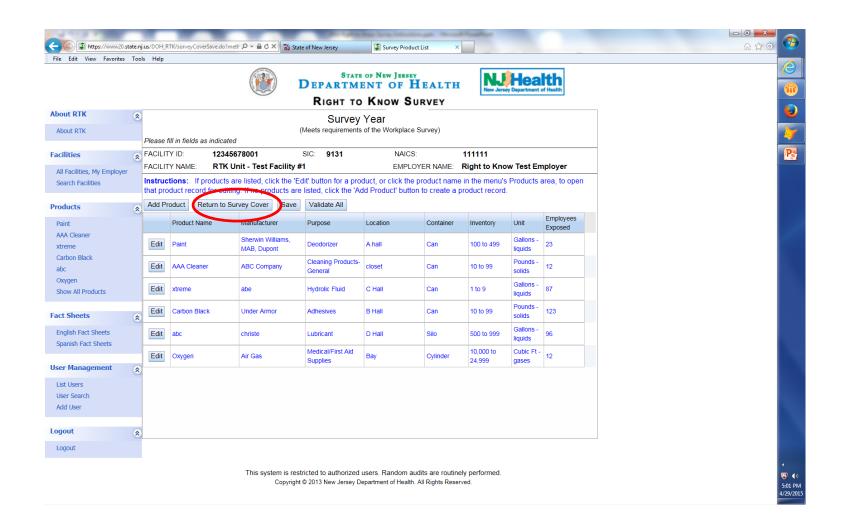

#### Click on "Return to Survey Cover" to submit your RTK Survey

When you are ready to submit your survey, click the signature box, enter your telephone number and then click on "Submit"

| Survey Year  (Meets requirements of the Workplace Survey)  Please fill in fields as indicated           |                                                                                                                                                                                                                                                                                                                                                                              |                                 |                  |                   |                                                       |                             |                                                                                                      |                     |              |             |    |  |  |  |  |
|---------------------------------------------------------------------------------------------------------|------------------------------------------------------------------------------------------------------------------------------------------------------------------------------------------------------------------------------------------------------------------------------------------------------------------------------------------------------------------------------|---------------------------------|------------------|-------------------|-------------------------------------------------------|-----------------------------|------------------------------------------------------------------------------------------------------|---------------------|--------------|-------------|----|--|--|--|--|
| 5                                                                                                       | Save Save And Go To List Submit Save And Go To Ir                                                                                                                                                                                                                                                                                                                            |                                 |                  |                   |                                                       | ventory                     | Printable Su                                                                                         | rvey                |              |             |    |  |  |  |  |
| Facility ID SIC /                                                                                       |                                                                                                                                                                                                                                                                                                                                                                              | SIC / NAICS                     | So / Mun         | Due Date          | (A) Facility Location                                 |                             |                                                                                                      |                     |              |             |    |  |  |  |  |
| 12345678001 9131 /                                                                                      |                                                                                                                                                                                                                                                                                                                                                                              | 131 / 111111                    | 1 1111 7/15/2015 |                   |                                                       | RTK UNIT - TEST FACILITY #1 |                                                                                                      |                     |              |             |    |  |  |  |  |
| Fac                                                                                                     | ility Ma                                                                                                                                                                                                                                                                                                                                                                     | ailing Addre                    | ess:             |                   |                                                       |                             |                                                                                                      |                     |              |             |    |  |  |  |  |
| RTK Unit - Test Facility #1 ATTN RTK COORDINATOR ATTN RTK COORDINATOR 135 BROAD STREET TRENTON NJ 08625 |                                                                                                                                                                                                                                                                                                                                                                              |                                 |                  |                   |                                                       |                             |                                                                                                      |                     |              |             |    |  |  |  |  |
| В.                                                                                                      | 3. Are there any substances or materials present at this facility that are                                                                                                                                                                                                                                                                                                   |                                 |                  |                   |                                                       | C. Numbe                    | er of Employees                                                                                      | at this             | facility *   |             | 15 |  |  |  |  |
|                                                                                                         | on the Right to Know Hazardous Substance List? *                                                                                                                                                                                                                                                                                                                             |                                 |                  |                   | Number of employees exposed or potentially exposed 12 |                             |                                                                                                      |                     |              |             |    |  |  |  |  |
| D.                                                                                                      | <ul> <li>Yes</li> <li>No</li> <li>Indicate the nature of the operations conducted at this facility *</li> </ul>                                                                                                                                                                                                                                                              |                                 |                  |                   |                                                       |                             | to hazardous chemicals at this facility *  E. Are you reporting Products with Unknown Ingredients? * |                     |              |             |    |  |  |  |  |
|                                                                                                         | Garage                                                                                                                                                                                                                                                                                                                                                                       |                                 |                  |                   |                                                       | Yes  No                     |                                                                                                      |                     |              |             |    |  |  |  |  |
|                                                                                                         | Other N                                                                                                                                                                                                                                                                                                                                                                      | Nature of Op                    | perations:       |                   |                                                       |                             |                                                                                                      |                     | with Unknown | Ingredients |    |  |  |  |  |
|                                                                                                         |                                                                                                                                                                                                                                                                                                                                                                              |                                 |                  |                   | F. Employer Email Address * rtksurvey@doh.state.nj.us |                             |                                                                                                      |                     |              |             |    |  |  |  |  |
|                                                                                                         | CEDT                                                                                                                                                                                                                                                                                                                                                                         | IEICA TION                      | OF DESPONSI      | DI E OFFICIAL     |                                                       | rtksu                       | vey@don.stat                                                                                         | e.rij.us            | <b>-</b>     |             |    |  |  |  |  |
| G.                                                                                                      | 6. CERTIFICATION OF RESPONSIBLE OFFICIAL I certify under penalty of law that I have personally examined and am familiar with the information submitted in this document and all attachment and that based on my inquiry of those individuals immediately responsible for obtaining the information, I believe that the submitted information is true, accurate and complete. |                                 |                  |                   |                                                       |                             |                                                                                                      |                     |              |             |    |  |  |  |  |
|                                                                                                         | Certifier Name *                                                                                                                                                                                                                                                                                                                                                             |                                 | rtk Admi         | rtk Administrator |                                                       |                             | Date Certified 06/03/2015 Signature *                                                                |                     |              |             |    |  |  |  |  |
|                                                                                                         | Certifie                                                                                                                                                                                                                                                                                                                                                                     | er Title *                      | rtkadmin         | istrator          |                                                       | Teleph                      | one Number *                                                                                         | 609-                | -984-2202    | Ext.        |    |  |  |  |  |
| н.                                                                                                      | POLICE AND FIRE DEPARTMENTS  Enter the respective phone numbers, name and addresses (include Zip Code) of your local fire and police departments.  (Do NOT list 911 as the phone number)                                                                                                                                                                                     |                                 |                  |                   |                                                       |                             |                                                                                                      |                     |              |             |    |  |  |  |  |
|                                                                                                         | POLICE DEPARTMENT:                                                                                                                                                                                                                                                                                                                                                           |                                 |                  |                   |                                                       | FIRE DEPARTMENT:            |                                                                                                      |                     |              |             |    |  |  |  |  |
|                                                                                                         | Teleph                                                                                                                                                                                                                                                                                                                                                                       | Telephone Number * 609-555-1212 |                  | Teleph            | one Number *                                          | 609-555-1321                |                                                                                                      |                     |              |             |    |  |  |  |  |
|                                                                                                         | Depar                                                                                                                                                                                                                                                                                                                                                                        | tment Name                      | e * Any Poli     | ce Departmer      | nt                                                    | Depart                      | ment Name *                                                                                          | Any Fire Department |              |             |    |  |  |  |  |
|                                                                                                         | Address *                                                                                                                                                                                                                                                                                                                                                                    |                                 | 1 Main S         | 1 Main Street     |                                                       |                             | ss *                                                                                                 | 2 Main Street       |              |             |    |  |  |  |  |
|                                                                                                         | City *                                                                                                                                                                                                                                                                                                                                                                       |                                 | Anytowr          | Anytown           |                                                       |                             |                                                                                                      | Anytown             |              |             |    |  |  |  |  |
|                                                                                                         | State '                                                                                                                                                                                                                                                                                                                                                                      | *, Zip *                        | NJ               | ▼ 08600           |                                                       | State *                     | , Zip *                                                                                              | NJ                  | ▼ 0805       | 5           |    |  |  |  |  |