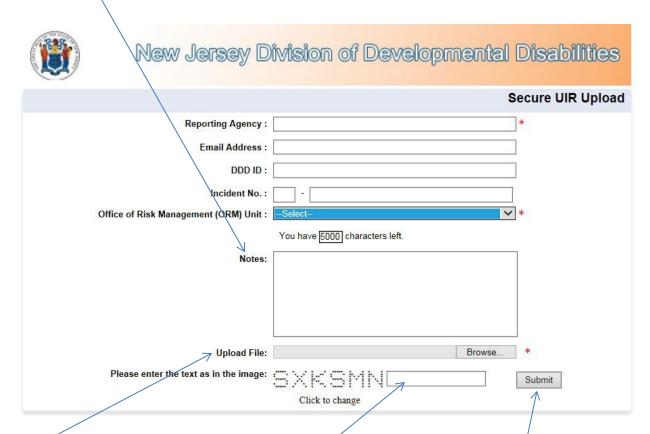

#### "Notes"

This may be used to describe what is being uploaded for your records, who to contact in case of questions, or any other information you want to provide to the ORM unit with respect to the unloaded incident report. If you are uploading other documentation, this section could be used to describe the documentation.

#### "Upload File"

To upload the UIR, click on "Browse" to locate the document you want to upload (UIR, Follow up report, Plan of Correction in response to an investigation report from the Office of Investigations), and click on the document.

When you click on "browse", the application will connect with your computer's file system, either on your local computer's hard drive or network drive, and display the list of files on those drives. You need to go to where the file you want to upload is located, and then click on that file to upload it.

#### "Please enter the text as in the image"

This step is to protect this application from spam. An image similar to SXKSMN will be presented. Type in the characters from the image in the space provided, and then click on "Submit."