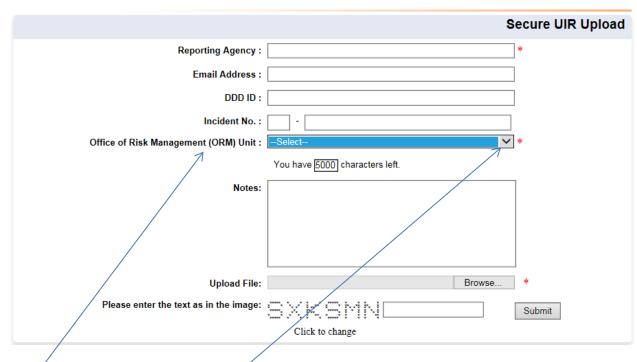

"ORM Units"

There are four ORM units in the Division of Developmental Disabilities plus a unit based in central office. All of these units are part of the Office of Risk Management (ORM). Please choose the appropriate unit by clicking on the down arrow.

In order to provide consistency in regards to reporting and to streamline the process, providers are now assigned to one Office of Risk Management (ORM) location to which they will submit all their UIRS.