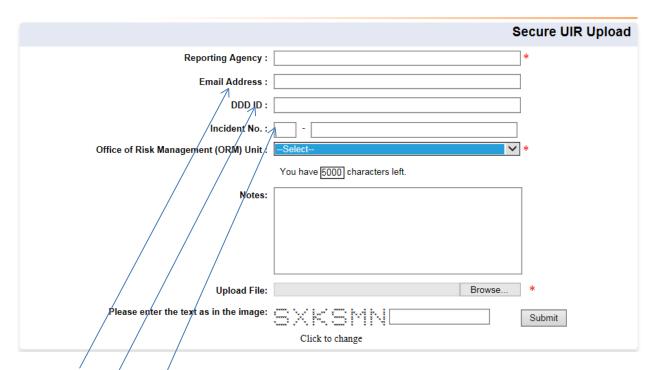

#### "Email Address"

Please enter an email address that can be used to contact you in case there are any questions and also to provide you with information such as the incident number assigned and directions for follow up.

### "DDD ID"

Please enter the six digit ID number of one of the individuals involved in the incident you are reporting.

#### "Incident No."

Please enter the UIRMS number provided to you by the UIR Unit when submitting a follow up.

If the incident number is 24-1234567, you would enter 24 in the first box and 1234567 in the second. Leave this field blank when forwarding an initial incident report.