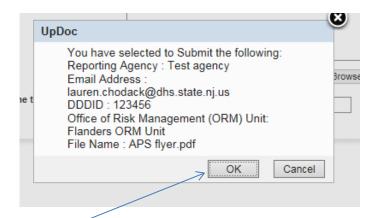

After you click on submit, you will see the following page.

Click Ok and you get the next screen.

Click on the Print Icon and a second screen will appear asking you if you want to Open or Save the File.

When you click on "Open", you will see the screen on the following page, which is a receipt for what you submitted to the chosen UIR unit.

You Have Successfully Submitted a UIR. Please find details.

| REPORTING AGENCY               | "REPORTING AGENCY"  |
|--------------------------------|---------------------|
| EMAIL ADDRESS                  | first.last@acme.org |
| DDDID                          | 456789              |
| Office of Risk Management Unit | Plainfield ORM Unit |
| File Name                      | Youruir.doc         |