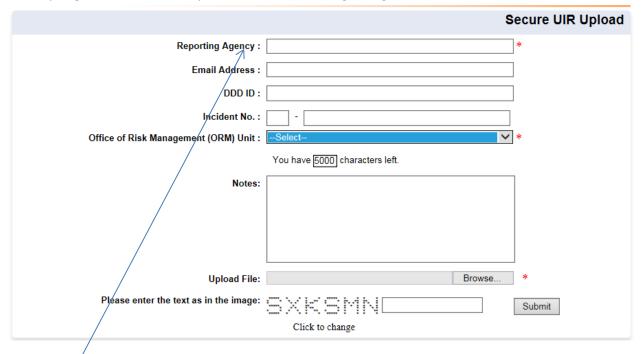

This system will allow you to upload up to 10 separate documents in one hour, one at a time.

When you go the web address, you will see the following dialogue box:

#### "Reporting Agency"

When you click on this field, a list of a maximum of 10 agency names will be displayed to choose from based on the characters you type in. If the name of your agency appears, you can click on it and it will be entered. If not, just continue your entry and it will be accepted when you hit "submit."