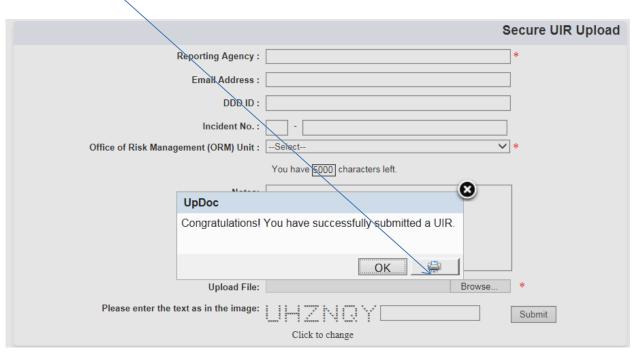

#### "Reporting Agency"

When you click on this field, a list of a maximum of 10 agency names will be displayed to choose from based on the characters you type in. If the name of your agency appears, you can click on it and it will be entered. If not, just continue your entry and it will be accepted when you hit "submit."

#### "Email Address"

Please enter an email address that can be used to contact you in case there are any questions and also to provide you with information such as the incident number assigned and directions for follow up.

### "DDD ID"

Please enter the six digit ID number of one of the individuals involved in the incident you are reporting.

#### "Incident No."

Please enter the UIRMS number provided to you by the UIR Unit when submitting a follow up.

If the incident number is 24-1234567, you would enter 24 in the first box and 1234567 in the second. Leave this field blank when forwarding an initial incident report.

"ORM Units"

There are four ORM units in the Division of Developmental Disabilities plus a unit based in central office. All of these units are part of the Office of Risk Management (ORM). Please choose the appropriate unit by clicking on the down arrow.

#### "Notes"

This may be used to describe what is being uploaded for your records, who to contact in case of questions, or any other information you want to provide to the ORM unit with respect to the unloaded incident report. If you are uploading other documentation, this section could be used to describe the documentation.

#### "Upload File"

To upload the UIR, click on "Browse" to locate the document you want to upload (UIR, Follow up report, Plan of Correction in response to an investigation report from the Office of Investigations), and click on the document.

When you click on "browse", the application will connect with your computer's file system, either on your local computer's hard drive or network drive, and display the list of files on those drives. You need to go to where the file you want to upload is located, and then click on that file to upload it.

#### "Please enter the text as in the image"

This step is to protect this application from spam. An image similar to SXKSMN will be presented. Type in the characters from the image in the space provided, and then click on "Submit."

After you click on submit, you will see the following page.

Click Ok and you get the next screen.

Click on the Print Icon and a second screen will appear asking you if you want to Open or Save the File.

When you click on "Open", you will see the screen on the following page, which is a receipt for what you submitted to the chosen UIR unit.

You Have Successfully Submitted a UIR. Please find details.

| REPORTING AGENCY               | "REPORTING AGENCY"  |
|--------------------------------|---------------------|
| EMAIL ADDRESS                  | first.last@acme.org |
| DDDID                          | 456789              |
| Office of Risk Management Unit | Plainfield ORM Unit |
| File Name                      | Youruir.doc         |