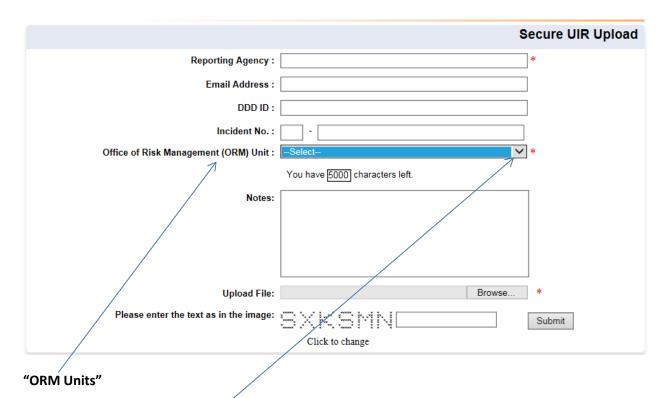

## There are four ORM units in the Division of Developmental Disabilities plus a unit based in central office. All of these units are part of the Office of Risk Management (ORM). Please choose the appropriate unit by clicking on the down arrow.

## "Reporting Agency"

When you click on this field, a list of a maximum of 10 agency names will be displayed to choose from based on the characters you type in. If the name of your agency appears, you can click on it and it will be entered. If not, just continue your entry and it will be accepted when you hit "submit."

## "Email Address"

Please enter an email address that can be used to contact you in case there are any questions and also to provide you with information such as the incident number assigned and directions for follow up.

## "DDD ID" /

Please enter the six digit ID number of one of the individuals involved in the incident you are reporting.

## "Incident No."

Please enter the UIRMS number provided to you by the UIR Unit when submitting a followup.

If the incident number is 14-123456, you would enter 14 in the first box and 123456 in the second. Leave this field blank when forwarding an initial incident report.

#### "Notes"

This may be used to describe what is being uploaded for your records, who to contact in case of questions, or any other information you want to provide to the ORM unit with respect to the unloaded incident report. If you are uploading other documentation, this section could be used to describe the documentation.

### "Upload File"

To upload the UIR, click on "Browse" to locate the document you want to upload (UIR, Follow up report, Plan of Correction in response to an investigation report from the Office of Investigations), and click on the document.

### "Please enter the text as in the image"

This step is to protect this application from spam. An image similar to SXKSMN will be presented. Type in the characters from the image in the space provided, and then click on "Submit."