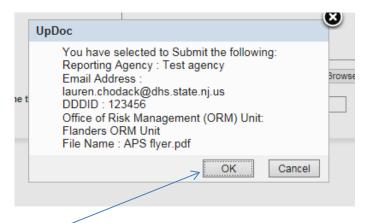

After you click on submit, you will see the following page.

Click Ok and you get the next screen.

Click on the Print Icon and a second screen will appear asking you if you want to Open or Save the File.

When you click on "Open", you will see the screen on the following page, which is a receipt for what you submitted to the chosen UIR unit.

You Have Successfully Submitted a UIR. Please find details.

| REPORTING AGENCY               | "REPORTING AGENCY"  |
|--------------------------------|---------------------|
| EMAIL ADDRESS                  | first.last@acme.org |
| DDDID                          | 456789              |
| Office of Risk Management Unit | Flanders ORM Unit   |
| File Name                      | Youruir.doc         |