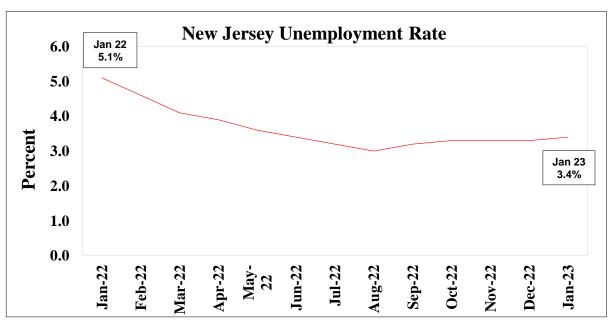

## 2022 Benchmark

|                                   | 20.                  | 22 Dencimark          |                |                |               |  |  |
|-----------------------------------|----------------------|-----------------------|----------------|----------------|---------------|--|--|
| Labor Force Data (resident)       |                      |                       |                |                |               |  |  |
|                                   | <b>Current Month</b> | <b>Previous Month</b> | One Year Ago   | Net Change     | Net Change    |  |  |
|                                   | Jan. 23 (P)          | Dec. 22 (R)           | Jan. 22 (R)    | over the Month | over the Year |  |  |
| Civilian Labor Force              | 4,778,800            | 4,764,700             | 4,678,300      | 14,100         | 100,500       |  |  |
| Employment                        | 4,615,200            | 4,607,500             | 4,440,000      | 7,700          | 175,200       |  |  |
| Unemployment                      | 163,600              | 157,200               | 238,300        | 6,400          | -74,700       |  |  |
| Unemployment Rate (%)             | 3.4                  | 3.3                   | 5.1            | 0.1            | -1.7          |  |  |
|                                   | Employme             | nt Data (establ       | ishment)       |                |               |  |  |
|                                   | Current Month        | <b>Previous Month</b> | One Year Ago   | Net Change     | Net Change    |  |  |
|                                   | Jan. 23 (P)          | Dec. 22 (R)           | Jan. 22 (R)    | over the Month | over the Year |  |  |
| Total Nonfarm                     | 4,321,600            | 4,297,400             | 4,172,500      | 24,200         | 149,100       |  |  |
| Total Private Sector              | 3,735,900            | 3,714,100             | 3,590,500      | 21,800         | 145,400       |  |  |
| Goods Producing                   | 424,300              | 416,900               | 408,700        | 7,400          | 15,600        |  |  |
| Mining and Logging                | 1,800                | 1,700                 | 1,600          | 100            | 200           |  |  |
| Construction                      | 167,200              | 163,200               | 162,100        | 4,000          | 5,100         |  |  |
| Manufacturing                     | 255,300              | 252,000               | 245,000        | 3,300          | 10,300        |  |  |
| Service-Providing                 | 3,897,300            | 3,880,500             | 3,763,800      | 16,800         | 133,500       |  |  |
| Private Service-Providing         | 3,311,600            | 3,297,200             | 3,181,800      | 14,400         | 129,800       |  |  |
| Trade, Transportation & Utilities | 923,700              | 921,700               | 896,100        | 2,000          | 27,600        |  |  |
| Information                       | 76,700               | 76,500                | 72,800         | 200            | 3,900         |  |  |
| Financial Activities              | 259,500              | 259,000               | 256,300        | 500            | 3,200         |  |  |
| Professional and Business         | 721,700              | 725,400               | 719,500        | -3,700         | 2,200         |  |  |
| Education and Health Services     | 763,300              | 756,500               | 713,100        | 6,800          | 50,200        |  |  |
| Leisure and Hospitality           | 396,900              | 387,500               | 363,000        | 9,400          | 33,900        |  |  |
| Other Services                    | 169,800              | 170,600               | 161,000        | -800           | 8,800         |  |  |
| Public Sector                     | 585,700              | 583,300               | 582,000        | 2,400          | 3,700         |  |  |
|                                   | 3-Mo                 | nth Average Chang     | ge             |                |               |  |  |
| Total Nonfarm                     | 18,100               | 5,000                 | 15,600         | N/A            | N/A           |  |  |
| Private Sector                    | 16,600               | 5,300                 | 15,300         | N/A            | N/A           |  |  |
|                                   | Weekly Hours of      | Work (not seasona     | lly adjusted)* |                |               |  |  |
| Manufacturing                     | 41.4                 | 40.4                  |                | 1.0            | 2.5           |  |  |
| Durable Goods                     | 40.4                 | 39.3                  | 36.5           | 1.1            | 3.9           |  |  |
| Nondurable Goods                  | 42.3                 | 41.4                  | 41.0           | 0.9            | 1.3           |  |  |
|                                   | Hourly Earnin        | ngs (not seasonally   | adjusted)*     |                |               |  |  |
| Manufacturing                     | \$25.41              | \$25.63               | \$25.48        | -\$0.22        | -\$0.07       |  |  |
| Durable Goods                     | \$28.16              | \$28.66               | \$27.88        | -\$0.50        | \$0.28        |  |  |
| Nondurable Goods                  | \$23.01              | \$23.07               | \$23.65        | -\$0.06        | -\$0.64       |  |  |
|                                   | •                    | ngs (not seasonally a |                |                |               |  |  |
| Manufacturing                     | \$1,051.97           | \$1,035.45            | \$991.17       | \$16.52        | \$60.80       |  |  |
| Durable Goods                     | \$1,137.66           | \$1,126.34            | \$1,017.62     | \$11.32        | \$120.04      |  |  |
| Nondurable Goods                  | \$973.32             | \$955.10              | \$969.65       | \$18.22        | \$3.67        |  |  |
|                                   |                      |                       |                |                |               |  |  |

| Table 2: New Jersey Civilian Labor Force Trends |        |                                                             |                 |                |                        |                    |             |
|-------------------------------------------------|--------|-------------------------------------------------------------|-----------------|----------------|------------------------|--------------------|-------------|
|                                                 |        | 2022 Benchmark  Not Seasonally Adjusted Seasonally Adjusted |                 |                | easonally Adjusted     |                    |             |
|                                                 |        | Jan. 23 (P)                                                 | Dec. 22 (R)     | Jan. 22 (R)    | Jan. 23 (P)            | Dec. 22 (R)        | Jan. 22 (R) |
| Civilian Labor Force                            |        | 4,811,800                                                   | 4,775,100       | 4,657,400      | 4,778,800              |                    | 4,678,300   |
| Resident Employment                             |        | 4,619,000                                                   | 4,626,600       | 4,397,000      | 4,615,200              | * *                | 4,440,000   |
| Unemployment                                    |        | 192,900                                                     | 148,500         | 260,400        | 163,600                |                    | 238,300     |
| Unemployment Rate (%)                           |        | 4.0                                                         | 3.1             | 5.6            | 3.4                    | 3.3                | 5.1         |
| Labor Force Participation Rate (%)              |        | 64.7 64.3                                                   |                 | 62.8           | 64.3                   | 64.1               | 63.1        |
| Employment/Population Ratio (%)                 |        | 62.1                                                        | 62.3            | 59.3           | 62.1                   | 62.0               | 59.9        |
|                                                 | Ne     | w Jersey Civilia                                            | n Labor Force A | Annual Average | s 2001 - 2021          |                    |             |
| Year                                            |        | Labor                                                       | Force           | Emplo          | yment                  | Unemployment       | Rate (%)    |
| 2001                                            |        | 4,345                                                       | 5,300           | 4,094          | 1,400                  | 250,900            | 5.8         |
| 2002                                            |        | 4,344                                                       | 1,400           | 4,091          | ,500                   | 252,900            | 5.8         |
| 2003                                            |        | 4,348                                                       | 3,000           | 4,134          | 1,100                  | 214,000            | 4.9         |
| 2004                                            |        | 4,387                                                       |                 | 4,192          | 2,400                  | 194,900            | 4.4         |
| 2005                                            |        | 4,436                                                       | 5,600           | 4,231          | ,800                   | 204,800            | 4.6         |
| 2006                                            |        | 4,436                                                       |                 | 4,249          |                        | 187,100            | 4.2         |
| 2007                                            |        | 4,495                                                       |                 | 4,251          |                        | 244,500            | 5.4         |
| 2008                                            |        | 4,540                                                       |                 | 4,133          |                        | 406,900            | 9.0         |
| 2009                                            |        | 4,559                                                       |                 | 4,119          |                        | 440,800            | 9.7         |
| 2010                                            |        | 4,561                                                       |                 | 4,134          |                        | 427,100            | 9.4         |
| 2011                                            |        | 4,576                                                       |                 | 4,147          |                        | 429,100            | 9.4         |
| 2012                                            |        | 4,528                                                       |                 | 4,147,700      |                        | 380,400<br>302,600 | 8.4         |
| 2013                                            |        | 4,493                                                       |                 |                | 4,191,300              |                    | 6.7         |
| 2014                                            |        | 4,494                                                       |                 |                | 4,237,900              |                    | 5.7         |
| 2015                                            |        | 4,492                                                       | *               | 4,271,200      |                        | 221,600            | 4.9         |
| 2016                                            |        | 4,615                                                       | *               | 4,406,200      |                        | 208,800            | 4.5         |
| 2017<br>2018                                    | D      | 4,604                                                       |                 | 4,420,700      |                        | 184,100            | 4.0         |
| 2018                                            | R<br>R | 4,686                                                       |                 | 4,524,300      |                        | 162,000<br>437,900 | 3.5<br>9.4  |
| 2019                                            | R      | 4,650<br>4,666                                              |                 |                | 4,212,400              |                    | 9.4<br>6.6  |
| 2020                                            | R      | 4,739                                                       |                 |                | 4,357,200<br>4,564,100 |                    | 3.7         |
|                                                 |        | ly Adjusted Civ                                             |                 | ,              |                        | 175,700            | 3.7         |
| Date                                            |        | Labor                                                       |                 | Emplo          | -                      | Unemployment       | Rate %      |
| Jan 2021                                        | R      | 4,678                                                       |                 | 4,440          |                        | 238,300            | 5.1         |
| Feb                                             | R      | 4,693                                                       |                 | 4,477          |                        | 215,700            | 4.6         |
| Mar                                             | R      | 4,706                                                       |                 | 4,511          |                        | 195,000            | 4.1         |
| Apr                                             | R      | 4,725                                                       | *               | 4,542          |                        | 183,000            | 3.9         |
| May                                             | R      | 4,740                                                       | ),500           | 4,568          |                        | 172,200            | 3.6         |
| Jun                                             | R      | 4,752                                                       | 2,900           | 4,589          | 9,600                  | 163,200            | 3.4         |
| Jul                                             | R      | 4,759                                                       |                 | 4,605          | 5,700                  | 153,300            | 3.2         |
| Aug                                             | R      | 4,762                                                       | 2,400           | 4,619,300      |                        | 143,000            | 3.0         |
| Sep                                             | R      | 4,763                                                       | 3,700           | 4,611          | ,100                   | 152,600            | 3.2         |
| Oct                                             | R      | 4,764                                                       | 1,800           | 4,606          | 5,100                  | 158,700            | 3.3         |
| Nov                                             | R      | 4,764                                                       | 1,600           | 4,606          | 5,000                  | 158,700            | 3.3         |
| Dec                                             | R      | 4,764                                                       | 1,700           | 4,607          | 7,500                  | 157,200            | 3.3         |
|                                                 |        |                                                             |                 |                |                        |                    |             |
| Jan 2022                                        | P      | 4,641                                                       | ,800            | 4,403          | 3,500                  | 238,300            | 5.1         |
| Feb                                             |        |                                                             |                 |                |                        |                    |             |
| Mar                                             |        |                                                             |                 |                |                        |                    |             |
| Apr                                             |        |                                                             |                 |                |                        |                    |             |
| May                                             |        |                                                             |                 |                |                        |                    |             |
| Jun                                             |        |                                                             |                 |                |                        |                    |             |
| Jul                                             |        |                                                             |                 |                |                        |                    |             |
| Aug                                             |        |                                                             |                 |                |                        |                    |             |
| Sep                                             |        |                                                             |                 |                |                        |                    |             |
| Oct<br>Nov                                      |        |                                                             |                 |                |                        |                    |             |
| Nov<br>Dec                                      |        |                                                             |                 |                |                        |                    |             |
|                                                 |        | Varkforga Davalanm                                          | . 5:            | . 0.75         |                        |                    |             |