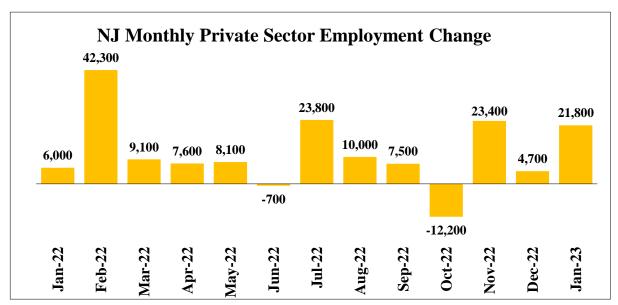

## 2022 Benchmark

|                                   | 20.                  | 22 Dencimark          |                |                |               |  |  |
|-----------------------------------|----------------------|-----------------------|----------------|----------------|---------------|--|--|
| Labor Force Data (resident)       |                      |                       |                |                |               |  |  |
|                                   | <b>Current Month</b> | <b>Previous Month</b> | One Year Ago   | Net Change     | Net Change    |  |  |
|                                   | Jan. 23 (P)          | Dec. 22 (R)           | Jan. 22 (R)    | over the Month | over the Year |  |  |
| Civilian Labor Force              | 4,778,800            | 4,764,700             | 4,678,300      | 14,100         | 100,500       |  |  |
| Employment                        | 4,615,200            | 4,607,500             | 4,440,000      | 7,700          | 175,200       |  |  |
| Unemployment                      | 163,600              | 157,200               | 238,300        | 6,400          | -74,700       |  |  |
| Unemployment Rate (%)             | 3.4                  | 3.3                   | 5.1            | 0.1            | -1.7          |  |  |
|                                   | Employme             | nt Data (establ       | ishment)       |                |               |  |  |
|                                   | Current Month        | <b>Previous Month</b> | One Year Ago   | Net Change     | Net Change    |  |  |
|                                   | Jan. 23 (P)          | Dec. 22 (R)           | Jan. 22 (R)    | over the Month | over the Year |  |  |
| Total Nonfarm                     | 4,321,600            | 4,297,400             | 4,172,500      | 24,200         | 149,100       |  |  |
| Total Private Sector              | 3,735,900            | 3,714,100             | 3,590,500      | 21,800         | 145,400       |  |  |
| Goods Producing                   | 424,300              | 416,900               | 408,700        | 7,400          | 15,600        |  |  |
| Mining and Logging                | 1,800                | 1,700                 | 1,600          | 100            | 200           |  |  |
| Construction                      | 167,200              | 163,200               | 162,100        | 4,000          | 5,100         |  |  |
| Manufacturing                     | 255,300              | 252,000               | 245,000        | 3,300          | 10,300        |  |  |
| Service-Providing                 | 3,897,300            | 3,880,500             | 3,763,800      | 16,800         | 133,500       |  |  |
| Private Service-Providing         | 3,311,600            | 3,297,200             | 3,181,800      | 14,400         | 129,800       |  |  |
| Trade, Transportation & Utilities | 923,700              | 921,700               | 896,100        | 2,000          | 27,600        |  |  |
| Information                       | 76,700               | 76,500                | 72,800         | 200            | 3,900         |  |  |
| Financial Activities              | 259,500              | 259,000               | 256,300        | 500            | 3,200         |  |  |
| Professional and Business         | 721,700              | 725,400               | 719,500        | -3,700         | 2,200         |  |  |
| Education and Health Services     | 763,300              | 756,500               | 713,100        | 6,800          | 50,200        |  |  |
| Leisure and Hospitality           | 396,900              | 387,500               | 363,000        | 9,400          | 33,900        |  |  |
| Other Services                    | 169,800              | 170,600               | 161,000        | -800           | 8,800         |  |  |
| Public Sector                     | 585,700              | 583,300               | 582,000        | 2,400          | 3,700         |  |  |
|                                   | 3-Mo                 | nth Average Chang     | ge             |                |               |  |  |
| Total Nonfarm                     | 18,100               | 5,000                 | 15,600         | N/A            | N/A           |  |  |
| Private Sector                    | 16,600               | 5,300                 | 15,300         | N/A            | N/A           |  |  |
|                                   | Weekly Hours of      | Work (not seasona     | lly adjusted)* |                |               |  |  |
| Manufacturing                     | 41.4                 | 40.4                  |                | 1.0            | 2.5           |  |  |
| Durable Goods                     | 40.4                 | 39.3                  | 36.5           | 1.1            | 3.9           |  |  |
| Nondurable Goods                  | 42.3                 | 41.4                  | 41.0           | 0.9            | 1.3           |  |  |
|                                   | Hourly Earnin        | ngs (not seasonally   | adjusted)*     |                |               |  |  |
| Manufacturing                     | \$25.41              | \$25.63               | \$25.48        | -\$0.22        | -\$0.07       |  |  |
| Durable Goods                     | \$28.16              | \$28.66               | \$27.88        | -\$0.50        | \$0.28        |  |  |
| Nondurable Goods                  | \$23.01              | \$23.07               | \$23.65        | -\$0.06        | -\$0.64       |  |  |
|                                   | •                    | ngs (not seasonally a |                |                |               |  |  |
| Manufacturing                     | \$1,051.97           | \$1,035.45            | \$991.17       | \$16.52        | \$60.80       |  |  |
| Durable Goods                     | \$1,137.66           | \$1,126.34            | \$1,017.62     | \$11.32        | \$120.04      |  |  |
| Nondurable Goods                  | \$973.32             | \$955.10              | \$969.65       | \$18.22        | \$3.67        |  |  |
|                                   |                      |                       |                |                |               |  |  |