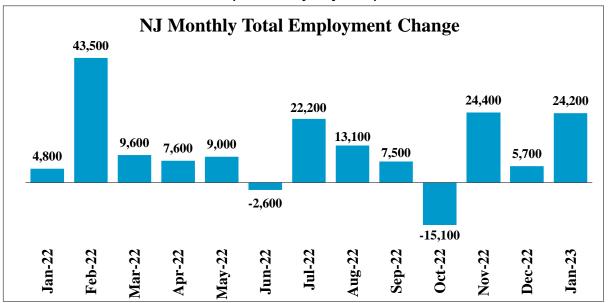

## 2022 Benchmark

|                                   | 20.                  | 22 Dencimark          |                |                |               |  |  |
|-----------------------------------|----------------------|-----------------------|----------------|----------------|---------------|--|--|
| Labor Force Data (resident)       |                      |                       |                |                |               |  |  |
|                                   | <b>Current Month</b> | <b>Previous Month</b> | One Year Ago   | Net Change     | Net Change    |  |  |
|                                   | Jan. 23 (P)          | Dec. 22 (R)           | Jan. 22 (R)    | over the Month | over the Year |  |  |
| Civilian Labor Force              | 4,778,800            | 4,764,700             | 4,678,300      | 14,100         | 100,500       |  |  |
| Employment                        | 4,615,200            | 4,607,500             | 4,440,000      | 7,700          | 175,200       |  |  |
| Unemployment                      | 163,600              | 157,200               | 238,300        | 6,400          | -74,700       |  |  |
| Unemployment Rate (%)             | 3.4                  | 3.3                   | 5.1            | 0.1            | -1.7          |  |  |
|                                   | Employme             | nt Data (establ       | ishment)       |                |               |  |  |
|                                   | Current Month        | <b>Previous Month</b> | One Year Ago   | Net Change     | Net Change    |  |  |
|                                   | Jan. 23 (P)          | Dec. 22 (R)           | Jan. 22 (R)    | over the Month | over the Year |  |  |
| Total Nonfarm                     | 4,321,600            | 4,297,400             | 4,172,500      | 24,200         | 149,100       |  |  |
| Total Private Sector              | 3,735,900            | 3,714,100             | 3,590,500      | 21,800         | 145,400       |  |  |
| Goods Producing                   | 424,300              | 416,900               | 408,700        | 7,400          | 15,600        |  |  |
| Mining and Logging                | 1,800                | 1,700                 | 1,600          | 100            | 200           |  |  |
| Construction                      | 167,200              | 163,200               | 162,100        | 4,000          | 5,100         |  |  |
| Manufacturing                     | 255,300              | 252,000               | 245,000        | 3,300          | 10,300        |  |  |
| Service-Providing                 | 3,897,300            | 3,880,500             | 3,763,800      | 16,800         | 133,500       |  |  |
| Private Service-Providing         | 3,311,600            | 3,297,200             | 3,181,800      | 14,400         | 129,800       |  |  |
| Trade, Transportation & Utilities | 923,700              | 921,700               | 896,100        | 2,000          | 27,600        |  |  |
| Information                       | 76,700               | 76,500                | 72,800         | 200            | 3,900         |  |  |
| Financial Activities              | 259,500              | 259,000               | 256,300        | 500            | 3,200         |  |  |
| Professional and Business         | 721,700              | 725,400               | 719,500        | -3,700         | 2,200         |  |  |
| Education and Health Services     | 763,300              | 756,500               | 713,100        | 6,800          | 50,200        |  |  |
| Leisure and Hospitality           | 396,900              | 387,500               | 363,000        | 9,400          | 33,900        |  |  |
| Other Services                    | 169,800              | 170,600               | 161,000        | -800           | 8,800         |  |  |
| Public Sector                     | 585,700              | 583,300               | 582,000        | 2,400          | 3,700         |  |  |
|                                   | 3-Mo                 | nth Average Chang     | ge             |                |               |  |  |
| Total Nonfarm                     | 18,100               | 5,000                 | 15,600         | N/A            | N/A           |  |  |
| Private Sector                    | 16,600               | 5,300                 | 15,300         | N/A            | N/A           |  |  |
|                                   | Weekly Hours of      | Work (not seasona     | lly adjusted)* |                |               |  |  |
| Manufacturing                     | 41.4                 | 40.4                  |                | 1.0            | 2.5           |  |  |
| Durable Goods                     | 40.4                 | 39.3                  | 36.5           | 1.1            | 3.9           |  |  |
| Nondurable Goods                  | 42.3                 | 41.4                  | 41.0           | 0.9            | 1.3           |  |  |
|                                   | Hourly Earnin        | ngs (not seasonally   | adjusted)*     |                |               |  |  |
| Manufacturing                     | \$25.41              | \$25.63               | \$25.48        | -\$0.22        | -\$0.07       |  |  |
| Durable Goods                     | \$28.16              | \$28.66               | \$27.88        | -\$0.50        | \$0.28        |  |  |
| Nondurable Goods                  | \$23.01              | \$23.07               | \$23.65        | -\$0.06        | -\$0.64       |  |  |
|                                   | •                    | ngs (not seasonally a |                |                |               |  |  |
| Manufacturing                     | \$1,051.97           | \$1,035.45            | \$991.17       | \$16.52        | \$60.80       |  |  |
| Durable Goods                     | \$1,137.66           | \$1,126.34            | \$1,017.62     | \$11.32        | \$120.04      |  |  |
| Nondurable Goods                  | \$973.32             | \$955.10              | \$969.65       | \$18.22        | \$3.67        |  |  |
|                                   |                      |                       |                |                |               |  |  |