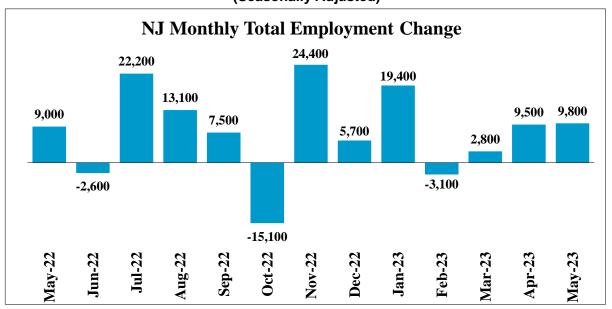

Table 1: Major Indicators of Labor Market Activity for New Jersey Seasonally Adjusted