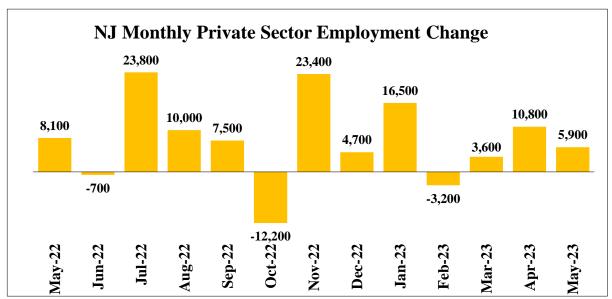

Table 1: Major Indicators of Labor Market Activity for New Jersey Seasonally Adjusted