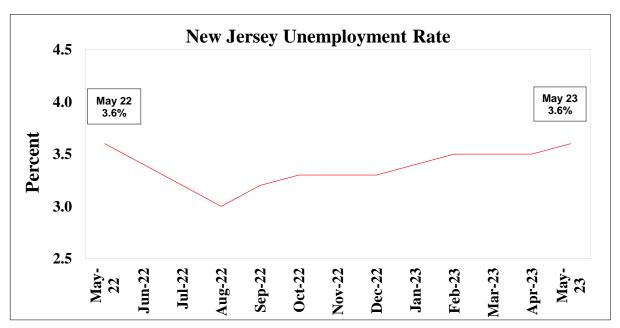

Table 1: Major Indicators of Labor Market Activity for New Jersey Seasonally Adjusted