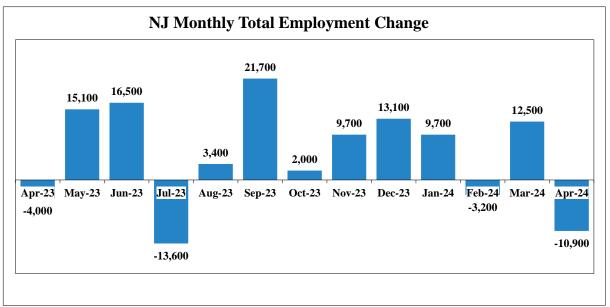

2023 Benchmark

| Labor Force Data (resident)                                             |                                                                 |                      |           |                |               |  |  |  |
|-------------------------------------------------------------------------|-----------------------------------------------------------------|----------------------|-----------|----------------|---------------|--|--|--|
|                                                                         | Current Month   Previous Month   One Year Ago   Net Change   Ne |                      |           |                |               |  |  |  |
|                                                                         | Apr 2024 (P)                                                    | Mar 2024 (R)         | Apr 2023  | over the Month | over the Year |  |  |  |
| Civilian Labor Force                                                    | 4,824,200                                                       | 4,819,900            | 4,832,800 | 4,300          | -8,600        |  |  |  |
| Employment                                                              | 4,598,000                                                       | 4,590,800            | 4,633,000 | 7,200          | -35,000       |  |  |  |
| Unemployment                                                            | 226,200                                                         | 229,100              | 199,800   | -2,900         | 26,400        |  |  |  |
| Unemployment Rate (%)                                                   | 4.7                                                             | 4.8                  | 4.1       | -0.1           | 0.6           |  |  |  |
|                                                                         | Employme                                                        | ent Data (establishi | ment)     |                |               |  |  |  |
| Current Month   Previous Month   One Year Ago   Net Change   Net Change |                                                                 |                      |           |                |               |  |  |  |
|                                                                         | Apr 2024 (P)                                                    | Mar 2024 (R)         | Apr 2023  | over the Month | over the Year |  |  |  |
| Total Nonfarm                                                           | 4,374,400                                                       | 4,385,300            | 4,298,400 | -10,900        | 76,000        |  |  |  |
| Total Private Sector                                                    | 3,767,500                                                       | 3,779,200            | 3,701,200 | -11,700        | 66,300        |  |  |  |
| Goods Producing                                                         | 425,000                                                         | 425,700              | 420,300   | -700           | 4,700         |  |  |  |
| Mining and Logging                                                      | 1,500                                                           | 1,500                | 1,400     | 0              | 100           |  |  |  |
| Construction                                                            | 170,000                                                         | 169,700              | 164,600   | 300            | 5,400         |  |  |  |
| Manufacturing                                                           | 253,500                                                         | 254,500              | 254,300   | -1,000         | -800          |  |  |  |
| Service-Providing                                                       | 3,949,400                                                       | 3,959,600            | 3,878,100 | -10,200        | 71,300        |  |  |  |
| Private Service-Providing                                               | 3,342,500                                                       | 3,353,500            | 3,280,900 | -11,000        | 61,600        |  |  |  |
| Trade, Transportation & Utilities                                       | 919,000                                                         | 916,600              | 906,900   | 2,400          | 12,100        |  |  |  |
| Information                                                             | 76,000                                                          | 76,700               | 78,200    | -700           | -2,200        |  |  |  |
| Financial Activities                                                    | 268,100                                                         | 268,800              | 268,700   | -700           | -600          |  |  |  |
| Professional and Business Services                                      | 721,500                                                         | 724,100              | 718,200   | -2,600         | 3,300         |  |  |  |
| Education and Health Services                                           | 783,000                                                         | 782,800              | 742,700   | 200            | 40,300        |  |  |  |
| Leisure and Hospitality                                                 | 400,100                                                         | 409,000              | 396,400   | -8,900         | 3,700         |  |  |  |
| Other Services                                                          | 174,800                                                         | 175,500              | 169,800   | -700           | 5,000         |  |  |  |
| Public Sector                                                           | 606,900                                                         | 606,100              | 597,200   | 800            | 9,700         |  |  |  |
|                                                                         | 3-Mor                                                           | nth Average Chang    | e         |                |               |  |  |  |
| Total Nonfarm                                                           | -500                                                            | 6,300                | 1,900     | N/A            | N/A           |  |  |  |
| Private Sector                                                          | -2,000                                                          | 4,500                | 1,100     | N/A            | N/A           |  |  |  |
| Weekly Hours of Work (not seasonally adjusted)*                         |                                                                 |                      |           |                |               |  |  |  |
| Manufacturing                                                           | 40.7                                                            | 40.5                 | 40.3      | 0.2            | 0.4           |  |  |  |
| Durable Goods                                                           | 41.4                                                            | 41.3                 | 40.7      | 0.1            | 0.7           |  |  |  |
| Nondurable Goods                                                        | 40.0                                                            | 39.7                 | 39.9      | 0.3            | 0.1           |  |  |  |
| Hourly Earnings (not seasonally adjusted)*                              |                                                                 |                      |           |                |               |  |  |  |
| Manufacturing                                                           | \$25.61                                                         | \$25.47              | \$25.27   | \$0.14         | \$0.34        |  |  |  |
| Durable Goods                                                           | \$28.34                                                         | \$28.30              | \$28.92   | \$0.04         | -\$0.58       |  |  |  |