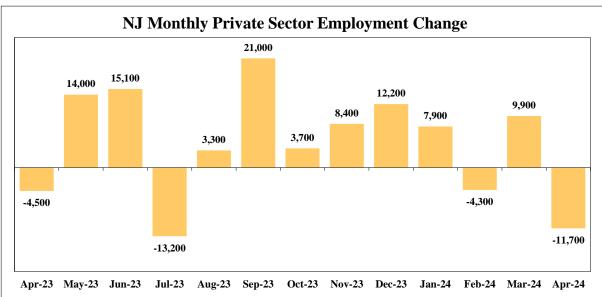

2023 Benchmark

| Labor Force Data (resident)                                             |                                                                 |                      |           |                |               |  |  |  |
|-------------------------------------------------------------------------|-----------------------------------------------------------------|----------------------|-----------|----------------|---------------|--|--|--|
|                                                                         | Current Month   Previous Month   One Year Ago   Net Change   Ne |                      |           |                |               |  |  |  |
|                                                                         | Apr 2024 (P)                                                    | Mar 2024 (R)         | Apr 2023  | over the Month | over the Year |  |  |  |
| Civilian Labor Force                                                    | 4,824,200                                                       | 4,819,900            | 4,832,800 | 4,300          | -8,600        |  |  |  |
| Employment                                                              | 4,598,000                                                       | 4,590,800            | 4,633,000 | 7,200          | -35,000       |  |  |  |
| Unemployment                                                            | 226,200                                                         | 229,100              | 199,800   | -2,900         | 26,400        |  |  |  |
| Unemployment Rate (%)                                                   | 4.7                                                             | 4.8                  | 4.1       | -0.1           | 0.6           |  |  |  |
|                                                                         | Employme                                                        | ent Data (establishi | ment)     |                |               |  |  |  |
| Current Month   Previous Month   One Year Ago   Net Change   Net Change |                                                                 |                      |           |                |               |  |  |  |
|                                                                         | Apr 2024 (P)                                                    | Mar 2024 (R)         | Apr 2023  | over the Month | over the Year |  |  |  |
| Total Nonfarm                                                           | 4,374,400                                                       | 4,385,300            | 4,298,400 | -10,900        | 76,000        |  |  |  |
| Total Private Sector                                                    | 3,767,500                                                       | 3,779,200            | 3,701,200 | -11,700        | 66,300        |  |  |  |
| Goods Producing                                                         | 425,000                                                         | 425,700              | 420,300   | -700           | 4,700         |  |  |  |
| Mining and Logging                                                      | 1,500                                                           | 1,500                | 1,400     | 0              | 100           |  |  |  |
| Construction                                                            | 170,000                                                         | 169,700              | 164,600   | 300            | 5,400         |  |  |  |
| Manufacturing                                                           | 253,500                                                         | 254,500              | 254,300   | -1,000         | -800          |  |  |  |
| Service-Providing                                                       | 3,949,400                                                       | 3,959,600            | 3,878,100 | -10,200        | 71,300        |  |  |  |
| Private Service-Providing                                               | 3,342,500                                                       | 3,353,500            | 3,280,900 | -11,000        | 61,600        |  |  |  |
| Trade, Transportation & Utilities                                       | 919,000                                                         | 916,600              | 906,900   | 2,400          | 12,100        |  |  |  |
| Information                                                             | 76,000                                                          | 76,700               | 78,200    | -700           | -2,200        |  |  |  |
| Financial Activities                                                    | 268,100                                                         | 268,800              | 268,700   | -700           | -600          |  |  |  |
| Professional and Business Services                                      | 721,500                                                         | 724,100              | 718,200   | -2,600         | 3,300         |  |  |  |
| Education and Health Services                                           | 783,000                                                         | 782,800              | 742,700   | 200            | 40,300        |  |  |  |
| Leisure and Hospitality                                                 | 400,100                                                         | 409,000              | 396,400   | -8,900         | 3,700         |  |  |  |
| Other Services                                                          | 174,800                                                         | 175,500              | 169,800   | -700           | 5,000         |  |  |  |
| Public Sector                                                           | 606,900                                                         | 606,100              | 597,200   | 800            | 9,700         |  |  |  |
|                                                                         | 3-Mor                                                           | nth Average Chang    | e         |                |               |  |  |  |
| Total Nonfarm                                                           | -500                                                            | 6,300                | 1,900     | N/A            | N/A           |  |  |  |
| Private Sector                                                          | -2,000                                                          | 4,500                | 1,100     | N/A            | N/A           |  |  |  |
| Weekly Hours of Work (not seasonally adjusted)*                         |                                                                 |                      |           |                |               |  |  |  |
| Manufacturing                                                           | 40.7                                                            | 40.5                 | 40.3      | 0.2            | 0.4           |  |  |  |
| Durable Goods                                                           | 41.4                                                            | 41.3                 | 40.7      | 0.1            | 0.7           |  |  |  |
| Nondurable Goods                                                        | 40.0                                                            | 39.7                 | 39.9      | 0.3            | 0.1           |  |  |  |
| Hourly Earnings (not seasonally adjusted)*                              |                                                                 |                      |           |                |               |  |  |  |
| Manufacturing                                                           | \$25.61                                                         | \$25.47              | \$25.27   | \$0.14         | \$0.34        |  |  |  |
| Durable Goods                                                           | \$28.34                                                         | \$28.30              | \$28.92   | \$0.04         | -\$0.58       |  |  |  |