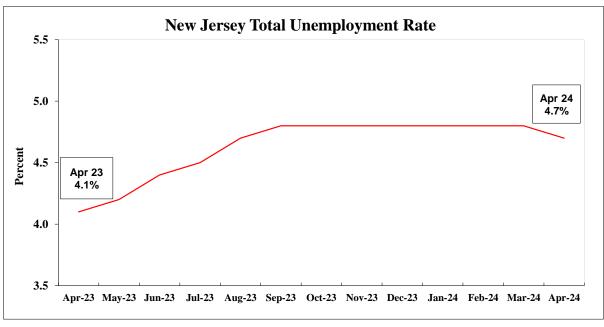

2023 Benchmark

| Labor Force Data (resident)                                             |                                                                 |                      |           |                |               |  |  |  |
|-------------------------------------------------------------------------|-----------------------------------------------------------------|----------------------|-----------|----------------|---------------|--|--|--|
|                                                                         | Current Month   Previous Month   One Year Ago   Net Change   Ne |                      |           |                |               |  |  |  |
|                                                                         | Apr 2024 (P)                                                    | Mar 2024 (R)         | Apr 2023  | over the Month | over the Year |  |  |  |
| Civilian Labor Force                                                    | 4,824,200                                                       | 4,819,900            | 4,832,800 | 4,300          | -8,600        |  |  |  |
| Employment                                                              | 4,598,000                                                       | 4,590,800            | 4,633,000 | 7,200          | -35,000       |  |  |  |
| Unemployment                                                            | 226,200                                                         | 229,100              | 199,800   | -2,900         | 26,400        |  |  |  |
| Unemployment Rate (%)                                                   | 4.7                                                             | 4.8                  | 4.1       | -0.1           | 0.6           |  |  |  |
|                                                                         | Employme                                                        | ent Data (establishi | ment)     |                |               |  |  |  |
| Current Month   Previous Month   One Year Ago   Net Change   Net Change |                                                                 |                      |           |                |               |  |  |  |
|                                                                         | Apr 2024 (P)                                                    | Mar 2024 (R)         | Apr 2023  | over the Month | over the Year |  |  |  |
| Total Nonfarm                                                           | 4,374,400                                                       | 4,385,300            | 4,298,400 | -10,900        | 76,000        |  |  |  |
| Total Private Sector                                                    | 3,767,500                                                       | 3,779,200            | 3,701,200 | -11,700        | 66,300        |  |  |  |
| Goods Producing                                                         | 425,000                                                         | 425,700              | 420,300   | -700           | 4,700         |  |  |  |
| Mining and Logging                                                      | 1,500                                                           | 1,500                | 1,400     | 0              | 100           |  |  |  |
| Construction                                                            | 170,000                                                         | 169,700              | 164,600   | 300            | 5,400         |  |  |  |
| Manufacturing                                                           | 253,500                                                         | 254,500              | 254,300   | -1,000         | -800          |  |  |  |
| Service-Providing                                                       | 3,949,400                                                       | 3,959,600            | 3,878,100 | -10,200        | 71,300        |  |  |  |
| Private Service-Providing                                               | 3,342,500                                                       | 3,353,500            | 3,280,900 | -11,000        | 61,600        |  |  |  |
| Trade, Transportation & Utilities                                       | 919,000                                                         | 916,600              | 906,900   | 2,400          | 12,100        |  |  |  |
| Information                                                             | 76,000                                                          | 76,700               | 78,200    | -700           | -2,200        |  |  |  |
| Financial Activities                                                    | 268,100                                                         | 268,800              | 268,700   | -700           | -600          |  |  |  |
| Professional and Business Services                                      | 721,500                                                         | 724,100              | 718,200   | -2,600         | 3,300         |  |  |  |
| Education and Health Services                                           | 783,000                                                         | 782,800              | 742,700   | 200            | 40,300        |  |  |  |
| Leisure and Hospitality                                                 | 400,100                                                         | 409,000              | 396,400   | -8,900         | 3,700         |  |  |  |
| Other Services                                                          | 174,800                                                         | 175,500              | 169,800   | -700           | 5,000         |  |  |  |
| Public Sector                                                           | 606,900                                                         | 606,100              | 597,200   | 800            | 9,700         |  |  |  |
|                                                                         | 3-Mor                                                           | nth Average Chang    | e         |                |               |  |  |  |
| Total Nonfarm                                                           | -500                                                            | 6,300                | 1,900     | N/A            | N/A           |  |  |  |
| Private Sector                                                          | -2,000                                                          | 4,500                | 1,100     | N/A            | N/A           |  |  |  |
| Weekly Hours of Work (not seasonally adjusted)*                         |                                                                 |                      |           |                |               |  |  |  |
| Manufacturing                                                           | 40.7                                                            | 40.5                 | 40.3      | 0.2            | 0.4           |  |  |  |
| Durable Goods                                                           | 41.4                                                            | 41.3                 | 40.7      | 0.1            | 0.7           |  |  |  |
| Nondurable Goods                                                        | 40.0                                                            | 39.7                 | 39.9      | 0.3            | 0.1           |  |  |  |
| Hourly Earnings (not seasonally adjusted)*                              |                                                                 |                      |           |                |               |  |  |  |
| Manufacturing                                                           | \$25.61                                                         | \$25.47              | \$25.27   | \$0.14         | \$0.34        |  |  |  |
| Durable Goods                                                           | \$28.34                                                         | \$28.30              | \$28.92   | \$0.04         | -\$0.58       |  |  |  |

\$22.79

\$1,031.54

\$1,168.79

\$904.76

Weekly Earnings (not seasonally adjusted)\*\*

\$21.94

\$1,018.38

\$1,177.04