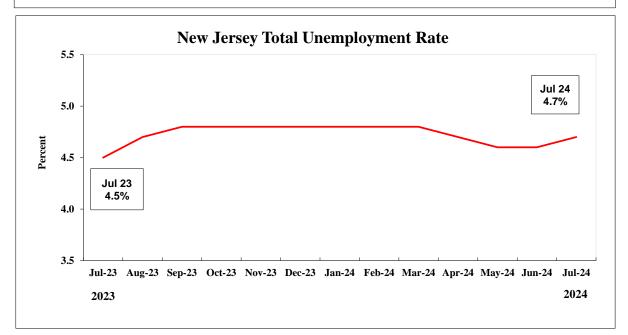

| Labor ForCurrent MonthJuly 2024 (P)Civilian Labor Force4,839,800Employment4,613,800Unemployment226,000Unemployment Rate (%)4.7Employment226,000Unemployment Rate (%)4.7Employment226,000Unemployment Rate (%)4.7EmploymentCurrent MonthJuly 2024 (P)Total Nonfarm4,375,000Total Private Sector3,765,600Goods Producing419,600Mining and Logging1,500Construction166,400Manufacturing251,700Service-Providing3,346,000Trade, Transportation & Utilities924,000Information73,800Financial Activities266,200Professional and Business Services719,700Education and Health Services789,900Leisure and Hospitality399,600Other Services172,800Public Sector609,400Total Nonfarm-700Private Sector-1,300Weekly Hours of Woo                                                                                                                                                                              | Benchmark<br>rce Data (resider<br>Previous Month<br>June 2024 (R)<br>4,829,300<br>4,606,900<br>222,300<br>4.6<br>Data (establishr<br>Previous Month<br>June 2024 (R)<br>4,385,300<br>3,774,900<br>423,100<br>1,500<br>168,100<br>253,500<br>3,962,200<br>3,351,800<br>921,400 | One Year Ago           July 2023           4,839,000           4,619,900           219,100           4.5                                                                                                                                                                                                                  | Net Change           over the Month           10,500           6,900           3,700           0.1           Net Change           over the Month           -10,300           -9,300           -3,500           0           -1,700           -1,800           -6,800           -5,800 | Net Change           over the Year           800           -6,100           6,900           0.2           Net Change           over the Year           58,600           48,500           -2,400           0           -3,200 |
|----------------------------------------------------------------------------------------------------------------------------------------------------------------------------------------------------------------------------------------------------------------------------------------------------------------------------------------------------------------------------------------------------------------------------------------------------------------------------------------------------------------------------------------------------------------------------------------------------------------------------------------------------------------------------------------------------------------------------------------------------------------------------------------------------------------------------------------------------------------------------------------------------|-------------------------------------------------------------------------------------------------------------------------------------------------------------------------------------------------------------------------------------------------------------------------------|---------------------------------------------------------------------------------------------------------------------------------------------------------------------------------------------------------------------------------------------------------------------------------------------------------------------------|--------------------------------------------------------------------------------------------------------------------------------------------------------------------------------------------------------------------------------------------------------------------------------------|------------------------------------------------------------------------------------------------------------------------------------------------------------------------------------------------------------------------------|
| Current MonthJuly 2024 (P)Civilian Labor Force4.839,800Employment4.613,800Unemployment226,000Unemployment Rate (%)4.7EmploymentCurrent MonthJuly 2024 (P)Total Nonfarm4,375,000Total Private Sector3,765,600Goods Producing419,600Mining and Logging1,500Construction166,400Manufacturing251,700Service-Providing3,346,000Trade, Transportation & Utilities924,000Information73,800Financial Activities266,200Professional and Business Services719,700Education and Health Services789,900Leisure and Hospitality399,600Other Services172,800Public Sector-1,300Weekly Hours of WorManufacturing40.7Durable Goods40.5Hourly Earnings                                                                                                                                                                                                                                                              | Previous Month<br>June 2024 (R)<br>4,829,300<br>4,606,900<br>222,300<br>4.6<br>Data (establishmerical<br>Previous Month<br>June 2024 (R)<br>4,385,300<br>3,774,900<br>423,100<br>1,500<br>168,100<br>253,500<br>3,962,200<br>3,351,800<br>921,400                             | One Year Ago           July 2023           4,839,000           4,619,900           219,100           4.5           nent)           One Year Ago           July 2023           4,316,400           3,717,100           422,000           1,500           165,600           254,900           3,894,400           3,295,100 | over the Month           10,500           6,900           3,700           0.1           Net Change           over the Month           -10,300           -9,300           -3,500           0           -11,700           -1,800           -6,800                                      | over the Year<br>800<br>-6,100<br>6,900<br>0.2<br>Net Change<br>over the Year<br>58,600<br>48,500<br>-2,400<br>0<br>(<br>800                                                                                                 |
| July 2024 (P)Civilian Labor Force4,839,800Employment4,613,800Unemployment Rate (%)4.7EmploymentCurrent MonthJuly 2024 (P)Total Nonfarm4,375,000Total Nonfarm4,375,000Total Private Sector3,765,600Goods Producing419,600Mining and Logging1,500Construction166,400Manufacturing251,700Service-Providing3,346,000Trade, Transportation & Utilities924,000Information73,800Financial Activities266,200Professional and Business Services719,700Education and Health Services789,900Leisure and Hospitality399,600Other Services172,800Public Sector-1,300Weekly Hours of WoManufacturing40.7Durable Goods40.7Durable Goods40.5Hourly Earnings                                                                                                                                                                                                                                                        | June 2024 (R)<br>4,829,300<br>4,606,900<br>222,300<br>4.6<br>Data (establishr<br>Previous Month<br>June 2024 (R)<br>4,385,300<br>3,774,900<br>423,100<br>1,500<br>168,100<br>253,500<br>3,962,200<br>3,351,800<br>921,400                                                     | July 2023<br>4,839,000<br>4,619,900<br>219,100<br>4.5<br>ment)<br>One Year Ago<br>July 2023<br>4,316,400<br>3,717,100<br>422,000<br>1,500<br>165,600<br>254,900<br>3,894,400<br>3,295,100                                                                                                                                 | over the Month           10,500           6,900           3,700           0.1           Net Change           over the Month           -10,300           -9,300           -3,500           0           -11,700           -1,800           -6,800                                      | over the Year<br>800<br>-6,100<br>6,900<br>0.2<br>Net Change<br>over the Year<br>58,600<br>48,500<br>-2,400<br>0<br>0<br>800                                                                                                 |
| Civilian Labor Force4,839,800Employment4,613,800Unemployment Rate (%)4.7EmploymentCurrent MonthJuly 2024 (P)Total Nonfarm4,375,000Total Private Sector3,765,600Goods Producing419,600Mining and Logging1,500Construction166,400Manufacturing251,700Service-Providing3,346,000Trade, Transportation & Utilities924,000Information73,800Financial Activities266,200Professional and Business Services719,700Education and Health Services789,900Leisure and Hospitality399,600Other Services172,800Public Sector-1,300Weekly Hours of WoManufacturing40.7Durable Goods40.5Hourly Earnings                                                                                                                                                                                                                                                                                                            | 4,829,300<br>4,606,900<br>222,300<br>4.6<br><b>Data (establishr</b><br><b>Previous Month</b><br><b>June 2024 (R)</b><br>4,385,300<br>3,774,900<br>423,100<br>1,500<br>168,100<br>253,500<br>3,962,200<br>3,351,800<br>921,400                                                 | 4,839,000<br>4,619,900<br>219,100<br>4.5<br>nent)<br>One Year Ago<br>July 2023<br>4,316,400<br>3,717,100<br>422,000<br>1,500<br>165,600<br>254,900<br>3,894,400<br>3,295,100                                                                                                                                              | 10,500<br>6,900<br>3,700<br>0.1<br><b>Net Change</b><br>over the Month<br>-10,300<br>-9,300<br>-3,500<br>0<br>-1,700<br>-1,800<br>-6,800                                                                                                                                             | 800<br>-6,100<br>6,900<br>0.2<br>Net Change<br>over the Year<br>58,600<br>48,500<br>-2,400<br>(<br>800                                                                                                                       |
| Employment4,613,800Unemployment226,000Unemployment Rate (%)4.7EmploymentCurrent MonthJuly 2024 (P)Total Nonfarm4,375,000Total Private Sector3,765,600Goods Producing419,600Mining and Logging1,500Construction166,400Manufacturing251,700Service-Providing3,346,000Trade, Transportation & Utilities924,000Information73,800Financial Activities266,200Professional and Business Services719,700Education and Health Services789,900Leisure and Hospitality399,600Other Services172,800Public Sector-1,300Weekly Hours of WoManufacturing40.7Durable Goods41.0Nondurable Goods40.5Hourly Earnings                                                                                                                                                                                                                                                                                                  | 4,606,900<br>222,300<br>4.6<br><b>Data (establishr</b><br><b>Previous Month</b><br><b>June 2024 (R)</b><br>4,385,300<br>3,774,900<br>423,100<br>1,500<br>168,100<br>253,500<br>3,962,200<br>3,351,800<br>921,400                                                              | 4,619,900<br>219,100<br>4.5<br>ment)<br>One Year Ago<br>July 2023<br>4,316,400<br>3,717,100<br>422,000<br>1,500<br>165,600<br>254,900<br>3,894,400<br>3,295,100                                                                                                                                                           | 6,900           3,700           0.1           Net Change           over the Month           -10,300           -9,300           -3,500           0           -1,700           -1,800           -6,800                                                                                 | -6,100<br>6,900<br>0.2<br><b>Net Change</b><br>over the Year<br>58,600<br>48,500<br>-2,400<br>(<br>800                                                                                                                       |
| Unemployment226,000Unemployment Rate (%)4.7EmploymentCurrent MonthJuly 2024 (P)Total Nonfarm4,375,000Total Private Sector3,765,600Goods Producing419,600Mining and Logging1,500Construction166,400Manufacturing251,700Service-Providing3,346,000Trade, Transportation & Utilities924,000Information73,800Financial Activities266,200Professional and Business Services719,700Education and Health Services789,900Leisure and Hospitality399,600Other Services172,800Public Sector609,400Total Nonfarm-700Private Sector-1,300Weekly Hours of WoManufacturing40.7Durable Goods41.0Nondurable Goods40.5Hourly Earnings                                                                                                                                                                                                                                                                               | 222,300<br>4.6<br><b>Data (establishr</b><br><b>Previous Month</b><br><b>June 2024 (R)</b><br>4,385,300<br>3,774,900<br>423,100<br>1,500<br>168,100<br>253,500<br>3,962,200<br>3,351,800<br>921,400                                                                           | 219,100<br>4.5<br>nent)<br>One Year Ago<br>July 2023<br>4,316,400<br>3,717,100<br>422,000<br>1,500<br>165,600<br>254,900<br>3,894,400<br>3,295,100                                                                                                                                                                        | 3,700<br>0.1<br>0.1<br>0.1<br>0.1<br>0.1<br>0.1<br>0.10,300<br>-9,300<br>-9,300<br>-3,500<br>0<br>0<br>-1,700<br>-1,800<br>-6,800                                                                                                                                                    | 6,900<br>0.2<br><b>Net Change</b><br>over the Year<br>58,600<br>48,500<br>-2,400<br>(<br>800                                                                                                                                 |
| Unemployment Rate (%)4.7EmploymentCurrent MonthJuly 2024 (P)Total Nonfarm4,375,000Total Private Sector3,765,600Goods Producing419,600Mining and Logging1,500Construction166,400Manufacturing251,700Service-Providing3,346,000Trade, Transportation & Utilities924,000Information73,800Financial Activities266,200Professional and Business Services719,700Education and Health Services789,900Leisure and Hospitality399,600Other Services172,800Public Sector609,400Total Nonfarm-700Private Sector-1,300Weekly Hours of WoManufacturing40.7Durable Goods41.0Nondurable Goods40.5Hourly Earnings                                                                                                                                                                                                                                                                                                  | 4.6<br><b>Data (establishr</b><br><b>Previous Month</b><br><b>June 2024 (R)</b><br>4,385,300<br>3,774,900<br>423,100<br>1,500<br>168,100<br>253,500<br>3,962,200<br>3,351,800<br>921,400                                                                                      | 4.5<br>nent)<br>One Year Ago<br>July 2023<br>4,316,400<br>3,717,100<br>422,000<br>1,500<br>165,600<br>254,900<br>3,894,400<br>3,295,100                                                                                                                                                                                   | 0.1<br>Net Change<br>over the Month<br>-10,300<br>-9,300<br>-3,500<br>0<br>-1,700<br>-1,800<br>-6,800                                                                                                                                                                                | 0.2<br>Net Change<br>over the Year<br>58,600<br>48,500<br>-2,400<br>(<br>800                                                                                                                                                 |
| EmploymentCurrent MonthJuly 2024 (P)Total Nonfarm4,375,000Total Private Sector3,765,600Goods Producing419,600Mining and Logging1,500Construction166,400Manufacturing2,51,700Service-Providing3,346,000Trade, Transportation & Utilities924,000Information73,800Financial Activities266,200Professional and Business Services719,700Education and Health Services789,900Leisure and Hospitality399,600Other Services172,800Public Sector609,400Manufacturing-700Private Sector-1,300Weekly Hours of WoManufacturing40.7Durable Goods41.0Nondurable Goods40.5Hourly Earnings                                                                                                                                                                                                                                                                                                                         | Data (establish<br>Previous Month<br>June 2024 (R)<br>4,385,300<br>3,774,900<br>423,100<br>1,500<br>168,100<br>253,500<br>3,962,200<br>3,351,800<br>921,400                                                                                                                   | nent)<br>One Year Ago<br>July 2023<br>4,316,400<br>3,717,100<br>422,000<br>1,500<br>165,600<br>254,900<br>3,894,400<br>3,295,100                                                                                                                                                                                          | Net Change           over the Month           -10,300           -9,300           -3,500           0           -11,700           -1,800           -6,800                                                                                                                              | Net Chang<br>over the Year<br>58,600<br>48,500<br>-2,400<br>(<br>800                                                                                                                                                         |
| Current Month         July 2024 (P)         Total Nonfarm       4,375,000         Total Private Sector       3,765,600         Goods Producing       419,600         Mining and Logging       1,500         Construction       166,400         Manufacturing       251,700         Service-Providing       3,346,000         Trade, Transportation & Utilities       924,000         Information       73,800         Financial Activities       266,200         Professional and Business Services       719,700         Education and Health Services       789,900         Leisure and Hospitality       399,600         Other Services       172,800         Public Sector       609,400         Manufacturing       -700         Private Sector       -1,300         Weekly Hours of Wo         Manufacturing       40.7         Durable Goods       41.0         Nondurable Goods       40.5 | Previous Month<br>June 2024 (R)<br>4,385,300<br>3,774,900<br>423,100<br>1,500<br>168,100<br>253,500<br>3,962,200<br>3,351,800<br>921,400                                                                                                                                      | One Year Ago<br>July 2023<br>4,316,400<br>3,717,100<br>422,000<br>1,500<br>165,600<br>254,900<br>3,894,400<br>3,295,100                                                                                                                                                                                                   | over the Month           -10,300           -9,300           -3,500           0           -11,700           -1,800           -6,800                                                                                                                                                   | over the Yea<br>58,600<br>48,500<br>-2,400<br>6<br>800                                                                                                                                                                       |
| July 2024 (P)Total Nonfarm4,375,000Total Private Sector3,765,600Goods Producing419,600Mining and Logging1,500Construction166,400Manufacturing251,700Service-Providing3,346,000Trade, Transportation & Utilities924,000Information73,800Financial Activities266,200Professional and Business Services719,700Education and Health Services789,900Leisure and Hospitality399,600Other Services172,800Public Sector609,400Manufacturing40.7Durable Goods41.0Nondurable Goods40.5                                                                                                                                                                                                                                                                                                                                                                                                                       | June 2024 (R)<br>4,385,300<br>3,774,900<br>423,100<br>1,500<br>168,100<br>253,500<br>3,962,200<br>3,351,800<br>921,400                                                                                                                                                        | July 2023<br>4,316,400<br>3,717,100<br>422,000<br>1,500<br>165,600<br>254,900<br>3,894,400<br>3,295,100                                                                                                                                                                                                                   | over the Month           -10,300           -9,300           -3,500           0           -11,700           -1,800           -6,800                                                                                                                                                   | over the Year<br>58,600<br>48,500<br>-2,400<br>0<br>800                                                                                                                                                                      |
| Total Nonfarm4,375,000Total Private Sector3,765,600Goods Producing419,600Mining and Logging1,500Construction166,400Manufacturing251,700Service-Providing3,955,400Private Service-Providing3,346,000Trade, Transportation & Utilities924,000Information73,800Financial Activities266,200Professional and Business Services719,700Education and Health Services789,900Leisure and Hospitality399,600Other Services172,800Public Sector609,400Total Nonfarm-700Private Sector-1,300Weekly Hours of WoManufacturing40.7Durable Goods41.0Nondurable Goods40.5                                                                                                                                                                                                                                                                                                                                           | $\begin{array}{r} 4,385,300\\ 3,774,900\\ 423,100\\ 1,500\\ 168,100\\ 253,500\\ 3,962,200\\ 3,351,800\\ 921,400\\ \end{array}$                                                                                                                                                | 4,316,400<br>3,717,100<br>422,000<br>1,500<br>165,600<br>254,900<br>3,894,400<br>3,295,100                                                                                                                                                                                                                                | -10,300<br>-9,300<br>-3,500<br>0<br>-1,700<br>-1,800<br>-6,800                                                                                                                                                                                                                       | 58,600<br>48,500<br>-2,400<br>(<br>800                                                                                                                                                                                       |
| Total Private Sector3,765,600Goods Producing419,600Mining and Logging1,500Construction166,400Manufacturing251,700Service-Providing3,955,400Private Service-Providing3,346,000Trade, Transportation & Utilities924,000Information73,800Financial Activities266,200Professional and Business Services719,700Education and Health Services789,900Leisure and Hospitality399,600Other Services172,800Public Sector609,400Total Nonfarm-700Private Sector-1,300Weekly Hours of WoManufacturing40.7Durable Goods41.0Nondurable Goods40.5                                                                                                                                                                                                                                                                                                                                                                 | $\begin{array}{r} 3,774,900\\ 423,100\\ 1,500\\ 168,100\\ 253,500\\ 3,962,200\\ 3,351,800\\ 921,400\\ \end{array}$                                                                                                                                                            | $\begin{array}{r} 3,717,100\\ 422,000\\ 1,500\\ 165,600\\ 254,900\\ 3,894,400\\ 3,295,100\\ \end{array}$                                                                                                                                                                                                                  | -9,300<br>-3,500<br>0<br>-1,700<br>-1,800<br>-6,800                                                                                                                                                                                                                                  | 48,500<br>-2,400<br>(<br>800                                                                                                                                                                                                 |
| Goods Producing419,600Mining and Logging1,500Construction166,400Manufacturing251,700Service-Providing3,955,400Private Service-Providing3,346,000Trade, Transportation & Utilities924,000Information73,800Financial Activities266,200Professional and Business Services719,700Education and Health Services789,900Leisure and Hospitality399,600Other Services172,800Public Sector609,400Total Nonfarm-700Private Sector-1,300Manufacturing40.7Durable Goods41.0Nondurable Goods40.5Hourly Earnings                                                                                                                                                                                                                                                                                                                                                                                                 | $\begin{array}{r} 423,100\\ 1,500\\ 168,100\\ 253,500\\ 3,962,200\\ 3,351,800\\ 921,400\\ \end{array}$                                                                                                                                                                        | 422,000<br>1,500<br>165,600<br>254,900<br>3,894,400<br>3,295,100                                                                                                                                                                                                                                                          | -3,500<br>0<br>-1,700<br>-1,800<br>-6,800                                                                                                                                                                                                                                            | -2,400<br>(<br>800                                                                                                                                                                                                           |
| Mining and Logging1,500Construction166,400Manufacturing251,700Service-Providing3,955,400Private Service-Providing3,346,000Trade, Transportation & Utilities924,000Information73,800Financial Activities266,200Professional and Business Services719,700Education and Health Services789,900Leisure and Hospitality399,600Other Services172,800Public Sector609,400Total Nonfarm-700Private Sector-1,300Manufacturing40.7Durable Goods41.0Nondurable Goods40.5                                                                                                                                                                                                                                                                                                                                                                                                                                      | $ \begin{array}{r} 1,500\\ 168,100\\ 253,500\\ 3,962,200\\ 3,351,800\\ 921,400\\ \end{array} $                                                                                                                                                                                | $ \begin{array}{r} 1,500\\ 165,600\\ 254,900\\ 3,894,400\\ 3,295,100\\ \end{array} $                                                                                                                                                                                                                                      | 0<br>-1,700<br>-1,800<br>-6,800                                                                                                                                                                                                                                                      | 800                                                                                                                                                                                                                          |
| Construction166,400Manufacturing251,700Service-Providing3,955,400Private Service-Providing3,346,000Trade, Transportation & Utilities924,000Information73,800Financial Activities266,200Professional and Business Services719,700Education and Health Services789,900Leisure and Hospitality399,600Other Services172,800Public Sector609,400Total Nonfarm-700Private Sector-1,300Weekly Hours of WoManufacturing40.7Durable Goods41.0Nondurable Goods40.5Hourly Earnings                                                                                                                                                                                                                                                                                                                                                                                                                            | 168,100<br>253,500<br>3,962,200<br>3,351,800<br>921,400                                                                                                                                                                                                                       | 165,600<br>254,900<br>3,894,400<br>3,295,100                                                                                                                                                                                                                                                                              | -1,700<br>-1,800<br>-6,800                                                                                                                                                                                                                                                           |                                                                                                                                                                                                                              |
| Manufacturing251,700Service-Providing3,955,400Private Service-Providing3,346,000Trade, Transportation & Utilities924,000Information73,800Financial Activities266,200Professional and Business Services719,700Education and Health Services789,900Leisure and Hospitality399,600Other Services172,800Public Sector609,400Total Nonfarm-700Private Sector-1,300Weekly Hours of WoManufacturing40.7Durable Goods41.0Nondurable Goods40.5                                                                                                                                                                                                                                                                                                                                                                                                                                                              | 253,500<br>3,962,200<br>3,351,800<br>921,400                                                                                                                                                                                                                                  | 254,900<br>3,894,400<br>3,295,100                                                                                                                                                                                                                                                                                         | -1,800<br>-6,800                                                                                                                                                                                                                                                                     |                                                                                                                                                                                                                              |
| Service-Providing3,955,400Private Service-Providing3,346,000Trade, Transportation & Utilities924,000Information73,800Financial Activities266,200Professional and Business Services719,700Education and Health Services789,900Leisure and Hospitality399,600Other Services172,800Public Sector609,400Total Nonfarm-700Private Sector-1,300Weekly Hours of WoManufacturing40.7Durable Goods41.0Nondurable Goods40.5                                                                                                                                                                                                                                                                                                                                                                                                                                                                                  | 3,962,200<br>3,351,800<br>921,400                                                                                                                                                                                                                                             | 3,894,400<br>3,295,100                                                                                                                                                                                                                                                                                                    | -6,800                                                                                                                                                                                                                                                                               | -3,200                                                                                                                                                                                                                       |
| Private Service-Providing3,346,000Trade, Transportation & Utilities924,000Information73,800Financial Activities266,200Professional and Business Services719,700Education and Health Services789,900Leisure and Hospitality399,600Other Services172,800Public Sector609,400SectorTotal Nonfarm-700Private Sector-1,300Weekly Hours of WoManufacturingMonthe Goods40.7Durable Goods40.5Hourly Earnings                                                                                                                                                                                                                                                                                                                                                                                                                                                                                               | 3,351,800<br>921,400                                                                                                                                                                                                                                                          | 3,295,100                                                                                                                                                                                                                                                                                                                 | ,                                                                                                                                                                                                                                                                                    |                                                                                                                                                                                                                              |
| Trade, Transportation & Utilities924,000Information73,800Financial Activities266,200Professional and Business Services719,700Education and Health Services789,900Leisure and Hospitality399,600Other Services172,800Public Sector609,400S-MonthTotal Nonfarm-700Private Sector-1,300Weekly Hours of WoManufacturing40.7Durable Goods41.0Nondurable Goods40.5Hourly Earnings                                                                                                                                                                                                                                                                                                                                                                                                                                                                                                                        | 921,400                                                                                                                                                                                                                                                                       |                                                                                                                                                                                                                                                                                                                           | 5 800                                                                                                                                                                                                                                                                                | 61,000                                                                                                                                                                                                                       |
| Information73,800Financial Activities266,200Professional and Business Services719,700Education and Health Services789,900Leisure and Hospitality399,600Other Services172,800Public Sector609,4003-MonthTotal Nonfarm-700Private Sector-1,300Weekly Hours of WoManufacturing40.7Durable Goods41.0Nondurable Goods40.5Hourly Earnings                                                                                                                                                                                                                                                                                                                                                                                                                                                                                                                                                                |                                                                                                                                                                                                                                                                               | 907.300                                                                                                                                                                                                                                                                                                                   | -5,000                                                                                                                                                                                                                                                                               | 50,900                                                                                                                                                                                                                       |
| Financial Activities266,200Professional and Business Services719,700Education and Health Services789,900Leisure and Hospitality399,600Other Services172,800Public Sector609,4003-MonthTotal Nonfarm-700Private Sector-1,300Weekly Hours of WoManufacturing40.740.7Durable Goods41.0Nondurable Goods40.5                                                                                                                                                                                                                                                                                                                                                                                                                                                                                                                                                                                            | 74 700                                                                                                                                                                                                                                                                        |                                                                                                                                                                                                                                                                                                                           | 2,600                                                                                                                                                                                                                                                                                | 16,700                                                                                                                                                                                                                       |
| Professional and Business Services719,700Education and Health Services789,900Leisure and Hospitality399,600Other Services172,800Public Sector609,400S-MonthTotal Nonfarm-700Private Sector-1,300Weekly Hours of WoManufacturing40.7Durable Goods41.0Nondurable Goods40.5Hourly Earnings                                                                                                                                                                                                                                                                                                                                                                                                                                                                                                                                                                                                            | 74,700                                                                                                                                                                                                                                                                        | 77,700                                                                                                                                                                                                                                                                                                                    | -900                                                                                                                                                                                                                                                                                 | -3,900                                                                                                                                                                                                                       |
| Education and Health Services789,900Leisure and Hospitality399,600Other Services172,800Public Sector609,4003-MonthTotal Nonfarm-700Private Sector-1,300Weekly Hours of WoManufacturing40.7Durable Goods41.0Nondurable Goods40.5Hourly Earnings                                                                                                                                                                                                                                                                                                                                                                                                                                                                                                                                                                                                                                                     | 267,800                                                                                                                                                                                                                                                                       | 268,700                                                                                                                                                                                                                                                                                                                   | -1,600                                                                                                                                                                                                                                                                               | -2,500                                                                                                                                                                                                                       |
| Leisure and Hospitality399,600Other Services172,800Public Sector609,4003-MonthTotal Nonfarm-700-700Private Sector-1,300Weekly Hours of WoManufacturing40.7Durable Goods41.0Nondurable Goods40.5Hourly Earnings                                                                                                                                                                                                                                                                                                                                                                                                                                                                                                                                                                                                                                                                                     | 722,700                                                                                                                                                                                                                                                                       | 716,100                                                                                                                                                                                                                                                                                                                   | -3,000                                                                                                                                                                                                                                                                               | 3,600                                                                                                                                                                                                                        |
| Other Services172,800Public Sector609,400S-MonthTotal Nonfarm-700Private Sector-1,300Weekly Hours of WoManufacturing40.7Durable Goods41.0Nondurable Goods40.5Hourly Earnings                                                                                                                                                                                                                                                                                                                                                                                                                                                                                                                                                                                                                                                                                                                       | 788,100                                                                                                                                                                                                                                                                       | 755,000                                                                                                                                                                                                                                                                                                                   | 1,800                                                                                                                                                                                                                                                                                | 34,900                                                                                                                                                                                                                       |
| Public Sector609,4003-MonthTotal Nonfarm-700Private Sector-1,300Weekly Hours of WoManufacturing40.7Durable Goods41.0Nondurable Goods40.5Hourly Earnings                                                                                                                                                                                                                                                                                                                                                                                                                                                                                                                                                                                                                                                                                                                                            | 402,300                                                                                                                                                                                                                                                                       | 399,300                                                                                                                                                                                                                                                                                                                   | -2,700                                                                                                                                                                                                                                                                               | 300                                                                                                                                                                                                                          |
| 3-Month         Total Nonfarm       -700         Private Sector       -1,300         Weekly Hours of Wo         Manufacturing       40.7         Durable Goods       41.0         Nondurable Goods       40.5         Hourly Earnings                                                                                                                                                                                                                                                                                                                                                                                                                                                                                                                                                                                                                                                              | 174,800                                                                                                                                                                                                                                                                       | 171,000                                                                                                                                                                                                                                                                                                                   | -2,000                                                                                                                                                                                                                                                                               | 1,800                                                                                                                                                                                                                        |
| Total Nonfarm-700Private Sector-1,300Weekly Hours of WoManufacturing40.7Durable Goods41.0Nondurable Goods40.5Hourly Earnings                                                                                                                                                                                                                                                                                                                                                                                                                                                                                                                                                                                                                                                                                                                                                                       | 610,400                                                                                                                                                                                                                                                                       | 599,300                                                                                                                                                                                                                                                                                                                   | -1,000                                                                                                                                                                                                                                                                               | 10,100                                                                                                                                                                                                                       |
| Private Sector-1,300Weekly Hours of WoManufacturing40.7Durable Goods41.0Nondurable Goods40.5Hourly Earnings                                                                                                                                                                                                                                                                                                                                                                                                                                                                                                                                                                                                                                                                                                                                                                                        | Average Chang                                                                                                                                                                                                                                                                 | e                                                                                                                                                                                                                                                                                                                         |                                                                                                                                                                                                                                                                                      |                                                                                                                                                                                                                              |
| Weekly Hours of WoManufacturing40.7Durable Goods41.0Nondurable Goods40.5Hourly Earnings                                                                                                                                                                                                                                                                                                                                                                                                                                                                                                                                                                                                                                                                                                                                                                                                            | 0                                                                                                                                                                                                                                                                             | 6,000                                                                                                                                                                                                                                                                                                                     | N/A                                                                                                                                                                                                                                                                                  | N/A                                                                                                                                                                                                                          |
| Manufacturing40.7Durable Goods41.0Nondurable Goods40.5Hourly Earnings                                                                                                                                                                                                                                                                                                                                                                                                                                                                                                                                                                                                                                                                                                                                                                                                                              | -1,400                                                                                                                                                                                                                                                                        | 5,300                                                                                                                                                                                                                                                                                                                     | N/A                                                                                                                                                                                                                                                                                  | N/A                                                                                                                                                                                                                          |
| Durable Goods41.0Nondurable Goods40.5Hourly Earnings                                                                                                                                                                                                                                                                                                                                                                                                                                                                                                                                                                                                                                                                                                                                                                                                                                               | rk (not seasonal                                                                                                                                                                                                                                                              | ly adjusted)*                                                                                                                                                                                                                                                                                                             |                                                                                                                                                                                                                                                                                      |                                                                                                                                                                                                                              |
| Durable Goods41.0Nondurable Goods40.5Hourly Earnings                                                                                                                                                                                                                                                                                                                                                                                                                                                                                                                                                                                                                                                                                                                                                                                                                                               | 40.7                                                                                                                                                                                                                                                                          | 40.4                                                                                                                                                                                                                                                                                                                      | 0.0                                                                                                                                                                                                                                                                                  | 0.3                                                                                                                                                                                                                          |
| Nondurable Goods 40.5<br>Hourly Earnings                                                                                                                                                                                                                                                                                                                                                                                                                                                                                                                                                                                                                                                                                                                                                                                                                                                           | 41.3                                                                                                                                                                                                                                                                          | 41.1                                                                                                                                                                                                                                                                                                                      | -0.3                                                                                                                                                                                                                                                                                 | -0.1                                                                                                                                                                                                                         |
|                                                                                                                                                                                                                                                                                                                                                                                                                                                                                                                                                                                                                                                                                                                                                                                                                                                                                                    | 40.2                                                                                                                                                                                                                                                                          | 39.7                                                                                                                                                                                                                                                                                                                      | 0.3                                                                                                                                                                                                                                                                                  | 0.8                                                                                                                                                                                                                          |
|                                                                                                                                                                                                                                                                                                                                                                                                                                                                                                                                                                                                                                                                                                                                                                                                                                                                                                    | (not seasonally a                                                                                                                                                                                                                                                             | djusted)*                                                                                                                                                                                                                                                                                                                 |                                                                                                                                                                                                                                                                                      |                                                                                                                                                                                                                              |
|                                                                                                                                                                                                                                                                                                                                                                                                                                                                                                                                                                                                                                                                                                                                                                                                                                                                                                    | \$25.65                                                                                                                                                                                                                                                                       | \$25.60                                                                                                                                                                                                                                                                                                                   | \$0.10                                                                                                                                                                                                                                                                               | \$0.15                                                                                                                                                                                                                       |
| Durable Goods \$27.46                                                                                                                                                                                                                                                                                                                                                                                                                                                                                                                                                                                                                                                                                                                                                                                                                                                                              | \$27.60                                                                                                                                                                                                                                                                       | \$28.55                                                                                                                                                                                                                                                                                                                   | -\$0.14                                                                                                                                                                                                                                                                              | -\$1.09                                                                                                                                                                                                                      |
| Nondurable Goods \$24.23                                                                                                                                                                                                                                                                                                                                                                                                                                                                                                                                                                                                                                                                                                                                                                                                                                                                           | φ∠7.0U                                                                                                                                                                                                                                                                        | \$22.81                                                                                                                                                                                                                                                                                                                   | \$0.38                                                                                                                                                                                                                                                                               | \$1.42                                                                                                                                                                                                                       |
| Weekly Earnings (                                                                                                                                                                                                                                                                                                                                                                                                                                                                                                                                                                                                                                                                                                                                                                                                                                                                                  | \$23.85                                                                                                                                                                                                                                                                       |                                                                                                                                                                                                                                                                                                                           | ·                                                                                                                                                                                                                                                                                    | - · · ·                                                                                                                                                                                                                      |
| Manufacturing \$1,048.03                                                                                                                                                                                                                                                                                                                                                                                                                                                                                                                                                                                                                                                                                                                                                                                                                                                                           | \$23.85                                                                                                                                                                                                                                                                       | \$1,034.24                                                                                                                                                                                                                                                                                                                | \$4.07                                                                                                                                                                                                                                                                               | \$13.79                                                                                                                                                                                                                      |
| Durable Goods \$1,125.86                                                                                                                                                                                                                                                                                                                                                                                                                                                                                                                                                                                                                                                                                                                                                                                                                                                                           | \$23.85<br>(not seasonally a                                                                                                                                                                                                                                                  | \$1,173.41                                                                                                                                                                                                                                                                                                                | -\$14.02                                                                                                                                                                                                                                                                             | -\$47.5                                                                                                                                                                                                                      |
| Nondurable Goods \$981.32                                                                                                                                                                                                                                                                                                                                                                                                                                                                                                                                                                                                                                                                                                                                                                                                                                                                          | \$23.85                                                                                                                                                                                                                                                                       | \$1.1/J.4II                                                                                                                                                                                                                                                                                                               | \$22.55                                                                                                                                                                                                                                                                              | \$75.76                                                                                                                                                                                                                      |