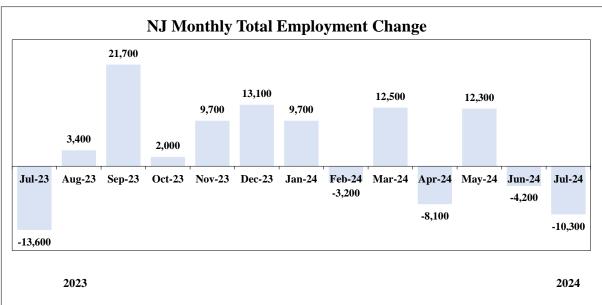

| Labor ForCurrent MonthJuly 2024 (P)Civilian Labor Force4,839,800Employment4,613,800Unemployment226,000Unemployment Rate (%)4.7Employment226,000Unemployment Rate (%)4.7Employment226,000Unemployment Rate (%)4.7EmploymentCurrent MonthJuly 2024 (P)Total Nonfarm4,375,000Total Private Sector3,765,600Goods Producing419,600Mining and Logging1,500Construction166,400Manufacturing251,700Service-Providing3,346,000Trade, Transportation & Utilities924,000Information73,800Financial Activities266,200Professional and Business Services719,700Education and Health Services789,900Leisure and Hospitality399,600Other Services172,800Public Sector609,400Total Nonfarm-700Private Sector-1,300Weekly Hours of Woo                                                                                                                                                                              | Benchmark<br>rce Data (resider<br>Previous Month<br>June 2024 (R)<br>4,829,300<br>4,606,900<br>222,300<br>4.6<br>Data (establishr<br>Previous Month<br>June 2024 (R)<br>4,385,300<br>3,774,900<br>423,100<br>1,500<br>168,100<br>253,500<br>3,962,200<br>3,351,800<br>921,400 | One Year Ago           July 2023           4,839,000           4,619,900           219,100           4.5                                                                                                                                                                                                                  | Net Change           over the Month           10,500           6,900           3,700           0.1           Net Change           over the Month           -10,300           -9,300           -3,500           0           -1,700           -1,800           -6,800           -5,800 | Net Change           over the Year           800           -6,100           6,900           0.2           Net Change           over the Year           58,600           48,500           -2,400           0           -3,200 |
|----------------------------------------------------------------------------------------------------------------------------------------------------------------------------------------------------------------------------------------------------------------------------------------------------------------------------------------------------------------------------------------------------------------------------------------------------------------------------------------------------------------------------------------------------------------------------------------------------------------------------------------------------------------------------------------------------------------------------------------------------------------------------------------------------------------------------------------------------------------------------------------------------|-------------------------------------------------------------------------------------------------------------------------------------------------------------------------------------------------------------------------------------------------------------------------------|---------------------------------------------------------------------------------------------------------------------------------------------------------------------------------------------------------------------------------------------------------------------------------------------------------------------------|--------------------------------------------------------------------------------------------------------------------------------------------------------------------------------------------------------------------------------------------------------------------------------------|------------------------------------------------------------------------------------------------------------------------------------------------------------------------------------------------------------------------------|
| Current MonthJuly 2024 (P)Civilian Labor Force4.839,800Employment4.613,800Unemployment226,000Unemployment Rate (%)4.7EmploymentCurrent MonthJuly 2024 (P)Total Nonfarm4,375,000Total Private Sector3,765,600Goods Producing419,600Mining and Logging1,500Construction166,400Manufacturing251,700Service-Providing3,346,000Trade, Transportation & Utilities924,000Information73,800Financial Activities266,200Professional and Business Services719,700Education and Health Services789,900Leisure and Hospitality399,600Other Services172,800Public Sector-1,300Weekly Hours of WorManufacturing40.7Durable Goods40.5Hourly Earnings                                                                                                                                                                                                                                                              | Previous Month<br>June 2024 (R)<br>4,829,300<br>4,606,900<br>222,300<br>4.6<br>Data (establishmerical<br>Previous Month<br>June 2024 (R)<br>4,385,300<br>3,774,900<br>423,100<br>1,500<br>168,100<br>253,500<br>3,962,200<br>3,351,800<br>921,400                             | One Year Ago           July 2023           4,839,000           4,619,900           219,100           4.5           nent)           One Year Ago           July 2023           4,316,400           3,717,100           422,000           1,500           165,600           254,900           3,894,400           3,295,100 | over the Month           10,500           6,900           3,700           0.1           Net Change           over the Month           -10,300           -9,300           -3,500           0           -11,700           -1,800           -6,800                                      | over the Year<br>800<br>-6,100<br>6,900<br>0.2<br>Net Change<br>over the Year<br>58,600<br>48,500<br>-2,400<br>0<br>(<br>800                                                                                                 |
| July 2024 (P)Civilian Labor Force4,839,800Employment4,613,800Unemployment Rate (%)4.7EmploymentCurrent MonthJuly 2024 (P)Total Nonfarm4,375,000Total Nonfarm4,375,000Total Private Sector3,765,600Goods Producing419,600Mining and Logging1,500Construction166,400Manufacturing251,700Service-Providing3,346,000Trade, Transportation & Utilities924,000Information73,800Financial Activities266,200Professional and Business Services719,700Education and Health Services789,900Leisure and Hospitality399,600Other Services172,800Public Sector-1,300Weekly Hours of WoManufacturing40.7Durable Goods40.7Durable Goods40.5Hourly Earnings                                                                                                                                                                                                                                                        | June 2024 (R)<br>4,829,300<br>4,606,900<br>222,300<br>4.6<br>Data (establishr<br>Previous Month<br>June 2024 (R)<br>4,385,300<br>3,774,900<br>423,100<br>1,500<br>168,100<br>253,500<br>3,962,200<br>3,351,800<br>921,400                                                     | July 2023<br>4,839,000<br>4,619,900<br>219,100<br>4.5<br>ment)<br>One Year Ago<br>July 2023<br>4,316,400<br>3,717,100<br>422,000<br>1,500<br>165,600<br>254,900<br>3,894,400<br>3,295,100                                                                                                                                 | over the Month           10,500           6,900           3,700           0.1           Net Change           over the Month           -10,300           -9,300           -3,500           0           -11,700           -1,800           -6,800                                      | over the Year<br>800<br>-6,100<br>6,900<br>0.2<br>Net Change<br>over the Year<br>58,600<br>48,500<br>-2,400<br>0<br>0<br>800                                                                                                 |
| Civilian Labor Force4,839,800Employment4,613,800Unemployment Rate (%)4.7EmploymentCurrent MonthJuly 2024 (P)Total Nonfarm4,375,000Total Private Sector3,765,600Goods Producing419,600Mining and Logging1,500Construction166,400Manufacturing251,700Service-Providing3,346,000Trade, Transportation & Utilities924,000Information73,800Financial Activities266,200Professional and Business Services719,700Education and Health Services789,900Leisure and Hospitality399,600Other Services172,800Public Sector-1,300Weekly Hours of WoManufacturing40.7Durable Goods40.5Hourly Earnings                                                                                                                                                                                                                                                                                                            | 4,829,300<br>4,606,900<br>222,300<br>4.6<br><b>Data (establishr</b><br><b>Previous Month</b><br><b>June 2024 (R)</b><br>4,385,300<br>3,774,900<br>423,100<br>1,500<br>168,100<br>253,500<br>3,962,200<br>3,351,800<br>921,400                                                 | 4,839,000<br>4,619,900<br>219,100<br>4.5<br>nent)<br>One Year Ago<br>July 2023<br>4,316,400<br>3,717,100<br>422,000<br>1,500<br>165,600<br>254,900<br>3,894,400<br>3,295,100                                                                                                                                              | 10,500<br>6,900<br>3,700<br>0.1<br><b>Net Change</b><br>over the Month<br>-10,300<br>-9,300<br>-3,500<br>0<br>-1,700<br>-1,800<br>-6,800                                                                                                                                             | 800<br>-6,100<br>6,900<br>0.2<br>Net Change<br>over the Year<br>58,600<br>48,500<br>-2,400<br>(<br>800                                                                                                                       |
| Employment4,613,800Unemployment226,000Unemployment Rate (%)4.7EmploymentCurrent MonthJuly 2024 (P)Total Nonfarm4,375,000Total Private Sector3,765,600Goods Producing419,600Mining and Logging1,500Construction166,400Manufacturing251,700Service-Providing3,346,000Trade, Transportation & Utilities924,000Information73,800Financial Activities266,200Professional and Business Services719,700Education and Health Services789,900Leisure and Hospitality399,600Other Services172,800Public Sector-1,300Weekly Hours of WoManufacturing40.7Durable Goods41.0Nondurable Goods40.5Hourly Earnings                                                                                                                                                                                                                                                                                                  | 4,606,900<br>222,300<br>4.6<br><b>Data (establishr</b><br><b>Previous Month</b><br><b>June 2024 (R)</b><br>4,385,300<br>3,774,900<br>423,100<br>1,500<br>168,100<br>253,500<br>3,962,200<br>3,351,800<br>921,400                                                              | 4,619,900<br>219,100<br>4.5<br>ment)<br>One Year Ago<br>July 2023<br>4,316,400<br>3,717,100<br>422,000<br>1,500<br>165,600<br>254,900<br>3,894,400<br>3,295,100                                                                                                                                                           | 6,900           3,700           0.1           Net Change           over the Month           -10,300           -9,300           -3,500           0           -1,700           -1,800           -6,800                                                                                 | -6,100<br>6,900<br>0.2<br><b>Net Change</b><br>over the Year<br>58,600<br>48,500<br>-2,400<br>(<br>800                                                                                                                       |
| Unemployment226,000Unemployment Rate (%)4.7EmploymentCurrent MonthJuly 2024 (P)Total Nonfarm4,375,000Total Private Sector3,765,600Goods Producing419,600Mining and Logging1,500Construction166,400Manufacturing251,700Service-Providing3,346,000Trade, Transportation & Utilities924,000Information73,800Financial Activities266,200Professional and Business Services719,700Education and Health Services789,900Leisure and Hospitality399,600Other Services172,800Public Sector609,400Total Nonfarm-700Private Sector-1,300Weekly Hours of WoManufacturing40.7Durable Goods41.0Nondurable Goods40.5Hourly Earnings                                                                                                                                                                                                                                                                               | 222,300<br>4.6<br><b>Data (establishr</b><br><b>Previous Month</b><br><b>June 2024 (R)</b><br>4,385,300<br>3,774,900<br>423,100<br>1,500<br>168,100<br>253,500<br>3,962,200<br>3,351,800<br>921,400                                                                           | 219,100<br>4.5<br>nent)<br>One Year Ago<br>July 2023<br>4,316,400<br>3,717,100<br>422,000<br>1,500<br>165,600<br>254,900<br>3,894,400<br>3,295,100                                                                                                                                                                        | 3,700<br>0.1<br>0.1<br>0.1<br>0.1<br>0.1<br>0.1<br>0.10,300<br>-9,300<br>-9,300<br>-3,500<br>0<br>0<br>-1,700<br>-1,800<br>-6,800                                                                                                                                                    | 6,900<br>0.2<br><b>Net Change</b><br>over the Year<br>58,600<br>48,500<br>-2,400<br>(<br>800                                                                                                                                 |
| Unemployment Rate (%)4.7EmploymentCurrent MonthJuly 2024 (P)Total Nonfarm4,375,000Total Private Sector3,765,600Goods Producing419,600Mining and Logging1,500Construction166,400Manufacturing251,700Service-Providing3,346,000Trade, Transportation & Utilities924,000Information73,800Financial Activities266,200Professional and Business Services719,700Education and Health Services789,900Leisure and Hospitality399,600Other Services172,800Public Sector609,400Total Nonfarm-700Private Sector-1,300Weekly Hours of WoManufacturing40.7Durable Goods41.0Nondurable Goods40.5Hourly Earnings                                                                                                                                                                                                                                                                                                  | 4.6<br><b>Data (establishr</b><br><b>Previous Month</b><br><b>June 2024 (R)</b><br>4,385,300<br>3,774,900<br>423,100<br>1,500<br>168,100<br>253,500<br>3,962,200<br>3,351,800<br>921,400                                                                                      | 4.5<br>nent)<br>One Year Ago<br>July 2023<br>4,316,400<br>3,717,100<br>422,000<br>1,500<br>165,600<br>254,900<br>3,894,400<br>3,295,100                                                                                                                                                                                   | 0.1<br>Net Change<br>over the Month<br>-10,300<br>-9,300<br>-3,500<br>0<br>-1,700<br>-1,800<br>-6,800                                                                                                                                                                                | 0.2<br>Net Change<br>over the Year<br>58,600<br>48,500<br>-2,400<br>(<br>800                                                                                                                                                 |
| EmploymentCurrent MonthJuly 2024 (P)Total Nonfarm4,375,000Total Private Sector3,765,600Goods Producing419,600Mining and Logging1,500Construction166,400Manufacturing2,51,700Service-Providing3,346,000Trade, Transportation & Utilities924,000Information73,800Financial Activities266,200Professional and Business Services719,700Education and Health Services789,900Leisure and Hospitality399,600Other Services172,800Public Sector609,400Manufacturing-700Private Sector-1,300Weekly Hours of WoManufacturing40.7Durable Goods41.0Nondurable Goods40.5Hourly Earnings                                                                                                                                                                                                                                                                                                                         | Data (establish<br>Previous Month<br>June 2024 (R)<br>4,385,300<br>3,774,900<br>423,100<br>1,500<br>168,100<br>253,500<br>3,962,200<br>3,351,800<br>921,400                                                                                                                   | nent)<br>One Year Ago<br>July 2023<br>4,316,400<br>3,717,100<br>422,000<br>1,500<br>165,600<br>254,900<br>3,894,400<br>3,295,100                                                                                                                                                                                          | Net Change           over the Month           -10,300           -9,300           -3,500           0           -11,700           -1,800           -6,800                                                                                                                              | Net Chang<br>over the Year<br>58,600<br>48,500<br>-2,400<br>(<br>800                                                                                                                                                         |
| Current Month         July 2024 (P)         Total Nonfarm       4,375,000         Total Private Sector       3,765,600         Goods Producing       419,600         Mining and Logging       1,500         Construction       166,400         Manufacturing       251,700         Service-Providing       3,346,000         Trade, Transportation & Utilities       924,000         Information       73,800         Financial Activities       266,200         Professional and Business Services       719,700         Education and Health Services       789,900         Leisure and Hospitality       399,600         Other Services       172,800         Public Sector       609,400         Manufacturing       -700         Private Sector       -1,300         Weekly Hours of Wo         Manufacturing       40.7         Durable Goods       41.0         Nondurable Goods       40.5 | Previous Month<br>June 2024 (R)<br>4,385,300<br>3,774,900<br>423,100<br>1,500<br>168,100<br>253,500<br>3,962,200<br>3,351,800<br>921,400                                                                                                                                      | One Year Ago<br>July 2023<br>4,316,400<br>3,717,100<br>422,000<br>1,500<br>165,600<br>254,900<br>3,894,400<br>3,295,100                                                                                                                                                                                                   | over the Month           -10,300           -9,300           -3,500           0           -11,700           -1,800           -6,800                                                                                                                                                   | over the Yea<br>58,600<br>48,500<br>-2,400<br>6<br>800                                                                                                                                                                       |
| July 2024 (P)Total Nonfarm4,375,000Total Private Sector3,765,600Goods Producing419,600Mining and Logging1,500Construction166,400Manufacturing251,700Service-Providing3,346,000Trade, Transportation & Utilities924,000Information73,800Financial Activities266,200Professional and Business Services719,700Education and Health Services789,900Leisure and Hospitality399,600Other Services172,800Public Sector609,400Manufacturing40.7Durable Goods41.0Nondurable Goods40.5                                                                                                                                                                                                                                                                                                                                                                                                                       | June 2024 (R)<br>4,385,300<br>3,774,900<br>423,100<br>1,500<br>168,100<br>253,500<br>3,962,200<br>3,351,800<br>921,400                                                                                                                                                        | July 2023<br>4,316,400<br>3,717,100<br>422,000<br>1,500<br>165,600<br>254,900<br>3,894,400<br>3,295,100                                                                                                                                                                                                                   | over the Month           -10,300           -9,300           -3,500           0           -11,700           -1,800           -6,800                                                                                                                                                   | over the Year<br>58,600<br>48,500<br>-2,400<br>0<br>800                                                                                                                                                                      |
| Total Nonfarm4,375,000Total Private Sector3,765,600Goods Producing419,600Mining and Logging1,500Construction166,400Manufacturing251,700Service-Providing3,955,400Private Service-Providing3,346,000Trade, Transportation & Utilities924,000Information73,800Financial Activities266,200Professional and Business Services719,700Education and Health Services789,900Leisure and Hospitality399,600Other Services172,800Public Sector609,400Total Nonfarm-700Private Sector-1,300Weekly Hours of WoManufacturing40.7Durable Goods41.0Nondurable Goods40.5                                                                                                                                                                                                                                                                                                                                           | $\begin{array}{r} 4,385,300\\ 3,774,900\\ 423,100\\ 1,500\\ 168,100\\ 253,500\\ 3,962,200\\ 3,351,800\\ 921,400\\ \end{array}$                                                                                                                                                | 4,316,400<br>3,717,100<br>422,000<br>1,500<br>165,600<br>254,900<br>3,894,400<br>3,295,100                                                                                                                                                                                                                                | -10,300<br>-9,300<br>-3,500<br>0<br>-1,700<br>-1,800<br>-6,800                                                                                                                                                                                                                       | 58,600<br>48,500<br>-2,400<br>(<br>800                                                                                                                                                                                       |
| Total Private Sector3,765,600Goods Producing419,600Mining and Logging1,500Construction166,400Manufacturing251,700Service-Providing3,955,400Private Service-Providing3,346,000Trade, Transportation & Utilities924,000Information73,800Financial Activities266,200Professional and Business Services719,700Education and Health Services789,900Leisure and Hospitality399,600Other Services172,800Public Sector609,400Total Nonfarm-700Private Sector-1,300Weekly Hours of WoManufacturing40.7Durable Goods41.0Nondurable Goods40.5                                                                                                                                                                                                                                                                                                                                                                 | $\begin{array}{r} 3,774,900\\ 423,100\\ 1,500\\ 168,100\\ 253,500\\ 3,962,200\\ 3,351,800\\ 921,400\\ \end{array}$                                                                                                                                                            | $\begin{array}{r} 3,717,100\\ 422,000\\ 1,500\\ 165,600\\ 254,900\\ 3,894,400\\ 3,295,100\\ \end{array}$                                                                                                                                                                                                                  | -9,300<br>-3,500<br>0<br>-1,700<br>-1,800<br>-6,800                                                                                                                                                                                                                                  | 48,500<br>-2,400<br>(<br>800                                                                                                                                                                                                 |
| Goods Producing419,600Mining and Logging1,500Construction166,400Manufacturing251,700Service-Providing3,955,400Private Service-Providing3,346,000Trade, Transportation & Utilities924,000Information73,800Financial Activities266,200Professional and Business Services719,700Education and Health Services789,900Leisure and Hospitality399,600Other Services172,800Public Sector609,400Total Nonfarm-700Private Sector-1,300Manufacturing40.7Durable Goods41.0Nondurable Goods40.5Hourly Earnings                                                                                                                                                                                                                                                                                                                                                                                                 | $\begin{array}{r} 423,100\\ 1,500\\ 168,100\\ 253,500\\ 3,962,200\\ 3,351,800\\ 921,400\\ \end{array}$                                                                                                                                                                        | 422,000<br>1,500<br>165,600<br>254,900<br>3,894,400<br>3,295,100                                                                                                                                                                                                                                                          | -3,500<br>0<br>-1,700<br>-1,800<br>-6,800                                                                                                                                                                                                                                            | -2,400<br>(<br>800                                                                                                                                                                                                           |
| Mining and Logging1,500Construction166,400Manufacturing251,700Service-Providing3,955,400Private Service-Providing3,346,000Trade, Transportation & Utilities924,000Information73,800Financial Activities266,200Professional and Business Services719,700Education and Health Services789,900Leisure and Hospitality399,600Other Services172,800Public Sector609,400Total Nonfarm-700Private Sector-1,300Manufacturing40.7Durable Goods41.0Nondurable Goods40.5                                                                                                                                                                                                                                                                                                                                                                                                                                      | $ \begin{array}{r} 1,500\\ 168,100\\ 253,500\\ 3,962,200\\ 3,351,800\\ 921,400\\ \end{array} $                                                                                                                                                                                | $ \begin{array}{r} 1,500\\ 165,600\\ 254,900\\ 3,894,400\\ 3,295,100\\ \end{array} $                                                                                                                                                                                                                                      | 0<br>-1,700<br>-1,800<br>-6,800                                                                                                                                                                                                                                                      | 800                                                                                                                                                                                                                          |
| Construction166,400Manufacturing251,700Service-Providing3,955,400Private Service-Providing3,346,000Trade, Transportation & Utilities924,000Information73,800Financial Activities266,200Professional and Business Services719,700Education and Health Services789,900Leisure and Hospitality399,600Other Services172,800Public Sector609,400Total Nonfarm-700Private Sector-1,300Weekly Hours of WoManufacturing40.7Durable Goods41.0Nondurable Goods40.5Hourly Earnings                                                                                                                                                                                                                                                                                                                                                                                                                            | 168,100<br>253,500<br>3,962,200<br>3,351,800<br>921,400                                                                                                                                                                                                                       | 165,600<br>254,900<br>3,894,400<br>3,295,100                                                                                                                                                                                                                                                                              | -1,700<br>-1,800<br>-6,800                                                                                                                                                                                                                                                           |                                                                                                                                                                                                                              |
| Manufacturing251,700Service-Providing3,955,400Private Service-Providing3,346,000Trade, Transportation & Utilities924,000Information73,800Financial Activities266,200Professional and Business Services719,700Education and Health Services789,900Leisure and Hospitality399,600Other Services172,800Public Sector609,400Total Nonfarm-700Private Sector-1,300Weekly Hours of WoManufacturing40.7Durable Goods41.0Nondurable Goods40.5                                                                                                                                                                                                                                                                                                                                                                                                                                                              | 253,500<br>3,962,200<br>3,351,800<br>921,400                                                                                                                                                                                                                                  | 254,900<br>3,894,400<br>3,295,100                                                                                                                                                                                                                                                                                         | -1,800<br>-6,800                                                                                                                                                                                                                                                                     |                                                                                                                                                                                                                              |
| Service-Providing3,955,400Private Service-Providing3,346,000Trade, Transportation & Utilities924,000Information73,800Financial Activities266,200Professional and Business Services719,700Education and Health Services789,900Leisure and Hospitality399,600Other Services172,800Public Sector609,400Total Nonfarm-700Private Sector-1,300Weekly Hours of WoManufacturing40.7Durable Goods41.0Nondurable Goods40.5                                                                                                                                                                                                                                                                                                                                                                                                                                                                                  | 3,962,200<br>3,351,800<br>921,400                                                                                                                                                                                                                                             | 3,894,400<br>3,295,100                                                                                                                                                                                                                                                                                                    | -6,800                                                                                                                                                                                                                                                                               | -3,200                                                                                                                                                                                                                       |
| Private Service-Providing3,346,000Trade, Transportation & Utilities924,000Information73,800Financial Activities266,200Professional and Business Services719,700Education and Health Services789,900Leisure and Hospitality399,600Other Services172,800Public Sector609,400SectorTotal Nonfarm-700Private Sector-1,300Weekly Hours of WoManufacturingMonthe Goods40.7Durable Goods40.5Hourly Earnings                                                                                                                                                                                                                                                                                                                                                                                                                                                                                               | 3,351,800<br>921,400                                                                                                                                                                                                                                                          | 3,295,100                                                                                                                                                                                                                                                                                                                 | ,                                                                                                                                                                                                                                                                                    |                                                                                                                                                                                                                              |
| Trade, Transportation & Utilities924,000Information73,800Financial Activities266,200Professional and Business Services719,700Education and Health Services789,900Leisure and Hospitality399,600Other Services172,800Public Sector609,400S-MonthTotal Nonfarm-700Private Sector-1,300Weekly Hours of WoManufacturing40.7Durable Goods41.0Nondurable Goods40.5Hourly Earnings                                                                                                                                                                                                                                                                                                                                                                                                                                                                                                                        | 921,400                                                                                                                                                                                                                                                                       |                                                                                                                                                                                                                                                                                                                           | 5 800                                                                                                                                                                                                                                                                                | 61,000                                                                                                                                                                                                                       |
| Information73,800Financial Activities266,200Professional and Business Services719,700Education and Health Services789,900Leisure and Hospitality399,600Other Services172,800Public Sector609,4003-MonthTotal Nonfarm-700Private Sector-1,300Weekly Hours of WoManufacturing40.7Durable Goods41.0Nondurable Goods40.5Hourly Earnings                                                                                                                                                                                                                                                                                                                                                                                                                                                                                                                                                                |                                                                                                                                                                                                                                                                               | 907.300                                                                                                                                                                                                                                                                                                                   | -5,000                                                                                                                                                                                                                                                                               | 50,900                                                                                                                                                                                                                       |
| Financial Activities266,200Professional and Business Services719,700Education and Health Services789,900Leisure and Hospitality399,600Other Services172,800Public Sector609,4003-MonthTotal Nonfarm-700Private Sector-1,300Weekly Hours of WoManufacturing40.740.7Durable Goods41.0Nondurable Goods40.5                                                                                                                                                                                                                                                                                                                                                                                                                                                                                                                                                                                            | 74 700                                                                                                                                                                                                                                                                        |                                                                                                                                                                                                                                                                                                                           | 2,600                                                                                                                                                                                                                                                                                | 16,700                                                                                                                                                                                                                       |
| Professional and Business Services719,700Education and Health Services789,900Leisure and Hospitality399,600Other Services172,800Public Sector609,400S-MonthTotal Nonfarm-700Private Sector-1,300Weekly Hours of WoManufacturing40.7Durable Goods41.0Nondurable Goods40.5Hourly Earnings                                                                                                                                                                                                                                                                                                                                                                                                                                                                                                                                                                                                            | 74,700                                                                                                                                                                                                                                                                        | 77,700                                                                                                                                                                                                                                                                                                                    | -900                                                                                                                                                                                                                                                                                 | -3,900                                                                                                                                                                                                                       |
| Education and Health Services789,900Leisure and Hospitality399,600Other Services172,800Public Sector609,4003-MonthTotal Nonfarm-700Private Sector-1,300Weekly Hours of WoManufacturing40.7Durable Goods41.0Nondurable Goods40.5Hourly Earnings                                                                                                                                                                                                                                                                                                                                                                                                                                                                                                                                                                                                                                                     | 267,800                                                                                                                                                                                                                                                                       | 268,700                                                                                                                                                                                                                                                                                                                   | -1,600                                                                                                                                                                                                                                                                               | -2,500                                                                                                                                                                                                                       |
| Leisure and Hospitality399,600Other Services172,800Public Sector609,4003-MonthTotal Nonfarm-700-700Private Sector-1,300Weekly Hours of WoManufacturing40.7Durable Goods41.0Nondurable Goods40.5Hourly Earnings                                                                                                                                                                                                                                                                                                                                                                                                                                                                                                                                                                                                                                                                                     | 722,700                                                                                                                                                                                                                                                                       | 716,100                                                                                                                                                                                                                                                                                                                   | -3,000                                                                                                                                                                                                                                                                               | 3,600                                                                                                                                                                                                                        |
| Other Services172,800Public Sector609,400S-MonthTotal Nonfarm-700Private Sector-1,300Weekly Hours of WoManufacturing40.7Durable Goods41.0Nondurable Goods40.5Hourly Earnings                                                                                                                                                                                                                                                                                                                                                                                                                                                                                                                                                                                                                                                                                                                       | 788,100                                                                                                                                                                                                                                                                       | 755,000                                                                                                                                                                                                                                                                                                                   | 1,800                                                                                                                                                                                                                                                                                | 34,900                                                                                                                                                                                                                       |
| Public Sector609,4003-MonthTotal Nonfarm-700Private Sector-1,300Weekly Hours of WoManufacturing40.7Durable Goods41.0Nondurable Goods40.5Hourly Earnings                                                                                                                                                                                                                                                                                                                                                                                                                                                                                                                                                                                                                                                                                                                                            | 402,300                                                                                                                                                                                                                                                                       | 399,300                                                                                                                                                                                                                                                                                                                   | -2,700                                                                                                                                                                                                                                                                               | 300                                                                                                                                                                                                                          |
| 3-Month         Total Nonfarm       -700         Private Sector       -1,300         Weekly Hours of Wo         Manufacturing       40.7         Durable Goods       41.0         Nondurable Goods       40.5         Hourly Earnings                                                                                                                                                                                                                                                                                                                                                                                                                                                                                                                                                                                                                                                              | 174,800                                                                                                                                                                                                                                                                       | 171,000                                                                                                                                                                                                                                                                                                                   | -2,000                                                                                                                                                                                                                                                                               | 1,800                                                                                                                                                                                                                        |
| Total Nonfarm-700Private Sector-1,300Weekly Hours of WoManufacturing40.7Durable Goods41.0Nondurable Goods40.5Hourly Earnings                                                                                                                                                                                                                                                                                                                                                                                                                                                                                                                                                                                                                                                                                                                                                                       | 610,400                                                                                                                                                                                                                                                                       | 599,300                                                                                                                                                                                                                                                                                                                   | -1,000                                                                                                                                                                                                                                                                               | 10,100                                                                                                                                                                                                                       |
| Private Sector-1,300Weekly Hours of WoManufacturing40.7Durable Goods41.0Nondurable Goods40.5Hourly Earnings                                                                                                                                                                                                                                                                                                                                                                                                                                                                                                                                                                                                                                                                                                                                                                                        | Average Chang                                                                                                                                                                                                                                                                 | e                                                                                                                                                                                                                                                                                                                         |                                                                                                                                                                                                                                                                                      |                                                                                                                                                                                                                              |
| Weekly Hours of WoManufacturing40.7Durable Goods41.0Nondurable Goods40.5Hourly Earnings                                                                                                                                                                                                                                                                                                                                                                                                                                                                                                                                                                                                                                                                                                                                                                                                            | 0                                                                                                                                                                                                                                                                             | 6,000                                                                                                                                                                                                                                                                                                                     | N/A                                                                                                                                                                                                                                                                                  | N/A                                                                                                                                                                                                                          |
| Manufacturing40.7Durable Goods41.0Nondurable Goods40.5Hourly Earnings                                                                                                                                                                                                                                                                                                                                                                                                                                                                                                                                                                                                                                                                                                                                                                                                                              | -1,400                                                                                                                                                                                                                                                                        | 5,300                                                                                                                                                                                                                                                                                                                     | N/A                                                                                                                                                                                                                                                                                  | N/A                                                                                                                                                                                                                          |
| Durable Goods41.0Nondurable Goods40.5Hourly Earnings                                                                                                                                                                                                                                                                                                                                                                                                                                                                                                                                                                                                                                                                                                                                                                                                                                               | rk (not seasonal                                                                                                                                                                                                                                                              | ly adjusted)*                                                                                                                                                                                                                                                                                                             |                                                                                                                                                                                                                                                                                      |                                                                                                                                                                                                                              |
| Durable Goods41.0Nondurable Goods40.5Hourly Earnings                                                                                                                                                                                                                                                                                                                                                                                                                                                                                                                                                                                                                                                                                                                                                                                                                                               | 40.7                                                                                                                                                                                                                                                                          | 40.4                                                                                                                                                                                                                                                                                                                      | 0.0                                                                                                                                                                                                                                                                                  | 0.3                                                                                                                                                                                                                          |
| Nondurable Goods 40.5<br>Hourly Earnings                                                                                                                                                                                                                                                                                                                                                                                                                                                                                                                                                                                                                                                                                                                                                                                                                                                           | 41.3                                                                                                                                                                                                                                                                          | 41.1                                                                                                                                                                                                                                                                                                                      | -0.3                                                                                                                                                                                                                                                                                 | -0.1                                                                                                                                                                                                                         |
|                                                                                                                                                                                                                                                                                                                                                                                                                                                                                                                                                                                                                                                                                                                                                                                                                                                                                                    | 40.2                                                                                                                                                                                                                                                                          | 39.7                                                                                                                                                                                                                                                                                                                      | 0.3                                                                                                                                                                                                                                                                                  | 0.8                                                                                                                                                                                                                          |
|                                                                                                                                                                                                                                                                                                                                                                                                                                                                                                                                                                                                                                                                                                                                                                                                                                                                                                    | (not seasonally a                                                                                                                                                                                                                                                             | djusted)*                                                                                                                                                                                                                                                                                                                 |                                                                                                                                                                                                                                                                                      |                                                                                                                                                                                                                              |
|                                                                                                                                                                                                                                                                                                                                                                                                                                                                                                                                                                                                                                                                                                                                                                                                                                                                                                    | \$25.65                                                                                                                                                                                                                                                                       | \$25.60                                                                                                                                                                                                                                                                                                                   | \$0.10                                                                                                                                                                                                                                                                               | \$0.15                                                                                                                                                                                                                       |
| Durable Goods \$27.46                                                                                                                                                                                                                                                                                                                                                                                                                                                                                                                                                                                                                                                                                                                                                                                                                                                                              | \$27.60                                                                                                                                                                                                                                                                       | \$28.55                                                                                                                                                                                                                                                                                                                   | -\$0.14                                                                                                                                                                                                                                                                              | -\$1.09                                                                                                                                                                                                                      |
| Nondurable Goods \$24.23                                                                                                                                                                                                                                                                                                                                                                                                                                                                                                                                                                                                                                                                                                                                                                                                                                                                           | φ∠7.0U                                                                                                                                                                                                                                                                        | \$22.81                                                                                                                                                                                                                                                                                                                   | \$0.38                                                                                                                                                                                                                                                                               | \$1.42                                                                                                                                                                                                                       |
| Weekly Earnings (                                                                                                                                                                                                                                                                                                                                                                                                                                                                                                                                                                                                                                                                                                                                                                                                                                                                                  | \$23.85                                                                                                                                                                                                                                                                       |                                                                                                                                                                                                                                                                                                                           | ·                                                                                                                                                                                                                                                                                    | - · · ·                                                                                                                                                                                                                      |
| Manufacturing \$1,048.03                                                                                                                                                                                                                                                                                                                                                                                                                                                                                                                                                                                                                                                                                                                                                                                                                                                                           | \$23.85                                                                                                                                                                                                                                                                       | \$1,034.24                                                                                                                                                                                                                                                                                                                | \$4.07                                                                                                                                                                                                                                                                               | \$13.79                                                                                                                                                                                                                      |
| Durable Goods \$1,125.86                                                                                                                                                                                                                                                                                                                                                                                                                                                                                                                                                                                                                                                                                                                                                                                                                                                                           | \$23.85<br>(not seasonally a                                                                                                                                                                                                                                                  | \$1,173.41                                                                                                                                                                                                                                                                                                                | -\$14.02                                                                                                                                                                                                                                                                             | -\$47.5                                                                                                                                                                                                                      |
| Nondurable Goods \$981.32                                                                                                                                                                                                                                                                                                                                                                                                                                                                                                                                                                                                                                                                                                                                                                                                                                                                          | \$23.85                                                                                                                                                                                                                                                                       | \$1.1/J.4II                                                                                                                                                                                                                                                                                                               | \$22.55                                                                                                                                                                                                                                                                              | \$75.76                                                                                                                                                                                                                      |