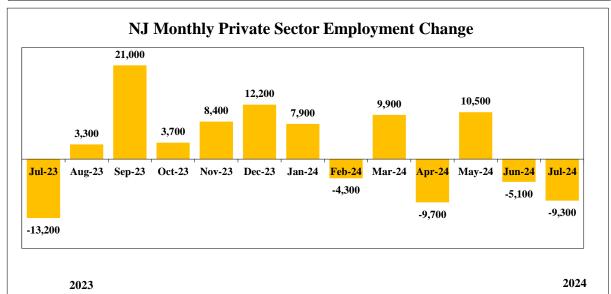

| Labor ForCurrent MonthJuly 2024 (P)Civilian Labor Force4,839,800Employment4,613,800Unemployment226,000Unemployment Rate (%)4.7Employment226,000Unemployment Rate (%)4.7Employment226,000Unemployment Rate (%)4.7EmploymentCurrent MonthJuly 2024 (P)Total Nonfarm4,375,000Total Private Sector3,765,600Goods Producing419,600Mining and Logging1,500Construction166,400Manufacturing251,700Service-Providing3,346,000Trade, Transportation & Utilities924,000Information73,800Financial Activities266,200Professional and Business Services719,700Education and Health Services789,900Leisure and Hospitality399,600Other Services172,800Public Sector609,400Total Nonfarm-700Private Sector-1,300Weekly Hours of Woo                                                                                                                                                                              | Benchmark<br>rce Data (resider<br>Previous Month<br>June 2024 (R)<br>4,829,300<br>4,606,900<br>222,300<br>4.6<br>Data (establishr<br>Previous Month<br>June 2024 (R)<br>4,385,300<br>3,774,900<br>423,100<br>1,500<br>168,100<br>253,500<br>3,962,200<br>3,351,800<br>921,400 | One Year Ago           July 2023           4,839,000           4,619,900           219,100           4.5                                                                                                                                                                                                                  | Net Change           over the Month           10,500           6,900           3,700           0.1           Net Change           over the Month           -10,300           -9,300           -3,500           0           -1,700           -1,800           -6,800           -5,800 | Net Change           over the Year           800           -6,100           6,900           0.2           Net Change           over the Year           58,600           48,500           -2,400           0           -3,200 |
|----------------------------------------------------------------------------------------------------------------------------------------------------------------------------------------------------------------------------------------------------------------------------------------------------------------------------------------------------------------------------------------------------------------------------------------------------------------------------------------------------------------------------------------------------------------------------------------------------------------------------------------------------------------------------------------------------------------------------------------------------------------------------------------------------------------------------------------------------------------------------------------------------|-------------------------------------------------------------------------------------------------------------------------------------------------------------------------------------------------------------------------------------------------------------------------------|---------------------------------------------------------------------------------------------------------------------------------------------------------------------------------------------------------------------------------------------------------------------------------------------------------------------------|--------------------------------------------------------------------------------------------------------------------------------------------------------------------------------------------------------------------------------------------------------------------------------------|------------------------------------------------------------------------------------------------------------------------------------------------------------------------------------------------------------------------------|
| Current MonthJuly 2024 (P)Civilian Labor Force4.839,800Employment4.613,800Unemployment226,000Unemployment Rate (%)4.7EmploymentCurrent MonthJuly 2024 (P)Total Nonfarm4,375,000Total Private Sector3,765,600Goods Producing419,600Mining and Logging1,500Construction166,400Manufacturing251,700Service-Providing3,346,000Trade, Transportation & Utilities924,000Information73,800Financial Activities266,200Professional and Business Services719,700Education and Health Services789,900Leisure and Hospitality399,600Other Services172,800Public Sector-1,300Weekly Hours of WorManufacturing40.7Durable Goods40.5Hourly Earnings                                                                                                                                                                                                                                                              | Previous Month<br>June 2024 (R)<br>4,829,300<br>4,606,900<br>222,300<br>4.6<br>Data (establishmerical<br>Previous Month<br>June 2024 (R)<br>4,385,300<br>3,774,900<br>423,100<br>1,500<br>168,100<br>253,500<br>3,962,200<br>3,351,800<br>921,400                             | One Year Ago           July 2023           4,839,000           4,619,900           219,100           4.5           nent)           One Year Ago           July 2023           4,316,400           3,717,100           422,000           1,500           165,600           254,900           3,894,400           3,295,100 | over the Month           10,500           6,900           3,700           0.1           Net Change           over the Month           -10,300           -9,300           -3,500           0           -11,700           -1,800           -6,800                                      | over the Year<br>800<br>-6,100<br>6,900<br>0.2<br>Net Change<br>over the Year<br>58,600<br>48,500<br>-2,400<br>0<br>(<br>800                                                                                                 |
| July 2024 (P)Civilian Labor Force4,839,800Employment4,613,800Unemployment Rate (%)4.7EmploymentCurrent MonthJuly 2024 (P)Total Nonfarm4,375,000Total Nonfarm4,375,000Total Private Sector3,765,600Goods Producing419,600Mining and Logging1,500Construction166,400Manufacturing251,700Service-Providing3,346,000Trade, Transportation & Utilities924,000Information73,800Financial Activities266,200Professional and Business Services719,700Education and Health Services789,900Leisure and Hospitality399,600Other Services172,800Public Sector-1,300Weekly Hours of WoManufacturing40.7Durable Goods40.7Durable Goods40.5Hourly Earnings                                                                                                                                                                                                                                                        | June 2024 (R)<br>4,829,300<br>4,606,900<br>222,300<br>4.6<br>Data (establishr<br>Previous Month<br>June 2024 (R)<br>4,385,300<br>3,774,900<br>423,100<br>1,500<br>168,100<br>253,500<br>3,962,200<br>3,351,800<br>921,400                                                     | July 2023<br>4,839,000<br>4,619,900<br>219,100<br>4.5<br>ment)<br>One Year Ago<br>July 2023<br>4,316,400<br>3,717,100<br>422,000<br>1,500<br>165,600<br>254,900<br>3,894,400<br>3,295,100                                                                                                                                 | over the Month           10,500           6,900           3,700           0.1           Net Change           over the Month           -10,300           -9,300           -3,500           0           -11,700           -1,800           -6,800                                      | over the Year<br>800<br>-6,100<br>6,900<br>0.2<br>Net Change<br>over the Year<br>58,600<br>48,500<br>-2,400<br>0<br>0<br>800                                                                                                 |
| Civilian Labor Force4,839,800Employment4,613,800Unemployment Rate (%)4.7EmploymentCurrent MonthJuly 2024 (P)Total Nonfarm4,375,000Total Private Sector3,765,600Goods Producing419,600Mining and Logging1,500Construction166,400Manufacturing251,700Service-Providing3,346,000Trade, Transportation & Utilities924,000Information73,800Financial Activities266,200Professional and Business Services719,700Education and Health Services789,900Leisure and Hospitality399,600Other Services172,800Public Sector-1,300Weekly Hours of WoManufacturing40.7Durable Goods40.5Hourly Earnings                                                                                                                                                                                                                                                                                                            | 4,829,300<br>4,606,900<br>222,300<br>4.6<br><b>Data (establishr</b><br><b>Previous Month</b><br><b>June 2024 (R)</b><br>4,385,300<br>3,774,900<br>423,100<br>1,500<br>168,100<br>253,500<br>3,962,200<br>3,351,800<br>921,400                                                 | 4,839,000<br>4,619,900<br>219,100<br>4.5<br>nent)<br>One Year Ago<br>July 2023<br>4,316,400<br>3,717,100<br>422,000<br>1,500<br>165,600<br>254,900<br>3,894,400<br>3,295,100                                                                                                                                              | 10,500<br>6,900<br>3,700<br>0.1<br><b>Net Change</b><br>over the Month<br>-10,300<br>-9,300<br>-3,500<br>0<br>-1,700<br>-1,800<br>-6,800                                                                                                                                             | 800<br>-6,100<br>6,900<br>0.2<br>Net Change<br>over the Year<br>58,600<br>48,500<br>-2,400<br>(<br>800                                                                                                                       |
| Employment4,613,800Unemployment226,000Unemployment Rate (%)4.7EmploymentCurrent MonthJuly 2024 (P)Total Nonfarm4,375,000Total Private Sector3,765,600Goods Producing419,600Mining and Logging1,500Construction166,400Manufacturing251,700Service-Providing3,346,000Trade, Transportation & Utilities924,000Information73,800Financial Activities266,200Professional and Business Services719,700Education and Health Services789,900Leisure and Hospitality399,600Other Services172,800Public Sector-1,300Weekly Hours of WoManufacturing40.7Durable Goods41.0Nondurable Goods40.5Hourly Earnings                                                                                                                                                                                                                                                                                                  | 4,606,900<br>222,300<br>4.6<br><b>Data (establishr</b><br><b>Previous Month</b><br><b>June 2024 (R)</b><br>4,385,300<br>3,774,900<br>423,100<br>1,500<br>168,100<br>253,500<br>3,962,200<br>3,351,800<br>921,400                                                              | 4,619,900<br>219,100<br>4.5<br>ment)<br>One Year Ago<br>July 2023<br>4,316,400<br>3,717,100<br>422,000<br>1,500<br>165,600<br>254,900<br>3,894,400<br>3,295,100                                                                                                                                                           | 6,900           3,700           0.1           Net Change           over the Month           -10,300           -9,300           -3,500           0           -1,700           -1,800           -6,800                                                                                 | -6,100<br>6,900<br>0.2<br><b>Net Change</b><br>over the Year<br>58,600<br>48,500<br>-2,400<br>(<br>800                                                                                                                       |
| Unemployment226,000Unemployment Rate (%)4.7EmploymentCurrent MonthJuly 2024 (P)Total Nonfarm4,375,000Total Private Sector3,765,600Goods Producing419,600Mining and Logging1,500Construction166,400Manufacturing251,700Service-Providing3,346,000Trade, Transportation & Utilities924,000Information73,800Financial Activities266,200Professional and Business Services719,700Education and Health Services789,900Leisure and Hospitality399,600Other Services172,800Public Sector609,400Total Nonfarm-700Private Sector-1,300Weekly Hours of WoManufacturing40.7Durable Goods41.0Nondurable Goods40.5Hourly Earnings                                                                                                                                                                                                                                                                               | 222,300<br>4.6<br><b>Data (establishr</b><br><b>Previous Month</b><br><b>June 2024 (R)</b><br>4,385,300<br>3,774,900<br>423,100<br>1,500<br>168,100<br>253,500<br>3,962,200<br>3,351,800<br>921,400                                                                           | 219,100<br>4.5<br>nent)<br>One Year Ago<br>July 2023<br>4,316,400<br>3,717,100<br>422,000<br>1,500<br>165,600<br>254,900<br>3,894,400<br>3,295,100                                                                                                                                                                        | 3,700<br>0.1<br>0.1<br>0.1<br>0.1<br>0.1<br>0.1<br>0.10,300<br>-9,300<br>-9,300<br>-3,500<br>0<br>0<br>-1,700<br>-1,800<br>-6,800                                                                                                                                                    | 6,900<br>0.2<br><b>Net Change</b><br>over the Year<br>58,600<br>48,500<br>-2,400<br>(<br>800                                                                                                                                 |
| Unemployment Rate (%)4.7EmploymentCurrent MonthJuly 2024 (P)Total Nonfarm4,375,000Total Private Sector3,765,600Goods Producing419,600Mining and Logging1,500Construction166,400Manufacturing251,700Service-Providing3,346,000Trade, Transportation & Utilities924,000Information73,800Financial Activities266,200Professional and Business Services719,700Education and Health Services789,900Leisure and Hospitality399,600Other Services172,800Public Sector609,400Total Nonfarm-700Private Sector-1,300Weekly Hours of WoManufacturing40.7Durable Goods41.0Nondurable Goods40.5Hourly Earnings                                                                                                                                                                                                                                                                                                  | 4.6<br><b>Data (establishr</b><br><b>Previous Month</b><br><b>June 2024 (R)</b><br>4,385,300<br>3,774,900<br>423,100<br>1,500<br>168,100<br>253,500<br>3,962,200<br>3,351,800<br>921,400                                                                                      | 4.5<br>nent)<br>One Year Ago<br>July 2023<br>4,316,400<br>3,717,100<br>422,000<br>1,500<br>165,600<br>254,900<br>3,894,400<br>3,295,100                                                                                                                                                                                   | 0.1<br>Net Change<br>over the Month<br>-10,300<br>-9,300<br>-3,500<br>0<br>-1,700<br>-1,800<br>-6,800                                                                                                                                                                                | 0.2<br>Net Change<br>over the Year<br>58,600<br>48,500<br>-2,400<br>(<br>800                                                                                                                                                 |
| EmploymentCurrent MonthJuly 2024 (P)Total Nonfarm4,375,000Total Private Sector3,765,600Goods Producing419,600Mining and Logging1,500Construction166,400Manufacturing2,51,700Service-Providing3,346,000Trade, Transportation & Utilities924,000Information73,800Financial Activities266,200Professional and Business Services719,700Education and Health Services789,900Leisure and Hospitality399,600Other Services172,800Public Sector609,400Manufacturing-700Private Sector-1,300Weekly Hours of WoManufacturing40.7Durable Goods41.0Nondurable Goods40.5Hourly Earnings                                                                                                                                                                                                                                                                                                                         | Data (establish<br>Previous Month<br>June 2024 (R)<br>4,385,300<br>3,774,900<br>423,100<br>1,500<br>168,100<br>253,500<br>3,962,200<br>3,351,800<br>921,400                                                                                                                   | nent)<br>One Year Ago<br>July 2023<br>4,316,400<br>3,717,100<br>422,000<br>1,500<br>165,600<br>254,900<br>3,894,400<br>3,295,100                                                                                                                                                                                          | Net Change           over the Month           -10,300           -9,300           -3,500           0           -11,700           -1,800           -6,800                                                                                                                              | Net Chang<br>over the Year<br>58,600<br>48,500<br>-2,400<br>(<br>800                                                                                                                                                         |
| Current Month         July 2024 (P)         Total Nonfarm       4,375,000         Total Private Sector       3,765,600         Goods Producing       419,600         Mining and Logging       1,500         Construction       166,400         Manufacturing       251,700         Service-Providing       3,346,000         Trade, Transportation & Utilities       924,000         Information       73,800         Financial Activities       266,200         Professional and Business Services       719,700         Education and Health Services       789,900         Leisure and Hospitality       399,600         Other Services       172,800         Public Sector       609,400         Manufacturing       -700         Private Sector       -1,300         Weekly Hours of Wo         Manufacturing       40.7         Durable Goods       41.0         Nondurable Goods       40.5 | Previous Month<br>June 2024 (R)<br>4,385,300<br>3,774,900<br>423,100<br>1,500<br>168,100<br>253,500<br>3,962,200<br>3,351,800<br>921,400                                                                                                                                      | One Year Ago<br>July 2023<br>4,316,400<br>3,717,100<br>422,000<br>1,500<br>165,600<br>254,900<br>3,894,400<br>3,295,100                                                                                                                                                                                                   | over the Month           -10,300           -9,300           -3,500           0           -11,700           -1,800           -6,800                                                                                                                                                   | over the Yea<br>58,600<br>48,500<br>-2,400<br>6<br>800                                                                                                                                                                       |
| July 2024 (P)Total Nonfarm4,375,000Total Private Sector3,765,600Goods Producing419,600Mining and Logging1,500Construction166,400Manufacturing251,700Service-Providing3,346,000Trade, Transportation & Utilities924,000Information73,800Financial Activities266,200Professional and Business Services719,700Education and Health Services789,900Leisure and Hospitality399,600Other Services172,800Public Sector609,400Manufacturing40.7Durable Goods41.0Nondurable Goods40.5                                                                                                                                                                                                                                                                                                                                                                                                                       | June 2024 (R)<br>4,385,300<br>3,774,900<br>423,100<br>1,500<br>168,100<br>253,500<br>3,962,200<br>3,351,800<br>921,400                                                                                                                                                        | July 2023<br>4,316,400<br>3,717,100<br>422,000<br>1,500<br>165,600<br>254,900<br>3,894,400<br>3,295,100                                                                                                                                                                                                                   | over the Month           -10,300           -9,300           -3,500           0           -11,700           -1,800           -6,800                                                                                                                                                   | over the Year<br>58,600<br>48,500<br>-2,400<br>0<br>800                                                                                                                                                                      |
| Total Nonfarm4,375,000Total Private Sector3,765,600Goods Producing419,600Mining and Logging1,500Construction166,400Manufacturing251,700Service-Providing3,955,400Private Service-Providing3,346,000Trade, Transportation & Utilities924,000Information73,800Financial Activities266,200Professional and Business Services719,700Education and Health Services789,900Leisure and Hospitality399,600Other Services172,800Public Sector609,400Total Nonfarm-700Private Sector-1,300Weekly Hours of WoManufacturing40.7Durable Goods41.0Nondurable Goods40.5                                                                                                                                                                                                                                                                                                                                           | $\begin{array}{r} 4,385,300\\ 3,774,900\\ 423,100\\ 1,500\\ 168,100\\ 253,500\\ 3,962,200\\ 3,351,800\\ 921,400\\ \end{array}$                                                                                                                                                | 4,316,400<br>3,717,100<br>422,000<br>1,500<br>165,600<br>254,900<br>3,894,400<br>3,295,100                                                                                                                                                                                                                                | -10,300<br>-9,300<br>-3,500<br>0<br>-1,700<br>-1,800<br>-6,800                                                                                                                                                                                                                       | 58,600<br>48,500<br>-2,400<br>(<br>800                                                                                                                                                                                       |
| Total Private Sector3,765,600Goods Producing419,600Mining and Logging1,500Construction166,400Manufacturing251,700Service-Providing3,955,400Private Service-Providing3,346,000Trade, Transportation & Utilities924,000Information73,800Financial Activities266,200Professional and Business Services719,700Education and Health Services789,900Leisure and Hospitality399,600Other Services172,800Public Sector609,400Total Nonfarm-700Private Sector-1,300Weekly Hours of WoManufacturing40.7Durable Goods41.0Nondurable Goods40.5                                                                                                                                                                                                                                                                                                                                                                 | $\begin{array}{r} 3,774,900\\ 423,100\\ 1,500\\ 168,100\\ 253,500\\ 3,962,200\\ 3,351,800\\ 921,400\\ \end{array}$                                                                                                                                                            | $\begin{array}{r} 3,717,100\\ 422,000\\ 1,500\\ 165,600\\ 254,900\\ 3,894,400\\ 3,295,100\\ \end{array}$                                                                                                                                                                                                                  | -9,300<br>-3,500<br>0<br>-1,700<br>-1,800<br>-6,800                                                                                                                                                                                                                                  | 48,500<br>-2,400<br>(<br>800                                                                                                                                                                                                 |
| Goods Producing419,600Mining and Logging1,500Construction166,400Manufacturing251,700Service-Providing3,955,400Private Service-Providing3,346,000Trade, Transportation & Utilities924,000Information73,800Financial Activities266,200Professional and Business Services719,700Education and Health Services789,900Leisure and Hospitality399,600Other Services172,800Public Sector609,400Total Nonfarm-700Private Sector-1,300Manufacturing40.7Durable Goods41.0Nondurable Goods40.5Hourly Earnings                                                                                                                                                                                                                                                                                                                                                                                                 | $\begin{array}{r} 423,100\\ 1,500\\ 168,100\\ 253,500\\ 3,962,200\\ 3,351,800\\ 921,400\\ \end{array}$                                                                                                                                                                        | 422,000<br>1,500<br>165,600<br>254,900<br>3,894,400<br>3,295,100                                                                                                                                                                                                                                                          | -3,500<br>0<br>-1,700<br>-1,800<br>-6,800                                                                                                                                                                                                                                            | -2,400<br>(<br>800                                                                                                                                                                                                           |
| Mining and Logging1,500Construction166,400Manufacturing251,700Service-Providing3,955,400Private Service-Providing3,346,000Trade, Transportation & Utilities924,000Information73,800Financial Activities266,200Professional and Business Services719,700Education and Health Services789,900Leisure and Hospitality399,600Other Services172,800Public Sector609,400Total Nonfarm-700Private Sector-1,300Manufacturing40.7Durable Goods41.0Nondurable Goods40.5                                                                                                                                                                                                                                                                                                                                                                                                                                      | $ \begin{array}{r} 1,500\\ 168,100\\ 253,500\\ 3,962,200\\ 3,351,800\\ 921,400\\ \end{array} $                                                                                                                                                                                | $ \begin{array}{r} 1,500\\ 165,600\\ 254,900\\ 3,894,400\\ 3,295,100\\ \end{array} $                                                                                                                                                                                                                                      | 0<br>-1,700<br>-1,800<br>-6,800                                                                                                                                                                                                                                                      | 800                                                                                                                                                                                                                          |
| Construction166,400Manufacturing251,700Service-Providing3,955,400Private Service-Providing3,346,000Trade, Transportation & Utilities924,000Information73,800Financial Activities266,200Professional and Business Services719,700Education and Health Services789,900Leisure and Hospitality399,600Other Services172,800Public Sector609,400Total Nonfarm-700Private Sector-1,300Weekly Hours of WoManufacturing40.7Durable Goods41.0Nondurable Goods40.5Hourly Earnings                                                                                                                                                                                                                                                                                                                                                                                                                            | 168,100<br>253,500<br>3,962,200<br>3,351,800<br>921,400                                                                                                                                                                                                                       | 165,600<br>254,900<br>3,894,400<br>3,295,100                                                                                                                                                                                                                                                                              | -1,700<br>-1,800<br>-6,800                                                                                                                                                                                                                                                           |                                                                                                                                                                                                                              |
| Manufacturing251,700Service-Providing3,955,400Private Service-Providing3,346,000Trade, Transportation & Utilities924,000Information73,800Financial Activities266,200Professional and Business Services719,700Education and Health Services789,900Leisure and Hospitality399,600Other Services172,800Public Sector609,400Total Nonfarm-700Private Sector-1,300Weekly Hours of WoManufacturing40.7Durable Goods41.0Nondurable Goods40.5                                                                                                                                                                                                                                                                                                                                                                                                                                                              | 253,500<br>3,962,200<br>3,351,800<br>921,400                                                                                                                                                                                                                                  | 254,900<br>3,894,400<br>3,295,100                                                                                                                                                                                                                                                                                         | -1,800<br>-6,800                                                                                                                                                                                                                                                                     |                                                                                                                                                                                                                              |
| Service-Providing3,955,400Private Service-Providing3,346,000Trade, Transportation & Utilities924,000Information73,800Financial Activities266,200Professional and Business Services719,700Education and Health Services789,900Leisure and Hospitality399,600Other Services172,800Public Sector609,400Total Nonfarm-700Private Sector-1,300Weekly Hours of WoManufacturing40.7Durable Goods41.0Nondurable Goods40.5                                                                                                                                                                                                                                                                                                                                                                                                                                                                                  | 3,962,200<br>3,351,800<br>921,400                                                                                                                                                                                                                                             | 3,894,400<br>3,295,100                                                                                                                                                                                                                                                                                                    | -6,800                                                                                                                                                                                                                                                                               | -3,200                                                                                                                                                                                                                       |
| Private Service-Providing3,346,000Trade, Transportation & Utilities924,000Information73,800Financial Activities266,200Professional and Business Services719,700Education and Health Services789,900Leisure and Hospitality399,600Other Services172,800Public Sector609,400SectorTotal Nonfarm-700Private Sector-1,300Weekly Hours of WoManufacturingMonthe Goods40.7Durable Goods40.5Hourly Earnings                                                                                                                                                                                                                                                                                                                                                                                                                                                                                               | 3,351,800<br>921,400                                                                                                                                                                                                                                                          | 3,295,100                                                                                                                                                                                                                                                                                                                 | ,                                                                                                                                                                                                                                                                                    |                                                                                                                                                                                                                              |
| Trade, Transportation & Utilities924,000Information73,800Financial Activities266,200Professional and Business Services719,700Education and Health Services789,900Leisure and Hospitality399,600Other Services172,800Public Sector609,400S-MonthTotal Nonfarm-700Private Sector-1,300Weekly Hours of WoManufacturing40.7Durable Goods41.0Nondurable Goods40.5Hourly Earnings                                                                                                                                                                                                                                                                                                                                                                                                                                                                                                                        | 921,400                                                                                                                                                                                                                                                                       |                                                                                                                                                                                                                                                                                                                           | 5 800                                                                                                                                                                                                                                                                                | 61,000                                                                                                                                                                                                                       |
| Information73,800Financial Activities266,200Professional and Business Services719,700Education and Health Services789,900Leisure and Hospitality399,600Other Services172,800Public Sector609,4003-MonthTotal Nonfarm-700Private Sector-1,300Weekly Hours of WoManufacturing40.7Durable Goods41.0Nondurable Goods40.5Hourly Earnings                                                                                                                                                                                                                                                                                                                                                                                                                                                                                                                                                                |                                                                                                                                                                                                                                                                               | 907.300                                                                                                                                                                                                                                                                                                                   | -5,000                                                                                                                                                                                                                                                                               | 50,900                                                                                                                                                                                                                       |
| Financial Activities266,200Professional and Business Services719,700Education and Health Services789,900Leisure and Hospitality399,600Other Services172,800Public Sector609,4003-MonthTotal Nonfarm-700Private Sector-1,300Weekly Hours of WoManufacturing40.740.7Durable Goods41.0Nondurable Goods40.5                                                                                                                                                                                                                                                                                                                                                                                                                                                                                                                                                                                            | 74 700                                                                                                                                                                                                                                                                        |                                                                                                                                                                                                                                                                                                                           | 2,600                                                                                                                                                                                                                                                                                | 16,700                                                                                                                                                                                                                       |
| Professional and Business Services719,700Education and Health Services789,900Leisure and Hospitality399,600Other Services172,800Public Sector609,400S-MonthTotal Nonfarm-700Private Sector-1,300Weekly Hours of WoManufacturing40.7Durable Goods41.0Nondurable Goods40.5Hourly Earnings                                                                                                                                                                                                                                                                                                                                                                                                                                                                                                                                                                                                            | 74,700                                                                                                                                                                                                                                                                        | 77,700                                                                                                                                                                                                                                                                                                                    | -900                                                                                                                                                                                                                                                                                 | -3,900                                                                                                                                                                                                                       |
| Education and Health Services789,900Leisure and Hospitality399,600Other Services172,800Public Sector609,4003-MonthTotal Nonfarm-700Private Sector-1,300Weekly Hours of WoManufacturing40.7Durable Goods41.0Nondurable Goods40.5Hourly Earnings                                                                                                                                                                                                                                                                                                                                                                                                                                                                                                                                                                                                                                                     | 267,800                                                                                                                                                                                                                                                                       | 268,700                                                                                                                                                                                                                                                                                                                   | -1,600                                                                                                                                                                                                                                                                               | -2,500                                                                                                                                                                                                                       |
| Leisure and Hospitality399,600Other Services172,800Public Sector609,4003-MonthTotal Nonfarm-700-700Private Sector-1,300Weekly Hours of WoManufacturing40.7Durable Goods41.0Nondurable Goods40.5Hourly Earnings                                                                                                                                                                                                                                                                                                                                                                                                                                                                                                                                                                                                                                                                                     | 722,700                                                                                                                                                                                                                                                                       | 716,100                                                                                                                                                                                                                                                                                                                   | -3,000                                                                                                                                                                                                                                                                               | 3,600                                                                                                                                                                                                                        |
| Other Services172,800Public Sector609,400S-MonthTotal Nonfarm-700Private Sector-1,300Weekly Hours of WoManufacturing40.7Durable Goods41.0Nondurable Goods40.5Hourly Earnings                                                                                                                                                                                                                                                                                                                                                                                                                                                                                                                                                                                                                                                                                                                       | 788,100                                                                                                                                                                                                                                                                       | 755,000                                                                                                                                                                                                                                                                                                                   | 1,800                                                                                                                                                                                                                                                                                | 34,900                                                                                                                                                                                                                       |
| Public Sector609,4003-MonthTotal Nonfarm-700Private Sector-1,300Weekly Hours of WoManufacturing40.7Durable Goods41.0Nondurable Goods40.5Hourly Earnings                                                                                                                                                                                                                                                                                                                                                                                                                                                                                                                                                                                                                                                                                                                                            | 402,300                                                                                                                                                                                                                                                                       | 399,300                                                                                                                                                                                                                                                                                                                   | -2,700                                                                                                                                                                                                                                                                               | 300                                                                                                                                                                                                                          |
| 3-Month         Total Nonfarm       -700         Private Sector       -1,300         Weekly Hours of Wo         Manufacturing       40.7         Durable Goods       41.0         Nondurable Goods       40.5         Hourly Earnings                                                                                                                                                                                                                                                                                                                                                                                                                                                                                                                                                                                                                                                              | 174,800                                                                                                                                                                                                                                                                       | 171,000                                                                                                                                                                                                                                                                                                                   | -2,000                                                                                                                                                                                                                                                                               | 1,800                                                                                                                                                                                                                        |
| Total Nonfarm-700Private Sector-1,300Weekly Hours of WoManufacturing40.7Durable Goods41.0Nondurable Goods40.5Hourly Earnings                                                                                                                                                                                                                                                                                                                                                                                                                                                                                                                                                                                                                                                                                                                                                                       | 610,400                                                                                                                                                                                                                                                                       | 599,300                                                                                                                                                                                                                                                                                                                   | -1,000                                                                                                                                                                                                                                                                               | 10,100                                                                                                                                                                                                                       |
| Private Sector-1,300Weekly Hours of WoManufacturing40.7Durable Goods41.0Nondurable Goods40.5Hourly Earnings                                                                                                                                                                                                                                                                                                                                                                                                                                                                                                                                                                                                                                                                                                                                                                                        | Average Chang                                                                                                                                                                                                                                                                 | e                                                                                                                                                                                                                                                                                                                         |                                                                                                                                                                                                                                                                                      |                                                                                                                                                                                                                              |
| Weekly Hours of WoManufacturing40.7Durable Goods41.0Nondurable Goods40.5Hourly Earnings                                                                                                                                                                                                                                                                                                                                                                                                                                                                                                                                                                                                                                                                                                                                                                                                            | 0                                                                                                                                                                                                                                                                             | 6,000                                                                                                                                                                                                                                                                                                                     | N/A                                                                                                                                                                                                                                                                                  | N/A                                                                                                                                                                                                                          |
| Manufacturing40.7Durable Goods41.0Nondurable Goods40.5Hourly Earnings                                                                                                                                                                                                                                                                                                                                                                                                                                                                                                                                                                                                                                                                                                                                                                                                                              | -1,400                                                                                                                                                                                                                                                                        | 5,300                                                                                                                                                                                                                                                                                                                     | N/A                                                                                                                                                                                                                                                                                  | N/A                                                                                                                                                                                                                          |
| Durable Goods41.0Nondurable Goods40.5Hourly Earnings                                                                                                                                                                                                                                                                                                                                                                                                                                                                                                                                                                                                                                                                                                                                                                                                                                               | rk (not seasonal                                                                                                                                                                                                                                                              | ly adjusted)*                                                                                                                                                                                                                                                                                                             |                                                                                                                                                                                                                                                                                      |                                                                                                                                                                                                                              |
| Durable Goods41.0Nondurable Goods40.5Hourly Earnings                                                                                                                                                                                                                                                                                                                                                                                                                                                                                                                                                                                                                                                                                                                                                                                                                                               | 40.7                                                                                                                                                                                                                                                                          | 40.4                                                                                                                                                                                                                                                                                                                      | 0.0                                                                                                                                                                                                                                                                                  | 0.3                                                                                                                                                                                                                          |
| Nondurable Goods 40.5<br>Hourly Earnings                                                                                                                                                                                                                                                                                                                                                                                                                                                                                                                                                                                                                                                                                                                                                                                                                                                           | 41.3                                                                                                                                                                                                                                                                          | 41.1                                                                                                                                                                                                                                                                                                                      | -0.3                                                                                                                                                                                                                                                                                 | -0.1                                                                                                                                                                                                                         |
|                                                                                                                                                                                                                                                                                                                                                                                                                                                                                                                                                                                                                                                                                                                                                                                                                                                                                                    | 40.2                                                                                                                                                                                                                                                                          | 39.7                                                                                                                                                                                                                                                                                                                      | 0.3                                                                                                                                                                                                                                                                                  | 0.8                                                                                                                                                                                                                          |
|                                                                                                                                                                                                                                                                                                                                                                                                                                                                                                                                                                                                                                                                                                                                                                                                                                                                                                    | (not seasonally a                                                                                                                                                                                                                                                             | djusted)*                                                                                                                                                                                                                                                                                                                 |                                                                                                                                                                                                                                                                                      |                                                                                                                                                                                                                              |
|                                                                                                                                                                                                                                                                                                                                                                                                                                                                                                                                                                                                                                                                                                                                                                                                                                                                                                    | \$25.65                                                                                                                                                                                                                                                                       | \$25.60                                                                                                                                                                                                                                                                                                                   | \$0.10                                                                                                                                                                                                                                                                               | \$0.15                                                                                                                                                                                                                       |
| Durable Goods \$27.46                                                                                                                                                                                                                                                                                                                                                                                                                                                                                                                                                                                                                                                                                                                                                                                                                                                                              | \$27.60                                                                                                                                                                                                                                                                       | \$28.55                                                                                                                                                                                                                                                                                                                   | -\$0.14                                                                                                                                                                                                                                                                              | -\$1.09                                                                                                                                                                                                                      |
| Nondurable Goods \$24.23                                                                                                                                                                                                                                                                                                                                                                                                                                                                                                                                                                                                                                                                                                                                                                                                                                                                           | φ∠7.0U                                                                                                                                                                                                                                                                        | \$22.81                                                                                                                                                                                                                                                                                                                   | \$0.38                                                                                                                                                                                                                                                                               | \$1.42                                                                                                                                                                                                                       |
| Weekly Earnings (                                                                                                                                                                                                                                                                                                                                                                                                                                                                                                                                                                                                                                                                                                                                                                                                                                                                                  | \$23.85                                                                                                                                                                                                                                                                       |                                                                                                                                                                                                                                                                                                                           | ·                                                                                                                                                                                                                                                                                    | - · · ·                                                                                                                                                                                                                      |
| Manufacturing \$1,048.03                                                                                                                                                                                                                                                                                                                                                                                                                                                                                                                                                                                                                                                                                                                                                                                                                                                                           | \$23.85                                                                                                                                                                                                                                                                       | \$1,034.24                                                                                                                                                                                                                                                                                                                | \$4.07                                                                                                                                                                                                                                                                               | \$13.79                                                                                                                                                                                                                      |
| Durable Goods \$1,125.86                                                                                                                                                                                                                                                                                                                                                                                                                                                                                                                                                                                                                                                                                                                                                                                                                                                                           | \$23.85<br>(not seasonally a                                                                                                                                                                                                                                                  | \$1,173.41                                                                                                                                                                                                                                                                                                                | -\$14.02                                                                                                                                                                                                                                                                             | -\$47.5                                                                                                                                                                                                                      |
| Nondurable Goods \$981.32                                                                                                                                                                                                                                                                                                                                                                                                                                                                                                                                                                                                                                                                                                                                                                                                                                                                          | \$23.85                                                                                                                                                                                                                                                                       | \$1.1/J.4II                                                                                                                                                                                                                                                                                                               | \$22.55                                                                                                                                                                                                                                                                              | \$75.76                                                                                                                                                                                                                      |