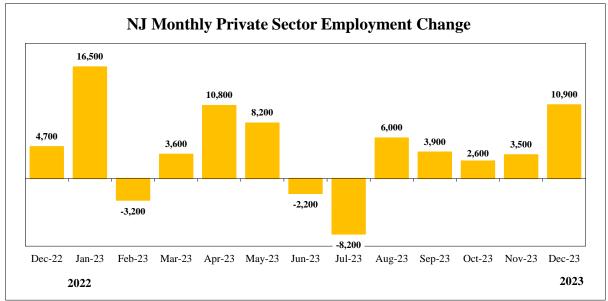

|                                               | Sea           | sonally Adjusted      |                       |                |               |
|-----------------------------------------------|---------------|-----------------------|-----------------------|----------------|---------------|
|                                               |               | )22 Benchmark         |                       |                |               |
|                                               |               | Force Data (resider   | nt)                   |                |               |
|                                               | Current Month | Previous Month        | One Year Ago          | Net Change     | Net Change    |
|                                               | Dec. 23 (P)   | Nov. 23 (R)           | Dec. 22               | over the Month | over the Year |
| Civilian Labor Force                          | 4,840,600     | 4,848,200             | 4,764,700             | -7,600         | 75,900        |
| Employment                                    | 4,608,900     | 4,620,300             | 4,607,500             | -11,400        | 1,400         |
| Unemployment                                  | 231,800       | 227,900               | 157,200               | 3,900          | 74,600        |
| Unemployment Rate (%)                         | 4.8           | 4.7                   | 3.3                   | 0.1            | 1.5           |
|                                               | Employme      | ent Data (establishr  | nent)                 |                |               |
|                                               | Current Month | <b>Previous Month</b> | One Year Ago          | Net Change     | Net Change    |
|                                               | Dec. 23 (P)   | Nov. 23 (R)           | Dec. 22               | over the Month | over the Year |
| Total Nonfarm                                 | 4,367,000     | 4,354,800             | 4,297,400             | 12,200         | 69,600        |
| Total Private Sector                          | 3,766,500     | 3,755,600             | 3,714,100             | 10,900         | 52,400        |
| Goods Producing                               | 421,700       | 417,200               | 416,900               | 4,500          | 4,800         |
| Mining and Logging                            | 1,800         | 1,800                 | 1,700                 | 0              | 100           |
| Construction                                  | 165,500       | 161,700               | 163,200               | 3,800          | 2,300         |
| Manufacturing                                 | 254,400       | 253,700               | 252,000               | 700            | 2,400         |
| Service-Providing                             | 3,945,300     | 3,937,600             | 3,880,500             | 7,700          | 64,800        |
| Private Service-Providing                     | 3,344,800     | 3,338,400             | 3,297,200             | 6,400          | 47,600        |
| Trade, Transportation & Utilities             | 921,100       | 919,500               | 921,700               | 1,600          | -600          |
| Information                                   | 77,100        | 77,000                | 76,500                | 100            | 600           |
| Financial Activities                          | 259,000       | 259,000               | 259,000               | 0              | (             |
| Professional and Business Services            | 716,900       | 718,500               | 725,400               | -1,600         | -8,500        |
| Education and Health Services                 | 799,100       | 794,800               | 756,500               | 4,300          | 42,600        |
| Leisure and Hospitality                       | 401,400       | 399,800               | 387,500               | 1,600          | 13,900        |
| Other Services                                | 170,200       | 169,800               | 170,600               | 400            | -400          |
| Public Sector                                 | 600,500       | 599,200               | 583,300               | 1,300          | 17,200        |
|                                               | 3-Mor         | th Average Chang      | ,                     | · · ·          |               |
| Total Nonfarm                                 | 6,900         | 5,000                 | 5,000                 | N/A            | N/A           |
| Private Sector                                | 5,700         | 3,300                 | 5,300                 | N/A            | N/A           |
|                                               | ,             | Work (not seasonal    | ,                     |                |               |
| Manufacturing                                 | 41.0          | 41.1                  | 40.4                  | -0.1           | 0.6           |
| Durable Goods                                 | 40.9          | 41.3                  | 39.3                  | -0.4           | 1.6           |
| Nondurable Goods                              | 41.1          | 40.9                  | 41.4                  | 0.2            | -0.3          |
|                                               |               | gs (not seasonally a  |                       | 0.2            |               |
| Manufacturing                                 | \$25.81       | \$25.46               | \$25.63               | \$0.35         | \$0.18        |
| Durable Goods                                 | \$28.88       | \$28.77               | \$28.66               | \$0.11         | \$0.22        |
| Nondurable Goods                              | \$22.96       | \$22.30               | \$23.07               | \$0.66         | -\$0.1        |
|                                               |               | gs (not seasonally a  |                       |                |               |
| Manufacturing                                 | \$1,058.21    | \$1,046.41            | \$1,035.45            | \$11.80        | \$22.70       |
| Durable Goods                                 | \$1,181.19    | \$1,188.20            | \$1,126.34            | -\$7.01        | \$54.8        |
| Nondurable Goods                              | \$943.66      | \$912.07              | \$955.10              | \$31.59        | -\$11.44      |
| January 18, 2024. P - preliminary, R-revised. | ¢2.000        | <i></i>               | <i><i><i></i></i></i> |                |               |
| * Production workers.                         |               |                       |                       |                |               |