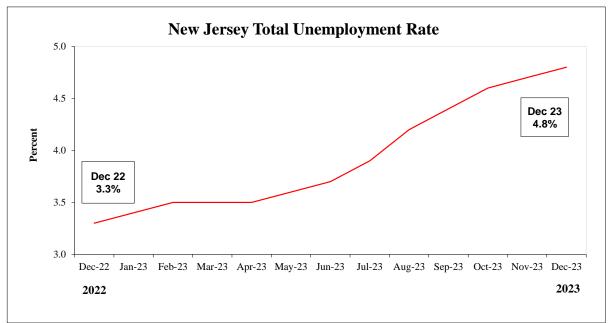

|                                               | Sea           | sonally Adjusted      |                       |                |               |
|-----------------------------------------------|---------------|-----------------------|-----------------------|----------------|---------------|
|                                               |               | )22 Benchmark         |                       |                |               |
|                                               |               | Force Data (resider   | nt)                   |                |               |
|                                               | Current Month | Previous Month        | One Year Ago          | Net Change     | Net Change    |
|                                               | Dec. 23 (P)   | Nov. 23 (R)           | Dec. 22               | over the Month | over the Year |
| Civilian Labor Force                          | 4,840,600     | 4,848,200             | 4,764,700             | -7,600         | 75,900        |
| Employment                                    | 4,608,900     | 4,620,300             | 4,607,500             | -11,400        | 1,400         |
| Unemployment                                  | 231,800       | 227,900               | 157,200               | 3,900          | 74,600        |
| Unemployment Rate (%)                         | 4.8           | 4.7                   | 3.3                   | 0.1            | 1.5           |
|                                               | Employme      | ent Data (establishr  | nent)                 |                |               |
|                                               | Current Month | <b>Previous Month</b> | One Year Ago          | Net Change     | Net Change    |
|                                               | Dec. 23 (P)   | Nov. 23 (R)           | Dec. 22               | over the Month | over the Year |
| Total Nonfarm                                 | 4,367,000     | 4,354,800             | 4,297,400             | 12,200         | 69,600        |
| Total Private Sector                          | 3,766,500     | 3,755,600             | 3,714,100             | 10,900         | 52,400        |
| Goods Producing                               | 421,700       | 417,200               | 416,900               | 4,500          | 4,800         |
| Mining and Logging                            | 1,800         | 1,800                 | 1,700                 | 0              | 100           |
| Construction                                  | 165,500       | 161,700               | 163,200               | 3,800          | 2,300         |
| Manufacturing                                 | 254,400       | 253,700               | 252,000               | 700            | 2,400         |
| Service-Providing                             | 3,945,300     | 3,937,600             | 3,880,500             | 7,700          | 64,800        |
| Private Service-Providing                     | 3,344,800     | 3,338,400             | 3,297,200             | 6,400          | 47,600        |
| Trade, Transportation & Utilities             | 921,100       | 919,500               | 921,700               | 1,600          | -600          |
| Information                                   | 77,100        | 77,000                | 76,500                | 100            | 600           |
| Financial Activities                          | 259,000       | 259,000               | 259,000               | 0              | (             |
| Professional and Business Services            | 716,900       | 718,500               | 725,400               | -1,600         | -8,500        |
| Education and Health Services                 | 799,100       | 794,800               | 756,500               | 4,300          | 42,600        |
| Leisure and Hospitality                       | 401,400       | 399,800               | 387,500               | 1,600          | 13,900        |
| Other Services                                | 170,200       | 169,800               | 170,600               | 400            | -400          |
| Public Sector                                 | 600,500       | 599,200               | 583,300               | 1,300          | 17,200        |
|                                               | 3-Mor         | th Average Chang      | ,                     | · · ·          |               |
| Total Nonfarm                                 | 6,900         | 5,000                 | 5,000                 | N/A            | N/A           |
| Private Sector                                | 5,700         | 3,300                 | 5,300                 | N/A            | N/A           |
|                                               | ,             | Work (not seasonal    | ,                     |                |               |
| Manufacturing                                 | 41.0          | 41.1                  | 40.4                  | -0.1           | 0.6           |
| Durable Goods                                 | 40.9          | 41.3                  | 39.3                  | -0.4           | 1.6           |
| Nondurable Goods                              | 41.1          | 40.9                  | 41.4                  | 0.2            | -0.3          |
|                                               |               | gs (not seasonally a  |                       | 0.2            |               |
| Manufacturing                                 | \$25.81       | \$25.46               | \$25.63               | \$0.35         | \$0.18        |
| Durable Goods                                 | \$28.88       | \$28.77               | \$28.66               | \$0.11         | \$0.22        |
| Nondurable Goods                              | \$22.96       | \$22.30               | \$23.07               | \$0.66         | -\$0.1        |
|                                               |               | gs (not seasonally a  |                       |                |               |
| Manufacturing                                 | \$1,058.21    | \$1,046.41            | \$1,035.45            | \$11.80        | \$22.70       |
| Durable Goods                                 | \$1,181.19    | \$1,188.20            | \$1,126.34            | -\$7.01        | \$54.8        |
| Nondurable Goods                              | \$943.66      | \$912.07              | \$955.10              | \$31.59        | -\$11.44      |
| January 18, 2024. P - preliminary, R-revised. | ¢2.000        | <i></i>               | <i><i><i></i></i></i> |                |               |
| * Production workers.                         |               |                       |                       |                |               |

|                                                      | Table 2: New J                                                                                  | ersey Civilian<br>2022 Benchm                                  |                                                                      | 1 rends                                                              |                                                                                      |                                               |
|------------------------------------------------------|-------------------------------------------------------------------------------------------------|----------------------------------------------------------------|----------------------------------------------------------------------|----------------------------------------------------------------------|--------------------------------------------------------------------------------------|-----------------------------------------------|
|                                                      | Not Se                                                                                          | easonally Adjuste                                              |                                                                      | S                                                                    | easonally Adjuste                                                                    | d                                             |
|                                                      | Dec. 23 (P)                                                                                     | Nov. 23 (R)                                                    | Dec. 22                                                              | Dec. 23 (P)                                                          | Nov. 23 (R)                                                                          | Dec. 22                                       |
| Civilian Labor Force                                 | 4,819,800                                                                                       | 4,813,600                                                      | 4,775,100                                                            | 4,840,600                                                            | 4,848,200                                                                            | 4,764,70                                      |
| Resident Employment                                  | 4,604,100                                                                                       | 4,605,000                                                      | 4,626,600                                                            | 4,608,900                                                            | 4,620,300                                                                            | 4,607,50                                      |
| Unemployment                                         | 215,700                                                                                         | 208,600                                                        | 148,500                                                              | 231,800                                                              | 227,900                                                                              | 157,20                                        |
| Unemployment Rate (%)                                | 4.5                                                                                             | 4.3                                                            | 3.1                                                                  | 4.8                                                                  | 4.7                                                                                  | 3                                             |
| Labor Force Participation Rate (%)                   | 64.7                                                                                            | 64.6                                                           | 64.3                                                                 | 64.9                                                                 | 65.1                                                                                 | 64.                                           |
| Employment/Population Ratio (%)                      | 61.8                                                                                            | 61.8                                                           | 62.3                                                                 | 61.8                                                                 | 62.0                                                                                 | 62.0                                          |
|                                                      | ew Jersey Civilian                                                                              |                                                                |                                                                      |                                                                      |                                                                                      | <b>D</b> : (0()                               |
| Year                                                 | Labor Fo                                                                                        |                                                                | Employ                                                               |                                                                      | Unemployment                                                                         | Rate (%)                                      |
| 2002                                                 | 4,345,3                                                                                         |                                                                | 4,094                                                                |                                                                      | 250,900                                                                              | 5.8                                           |
| 2003                                                 | 4,344,4                                                                                         |                                                                | 4,091                                                                |                                                                      | 252,900                                                                              | 5.8                                           |
| 2004                                                 | 4,348,0                                                                                         |                                                                | 4,134                                                                |                                                                      | 214,000                                                                              | 4.9                                           |
| 2005                                                 | 4,387,3                                                                                         |                                                                | 4,192                                                                |                                                                      | 194,900                                                                              | 4.4                                           |
| 2006                                                 | 4,436,6                                                                                         |                                                                | 4,231                                                                |                                                                      | 204,800                                                                              | 4.6                                           |
| 2007                                                 | 4,436,1                                                                                         |                                                                | 4,249                                                                |                                                                      | 187,100                                                                              | 4.2                                           |
| 2008                                                 | 4,495,9                                                                                         |                                                                | 4,251                                                                | ·                                                                    | 244,500                                                                              | 5.4                                           |
| 2009                                                 | 4,540,3                                                                                         |                                                                | 4,133                                                                |                                                                      | 406,900                                                                              | 9.0                                           |
| 2010                                                 | 4,559,8                                                                                         |                                                                | 4,119                                                                | ·                                                                    | 440,800                                                                              | 9.7                                           |
| 2011                                                 | 4,561,8                                                                                         |                                                                | 4,134                                                                |                                                                      | 427,100                                                                              | 9.4                                           |
| 2012                                                 | 4,576,3                                                                                         |                                                                | 4,147                                                                | ,<br>,                                                               | 429,100                                                                              | 9.4                                           |
| 2013                                                 | 4,528,0                                                                                         |                                                                | 4,147                                                                |                                                                      | 380,400                                                                              | 8.4                                           |
| 2014                                                 | 4,493,9                                                                                         |                                                                | 4,191                                                                |                                                                      | 302,600                                                                              | 6.7                                           |
| 2015                                                 | 4,494,6                                                                                         |                                                                | 4,237                                                                |                                                                      | 256,700                                                                              | 5.7                                           |
| 2016                                                 | 4,492,8                                                                                         |                                                                | 4,271                                                                |                                                                      | 221,600                                                                              | 4.9                                           |
| 2017                                                 | 4,615,0                                                                                         |                                                                | 4,406                                                                | ,200                                                                 | 208,800                                                                              | 4.5                                           |
| 2018                                                 | 4,604,8                                                                                         |                                                                | 4,420                                                                |                                                                      | 184,100                                                                              | 4.0                                           |
| 2019                                                 | 4,686,3                                                                                         |                                                                | 4,524                                                                | ,300                                                                 | 162,000                                                                              | 3.5                                           |
| 2020                                                 | 4,650,3                                                                                         |                                                                | 4,212                                                                |                                                                      | 437,900                                                                              | 9.4                                           |
| 2021                                                 | 4,666,1                                                                                         |                                                                | 4,357                                                                |                                                                      | 308,900                                                                              | 6.6                                           |
| 2022                                                 | 4,739,8                                                                                         |                                                                | 4,564                                                                |                                                                      | 175,700                                                                              | 3.7                                           |
|                                                      | lly Adjusted Civilia                                                                            |                                                                |                                                                      |                                                                      | U23<br>Unemployment                                                                  | Rate %                                        |
| Date                                                 | Labor F                                                                                         |                                                                |                                                                      |                                                                      | 238,300                                                                              |                                               |
| Jan 2022                                             | 4,678,3                                                                                         |                                                                | 4,440                                                                |                                                                      |                                                                                      | 5.1                                           |
| Feb                                                  | 4,693,4                                                                                         |                                                                | 4,477                                                                |                                                                      | 215,700                                                                              | 4.6                                           |
| Mar                                                  | 4,706,6                                                                                         |                                                                | 4,511                                                                |                                                                      | 195,000                                                                              | 4.1                                           |
| Apr                                                  | 4,725,4                                                                                         |                                                                | 4,542                                                                |                                                                      | 183,000<br>172,200                                                                   | 3.9                                           |
| May<br>Jun                                           | 4,740,5                                                                                         |                                                                | 4,568                                                                |                                                                      | <i>,</i>                                                                             | 3.6<br>3.4                                    |
| Jul                                                  | 4,752,9                                                                                         |                                                                | 4,589                                                                |                                                                      | 163,200                                                                              |                                               |
|                                                      | 4,759,0                                                                                         |                                                                | 4,605                                                                |                                                                      | 153,300                                                                              | 3.2                                           |
| Aug                                                  | 4,762,4                                                                                         |                                                                | 4,619                                                                |                                                                      | 143,000                                                                              | 3.0<br>3.2                                    |
| Sep                                                  | 4,763,7                                                                                         |                                                                | 4,611                                                                |                                                                      | 152,600                                                                              |                                               |
| Oct                                                  | 4,764,8                                                                                         |                                                                | 4,606                                                                |                                                                      | 158,700<br>158,700                                                                   | 3.3                                           |
| Nov                                                  | 4,764,6                                                                                         |                                                                | 4,606<br>4,607                                                       |                                                                      | <i>,</i>                                                                             | 3.3<br>3.3                                    |
| Dec                                                  | 4,764,7                                                                                         | 00                                                             | 4,007                                                                | ,500                                                                 | 157,200                                                                              | 3.3                                           |
|                                                      |                                                                                                 |                                                                |                                                                      |                                                                      | 162 700                                                                              | 3.4                                           |
| Jan 2023                                             | 4,778,9                                                                                         | 00                                                             | 4,615                                                                | ,200                                                                 | 105,700                                                                              |                                               |
| Jan 2023<br>Feb                                      | 4,778,9<br>4,796,4                                                                              |                                                                | 4,615<br>4,627                                                       |                                                                      | 163,700<br>168,800                                                                   | 3.5                                           |
|                                                      |                                                                                                 | 00                                                             |                                                                      | ,500                                                                 |                                                                                      |                                               |
| Feb<br>Mar                                           | 4,796,4                                                                                         | 00<br>00                                                       | 4,627                                                                | ,500<br>,200                                                         | 168,800                                                                              | 3.5<br>3.5<br>3.5                             |
| Feb<br>Mar<br>Apr                                    | 4,796,4<br>4,814,9<br>4,833,0                                                                   | 00<br>00<br>00                                                 | 4,627<br>4,644<br>4,662                                              | ,500<br>,200<br>,500                                                 | 168,800<br>170,700<br>170,600                                                        | 3.5<br>3.5                                    |
| Feb<br>Mar<br>Apr<br>May                             | 4,796,4<br>4,814,9<br>4,833,0<br>4,850,7                                                        | 00<br>00<br>00<br>00                                           | 4,627<br>4,644<br>4,662<br>4,676                                     | ,500<br>,200<br>,500<br>,000                                         | 168,800<br>170,700<br>170,600<br>174,700                                             | 3.5<br>3.5<br>3.6                             |
| Feb<br>Mar<br>Apr<br>May<br>Jun                      | 4,796,4<br>4,814,9<br>4,833,0<br>4,850,7<br>4,867,4                                             | 00<br>00<br>00<br>00<br>00                                     | 4,627<br>4,644<br>4,662<br>4,676<br>4,684                            | ,500<br>,200<br>,500<br>,000<br>,900                                 | 168,800<br>170,700<br>170,600<br>174,700<br>182,500                                  | 3.5<br>3.5<br>3.6<br>3.7                      |
| Feb<br>Mar<br>Apr<br>May<br>Jun<br>Jul               | 4,796,4<br>4,814,9<br>4,833,0<br>4,850,7<br>4,867,4<br>4,875,8                                  | 00<br>00<br>00<br>00<br>00<br>00<br>00                         | 4,627<br>4,644<br>4,662<br>4,676<br>4,684<br>4,685                   | ,500<br>,200<br>,500<br>,000<br>,900<br>,800                         | 168,800<br>170,700<br>170,600<br>174,700<br>182,500<br>190,000                       | 3.5<br>3.5<br>3.6<br>3.7<br>3.9               |
| Feb<br>Mar<br>Apr<br>May<br>Jun<br>Jul<br>Aug        | 4,796,4<br>4,814,9<br>4,833,0<br>4,850,7<br>4,867,4<br>4,875,8<br>4,877,7                       | 00<br>00<br>00<br>00<br>00<br>00<br>00<br>00                   | 4,627<br>4,644<br>4,662<br>4,676<br>4,684<br>4,685<br>4,674          | ,500<br>,200<br>,500<br>,000<br>,900<br>,800<br>,400                 | 168,800<br>170,700<br>170,600<br>174,700<br>182,500<br>190,000<br>203,300            | 3.5<br>3.5<br>3.6<br>3.7<br>3.9<br>4.2        |
| Feb<br>Mar<br>Apr<br>May<br>Jun<br>Jul<br>Aug<br>Sep | 4,796,4<br>4,814,9<br>4,833,0<br>4,850,7<br>4,867,4<br>4,875,8<br>4,877,7<br>4,871,8            | 00<br>00<br>00<br>00<br>00<br>00<br>00<br>00<br>00             | 4,627<br>4,644<br>4,662<br>4,676<br>4,684<br>4,685<br>4,674<br>4,657 | ,500<br>,200<br>,500<br>,000<br>,900<br>,800<br>,400<br>,500         | 168,800<br>170,700<br>170,600<br>174,700<br>182,500<br>190,000<br>203,300<br>214,300 | 3.5<br>3.5<br>3.6<br>3.7<br>3.9<br>4.2<br>4.4 |
| Feb<br>Mar<br>Apr<br>May<br>Jun<br>Jul<br>Aug        | 4,796,4<br>4,814,9<br>4,833,0<br>4,850,7<br>4,867,4<br>4,875,8<br>4,877,7<br>4,871,8<br>4,858,9 | 00<br>00<br>00<br>00<br>00<br>00<br>00<br>00<br>00<br>00<br>00 | 4,627<br>4,644<br>4,662<br>4,676<br>4,684<br>4,685<br>4,674          | ,500<br>,200<br>,500<br>,000<br>,900<br>,800<br>,400<br>,500<br>,700 | 168,800<br>170,700<br>170,600<br>174,700<br>182,500<br>190,000<br>203,300            | 3.5<br>3.5<br>3.6<br>3.7<br>3.9<br>4.2        |