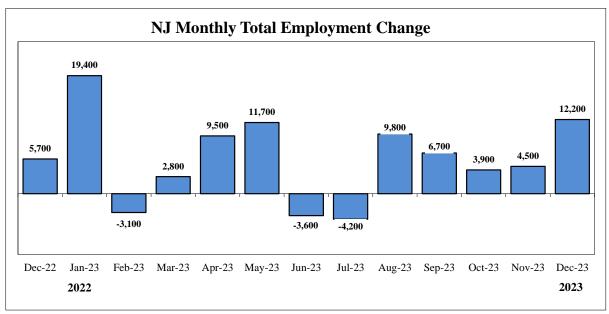

|                                               | Sea           | sonally Adjusted      |                       |                |               |
|-----------------------------------------------|---------------|-----------------------|-----------------------|----------------|---------------|
|                                               |               | )22 Benchmark         |                       |                |               |
|                                               |               | Force Data (resider   | nt)                   |                |               |
|                                               | Current Month | Previous Month        | One Year Ago          | Net Change     | Net Change    |
|                                               | Dec. 23 (P)   | Nov. 23 (R)           | Dec. 22               | over the Month | over the Year |
| Civilian Labor Force                          | 4,840,600     | 4,848,200             | 4,764,700             | -7,600         | 75,900        |
| Employment                                    | 4,608,900     | 4,620,300             | 4,607,500             | -11,400        | 1,400         |
| Unemployment                                  | 231,800       | 227,900               | 157,200               | 3,900          | 74,600        |
| Unemployment Rate (%)                         | 4.8           | 4.7                   | 3.3                   | 0.1            | 1.5           |
|                                               | Employme      | ent Data (establishr  | nent)                 |                |               |
|                                               | Current Month | <b>Previous Month</b> | One Year Ago          | Net Change     | Net Change    |
|                                               | Dec. 23 (P)   | Nov. 23 (R)           | Dec. 22               | over the Month | over the Year |
| Total Nonfarm                                 | 4,367,000     | 4,354,800             | 4,297,400             | 12,200         | 69,600        |
| Total Private Sector                          | 3,766,500     | 3,755,600             | 3,714,100             | 10,900         | 52,400        |
| Goods Producing                               | 421,700       | 417,200               | 416,900               | 4,500          | 4,800         |
| Mining and Logging                            | 1,800         | 1,800                 | 1,700                 | 0              | 100           |
| Construction                                  | 165,500       | 161,700               | 163,200               | 3,800          | 2,300         |
| Manufacturing                                 | 254,400       | 253,700               | 252,000               | 700            | 2,400         |
| Service-Providing                             | 3,945,300     | 3,937,600             | 3,880,500             | 7,700          | 64,800        |
| Private Service-Providing                     | 3,344,800     | 3,338,400             | 3,297,200             | 6,400          | 47,600        |
| Trade, Transportation & Utilities             | 921,100       | 919,500               | 921,700               | 1,600          | -600          |
| Information                                   | 77,100        | 77,000                | 76,500                | 100            | 600           |
| Financial Activities                          | 259,000       | 259,000               | 259,000               | 0              | (             |
| Professional and Business Services            | 716,900       | 718,500               | 725,400               | -1,600         | -8,500        |
| Education and Health Services                 | 799,100       | 794,800               | 756,500               | 4,300          | 42,600        |
| Leisure and Hospitality                       | 401,400       | 399,800               | 387,500               | 1,600          | 13,900        |
| Other Services                                | 170,200       | 169,800               | 170,600               | 400            | -400          |
| Public Sector                                 | 600,500       | 599,200               | 583,300               | 1,300          | 17,200        |
|                                               | 3-Mor         | th Average Chang      | ,                     | · · ·          |               |
| Total Nonfarm                                 | 6,900         | 5,000                 | 5,000                 | N/A            | N/A           |
| Private Sector                                | 5,700         | 3,300                 | 5,300                 | N/A            | N/A           |
|                                               | ,             | Work (not seasonal    | ,                     |                |               |
| Manufacturing                                 | 41.0          | 41.1                  | 40.4                  | -0.1           | 0.6           |
| Durable Goods                                 | 40.9          | 41.3                  | 39.3                  | -0.4           | 1.6           |
| Nondurable Goods                              | 41.1          | 40.9                  | 41.4                  | 0.2            | -0.3          |
|                                               |               | gs (not seasonally a  |                       | 0.2            |               |
| Manufacturing                                 | \$25.81       | \$25.46               | \$25.63               | \$0.35         | \$0.18        |
| Durable Goods                                 | \$28.88       | \$28.77               | \$28.66               | \$0.11         | \$0.22        |
| Nondurable Goods                              | \$22.96       | \$22.30               | \$23.07               | \$0.66         | -\$0.1        |
|                                               |               | gs (not seasonally a  |                       |                |               |
| Manufacturing                                 | \$1,058.21    | \$1,046.41            | \$1,035.45            | \$11.80        | \$22.70       |
| Durable Goods                                 | \$1,181.19    | \$1,188.20            | \$1,126.34            | -\$7.01        | \$54.8        |
| Nondurable Goods                              | \$943.66      | \$912.07              | \$955.10              | \$31.59        | -\$11.44      |
| January 18, 2024. P - preliminary, R-revised. | ¢2.000        | <i></i>               | <i><i><i></i></i></i> |                |               |
| * Production workers.                         |               |                       |                       |                |               |