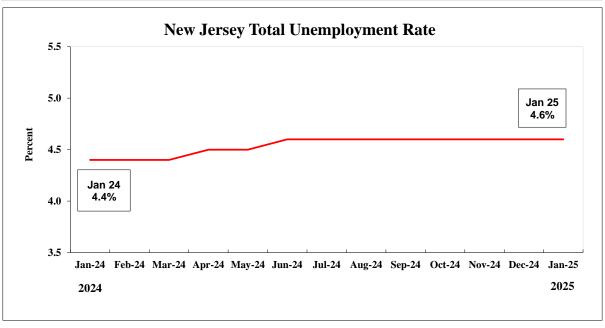

Labor Force Data (resident)

| Labor Force Data (resident) |                      |                       |              |                |               |  |  |
|-----------------------------|----------------------|-----------------------|--------------|----------------|---------------|--|--|
|                             | <b>Current Month</b> | <b>Previous Month</b> | One Year Ago | Net Change     | Net Change    |  |  |
|                             | Jan 2025 (P)         | Dec 2024 (R)          | Jan 2024 (R) | over the Month | over the Year |  |  |
| Civilian Labor Force        | 4,898,913            | 4,903,331             | 4,876,755    | -4,418         | 22,158        |  |  |
| Employment                  | 4,673,617            | 4,678,030             | 4,660,831    | -4,413         | 12,786        |  |  |
| Unemployment                | 225,296              | 225,301               | 215,924      | -5             | 9,372         |  |  |
| Unemployment Rate (%)       | 4.6                  | 4.6                   | 4.4          | 0.0            | 0.2           |  |  |
|                             | Employme             | ent Data (establishr  | nent)        |                |               |  |  |
|                             | Current Month        | <b>Previous Month</b> | One Year Ago | Net Change     | Net Change    |  |  |
|                             | Jan 2025 (P)         | Dec 2024 (R)          | Jan 2024 (R) | over the Month | over the Year |  |  |

| Table 2: New Jersey Civilian Labor Force Trends |       |                                            |              |                          |              |                    |              |  |
|-------------------------------------------------|-------|--------------------------------------------|--------------|--------------------------|--------------|--------------------|--------------|--|
|                                                 |       | 2024 Benchmark  Not Seasonally Adjusted Se |              |                          |              | easonally Adjusted |              |  |
|                                                 |       | Jan 2025 (P)                               | Dec 2024 (R) | Jan 2024 (R)             | Jan 2025 (P) | Dec 2024 (R)       | Jan 2024 (R) |  |
| Civilian Labor Force                            |       | 4,852,353                                  | 4,886,545    | 4,840,049                | 4,898,913    |                    | 4,876,755    |  |
| Resident Employment                             |       | 4,612,249                                  | 4,680,237    | 4,611,216                | 4,673,617    | 4,678,030          | 4,660,831    |  |
| Unemployment                                    |       | 240,104                                    | 206,308      | 228,833                  | 225,296      | 225,301            | 215,924      |  |
| Unemployment Rate (%)                           |       | 4.9                                        | 4.2          | 4.7                      | 4.6          | 4.6                | 4.4          |  |
| Labor Force Participation Rate (%)              |       | 63.4                                       | 63.9         | 64.0                     | 64.0         |                    | 64.5         |  |
| Employment/Population Ratio (%)                 |       | 60.2                                       | 61.2         | 60.9                     | 61.0         | 61.1               | 61.6         |  |
| ¥7                                              | Nev   | •                                          |              | Annual Average           |              | Unemployment       | Rate (%)     |  |
| Year 2004                                       |       | <b>Labor</b> 4,365                         |              | <b>Emplo</b> 4,150       |              | 214,683            | 4.9          |  |
| 2004                                            |       | 4,407                                      |              | 4,130                    |              | 196,039            | 4.4          |  |
| 2006                                            |       | 4,460                                      |              | 4,252                    |              | 208,388            | 4.7          |  |
| 2007                                            |       | 4,458                                      |              | 4,271                    |              | 187,551            | 4.2          |  |
| 2008                                            |       | 4,521                                      |              | 4,277                    |              | 244,262            | 5.4          |  |
| 2009                                            |       | 4,572                                      |              | 4,167                    |              | 404,834            | 8.9          |  |
| 2010                                            |       | 4,586                                      |              | 4,142                    |              | 443,964            | 9.7          |  |
| 2011                                            |       | 4,598                                      |              | 4,166                    |              | 432,079            | 9.4          |  |
| 2012                                            |       | 4,628                                      |              | 4,191                    | ,480         | 437,128            | 9.4          |  |
| 2013                                            |       | 4,594                                      | 1,340        | 4,207                    | ,084         | 387,256            | 8.4          |  |
| 2014                                            |       | 4,573                                      | 3,112        | 4,267                    | ,323         | 305,789            | 6.7          |  |
| 2015                                            |       | 4,596                                      | 5,855        | 4,334                    | ,055         | 262,800            | 5.7          |  |
| 2016                                            | (R)   | 4,612                                      | 2,876        | 4,384                    | ,980         | 227,896            | 4.9          |  |
| 2017                                            | (R)   | 4,612                                      | 2,037        | 4,403                    | ,654         | 208,383            | 4.5          |  |
| 2018                                            | (R)   | 4,607                                      | ,436         | 4,423                    | ,016         | 184,420            | 4.0          |  |
| 2019                                            | (R)   | 4,693,206                                  |              | 4,529                    |              | 163,215            | 3.5          |  |
| 2020                                            | (R)   |                                            |              | 4,204,301                |              | 439,399            | 9.5          |  |
| 2021                                            | (R)   |                                            |              | 4,342                    |              | 312,168            | 6.7          |  |
| 2022                                            | (R)   |                                            |              | 4,572                    |              | 183,123            | 3.9          |  |
| 2023                                            | (R)   | 4,867                                      |              | 4,659                    |              | 207,334            | 4.3          |  |
| 2024                                            | (R)   | 4,898                                      |              | 4,676<br>ce Data for New |              | 221,944            | 4.5          |  |
| Date                                            | Sonan | Labor                                      |              | Emplo                    | -            | Unemployment       | Rate %       |  |
| Jan 2024                                        | (R)   | 4,876                                      |              | 4,660                    |              | 215,924            | 4.4          |  |
| Feb                                             | (R)   | 4,881                                      |              | 4,665                    |              | 215,383            | 4.4          |  |
| Mar                                             | (R)   | 4,887                                      |              | 4,671                    |              | 216,601            | 4.4          |  |
| Apr                                             | (R)   | 4,895                                      |              | 4,676                    |              | 219,036            | 4.5          |  |
| May                                             | (R)   | 4,903                                      | *            | 4,681                    |              | 221,607            | 4.5          |  |
| Jun                                             | (R)   | 4,908                                      | 3,736        | 4,684                    | ,975         | 223,761            | 4.6          |  |
| Jul                                             | (R)   | 4,910                                      | ),706        | 4,685                    | ,420         | 225,286            | 4.6          |  |
| Aug                                             | (R)   | 4,909                                      | 9,638        | 4,683                    | 5,712        | 225,926            | 4.6          |  |
| Sep                                             | (R)   | 4,907                                      | 7,142        | 4,681                    | ,283         | 225,859            | 4.6          |  |
| Oct                                             | (R)   | 4,904                                      | 1,466        | 4,678                    | 3,938        | 225,528            | 4.6          |  |
| Nov                                             | (R)   | 4,903                                      | 3,351        | 4,678                    | 3,009        | 225,342            | 4.6          |  |
| Dec                                             | (R)   | 4,903                                      | 3,331        | 4,678                    | 3,030        | 225,301            | 4.6          |  |
| 1 2025                                          | (D)   | 4.000                                      | 0.012        | 4 < 70                   | <15          | 225.206            | 1.6          |  |
| Jan 2025                                        | (P)   | 4,898                                      | 3,913        | 4,673                    | ,61 /        | 225,296            | 4.6          |  |
| Feb<br>Mar                                      |       |                                            |              |                          |              |                    |              |  |
|                                                 |       |                                            |              |                          |              |                    |              |  |
| Apr<br>May                                      |       |                                            |              |                          |              |                    |              |  |
| Jun                                             |       |                                            |              |                          |              |                    |              |  |
| Jul                                             |       |                                            |              |                          |              |                    |              |  |
| Aug                                             |       |                                            |              |                          |              |                    |              |  |
| Sep                                             |       |                                            |              |                          |              |                    |              |  |
| Oct                                             |       |                                            |              |                          |              |                    |              |  |
| Nov                                             |       |                                            |              |                          |              |                    |              |  |
| Dec                                             |       |                                            |              |                          |              |                    |              |  |
|                                                 |       |                                            |              | nomic & Damograph        | · B 1        |                    |              |  |