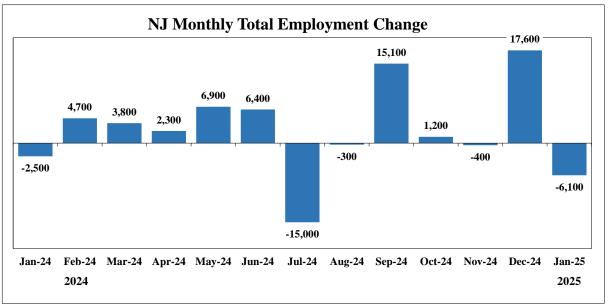

| Total Nonfarm                                                                                                                                                                                                                                                                                                                                                                                                                                                                                                                                                                                                                                                                                                                                                                                                                                                                                                                                                                                                                                                                                                                                                                                                                                                    | 36,200<br>39,300<br>1,800<br>100<br>-800<br>2,500<br>34,400<br>37,500 |
|------------------------------------------------------------------------------------------------------------------------------------------------------------------------------------------------------------------------------------------------------------------------------------------------------------------------------------------------------------------------------------------------------------------------------------------------------------------------------------------------------------------------------------------------------------------------------------------------------------------------------------------------------------------------------------------------------------------------------------------------------------------------------------------------------------------------------------------------------------------------------------------------------------------------------------------------------------------------------------------------------------------------------------------------------------------------------------------------------------------------------------------------------------------------------------------------------------------------------------------------------------------|-----------------------------------------------------------------------|
| Total Private Sector         3,778,700         3,772,800         3,739,400         5,900           Goods Producing         423,500         422,900         421,700         600           Mining and Logging         1,500         1,500         1,400         0           Construction         164,800         164,800         165,600         0           Manufacturing         257,200         256,600         254,700         600           Service-Providing         3,964,200         3,970,900         3,929,800         -6,700           Private Service-Providing         3,355,200         3,349,900         3,317,700         5,300           Trade, Transportation & Utilities         903,600         903,400         908,800         200           Information         73,500         74,000         78,300         -500           Financial Activities         273,300         272,700         270,000         600           Professional and Business Services         712,400         708,600         713,400         3,800           Education and Health Services         805,400         804,100         769,300         1,300           Leisure and Hospitality         410,800         411,100         405,100         -300           Other | 39,300<br>1,800<br>100<br>-800<br>2,500<br>34,400<br>37,500           |
| Goods Producing         423,500         422,900         421,700         600           Mining and Logging         1,500         1,500         1,400         0           Construction         164,800         164,800         165,600         0           Manufacturing         257,200         256,600         254,700         600           Service-Providing         3,964,200         3,970,900         3,929,800         -6,700           Private Service-Providing         3,355,200         3,349,900         3,317,700         5,300           Trade, Transportation & Utilities         903,600         903,400         908,800         200           Information         73,500         74,000         78,300         -500           Financial Activities         273,300         272,700         270,000         600           Professional and Business Services         712,400         708,600         713,400         3,800           Education and Health Services         805,400         804,100         769,300         1,300           Leisure and Hospitality         410,800         411,100         405,100         -300           Other Services         176,200         176,000         172,800         200           Public Sector       | 1,800<br>100<br>-800<br>2,500<br>34,400<br>37,500                     |
| Mining and Logging         1,500         1,500         1,400         0           Construction         164,800         164,800         165,600         0           Manufacturing         257,200         256,600         254,700         600           Service-Providing         3,964,200         3,970,900         3,929,800         -6,700           Private Service-Providing         3,355,200         3,349,900         3,317,700         5,300           Trade, Transportation & Utilities         903,600         903,400         908,800         200           Information         73,500         74,000         78,300         -500           Financial Activities         273,300         272,700         270,000         600           Professional and Business Services         712,400         708,600         713,400         3,800           Education and Health Services         805,400         804,100         769,300         1,300           Leisure and Hospitality         410,800         411,100         405,100         -300           Other Services         176,200         176,000         172,800         200           Public Sector         609,000         621,000         612,100         -12,000           3-Mont            | 100<br>-800<br>2,500<br>34,400<br>37,500                              |
| Construction         164,800         164,800         165,600         0           Manufacturing         257,200         256,600         254,700         600           Service-Providing         3,964,200         3,970,900         3,929,800         -6,700           Private Service-Providing         3,355,200         3,349,900         3,317,700         5,300           Trade, Transportation & Utilities         903,600         903,400         908,800         200           Information         73,500         74,000         78,300         -500           Financial Activities         273,300         272,700         270,000         600           Professional and Business Services         712,400         708,600         713,400         3,800           Education and Health Services         805,400         804,100         769,300         1,300           Leisure and Hospitality         410,800         411,100         405,100         -300           Other Services         176,200         176,000         172,800         200           Public Sector         609,000         621,000         612,100         -12,000           Total Nonfarm         3,700         6,100         4,400         N/A           Private S            | -800<br>2,500<br>34,400<br>37,500                                     |
| Manufacturing         257,200         256,600         254,700         600           Service-Providing         3,964,200         3,970,900         3,929,800         -6,700           Private Service-Providing         3,355,200         3,349,900         3,317,700         5,300           Trade, Transportation & Utilities         903,600         903,400         908,800         200           Information         73,500         74,000         78,300         -500           Financial Activities         273,300         272,700         270,000         600           Professional and Business Services         712,400         708,600         713,400         3,800           Education and Health Services         805,400         804,100         769,300         1,300           Leisure and Hospitality         410,800         411,100         405,100         -300           Other Services         176,200         176,000         172,800         200           Public Sector         609,000         621,000         612,100         -12,000           3-Month Average Change           Total Nonfarm         3,700         6,600         4,400         N/A           Private Sector         7,800         6,600         4,400             | 2,500<br>34,400<br>37,500                                             |
| Service-Providing         3,964,200         3,970,900         3,929,800         -6,700           Private Service-Providing         3,355,200         3,349,900         3,317,700         5,300           Trade, Transportation & Utilities         903,600         903,400         908,800         200           Information         73,500         74,000         78,300         -500           Financial Activities         273,300         272,700         270,000         600           Professional and Business Services         712,400         708,600         713,400         3,800           Education and Health Services         805,400         804,100         769,300         1,300           Leisure and Hospitality         410,800         411,100         405,100         -300           Other Services         176,200         176,000         172,800         200           Public Sector         609,000         621,000         612,100         -12,000           Total Nonfarm         3,700         6,100         4,400         N/A           Private Sector         7,800         6,600         4,400         N/A                                                                                                                      | 34,400<br>37,500                                                      |
| Private Service-Providing         3,355,200         3,349,900         3,317,700         5,300           Trade, Transportation & Utilities         903,600         903,400         908,800         200           Information         73,500         74,000         78,300         -500           Financial Activities         273,300         272,700         270,000         600           Professional and Business Services         712,400         708,600         713,400         3,800           Education and Health Services         805,400         804,100         769,300         1,300           Leisure and Hospitality         410,800         411,100         405,100         -300           Other Services         176,200         176,000         172,800         200           Public Sector         609,000         621,000         612,100         -12,000           Total Nonfarm         3,700         6,100         4,400         N/A           Private Sector         7,800         6,600         4,400         N/A                                                                                                                                                                                                                       | 37,500                                                                |
| Trade, Transportation & Utilities         903,600         903,400         908,800         200           Information         73,500         74,000         78,300         -500           Financial Activities         273,300         272,700         270,000         600           Professional and Business Services         712,400         708,600         713,400         3,800           Education and Health Services         805,400         804,100         769,300         1,300           Leisure and Hospitality         410,800         411,100         405,100         -300           Other Services         176,200         176,000         172,800         200           Public Sector         609,000         621,000         612,100         -12,000           Total Nonfarm         3,700         6,100         4,400         N/A           Private Sector         7,800         6,600         4,400         N/A                                                                                                                                                                                                                                                                                                                               |                                                                       |
| Information         73,500         74,000         78,300         -500           Financial Activities         273,300         272,700         270,000         600           Professional and Business Services         712,400         708,600         713,400         3,800           Education and Health Services         805,400         804,100         769,300         1,300           Leisure and Hospitality         410,800         411,100         405,100         -300           Other Services         176,200         176,000         172,800         200           Public Sector         609,000         621,000         612,100         -12,000           3-Month Average Change           Total Nonfarm         3,700         6,100         4,400         N/A           Private Sector         7,800         6,600         4,400         N/A                                                                                                                                                                                                                                                                                                                                                                                                      |                                                                       |
| Financial Activities         273,300         272,700         270,000         600           Professional and Business Services         712,400         708,600         713,400         3,800           Education and Health Services         805,400         804,100         769,300         1,300           Leisure and Hospitality         410,800         411,100         405,100         -300           Other Services         176,200         176,000         172,800         200           Public Sector         609,000         621,000         612,100         -12,000           3-Month Average Change           Total Nonfarm         3,700         6,100         4,400         N/A           Private Sector         7,800         6,600         4,400         N/A                                                                                                                                                                                                                                                                                                                                                                                                                                                                                      | -5,200                                                                |
| Professional and Business Services         712,400         708,600         713,400         3,800           Education and Health Services         805,400         804,100         769,300         1,300           Leisure and Hospitality         410,800         411,100         405,100         -300           Other Services         176,200         176,000         172,800         200           Public Sector         609,000         621,000         612,100         -12,000           3-Month Average Change           Total Nonfarm         3,700         6,100         4,400         N/A           Private Sector         7,800         6,600         4,400         N/A                                                                                                                                                                                                                                                                                                                                                                                                                                                                                                                                                                                 | -4,800                                                                |
| Education and Health Services         805,400         804,100         769,300         1,300           Leisure and Hospitality         410,800         411,100         405,100         -300           Other Services         176,200         176,000         172,800         200           Public Sector         609,000         621,000         612,100         -12,000           3-Month Average Change           Total Nonfarm         3,700         6,100         4,400         N/A           Private Sector         7,800         6,600         4,400         N/A                                                                                                                                                                                                                                                                                                                                                                                                                                                                                                                                                                                                                                                                                            | 3,300                                                                 |
| Leisure and Hospitality         410,800         411,100         405,100         -300           Other Services         176,200         176,000         172,800         200           Public Sector         609,000         621,000         612,100         -12,000           3-Month Average Change           Total Nonfarm         3,700         6,100         4,400         N/A           Private Sector         7,800         6,600         4,400         N/A                                                                                                                                                                                                                                                                                                                                                                                                                                                                                                                                                                                                                                                                                                                                                                                                  | -1,000                                                                |
| Other Services         176,200         176,000         172,800         200           Public Sector         609,000         621,000         612,100         -12,000           3-Month Average Change           Total Nonfarm         3,700         6,100         4,400         N/A           Private Sector         7,800         6,600         4,400         N/A                                                                                                                                                                                                                                                                                                                                                                                                                                                                                                                                                                                                                                                                                                                                                                                                                                                                                                 | 36,100                                                                |
| Public Sector         609,000         621,000         612,100         -12,000           3-Month Average Change           Total Nonfarm         3,700         6,100         4,400         N/A           Private Sector         7,800         6,600         4,400         N/A                                                                                                                                                                                                                                                                                                                                                                                                                                                                                                                                                                                                                                                                                                                                                                                                                                                                                                                                                                                      | 5,700                                                                 |
| 3-Month Average Change           Total Nonfarm         3,700         6,100         4,400         N/A           Private Sector         7,800         6,600         4,400         N/A                                                                                                                                                                                                                                                                                                                                                                                                                                                                                                                                                                                                                                                                                                                                                                                                                                                                                                                                                                                                                                                                              | 3,400                                                                 |
| Total Nonfarm         3,700         6,100         4,400         N/A           Private Sector         7,800         6,600         4,400         N/A                                                                                                                                                                                                                                                                                                                                                                                                                                                                                                                                                                                                                                                                                                                                                                                                                                                                                                                                                                                                                                                                                                               | -3,100                                                                |
| Private Sector         7,800         6,600         4,400         N/A                                                                                                                                                                                                                                                                                                                                                                                                                                                                                                                                                                                                                                                                                                                                                                                                                                                                                                                                                                                                                                                                                                                                                                                             |                                                                       |
| ,,,,,,,,,,,,,,,,,,,,,,,,,,,,,,,,,,,,,,,                                                                                                                                                                                                                                                                                                                                                                                                                                                                                                                                                                                                                                                                                                                                                                                                                                                                                                                                                                                                                                                                                                                                                                                                                          | N/A                                                                   |
| Woolly House of Work (not appendly adjusted)*                                                                                                                                                                                                                                                                                                                                                                                                                                                                                                                                                                                                                                                                                                                                                                                                                                                                                                                                                                                                                                                                                                                                                                                                                    | N/A                                                                   |
| weekly flours of work (not seasonany adjusted)"                                                                                                                                                                                                                                                                                                                                                                                                                                                                                                                                                                                                                                                                                                                                                                                                                                                                                                                                                                                                                                                                                                                                                                                                                  |                                                                       |
| Manufacturing 40.3 41.5 40.5 -1.2                                                                                                                                                                                                                                                                                                                                                                                                                                                                                                                                                                                                                                                                                                                                                                                                                                                                                                                                                                                                                                                                                                                                                                                                                                | -0.2                                                                  |
| Durable Goods 41.9 42.3 41.1 -0.4                                                                                                                                                                                                                                                                                                                                                                                                                                                                                                                                                                                                                                                                                                                                                                                                                                                                                                                                                                                                                                                                                                                                                                                                                                | 0.8                                                                   |
| Nondurable Goods 38.9 40.8 40.0 -1.9                                                                                                                                                                                                                                                                                                                                                                                                                                                                                                                                                                                                                                                                                                                                                                                                                                                                                                                                                                                                                                                                                                                                                                                                                             | -1.1                                                                  |
| Hourly Earnings (not seasonally adjusted)*                                                                                                                                                                                                                                                                                                                                                                                                                                                                                                                                                                                                                                                                                                                                                                                                                                                                                                                                                                                                                                                                                                                                                                                                                       |                                                                       |
| Manufacturing \$26.29 \$25.78 \$25.50 \$0.51                                                                                                                                                                                                                                                                                                                                                                                                                                                                                                                                                                                                                                                                                                                                                                                                                                                                                                                                                                                                                                                                                                                                                                                                                     | \$0.79                                                                |
| Durable Goods \$27.11 \$26.80 \$28.21 \$0.31                                                                                                                                                                                                                                                                                                                                                                                                                                                                                                                                                                                                                                                                                                                                                                                                                                                                                                                                                                                                                                                                                                                                                                                                                     | -\$1.10                                                               |
| Nondurable Goods \$25.51 \$24.87 \$22.97 \$0.64                                                                                                                                                                                                                                                                                                                                                                                                                                                                                                                                                                                                                                                                                                                                                                                                                                                                                                                                                                                                                                                                                                                                                                                                                  | \$2.54                                                                |
| Weekly Earnings (not seasonally adjusted)**                                                                                                                                                                                                                                                                                                                                                                                                                                                                                                                                                                                                                                                                                                                                                                                                                                                                                                                                                                                                                                                                                                                                                                                                                      |                                                                       |
| Manufacturing \$1,059.49 \$1,069.87 \$1,032.75 -\$10.38                                                                                                                                                                                                                                                                                                                                                                                                                                                                                                                                                                                                                                                                                                                                                                                                                                                                                                                                                                                                                                                                                                                                                                                                          | \$26.74                                                               |
| Durable Goods \$1,135.91 \$1,133.64 \$1,159.43 \$2.27                                                                                                                                                                                                                                                                                                                                                                                                                                                                                                                                                                                                                                                                                                                                                                                                                                                                                                                                                                                                                                                                                                                                                                                                            | -\$23.52                                                              |
| Nondurable Goods \$992.34 \$1,014.70 \$918.80 -\$22.36                                                                                                                                                                                                                                                                                                                                                                                                                                                                                                                                                                                                                                                                                                                                                                                                                                                                                                                                                                                                                                                                                                                                                                                                           | \$73.54                                                               |

|            |   | Table     | 4: New Jerse | y Nonfarm Emplo   | ,            | chmark    |         |
|------------|---|-----------|--------------|-------------------|--------------|-----------|---------|
|            |   |           |              | Annual Averag     | <u> </u>     |           |         |
|            | L | Total     |              | Private           | Sector       |           | Public  |
|            |   |           |              |                   |              | Service-  |         |
| Year       | _ |           | Total        | Manufacturing     | Construction | Providing |         |
| 2004       | R | 4,004,100 | 3,361,200    | 337,000           | 165,900      | 2,856,700 | 642,900 |
| 2005       | R | 4,044,000 | 3,393,100    | 329,100           | 169,100      | 2,893,100 | 650,900 |
| 2006       | R | 4,074,900 | 3,418,300    | 322,500           | 174,900      | 2,919,200 | 656,600 |
| 2007       | R | 4,081,600 | 3,425,100    | 310,000           | 172,300      | 2,941,200 | 656,400 |
| 2008       | R | 4,052,300 | 3,394,200    | 297,000           | 164,500      | 2,931,100 | 658,100 |
| 2009       | R | 3,896,800 | 3,235,700    | 262,600           | 138,600      | 2,833,000 | 661,100 |
| 2010       | R | 3,849,800 | 3,201,700    | 253,900           | 129,500      | 2,816,900 | 648,100 |
| 2011       | R | 3,847,600 | 3,221,100    | 248,800           | 129,900      | 2,841,100 | 626,600 |
| 2012       | R | 3,889,600 | 3,266,100    | 243,000           | 130,400      | 2,891,500 | 623,500 |
| 2013       | R | 3,934,700 | 3,311,500    | 240,900           | 137,600      | 2,931,800 | 623,200 |
| 2014       | R | 3,966,300 | 3,341,900    | 241,000           | 141,600      | 2,957,900 | 624,400 |
| 2015       | R | 4,009,500 | 3,391,100    | 241,100           | 148,400      | 3,000,200 | 618,400 |
| 2016       | R | 4,069,500 | 3,452,300    | 244,500           | 153,500      | 3,052,900 | 617,200 |
| 2017       | R | 4,125,000 | 3,507,100    | 247,100           | 156,100      | 3,102,500 | 617,900 |
| 2018       | R | 4,162,700 | 3,544,900    | 250,000           | 158,000      | 3,135,600 | 617,800 |
| 2019       | R | 4,198,100 | 3,577,300    | 251,500           | 160,700      | 3,163,700 | 620,800 |
| 2020       | R | 3,860,700 | 3,267,000    | 238,300           | 152,300      | 2,875,000 | 593,700 |
| 2021       | R | 4,040,000 | 3,450,500    | 241,400           | 157,600      | 3,050,200 | 589,500 |
| 2022       | R | 4,245,500 | 3,646,300    | 250,700           | 163,600      | 3,230,500 | 599,200 |
| 2023       | R | 4,325,400 | 3,716,600    | 254,500           | 165,900      | 3,294,700 | 608,900 |
| 2024       | R | 4,365,100 | 3,746,100    | 255,300           | 165,200      | 3,324,100 | 619,100 |
| 2021       | 1 | 1,303,100 |              | nally Adjusted Mo |              | 3,321,100 | 019,100 |
| 2024       | Т |           | Scasol       | liany Aujusteu Me | miny Data    | I .       |         |
| Jan        | R | 4,351,500 | 3,739,400    | 254,700           | 165,600      | 3,317,700 | 612,100 |
| Feb        | R | 4,356,200 | 3,738,100    | 254,600           | 165,200      | 3,316,800 | 618,100 |
| Mar        | R | 4,360,000 | 3,742,300    | 254,900           | 165,700      | 3,320,300 | 617,700 |
|            | R | 4,362,300 | 3,742,300    | 255,400           | 165,200      | 3,321,500 | 618,700 |
| Apr<br>May | R | 4,369,200 | 3,743,000    | 255,500           | 164,900      | 3,327,200 | 620,100 |
|            | R |           |              | 255,800           | ,            |           |         |
| Jun        |   | 4,375,600 | 3,755,500    | ,                 | 165,100      | 3,333,100 | 620,100 |
| Jul        | R | 4,360,600 | 3,740,700    | 255,300           | 164,300      | 3,319,600 | 619,900 |
| Aug        | R | 4,360,300 | 3,740,400    | 255,600           | 165,000      | 3,318,300 | 619,900 |
| Sep        | R | 4,375,400 | 3,753,000    | 255,900           | 165,300      | 3,330,300 | 622,400 |
| Oct        | R | 4,376,600 | 3,755,200    | 256,100           | 165,500      | 3,332,100 | 621,400 |
| Nov        | R | 4,376,200 | 3,756,100    | 256,000           | 166,200      | 3,332,400 | 620,100 |
| Dec        | R | 4,393,800 | 3,772,800    | 256,600           | 164,800      | 3,349,900 | 621,000 |
| 2025       |   |           |              |                   |              |           |         |
| Jan        | P | 4,387,700 | 3,778,700    | 257,200           | 164,800      | 3,355,200 | 609,000 |
| Feb        |   |           |              |                   |              |           |         |
| Mar        |   |           |              |                   |              |           |         |
| Apr        |   |           |              |                   |              |           |         |
| May        |   |           |              |                   |              |           |         |
| Jun        |   |           |              |                   |              |           |         |
| Jul        |   |           |              |                   |              |           |         |
| Aug        |   |           |              |                   |              |           |         |
| Sep        |   |           |              |                   |              |           |         |
| Oct        |   |           |              |                   |              |           |         |
| Nov        |   |           |              |                   |              |           |         |
| Dec        |   |           |              |                   |              |           |         |