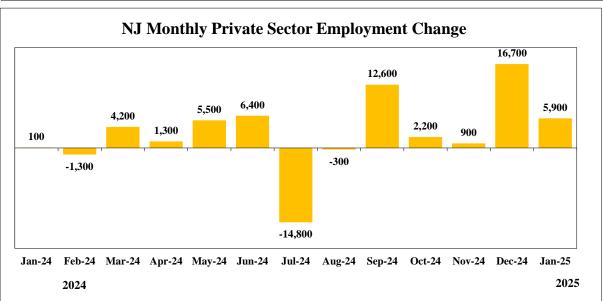

| Total Nonfarm                                                                                                                                                                                                                                                                                                                                                                                                                                                                                                                                                                                                                                                                                                                                                                                                                                                                                                                                                                                                                                                                                                                                                                                                                                                    | 36,200<br>39,300<br>1,800<br>100<br>-800<br>2,500<br>34,400<br>37,500 |
|------------------------------------------------------------------------------------------------------------------------------------------------------------------------------------------------------------------------------------------------------------------------------------------------------------------------------------------------------------------------------------------------------------------------------------------------------------------------------------------------------------------------------------------------------------------------------------------------------------------------------------------------------------------------------------------------------------------------------------------------------------------------------------------------------------------------------------------------------------------------------------------------------------------------------------------------------------------------------------------------------------------------------------------------------------------------------------------------------------------------------------------------------------------------------------------------------------------------------------------------------------------|-----------------------------------------------------------------------|
| Total Private Sector         3,778,700         3,772,800         3,739,400         5,900           Goods Producing         423,500         422,900         421,700         600           Mining and Logging         1,500         1,500         1,400         0           Construction         164,800         164,800         165,600         0           Manufacturing         257,200         256,600         254,700         600           Service-Providing         3,964,200         3,970,900         3,929,800         -6,700           Private Service-Providing         3,355,200         3,349,900         3,317,700         5,300           Trade, Transportation & Utilities         903,600         903,400         908,800         200           Information         73,500         74,000         78,300         -500           Financial Activities         273,300         272,700         270,000         600           Professional and Business Services         712,400         708,600         713,400         3,800           Education and Health Services         805,400         804,100         769,300         1,300           Leisure and Hospitality         410,800         411,100         405,100         -300           Other | 39,300<br>1,800<br>100<br>-800<br>2,500<br>34,400<br>37,500           |
| Goods Producing         423,500         422,900         421,700         600           Mining and Logging         1,500         1,500         1,400         0           Construction         164,800         164,800         165,600         0           Manufacturing         257,200         256,600         254,700         600           Service-Providing         3,964,200         3,970,900         3,929,800         -6,700           Private Service-Providing         3,355,200         3,349,900         3,317,700         5,300           Trade, Transportation & Utilities         903,600         903,400         908,800         200           Information         73,500         74,000         78,300         -500           Financial Activities         273,300         272,700         270,000         600           Professional and Business Services         712,400         708,600         713,400         3,800           Education and Health Services         805,400         804,100         769,300         1,300           Leisure and Hospitality         410,800         411,100         405,100         -300           Other Services         176,200         176,000         172,800         200           Public Sector       | 1,800<br>100<br>-800<br>2,500<br>34,400<br>37,500                     |
| Mining and Logging         1,500         1,500         1,400         0           Construction         164,800         164,800         165,600         0           Manufacturing         257,200         256,600         254,700         600           Service-Providing         3,964,200         3,970,900         3,929,800         -6,700           Private Service-Providing         3,355,200         3,349,900         3,317,700         5,300           Trade, Transportation & Utilities         903,600         903,400         908,800         200           Information         73,500         74,000         78,300         -500           Financial Activities         273,300         272,700         270,000         600           Professional and Business Services         712,400         708,600         713,400         3,800           Education and Health Services         805,400         804,100         769,300         1,300           Leisure and Hospitality         410,800         411,100         405,100         -300           Other Services         176,200         176,000         172,800         200           Public Sector         609,000         621,000         612,100         -12,000           3-Mont            | 100<br>-800<br>2,500<br>34,400<br>37,500                              |
| Construction         164,800         164,800         165,600         0           Manufacturing         257,200         256,600         254,700         600           Service-Providing         3,964,200         3,970,900         3,929,800         -6,700           Private Service-Providing         3,355,200         3,349,900         3,317,700         5,300           Trade, Transportation & Utilities         903,600         903,400         908,800         200           Information         73,500         74,000         78,300         -500           Financial Activities         273,300         272,700         270,000         600           Professional and Business Services         712,400         708,600         713,400         3,800           Education and Health Services         805,400         804,100         769,300         1,300           Leisure and Hospitality         410,800         411,100         405,100         -300           Other Services         176,200         176,000         172,800         200           Public Sector         609,000         621,000         612,100         -12,000           Total Nonfarm         3,700         6,100         4,400         N/A           Private S            | -800<br>2,500<br>34,400<br>37,500                                     |
| Manufacturing         257,200         256,600         254,700         600           Service-Providing         3,964,200         3,970,900         3,929,800         -6,700           Private Service-Providing         3,355,200         3,349,900         3,317,700         5,300           Trade, Transportation & Utilities         903,600         903,400         908,800         200           Information         73,500         74,000         78,300         -500           Financial Activities         273,300         272,700         270,000         600           Professional and Business Services         712,400         708,600         713,400         3,800           Education and Health Services         805,400         804,100         769,300         1,300           Leisure and Hospitality         410,800         411,100         405,100         -300           Other Services         176,200         176,000         172,800         200           Public Sector         609,000         621,000         612,100         -12,000           3-Month Average Change           Total Nonfarm         3,700         6,600         4,400         N/A           Private Sector         7,800         6,600         4,400             | 2,500<br>34,400<br>37,500                                             |
| Service-Providing         3,964,200         3,970,900         3,929,800         -6,700           Private Service-Providing         3,355,200         3,349,900         3,317,700         5,300           Trade, Transportation & Utilities         903,600         903,400         908,800         200           Information         73,500         74,000         78,300         -500           Financial Activities         273,300         272,700         270,000         600           Professional and Business Services         712,400         708,600         713,400         3,800           Education and Health Services         805,400         804,100         769,300         1,300           Leisure and Hospitality         410,800         411,100         405,100         -300           Other Services         176,200         176,000         172,800         200           Public Sector         609,000         621,000         612,100         -12,000           Total Nonfarm         3,700         6,100         4,400         N/A           Private Sector         7,800         6,600         4,400         N/A                                                                                                                      | 34,400<br>37,500                                                      |
| Private Service-Providing         3,355,200         3,349,900         3,317,700         5,300           Trade, Transportation & Utilities         903,600         903,400         908,800         200           Information         73,500         74,000         78,300         -500           Financial Activities         273,300         272,700         270,000         600           Professional and Business Services         712,400         708,600         713,400         3,800           Education and Health Services         805,400         804,100         769,300         1,300           Leisure and Hospitality         410,800         411,100         405,100         -300           Other Services         176,200         176,000         172,800         200           Public Sector         609,000         621,000         612,100         -12,000           Total Nonfarm         3,700         6,100         4,400         N/A           Private Sector         7,800         6,600         4,400         N/A                                                                                                                                                                                                                       | 37,500                                                                |
| Trade, Transportation & Utilities         903,600         903,400         908,800         200           Information         73,500         74,000         78,300         -500           Financial Activities         273,300         272,700         270,000         600           Professional and Business Services         712,400         708,600         713,400         3,800           Education and Health Services         805,400         804,100         769,300         1,300           Leisure and Hospitality         410,800         411,100         405,100         -300           Other Services         176,200         176,000         172,800         200           Public Sector         609,000         621,000         612,100         -12,000           Total Nonfarm         3,700         6,100         4,400         N/A           Private Sector         7,800         6,600         4,400         N/A                                                                                                                                                                                                                                                                                                                               |                                                                       |
| Information         73,500         74,000         78,300         -500           Financial Activities         273,300         272,700         270,000         600           Professional and Business Services         712,400         708,600         713,400         3,800           Education and Health Services         805,400         804,100         769,300         1,300           Leisure and Hospitality         410,800         411,100         405,100         -300           Other Services         176,200         176,000         172,800         200           Public Sector         609,000         621,000         612,100         -12,000           3-Month Average Change           Total Nonfarm         3,700         6,100         4,400         N/A           Private Sector         7,800         6,600         4,400         N/A                                                                                                                                                                                                                                                                                                                                                                                                      |                                                                       |
| Financial Activities         273,300         272,700         270,000         600           Professional and Business Services         712,400         708,600         713,400         3,800           Education and Health Services         805,400         804,100         769,300         1,300           Leisure and Hospitality         410,800         411,100         405,100         -300           Other Services         176,200         176,000         172,800         200           Public Sector         609,000         621,000         612,100         -12,000           3-Month Average Change           Total Nonfarm         3,700         6,100         4,400         N/A           Private Sector         7,800         6,600         4,400         N/A                                                                                                                                                                                                                                                                                                                                                                                                                                                                                      | -5,200                                                                |
| Professional and Business Services         712,400         708,600         713,400         3,800           Education and Health Services         805,400         804,100         769,300         1,300           Leisure and Hospitality         410,800         411,100         405,100         -300           Other Services         176,200         176,000         172,800         200           Public Sector         609,000         621,000         612,100         -12,000           3-Month Average Change           Total Nonfarm         3,700         6,100         4,400         N/A           Private Sector         7,800         6,600         4,400         N/A                                                                                                                                                                                                                                                                                                                                                                                                                                                                                                                                                                                 | -4,800                                                                |
| Education and Health Services         805,400         804,100         769,300         1,300           Leisure and Hospitality         410,800         411,100         405,100         -300           Other Services         176,200         176,000         172,800         200           Public Sector         609,000         621,000         612,100         -12,000           3-Month Average Change           Total Nonfarm         3,700         6,100         4,400         N/A           Private Sector         7,800         6,600         4,400         N/A                                                                                                                                                                                                                                                                                                                                                                                                                                                                                                                                                                                                                                                                                            | 3,300                                                                 |
| Leisure and Hospitality         410,800         411,100         405,100         -300           Other Services         176,200         176,000         172,800         200           Public Sector         609,000         621,000         612,100         -12,000           3-Month Average Change           Total Nonfarm         3,700         6,100         4,400         N/A           Private Sector         7,800         6,600         4,400         N/A                                                                                                                                                                                                                                                                                                                                                                                                                                                                                                                                                                                                                                                                                                                                                                                                  | -1,000                                                                |
| Other Services         176,200         176,000         172,800         200           Public Sector         609,000         621,000         612,100         -12,000           3-Month Average Change           Total Nonfarm         3,700         6,100         4,400         N/A           Private Sector         7,800         6,600         4,400         N/A                                                                                                                                                                                                                                                                                                                                                                                                                                                                                                                                                                                                                                                                                                                                                                                                                                                                                                 | 36,100                                                                |
| Public Sector         609,000         621,000         612,100         -12,000           3-Month Average Change           Total Nonfarm         3,700         6,100         4,400         N/A           Private Sector         7,800         6,600         4,400         N/A                                                                                                                                                                                                                                                                                                                                                                                                                                                                                                                                                                                                                                                                                                                                                                                                                                                                                                                                                                                      | 5,700                                                                 |
| 3-Month Average Change           Total Nonfarm         3,700         6,100         4,400         N/A           Private Sector         7,800         6,600         4,400         N/A                                                                                                                                                                                                                                                                                                                                                                                                                                                                                                                                                                                                                                                                                                                                                                                                                                                                                                                                                                                                                                                                              | 3,400                                                                 |
| Total Nonfarm         3,700         6,100         4,400         N/A           Private Sector         7,800         6,600         4,400         N/A                                                                                                                                                                                                                                                                                                                                                                                                                                                                                                                                                                                                                                                                                                                                                                                                                                                                                                                                                                                                                                                                                                               | -3,100                                                                |
| Private Sector         7,800         6,600         4,400         N/A                                                                                                                                                                                                                                                                                                                                                                                                                                                                                                                                                                                                                                                                                                                                                                                                                                                                                                                                                                                                                                                                                                                                                                                             |                                                                       |
| ,,,,,,,,,,,,,,,,,,,,,,,,,,,,,,,,,,,,,,,                                                                                                                                                                                                                                                                                                                                                                                                                                                                                                                                                                                                                                                                                                                                                                                                                                                                                                                                                                                                                                                                                                                                                                                                                          | N/A                                                                   |
| Woolly House of Work (not appendly adjusted)*                                                                                                                                                                                                                                                                                                                                                                                                                                                                                                                                                                                                                                                                                                                                                                                                                                                                                                                                                                                                                                                                                                                                                                                                                    | N/A                                                                   |
| weekly flours of work (not seasonany adjusted)"                                                                                                                                                                                                                                                                                                                                                                                                                                                                                                                                                                                                                                                                                                                                                                                                                                                                                                                                                                                                                                                                                                                                                                                                                  |                                                                       |
| Manufacturing 40.3 41.5 40.5 -1.2                                                                                                                                                                                                                                                                                                                                                                                                                                                                                                                                                                                                                                                                                                                                                                                                                                                                                                                                                                                                                                                                                                                                                                                                                                | -0.2                                                                  |
| Durable Goods 41.9 42.3 41.1 -0.4                                                                                                                                                                                                                                                                                                                                                                                                                                                                                                                                                                                                                                                                                                                                                                                                                                                                                                                                                                                                                                                                                                                                                                                                                                | 0.8                                                                   |
| Nondurable Goods 38.9 40.8 40.0 -1.9                                                                                                                                                                                                                                                                                                                                                                                                                                                                                                                                                                                                                                                                                                                                                                                                                                                                                                                                                                                                                                                                                                                                                                                                                             | -1.1                                                                  |
| Hourly Earnings (not seasonally adjusted)*                                                                                                                                                                                                                                                                                                                                                                                                                                                                                                                                                                                                                                                                                                                                                                                                                                                                                                                                                                                                                                                                                                                                                                                                                       |                                                                       |
| Manufacturing \$26.29 \$25.78 \$25.50 \$0.51                                                                                                                                                                                                                                                                                                                                                                                                                                                                                                                                                                                                                                                                                                                                                                                                                                                                                                                                                                                                                                                                                                                                                                                                                     | \$0.79                                                                |
| Durable Goods \$27.11 \$26.80 \$28.21 \$0.31                                                                                                                                                                                                                                                                                                                                                                                                                                                                                                                                                                                                                                                                                                                                                                                                                                                                                                                                                                                                                                                                                                                                                                                                                     | -\$1.10                                                               |
| Nondurable Goods \$25.51 \$24.87 \$22.97 \$0.64                                                                                                                                                                                                                                                                                                                                                                                                                                                                                                                                                                                                                                                                                                                                                                                                                                                                                                                                                                                                                                                                                                                                                                                                                  | \$2.54                                                                |
| Weekly Earnings (not seasonally adjusted)**                                                                                                                                                                                                                                                                                                                                                                                                                                                                                                                                                                                                                                                                                                                                                                                                                                                                                                                                                                                                                                                                                                                                                                                                                      |                                                                       |
| Manufacturing \$1,059.49 \$1,069.87 \$1,032.75 -\$10.38                                                                                                                                                                                                                                                                                                                                                                                                                                                                                                                                                                                                                                                                                                                                                                                                                                                                                                                                                                                                                                                                                                                                                                                                          | \$26.74                                                               |
| Durable Goods \$1,135.91 \$1,133.64 \$1,159.43 \$2.27                                                                                                                                                                                                                                                                                                                                                                                                                                                                                                                                                                                                                                                                                                                                                                                                                                                                                                                                                                                                                                                                                                                                                                                                            | -\$23.52                                                              |
| Nondurable Goods \$992.34 \$1,014.70 \$918.80 -\$22.36                                                                                                                                                                                                                                                                                                                                                                                                                                                                                                                                                                                                                                                                                                                                                                                                                                                                                                                                                                                                                                                                                                                                                                                                           | \$73.54                                                               |

|            |   | Table     | 4: New Jerse | y Nonfarm Emplo   | ,            | chmark    |         |
|------------|---|-----------|--------------|-------------------|--------------|-----------|---------|
|            |   |           |              | Annual Averag     | <u> </u>     |           |         |
|            | L | Total     |              | Private           | Sector       |           | Public  |
|            |   |           |              |                   |              | Service-  |         |
| Year       | _ |           | Total        | Manufacturing     | Construction | Providing |         |
| 2004       | R | 4,004,100 | 3,361,200    | 337,000           | 165,900      | 2,856,700 | 642,900 |
| 2005       | R | 4,044,000 | 3,393,100    | 329,100           | 169,100      | 2,893,100 | 650,900 |
| 2006       | R | 4,074,900 | 3,418,300    | 322,500           | 174,900      | 2,919,200 | 656,600 |
| 2007       | R | 4,081,600 | 3,425,100    | 310,000           | 172,300      | 2,941,200 | 656,400 |
| 2008       | R | 4,052,300 | 3,394,200    | 297,000           | 164,500      | 2,931,100 | 658,100 |
| 2009       | R | 3,896,800 | 3,235,700    | 262,600           | 138,600      | 2,833,000 | 661,100 |
| 2010       | R | 3,849,800 | 3,201,700    | 253,900           | 129,500      | 2,816,900 | 648,100 |
| 2011       | R | 3,847,600 | 3,221,100    | 248,800           | 129,900      | 2,841,100 | 626,600 |
| 2012       | R | 3,889,600 | 3,266,100    | 243,000           | 130,400      | 2,891,500 | 623,500 |
| 2013       | R | 3,934,700 | 3,311,500    | 240,900           | 137,600      | 2,931,800 | 623,200 |
| 2014       | R | 3,966,300 | 3,341,900    | 241,000           | 141,600      | 2,957,900 | 624,400 |
| 2015       | R | 4,009,500 | 3,391,100    | 241,100           | 148,400      | 3,000,200 | 618,400 |
| 2016       | R | 4,069,500 | 3,452,300    | 244,500           | 153,500      | 3,052,900 | 617,200 |
| 2017       | R | 4,125,000 | 3,507,100    | 247,100           | 156,100      | 3,102,500 | 617,900 |
| 2018       | R | 4,162,700 | 3,544,900    | 250,000           | 158,000      | 3,135,600 | 617,800 |
| 2019       | R | 4,198,100 | 3,577,300    | 251,500           | 160,700      | 3,163,700 | 620,800 |
| 2020       | R | 3,860,700 | 3,267,000    | 238,300           | 152,300      | 2,875,000 | 593,700 |
| 2021       | R | 4,040,000 | 3,450,500    | 241,400           | 157,600      | 3,050,200 | 589,500 |
| 2022       | R | 4,245,500 | 3,646,300    | 250,700           | 163,600      | 3,230,500 | 599,200 |
| 2023       | R | 4,325,400 | 3,716,600    | 254,500           | 165,900      | 3,294,700 | 608,900 |
| 2024       | R | 4,365,100 | 3,746,100    | 255,300           | 165,200      | 3,324,100 | 619,100 |
| 2021       | 1 | 1,303,100 |              | nally Adjusted Mo |              | 3,321,100 | 019,100 |
| 2024       | Т |           | Scasol       | liany Aujusteu Me | miny Data    | I .       |         |
| Jan        | R | 4,351,500 | 3,739,400    | 254,700           | 165,600      | 3,317,700 | 612,100 |
| Feb        | R | 4,356,200 | 3,738,100    | 254,600           | 165,200      | 3,316,800 | 618,100 |
| Mar        | R | 4,360,000 | 3,742,300    | 254,900           | 165,700      | 3,320,300 | 617,700 |
|            | R | 4,362,300 | 3,742,300    | 255,400           | 165,200      | 3,321,500 | 618,700 |
| Apr<br>May | R | 4,369,200 | 3,743,000    | 255,500           | 164,900      | 3,327,200 | 620,100 |
|            | R |           |              | 255,800           | ,            |           |         |
| Jun        |   | 4,375,600 | 3,755,500    | ,                 | 165,100      | 3,333,100 | 620,100 |
| Jul        | R | 4,360,600 | 3,740,700    | 255,300           | 164,300      | 3,319,600 | 619,900 |
| Aug        | R | 4,360,300 | 3,740,400    | 255,600           | 165,000      | 3,318,300 | 619,900 |
| Sep        | R | 4,375,400 | 3,753,000    | 255,900           | 165,300      | 3,330,300 | 622,400 |
| Oct        | R | 4,376,600 | 3,755,200    | 256,100           | 165,500      | 3,332,100 | 621,400 |
| Nov        | R | 4,376,200 | 3,756,100    | 256,000           | 166,200      | 3,332,400 | 620,100 |
| Dec        | R | 4,393,800 | 3,772,800    | 256,600           | 164,800      | 3,349,900 | 621,000 |
| 2025       |   |           |              |                   |              |           |         |
| Jan        | P | 4,387,700 | 3,778,700    | 257,200           | 164,800      | 3,355,200 | 609,000 |
| Feb        |   |           |              |                   |              |           |         |
| Mar        |   |           |              |                   |              |           |         |
| Apr        |   |           |              |                   |              |           |         |
| May        |   |           |              |                   |              |           |         |
| Jun        |   |           |              |                   |              |           |         |
| Jul        |   |           |              |                   |              |           |         |
| Aug        |   |           |              |                   |              |           |         |
| Sep        |   |           |              |                   |              |           |         |
| Oct        |   |           |              |                   |              |           |         |
| Nov        |   |           |              |                   |              |           |         |
| Dec        |   |           |              |                   |              |           |         |