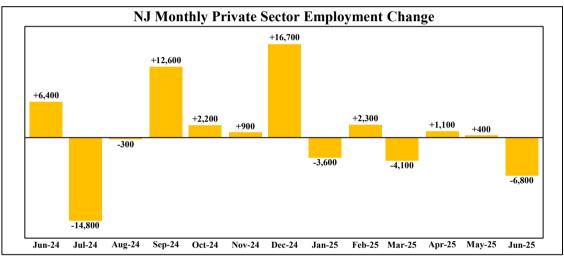

## Table 1: Major Indicators of Labor Market Activity for New Jersey Seasonally Adjusted 2024 Benchmark **Labor Force Data (resident)** Net Change Net Change **Current Month Previous Month** One Year Ago Jun 2025 (P) May 2025 (R) Jun 2024 over the Month over the Year Civilian Labor Force 4,908,736 4,892,621 4,895,267 -2,646 -16,115 -5,647 **Employment** 4,653,663 4,659,310 4,684,975 -31,312 Unemployment 238,958 235,957 223,761 3,001 15,197 Unemployment Rate (%) 4.9 4.8 4.6 0.1 0.3 **Employment Data (establishment) Current Month Previous Month** One Year Ago Net Change Net Change Jun 2025 (P) May 2025 (R) Jun 2024 over the Month over the Year Total Nonfarm 4,382,600 4,392,300 4,375,600 -9,700 7,000 3,768,900 **Total Private** 3,762,100 3,755,500 -6,800 6,600 **Goods-Producing** 416,200 417,100 422,400 -900 -6.200 Mining and Logging 1,500 1,500 1,500 0 0 159,700 158,800 165,100 -900 -6,300 Construction Manufacturing 255,900 255,900 255,800 100 3,966,400 3,975,200 3,953,200 -8,800 13,200 Service-Providing **Private Service-Providing** 3,345,900 3,351,800 3,333,100 -5,900 12,800 Trade, Transportation, and Utilities 896,400 900,600 905,600 -4,200 -9,200 -5,200 71,400 71,800 76,600 -400 Information Financial Activities 272,200 271,200 271,100 1,000 1,100 Professional and Business 708,800 708,800 711,000 -2,200 **Education and Health Services** 818,100 816,900 784,800 1.200 33,300 Leisure and Hospitality 406,600 407,900 409,500 -1,300 -2,900 -2,100 172,400 174,600 174,500 -2,200 Other Services Government 620,500 623,400 620,100 -2,900 400 3-Month Average Change Total Nonfarm -3,600 -1,500 5,200 N/A N/A -1,800 -900 4,400 N/A N/A Total Private Weekly Hours of Work (not seasonally adjusted)\* Manufacturing 40.1 40.1 40.7 0.0 -0.6 42.6 41.8 **Durable Goods** 41.3 0.8 1.3 Nondurable Goods 38.0 38.6 40.2 -0.6 -2.2 Hourly Earnings (not seasonally adjusted)\* \$0.38 \$1.45 Manufacturing \$27.08 \$26.70 \$25.63 **Durable Goods** \$28.05 \$27.80 \$27.60 \$0.25 \$0.45 Nondurable Goods \$26.16 \$25.70 \$23.85 \$0.46 \$2.31 Weekly Earnings (not seasonally adjusted)\*\* \$42.77 Manufacturing \$1,085.91 \$1,070.67 \$1,043.14 \$15.24 **Durable Goods** \$1,194.93 \$1,162.04 \$1,139.88 \$32.89 \$55.05 Nondurable Goods \$994.08 \$992.02 \$958.77 \$2.06 \$35.31