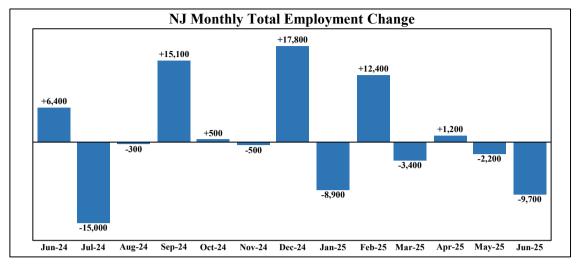

## Table 1: Major Indicators of Labor Market Activity for New Jersey Seasonally Adjusted 2024 Benchmark **Labor Force Data (resident)** Net Change Net Change **Current Month Previous Month** One Year Ago Jun 2025 (P) May 2025 (R) Jun 2024 over the Month over the Year Civilian Labor Force 4,908,736 4,892,621 4,895,267 -2,646 -16,115 -5,647 **Employment** 4,653,663 4,659,310 4,684,975 -31,312 Unemployment 238,958 235,957 223,761 3,001 15,197 Unemployment Rate (%) 4.9 4.8 4.6 0.1 0.3 **Employment Data (establishment) Current Month Previous Month** One Year Ago Net Change Net Change Jun 2025 (P) May 2025 (R) Jun 2024 over the Month over the Year Total Nonfarm 4,382,600 4,392,300 4,375,600 -9,700 7,000 3,768,900 **Total Private** 3,762,100 3,755,500 -6,800 6,600 **Goods-Producing** 416,200 417,100 422,400 -900 -6.200 Mining and Logging 1,500 1,500 1,500 0 0 159,700 158,800 165,100 -900 -6,300 Construction Manufacturing 255,900 255,900 255,800 100 3,966,400 3,975,200 3,953,200 -8,800 13,200 Service-Providing **Private Service-Providing** 3,345,900 3,351,800 3,333,100 -5,900 12,800 Trade, Transportation, and Utilities 896,400 900,600 905,600 -4,200 -9,200 -5,200 71,400 71,800 76,600 -400 Information Financial Activities 272,200 271,200 271,100 1,000 1,100 Professional and Business 708,800 708,800 711,000 -2,200 **Education and Health Services** 818,100 816,900 784,800 1.200 33,300 Leisure and Hospitality 406,600 407,900 409,500 -1,300 -2,900 -2,100 172,400 174,600 174,500 -2,200 Other Services Government 620,500 623,400 620,100 -2,900 400 3-Month Average Change Total Nonfarm -3,600 -1,500 5,200 N/A N/A -1,800 -900 4,400 N/A N/A Total Private Weekly Hours of Work (not seasonally adjusted)\* Manufacturing 40.1 40.1 40.7 0.0 -0.6 42.6 41.8 **Durable Goods** 41.3 0.8 1.3 Nondurable Goods 38.0 38.6 40.2 -0.6 -2.2 Hourly Earnings (not seasonally adjusted)\* \$0.38 \$1.45 Manufacturing \$27.08 \$26.70 \$25.63 **Durable Goods** \$28.05 \$27.80 \$27.60 \$0.25 \$0.45 Nondurable Goods \$26.16 \$25.70 \$23.85 \$0.46 \$2.31 Weekly Earnings (not seasonally adjusted)\*\* \$42.77 Manufacturing \$1,085.91 \$1,070.67 \$1,043.14 \$15.24 **Durable Goods** \$1,194.93 \$1,162.04 \$1,139.88 \$32.89 \$55.05 Nondurable Goods \$994.08 \$992.02 \$958.77 \$2.06 \$35.31