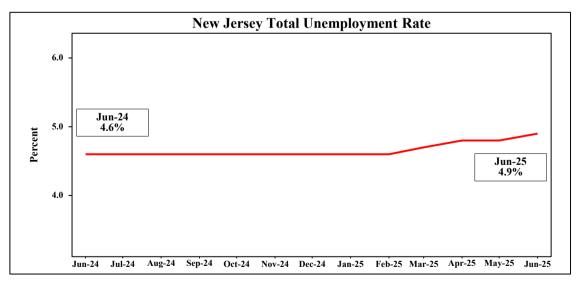

## Table 1: Major Indicators of Labor Market Activity for New Jersey Seasonally Adjusted 2024 Benchmark **Labor Force Data (resident)** Net Change Net Change **Current Month Previous Month** One Year Ago Jun 2025 (P) May 2025 (R) Jun 2024 over the Month over the Year Civilian Labor Force 4,908,736 4,892,621 4,895,267 -2,646 -16,115 -5,647 **Employment** 4,653,663 4,659,310 4,684,975 -31,312 Unemployment 238,958 235,957 223,761 3,001 15,197 Unemployment Rate (%) 4.9 4.8 4.6 0.1 0.3 **Employment Data (establishment) Current Month Previous Month** One Year Ago Net Change Net Change Jun 2025 (P) May 2025 (R) Jun 2024 over the Month over the Year Total Nonfarm 4,382,600 4,392,300 4,375,600 -9,700 7,000 3,768,900 **Total Private** 3,762,100 3,755,500 -6,800 6,600 **Goods-Producing** 416,200 417,100 422,400 -900 -6.200 Mining and Logging 1,500 1,500 1,500 0 0 159,700 158,800 165,100 -900 -6,300 Construction Manufacturing 255,900 255,900 255,800 100 3,966,400 3,975,200 3,953,200 -8,800 13,200 Service-Providing **Private Service-Providing** 3,345,900 3,351,800 3,333,100 -5,900 12,800 Trade, Transportation, and Utilities 896,400 900,600 905,600 -4,200 -9,200 -5,200 71,400 71,800 76,600 -400 Information Financial Activities 272,200 271,200 271,100 1,000 1,100 Professional and Business 708,800 708,800 711,000 -2,200 **Education and Health Services** 818,100 816,900 784,800 1.200 33,300 Leisure and Hospitality 406,600 407,900 409,500 -1,300 -2,900 -2,100 172,400 174,600 174,500 -2,200 Other Services Government 620,500 623,400 620,100 -2,900 400 3-Month Average Change Total Nonfarm -3,600 -1,500 5,200 N/A N/A -1,800 -900 4,400 N/A N/A Total Private Weekly Hours of Work (not seasonally adjusted)\* Manufacturing 40.1 40.1 40.7 0.0 -0.6 42.6 41.8 **Durable Goods** 41.3 0.8 1.3 Nondurable Goods 38.0 38.6 40.2 -0.6 -2.2 Hourly Earnings (not seasonally adjusted)\* \$0.38 \$1.45 Manufacturing \$27.08 \$26.70 \$25.63 **Durable Goods** \$28.05 \$27.80 \$27.60 \$0.25 \$0.45 Nondurable Goods \$26.16 \$25.70 \$23.85 \$0.46 \$2.31 Weekly Earnings (not seasonally adjusted)\*\* \$42.77 Manufacturing \$1,085.91 \$1,070.67 \$1,043.14 \$15.24 **Durable Goods** \$1,194.93 \$1,162.04 \$1,139.88 \$32.89 \$55.05 Nondurable Goods \$994.08 \$992.02 \$958.77 \$2.06 \$35.31

<sup>\*</sup> Production Workers

<sup>\*\*</sup> Weekly earnings are computed from not seasonally adjusted hourly earnings and hours of work data.

| Table 2: New Jersey Civilian Labor Force Trends 2024 Benchmark |                        |                                                                   |                        |              |              |           |  |  |  |  |  |  |
|----------------------------------------------------------------|------------------------|-------------------------------------------------------------------|------------------------|--------------|--------------|-----------|--|--|--|--|--|--|
|                                                                | Not                    | Seasonally Adjus                                                  |                        |              |              |           |  |  |  |  |  |  |
| benc Benchmark                                                 | Jun 2025 (P)           | May 2025 (R)                                                      |                        | Jun 2025 (P) | May 2025 (R) | Jun 2024  |  |  |  |  |  |  |
| Civilian Labor Force                                           | 4,923,106              | 4,850,466                                                         |                        | 4,892,621    | 4,895,267    | 4,908,736 |  |  |  |  |  |  |
| Resident Employment                                            | 4,667,563              | 4,625,125                                                         |                        | 4,653,663    | 4,659,310    | 4,684,975 |  |  |  |  |  |  |
| Unemployment                                                   | 255,543                | 225,341                                                           | 232,142                | 238,958      | 235,957      | 223,761   |  |  |  |  |  |  |
| Unemployment Rate (%)                                          | 5.2                    | 4.6                                                               | 4.7                    | 4.9          | 4.8          | 4.6       |  |  |  |  |  |  |
| Labor Force Participation Rate (%)                             | 64.1                   | 63.2                                                              | 65.0                   | 63.7         | 63.8         | 64.5      |  |  |  |  |  |  |
| Employment/Population Ratio (%)                                | 60.8                   | 60.3                                                              | 62.0                   | 60.6         | 60.7         | 61.5      |  |  |  |  |  |  |
| Employment reparation reacte (70)                              |                        |                                                                   | Annual Averages        |              | 00.7         | 01.5      |  |  |  |  |  |  |
| Year                                                           | Labor                  |                                                                   | Emplo                  |              | Unemployment | Rate (%)  |  |  |  |  |  |  |
| 2004                                                           | 4,365                  |                                                                   | 4,150                  | •            | 214,683      | 4.9       |  |  |  |  |  |  |
| 2005                                                           | 4,407                  |                                                                   | 4,211,307              |              | 196,039      | 4.4       |  |  |  |  |  |  |
| 2006                                                           | 4,460                  | *                                                                 | 4,252                  |              | 208,388      | 4.7       |  |  |  |  |  |  |
| 2007                                                           | 4,458                  | *                                                                 | 4,271                  |              | 187,551      | 4.2       |  |  |  |  |  |  |
| 2008                                                           | 4,521                  |                                                                   | 4,277,489              |              | 244,262      | 5.4       |  |  |  |  |  |  |
| 2009                                                           | 4,572                  | *                                                                 | 4,167,938              |              | 404,834      | 8.9       |  |  |  |  |  |  |
| 2010                                                           | 4,586                  |                                                                   | 4,142,277              |              | 443,964      | 9.7       |  |  |  |  |  |  |
| 2011                                                           | 4,598                  |                                                                   | 4,142,277              |              | 432,079      | 9.4       |  |  |  |  |  |  |
| 2012                                                           | 4,628                  |                                                                   | 4,191                  | *            | 437,128      | 9.4       |  |  |  |  |  |  |
| 2013                                                           |                        | 4,594,340                                                         |                        | 7,084        | 387,256      | 8.4       |  |  |  |  |  |  |
| 2014                                                           | 4,573                  |                                                                   | 4,267,323              |              | 305,789      | 6.7       |  |  |  |  |  |  |
| 2015                                                           | 4,596                  | *                                                                 | 4,334,055              |              | 262,800      | 5.7       |  |  |  |  |  |  |
| 2016                                                           | 4,612                  | *                                                                 | 4,384,980              |              | 227,896      | 4.9       |  |  |  |  |  |  |
| 2017                                                           | 4,612                  | *                                                                 | 4,403,654              |              | 208,383      | 4.5       |  |  |  |  |  |  |
| 2018                                                           | 4,607                  | *                                                                 | 4,423,016              |              | 184,420      | 4.0       |  |  |  |  |  |  |
| 2019                                                           | 4,693                  | *                                                                 | 4,529,991              |              | 163,215      | 3.5       |  |  |  |  |  |  |
| 2020                                                           | 4,643                  |                                                                   | 4,204,301              |              | 439,399      | 9.5       |  |  |  |  |  |  |
| 2020                                                           | 4,654                  | *                                                                 | 4,342,075              |              | 312,168      | 6.7       |  |  |  |  |  |  |
| 2022                                                           |                        |                                                                   |                        |              | 183,123      | 3.9       |  |  |  |  |  |  |
| 2022                                                           | 4,756,002<br>4,867,113 |                                                                   | 4,572,879<br>4,659,779 |              | 207,334      | 4.3       |  |  |  |  |  |  |
| 2023                                                           |                        |                                                                   | 4,659,779<br>4,676,064 |              | 207,334      | 4.5       |  |  |  |  |  |  |
|                                                                |                        | 98,008 4,676,064<br>Civilian Labor Force Data for New Jersey 2024 |                        |              |              | 4.3       |  |  |  |  |  |  |
| Date                                                           | Labor                  |                                                                   | Emplo                  | •            | Unemployment | Rate (%)  |  |  |  |  |  |  |
| Jan 2024                                                       | 4,876                  |                                                                   | 4,660                  | •            | 215,924      | 4.4       |  |  |  |  |  |  |
| Feb                                                            | 4,881                  | *                                                                 | 4,665                  | *            | 215,383      | 4.4       |  |  |  |  |  |  |
| Mar                                                            | 4,887                  | ·                                                                 | 4,671                  | *            | 216,601      | 4.4       |  |  |  |  |  |  |
| Apr                                                            | 4,895                  |                                                                   | 4,676                  |              | 219,036      | 4.5       |  |  |  |  |  |  |
| May                                                            | 4,903                  |                                                                   | 4,681,620              |              | 221,607      | 4.5       |  |  |  |  |  |  |
| Jun                                                            | 4,908                  | *                                                                 | 4,684                  | *            | 223,761      | 4.6       |  |  |  |  |  |  |
| Jul                                                            | 4,910                  |                                                                   | 4,685                  |              | 225,286      | 4.6       |  |  |  |  |  |  |
| Aug                                                            | 4,909                  |                                                                   | 4,683                  |              | 225,926      | 4.6       |  |  |  |  |  |  |
| Sep                                                            | 4,907                  | ,                                                                 | 4,681                  | *            | 225,859      | 4.6       |  |  |  |  |  |  |
| Oct                                                            | 4,904                  |                                                                   | 4,678                  |              | 225,528      | 4.6       |  |  |  |  |  |  |
| Nov                                                            | 4,903                  | *                                                                 | 4,678                  | *            | 225,342      | 4.6       |  |  |  |  |  |  |
| Dec                                                            | 4,903                  | ,331                                                              | 4,678                  | 3,030        | 225,301      | 4.6       |  |  |  |  |  |  |
|                                                                |                        |                                                                   |                        |              |              |           |  |  |  |  |  |  |
| Jan 2025                                                       | 4,898                  | 3,499                                                             | 4,673                  | ,290         | 225,209      | 4.6       |  |  |  |  |  |  |
| Feb                                                            | 4,897                  | ,945                                                              | 4,672                  | 2,171        | 225,774      | 4.6       |  |  |  |  |  |  |
| Mar                                                            | 4,897                  | ,266                                                              | 4,668                  | 3,218        | 229,048      | 4.7       |  |  |  |  |  |  |
| Apr                                                            | 4,899                  | ,805                                                              | 4,665                  | 5,422        | 234,383      | 4.8       |  |  |  |  |  |  |
| May (R)                                                        | 4,895                  | 5,267                                                             | 4,659                  | ,310         | 235,957      | 4.8       |  |  |  |  |  |  |
| Jun (P)                                                        |                        | 2,621                                                             | 4,653                  | ,663         | 238,958      | 4.9       |  |  |  |  |  |  |
| Jul                                                            |                        |                                                                   |                        |              |              |           |  |  |  |  |  |  |
| Aug                                                            |                        |                                                                   |                        |              |              |           |  |  |  |  |  |  |
| Sep                                                            |                        |                                                                   |                        |              |              |           |  |  |  |  |  |  |
| Oct                                                            |                        |                                                                   |                        |              |              |           |  |  |  |  |  |  |
| Nov                                                            |                        |                                                                   |                        |              |              |           |  |  |  |  |  |  |
| Dec                                                            |                        |                                                                   |                        |              |              |           |  |  |  |  |  |  |