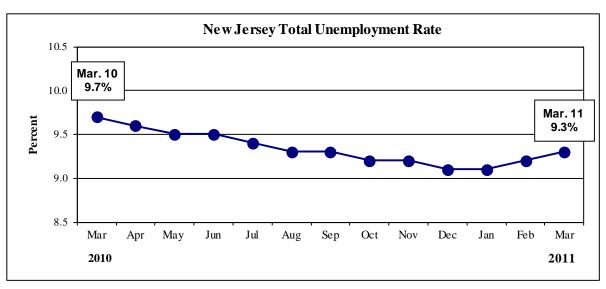

Table 1: Major Indicators of Labor Market Activity for New Jersey Seasonally Adjusted (thousands) 2010 Benchmark

| Labor Force Data (resident)                 |                                 |                       |                 |                |               |  |  |  |
|---------------------------------------------|---------------------------------|-----------------------|-----------------|----------------|---------------|--|--|--|
|                                             | <b>Current Month</b>            | <b>Previous Month</b> | One Year Ago    | Net Change     | Net Change    |  |  |  |
|                                             | March 11 (P)                    | February 11 (R)       | March 10        | over the Month | over the Year |  |  |  |
| Civilian Labor Force                        | 4,493.0                         | 4,480.6               | 4,527.9         | 12.4           | -34.9         |  |  |  |
| Employment                                  | 4,075.8                         | 4,066.4               | 4,089.1         | 9.4            | -13.3         |  |  |  |
| Unemployment                                | 417.2                           | 414.2                 | 438.7           | 3.0            | -21.5         |  |  |  |
| Unemployment Rate                           | 9.3%                            | 9.2%                  | 9.7%            | +0.1 pt        | -0.4 pt       |  |  |  |
|                                             | Employment Data (establishment) |                       |                 |                |               |  |  |  |
|                                             | Current Month                   | <b>Previous Month</b> | One Year Ago    | Net Change     | Net Change    |  |  |  |
|                                             | March 11 (P)                    | February 11 (R)       | March 10        | over the Month | over the Year |  |  |  |
| Total Nonfarm                               | 3,847.2                         | 3,842.6               | 3,848.9         | 4.6            | -1.7          |  |  |  |
| Total Private Sector                        | 3,222.4                         | 3,218.8               | 3,202.3         | 3.6            | 20.1          |  |  |  |
| Goods Producing                             | 379.8                           | 382.8                 | 389.6           | -3.0           | -9.8          |  |  |  |
| Mining & Logging                            | 1.4                             | 1.3                   | 1.3             | 0.1            | 0.1           |  |  |  |
| Construction                                | 127.3                           | 127.6                 | 130.6           | -0.3           | -3.3          |  |  |  |
| Manufacturing                               | 251.1                           | 253.9                 | 257.7           | -2.8           | -6.6          |  |  |  |
| Service-Providing                           | 3,467.4                         | 3,459.8               | 3,459.3         | 7.6            | 8.1           |  |  |  |
| Private Service-Providing                   | 2,842.6                         | 2,836.0               | 2,812.7         | 6.6            | 29.9          |  |  |  |
| Trade, Transportation & Utilities           | 811.3                           | 812.5                 | 806.3           | -1.2           | 5.0           |  |  |  |
| Information                                 | 79.9                            | 79.5                  | 80.1            | 0.4            | -0.2          |  |  |  |
| Financial Activities                        | 256.5                           | 256.5                 | 252.3           | 0.0            | 4.2           |  |  |  |
| Professional and Business Services          | 594.7                           | 585.8                 | 580.1           | 8.9            | 14.6          |  |  |  |
| Education and Health Services               | 607.4                           | 608.7                 | 602.7           | -1.3           | 4.7           |  |  |  |
| Leisure and Hospitality                     | 334.5                           | 335.3                 | 331.3           | -0.8           | 3.2           |  |  |  |
| Other Services                              | 158.3                           | 157.7                 | 159.9           | 0.6            | -1.6          |  |  |  |
| Public Sector                               | 624.8                           | 623.8                 | 646.6           | 1.0            | -21.8         |  |  |  |
| ,                                           | Weekly Hours of                 | Work (not seasona     | ally adjusted)* |                |               |  |  |  |
| Manufacturing                               | 40.1                            | 39.9                  | 40.3            | 0.2            | -0.2          |  |  |  |
| Durables                                    | 40.6                            | 40.0                  | 39.5            | 0.6            | 1.1           |  |  |  |
| Nondurables                                 | 39.6                            | 39.8                  | 40.9            | -0.2           | -1.3          |  |  |  |
| Information                                 | 33.3                            | 33.9                  | 34.8            | -0.6           | -1.5          |  |  |  |
|                                             | Hourly Earning                  | gs (not seasonally    | adjusted)*      |                |               |  |  |  |
| Manufacturing                               | \$19.06                         | \$19.17               | \$18.86         | -\$0.11        | \$0.20        |  |  |  |
| Durables                                    | \$22.75                         | \$23.08               | \$22.58         | -\$0.33        | \$0.17        |  |  |  |
| Nondurables                                 | \$15.89                         | \$15.89               | \$15.89         | \$0.00         | \$0.00        |  |  |  |
| Information                                 | \$25.52                         | \$25.56               | \$25.39         | -\$0.04        | \$0.13        |  |  |  |
| Weekly Earnings (not seasonally adjusted)** |                                 |                       |                 |                |               |  |  |  |
| Manufacturing                               | \$764.31                        | \$764.88              | \$760.06        | -\$0.57        | \$4.25        |  |  |  |
| Durable Goods                               | \$923.65                        | \$923.20              | \$891.91        | \$0.45         | \$31.74       |  |  |  |
| Nondurable Goods                            | \$629.24                        | \$632.42              |                 |                | -\$20.66      |  |  |  |
| Information                                 | \$849.82                        | \$866.48              | \$883.57        | -\$16.66       | -\$33.75      |  |  |  |