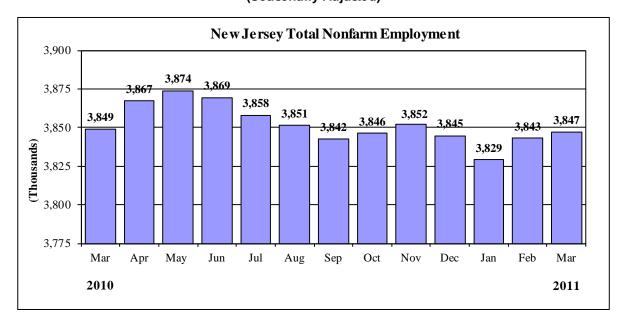

Table 1: Major Indicators of Labor Market Activity for New Jersey Seasonally Adjusted (thousands) 2010 Benchmark

| Labor Force Data (resident)                 |                                 |                       |                 |                |               |  |  |  |
|---------------------------------------------|---------------------------------|-----------------------|-----------------|----------------|---------------|--|--|--|
|                                             | <b>Current Month</b>            | <b>Previous Month</b> | One Year Ago    | Net Change     | Net Change    |  |  |  |
|                                             | March 11 (P)                    | February 11 (R)       | March 10        | over the Month | over the Year |  |  |  |
| Civilian Labor Force                        | 4,493.0                         | 4,480.6               | 4,527.9         | 12.4           | -34.9         |  |  |  |
| Employment                                  | 4,075.8                         | 4,066.4               | 4,089.1         | 9.4            | -13.3         |  |  |  |
| Unemployment                                | 417.2                           | 414.2                 | 438.7           | 3.0            | -21.5         |  |  |  |
| Unemployment Rate                           | 9.3%                            | 9.2%                  | 9.7%            | +0.1 pt        | -0.4 pt       |  |  |  |
|                                             | Employment Data (establishment) |                       |                 |                |               |  |  |  |
|                                             | Current Month                   | <b>Previous Month</b> | One Year Ago    | Net Change     | Net Change    |  |  |  |
|                                             | March 11 (P)                    | February 11 (R)       | March 10        | over the Month | over the Year |  |  |  |
| Total Nonfarm                               | 3,847.2                         | 3,842.6               | 3,848.9         | 4.6            | -1.7          |  |  |  |
| Total Private Sector                        | 3,222.4                         | 3,218.8               | 3,202.3         | 3.6            | 20.1          |  |  |  |
| Goods Producing                             | 379.8                           | 382.8                 | 389.6           | -3.0           | -9.8          |  |  |  |
| Mining & Logging                            | 1.4                             | 1.3                   | 1.3             | 0.1            | 0.1           |  |  |  |
| Construction                                | 127.3                           | 127.6                 | 130.6           | -0.3           | -3.3          |  |  |  |
| Manufacturing                               | 251.1                           | 253.9                 | 257.7           | -2.8           | -6.6          |  |  |  |
| Service-Providing                           | 3,467.4                         | 3,459.8               | 3,459.3         | 7.6            | 8.1           |  |  |  |
| Private Service-Providing                   | 2,842.6                         | 2,836.0               | 2,812.7         | 6.6            | 29.9          |  |  |  |
| Trade, Transportation & Utilities           | 811.3                           | 812.5                 | 806.3           | -1.2           | 5.0           |  |  |  |
| Information                                 | 79.9                            | 79.5                  | 80.1            | 0.4            | -0.2          |  |  |  |
| Financial Activities                        | 256.5                           | 256.5                 | 252.3           | 0.0            | 4.2           |  |  |  |
| Professional and Business Services          | 594.7                           | 585.8                 | 580.1           | 8.9            | 14.6          |  |  |  |
| Education and Health Services               | 607.4                           | 608.7                 | 602.7           | -1.3           | 4.7           |  |  |  |
| Leisure and Hospitality                     | 334.5                           | 335.3                 | 331.3           | -0.8           | 3.2           |  |  |  |
| Other Services                              | 158.3                           | 157.7                 | 159.9           | 0.6            | -1.6          |  |  |  |
| Public Sector                               | 624.8                           | 623.8                 | 646.6           | 1.0            | -21.8         |  |  |  |
| ,                                           | Weekly Hours of                 | Work (not seasona     | ally adjusted)* |                |               |  |  |  |
| Manufacturing                               | 40.1                            | 39.9                  | 40.3            | 0.2            | -0.2          |  |  |  |
| Durables                                    | 40.6                            | 40.0                  | 39.5            | 0.6            | 1.1           |  |  |  |
| Nondurables                                 | 39.6                            | 39.8                  | 40.9            | -0.2           | -1.3          |  |  |  |
| Information                                 | 33.3                            | 33.9                  | 34.8            | -0.6           | -1.5          |  |  |  |
|                                             | Hourly Earning                  | gs (not seasonally    | adjusted)*      |                |               |  |  |  |
| Manufacturing                               | \$19.06                         | \$19.17               | \$18.86         | -\$0.11        | \$0.20        |  |  |  |
| Durables                                    | \$22.75                         | \$23.08               | \$22.58         | -\$0.33        | \$0.17        |  |  |  |
| Nondurables                                 | \$15.89                         | \$15.89               | \$15.89         | \$0.00         | \$0.00        |  |  |  |
| Information                                 | \$25.52                         | \$25.56               | \$25.39         | -\$0.04        | \$0.13        |  |  |  |
| Weekly Earnings (not seasonally adjusted)** |                                 |                       |                 |                |               |  |  |  |
| Manufacturing                               | \$764.31                        | \$764.88              | \$760.06        | -\$0.57        | \$4.25        |  |  |  |
| Durable Goods                               | \$923.65                        | \$923.20              | \$891.91        | \$0.45         | \$31.74       |  |  |  |
| Nondurable Goods                            | \$629.24                        | \$632.42              |                 |                | -\$20.66      |  |  |  |
| Information                                 | \$849.82                        | \$866.48              | \$883.57        | -\$16.66       | -\$33.75      |  |  |  |