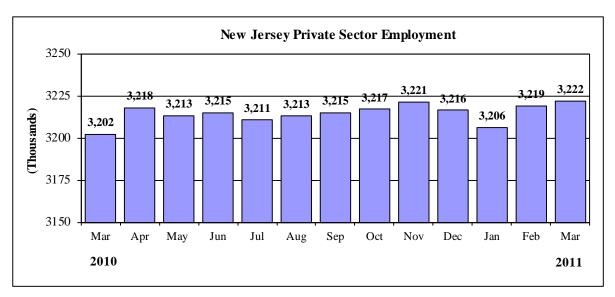

Table 1: Major Indicators of Labor Market Activity for New Jersey Seasonally Adjusted (thousands) 2010 Benchmark

| Labor Force Data (resident)                 |                                 |                       |                 |                |               |  |  |  |
|---------------------------------------------|---------------------------------|-----------------------|-----------------|----------------|---------------|--|--|--|
|                                             | <b>Current Month</b>            | <b>Previous Month</b> | One Year Ago    | Net Change     | Net Change    |  |  |  |
|                                             | March 11 (P)                    | February 11 (R)       | March 10        | over the Month | over the Year |  |  |  |
| Civilian Labor Force                        | 4,493.0                         | 4,480.6               | 4,527.9         | 12.4           | -34.9         |  |  |  |
| Employment                                  | 4,075.8                         | 4,066.4               | 4,089.1         | 9.4            | -13.3         |  |  |  |
| Unemployment                                | 417.2                           | 414.2                 | 438.7           | 3.0            | -21.5         |  |  |  |
| Unemployment Rate                           | 9.3%                            | 9.2%                  | 9.7%            | +0.1 pt        | -0.4 pt       |  |  |  |
|                                             | Employment Data (establishment) |                       |                 |                |               |  |  |  |
|                                             | Current Month                   | <b>Previous Month</b> | One Year Ago    | Net Change     | Net Change    |  |  |  |
|                                             | March 11 (P)                    | February 11 (R)       | March 10        | over the Month | over the Year |  |  |  |
| Total Nonfarm                               | 3,847.2                         | 3,842.6               | 3,848.9         | 4.6            | -1.7          |  |  |  |
| Total Private Sector                        | 3,222.4                         | 3,218.8               | 3,202.3         | 3.6            | 20.1          |  |  |  |
| Goods Producing                             | 379.8                           | 382.8                 | 389.6           | -3.0           | -9.8          |  |  |  |
| Mining & Logging                            | 1.4                             | 1.3                   | 1.3             | 0.1            | 0.1           |  |  |  |
| Construction                                | 127.3                           | 127.6                 | 130.6           | -0.3           | -3.3          |  |  |  |
| Manufacturing                               | 251.1                           | 253.9                 | 257.7           | -2.8           | -6.6          |  |  |  |
| Service-Providing                           | 3,467.4                         | 3,459.8               | 3,459.3         | 7.6            | 8.1           |  |  |  |
| Private Service-Providing                   | 2,842.6                         | 2,836.0               | 2,812.7         | 6.6            | 29.9          |  |  |  |
| Trade, Transportation & Utilities           | 811.3                           | 812.5                 | 806.3           | -1.2           | 5.0           |  |  |  |
| Information                                 | 79.9                            | 79.5                  | 80.1            | 0.4            | -0.2          |  |  |  |
| Financial Activities                        | 256.5                           | 256.5                 | 252.3           | 0.0            | 4.2           |  |  |  |
| Professional and Business Services          | 594.7                           | 585.8                 | 580.1           | 8.9            | 14.6          |  |  |  |
| Education and Health Services               | 607.4                           | 608.7                 | 602.7           | -1.3           | 4.7           |  |  |  |
| Leisure and Hospitality                     | 334.5                           | 335.3                 | 331.3           | -0.8           | 3.2           |  |  |  |
| Other Services                              | 158.3                           | 157.7                 | 159.9           | 0.6            | -1.6          |  |  |  |
| Public Sector                               | 624.8                           | 623.8                 | 646.6           | 1.0            | -21.8         |  |  |  |
| ,                                           | Weekly Hours of                 | Work (not seasona     | ally adjusted)* |                |               |  |  |  |
| Manufacturing                               | 40.1                            | 39.9                  | 40.3            | 0.2            | -0.2          |  |  |  |
| Durables                                    | 40.6                            | 40.0                  | 39.5            | 0.6            | 1.1           |  |  |  |
| Nondurables                                 | 39.6                            | 39.8                  | 40.9            | -0.2           | -1.3          |  |  |  |
| Information                                 | 33.3                            | 33.9                  | 34.8            | -0.6           | -1.5          |  |  |  |
|                                             | Hourly Earning                  | gs (not seasonally    | adjusted)*      |                |               |  |  |  |
| Manufacturing                               | \$19.06                         | \$19.17               | \$18.86         | -\$0.11        | \$0.20        |  |  |  |
| Durables                                    | \$22.75                         | \$23.08               | \$22.58         | -\$0.33        | \$0.17        |  |  |  |
| Nondurables                                 | \$15.89                         | \$15.89               | \$15.89         | \$0.00         | \$0.00        |  |  |  |
| Information                                 | \$25.52                         | \$25.56               | \$25.39         | -\$0.04        | \$0.13        |  |  |  |
| Weekly Earnings (not seasonally adjusted)** |                                 |                       |                 |                |               |  |  |  |
| Manufacturing                               | \$764.31                        | \$764.88              | \$760.06        | -\$0.57        | \$4.25        |  |  |  |
| Durable Goods                               | \$923.65                        | \$923.20              | \$891.91        | \$0.45         | \$31.74       |  |  |  |
| Nondurable Goods                            | \$629.24                        | \$632.42              |                 |                | -\$20.66      |  |  |  |
| Information                                 | \$849.82                        | \$866.48              | \$883.57        | -\$16.66       | -\$33.75      |  |  |  |