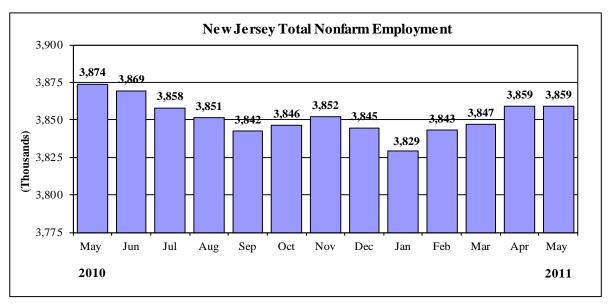

Table 1: Major Indicators of Labor Market Activity for New Jersey Seasonally Adjusted (thousands) 2010 Benchmark

| Current Month                                                                                                                                                                                                                                                                                                                                                                                                                                                                                                                                                                                                                                                                                                                                                                                                                                                                                                                                                                                                                                                                                                                                                                                                                                                                                                                                                                                                                                                                                                                                                                                                                                                                                                                                                                                                                                                                                                                                                                                                                                                     |                                             |                      | o zo zenemiank        |                                       |                |               |  |  |  |
|-------------------------------------------------------------------------------------------------------------------------------------------------------------------------------------------------------------------------------------------------------------------------------------------------------------------------------------------------------------------------------------------------------------------------------------------------------------------------------------------------------------------------------------------------------------------------------------------------------------------------------------------------------------------------------------------------------------------------------------------------------------------------------------------------------------------------------------------------------------------------------------------------------------------------------------------------------------------------------------------------------------------------------------------------------------------------------------------------------------------------------------------------------------------------------------------------------------------------------------------------------------------------------------------------------------------------------------------------------------------------------------------------------------------------------------------------------------------------------------------------------------------------------------------------------------------------------------------------------------------------------------------------------------------------------------------------------------------------------------------------------------------------------------------------------------------------------------------------------------------------------------------------------------------------------------------------------------------------------------------------------------------------------------------------------------------|---------------------------------------------|----------------------|-----------------------|---------------------------------------|----------------|---------------|--|--|--|
| May 11 (P)                                                                                                                                                                                                                                                                                                                                                                                                                                                                                                                                                                                                                                                                                                                                                                                                                                                                                                                                                                                                                                                                                                                                                                                                                                                                                                                                                                                                                                                                                                                                                                                                                                                                                                                                                                                                                                                                                                                                                                                                                                                        | Labor Force Data (resident)                 |                      |                       |                                       |                |               |  |  |  |
| Civilian Labor Force                                                                                                                                                                                                                                                                                                                                                                                                                                                                                                                                                                                                                                                                                                                                                                                                                                                                                                                                                                                                                                                                                                                                                                                                                                                                                                                                                                                                                                                                                                                                                                                                                                                                                                                                                                                                                                                                                                                                                                                                                                              |                                             | <b>Current Month</b> | <b>Previous Month</b> | One Year Ago                          | Net Change     | Net Change    |  |  |  |
| Employment                                                                                                                                                                                                                                                                                                                                                                                                                                                                                                                                                                                                                                                                                                                                                                                                                                                                                                                                                                                                                                                                                                                                                                                                                                                                                                                                                                                                                                                                                                                                                                                                                                                                                                                                                                                                                                                                                                                                                                                                                                                        |                                             | May 11 (P)           | April 11 (R)          | May 10                                | over the Month | over the Year |  |  |  |
| Unemployment Rate                                                                                                                                                                                                                                                                                                                                                                                                                                                                                                                                                                                                                                                                                                                                                                                                                                                                                                                                                                                                                                                                                                                                                                                                                                                                                                                                                                                                                                                                                                                                                                                                                                                                                                                                                                                                                                                                                                                                                                                                                                                 | Civilian Labor Force                        | 4,505.6              | 4,501.8               | 4,516.3                               | 3.8            | -10.7         |  |  |  |
| Unemployment Rate                                                                                                                                                                                                                                                                                                                                                                                                                                                                                                                                                                                                                                                                                                                                                                                                                                                                                                                                                                                                                                                                                                                                                                                                                                                                                                                                                                                                                                                                                                                                                                                                                                                                                                                                                                                                                                                                                                                                                                                                                                                 | Employment                                  | 4,084.3              | 4,083.1               | 4,085.2                               | 1.2            | -0.9          |  |  |  |
| Current Month                                                                                                                                                                                                                                                                                                                                                                                                                                                                                                                                                                                                                                                                                                                                                                                                                                                                                                                                                                                                                                                                                                                                                                                                                                                                                                                                                                                                                                                                                                                                                                                                                                                                                                                                                                                                                                                                                                                                                                                                                                                     | Unemployment                                | 421.3                | 418.7                 | 431.1                                 | 2.6            | -9.8          |  |  |  |
| Current Month   Previous Month   One Year Ago   Net Change   May 11 (P)   April 11 (R)   May 10   over the Month   over the Year                                                                                                                                                                                                                                                                                                                                                                                                                                                                                                                                                                                                                                                                                                                                                                                                                                                                                                                                                                                                                                                                                                                                                                                                                                                                                                                                                                                                                                                                                                                                                                                                                                                                                                                                                                                                                                                                                                                                  | Unemployment Rate                           | 9.4%                 | 9.3%                  | 9.5%                                  | +0.1 pt        | -0.1 pt       |  |  |  |
| Total Nonfarm         3,859,0         3,859,4         3,873,9         -0.4         -14,9           Total Private Sector         3,234,5         3,235,2         3,213,2         -0.7         21,3           Goods Producing         380,6         385,5         390,1         -4,9         -9,5           Mining & Logging         1.5         1.4         1.4         0.1         0.1           Construction         127,8         128,7         130,6         -0.9         -2.8           Manufacturing         251,3         255,4         258,1         -4,1         -6.8           Service-Providing         3,478,4         3,473,9         3,483,8         -4,5         -5,4           Private Service-Providing         2,853,9         2,849,7         2,823,1         -4,2         30,8           Trade, Transportation & Utilities         817,7         819,7         809,1         -2,0         8,6           Information         79,6         79,1         79,7         0.5         -0.1           Financial Activities         256,0         255,2         251,7         0,8         4,3           Professional and Business Services         595,5         594,1         583,1         1,4         12,4 <t< td=""><td colspan="9">·</td></t<>                                                                                                                                                                                                                                                                                                                                                                                                                                                                                                                                                                                                                                                                                                                                                                                                     | ·                                           |                      |                       |                                       |                |               |  |  |  |
| Total Nonfarm                                                                                                                                                                                                                                                                                                                                                                                                                                                                                                                                                                                                                                                                                                                                                                                                                                                                                                                                                                                                                                                                                                                                                                                                                                                                                                                                                                                                                                                                                                                                                                                                                                                                                                                                                                                                                                                                                                                                                                                                                                                     |                                             | <b>Current Month</b> | Previous Month        | Net Change                            |                |               |  |  |  |
| Total Private Sector   3,234.5   3,235.2   3,213.2   -0.7   21.3                                                                                                                                                                                                                                                                                                                                                                                                                                                                                                                                                                                                                                                                                                                                                                                                                                                                                                                                                                                                                                                                                                                                                                                                                                                                                                                                                                                                                                                                                                                                                                                                                                                                                                                                                                                                                                                                                                                                                                                                  |                                             | May 11 (P)           | April 11 (R)          | May 10                                | over the Month | over the Year |  |  |  |
| Goods Producing   380.6   385.5   390.1   4.9   9.5.5     Mining & Logging   1.5   1.4   1.4   0.1   0.1     Construction   127.8   128.7   130.6   -0.9   -2.8     Manufacturing   251.3   255.4   258.1   -4.1   -6.8     Service-Providing   3,478.4   3,473.9   3,483.8   4.5   -5.4     Private Service-Providing   2,853.9   2,849.7   2,823.1   4.2   30.8     Trade, Transportation & Utilities   817.7   819.7   809.1   -2.0   8.6     Information   79.6   79.1   79.7   0.5   -0.1     Financial Activities   256.0   255.2   251.7   0.8   4.3     Professional and Business Services   595.5   594.1   583.1   1.4   12.4     Education and Health Services   611.9   6609.3   604.0   2.6   7.9     Leisure and Hospitality   334.7   334.3   335.2   0.4   -0.5     Other Services   158.5   158.0   160.3   0.5   -1.8     Public Sector   624.5   624.2   660.7   0.3   -36.2     Weekly Hours of Work (not seasonally adjusted)*    Manufacturing   39.9   40.1   40.4   -0.2   -0.5     Durables   40.6   40.6   40.3   30.0   0.3     Nondurables   39.3   39.7   40.5   -0.4   -1.2     Information   34.7   33.4   34.7   1.3   0.0     Hourly Earnings (not seasonally adjusted)*    Manufacturing   \$19.21   \$19.10   \$18.82   \$0.11   \$0.39     Durables   \$23.09   \$22.83   \$22.49   \$0.26   \$0.60     Nondurables   \$15.93   \$15.92   \$15.82   \$0.01   \$0.11     Information   \$26.29   \$26.20   \$25.38   \$0.09   \$0.91      Weekly Earnings (not seasonally adjusted)**    Manufacturing   \$19.21   \$19.10   \$18.82   \$0.11   \$0.39     Durables   \$23.09   \$22.83   \$22.49   \$0.26   \$0.60     Nondurables   \$15.93   \$15.92   \$15.82   \$0.01   \$0.11     Information   \$26.29   \$26.20   \$25.38   \$0.09   \$0.91      Weekly Earnings (not seasonally adjusted)**    Manufacturing   \$766.48   \$765.91   \$760.33   \$0.57   \$6.15     Durable Goods   \$937.45   \$926.90   \$906.35   \$10.55   \$31.10     Nondurable Goods   \$626.05   \$632.02   \$640.71   \$-\$5.97   \$-\$14.66 | Total Nonfarm                               | 3,859.0              | 3,859.4               | 3,873.9                               | -0.4           | -14.9         |  |  |  |
| Mining & Logging                                                                                                                                                                                                                                                                                                                                                                                                                                                                                                                                                                                                                                                                                                                                                                                                                                                                                                                                                                                                                                                                                                                                                                                                                                                                                                                                                                                                                                                                                                                                                                                                                                                                                                                                                                                                                                                                                                                                                                                                                                                  | Total Private Sector                        | 3,234.5              | 3,235.2               | 3,213.2                               | -0.7           | 21.3          |  |  |  |
| Construction                                                                                                                                                                                                                                                                                                                                                                                                                                                                                                                                                                                                                                                                                                                                                                                                                                                                                                                                                                                                                                                                                                                                                                                                                                                                                                                                                                                                                                                                                                                                                                                                                                                                                                                                                                                                                                                                                                                                                                                                                                                      | Goods Producing                             | 380.6                | 385.5                 | 390.1                                 | -4.9           | -9.5          |  |  |  |
| Manufacturing                                                                                                                                                                                                                                                                                                                                                                                                                                                                                                                                                                                                                                                                                                                                                                                                                                                                                                                                                                                                                                                                                                                                                                                                                                                                                                                                                                                                                                                                                                                                                                                                                                                                                                                                                                                                                                                                                                                                                                                                                                                     | Mining & Logging                            | 1.5                  | 1.4                   | 1.4                                   | 0.1            | 0.1           |  |  |  |
| Service-Providing                                                                                                                                                                                                                                                                                                                                                                                                                                                                                                                                                                                                                                                                                                                                                                                                                                                                                                                                                                                                                                                                                                                                                                                                                                                                                                                                                                                                                                                                                                                                                                                                                                                                                                                                                                                                                                                                                                                                                                                                                                                 | Construction                                | 127.8                | 128.7                 | 130.6                                 | -0.9           | -2.8          |  |  |  |
| Private Service-Providing   2,853.9   2,849.7   2,823.1   4.2   30.8     Trade, Transportation & Utilities   817.7   819.7   809.1   -2.0   8.6     Information   79.6   79.1   79.7   0.5   -0.1     Financial Activities   256.0   255.2   251.7   0.8   4.3     Professional and Business Services   595.5   594.1   583.1   1.4   12.4     Education and Health Services   611.9   609.3   604.0   2.6   7.9     Leisure and Hospitality   334.7   334.3   335.2   0.4   -0.5     Other Services   158.5   158.0   160.3   0.5   -1.8     Public Sector   624.5   624.2   660.7   0.3   -36.2     Weekly Hours of Work (not seasonally adjusted)*    Manufacturing   39.9   40.1   40.4   -0.2   -0.5     Durables   40.6   40.6   40.3   0.0   0.3     Nondurables   39.3   39.7   40.5   -0.4   -1.2     Information   34.7   33.4   34.7   1.3   0.0     Hourly Earnings (not seasonally adjusted)*    Manufacturing   \$19.21   \$19.10   \$18.82   \$0.11   \$0.39     Durables   \$23.09   \$22.83   \$22.49   \$0.26   \$0.60     Nondurables   \$15.93   \$15.92   \$15.82   \$0.01   \$0.11     Information   \$26.29   \$26.20   \$25.38   \$0.09   \$0.91      Weekly Earnings (not seasonally adjusted)**    Manufacturing   \$766.48   \$765.91   \$760.33   \$0.57   \$6.15     Durable Goods   \$937.45   \$996.90   \$906.35   \$10.55   \$31.10     Nondurable Goods   \$62.05   \$632.02   \$640.71   -\$5.97   -\$14.66                                                                                                                                                                                                                                                                                                                                                                                                                                                                                                                                                                                                                    | Manufacturing                               | 251.3                | 255.4                 | 258.1                                 | -4.1           | -6.8          |  |  |  |
| Trade, Transportation & Utilities         817.7         819.7         809.1         -2.0         8.6           Information         79.6         79.1         79.7         0.5         -0.1           Financial Activities         256.0         255.2         251.7         0.8         4.3           Professional and Business Services         595.5         594.1         583.1         1.4         12.4           Education and Health Services         611.9         609.3         604.0         2.6         7.9           Leisure and Hospitality         334.7         334.3         335.2         0.4         -0.5           Other Services         158.5         158.0         160.3         0.5         -1.8           Public Sector         624.5         624.2         660.7         0.3         -36.2           Weekly Hours of Work (not seasonally adjusted)*         Weekly Hours of Work (not seasonally adjusted)*           Manufacturing         39.9         40.1         40.4         -0.2         -0.5           Durables         40.6         40.6         40.3         0.0         0.3           Nondurables         39.3         39.7         40.5         -0.4         -1.2           Information         34.7                                                                                                                                                                                                                                                                                                                                                                                                                                                                                                                                                                                                                                                                                                                                                                                                                         | Service-Providing                           | 3,478.4              | 3,473.9               | 3,483.8                               | 4.5            | -5.4          |  |  |  |
| Information                                                                                                                                                                                                                                                                                                                                                                                                                                                                                                                                                                                                                                                                                                                                                                                                                                                                                                                                                                                                                                                                                                                                                                                                                                                                                                                                                                                                                                                                                                                                                                                                                                                                                                                                                                                                                                                                                                                                                                                                                                                       | Private Service-Providing                   | 2,853.9              | 2,849.7               | 2,823.1                               | 4.2            | 30.8          |  |  |  |
| Financial Activities         256.0         255.2         251.7         0.8         4.3           Professional and Business Services         595.5         594.1         583.1         1.4         12.4           Education and Health Services         611.9         609.3         604.0         2.6         7.9           Leisure and Hospitality         334.7         334.3         335.2         0.4         -0.5           Other Services         158.5         158.0         160.3         0.5         -1.8           Public Sector         624.5         624.2         660.7         0.3         -36.2           Weekly Hours of Work (not seasonally adjusted)*         Weekly Hours of Work (not seasonally adjusted)*           Manufacturing         39.9         40.1         40.4         -0.2         -0.5           Durables         40.6         40.6         40.3         0.0         0.3           Nondurables         39.3         39.7         40.5         -0.4         -1.2           Information         34.7         33.4         34.7         1.3         0.0           Manufacturing         \$19.21         \$19.10         \$18.82         \$0.11         \$0.39           Durables         \$23.09         \$22                                                                                                                                                                                                                                                                                                                                                                                                                                                                                                                                                                                                                                                                                                                                                                                                                      | Trade, Transportation & Utilities           | 817.7                | 819.7                 | 809.1                                 | -2.0           | 8.6           |  |  |  |
| Professional and Business Services   595.5   594.1   583.1   1.4   12.4     Education and Health Services   611.9   609.3   604.0   2.6   7.9     Leisure and Hospitality   334.7   334.3   335.2   0.4   -0.5     Other Services   158.5   158.0   160.3   0.5   -1.8     Public Sector   624.5   624.2   660.7   0.3   -36.2     Weekly Hours of Work (not seasonally adjusted)*    Manufacturing   39.9   40.1   40.4   -0.2   -0.5     Durables   40.6   40.6   40.3   0.0   0.3     Nondurables   39.3   39.7   40.5   -0.4   -1.2     Information   34.7   33.4   34.7   1.3   0.0     Hourly Earnings (not seasonally adjusted)*    Manufacturing   \$19.21   \$19.10   \$18.82   \$0.11   \$0.39     Durables   \$23.09   \$22.83   \$22.49   \$0.26   \$0.60     Nondurables   \$15.93   \$15.92   \$15.82   \$0.01   \$0.11     Information   \$26.29   \$26.20   \$25.38   \$0.09   \$0.91      Weekly Earnings (not seasonally adjusted)**    Manufacturing   \$766.48   \$765.91   \$760.33   \$0.57   \$6.15     Durable Goods   \$937.45   \$926.90   \$906.35   \$10.55   \$31.10     Nondurable Goods   \$626.05   \$632.02   \$640.71   -\$5.97   -\$14.66                                                                                                                                                                                                                                                                                                                                                                                                                                                                                                                                                                                                                                                                                                                                                                                                                                                                                      | Information                                 | 79.6                 | 79.1                  | 79.7                                  | 0.5            | -0.1          |  |  |  |
| Education and Health Services   611.9   609.3   604.0   2.6   7.9                                                                                                                                                                                                                                                                                                                                                                                                                                                                                                                                                                                                                                                                                                                                                                                                                                                                                                                                                                                                                                                                                                                                                                                                                                                                                                                                                                                                                                                                                                                                                                                                                                                                                                                                                                                                                                                                                                                                                                                                 | Financial Activities                        | 256.0                | 255.2                 | 251.7                                 | 0.8            | 4.3           |  |  |  |
| Leisure and Hospitality   334.7   334.3   335.2   0.4   -0.5                                                                                                                                                                                                                                                                                                                                                                                                                                                                                                                                                                                                                                                                                                                                                                                                                                                                                                                                                                                                                                                                                                                                                                                                                                                                                                                                                                                                                                                                                                                                                                                                                                                                                                                                                                                                                                                                                                                                                                                                      | Professional and Business Services          | 595.5                | 594.1                 | 583.1                                 | 1.4            | 12.4          |  |  |  |
| Other Services         158.5         158.0         160.3         0.5         -1.8           Public Sector         624.5         624.2         660.7         0.3         -36.2           Weekly Hours of Work (not seasonally adjusted)*           Manufacturing         39.9         40.1         40.4         -0.2         -0.5           Durables         40.6         40.6         40.3         0.0         0.3           Nondurables         39.3         39.7         40.5         -0.4         -1.2           Information         34.7         33.4         34.7         1.3         0.0           Hourly Earnings (not seasonally adjusted)*           Manufacturing         \$19.21         \$19.10         \$18.82         \$0.11         \$0.39           Durables         \$23.09         \$22.83         \$22.49         \$0.26         \$0.60           Nondurables         \$15.93         \$15.92         \$15.82         \$0.01         \$0.11           Information         \$26.29         \$26.20         \$25.38         \$0.09         \$0.91           Weekly Earnings (not seasonally adjusted)**           Manufacturing         \$766.48         \$765.91         \$760.33         \$0.57 <td< td=""><td>Education and Health Services</td><td>611.9</td><td>609.3</td><td>604.0</td><td>2.6</td><td>7.9</td></td<>                                                                                                                                                                                                                                                                                                                                                                                                                                                                                                                                                                                                                                                                                                                      | Education and Health Services               | 611.9                | 609.3                 | 604.0                                 | 2.6            | 7.9           |  |  |  |
| Public Sector         624.5         624.2         660.7         0.3         -36.2           Weekly Hours of Work (not seasonally adjusted)*           Manufacturing         39.9         40.1         40.4         -0.2         -0.5           Durables         40.6         40.6         40.3         0.0         0.3           Nondurables         39.3         39.7         40.5         -0.4         -1.2           Information         34.7         33.4         34.7         1.3         0.0           Hourly Earnings (not seasonally adjusted)*           Manufacturing         \$19.21         \$19.10         \$18.82         \$0.11         \$0.39           Durables         \$23.09         \$22.83         \$22.49         \$0.26         \$0.60           Nondurables         \$15.93         \$15.92         \$15.82         \$0.01         \$0.11           Information         \$26.29         \$26.20         \$25.38         \$0.09         \$0.91           Weekly Earnings (not seasonally adjusted)**           Manufacturing         \$766.48         \$765.91         \$760.33         \$0.57         \$6.15           Durable Goods         \$937.45         \$926.90         \$906.35         \$10.55                                                                                                                                                                                                                                                                                                                                                                                                                                                                                                                                                                                                                                                                                                                                                                                                                                  | Leisure and Hospitality                     | 334.7                | 334.3                 | 335.2                                 | 0.4            | -0.5          |  |  |  |
| Weekly Hours of Work (not seasonally adjusted)*           Manufacturing         39.9         40.1         40.4         -0.2         -0.5           Durables         40.6         40.6         40.3         0.0         0.3           Nondurables         39.3         39.7         40.5         -0.4         -1.2           Information         34.7         33.4         34.7         1.3         0.0           Hourly Earnings (not seasonally adjusted)*           Manufacturing         \$19.21         \$19.10         \$18.82         \$0.11         \$0.39           Durables         \$23.09         \$22.83         \$22.49         \$0.26         \$0.60           Nondurables         \$15.93         \$15.92         \$15.82         \$0.01         \$0.11           Information         \$26.29         \$26.20         \$25.38         \$0.09         \$0.91           Weekly Earnings (not seasonally adjusted)**           Manufacturing         \$766.48         \$765.91         \$760.33         \$0.57         \$6.15           Durable Goods         \$937.45         \$926.90         \$906.35         \$10.55         \$31.10           Nondurable Goods         \$626.05         \$632.02         \$640.71         -                                                                                                                                                                                                                                                                                                                                                                                                                                                                                                                                                                                                                                                                                                                                                                                                                      | Other Services                              | 158.5                | 158.0                 | 160.3                                 | 0.5            | -1.8          |  |  |  |
| Manufacturing         39.9         40.1         40.4         -0.2         -0.5           Durables         40.6         40.6         40.3         0.0         0.3           Nondurables         39.3         39.7         40.5         -0.4         -1.2           Information         34.7         33.4         34.7         1.3         0.0           Hourly Earnings (not seasonally adjusted)*           Manufacturing         \$19.21         \$19.10         \$18.82         \$0.11         \$0.39           Durables         \$23.09         \$22.83         \$22.49         \$0.26         \$0.60           Nondurables         \$15.93         \$15.92         \$15.82         \$0.01         \$0.11           Information         \$26.29         \$26.20         \$25.38         \$0.09         \$0.91           Weekly Earnings (not seasonally adjusted)**           Manufacturing         \$766.48         \$765.91         \$760.33         \$0.57         \$6.15           Durable Goods         \$937.45         \$926.90         \$906.35         \$10.55         \$31.10           Nondurable Goods         \$626.05         \$632.02         \$640.71         -\$5.97         -\$14.66                                                                                                                                                                                                                                                                                                                                                                                                                                                                                                                                                                                                                                                                                                                                                                                                                                                         | Public Sector                               | 624.5                | 624.2                 | 660.7                                 | 0.3            | -36.2         |  |  |  |
| Durables         40.6         40.6         40.3         0.0         0.3           Nondurables         39.3         39.7         40.5         -0.4         -1.2           Information         34.7         33.4         34.7         1.3         0.0           Hourly Earnings (not seasonally adjusted)*           Manufacturing         \$19.21         \$19.10         \$18.82         \$0.11         \$0.39           Durables         \$23.09         \$22.83         \$22.49         \$0.26         \$0.60           Nondurables         \$15.93         \$15.92         \$15.82         \$0.01         \$0.11           Information         \$26.29         \$26.20         \$25.38         \$0.09         \$0.91           Weekly Earnings (not seasonally adjusted)**           Manufacturing         \$766.48         \$765.91         \$760.33         \$0.57         \$6.15           Durable Goods         \$937.45         \$926.90         \$906.35         \$10.55         \$31.10           Nondurable Goods         \$626.05         \$632.02         \$640.71         -\$5.97         -\$14.66                                                                                                                                                                                                                                                                                                                                                                                                                                                                                                                                                                                                                                                                                                                                                                                                                                                                                                                                                  |                                             | Weekly Hours of      | Work (not seasona     | ally adjusted)*                       |                |               |  |  |  |
| Nondurables         39.3         39.7         40.5         -0.4         -1.2           Information         34.7         33.4         34.7         1.3         0.0           Hourly Earnings (not seasonally adjusted)*           Manufacturing         \$19.21         \$19.10         \$18.82         \$0.11         \$0.39           Durables         \$23.09         \$22.83         \$22.49         \$0.26         \$0.60           Nondurables         \$15.93         \$15.92         \$15.82         \$0.01         \$0.11           Information         \$26.29         \$26.20         \$25.38         \$0.09         \$0.91           Weekly Earnings (not seasonally adjusted)**           Manufacturing         \$766.48         \$765.91         \$760.33         \$0.57         \$6.15           Durable Goods         \$937.45         \$926.90         \$906.35         \$10.55         \$31.10           Nondurable Goods         \$626.05         \$632.02         \$640.71         -\$5.97         -\$14.66                                                                                                                                                                                                                                                                                                                                                                                                                                                                                                                                                                                                                                                                                                                                                                                                                                                                                                                                                                                                                                    | Manufacturing                               | 39.9                 | 40.1                  | 40.4                                  | -0.2           | -0.5          |  |  |  |
| Information         34.7         33.4         34.7         1.3         0.0           Hourly Earnings (not seasonally adjusted)*           Manufacturing         \$19.21         \$19.10         \$18.82         \$0.11         \$0.39           Durables         \$23.09         \$22.83         \$22.49         \$0.26         \$0.60           Nondurables         \$15.93         \$15.92         \$15.82         \$0.01         \$0.11           Information         \$26.29         \$26.20         \$25.38         \$0.09         \$0.91           Weekly Earnings (not seasonally adjusted)**           Manufacturing         \$766.48         \$765.91         \$760.33         \$0.57         \$6.15           Durable Goods         \$937.45         \$926.90         \$906.35         \$10.55         \$31.10           Nondurable Goods         \$626.05         \$632.02         \$640.71         -\$5.97         -\$14.66                                                                                                                                                                                                                                                                                                                                                                                                                                                                                                                                                                                                                                                                                                                                                                                                                                                                                                                                                                                                                                                                                                                           | Durables                                    | 40.6                 | 40.6                  | 40.3                                  | 0.0            | 0.3           |  |  |  |
| Hourly Earnings (not seasonally adjusted)*           Manufacturing         \$19.21         \$19.10         \$18.82         \$0.11         \$0.39           Durables         \$23.09         \$22.83         \$22.49         \$0.26         \$0.60           Nondurables         \$15.93         \$15.92         \$15.82         \$0.01         \$0.11           Information         \$26.29         \$26.20         \$25.38         \$0.09         \$0.91           Weekly Earnings (not seasonally adjusted)**           Manufacturing         \$766.48         \$765.91         \$760.33         \$0.57         \$6.15           Durable Goods         \$937.45         \$926.90         \$906.35         \$10.55         \$31.10           Nondurable Goods         \$626.05         \$632.02         \$640.71         -\$5.97         -\$14.66                                                                                                                                                                                                                                                                                                                                                                                                                                                                                                                                                                                                                                                                                                                                                                                                                                                                                                                                                                                                                                                                                                                                                                                                                | Nondurables                                 | 39.3                 | 39.7                  | 40.5                                  | -0.4           | -1.2          |  |  |  |
| Manufacturing         \$19.21         \$19.10         \$18.82         \$0.11         \$0.39           Durables         \$23.09         \$22.83         \$22.49         \$0.26         \$0.60           Nondurables         \$15.93         \$15.92         \$15.82         \$0.01         \$0.11           Information         \$26.29         \$26.20         \$25.38         \$0.09         \$0.91           Weekly Earnings (not seasonally adjusted)**           Manufacturing         \$766.48         \$765.91         \$760.33         \$0.57         \$6.15           Durable Goods         \$937.45         \$926.90         \$906.35         \$10.55         \$31.10           Nondurable Goods         \$626.05         \$632.02         \$640.71         -\$5.97         -\$14.66                                                                                                                                                                                                                                                                                                                                                                                                                                                                                                                                                                                                                                                                                                                                                                                                                                                                                                                                                                                                                                                                                                                                                                                                                                                                     | Information                                 | 34.7                 | 33.4                  | 34.7                                  | 1.3            | 0.0           |  |  |  |
| Durables         \$23.09         \$22.83         \$22.49         \$0.26         \$0.60           Nondurables         \$15.93         \$15.92         \$15.82         \$0.01         \$0.11           Information         \$26.29         \$26.20         \$25.38         \$0.09         \$0.91           Weekly Earnings (not seasonally adjusted)**           Manufacturing         \$766.48         \$765.91         \$760.33         \$0.57         \$6.15           Durable Goods         \$937.45         \$926.90         \$906.35         \$10.55         \$31.10           Nondurable Goods         \$626.05         \$632.02         \$640.71         -\$5.97         -\$14.66                                                                                                                                                                                                                                                                                                                                                                                                                                                                                                                                                                                                                                                                                                                                                                                                                                                                                                                                                                                                                                                                                                                                                                                                                                                                                                                                                                           |                                             | Hourly Earnin        | gs (not seasonally    | adjusted)*                            |                |               |  |  |  |
| Durables         \$23.09         \$22.83         \$22.49         \$0.26         \$0.60           Nondurables         \$15.93         \$15.92         \$15.82         \$0.01         \$0.11           Information         \$26.29         \$26.20         \$25.38         \$0.09         \$0.91           Weekly Earnings (not seasonally adjusted)**           Manufacturing         \$766.48         \$765.91         \$760.33         \$0.57         \$6.15           Durable Goods         \$937.45         \$926.90         \$906.35         \$10.55         \$31.10           Nondurable Goods         \$626.05         \$632.02         \$640.71         -\$5.97         -\$14.66                                                                                                                                                                                                                                                                                                                                                                                                                                                                                                                                                                                                                                                                                                                                                                                                                                                                                                                                                                                                                                                                                                                                                                                                                                                                                                                                                                           | Manufacturing                               | \$19.21              | \$19.10               | \$18.82                               | \$0.11         | \$0.39        |  |  |  |
| Information         \$26.29         \$26.20         \$25.38         \$0.09         \$0.91           Weekly Earnings (not seasonally adjusted)**           Manufacturing         \$766.48         \$765.91         \$760.33         \$0.57         \$6.15           Durable Goods         \$937.45         \$926.90         \$906.35         \$10.55         \$31.10           Nondurable Goods         \$626.05         \$632.02         \$640.71         -\$5.97         -\$14.66                                                                                                                                                                                                                                                                                                                                                                                                                                                                                                                                                                                                                                                                                                                                                                                                                                                                                                                                                                                                                                                                                                                                                                                                                                                                                                                                                                                                                                                                                                                                                                                |                                             | \$23.09              | \$22.83               | \$22.49                               | \$0.26         | \$0.60        |  |  |  |
| Information         \$26.29         \$26.20         \$25.38         \$0.09         \$0.91           Weekly Earnings (not seasonally adjusted)**           Manufacturing         \$766.48         \$765.91         \$760.33         \$0.57         \$6.15           Durable Goods         \$937.45         \$926.90         \$906.35         \$10.55         \$31.10           Nondurable Goods         \$626.05         \$632.02         \$640.71         -\$5.97         -\$14.66                                                                                                                                                                                                                                                                                                                                                                                                                                                                                                                                                                                                                                                                                                                                                                                                                                                                                                                                                                                                                                                                                                                                                                                                                                                                                                                                                                                                                                                                                                                                                                                | Nondurables                                 | \$15.93              | \$15.92               | \$15.82                               | \$0.01         | \$0.11        |  |  |  |
| Weekly Earnings (not seasonally adjusted)**           Manufacturing         \$766.48         \$765.91         \$760.33         \$0.57         \$6.15           Durable Goods         \$937.45         \$926.90         \$906.35         \$10.55         \$31.10           Nondurable Goods         \$626.05         \$632.02         \$640.71         -\$5.97         -\$14.66                                                                                                                                                                                                                                                                                                                                                                                                                                                                                                                                                                                                                                                                                                                                                                                                                                                                                                                                                                                                                                                                                                                                                                                                                                                                                                                                                                                                                                                                                                                                                                                                                                                                                    |                                             |                      |                       |                                       | 1              |               |  |  |  |
| Durable Goods         \$937.45         \$926.90         \$906.35         \$10.55         \$31.10           Nondurable Goods         \$626.05         \$632.02         \$640.71         -\$5.97         -\$14.66                                                                                                                                                                                                                                                                                                                                                                                                                                                                                                                                                                                                                                                                                                                                                                                                                                                                                                                                                                                                                                                                                                                                                                                                                                                                                                                                                                                                                                                                                                                                                                                                                                                                                                                                                                                                                                                   | Weekly Earnings (not seasonally adjusted)** |                      |                       |                                       |                |               |  |  |  |
| Durable Goods         \$937.45         \$926.90         \$906.35         \$10.55         \$31.10           Nondurable Goods         \$626.05         \$632.02         \$640.71         -\$5.97         -\$14.66                                                                                                                                                                                                                                                                                                                                                                                                                                                                                                                                                                                                                                                                                                                                                                                                                                                                                                                                                                                                                                                                                                                                                                                                                                                                                                                                                                                                                                                                                                                                                                                                                                                                                                                                                                                                                                                   | Manufacturing                               |                      | •                     | , , , , , , , , , , , , , , , , , , , | \$0.57         | \$6.15        |  |  |  |
| Nondurable Goods \$626.05 \$632.02 \$640.71 -\$5.97 -\$14.66                                                                                                                                                                                                                                                                                                                                                                                                                                                                                                                                                                                                                                                                                                                                                                                                                                                                                                                                                                                                                                                                                                                                                                                                                                                                                                                                                                                                                                                                                                                                                                                                                                                                                                                                                                                                                                                                                                                                                                                                      |                                             |                      |                       |                                       | 1              |               |  |  |  |
|                                                                                                                                                                                                                                                                                                                                                                                                                                                                                                                                                                                                                                                                                                                                                                                                                                                                                                                                                                                                                                                                                                                                                                                                                                                                                                                                                                                                                                                                                                                                                                                                                                                                                                                                                                                                                                                                                                                                                                                                                                                                   |                                             |                      |                       |                                       |                |               |  |  |  |
|                                                                                                                                                                                                                                                                                                                                                                                                                                                                                                                                                                                                                                                                                                                                                                                                                                                                                                                                                                                                                                                                                                                                                                                                                                                                                                                                                                                                                                                                                                                                                                                                                                                                                                                                                                                                                                                                                                                                                                                                                                                                   | Information                                 | \$912.26             | \$875.08              |                                       |                | \$31.57       |  |  |  |