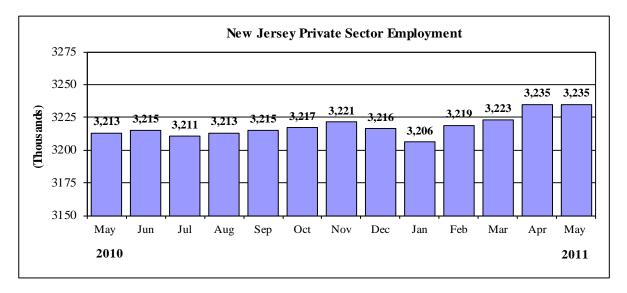

Table 1: Major Indicators of Labor Market Activity for New Jersey Seasonally Adjusted (thousands) 2010 Benchmark

| Current Month                                                                                                                                                                                                                                                                                                                                                                                                                                                                                                                                                                                                                                                                                                                                                                                                                                                                                                                                                                                                                                                                                                                                                                                                                                                                                                                                                                                                                                                                                                                                                                                                                                                                                                                                                                                                                                                                                                                                                                                                                                                     |                                             |                      | o zo zenemiank        |                                       |                |               |  |  |  |
|-------------------------------------------------------------------------------------------------------------------------------------------------------------------------------------------------------------------------------------------------------------------------------------------------------------------------------------------------------------------------------------------------------------------------------------------------------------------------------------------------------------------------------------------------------------------------------------------------------------------------------------------------------------------------------------------------------------------------------------------------------------------------------------------------------------------------------------------------------------------------------------------------------------------------------------------------------------------------------------------------------------------------------------------------------------------------------------------------------------------------------------------------------------------------------------------------------------------------------------------------------------------------------------------------------------------------------------------------------------------------------------------------------------------------------------------------------------------------------------------------------------------------------------------------------------------------------------------------------------------------------------------------------------------------------------------------------------------------------------------------------------------------------------------------------------------------------------------------------------------------------------------------------------------------------------------------------------------------------------------------------------------------------------------------------------------|---------------------------------------------|----------------------|-----------------------|---------------------------------------|----------------|---------------|--|--|--|
| May 11 (P)                                                                                                                                                                                                                                                                                                                                                                                                                                                                                                                                                                                                                                                                                                                                                                                                                                                                                                                                                                                                                                                                                                                                                                                                                                                                                                                                                                                                                                                                                                                                                                                                                                                                                                                                                                                                                                                                                                                                                                                                                                                        | Labor Force Data (resident)                 |                      |                       |                                       |                |               |  |  |  |
| Civilian Labor Force                                                                                                                                                                                                                                                                                                                                                                                                                                                                                                                                                                                                                                                                                                                                                                                                                                                                                                                                                                                                                                                                                                                                                                                                                                                                                                                                                                                                                                                                                                                                                                                                                                                                                                                                                                                                                                                                                                                                                                                                                                              |                                             | <b>Current Month</b> | <b>Previous Month</b> | One Year Ago                          | Net Change     | Net Change    |  |  |  |
| Employment                                                                                                                                                                                                                                                                                                                                                                                                                                                                                                                                                                                                                                                                                                                                                                                                                                                                                                                                                                                                                                                                                                                                                                                                                                                                                                                                                                                                                                                                                                                                                                                                                                                                                                                                                                                                                                                                                                                                                                                                                                                        |                                             | May 11 (P)           | April 11 (R)          | May 10                                | over the Month | over the Year |  |  |  |
| Unemployment Rate                                                                                                                                                                                                                                                                                                                                                                                                                                                                                                                                                                                                                                                                                                                                                                                                                                                                                                                                                                                                                                                                                                                                                                                                                                                                                                                                                                                                                                                                                                                                                                                                                                                                                                                                                                                                                                                                                                                                                                                                                                                 | Civilian Labor Force                        | 4,505.6              | 4,501.8               | 4,516.3                               | 3.8            | -10.7         |  |  |  |
| Unemployment Rate                                                                                                                                                                                                                                                                                                                                                                                                                                                                                                                                                                                                                                                                                                                                                                                                                                                                                                                                                                                                                                                                                                                                                                                                                                                                                                                                                                                                                                                                                                                                                                                                                                                                                                                                                                                                                                                                                                                                                                                                                                                 | Employment                                  | 4,084.3              | 4,083.1               | 4,085.2                               | 1.2            | -0.9          |  |  |  |
| Current Month                                                                                                                                                                                                                                                                                                                                                                                                                                                                                                                                                                                                                                                                                                                                                                                                                                                                                                                                                                                                                                                                                                                                                                                                                                                                                                                                                                                                                                                                                                                                                                                                                                                                                                                                                                                                                                                                                                                                                                                                                                                     | Unemployment                                | 421.3                | 418.7                 | 431.1                                 | 2.6            | -9.8          |  |  |  |
| Current Month   Previous Month   One Year Ago   Net Change   May 11 (P)   April 11 (R)   May 10   over the Month   over the Year                                                                                                                                                                                                                                                                                                                                                                                                                                                                                                                                                                                                                                                                                                                                                                                                                                                                                                                                                                                                                                                                                                                                                                                                                                                                                                                                                                                                                                                                                                                                                                                                                                                                                                                                                                                                                                                                                                                                  | Unemployment Rate                           | 9.4%                 | 9.3%                  | 9.5%                                  | +0.1 pt        | -0.1 pt       |  |  |  |
| Total Nonfarm         3,859,0         3,859,4         3,873,9         -0.4         -14,9           Total Private Sector         3,234,5         3,235,2         3,213,2         -0.7         21,3           Goods Producing         380,6         385,5         390,1         -4,9         -9,5           Mining & Logging         1.5         1.4         1.4         0.1         0.1           Construction         127,8         128,7         130,6         -0.9         -2.8           Manufacturing         251,3         255,4         258,1         -4,1         -6.8           Service-Providing         3,478,4         3,473,9         3,483,8         -4,5         -5,4           Private Service-Providing         2,853,9         2,849,7         2,823,1         -4,2         30,8           Trade, Transportation & Utilities         817,7         819,7         809,1         -2,0         8,6           Information         79,6         79,1         79,7         0.5         -0.1           Financial Activities         256,0         255,2         251,7         0,8         4,3           Professional and Business Services         595,5         594,1         583,1         1,4         12,4 <t< td=""><td colspan="9">·</td></t<>                                                                                                                                                                                                                                                                                                                                                                                                                                                                                                                                                                                                                                                                                                                                                                                                     | ·                                           |                      |                       |                                       |                |               |  |  |  |
| Total Nonfarm                                                                                                                                                                                                                                                                                                                                                                                                                                                                                                                                                                                                                                                                                                                                                                                                                                                                                                                                                                                                                                                                                                                                                                                                                                                                                                                                                                                                                                                                                                                                                                                                                                                                                                                                                                                                                                                                                                                                                                                                                                                     |                                             | <b>Current Month</b> | Previous Month        | Net Change                            |                |               |  |  |  |
| Total Private Sector   3,234.5   3,235.2   3,213.2   -0.7   21.3                                                                                                                                                                                                                                                                                                                                                                                                                                                                                                                                                                                                                                                                                                                                                                                                                                                                                                                                                                                                                                                                                                                                                                                                                                                                                                                                                                                                                                                                                                                                                                                                                                                                                                                                                                                                                                                                                                                                                                                                  |                                             | May 11 (P)           | April 11 (R)          | May 10                                | over the Month | over the Year |  |  |  |
| Goods Producing   380.6   385.5   390.1   4.9   9.5.5     Mining & Logging   1.5   1.4   1.4   0.1   0.1     Construction   127.8   128.7   130.6   -0.9   -2.8     Manufacturing   251.3   255.4   258.1   -4.1   -6.8     Service-Providing   3,478.4   3,473.9   3,483.8   4.5   -5.4     Private Service-Providing   2,853.9   2,849.7   2,823.1   4.2   30.8     Trade, Transportation & Utilities   817.7   819.7   809.1   -2.0   8.6     Information   79.6   79.1   79.7   0.5   -0.1     Financial Activities   256.0   255.2   251.7   0.8   4.3     Professional and Business Services   595.5   594.1   583.1   1.4   12.4     Education and Health Services   611.9   6609.3   604.0   2.6   7.9     Leisure and Hospitality   334.7   334.3   335.2   0.4   -0.5     Other Services   158.5   158.0   160.3   0.5   -1.8     Public Sector   624.5   624.2   660.7   0.3   -36.2     Weekly Hours of Work (not seasonally adjusted)*    Manufacturing   39.9   40.1   40.4   -0.2   -0.5     Durables   40.6   40.6   40.3   30.0   0.3     Nondurables   39.3   39.7   40.5   -0.4   -1.2     Information   34.7   33.4   34.7   1.3   0.0     Hourly Earnings (not seasonally adjusted)*    Manufacturing   \$19.21   \$19.10   \$18.82   \$0.11   \$0.39     Durables   \$23.09   \$22.83   \$22.49   \$0.26   \$0.60     Nondurables   \$15.93   \$15.92   \$15.82   \$0.01   \$0.11     Information   \$26.29   \$26.20   \$25.38   \$0.09   \$0.91      Weekly Earnings (not seasonally adjusted)**    Manufacturing   \$19.21   \$19.10   \$18.82   \$0.11   \$0.39     Durables   \$23.09   \$22.83   \$22.49   \$0.26   \$0.60     Nondurables   \$15.93   \$15.92   \$15.82   \$0.01   \$0.11     Information   \$26.29   \$26.20   \$25.38   \$0.09   \$0.91      Weekly Earnings (not seasonally adjusted)**    Manufacturing   \$766.48   \$765.91   \$760.33   \$0.57   \$6.15     Durable Goods   \$937.45   \$926.90   \$906.35   \$10.55   \$31.10     Nondurable Goods   \$626.05   \$632.02   \$640.71   \$-\$5.97   \$-\$14.66 | Total Nonfarm                               | 3,859.0              | 3,859.4               | 3,873.9                               | -0.4           | -14.9         |  |  |  |
| Mining & Logging                                                                                                                                                                                                                                                                                                                                                                                                                                                                                                                                                                                                                                                                                                                                                                                                                                                                                                                                                                                                                                                                                                                                                                                                                                                                                                                                                                                                                                                                                                                                                                                                                                                                                                                                                                                                                                                                                                                                                                                                                                                  | Total Private Sector                        | 3,234.5              | 3,235.2               | 3,213.2                               | -0.7           | 21.3          |  |  |  |
| Construction                                                                                                                                                                                                                                                                                                                                                                                                                                                                                                                                                                                                                                                                                                                                                                                                                                                                                                                                                                                                                                                                                                                                                                                                                                                                                                                                                                                                                                                                                                                                                                                                                                                                                                                                                                                                                                                                                                                                                                                                                                                      | Goods Producing                             | 380.6                | 385.5                 | 390.1                                 | -4.9           | -9.5          |  |  |  |
| Manufacturing                                                                                                                                                                                                                                                                                                                                                                                                                                                                                                                                                                                                                                                                                                                                                                                                                                                                                                                                                                                                                                                                                                                                                                                                                                                                                                                                                                                                                                                                                                                                                                                                                                                                                                                                                                                                                                                                                                                                                                                                                                                     | Mining & Logging                            | 1.5                  | 1.4                   | 1.4                                   | 0.1            | 0.1           |  |  |  |
| Service-Providing                                                                                                                                                                                                                                                                                                                                                                                                                                                                                                                                                                                                                                                                                                                                                                                                                                                                                                                                                                                                                                                                                                                                                                                                                                                                                                                                                                                                                                                                                                                                                                                                                                                                                                                                                                                                                                                                                                                                                                                                                                                 | Construction                                | 127.8                | 128.7                 | 130.6                                 | -0.9           | -2.8          |  |  |  |
| Private Service-Providing   2,853.9   2,849.7   2,823.1   4.2   30.8     Trade, Transportation & Utilities   817.7   819.7   809.1   -2.0   8.6     Information   79.6   79.1   79.7   0.5   -0.1     Financial Activities   256.0   255.2   251.7   0.8   4.3     Professional and Business Services   595.5   594.1   583.1   1.4   12.4     Education and Health Services   611.9   609.3   604.0   2.6   7.9     Leisure and Hospitality   334.7   334.3   335.2   0.4   -0.5     Other Services   158.5   158.0   160.3   0.5   -1.8     Public Sector   624.5   624.2   660.7   0.3   -36.2     Weekly Hours of Work (not seasonally adjusted)*    Manufacturing   39.9   40.1   40.4   -0.2   -0.5     Durables   40.6   40.6   40.3   0.0   0.3     Nondurables   39.3   39.7   40.5   -0.4   -1.2     Information   34.7   33.4   34.7   1.3   0.0     Hourly Earnings (not seasonally adjusted)*    Manufacturing   \$19.21   \$19.10   \$18.82   \$0.11   \$0.39     Durables   \$23.09   \$22.83   \$22.49   \$0.26   \$0.60     Nondurables   \$15.93   \$15.92   \$15.82   \$0.01   \$0.11     Information   \$26.29   \$26.20   \$25.38   \$0.09   \$0.91      Weekly Earnings (not seasonally adjusted)**    Manufacturing   \$766.48   \$765.91   \$760.33   \$0.57   \$6.15     Durable Goods   \$937.45   \$996.90   \$906.35   \$10.55   \$31.10     Nondurable Goods   \$62.05   \$632.02   \$640.71   -\$5.97   -\$14.66                                                                                                                                                                                                                                                                                                                                                                                                                                                                                                                                                                                                                    | Manufacturing                               | 251.3                | 255.4                 | 258.1                                 | -4.1           | -6.8          |  |  |  |
| Trade, Transportation & Utilities         817.7         819.7         809.1         -2.0         8.6           Information         79.6         79.1         79.7         0.5         -0.1           Financial Activities         256.0         255.2         251.7         0.8         4.3           Professional and Business Services         595.5         594.1         583.1         1.4         12.4           Education and Health Services         611.9         609.3         604.0         2.6         7.9           Leisure and Hospitality         334.7         334.3         335.2         0.4         -0.5           Other Services         158.5         158.0         160.3         0.5         -1.8           Public Sector         624.5         624.2         660.7         0.3         -36.2           Weekly Hours of Work (not seasonally adjusted)*         Weekly Hours of Work (not seasonally adjusted)*           Manufacturing         39.9         40.1         40.4         -0.2         -0.5           Durables         40.6         40.6         40.3         0.0         0.3           Nondurables         39.3         39.7         40.5         -0.4         -1.2           Information         34.7                                                                                                                                                                                                                                                                                                                                                                                                                                                                                                                                                                                                                                                                                                                                                                                                                         | Service-Providing                           | 3,478.4              | 3,473.9               | 3,483.8                               | 4.5            | -5.4          |  |  |  |
| Information                                                                                                                                                                                                                                                                                                                                                                                                                                                                                                                                                                                                                                                                                                                                                                                                                                                                                                                                                                                                                                                                                                                                                                                                                                                                                                                                                                                                                                                                                                                                                                                                                                                                                                                                                                                                                                                                                                                                                                                                                                                       | Private Service-Providing                   | 2,853.9              | 2,849.7               | 2,823.1                               | 4.2            | 30.8          |  |  |  |
| Financial Activities         256.0         255.2         251.7         0.8         4.3           Professional and Business Services         595.5         594.1         583.1         1.4         12.4           Education and Health Services         611.9         609.3         604.0         2.6         7.9           Leisure and Hospitality         334.7         334.3         335.2         0.4         -0.5           Other Services         158.5         158.0         160.3         0.5         -1.8           Public Sector         624.5         624.2         660.7         0.3         -36.2           Weekly Hours of Work (not seasonally adjusted)*         Weekly Hours of Work (not seasonally adjusted)*           Manufacturing         39.9         40.1         40.4         -0.2         -0.5           Durables         40.6         40.6         40.3         0.0         0.3           Nondurables         39.3         39.7         40.5         -0.4         -1.2           Information         34.7         33.4         34.7         1.3         0.0           Manufacturing         \$19.21         \$19.10         \$18.82         \$0.11         \$0.39           Durables         \$23.09         \$22                                                                                                                                                                                                                                                                                                                                                                                                                                                                                                                                                                                                                                                                                                                                                                                                                      | Trade, Transportation & Utilities           | 817.7                | 819.7                 | 809.1                                 | -2.0           | 8.6           |  |  |  |
| Professional and Business Services   595.5   594.1   583.1   1.4   12.4     Education and Health Services   611.9   609.3   604.0   2.6   7.9     Leisure and Hospitality   334.7   334.3   335.2   0.4   -0.5     Other Services   158.5   158.0   160.3   0.5   -1.8     Public Sector   624.5   624.2   660.7   0.3   -36.2     Weekly Hours of Work (not seasonally adjusted)*    Manufacturing   39.9   40.1   40.4   -0.2   -0.5     Durables   40.6   40.6   40.3   0.0   0.3     Nondurables   39.3   39.7   40.5   -0.4   -1.2     Information   34.7   33.4   34.7   1.3   0.0     Hourly Earnings (not seasonally adjusted)*    Manufacturing   \$19.21   \$19.10   \$18.82   \$0.11   \$0.39     Durables   \$23.09   \$22.83   \$22.49   \$0.26   \$0.60     Nondurables   \$15.93   \$15.92   \$15.82   \$0.01   \$0.11     Information   \$26.29   \$26.20   \$25.38   \$0.09   \$0.91      Weekly Earnings (not seasonally adjusted)**    Manufacturing   \$766.48   \$765.91   \$760.33   \$0.57   \$6.15     Durable Goods   \$937.45   \$926.90   \$906.35   \$10.55   \$31.10     Nondurable Goods   \$626.05   \$632.02   \$640.71   -\$5.97   -\$14.66                                                                                                                                                                                                                                                                                                                                                                                                                                                                                                                                                                                                                                                                                                                                                                                                                                                                                      | Information                                 | 79.6                 | 79.1                  | 79.7                                  | 0.5            | -0.1          |  |  |  |
| Education and Health Services   611.9   609.3   604.0   2.6   7.9                                                                                                                                                                                                                                                                                                                                                                                                                                                                                                                                                                                                                                                                                                                                                                                                                                                                                                                                                                                                                                                                                                                                                                                                                                                                                                                                                                                                                                                                                                                                                                                                                                                                                                                                                                                                                                                                                                                                                                                                 | Financial Activities                        | 256.0                | 255.2                 | 251.7                                 | 0.8            | 4.3           |  |  |  |
| Leisure and Hospitality   334.7   334.3   335.2   0.4   -0.5                                                                                                                                                                                                                                                                                                                                                                                                                                                                                                                                                                                                                                                                                                                                                                                                                                                                                                                                                                                                                                                                                                                                                                                                                                                                                                                                                                                                                                                                                                                                                                                                                                                                                                                                                                                                                                                                                                                                                                                                      | Professional and Business Services          | 595.5                | 594.1                 | 583.1                                 | 1.4            | 12.4          |  |  |  |
| Other Services         158.5         158.0         160.3         0.5         -1.8           Public Sector         624.5         624.2         660.7         0.3         -36.2           Weekly Hours of Work (not seasonally adjusted)*           Manufacturing         39.9         40.1         40.4         -0.2         -0.5           Durables         40.6         40.6         40.3         0.0         0.3           Nondurables         39.3         39.7         40.5         -0.4         -1.2           Information         34.7         33.4         34.7         1.3         0.0           Hourly Earnings (not seasonally adjusted)*           Manufacturing         \$19.21         \$19.10         \$18.82         \$0.11         \$0.39           Durables         \$23.09         \$22.83         \$22.49         \$0.26         \$0.60           Nondurables         \$15.93         \$15.92         \$15.82         \$0.01         \$0.11           Information         \$26.29         \$26.20         \$25.38         \$0.09         \$0.91           Weekly Earnings (not seasonally adjusted)**           Manufacturing         \$766.48         \$765.91         \$760.33         \$0.57 <td< td=""><td>Education and Health Services</td><td>611.9</td><td>609.3</td><td>604.0</td><td>2.6</td><td>7.9</td></td<>                                                                                                                                                                                                                                                                                                                                                                                                                                                                                                                                                                                                                                                                                                                      | Education and Health Services               | 611.9                | 609.3                 | 604.0                                 | 2.6            | 7.9           |  |  |  |
| Public Sector         624.5         624.2         660.7         0.3         -36.2           Weekly Hours of Work (not seasonally adjusted)*           Manufacturing         39.9         40.1         40.4         -0.2         -0.5           Durables         40.6         40.6         40.3         0.0         0.3           Nondurables         39.3         39.7         40.5         -0.4         -1.2           Information         34.7         33.4         34.7         1.3         0.0           Hourly Earnings (not seasonally adjusted)*           Manufacturing         \$19.21         \$19.10         \$18.82         \$0.11         \$0.39           Durables         \$23.09         \$22.83         \$22.49         \$0.26         \$0.60           Nondurables         \$15.93         \$15.92         \$15.82         \$0.01         \$0.11           Information         \$26.29         \$26.20         \$25.38         \$0.09         \$0.91           Weekly Earnings (not seasonally adjusted)**           Manufacturing         \$766.48         \$765.91         \$760.33         \$0.57         \$6.15           Durable Goods         \$937.45         \$926.90         \$906.35         \$10.55                                                                                                                                                                                                                                                                                                                                                                                                                                                                                                                                                                                                                                                                                                                                                                                                                                  | Leisure and Hospitality                     | 334.7                | 334.3                 | 335.2                                 | 0.4            | -0.5          |  |  |  |
| Weekly Hours of Work (not seasonally adjusted)*           Manufacturing         39.9         40.1         40.4         -0.2         -0.5           Durables         40.6         40.6         40.3         0.0         0.3           Nondurables         39.3         39.7         40.5         -0.4         -1.2           Information         34.7         33.4         34.7         1.3         0.0           Hourly Earnings (not seasonally adjusted)*           Manufacturing         \$19.21         \$19.10         \$18.82         \$0.11         \$0.39           Durables         \$23.09         \$22.83         \$22.49         \$0.26         \$0.60           Nondurables         \$15.93         \$15.92         \$15.82         \$0.01         \$0.11           Information         \$26.29         \$26.20         \$25.38         \$0.09         \$0.91           Weekly Earnings (not seasonally adjusted)**           Manufacturing         \$766.48         \$765.91         \$760.33         \$0.57         \$6.15           Durable Goods         \$937.45         \$926.90         \$906.35         \$10.55         \$31.10           Nondurable Goods         \$626.05         \$632.02         \$640.71         -                                                                                                                                                                                                                                                                                                                                                                                                                                                                                                                                                                                                                                                                                                                                                                                                                      | Other Services                              | 158.5                | 158.0                 | 160.3                                 | 0.5            | -1.8          |  |  |  |
| Manufacturing         39.9         40.1         40.4         -0.2         -0.5           Durables         40.6         40.6         40.3         0.0         0.3           Nondurables         39.3         39.7         40.5         -0.4         -1.2           Information         34.7         33.4         34.7         1.3         0.0           Hourly Earnings (not seasonally adjusted)*           Manufacturing         \$19.21         \$19.10         \$18.82         \$0.11         \$0.39           Durables         \$23.09         \$22.83         \$22.49         \$0.26         \$0.60           Nondurables         \$15.93         \$15.92         \$15.82         \$0.01         \$0.11           Information         \$26.29         \$26.20         \$25.38         \$0.09         \$0.91           Weekly Earnings (not seasonally adjusted)**           Manufacturing         \$766.48         \$765.91         \$760.33         \$0.57         \$6.15           Durable Goods         \$937.45         \$926.90         \$906.35         \$10.55         \$31.10           Nondurable Goods         \$626.05         \$632.02         \$640.71         -\$5.97         -\$14.66                                                                                                                                                                                                                                                                                                                                                                                                                                                                                                                                                                                                                                                                                                                                                                                                                                                         | Public Sector                               | 624.5                | 624.2                 | 660.7                                 | 0.3            | -36.2         |  |  |  |
| Durables         40.6         40.6         40.3         0.0         0.3           Nondurables         39.3         39.7         40.5         -0.4         -1.2           Information         34.7         33.4         34.7         1.3         0.0           Hourly Earnings (not seasonally adjusted)*           Manufacturing         \$19.21         \$19.10         \$18.82         \$0.11         \$0.39           Durables         \$23.09         \$22.83         \$22.49         \$0.26         \$0.60           Nondurables         \$15.93         \$15.92         \$15.82         \$0.01         \$0.11           Information         \$26.29         \$26.20         \$25.38         \$0.09         \$0.91           Weekly Earnings (not seasonally adjusted)**           Manufacturing         \$766.48         \$765.91         \$760.33         \$0.57         \$6.15           Durable Goods         \$937.45         \$926.90         \$906.35         \$10.55         \$31.10           Nondurable Goods         \$626.05         \$632.02         \$640.71         -\$5.97         -\$14.66                                                                                                                                                                                                                                                                                                                                                                                                                                                                                                                                                                                                                                                                                                                                                                                                                                                                                                                                                  |                                             | Weekly Hours of      | Work (not seasona     | ally adjusted)*                       |                |               |  |  |  |
| Nondurables         39.3         39.7         40.5         -0.4         -1.2           Information         34.7         33.4         34.7         1.3         0.0           Hourly Earnings (not seasonally adjusted)*           Manufacturing         \$19.21         \$19.10         \$18.82         \$0.11         \$0.39           Durables         \$23.09         \$22.83         \$22.49         \$0.26         \$0.60           Nondurables         \$15.93         \$15.92         \$15.82         \$0.01         \$0.11           Information         \$26.29         \$26.20         \$25.38         \$0.09         \$0.91           Weekly Earnings (not seasonally adjusted)**           Manufacturing         \$766.48         \$765.91         \$760.33         \$0.57         \$6.15           Durable Goods         \$937.45         \$926.90         \$906.35         \$10.55         \$31.10           Nondurable Goods         \$626.05         \$632.02         \$640.71         -\$5.97         -\$14.66                                                                                                                                                                                                                                                                                                                                                                                                                                                                                                                                                                                                                                                                                                                                                                                                                                                                                                                                                                                                                                    | Manufacturing                               | 39.9                 | 40.1                  | 40.4                                  | -0.2           | -0.5          |  |  |  |
| Information         34.7         33.4         34.7         1.3         0.0           Hourly Earnings (not seasonally adjusted)*           Manufacturing         \$19.21         \$19.10         \$18.82         \$0.11         \$0.39           Durables         \$23.09         \$22.83         \$22.49         \$0.26         \$0.60           Nondurables         \$15.93         \$15.92         \$15.82         \$0.01         \$0.11           Information         \$26.29         \$26.20         \$25.38         \$0.09         \$0.91           Weekly Earnings (not seasonally adjusted)**           Manufacturing         \$766.48         \$765.91         \$760.33         \$0.57         \$6.15           Durable Goods         \$937.45         \$926.90         \$906.35         \$10.55         \$31.10           Nondurable Goods         \$626.05         \$632.02         \$640.71         -\$5.97         -\$14.66                                                                                                                                                                                                                                                                                                                                                                                                                                                                                                                                                                                                                                                                                                                                                                                                                                                                                                                                                                                                                                                                                                                           | Durables                                    | 40.6                 | 40.6                  | 40.3                                  | 0.0            | 0.3           |  |  |  |
| Hourly Earnings (not seasonally adjusted)*           Manufacturing         \$19.21         \$19.10         \$18.82         \$0.11         \$0.39           Durables         \$23.09         \$22.83         \$22.49         \$0.26         \$0.60           Nondurables         \$15.93         \$15.92         \$15.82         \$0.01         \$0.11           Information         \$26.29         \$26.20         \$25.38         \$0.09         \$0.91           Weekly Earnings (not seasonally adjusted)**           Manufacturing         \$766.48         \$765.91         \$760.33         \$0.57         \$6.15           Durable Goods         \$937.45         \$926.90         \$906.35         \$10.55         \$31.10           Nondurable Goods         \$626.05         \$632.02         \$640.71         -\$5.97         -\$14.66                                                                                                                                                                                                                                                                                                                                                                                                                                                                                                                                                                                                                                                                                                                                                                                                                                                                                                                                                                                                                                                                                                                                                                                                                | Nondurables                                 | 39.3                 | 39.7                  | 40.5                                  | -0.4           | -1.2          |  |  |  |
| Manufacturing         \$19.21         \$19.10         \$18.82         \$0.11         \$0.39           Durables         \$23.09         \$22.83         \$22.49         \$0.26         \$0.60           Nondurables         \$15.93         \$15.92         \$15.82         \$0.01         \$0.11           Information         \$26.29         \$26.20         \$25.38         \$0.09         \$0.91           Weekly Earnings (not seasonally adjusted)**           Manufacturing         \$766.48         \$765.91         \$760.33         \$0.57         \$6.15           Durable Goods         \$937.45         \$926.90         \$906.35         \$10.55         \$31.10           Nondurable Goods         \$626.05         \$632.02         \$640.71         -\$5.97         -\$14.66                                                                                                                                                                                                                                                                                                                                                                                                                                                                                                                                                                                                                                                                                                                                                                                                                                                                                                                                                                                                                                                                                                                                                                                                                                                                     | Information                                 | 34.7                 | 33.4                  | 34.7                                  | 1.3            | 0.0           |  |  |  |
| Durables         \$23.09         \$22.83         \$22.49         \$0.26         \$0.60           Nondurables         \$15.93         \$15.92         \$15.82         \$0.01         \$0.11           Information         \$26.29         \$26.20         \$25.38         \$0.09         \$0.91           Weekly Earnings (not seasonally adjusted)**           Manufacturing         \$766.48         \$765.91         \$760.33         \$0.57         \$6.15           Durable Goods         \$937.45         \$926.90         \$906.35         \$10.55         \$31.10           Nondurable Goods         \$626.05         \$632.02         \$640.71         -\$5.97         -\$14.66                                                                                                                                                                                                                                                                                                                                                                                                                                                                                                                                                                                                                                                                                                                                                                                                                                                                                                                                                                                                                                                                                                                                                                                                                                                                                                                                                                           |                                             | Hourly Earnin        | gs (not seasonally    | adjusted)*                            |                |               |  |  |  |
| Durables         \$23.09         \$22.83         \$22.49         \$0.26         \$0.60           Nondurables         \$15.93         \$15.92         \$15.82         \$0.01         \$0.11           Information         \$26.29         \$26.20         \$25.38         \$0.09         \$0.91           Weekly Earnings (not seasonally adjusted)**           Manufacturing         \$766.48         \$765.91         \$760.33         \$0.57         \$6.15           Durable Goods         \$937.45         \$926.90         \$906.35         \$10.55         \$31.10           Nondurable Goods         \$626.05         \$632.02         \$640.71         -\$5.97         -\$14.66                                                                                                                                                                                                                                                                                                                                                                                                                                                                                                                                                                                                                                                                                                                                                                                                                                                                                                                                                                                                                                                                                                                                                                                                                                                                                                                                                                           | Manufacturing                               | \$19.21              | \$19.10               | \$18.82                               | \$0.11         | \$0.39        |  |  |  |
| Information         \$26.29         \$26.20         \$25.38         \$0.09         \$0.91           Weekly Earnings (not seasonally adjusted)**           Manufacturing         \$766.48         \$765.91         \$760.33         \$0.57         \$6.15           Durable Goods         \$937.45         \$926.90         \$906.35         \$10.55         \$31.10           Nondurable Goods         \$626.05         \$632.02         \$640.71         -\$5.97         -\$14.66                                                                                                                                                                                                                                                                                                                                                                                                                                                                                                                                                                                                                                                                                                                                                                                                                                                                                                                                                                                                                                                                                                                                                                                                                                                                                                                                                                                                                                                                                                                                                                                |                                             | \$23.09              | \$22.83               | \$22.49                               | \$0.26         | \$0.60        |  |  |  |
| Information         \$26.29         \$26.20         \$25.38         \$0.09         \$0.91           Weekly Earnings (not seasonally adjusted)**           Manufacturing         \$766.48         \$765.91         \$760.33         \$0.57         \$6.15           Durable Goods         \$937.45         \$926.90         \$906.35         \$10.55         \$31.10           Nondurable Goods         \$626.05         \$632.02         \$640.71         -\$5.97         -\$14.66                                                                                                                                                                                                                                                                                                                                                                                                                                                                                                                                                                                                                                                                                                                                                                                                                                                                                                                                                                                                                                                                                                                                                                                                                                                                                                                                                                                                                                                                                                                                                                                | Nondurables                                 | \$15.93              | \$15.92               | \$15.82                               | \$0.01         | \$0.11        |  |  |  |
| Weekly Earnings (not seasonally adjusted)**           Manufacturing         \$766.48         \$765.91         \$760.33         \$0.57         \$6.15           Durable Goods         \$937.45         \$926.90         \$906.35         \$10.55         \$31.10           Nondurable Goods         \$626.05         \$632.02         \$640.71         -\$5.97         -\$14.66                                                                                                                                                                                                                                                                                                                                                                                                                                                                                                                                                                                                                                                                                                                                                                                                                                                                                                                                                                                                                                                                                                                                                                                                                                                                                                                                                                                                                                                                                                                                                                                                                                                                                    |                                             |                      |                       |                                       | 1              |               |  |  |  |
| Durable Goods         \$937.45         \$926.90         \$906.35         \$10.55         \$31.10           Nondurable Goods         \$626.05         \$632.02         \$640.71         -\$5.97         -\$14.66                                                                                                                                                                                                                                                                                                                                                                                                                                                                                                                                                                                                                                                                                                                                                                                                                                                                                                                                                                                                                                                                                                                                                                                                                                                                                                                                                                                                                                                                                                                                                                                                                                                                                                                                                                                                                                                   | Weekly Earnings (not seasonally adjusted)** |                      |                       |                                       |                |               |  |  |  |
| Durable Goods         \$937.45         \$926.90         \$906.35         \$10.55         \$31.10           Nondurable Goods         \$626.05         \$632.02         \$640.71         -\$5.97         -\$14.66                                                                                                                                                                                                                                                                                                                                                                                                                                                                                                                                                                                                                                                                                                                                                                                                                                                                                                                                                                                                                                                                                                                                                                                                                                                                                                                                                                                                                                                                                                                                                                                                                                                                                                                                                                                                                                                   | Manufacturing                               |                      | •                     | , , , , , , , , , , , , , , , , , , , | \$0.57         | \$6.15        |  |  |  |
| Nondurable Goods \$626.05 \$632.02 \$640.71 -\$5.97 -\$14.66                                                                                                                                                                                                                                                                                                                                                                                                                                                                                                                                                                                                                                                                                                                                                                                                                                                                                                                                                                                                                                                                                                                                                                                                                                                                                                                                                                                                                                                                                                                                                                                                                                                                                                                                                                                                                                                                                                                                                                                                      |                                             |                      |                       |                                       | 1              |               |  |  |  |
|                                                                                                                                                                                                                                                                                                                                                                                                                                                                                                                                                                                                                                                                                                                                                                                                                                                                                                                                                                                                                                                                                                                                                                                                                                                                                                                                                                                                                                                                                                                                                                                                                                                                                                                                                                                                                                                                                                                                                                                                                                                                   |                                             |                      |                       |                                       |                |               |  |  |  |
|                                                                                                                                                                                                                                                                                                                                                                                                                                                                                                                                                                                                                                                                                                                                                                                                                                                                                                                                                                                                                                                                                                                                                                                                                                                                                                                                                                                                                                                                                                                                                                                                                                                                                                                                                                                                                                                                                                                                                                                                                                                                   | Information                                 | \$912.26             | \$875.08              |                                       |                | \$31.57       |  |  |  |