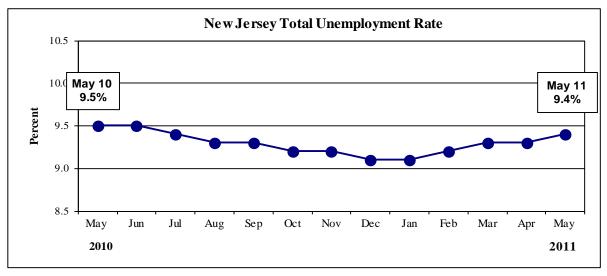

Table 1: Major Indicators of Labor Market Activity for New Jersey Seasonally Adjusted (thousands) 2010 Benchmark

| Current Month                                                                                                                                                                                                                                                                                                                                                                                                                                                                                                                                                                                                                                                                                                                                                                                                                                                                                                                                                                                                                                                                                                                                                                                                                                                                                                                                                                                                                                                                                                                                                                                                                                                                                                                                                                                                                                                                                                                                                                                                                                                     |                                             |                      | o zo zenemiank        |                                       |                |               |  |  |  |
|-------------------------------------------------------------------------------------------------------------------------------------------------------------------------------------------------------------------------------------------------------------------------------------------------------------------------------------------------------------------------------------------------------------------------------------------------------------------------------------------------------------------------------------------------------------------------------------------------------------------------------------------------------------------------------------------------------------------------------------------------------------------------------------------------------------------------------------------------------------------------------------------------------------------------------------------------------------------------------------------------------------------------------------------------------------------------------------------------------------------------------------------------------------------------------------------------------------------------------------------------------------------------------------------------------------------------------------------------------------------------------------------------------------------------------------------------------------------------------------------------------------------------------------------------------------------------------------------------------------------------------------------------------------------------------------------------------------------------------------------------------------------------------------------------------------------------------------------------------------------------------------------------------------------------------------------------------------------------------------------------------------------------------------------------------------------|---------------------------------------------|----------------------|-----------------------|---------------------------------------|----------------|---------------|--|--|--|
| May 11 (P)                                                                                                                                                                                                                                                                                                                                                                                                                                                                                                                                                                                                                                                                                                                                                                                                                                                                                                                                                                                                                                                                                                                                                                                                                                                                                                                                                                                                                                                                                                                                                                                                                                                                                                                                                                                                                                                                                                                                                                                                                                                        | Labor Force Data (resident)                 |                      |                       |                                       |                |               |  |  |  |
| Civilian Labor Force                                                                                                                                                                                                                                                                                                                                                                                                                                                                                                                                                                                                                                                                                                                                                                                                                                                                                                                                                                                                                                                                                                                                                                                                                                                                                                                                                                                                                                                                                                                                                                                                                                                                                                                                                                                                                                                                                                                                                                                                                                              |                                             | <b>Current Month</b> | <b>Previous Month</b> | One Year Ago                          | Net Change     | Net Change    |  |  |  |
| Employment                                                                                                                                                                                                                                                                                                                                                                                                                                                                                                                                                                                                                                                                                                                                                                                                                                                                                                                                                                                                                                                                                                                                                                                                                                                                                                                                                                                                                                                                                                                                                                                                                                                                                                                                                                                                                                                                                                                                                                                                                                                        |                                             | May 11 (P)           | April 11 (R)          | May 10                                | over the Month | over the Year |  |  |  |
| Unemployment Rate                                                                                                                                                                                                                                                                                                                                                                                                                                                                                                                                                                                                                                                                                                                                                                                                                                                                                                                                                                                                                                                                                                                                                                                                                                                                                                                                                                                                                                                                                                                                                                                                                                                                                                                                                                                                                                                                                                                                                                                                                                                 | Civilian Labor Force                        | 4,505.6              | 4,501.8               | 4,516.3                               | 3.8            | -10.7         |  |  |  |
| Unemployment Rate                                                                                                                                                                                                                                                                                                                                                                                                                                                                                                                                                                                                                                                                                                                                                                                                                                                                                                                                                                                                                                                                                                                                                                                                                                                                                                                                                                                                                                                                                                                                                                                                                                                                                                                                                                                                                                                                                                                                                                                                                                                 | Employment                                  | 4,084.3              | 4,083.1               | 4,085.2                               | 1.2            | -0.9          |  |  |  |
| Current Month                                                                                                                                                                                                                                                                                                                                                                                                                                                                                                                                                                                                                                                                                                                                                                                                                                                                                                                                                                                                                                                                                                                                                                                                                                                                                                                                                                                                                                                                                                                                                                                                                                                                                                                                                                                                                                                                                                                                                                                                                                                     | Unemployment                                | 421.3                | 418.7                 | 431.1                                 | 2.6            | -9.8          |  |  |  |
| Current Month   Previous Month   One Year Ago   Net Change   May 11 (P)   April 11 (R)   May 10   over the Month   over the Year                                                                                                                                                                                                                                                                                                                                                                                                                                                                                                                                                                                                                                                                                                                                                                                                                                                                                                                                                                                                                                                                                                                                                                                                                                                                                                                                                                                                                                                                                                                                                                                                                                                                                                                                                                                                                                                                                                                                  | Unemployment Rate                           | 9.4%                 | 9.3%                  | 9.5%                                  | +0.1 pt        | -0.1 pt       |  |  |  |
| Total Nonfarm         3,859,0         3,859,4         3,873,9         -0.4         -14,9           Total Private Sector         3,234,5         3,235,2         3,213,2         -0.7         21,3           Goods Producing         380,6         385,5         390,1         -4,9         -9,5           Mining & Logging         1.5         1.4         1.4         0.1         0.1           Construction         127,8         128,7         130,6         -0.9         -2.8           Manufacturing         251,3         255,4         258,1         -4,1         -6.8           Service-Providing         3,478,4         3,473,9         3,483,8         -4,5         -5,4           Private Service-Providing         2,853,9         2,849,7         2,823,1         -4,2         30,8           Trade, Transportation & Utilities         817,7         819,7         809,1         -2,0         8,6           Information         79,6         79,1         79,7         0.5         -0.1           Financial Activities         256,0         255,2         251,7         0,8         4,3           Professional and Business Services         595,5         594,1         583,1         1,4         12,4 <t< td=""><td colspan="9">·</td></t<>                                                                                                                                                                                                                                                                                                                                                                                                                                                                                                                                                                                                                                                                                                                                                                                                     | ·                                           |                      |                       |                                       |                |               |  |  |  |
| Total Nonfarm                                                                                                                                                                                                                                                                                                                                                                                                                                                                                                                                                                                                                                                                                                                                                                                                                                                                                                                                                                                                                                                                                                                                                                                                                                                                                                                                                                                                                                                                                                                                                                                                                                                                                                                                                                                                                                                                                                                                                                                                                                                     |                                             | <b>Current Month</b> | Previous Month        | Net Change                            |                |               |  |  |  |
| Total Private Sector   3,234.5   3,235.2   3,213.2   -0.7   21.3                                                                                                                                                                                                                                                                                                                                                                                                                                                                                                                                                                                                                                                                                                                                                                                                                                                                                                                                                                                                                                                                                                                                                                                                                                                                                                                                                                                                                                                                                                                                                                                                                                                                                                                                                                                                                                                                                                                                                                                                  |                                             | May 11 (P)           | April 11 (R)          | May 10                                | over the Month | over the Year |  |  |  |
| Goods Producing   380.6   385.5   390.1   4.9   9.5.5     Mining & Logging   1.5   1.4   1.4   0.1   0.1     Construction   127.8   128.7   130.6   -0.9   -2.8     Manufacturing   251.3   255.4   258.1   -4.1   -6.8     Service-Providing   3,478.4   3,473.9   3,483.8   4.5   -5.4     Private Service-Providing   2,853.9   2,849.7   2,823.1   4.2   30.8     Trade, Transportation & Utilities   817.7   819.7   809.1   -2.0   8.6     Information   79.6   79.1   79.7   0.5   -0.1     Financial Activities   256.0   255.2   251.7   0.8   4.3     Professional and Business Services   595.5   594.1   583.1   1.4   12.4     Education and Health Services   611.9   6609.3   604.0   2.6   7.9     Leisure and Hospitality   334.7   334.3   335.2   0.4   -0.5     Other Services   158.5   158.0   160.3   0.5   -1.8     Public Sector   624.5   624.2   660.7   0.3   -36.2     Weekly Hours of Work (not seasonally adjusted)*    Manufacturing   39.9   40.1   40.4   -0.2   -0.5     Durables   40.6   40.6   40.3   30.0   0.3     Nondurables   39.3   39.7   40.5   -0.4   -1.2     Information   34.7   33.4   34.7   1.3   0.0     Hourly Earnings (not seasonally adjusted)*    Manufacturing   \$19.21   \$19.10   \$18.82   \$0.11   \$0.39     Durables   \$23.09   \$22.83   \$22.49   \$0.26   \$0.60     Nondurables   \$15.93   \$15.92   \$15.82   \$0.01   \$0.11     Information   \$26.29   \$26.20   \$25.38   \$0.09   \$0.91      Weekly Earnings (not seasonally adjusted)**    Manufacturing   \$19.21   \$19.10   \$18.82   \$0.11   \$0.39     Durables   \$23.09   \$22.83   \$22.49   \$0.26   \$0.60     Nondurables   \$15.93   \$15.92   \$15.82   \$0.01   \$0.11     Information   \$26.29   \$26.20   \$25.38   \$0.09   \$0.91      Weekly Earnings (not seasonally adjusted)**    Manufacturing   \$766.48   \$765.91   \$760.33   \$0.57   \$6.15     Durable Goods   \$937.45   \$926.90   \$906.35   \$10.55   \$31.10     Nondurable Goods   \$626.05   \$632.02   \$640.71   \$-\$5.97   \$-\$14.66 | Total Nonfarm                               | 3,859.0              | 3,859.4               | 3,873.9                               | -0.4           | -14.9         |  |  |  |
| Mining & Logging                                                                                                                                                                                                                                                                                                                                                                                                                                                                                                                                                                                                                                                                                                                                                                                                                                                                                                                                                                                                                                                                                                                                                                                                                                                                                                                                                                                                                                                                                                                                                                                                                                                                                                                                                                                                                                                                                                                                                                                                                                                  | Total Private Sector                        | 3,234.5              | 3,235.2               | 3,213.2                               | -0.7           | 21.3          |  |  |  |
| Construction                                                                                                                                                                                                                                                                                                                                                                                                                                                                                                                                                                                                                                                                                                                                                                                                                                                                                                                                                                                                                                                                                                                                                                                                                                                                                                                                                                                                                                                                                                                                                                                                                                                                                                                                                                                                                                                                                                                                                                                                                                                      | Goods Producing                             | 380.6                | 385.5                 | 390.1                                 | -4.9           | -9.5          |  |  |  |
| Manufacturing                                                                                                                                                                                                                                                                                                                                                                                                                                                                                                                                                                                                                                                                                                                                                                                                                                                                                                                                                                                                                                                                                                                                                                                                                                                                                                                                                                                                                                                                                                                                                                                                                                                                                                                                                                                                                                                                                                                                                                                                                                                     | Mining & Logging                            | 1.5                  | 1.4                   | 1.4                                   | 0.1            | 0.1           |  |  |  |
| Service-Providing                                                                                                                                                                                                                                                                                                                                                                                                                                                                                                                                                                                                                                                                                                                                                                                                                                                                                                                                                                                                                                                                                                                                                                                                                                                                                                                                                                                                                                                                                                                                                                                                                                                                                                                                                                                                                                                                                                                                                                                                                                                 | Construction                                | 127.8                | 128.7                 | 130.6                                 | -0.9           | -2.8          |  |  |  |
| Private Service-Providing   2,853.9   2,849.7   2,823.1   4.2   30.8     Trade, Transportation & Utilities   817.7   819.7   809.1   -2.0   8.6     Information   79.6   79.1   79.7   0.5   -0.1     Financial Activities   256.0   255.2   251.7   0.8   4.3     Professional and Business Services   595.5   594.1   583.1   1.4   12.4     Education and Health Services   611.9   609.3   604.0   2.6   7.9     Leisure and Hospitality   334.7   334.3   335.2   0.4   -0.5     Other Services   158.5   158.0   160.3   0.5   -1.8     Public Sector   624.5   624.2   660.7   0.3   -36.2     Weekly Hours of Work (not seasonally adjusted)*    Manufacturing   39.9   40.1   40.4   -0.2   -0.5     Durables   40.6   40.6   40.3   0.0   0.3     Nondurables   39.3   39.7   40.5   -0.4   -1.2     Information   34.7   33.4   34.7   1.3   0.0     Hourly Earnings (not seasonally adjusted)*    Manufacturing   \$19.21   \$19.10   \$18.82   \$0.11   \$0.39     Durables   \$23.09   \$22.83   \$22.49   \$0.26   \$0.60     Nondurables   \$15.93   \$15.92   \$15.82   \$0.01   \$0.11     Information   \$26.29   \$26.20   \$25.38   \$0.09   \$0.91      Weekly Earnings (not seasonally adjusted)**    Manufacturing   \$766.48   \$765.91   \$760.33   \$0.57   \$6.15     Durable Goods   \$937.45   \$996.90   \$906.35   \$10.55   \$31.10     Nondurable Goods   \$62.05   \$632.02   \$640.71   -\$5.97   -\$14.66                                                                                                                                                                                                                                                                                                                                                                                                                                                                                                                                                                                                                    | Manufacturing                               | 251.3                | 255.4                 | 258.1                                 | -4.1           | -6.8          |  |  |  |
| Trade, Transportation & Utilities         817.7         819.7         809.1         -2.0         8.6           Information         79.6         79.1         79.7         0.5         -0.1           Financial Activities         256.0         255.2         251.7         0.8         4.3           Professional and Business Services         595.5         594.1         583.1         1.4         12.4           Education and Health Services         611.9         609.3         604.0         2.6         7.9           Leisure and Hospitality         334.7         334.3         335.2         0.4         -0.5           Other Services         158.5         158.0         160.3         0.5         -1.8           Public Sector         624.5         624.2         660.7         0.3         -36.2           Weekly Hours of Work (not seasonally adjusted)*         Weekly Hours of Work (not seasonally adjusted)*           Manufacturing         39.9         40.1         40.4         -0.2         -0.5           Durables         40.6         40.6         40.3         0.0         0.3           Nondurables         39.3         39.7         40.5         -0.4         -1.2           Information         34.7                                                                                                                                                                                                                                                                                                                                                                                                                                                                                                                                                                                                                                                                                                                                                                                                                         | Service-Providing                           | 3,478.4              | 3,473.9               | 3,483.8                               | 4.5            | -5.4          |  |  |  |
| Information                                                                                                                                                                                                                                                                                                                                                                                                                                                                                                                                                                                                                                                                                                                                                                                                                                                                                                                                                                                                                                                                                                                                                                                                                                                                                                                                                                                                                                                                                                                                                                                                                                                                                                                                                                                                                                                                                                                                                                                                                                                       | Private Service-Providing                   | 2,853.9              | 2,849.7               | 2,823.1                               | 4.2            | 30.8          |  |  |  |
| Financial Activities         256.0         255.2         251.7         0.8         4.3           Professional and Business Services         595.5         594.1         583.1         1.4         12.4           Education and Health Services         611.9         609.3         604.0         2.6         7.9           Leisure and Hospitality         334.7         334.3         335.2         0.4         -0.5           Other Services         158.5         158.0         160.3         0.5         -1.8           Public Sector         624.5         624.2         660.7         0.3         -36.2           Weekly Hours of Work (not seasonally adjusted)*         Weekly Hours of Work (not seasonally adjusted)*           Manufacturing         39.9         40.1         40.4         -0.2         -0.5           Durables         40.6         40.6         40.3         0.0         0.3           Nondurables         39.3         39.7         40.5         -0.4         -1.2           Information         34.7         33.4         34.7         1.3         0.0           Manufacturing         \$19.21         \$19.10         \$18.82         \$0.11         \$0.39           Durables         \$23.09         \$22                                                                                                                                                                                                                                                                                                                                                                                                                                                                                                                                                                                                                                                                                                                                                                                                                      | Trade, Transportation & Utilities           | 817.7                | 819.7                 | 809.1                                 | -2.0           | 8.6           |  |  |  |
| Professional and Business Services   595.5   594.1   583.1   1.4   12.4     Education and Health Services   611.9   609.3   604.0   2.6   7.9     Leisure and Hospitality   334.7   334.3   335.2   0.4   -0.5     Other Services   158.5   158.0   160.3   0.5   -1.8     Public Sector   624.5   624.2   660.7   0.3   -36.2     Weekly Hours of Work (not seasonally adjusted)*    Manufacturing   39.9   40.1   40.4   -0.2   -0.5     Durables   40.6   40.6   40.3   0.0   0.3     Nondurables   39.3   39.7   40.5   -0.4   -1.2     Information   34.7   33.4   34.7   1.3   0.0     Hourly Earnings (not seasonally adjusted)*    Manufacturing   \$19.21   \$19.10   \$18.82   \$0.11   \$0.39     Durables   \$23.09   \$22.83   \$22.49   \$0.26   \$0.60     Nondurables   \$15.93   \$15.92   \$15.82   \$0.01   \$0.11     Information   \$26.29   \$26.20   \$25.38   \$0.09   \$0.91      Weekly Earnings (not seasonally adjusted)**    Manufacturing   \$766.48   \$765.91   \$760.33   \$0.57   \$6.15     Durable Goods   \$937.45   \$926.90   \$906.35   \$10.55   \$31.10     Nondurable Goods   \$626.05   \$632.02   \$640.71   -\$5.97   -\$14.66                                                                                                                                                                                                                                                                                                                                                                                                                                                                                                                                                                                                                                                                                                                                                                                                                                                                                      | Information                                 | 79.6                 | 79.1                  | 79.7                                  | 0.5            | -0.1          |  |  |  |
| Education and Health Services   611.9   609.3   604.0   2.6   7.9                                                                                                                                                                                                                                                                                                                                                                                                                                                                                                                                                                                                                                                                                                                                                                                                                                                                                                                                                                                                                                                                                                                                                                                                                                                                                                                                                                                                                                                                                                                                                                                                                                                                                                                                                                                                                                                                                                                                                                                                 | Financial Activities                        | 256.0                | 255.2                 | 251.7                                 | 0.8            | 4.3           |  |  |  |
| Leisure and Hospitality   334.7   334.3   335.2   0.4   -0.5                                                                                                                                                                                                                                                                                                                                                                                                                                                                                                                                                                                                                                                                                                                                                                                                                                                                                                                                                                                                                                                                                                                                                                                                                                                                                                                                                                                                                                                                                                                                                                                                                                                                                                                                                                                                                                                                                                                                                                                                      | Professional and Business Services          | 595.5                | 594.1                 | 583.1                                 | 1.4            | 12.4          |  |  |  |
| Other Services         158.5         158.0         160.3         0.5         -1.8           Public Sector         624.5         624.2         660.7         0.3         -36.2           Weekly Hours of Work (not seasonally adjusted)*           Manufacturing         39.9         40.1         40.4         -0.2         -0.5           Durables         40.6         40.6         40.3         0.0         0.3           Nondurables         39.3         39.7         40.5         -0.4         -1.2           Information         34.7         33.4         34.7         1.3         0.0           Hourly Earnings (not seasonally adjusted)*           Manufacturing         \$19.21         \$19.10         \$18.82         \$0.11         \$0.39           Durables         \$23.09         \$22.83         \$22.49         \$0.26         \$0.60           Nondurables         \$15.93         \$15.92         \$15.82         \$0.01         \$0.11           Information         \$26.29         \$26.20         \$25.38         \$0.09         \$0.91           Weekly Earnings (not seasonally adjusted)**           Manufacturing         \$766.48         \$765.91         \$760.33         \$0.57 <td< td=""><td>Education and Health Services</td><td>611.9</td><td>609.3</td><td>604.0</td><td>2.6</td><td>7.9</td></td<>                                                                                                                                                                                                                                                                                                                                                                                                                                                                                                                                                                                                                                                                                                                      | Education and Health Services               | 611.9                | 609.3                 | 604.0                                 | 2.6            | 7.9           |  |  |  |
| Public Sector         624.5         624.2         660.7         0.3         -36.2           Weekly Hours of Work (not seasonally adjusted)*           Manufacturing         39.9         40.1         40.4         -0.2         -0.5           Durables         40.6         40.6         40.3         0.0         0.3           Nondurables         39.3         39.7         40.5         -0.4         -1.2           Information         34.7         33.4         34.7         1.3         0.0           Hourly Earnings (not seasonally adjusted)*           Manufacturing         \$19.21         \$19.10         \$18.82         \$0.11         \$0.39           Durables         \$23.09         \$22.83         \$22.49         \$0.26         \$0.60           Nondurables         \$15.93         \$15.92         \$15.82         \$0.01         \$0.11           Information         \$26.29         \$26.20         \$25.38         \$0.09         \$0.91           Weekly Earnings (not seasonally adjusted)**           Manufacturing         \$766.48         \$765.91         \$760.33         \$0.57         \$6.15           Durable Goods         \$937.45         \$926.90         \$906.35         \$10.55                                                                                                                                                                                                                                                                                                                                                                                                                                                                                                                                                                                                                                                                                                                                                                                                                                  | Leisure and Hospitality                     | 334.7                | 334.3                 | 335.2                                 | 0.4            | -0.5          |  |  |  |
| Weekly Hours of Work (not seasonally adjusted)*           Manufacturing         39.9         40.1         40.4         -0.2         -0.5           Durables         40.6         40.6         40.3         0.0         0.3           Nondurables         39.3         39.7         40.5         -0.4         -1.2           Information         34.7         33.4         34.7         1.3         0.0           Hourly Earnings (not seasonally adjusted)*           Manufacturing         \$19.21         \$19.10         \$18.82         \$0.11         \$0.39           Durables         \$23.09         \$22.83         \$22.49         \$0.26         \$0.60           Nondurables         \$15.93         \$15.92         \$15.82         \$0.01         \$0.11           Information         \$26.29         \$26.20         \$25.38         \$0.09         \$0.91           Weekly Earnings (not seasonally adjusted)**           Manufacturing         \$766.48         \$765.91         \$760.33         \$0.57         \$6.15           Durable Goods         \$937.45         \$926.90         \$906.35         \$10.55         \$31.10           Nondurable Goods         \$626.05         \$632.02         \$640.71         -                                                                                                                                                                                                                                                                                                                                                                                                                                                                                                                                                                                                                                                                                                                                                                                                                      | Other Services                              | 158.5                | 158.0                 | 160.3                                 | 0.5            | -1.8          |  |  |  |
| Manufacturing         39.9         40.1         40.4         -0.2         -0.5           Durables         40.6         40.6         40.3         0.0         0.3           Nondurables         39.3         39.7         40.5         -0.4         -1.2           Information         34.7         33.4         34.7         1.3         0.0           Hourly Earnings (not seasonally adjusted)*           Manufacturing         \$19.21         \$19.10         \$18.82         \$0.11         \$0.39           Durables         \$23.09         \$22.83         \$22.49         \$0.26         \$0.60           Nondurables         \$15.93         \$15.92         \$15.82         \$0.01         \$0.11           Information         \$26.29         \$26.20         \$25.38         \$0.09         \$0.91           Weekly Earnings (not seasonally adjusted)**           Manufacturing         \$766.48         \$765.91         \$760.33         \$0.57         \$6.15           Durable Goods         \$937.45         \$926.90         \$906.35         \$10.55         \$31.10           Nondurable Goods         \$626.05         \$632.02         \$640.71         -\$5.97         -\$14.66                                                                                                                                                                                                                                                                                                                                                                                                                                                                                                                                                                                                                                                                                                                                                                                                                                                         | Public Sector                               | 624.5                | 624.2                 | 660.7                                 | 0.3            | -36.2         |  |  |  |
| Durables         40.6         40.6         40.3         0.0         0.3           Nondurables         39.3         39.7         40.5         -0.4         -1.2           Information         34.7         33.4         34.7         1.3         0.0           Hourly Earnings (not seasonally adjusted)*           Manufacturing         \$19.21         \$19.10         \$18.82         \$0.11         \$0.39           Durables         \$23.09         \$22.83         \$22.49         \$0.26         \$0.60           Nondurables         \$15.93         \$15.92         \$15.82         \$0.01         \$0.11           Information         \$26.29         \$26.20         \$25.38         \$0.09         \$0.91           Weekly Earnings (not seasonally adjusted)**           Manufacturing         \$766.48         \$765.91         \$760.33         \$0.57         \$6.15           Durable Goods         \$937.45         \$926.90         \$906.35         \$10.55         \$31.10           Nondurable Goods         \$626.05         \$632.02         \$640.71         -\$5.97         -\$14.66                                                                                                                                                                                                                                                                                                                                                                                                                                                                                                                                                                                                                                                                                                                                                                                                                                                                                                                                                  |                                             | Weekly Hours of      | Work (not seasona     | ally adjusted)*                       |                |               |  |  |  |
| Nondurables         39.3         39.7         40.5         -0.4         -1.2           Information         34.7         33.4         34.7         1.3         0.0           Hourly Earnings (not seasonally adjusted)*           Manufacturing         \$19.21         \$19.10         \$18.82         \$0.11         \$0.39           Durables         \$23.09         \$22.83         \$22.49         \$0.26         \$0.60           Nondurables         \$15.93         \$15.92         \$15.82         \$0.01         \$0.11           Information         \$26.29         \$26.20         \$25.38         \$0.09         \$0.91           Weekly Earnings (not seasonally adjusted)**           Manufacturing         \$766.48         \$765.91         \$760.33         \$0.57         \$6.15           Durable Goods         \$937.45         \$926.90         \$906.35         \$10.55         \$31.10           Nondurable Goods         \$626.05         \$632.02         \$640.71         -\$5.97         -\$14.66                                                                                                                                                                                                                                                                                                                                                                                                                                                                                                                                                                                                                                                                                                                                                                                                                                                                                                                                                                                                                                    | Manufacturing                               | 39.9                 | 40.1                  | 40.4                                  | -0.2           | -0.5          |  |  |  |
| Information         34.7         33.4         34.7         1.3         0.0           Hourly Earnings (not seasonally adjusted)*           Manufacturing         \$19.21         \$19.10         \$18.82         \$0.11         \$0.39           Durables         \$23.09         \$22.83         \$22.49         \$0.26         \$0.60           Nondurables         \$15.93         \$15.92         \$15.82         \$0.01         \$0.11           Information         \$26.29         \$26.20         \$25.38         \$0.09         \$0.91           Weekly Earnings (not seasonally adjusted)**           Manufacturing         \$766.48         \$765.91         \$760.33         \$0.57         \$6.15           Durable Goods         \$937.45         \$926.90         \$906.35         \$10.55         \$31.10           Nondurable Goods         \$626.05         \$632.02         \$640.71         -\$5.97         -\$14.66                                                                                                                                                                                                                                                                                                                                                                                                                                                                                                                                                                                                                                                                                                                                                                                                                                                                                                                                                                                                                                                                                                                           | Durables                                    | 40.6                 | 40.6                  | 40.3                                  | 0.0            | 0.3           |  |  |  |
| Hourly Earnings (not seasonally adjusted)*           Manufacturing         \$19.21         \$19.10         \$18.82         \$0.11         \$0.39           Durables         \$23.09         \$22.83         \$22.49         \$0.26         \$0.60           Nondurables         \$15.93         \$15.92         \$15.82         \$0.01         \$0.11           Information         \$26.29         \$26.20         \$25.38         \$0.09         \$0.91           Weekly Earnings (not seasonally adjusted)**           Manufacturing         \$766.48         \$765.91         \$760.33         \$0.57         \$6.15           Durable Goods         \$937.45         \$926.90         \$906.35         \$10.55         \$31.10           Nondurable Goods         \$626.05         \$632.02         \$640.71         -\$5.97         -\$14.66                                                                                                                                                                                                                                                                                                                                                                                                                                                                                                                                                                                                                                                                                                                                                                                                                                                                                                                                                                                                                                                                                                                                                                                                                | Nondurables                                 | 39.3                 | 39.7                  | 40.5                                  | -0.4           | -1.2          |  |  |  |
| Manufacturing         \$19.21         \$19.10         \$18.82         \$0.11         \$0.39           Durables         \$23.09         \$22.83         \$22.49         \$0.26         \$0.60           Nondurables         \$15.93         \$15.92         \$15.82         \$0.01         \$0.11           Information         \$26.29         \$26.20         \$25.38         \$0.09         \$0.91           Weekly Earnings (not seasonally adjusted)**           Manufacturing         \$766.48         \$765.91         \$760.33         \$0.57         \$6.15           Durable Goods         \$937.45         \$926.90         \$906.35         \$10.55         \$31.10           Nondurable Goods         \$626.05         \$632.02         \$640.71         -\$5.97         -\$14.66                                                                                                                                                                                                                                                                                                                                                                                                                                                                                                                                                                                                                                                                                                                                                                                                                                                                                                                                                                                                                                                                                                                                                                                                                                                                     | Information                                 | 34.7                 | 33.4                  | 34.7                                  | 1.3            | 0.0           |  |  |  |
| Durables         \$23.09         \$22.83         \$22.49         \$0.26         \$0.60           Nondurables         \$15.93         \$15.92         \$15.82         \$0.01         \$0.11           Information         \$26.29         \$26.20         \$25.38         \$0.09         \$0.91           Weekly Earnings (not seasonally adjusted)**           Manufacturing         \$766.48         \$765.91         \$760.33         \$0.57         \$6.15           Durable Goods         \$937.45         \$926.90         \$906.35         \$10.55         \$31.10           Nondurable Goods         \$626.05         \$632.02         \$640.71         -\$5.97         -\$14.66                                                                                                                                                                                                                                                                                                                                                                                                                                                                                                                                                                                                                                                                                                                                                                                                                                                                                                                                                                                                                                                                                                                                                                                                                                                                                                                                                                           |                                             | Hourly Earnin        | gs (not seasonally    | adjusted)*                            |                |               |  |  |  |
| Durables         \$23.09         \$22.83         \$22.49         \$0.26         \$0.60           Nondurables         \$15.93         \$15.92         \$15.82         \$0.01         \$0.11           Information         \$26.29         \$26.20         \$25.38         \$0.09         \$0.91           Weekly Earnings (not seasonally adjusted)**           Manufacturing         \$766.48         \$765.91         \$760.33         \$0.57         \$6.15           Durable Goods         \$937.45         \$926.90         \$906.35         \$10.55         \$31.10           Nondurable Goods         \$626.05         \$632.02         \$640.71         -\$5.97         -\$14.66                                                                                                                                                                                                                                                                                                                                                                                                                                                                                                                                                                                                                                                                                                                                                                                                                                                                                                                                                                                                                                                                                                                                                                                                                                                                                                                                                                           | Manufacturing                               | \$19.21              | \$19.10               | \$18.82                               | \$0.11         | \$0.39        |  |  |  |
| Information         \$26.29         \$26.20         \$25.38         \$0.09         \$0.91           Weekly Earnings (not seasonally adjusted)**           Manufacturing         \$766.48         \$765.91         \$760.33         \$0.57         \$6.15           Durable Goods         \$937.45         \$926.90         \$906.35         \$10.55         \$31.10           Nondurable Goods         \$626.05         \$632.02         \$640.71         -\$5.97         -\$14.66                                                                                                                                                                                                                                                                                                                                                                                                                                                                                                                                                                                                                                                                                                                                                                                                                                                                                                                                                                                                                                                                                                                                                                                                                                                                                                                                                                                                                                                                                                                                                                                |                                             | \$23.09              | \$22.83               | \$22.49                               | \$0.26         | \$0.60        |  |  |  |
| Information         \$26.29         \$26.20         \$25.38         \$0.09         \$0.91           Weekly Earnings (not seasonally adjusted)**           Manufacturing         \$766.48         \$765.91         \$760.33         \$0.57         \$6.15           Durable Goods         \$937.45         \$926.90         \$906.35         \$10.55         \$31.10           Nondurable Goods         \$626.05         \$632.02         \$640.71         -\$5.97         -\$14.66                                                                                                                                                                                                                                                                                                                                                                                                                                                                                                                                                                                                                                                                                                                                                                                                                                                                                                                                                                                                                                                                                                                                                                                                                                                                                                                                                                                                                                                                                                                                                                                | Nondurables                                 | \$15.93              | \$15.92               | \$15.82                               | \$0.01         | \$0.11        |  |  |  |
| Weekly Earnings (not seasonally adjusted)**           Manufacturing         \$766.48         \$765.91         \$760.33         \$0.57         \$6.15           Durable Goods         \$937.45         \$926.90         \$906.35         \$10.55         \$31.10           Nondurable Goods         \$626.05         \$632.02         \$640.71         -\$5.97         -\$14.66                                                                                                                                                                                                                                                                                                                                                                                                                                                                                                                                                                                                                                                                                                                                                                                                                                                                                                                                                                                                                                                                                                                                                                                                                                                                                                                                                                                                                                                                                                                                                                                                                                                                                    |                                             |                      |                       |                                       | 1              |               |  |  |  |
| Durable Goods         \$937.45         \$926.90         \$906.35         \$10.55         \$31.10           Nondurable Goods         \$626.05         \$632.02         \$640.71         -\$5.97         -\$14.66                                                                                                                                                                                                                                                                                                                                                                                                                                                                                                                                                                                                                                                                                                                                                                                                                                                                                                                                                                                                                                                                                                                                                                                                                                                                                                                                                                                                                                                                                                                                                                                                                                                                                                                                                                                                                                                   | Weekly Earnings (not seasonally adjusted)** |                      |                       |                                       |                |               |  |  |  |
| Durable Goods         \$937.45         \$926.90         \$906.35         \$10.55         \$31.10           Nondurable Goods         \$626.05         \$632.02         \$640.71         -\$5.97         -\$14.66                                                                                                                                                                                                                                                                                                                                                                                                                                                                                                                                                                                                                                                                                                                                                                                                                                                                                                                                                                                                                                                                                                                                                                                                                                                                                                                                                                                                                                                                                                                                                                                                                                                                                                                                                                                                                                                   | Manufacturing                               |                      | •                     | , , , , , , , , , , , , , , , , , , , | \$0.57         | \$6.15        |  |  |  |
| Nondurable Goods \$626.05 \$632.02 \$640.71 -\$5.97 -\$14.66                                                                                                                                                                                                                                                                                                                                                                                                                                                                                                                                                                                                                                                                                                                                                                                                                                                                                                                                                                                                                                                                                                                                                                                                                                                                                                                                                                                                                                                                                                                                                                                                                                                                                                                                                                                                                                                                                                                                                                                                      |                                             |                      |                       |                                       | 1              |               |  |  |  |
|                                                                                                                                                                                                                                                                                                                                                                                                                                                                                                                                                                                                                                                                                                                                                                                                                                                                                                                                                                                                                                                                                                                                                                                                                                                                                                                                                                                                                                                                                                                                                                                                                                                                                                                                                                                                                                                                                                                                                                                                                                                                   |                                             |                      |                       |                                       |                |               |  |  |  |
|                                                                                                                                                                                                                                                                                                                                                                                                                                                                                                                                                                                                                                                                                                                                                                                                                                                                                                                                                                                                                                                                                                                                                                                                                                                                                                                                                                                                                                                                                                                                                                                                                                                                                                                                                                                                                                                                                                                                                                                                                                                                   | Information                                 | \$912.26             | \$875.08              |                                       |                | \$31.57       |  |  |  |