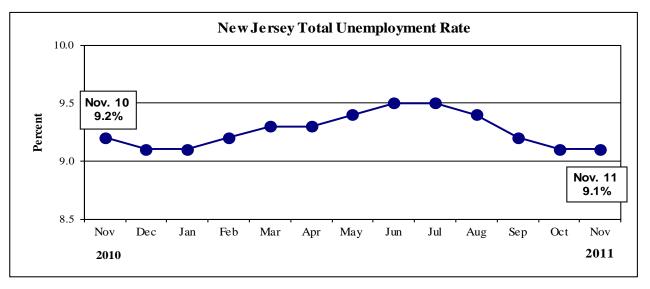

Table 1: Major Indicators of Labor Market Activity for New Jersey Seasonally Adjusted (thousands) 2010 Benchmark

| Current Mont                                                                                                                                                                                                                                                                                                                                                                                                                                                                                                                                                                                                                                                                                                                                                                                                                                                                                                                                                                                                                                                                                                                                                                                                                                                                                                                                                                                                                                                                                                                                                                                                                                                                                                                                                                                                                                                                                                                                                                                                                                                                                                              |                                    |                      | oro Benemiana         |                 |                |               |  |  |  |
|---------------------------------------------------------------------------------------------------------------------------------------------------------------------------------------------------------------------------------------------------------------------------------------------------------------------------------------------------------------------------------------------------------------------------------------------------------------------------------------------------------------------------------------------------------------------------------------------------------------------------------------------------------------------------------------------------------------------------------------------------------------------------------------------------------------------------------------------------------------------------------------------------------------------------------------------------------------------------------------------------------------------------------------------------------------------------------------------------------------------------------------------------------------------------------------------------------------------------------------------------------------------------------------------------------------------------------------------------------------------------------------------------------------------------------------------------------------------------------------------------------------------------------------------------------------------------------------------------------------------------------------------------------------------------------------------------------------------------------------------------------------------------------------------------------------------------------------------------------------------------------------------------------------------------------------------------------------------------------------------------------------------------------------------------------------------------------------------------------------------------|------------------------------------|----------------------|-----------------------|-----------------|----------------|---------------|--|--|--|
| Nov. 11 (P)                                                                                                                                                                                                                                                                                                                                                                                                                                                                                                                                                                                                                                                                                                                                                                                                                                                                                                                                                                                                                                                                                                                                                                                                                                                                                                                                                                                                                                                                                                                                                                                                                                                                                                                                                                                                                                                                                                                                                                                                                                                                                                               | Labor Force Data (resident)        |                      |                       |                 |                |               |  |  |  |
| Civilian Labor Force                                                                                                                                                                                                                                                                                                                                                                                                                                                                                                                                                                                                                                                                                                                                                                                                                                                                                                                                                                                                                                                                                                                                                                                                                                                                                                                                                                                                                                                                                                                                                                                                                                                                                                                                                                                                                                                                                                                                                                                                                                                                                                      |                                    | <b>Current Month</b> | <b>Previous Month</b> | One Year Ago    | Net Change     | Net Change    |  |  |  |
| Employment                                                                                                                                                                                                                                                                                                                                                                                                                                                                                                                                                                                                                                                                                                                                                                                                                                                                                                                                                                                                                                                                                                                                                                                                                                                                                                                                                                                                                                                                                                                                                                                                                                                                                                                                                                                                                                                                                                                                                                                                                                                                                                                |                                    | Nov. 11 (P)          | Oct. 11 (R)           | Nov. 10         | over the Month | over the Year |  |  |  |
| Unemployment Nate         412.7         415.0         409.9         −2.3         2.8           Unemployment Rate         9.1%         9.1%         9.2%         0.0 pt         −0.1 p           Temployment Tate (restrablishment)           Eurployment Month Nov.1 (Previous Month Nov.1 (Previo                                                                                                                                                                                                                    | Civilian Labor Force               | 4,551.5              | 4,542.2               | 4,475.5         | 9.3            | 76.0          |  |  |  |
| Unemployment Rate                                                                                                                                                                                                                                                                                                                                                                                                                                                                                                                                                                                                                                                                                                                                                                                                                                                                                                                                                                                                                                                                                                                                                                                                                                                                                                                                                                                                                                                                                                                                                                                                                                                                                                                                                                                                                                                                                                                                                                                                                                                                                                         | Employment                         | 4,138.9              | 4,127.2               | 4,065.6         | 11.7           | 73.3          |  |  |  |
| Employment Data (establishment)                                                                                                                                                                                                                                                                                                                                                                                                                                                                                                                                                                                                                                                                                                                                                                                                                                                                                                                                                                                                                                                                                                                                                                                                                                                                                                                                                                                                                                                                                                                                                                                                                                                                                                                                                                                                                                                                                                                                                                                                                                                                                           | Unemployment                       | 412.7                | 415.0                 | 409.9           | -2.3           | 2.8           |  |  |  |
| Current Month   Previous Month   One Year Ago   Net Change   Net Change   Nov. 11 (P)   Oct. 11 (R)   Nov. 10   over the Month   over the Year Total Nonfarm   3.881.0   3.870.7   3.851.9   3.03   29.1   Total Private Sector   3.258.1   3.247.7   3.221.3   10.4   3.66.8   Goods Producing   378.5   380.1   386.0   -1.6   -7.5   Mining & Logging   1.5   1.5   1.4   0.0   0.01   0.01   0.01   0.01   0.01   0.01   0.01   0.01   0.01   0.01   0.01   0.01   0.01   0.01   0.01   0.01   0.01   0.01   0.01   0.01   0.01   0.01   0.01   0.01   0.01   0.01   0.01   0.01   0.01   0.01   0.01   0.01   0.01   0.01   0.01   0.01   0.01   0.01   0.01   0.01   0.01   0.01   0.01   0.01   0.01   0.01   0.01   0.01   0.01   0.01   0.01   0.01   0.01   0.01   0.01   0.01   0.01   0.01   0.01   0.01   0.01   0.01   0.01   0.01   0.01   0.01   0.01   0.01   0.01   0.01   0.01   0.01   0.01   0.01   0.01   0.01   0.01   0.01   0.01   0.01   0.01   0.01   0.01   0.01   0.01   0.01   0.01   0.01   0.01   0.01   0.01   0.01   0.01   0.01   0.01   0.01   0.01   0.01   0.01   0.01   0.01   0.01   0.01   0.01   0.01   0.01   0.01   0.01   0.01   0.01   0.01   0.01   0.01   0.01   0.01   0.01   0.01   0.01   0.01   0.01   0.01   0.01   0.01   0.01   0.01   0.01   0.01   0.01   0.01   0.01   0.01   0.01   0.01   0.01   0.01   0.01   0.01   0.01   0.01   0.01   0.01   0.01   0.01   0.01   0.01   0.01   0.01   0.01   0.01   0.01   0.01   0.01   0.01   0.01   0.01   0.01   0.01   0.01   0.01   0.01   0.01   0.01   0.01   0.01   0.01   0.01   0.01   0.01   0.01   0.01   0.01   0.01   0.01   0.01   0.01   0.01   0.01   0.01   0.01   0.01   0.01   0.01   0.01   0.01   0.01   0.01   0.01   0.01   0.01   0.01   0.01   0.01   0.01   0.01   0.01   0.01   0.01   0.01   0.01   0.01   0.01   0.01   0.01   0.01   0.01   0.01   0.01   0.01   0.01   0.01   0.01   0.01   0.01   0.01   0.01   0.01   0.01   0.01   0.01   0.01   0.01   0.01   0.01   0.01   0.01   0.01   0.01   0.01   0.01   0.01   0.01   0.01   0.01   0.01   0.01   0.01   0.01   0.01   0.01 | Unemployment Rate                  | 9.1%                 | 9.1%                  | 9.2%            | 0.0 pt         | -0.1 pt       |  |  |  |
| Total Nonfarm         3.881.0         3.870.7         3.851.9         10.3         29.1           Total Private Sector         3.258.1         3.247.7         3.221.3         10.4         3.68.6           Goods Producing         378.5         380.1         386.0         -1.6         -7.5           Mining & Logging         1.5         1.5         1.4         0.0         0.0           Construction         130.3         130.5         128.9         -0.2         1.4           Manufacturing         246.7         248.1         255.7         -1.4         -9.0           Service-Providing         3.502.5         3.490.6         3.465.9         111.9         -36.0           Private Service-Providing         2.887.6         2.887.3         12.0         44.3           Trade, Transportation & Utilities         833.2         823.3         807.9         9.9         25.5           Information         72.8         72.4         78.7         0.4         -5.5           Financial Activities         256.8         255.1         257.8         1.7         -1.6           Professional and Business Services         597.5         596.7         584.5         0.8         13.0           Educati                                                                                                                                                                                                                                                                                                                                                                                                                                                                                                                                                                                                                                                                                                                                                                                                                                                                                              |                                    | Employme             | ent Data (establish   | ment)           |                |               |  |  |  |
| Total Nonfarm         3,881.0         3,870.7         3,851.9         10.3         29.1           Total Private Sector         3,258.1         3,247.7         3,221.3         10.4         36.8           Goods Producing         378.5         380.1         386.0         -1.6         -7.5           Mining & Logging         1.5         1.5         1.4         4.0         0.0         0.1           Construction         130.3         130.5         128.9         -0.2         1.4           Manufacturing         246.7         248.1         255.7         -1.4         -9.6           Service-Providing         3,502.5         3,490.6         3,465.9         11.9         36.6           Private Service-Providing         2,879.6         2,867.6         2,835.3         11.2         44.2           Trade, Transportation & Utilities         833.2         823.3         807.9         9.9         25.5           Information         72.8         72.4         78.7         0.4         -5.5           Financial Activities         256.8         255.1         257.8         1.7         -1.6           Professional and Business Services         597.5         596.7         584.5         0.8         13.0 </td <td></td> <td><b>Current Month</b></td> <td><b>Previous Month</b></td> <td>One Year Ago</td> <td>Net Change</td> <td>Net Change</td>                                                                                                                                                                                                                                                                                                                                                                                                                                                                                                                                                                                                                                                                                                                                              |                                    | <b>Current Month</b> | <b>Previous Month</b> | One Year Ago    | Net Change     | Net Change    |  |  |  |
| Total Private Sector                                                                                                                                                                                                                                                                                                                                                                                                                                                                                                                                                                                                                                                                                                                                                                                                                                                                                                                                                                                                                                                                                                                                                                                                                                                                                                                                                                                                                                                                                                                                                                                                                                                                                                                                                                                                                                                                                                                                                                                                                                                                                                      |                                    | Nov. 11 (P)          | Oct. 11 (R)           | Nov. 10         | over the Month | over the Year |  |  |  |
| Mining & Logging                                                                                                                                                                                                                                                                                                                                                                                                                                                                                                                                                                                                                                                                                                                                                                                                                                                                                                                                                                                                                                                                                                                                                                                                                                                                                                                                                                                                                                                                                                                                                                                                                                                                                                                                                                                                                                                                                                                                                                                                                                                                                                          | Total Nonfarm                      | 3,881.0              | 3,870.7               | 3,851.9         | 10.3           | 29.1          |  |  |  |
| Mining & Logging                                                                                                                                                                                                                                                                                                                                                                                                                                                                                                                                                                                                                                                                                                                                                                                                                                                                                                                                                                                                                                                                                                                                                                                                                                                                                                                                                                                                                                                                                                                                                                                                                                                                                                                                                                                                                                                                                                                                                                                                                                                                                                          | Total Private Sector               | 3,258.1              | 3,247.7               | 3,221.3         | 10.4           | 36.8          |  |  |  |
| Construction                                                                                                                                                                                                                                                                                                                                                                                                                                                                                                                                                                                                                                                                                                                                                                                                                                                                                                                                                                                                                                                                                                                                                                                                                                                                                                                                                                                                                                                                                                                                                                                                                                                                                                                                                                                                                                                                                                                                                                                                                                                                                                              | Goods Producing                    | 378.5                | 380.1                 | 386.0           | -1.6           | -7.5          |  |  |  |
| Manufacturing   246.7   248.1   255.7   -1.4   -9.0                                                                                                                                                                                                                                                                                                                                                                                                                                                                                                                                                                                                                                                                                                                                                                                                                                                                                                                                                                                                                                                                                                                                                                                                                                                                                                                                                                                                                                                                                                                                                                                                                                                                                                                                                                                                                                                                                                                                                                                                                                                                       | Mining & Logging                   | 1.5                  | 1.5                   | 1.4             | 0.0            | 0.1           |  |  |  |
| Service-Providing   3,502.5   3,490.6   3,465.9   11.9   36.6     Private Service-Providing   2,879.6   2,867.6   2,835.3   12.0   44.3     Trade, Transportation & Utilities   833.2   823.3   807.9   9.9   25.3     Information   72.8   72.4   78.7   0.4   5.5     Financial Activities   256.8   255.1   257.8   1.7   -1.0     Professional and Business Services   597.5   596.7   584.5   0.8   13.0     Education and Health Services   622.5   624.2   610.4   -1.7   12.1     Leisure and Hospitality   335.7   334.0   336.0   1.7   -0.3     Other Services   161.1   161.9   160.0   -0.8   1.1     Public Sector   622.9   623.0   630.6   -0.1   -7.7     Weekly Hours of Work (not seasonally adjusted)*    Manufacturing   41.2   41.4   40.5   -0.2   0.7     Durables   40.4   40.4   40.8   0.0   -0.4     Nondurables   41.9   42.2   40.2   -0.3   1.7     Information   33.3   33.7   33.8   -0.4   -0.5      Hourly Earnings (not seasonally adjusted)*    Manufacturing   \$18.89   \$18.79   \$18.86   \$0.10   \$0.00     Durables   \$23.16   \$22.88   \$22.62   \$0.28   \$0.56     Nondurables   \$15.69   \$15.73   \$15.73   \$0.04   \$-\$0.00     Information   \$30.23   \$29.77   \$25.63   \$0.46   \$4.6      Weekly Earnings (not seasonally adjusted)*    Manufacturing   \$778.27   \$777.91   \$763.83   \$0.36   \$14.44     Durable Goods   \$935.66   \$924.35   \$922.90   \$11.31   \$12.76     Nondurable Goods   \$657.41   \$663.81   \$632.35   \$-\$6.40   \$22.50     Nondurable Goods   \$657.41   \$663.81   \$632.35   \$-\$6.40   \$22.50     Purable Goods   \$657.41   \$663.81   \$632.35   \$-\$6.40   \$22.50     Surable Goods   \$657.41   \$663.81   \$632.35   \$-\$6.40   \$22.50     Purable Goods   \$657.41   \$663.81   \$632.35   \$-\$6.40   \$22.50     Contact                                                                                                                                                                                                                                                                              | Construction                       | 130.3                | 130.5                 | 128.9           | -0.2           | 1.4           |  |  |  |
| Private Service-Providing         2,879.6         2,867.6         2,835.3         12.0         44.3           Trade, Transportation & Utilities         833.2         823.3         807.9         9.9         25.3           Information         72.8         72.4         78.7         0.4         -5.5           Financial Activities         256.8         255.1         257.8         1.7         -1.6           Professional and Business Services         597.5         596.7         584.5         0.8         13.0           Education and Health Services         622.5         624.2         610.4         -1.7         12.1           Leisure and Hospitality         335.7         334.0         336.0         1.7         -0.3           Other Services         161.1         161.9         160.0         -0.8         1.1           Public Sector         622.9         623.0         630.6         -0.1         -7.7           Weekly Hours of Work (not seasonally adjusted)*         Weekly Hours of Work (not seasonally adjusted)*           Manufacturing         41.2         41.4         40.5         -0.2         0.7           Durables         40.4         40.4         40.8         0.0         -0.2           Manufacturin                                                                                                                                                                                                                                                                                                                                                                                                                                                                                                                                                                                                                                                                                                                                                                                                                                                                   | Manufacturing                      | 246.7                | 248.1                 | 255.7           | -1.4           | -9.0          |  |  |  |
| Trade, Transportation & Utilities         833.2         823.3         807.9         9.9         25.3           Information         72.8         72.4         78.7         0.4         -5.5           Financial Activities         256.8         255.1         257.8         1.7         -1.6           Professional and Business Services         597.5         596.7         584.5         0.8         13.0           Education and Health Services         622.5         624.2         610.4         -1.7         12.1           Leisure and Hospitality         335.7         334.0         336.0         1.7         -0.3           Other Services         161.1         161.9         160.0         -0.8         1.1           Public Sector         622.9         623.0         630.6         -0.1         -7.7           Weekly Hours of Work (not seasonally adjusted)*           Manufacturing         41.2         41.4         40.5         -0.2         0.7           Durables         44.9         40.4         40.4         40.8         0.0         -0.2           Mondurables         41.9         42.2         40.2         -0.3         1.7           Information         33.3         33.7                                                                                                                                                                                                                                                                                                                                                                                                                                                                                                                                                                                                                                                                                                                                                                                                                                                                                                             | Service-Providing                  | 3,502.5              | 3,490.6               | 3,465.9         | 11.9           | 36.6          |  |  |  |
| Information   72.8   72.4   78.7   0.4   5.5.5                                                                                                                                                                                                                                                                                                                                                                                                                                                                                                                                                                                                                                                                                                                                                                                                                                                                                                                                                                                                                                                                                                                                                                                                                                                                                                                                                                                                                                                                                                                                                                                                                                                                                                                                                                                                                                                                                                                                                                                                                                                                            | Private Service-Providing          | 2,879.6              | 2,867.6               | 2,835.3         | 12.0           | 44.3          |  |  |  |
| Financial Activities         256.8         255.1         257.8         1.7         -1.6           Professional and Business Services         597.5         596.7         584.5         0.8         13.0           Education and Health Services         622.5         624.2         610.4         -1.7         12.1           Leisure and Hospitality         335.7         334.0         336.0         1.7         -0.3           Other Services         161.1         161.9         160.0         -0.8         1.1           Public Sector         622.9         623.0         630.6         -0.1         -7.7           Weekly Hours of Work (not seasonally adjusted)*           Manufacturing         41.2         41.4         40.5         -0.2         0.7           Durables         40.4         40.4         40.8         0.0         -0.4           Nondurables         41.9         42.2         40.2         -0.3         1.7           Information         33.3         33.7         33.8         -0.4         -0.5           Hourly Earnings (not seasonally adjusted)*           Manufacturing         \$18.89         \$18.79         \$18.86         \$0.10         \$0.03           Durables <td>Trade, Transportation &amp; Utilities</td> <td>833.2</td> <td>823.3</td> <td>807.9</td> <td>9.9</td> <td>25.3</td>                                                                                                                                                                                                                                                                                                                                                                                                                                                                                                                                                                                                                                                                                                                                                                                   | Trade, Transportation & Utilities  | 833.2                | 823.3                 | 807.9           | 9.9            | 25.3          |  |  |  |
| Professional and Business Services   597.5   596.7   584.5   0.8   13.0                                                                                                                                                                                                                                                                                                                                                                                                                                                                                                                                                                                                                                                                                                                                                                                                                                                                                                                                                                                                                                                                                                                                                                                                                                                                                                                                                                                                                                                                                                                                                                                                                                                                                                                                                                                                                                                                                                                                                                                                                                                   | Information                        | 72.8                 | 72.4                  | 78.7            | 0.4            | -5.9          |  |  |  |
| Education and Health Services   622.5   624.2   610.4   -1.7   12.1                                                                                                                                                                                                                                                                                                                                                                                                                                                                                                                                                                                                                                                                                                                                                                                                                                                                                                                                                                                                                                                                                                                                                                                                                                                                                                                                                                                                                                                                                                                                                                                                                                                                                                                                                                                                                                                                                                                                                                                                                                                       | Financial Activities               | 256.8                | 255.1                 | 257.8           | 1.7            | -1.0          |  |  |  |
| Leisure and Hospitality   335.7   334.0   336.0   1.7   -0.3     Other Services   161.1   161.9   160.0   -0.8   1.1     Public Sector   622.9   623.0   630.6   -0.1   -7.7     Weekly Hours of Work (not seasonally adjusted)*                                                                                                                                                                                                                                                                                                                                                                                                                                                                                                                                                                                                                                                                                                                                                                                                                                                                                                                                                                                                                                                                                                                                                                                                                                                                                                                                                                                                                                                                                                                                                                                                                                                                                                                                                                                                                                                                                          | Professional and Business Services | 597.5                | 596.7                 | 584.5           | 0.8            | 13.0          |  |  |  |
| Other Services         161.1         161.9         160.0         -0.8         1.1           Public Sector         622.9         623.0         630.6         -0.1         -7.7           Weekly Hours of Work (not seasonally adjusted)*           Manufacturing         41.2         41.4         40.5         -0.2         0.7           Durables         40.4         40.4         40.8         0.0         -0.4           Nondurables         41.9         42.2         40.2         -0.3         1.7           Information         33.3         33.7         33.8         -0.4         -0.5           Hourly Earnings (not seasonally adjusted)*           Manufacturing         \$18.89         \$18.79         \$18.86         \$0.10         \$0.03           Durables         \$23.16         \$22.88         \$22.62         \$0.28         \$0.54           Nondurables         \$15.69         \$15.73         \$15.73         \$0.04         \$0.04           Information         \$30.23         \$29.77         \$25.63         \$0.46         \$4.60           Weekly Earnings (not seasonally adjusted)**           Manufacturing         \$778.27         \$777.91         \$763.83         \$0.36 <t< td=""><td>Education and Health Services</td><td>622.5</td><td>624.2</td><td>610.4</td><td>-1.7</td><td>12.1</td></t<>                                                                                                                                                                                                                                                                                                                                                                                                                                                                                                                                                                                                                                                                                                                                                                             | Education and Health Services      | 622.5                | 624.2                 | 610.4           | -1.7           | 12.1          |  |  |  |
| Public Sector         622.9         623.0         630.6         -0.1         -7.7           Weekly Hours of Work (not seasonally adjusted)*           Manufacturing         41.2         41.4         40.5         -0.2         0.7           Durables         40.4         40.4         40.8         0.0         -0.4           Nondurables         41.9         42.2         40.2         -0.3         1.7           Information         33.3         33.7         33.8         -0.4         -0.5           Hourly Earnings (not seasonally adjusted)*           Manufacturing         \$18.89         \$18.79         \$18.86         \$0.10         \$0.03           Durables         \$23.16         \$22.88         \$22.62         \$0.28         \$0.54           Nondurables         \$15.69         \$15.73         \$15.73         -\$0.04         -\$0.04           Information         \$30.23         \$29.77         \$25.63         \$0.46         \$4.60           Weekly Earnings (not seasonally adjusted)**           Manufacturing         \$778.27         \$777.91         \$763.83         \$0.36         \$14.44           Durable Goods         \$935.66         \$924.35         \$922.90         \$11.31 <td>Leisure and Hospitality</td> <td>335.7</td> <td>334.0</td> <td>336.0</td> <td>1.7</td> <td>-0.3</td>                                                                                                                                                                                                                                                                                                                                                                                                                                                                                                                                                                                                                                                                                                                                                                             | Leisure and Hospitality            | 335.7                | 334.0                 | 336.0           | 1.7            | -0.3          |  |  |  |
| Weekly Hours of Work (not seasonally adjusted)*           Manufacturing         41.2         41.4         40.5         -0.2         0.7           Durables         40.4         40.4         40.8         0.0         -0.4           Nondurables         41.9         42.2         40.2         -0.3         1.7           Information         33.3         33.7         33.8         -0.4         -0.5           Hourly Earnings (not seasonally adjusted)*           Manufacturing         \$18.89         \$18.79         \$18.86         \$0.10         \$0.03           Durables         \$23.16         \$22.88         \$22.62         \$0.28         \$0.54           Nondurables         \$15.69         \$15.73         \$15.73         -\$0.04         -\$0.04           Information         \$30.23         \$29.77         \$25.63         \$0.46         \$4.60           Weekly Earnings (not seasonally adjusted)**           Manufacturing         \$778.27         \$777.91         \$763.83         \$0.36         \$14.44           Durable Goods         \$935.66         \$924.35         \$922.90         \$11.31         \$12.76           Nondurable Goods         \$657.41         \$663.81         \$632.35         <                                                                                                                                                                                                                                                                                                                                                                                                                                                                                                                                                                                                                                                                                                                                                                                                                                                                          | Other Services                     | 161.1                | 161.9                 | 160.0           | -0.8           | 1.1           |  |  |  |
| Manufacturing         41.2         41.4         40.5         -0.2         0.7           Durables         40.4         40.4         40.8         0.0         -0.4           Nondurables         41.9         42.2         40.2         -0.3         1.7           Information         33.3         33.7         33.8         -0.4         -0.5           Hourly Earnings (not seasonally adjusted)*           Manufacturing         \$18.89         \$18.79         \$18.86         \$0.10         \$0.03           Durables         \$23.16         \$22.88         \$22.62         \$0.28         \$0.54           Nondurables         \$15.69         \$15.73         \$15.73         -\$0.04         -\$0.04           Information         \$30.23         \$29.77         \$25.63         \$0.46         \$4.60           Weekly Earnings (not seasonally adjusted)**           Manufacturing         \$778.27         \$777.91         \$763.83         \$0.36         \$14.44           Durable Goods         \$935.66         \$924.35         \$922.90         \$11.31         \$12.76           Nondurable Goods         \$657.41         \$663.81         \$632.35         -\$6.40         \$25.06                                                                                                                                                                                                                                                                                                                                                                                                                                                                                                                                                                                                                                                                                                                                                                                                                                                                                                              | Public Sector                      | 622.9                | 623.0                 | 630.6           | -0.1           | -7.7          |  |  |  |
| Durables         40.4         40.4         40.8         0.0         -0.4           Nondurables         41.9         42.2         40.2         -0.3         1.7           Information         33.3         33.7         33.8         -0.4         -0.5           Hourly Earnings (not seasonally adjusted)*           Manufacturing         \$18.89         \$18.79         \$18.86         \$0.10         \$0.03           Durables         \$23.16         \$22.88         \$22.62         \$0.28         \$0.54           Nondurables         \$15.69         \$15.73         \$15.73         -\$0.04         -\$0.04           Information         \$30.23         \$29.77         \$25.63         \$0.46         \$4.60           Weekly Earnings (not seasonally adjusted)**           Manufacturing         \$778.27         \$777.91         \$763.83         \$0.36         \$14.44           Durable Goods         \$935.66         \$924.35         \$922.90         \$11.31         \$12.76           Nondurable Goods         \$657.41         \$663.81         \$632.35         -\$6.40         \$25.06                                                                                                                                                                                                                                                                                                                                                                                                                                                                                                                                                                                                                                                                                                                                                                                                                                                                                                                                                                                                      |                                    | Weekly Hours of      | Work (not seasona     | ally adjusted)* |                |               |  |  |  |
| Nondurables                                                                                                                                                                                                                                                                                                                                                                                                                                                                                                                                                                                                                                                                                                                                                                                                                                                                                                                                                                                                                                                                                                                                                                                                                                                                                                                                                                                                                                                                                                                                                                                                                                                                                                                                                                                                                                                                                                                                                                                                                                                                                                               | Manufacturing                      | 41.2                 | 41.4                  | 40.5            | -0.2           | 0.7           |  |  |  |
| Information         33.3         33.7         33.8         -0.4         -0.5           Hourly Earnings (not seasonally adjusted)*           Manufacturing         \$18.89         \$18.79         \$18.86         \$0.10         \$0.03           Durables         \$23.16         \$22.88         \$22.62         \$0.28         \$0.54           Nondurables         \$15.69         \$15.73         \$15.73         -\$0.04         -\$0.04           Information         \$30.23         \$29.77         \$25.63         \$0.46         \$4.60           Weekly Earnings (not seasonally adjusted)**           Manufacturing         \$778.27         \$777.91         \$763.83         \$0.36         \$14.44           Durable Goods         \$935.66         \$924.35         \$922.90         \$11.31         \$12.76           Nondurable Goods         \$657.41         \$663.81         \$632.35         -\$6.40         \$25.06                                                                                                                                                                                                                                                                                                                                                                                                                                                                                                                                                                                                                                                                                                                                                                                                                                                                                                                                                                                                                                                                                                                                                                               | Durables                           | 40.4                 | 40.4                  | 40.8            | 0.0            | -0.4          |  |  |  |
| Hourly Earnings (not seasonally adjusted)*           Manufacturing         \$18.89         \$18.79         \$18.86         \$0.10         \$0.03           Durables         \$23.16         \$22.88         \$22.62         \$0.28         \$0.54           Nondurables         \$15.69         \$15.73         \$15.73         -\$0.04         -\$0.04           Information         \$30.23         \$29.77         \$25.63         \$0.46         \$4.60           Weekly Earnings (not seasonally adjusted)**           Manufacturing         \$778.27         \$777.91         \$763.83         \$0.36         \$14.44           Durable Goods         \$935.66         \$924.35         \$922.90         \$11.31         \$12.76           Nondurable Goods         \$657.41         \$663.81         \$632.35         -\$6.40         \$25.06                                                                                                                                                                                                                                                                                                                                                                                                                                                                                                                                                                                                                                                                                                                                                                                                                                                                                                                                                                                                                                                                                                                                                                                                                                                                      | Nondurables                        | 41.9                 | 42.2                  | 40.2            | -0.3           | 1.7           |  |  |  |
| Manufacturing         \$18.89         \$18.79         \$18.86         \$0.10         \$0.03           Durables         \$23.16         \$22.88         \$22.62         \$0.28         \$0.54           Nondurables         \$15.69         \$15.73         \$15.73         -\$0.04         -\$0.04           Information         \$30.23         \$29.77         \$25.63         \$0.46         \$4.60           Weekly Earnings (not seasonally adjusted)**           Manufacturing         \$778.27         \$777.91         \$763.83         \$0.36         \$14.44           Durable Goods         \$935.66         \$924.35         \$922.90         \$11.31         \$12.76           Nondurable Goods         \$657.41         \$663.81         \$632.35         -\$6.40         \$25.06                                                                                                                                                                                                                                                                                                                                                                                                                                                                                                                                                                                                                                                                                                                                                                                                                                                                                                                                                                                                                                                                                                                                                                                                                                                                                                                           | Information                        | 33.3                 | 33.7                  | 33.8            | -0.4           | -0.5          |  |  |  |
| Durables         \$23.16         \$22.88         \$22.62         \$0.28         \$0.54           Nondurables         \$15.69         \$15.73         \$15.73         -\$0.04         -\$0.04           Information         \$30.23         \$29.77         \$25.63         \$0.46         \$4.60           Weekly Earnings (not seasonally adjusted)**           Manufacturing         \$778.27         \$777.91         \$763.83         \$0.36         \$14.44           Durable Goods         \$935.66         \$924.35         \$922.90         \$11.31         \$12.76           Nondurable Goods         \$657.41         \$663.81         \$632.35         -\$6.40         \$25.06                                                                                                                                                                                                                                                                                                                                                                                                                                                                                                                                                                                                                                                                                                                                                                                                                                                                                                                                                                                                                                                                                                                                                                                                                                                                                                                                                                                                                                 |                                    | Hourly Earnin        | gs (not seasonally    | adjusted)*      |                |               |  |  |  |
| Nondurables         \$15.69         \$15.73         \$15.73         -\$0.04         -\$0.04           Information         \$30.23         \$29.77         \$25.63         \$0.46         \$4.60           Weekly Earnings (not seasonally adjusted)**           Manufacturing         \$778.27         \$777.91         \$763.83         \$0.36         \$14.44           Durable Goods         \$935.66         \$924.35         \$922.90         \$11.31         \$12.76           Nondurable Goods         \$657.41         \$663.81         \$632.35         -\$6.40         \$25.06                                                                                                                                                                                                                                                                                                                                                                                                                                                                                                                                                                                                                                                                                                                                                                                                                                                                                                                                                                                                                                                                                                                                                                                                                                                                                                                                                                                                                                                                                                                                  | Manufacturing                      | \$18.89              | \$18.79               | \$18.86         | \$0.10         | \$0.03        |  |  |  |
| Information         \$30.23         \$29.77         \$25.63         \$0.46         \$4.60           Weekly Earnings (not seasonally adjusted)**           Manufacturing         \$778.27         \$777.91         \$763.83         \$0.36         \$14.44           Durable Goods         \$935.66         \$924.35         \$922.90         \$11.31         \$12.76           Nondurable Goods         \$657.41         \$663.81         \$632.35         -\$6.40         \$25.06                                                                                                                                                                                                                                                                                                                                                                                                                                                                                                                                                                                                                                                                                                                                                                                                                                                                                                                                                                                                                                                                                                                                                                                                                                                                                                                                                                                                                                                                                                                                                                                                                                        | Durables                           | \$23.16              | \$22.88               | \$22.62         | \$0.28         | \$0.54        |  |  |  |
| Weekly Earnings (not seasonally adjusted)**           Manufacturing         \$778.27         \$777.91         \$763.83         \$0.36         \$14.44           Durable Goods         \$935.66         \$924.35         \$922.90         \$11.31         \$12.76           Nondurable Goods         \$657.41         \$663.81         \$632.35         -\$6.40         \$25.06                                                                                                                                                                                                                                                                                                                                                                                                                                                                                                                                                                                                                                                                                                                                                                                                                                                                                                                                                                                                                                                                                                                                                                                                                                                                                                                                                                                                                                                                                                                                                                                                                                                                                                                                            | Nondurables                        | \$15.69              | \$15.73               | \$15.73         | -\$0.04        | -\$0.04       |  |  |  |
| Weekly Earnings (not seasonally adjusted)**           Manufacturing         \$778.27         \$777.91         \$763.83         \$0.36         \$14.44           Durable Goods         \$935.66         \$924.35         \$922.90         \$11.31         \$12.76           Nondurable Goods         \$657.41         \$663.81         \$632.35         -\$6.40         \$25.06                                                                                                                                                                                                                                                                                                                                                                                                                                                                                                                                                                                                                                                                                                                                                                                                                                                                                                                                                                                                                                                                                                                                                                                                                                                                                                                                                                                                                                                                                                                                                                                                                                                                                                                                            | Information                        |                      | \$29.77               |                 |                | \$4.60        |  |  |  |
| Durable Goods         \$935.66         \$924.35         \$922.90         \$11.31         \$12.76           Nondurable Goods         \$657.41         \$663.81         \$632.35         -\$6.40         \$25.06                                                                                                                                                                                                                                                                                                                                                                                                                                                                                                                                                                                                                                                                                                                                                                                                                                                                                                                                                                                                                                                                                                                                                                                                                                                                                                                                                                                                                                                                                                                                                                                                                                                                                                                                                                                                                                                                                                            |                                    |                      |                       |                 |                |               |  |  |  |
| Durable Goods         \$935.66         \$924.35         \$922.90         \$11.31         \$12.76           Nondurable Goods         \$657.41         \$663.81         \$632.35         -\$6.40         \$25.06                                                                                                                                                                                                                                                                                                                                                                                                                                                                                                                                                                                                                                                                                                                                                                                                                                                                                                                                                                                                                                                                                                                                                                                                                                                                                                                                                                                                                                                                                                                                                                                                                                                                                                                                                                                                                                                                                                            | Manufacturing                      | · ·                  | •                     | ,               | \$0.36         | \$14.44       |  |  |  |
| Nondurable Goods \$657.41 \$663.81 \$632.35 -\$6.40 \$25.06                                                                                                                                                                                                                                                                                                                                                                                                                                                                                                                                                                                                                                                                                                                                                                                                                                                                                                                                                                                                                                                                                                                                                                                                                                                                                                                                                                                                                                                                                                                                                                                                                                                                                                                                                                                                                                                                                                                                                                                                                                                               |                                    |                      |                       |                 |                |               |  |  |  |
|                                                                                                                                                                                                                                                                                                                                                                                                                                                                                                                                                                                                                                                                                                                                                                                                                                                                                                                                                                                                                                                                                                                                                                                                                                                                                                                                                                                                                                                                                                                                                                                                                                                                                                                                                                                                                                                                                                                                                                                                                                                                                                                           |                                    |                      |                       |                 |                | \$25.06       |  |  |  |
|                                                                                                                                                                                                                                                                                                                                                                                                                                                                                                                                                                                                                                                                                                                                                                                                                                                                                                                                                                                                                                                                                                                                                                                                                                                                                                                                                                                                                                                                                                                                                                                                                                                                                                                                                                                                                                                                                                                                                                                                                                                                                                                           | Information                        | \$1,006.66           | \$1,003.25            |                 |                | \$140.37      |  |  |  |