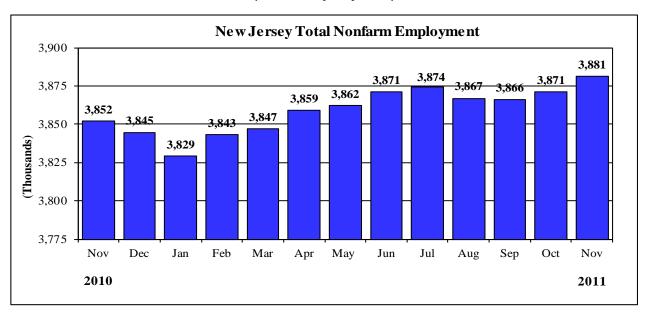

Table 1: Major Indicators of Labor Market Activity for New Jersey Seasonally Adjusted (thousands) 2010 Benchmark

| Current Mont                                                                                                                                                                                                                                                                                                                                                                                                                                                                                                                                                                                                                                                                                                                                                                                                                                                                                                                                                                                                                                                                                                                                                                                                                                                                                                                                                                                                                                                                                                                                                                                                                                                                                                                                                                                                                                                                                                                                                                                                                                                                                                              |                                    |                      | oro Benemiana         |                 |                |               |  |  |  |
|---------------------------------------------------------------------------------------------------------------------------------------------------------------------------------------------------------------------------------------------------------------------------------------------------------------------------------------------------------------------------------------------------------------------------------------------------------------------------------------------------------------------------------------------------------------------------------------------------------------------------------------------------------------------------------------------------------------------------------------------------------------------------------------------------------------------------------------------------------------------------------------------------------------------------------------------------------------------------------------------------------------------------------------------------------------------------------------------------------------------------------------------------------------------------------------------------------------------------------------------------------------------------------------------------------------------------------------------------------------------------------------------------------------------------------------------------------------------------------------------------------------------------------------------------------------------------------------------------------------------------------------------------------------------------------------------------------------------------------------------------------------------------------------------------------------------------------------------------------------------------------------------------------------------------------------------------------------------------------------------------------------------------------------------------------------------------------------------------------------------------|------------------------------------|----------------------|-----------------------|-----------------|----------------|---------------|--|--|--|
| Nov. 11 (P)                                                                                                                                                                                                                                                                                                                                                                                                                                                                                                                                                                                                                                                                                                                                                                                                                                                                                                                                                                                                                                                                                                                                                                                                                                                                                                                                                                                                                                                                                                                                                                                                                                                                                                                                                                                                                                                                                                                                                                                                                                                                                                               | Labor Force Data (resident)        |                      |                       |                 |                |               |  |  |  |
| Civilian Labor Force                                                                                                                                                                                                                                                                                                                                                                                                                                                                                                                                                                                                                                                                                                                                                                                                                                                                                                                                                                                                                                                                                                                                                                                                                                                                                                                                                                                                                                                                                                                                                                                                                                                                                                                                                                                                                                                                                                                                                                                                                                                                                                      |                                    | <b>Current Month</b> | <b>Previous Month</b> | One Year Ago    | Net Change     | Net Change    |  |  |  |
| Employment                                                                                                                                                                                                                                                                                                                                                                                                                                                                                                                                                                                                                                                                                                                                                                                                                                                                                                                                                                                                                                                                                                                                                                                                                                                                                                                                                                                                                                                                                                                                                                                                                                                                                                                                                                                                                                                                                                                                                                                                                                                                                                                |                                    | Nov. 11 (P)          | Oct. 11 (R)           | Nov. 10         | over the Month | over the Year |  |  |  |
| Unemployment Nate         412.7         415.0         409.9         −2.3         2.8           Unemployment Rate         9.1%         9.1%         9.2%         0.0 pt         −0.1 p           Temployment Tate (restrablishment)           Eurployment Month Nov.1 (Previous Month Nov.1 (Previo                                                                                                                                                                                                                    | Civilian Labor Force               | 4,551.5              | 4,542.2               | 4,475.5         | 9.3            | 76.0          |  |  |  |
| Unemployment Rate                                                                                                                                                                                                                                                                                                                                                                                                                                                                                                                                                                                                                                                                                                                                                                                                                                                                                                                                                                                                                                                                                                                                                                                                                                                                                                                                                                                                                                                                                                                                                                                                                                                                                                                                                                                                                                                                                                                                                                                                                                                                                                         | Employment                         | 4,138.9              | 4,127.2               | 4,065.6         | 11.7           | 73.3          |  |  |  |
| Employment Data (establishment)                                                                                                                                                                                                                                                                                                                                                                                                                                                                                                                                                                                                                                                                                                                                                                                                                                                                                                                                                                                                                                                                                                                                                                                                                                                                                                                                                                                                                                                                                                                                                                                                                                                                                                                                                                                                                                                                                                                                                                                                                                                                                           | Unemployment                       | 412.7                | 415.0                 | 409.9           | -2.3           | 2.8           |  |  |  |
| Current Month   Previous Month   One Year Ago   Net Change   Net Change   Nov. 11 (P)   Oct. 11 (R)   Nov. 10   over the Month   over the Year Total Nonfarm   3.881.0   3.870.7   3.851.9   3.03   29.1   Total Private Sector   3.258.1   3.247.7   3.221.3   10.4   3.66.8   Goods Producing   378.5   380.1   386.0   -1.6   -7.5   Mining & Logging   1.5   1.5   1.4   0.0   0.01   0.01   0.01   0.01   0.01   0.01   0.01   0.01   0.01   0.01   0.01   0.01   0.01   0.01   0.01   0.01   0.01   0.01   0.01   0.01   0.01   0.01   0.01   0.01   0.01   0.01   0.01   0.01   0.01   0.01   0.01   0.01   0.01   0.01   0.01   0.01   0.01   0.01   0.01   0.01   0.01   0.01   0.01   0.01   0.01   0.01   0.01   0.01   0.01   0.01   0.01   0.01   0.01   0.01   0.01   0.01   0.01   0.01   0.01   0.01   0.01   0.01   0.01   0.01   0.01   0.01   0.01   0.01   0.01   0.01   0.01   0.01   0.01   0.01   0.01   0.01   0.01   0.01   0.01   0.01   0.01   0.01   0.01   0.01   0.01   0.01   0.01   0.01   0.01   0.01   0.01   0.01   0.01   0.01   0.01   0.01   0.01   0.01   0.01   0.01   0.01   0.01   0.01   0.01   0.01   0.01   0.01   0.01   0.01   0.01   0.01   0.01   0.01   0.01   0.01   0.01   0.01   0.01   0.01   0.01   0.01   0.01   0.01   0.01   0.01   0.01   0.01   0.01   0.01   0.01   0.01   0.01   0.01   0.01   0.01   0.01   0.01   0.01   0.01   0.01   0.01   0.01   0.01   0.01   0.01   0.01   0.01   0.01   0.01   0.01   0.01   0.01   0.01   0.01   0.01   0.01   0.01   0.01   0.01   0.01   0.01   0.01   0.01   0.01   0.01   0.01   0.01   0.01   0.01   0.01   0.01   0.01   0.01   0.01   0.01   0.01   0.01   0.01   0.01   0.01   0.01   0.01   0.01   0.01   0.01   0.01   0.01   0.01   0.01   0.01   0.01   0.01   0.01   0.01   0.01   0.01   0.01   0.01   0.01   0.01   0.01   0.01   0.01   0.01   0.01   0.01   0.01   0.01   0.01   0.01   0.01   0.01   0.01   0.01   0.01   0.01   0.01   0.01   0.01   0.01   0.01   0.01   0.01   0.01   0.01   0.01   0.01   0.01   0.01   0.01   0.01   0.01   0.01   0.01   0.01   0.01   0.01   0.01   0.01 | Unemployment Rate                  | 9.1%                 | 9.1%                  | 9.2%            | 0.0 pt         | -0.1 pt       |  |  |  |
| Total Nonfarm         3.881.0         3.870.7         3.851.9         10.3         29.1           Total Private Sector         3.258.1         3.247.7         3.221.3         10.4         3.68.6           Goods Producing         378.5         380.1         386.0         -1.6         -7.5           Mining & Logging         1.5         1.5         1.4         0.0         0.0           Construction         130.3         130.5         128.9         -0.2         1.4           Manufacturing         246.7         248.1         255.7         -1.4         -9.0           Service-Providing         3.502.5         3.490.6         3.465.9         111.9         -36.0           Private Service-Providing         2.887.6         2.887.3         12.0         44.3           Trade, Transportation & Utilities         833.2         823.3         807.9         9.9         25.5           Information         72.8         72.4         78.7         0.4         -5.5           Financial Activities         256.8         255.1         257.8         1.7         -1.6           Professional and Business Services         597.5         596.7         584.5         0.8         13.0           Educati                                                                                                                                                                                                                                                                                                                                                                                                                                                                                                                                                                                                                                                                                                                                                                                                                                                                                              |                                    | Employme             | ent Data (establish   | ment)           |                |               |  |  |  |
| Total Nonfarm         3,881.0         3,870.7         3,851.9         10.3         29.1           Total Private Sector         3,258.1         3,247.7         3,221.3         10.4         36.8           Goods Producing         378.5         380.1         386.0         -1.6         -7.5           Mining & Logging         1.5         1.5         1.4         4.0         0.0         0.1           Construction         130.3         130.5         128.9         -0.2         1.4           Manufacturing         246.7         248.1         255.7         -1.4         -9.6           Service-Providing         3,502.5         3,490.6         3,465.9         11.9         36.6           Private Service-Providing         2,879.6         2,867.6         2,835.3         11.2         44.2           Trade, Transportation & Utilities         833.2         823.3         807.9         9.9         25.5           Information         72.8         72.4         78.7         0.4         -5.5           Financial Activities         256.8         255.1         257.8         1.7         -1.6           Professional and Business Services         597.5         596.7         584.5         0.8         13.0 </td <td></td> <td><b>Current Month</b></td> <td><b>Previous Month</b></td> <td>One Year Ago</td> <td>Net Change</td> <td>Net Change</td>                                                                                                                                                                                                                                                                                                                                                                                                                                                                                                                                                                                                                                                                                                                                              |                                    | <b>Current Month</b> | <b>Previous Month</b> | One Year Ago    | Net Change     | Net Change    |  |  |  |
| Total Private Sector                                                                                                                                                                                                                                                                                                                                                                                                                                                                                                                                                                                                                                                                                                                                                                                                                                                                                                                                                                                                                                                                                                                                                                                                                                                                                                                                                                                                                                                                                                                                                                                                                                                                                                                                                                                                                                                                                                                                                                                                                                                                                                      |                                    | Nov. 11 (P)          | Oct. 11 (R)           | Nov. 10         | over the Month | over the Year |  |  |  |
| Mining & Logging                                                                                                                                                                                                                                                                                                                                                                                                                                                                                                                                                                                                                                                                                                                                                                                                                                                                                                                                                                                                                                                                                                                                                                                                                                                                                                                                                                                                                                                                                                                                                                                                                                                                                                                                                                                                                                                                                                                                                                                                                                                                                                          | Total Nonfarm                      | 3,881.0              | 3,870.7               | 3,851.9         | 10.3           | 29.1          |  |  |  |
| Mining & Logging                                                                                                                                                                                                                                                                                                                                                                                                                                                                                                                                                                                                                                                                                                                                                                                                                                                                                                                                                                                                                                                                                                                                                                                                                                                                                                                                                                                                                                                                                                                                                                                                                                                                                                                                                                                                                                                                                                                                                                                                                                                                                                          | Total Private Sector               | 3,258.1              | 3,247.7               | 3,221.3         | 10.4           | 36.8          |  |  |  |
| Construction                                                                                                                                                                                                                                                                                                                                                                                                                                                                                                                                                                                                                                                                                                                                                                                                                                                                                                                                                                                                                                                                                                                                                                                                                                                                                                                                                                                                                                                                                                                                                                                                                                                                                                                                                                                                                                                                                                                                                                                                                                                                                                              | Goods Producing                    | 378.5                | 380.1                 | 386.0           | -1.6           | -7.5          |  |  |  |
| Manufacturing   246.7   248.1   255.7   -1.4   -9.0                                                                                                                                                                                                                                                                                                                                                                                                                                                                                                                                                                                                                                                                                                                                                                                                                                                                                                                                                                                                                                                                                                                                                                                                                                                                                                                                                                                                                                                                                                                                                                                                                                                                                                                                                                                                                                                                                                                                                                                                                                                                       | Mining & Logging                   | 1.5                  | 1.5                   | 1.4             | 0.0            | 0.1           |  |  |  |
| Service-Providing   3,502.5   3,490.6   3,465.9   11.9   36.6     Private Service-Providing   2,879.6   2,867.6   2,835.3   12.0   44.3     Trade, Transportation & Utilities   833.2   823.3   807.9   9.9   25.3     Information   72.8   72.4   78.7   0.4   5.5     Financial Activities   256.8   255.1   257.8   1.7   -1.0     Professional and Business Services   597.5   596.7   584.5   0.8   13.0     Education and Health Services   622.5   624.2   610.4   -1.7   12.1     Leisure and Hospitality   335.7   334.0   336.0   1.7   -0.3     Other Services   161.1   161.9   160.0   -0.8   1.1     Public Sector   622.9   623.0   630.6   -0.1   -7.7     Weekly Hours of Work (not seasonally adjusted)*    Manufacturing   41.2   41.4   40.5   -0.2   0.7     Durables   40.4   40.4   40.8   0.0   -0.4     Nondurables   41.9   42.2   40.2   -0.3   1.7     Information   33.3   33.7   33.8   -0.4   -0.5      Hourly Earnings (not seasonally adjusted)*    Manufacturing   \$18.89   \$18.79   \$18.86   \$0.10   \$0.00     Durables   \$23.16   \$22.88   \$22.62   \$0.28   \$0.56     Nondurables   \$15.69   \$15.73   \$15.73   \$0.04   \$-\$0.00     Information   \$30.23   \$29.77   \$25.63   \$0.46   \$4.6      Weekly Earnings (not seasonally adjusted)*    Manufacturing   \$778.27   \$777.91   \$763.83   \$0.36   \$14.44     Durable Goods   \$935.66   \$924.35   \$922.90   \$11.31   \$12.76     Nondurable Goods   \$657.41   \$663.81   \$632.35   \$-\$6.40   \$22.50     Nondurable Goods   \$657.41   \$663.81   \$632.35   \$-\$6.40   \$22.50     Purable Goods   \$657.41   \$663.81   \$632.35   \$-\$6.40   \$22.50     Surable Goods   \$657.41   \$663.81   \$632.35   \$-\$6.40   \$22.50     Purable Goods   \$657.41   \$663.81   \$632.35   \$-\$6.40   \$22.50     Contact                                                                                                                                                                                                                                                                              | Construction                       | 130.3                | 130.5                 | 128.9           | -0.2           | 1.4           |  |  |  |
| Private Service-Providing         2,879.6         2,867.6         2,835.3         12.0         44.3           Trade, Transportation & Utilities         833.2         823.3         807.9         9.9         25.3           Information         72.8         72.4         78.7         0.4         -5.5           Financial Activities         256.8         255.1         257.8         1.7         -1.6           Professional and Business Services         597.5         596.7         584.5         0.8         13.0           Education and Health Services         622.5         624.2         610.4         -1.7         12.1           Leisure and Hospitality         335.7         334.0         336.0         1.7         -0.3           Other Services         161.1         161.9         160.0         -0.8         1.1           Public Sector         622.9         623.0         630.6         -0.1         -7.7           Weekly Hours of Work (not seasonally adjusted)*         Weekly Hours of Work (not seasonally adjusted)*           Manufacturing         41.2         41.4         40.5         -0.2         0.7           Durables         40.4         40.4         40.8         0.0         -0.2           Manufacturin                                                                                                                                                                                                                                                                                                                                                                                                                                                                                                                                                                                                                                                                                                                                                                                                                                                                   | Manufacturing                      | 246.7                | 248.1                 | 255.7           | -1.4           | -9.0          |  |  |  |
| Trade, Transportation & Utilities         833.2         823.3         807.9         9.9         25.3           Information         72.8         72.4         78.7         0.4         -5.5           Financial Activities         256.8         255.1         257.8         1.7         -1.6           Professional and Business Services         597.5         596.7         584.5         0.8         13.0           Education and Health Services         622.5         624.2         610.4         -1.7         12.1           Leisure and Hospitality         335.7         334.0         336.0         1.7         -0.3           Other Services         161.1         161.9         160.0         -0.8         1.1           Public Sector         622.9         623.0         630.6         -0.1         -7.7           Weekly Hours of Work (not seasonally adjusted)*           Manufacturing         41.2         41.4         40.5         -0.2         0.7           Durables         44.9         40.4         40.4         40.8         0.0         -0.2           Mondurables         41.9         42.2         40.2         -0.3         1.7           Information         33.3         33.7                                                                                                                                                                                                                                                                                                                                                                                                                                                                                                                                                                                                                                                                                                                                                                                                                                                                                                             | Service-Providing                  | 3,502.5              | 3,490.6               | 3,465.9         | 11.9           | 36.6          |  |  |  |
| Information   72.8   72.4   78.7   0.4   5.5.5                                                                                                                                                                                                                                                                                                                                                                                                                                                                                                                                                                                                                                                                                                                                                                                                                                                                                                                                                                                                                                                                                                                                                                                                                                                                                                                                                                                                                                                                                                                                                                                                                                                                                                                                                                                                                                                                                                                                                                                                                                                                            | Private Service-Providing          | 2,879.6              | 2,867.6               | 2,835.3         | 12.0           | 44.3          |  |  |  |
| Financial Activities         256.8         255.1         257.8         1.7         -1.6           Professional and Business Services         597.5         596.7         584.5         0.8         13.0           Education and Health Services         622.5         624.2         610.4         -1.7         12.1           Leisure and Hospitality         335.7         334.0         336.0         1.7         -0.3           Other Services         161.1         161.9         160.0         -0.8         1.1           Public Sector         622.9         623.0         630.6         -0.1         -7.7           Weekly Hours of Work (not seasonally adjusted)*           Manufacturing         41.2         41.4         40.5         -0.2         0.7           Durables         40.4         40.4         40.8         0.0         -0.4           Nondurables         41.9         42.2         40.2         -0.3         1.7           Information         33.3         33.7         33.8         -0.4         -0.5           Hourly Earnings (not seasonally adjusted)*           Manufacturing         \$18.89         \$18.79         \$18.86         \$0.10         \$0.03           Durables <td>Trade, Transportation &amp; Utilities</td> <td>833.2</td> <td>823.3</td> <td>807.9</td> <td>9.9</td> <td>25.3</td>                                                                                                                                                                                                                                                                                                                                                                                                                                                                                                                                                                                                                                                                                                                                                                                   | Trade, Transportation & Utilities  | 833.2                | 823.3                 | 807.9           | 9.9            | 25.3          |  |  |  |
| Professional and Business Services   597.5   596.7   584.5   0.8   13.0                                                                                                                                                                                                                                                                                                                                                                                                                                                                                                                                                                                                                                                                                                                                                                                                                                                                                                                                                                                                                                                                                                                                                                                                                                                                                                                                                                                                                                                                                                                                                                                                                                                                                                                                                                                                                                                                                                                                                                                                                                                   | Information                        | 72.8                 | 72.4                  | 78.7            | 0.4            | -5.9          |  |  |  |
| Education and Health Services   622.5   624.2   610.4   -1.7   12.1                                                                                                                                                                                                                                                                                                                                                                                                                                                                                                                                                                                                                                                                                                                                                                                                                                                                                                                                                                                                                                                                                                                                                                                                                                                                                                                                                                                                                                                                                                                                                                                                                                                                                                                                                                                                                                                                                                                                                                                                                                                       | Financial Activities               | 256.8                | 255.1                 | 257.8           | 1.7            | -1.0          |  |  |  |
| Leisure and Hospitality   335.7   334.0   336.0   1.7   -0.3     Other Services   161.1   161.9   160.0   -0.8   1.1     Public Sector   622.9   623.0   630.6   -0.1   -7.7     Weekly Hours of Work (not seasonally adjusted)*                                                                                                                                                                                                                                                                                                                                                                                                                                                                                                                                                                                                                                                                                                                                                                                                                                                                                                                                                                                                                                                                                                                                                                                                                                                                                                                                                                                                                                                                                                                                                                                                                                                                                                                                                                                                                                                                                          | Professional and Business Services | 597.5                | 596.7                 | 584.5           | 0.8            | 13.0          |  |  |  |
| Other Services         161.1         161.9         160.0         -0.8         1.1           Public Sector         622.9         623.0         630.6         -0.1         -7.7           Weekly Hours of Work (not seasonally adjusted)*           Manufacturing         41.2         41.4         40.5         -0.2         0.7           Durables         40.4         40.4         40.8         0.0         -0.4           Nondurables         41.9         42.2         40.2         -0.3         1.7           Information         33.3         33.7         33.8         -0.4         -0.5           Hourly Earnings (not seasonally adjusted)*           Manufacturing         \$18.89         \$18.79         \$18.86         \$0.10         \$0.03           Durables         \$23.16         \$22.88         \$22.62         \$0.28         \$0.54           Nondurables         \$15.69         \$15.73         \$15.73         \$0.04         \$0.04           Information         \$30.23         \$29.77         \$25.63         \$0.46         \$4.60           Weekly Earnings (not seasonally adjusted)**           Manufacturing         \$778.27         \$777.91         \$763.83         \$0.36 <t< td=""><td>Education and Health Services</td><td>622.5</td><td>624.2</td><td>610.4</td><td>-1.7</td><td>12.1</td></t<>                                                                                                                                                                                                                                                                                                                                                                                                                                                                                                                                                                                                                                                                                                                                                                             | Education and Health Services      | 622.5                | 624.2                 | 610.4           | -1.7           | 12.1          |  |  |  |
| Public Sector         622.9         623.0         630.6         -0.1         -7.7           Weekly Hours of Work (not seasonally adjusted)*           Manufacturing         41.2         41.4         40.5         -0.2         0.7           Durables         40.4         40.4         40.8         0.0         -0.4           Nondurables         41.9         42.2         40.2         -0.3         1.7           Information         33.3         33.7         33.8         -0.4         -0.5           Hourly Earnings (not seasonally adjusted)*           Manufacturing         \$18.89         \$18.79         \$18.86         \$0.10         \$0.03           Durables         \$23.16         \$22.88         \$22.62         \$0.28         \$0.54           Nondurables         \$15.69         \$15.73         \$15.73         -\$0.04         -\$0.04           Information         \$30.23         \$29.77         \$25.63         \$0.46         \$4.60           Weekly Earnings (not seasonally adjusted)**           Manufacturing         \$778.27         \$777.91         \$763.83         \$0.36         \$14.44           Durable Goods         \$935.66         \$924.35         \$922.90         \$11.31 <td>Leisure and Hospitality</td> <td>335.7</td> <td>334.0</td> <td>336.0</td> <td>1.7</td> <td>-0.3</td>                                                                                                                                                                                                                                                                                                                                                                                                                                                                                                                                                                                                                                                                                                                                                                             | Leisure and Hospitality            | 335.7                | 334.0                 | 336.0           | 1.7            | -0.3          |  |  |  |
| Weekly Hours of Work (not seasonally adjusted)*           Manufacturing         41.2         41.4         40.5         -0.2         0.7           Durables         40.4         40.4         40.8         0.0         -0.4           Nondurables         41.9         42.2         40.2         -0.3         1.7           Information         33.3         33.7         33.8         -0.4         -0.5           Hourly Earnings (not seasonally adjusted)*           Manufacturing         \$18.89         \$18.79         \$18.86         \$0.10         \$0.03           Durables         \$23.16         \$22.88         \$22.62         \$0.28         \$0.54           Nondurables         \$15.69         \$15.73         \$15.73         -\$0.04         -\$0.04           Information         \$30.23         \$29.77         \$25.63         \$0.46         \$4.60           Weekly Earnings (not seasonally adjusted)**           Manufacturing         \$778.27         \$777.91         \$763.83         \$0.36         \$14.44           Durable Goods         \$935.66         \$924.35         \$922.90         \$11.31         \$12.76           Nondurable Goods         \$657.41         \$663.81         \$632.35         <                                                                                                                                                                                                                                                                                                                                                                                                                                                                                                                                                                                                                                                                                                                                                                                                                                                                          | Other Services                     | 161.1                | 161.9                 | 160.0           | -0.8           | 1.1           |  |  |  |
| Manufacturing         41.2         41.4         40.5         -0.2         0.7           Durables         40.4         40.4         40.8         0.0         -0.4           Nondurables         41.9         42.2         40.2         -0.3         1.7           Information         33.3         33.7         33.8         -0.4         -0.5           Hourly Earnings (not seasonally adjusted)*           Manufacturing         \$18.89         \$18.79         \$18.86         \$0.10         \$0.03           Durables         \$23.16         \$22.88         \$22.62         \$0.28         \$0.54           Nondurables         \$15.69         \$15.73         \$15.73         -\$0.04         -\$0.04           Information         \$30.23         \$29.77         \$25.63         \$0.46         \$4.60           Weekly Earnings (not seasonally adjusted)**           Manufacturing         \$778.27         \$777.91         \$763.83         \$0.36         \$14.44           Durable Goods         \$935.66         \$924.35         \$922.90         \$11.31         \$12.76           Nondurable Goods         \$657.41         \$663.81         \$632.35         -\$6.40         \$25.06                                                                                                                                                                                                                                                                                                                                                                                                                                                                                                                                                                                                                                                                                                                                                                                                                                                                                                              | Public Sector                      | 622.9                | 623.0                 | 630.6           | -0.1           | -7.7          |  |  |  |
| Durables         40.4         40.4         40.8         0.0         -0.4           Nondurables         41.9         42.2         40.2         -0.3         1.7           Information         33.3         33.7         33.8         -0.4         -0.5           Hourly Earnings (not seasonally adjusted)*           Manufacturing         \$18.89         \$18.79         \$18.86         \$0.10         \$0.03           Durables         \$23.16         \$22.88         \$22.62         \$0.28         \$0.54           Nondurables         \$15.69         \$15.73         \$15.73         -\$0.04         -\$0.04           Information         \$30.23         \$29.77         \$25.63         \$0.46         \$4.60           Weekly Earnings (not seasonally adjusted)**           Manufacturing         \$778.27         \$777.91         \$763.83         \$0.36         \$14.44           Durable Goods         \$935.66         \$924.35         \$922.90         \$11.31         \$12.76           Nondurable Goods         \$657.41         \$663.81         \$632.35         -\$6.40         \$25.06                                                                                                                                                                                                                                                                                                                                                                                                                                                                                                                                                                                                                                                                                                                                                                                                                                                                                                                                                                                                      |                                    | Weekly Hours of      | Work (not seasona     | ally adjusted)* |                |               |  |  |  |
| Nondurables                                                                                                                                                                                                                                                                                                                                                                                                                                                                                                                                                                                                                                                                                                                                                                                                                                                                                                                                                                                                                                                                                                                                                                                                                                                                                                                                                                                                                                                                                                                                                                                                                                                                                                                                                                                                                                                                                                                                                                                                                                                                                                               | Manufacturing                      | 41.2                 | 41.4                  | 40.5            | -0.2           | 0.7           |  |  |  |
| Information         33.3         33.7         33.8         -0.4         -0.5           Hourly Earnings (not seasonally adjusted)*           Manufacturing         \$18.89         \$18.79         \$18.86         \$0.10         \$0.03           Durables         \$23.16         \$22.88         \$22.62         \$0.28         \$0.54           Nondurables         \$15.69         \$15.73         \$15.73         -\$0.04         -\$0.04           Information         \$30.23         \$29.77         \$25.63         \$0.46         \$4.60           Weekly Earnings (not seasonally adjusted)**           Manufacturing         \$778.27         \$777.91         \$763.83         \$0.36         \$14.44           Durable Goods         \$935.66         \$924.35         \$922.90         \$11.31         \$12.76           Nondurable Goods         \$657.41         \$663.81         \$632.35         -\$6.40         \$25.06                                                                                                                                                                                                                                                                                                                                                                                                                                                                                                                                                                                                                                                                                                                                                                                                                                                                                                                                                                                                                                                                                                                                                                               | Durables                           | 40.4                 | 40.4                  | 40.8            | 0.0            | -0.4          |  |  |  |
| Hourly Earnings (not seasonally adjusted)*           Manufacturing         \$18.89         \$18.79         \$18.86         \$0.10         \$0.03           Durables         \$23.16         \$22.88         \$22.62         \$0.28         \$0.54           Nondurables         \$15.69         \$15.73         \$15.73         -\$0.04         -\$0.04           Information         \$30.23         \$29.77         \$25.63         \$0.46         \$4.60           Weekly Earnings (not seasonally adjusted)**           Manufacturing         \$778.27         \$777.91         \$763.83         \$0.36         \$14.44           Durable Goods         \$935.66         \$924.35         \$922.90         \$11.31         \$12.76           Nondurable Goods         \$657.41         \$663.81         \$632.35         -\$6.40         \$25.06                                                                                                                                                                                                                                                                                                                                                                                                                                                                                                                                                                                                                                                                                                                                                                                                                                                                                                                                                                                                                                                                                                                                                                                                                                                                      | Nondurables                        | 41.9                 | 42.2                  | 40.2            | -0.3           | 1.7           |  |  |  |
| Manufacturing         \$18.89         \$18.79         \$18.86         \$0.10         \$0.03           Durables         \$23.16         \$22.88         \$22.62         \$0.28         \$0.54           Nondurables         \$15.69         \$15.73         \$15.73         -\$0.04         -\$0.04           Information         \$30.23         \$29.77         \$25.63         \$0.46         \$4.60           Weekly Earnings (not seasonally adjusted)**           Manufacturing         \$778.27         \$777.91         \$763.83         \$0.36         \$14.44           Durable Goods         \$935.66         \$924.35         \$922.90         \$11.31         \$12.76           Nondurable Goods         \$657.41         \$663.81         \$632.35         -\$6.40         \$25.06                                                                                                                                                                                                                                                                                                                                                                                                                                                                                                                                                                                                                                                                                                                                                                                                                                                                                                                                                                                                                                                                                                                                                                                                                                                                                                                           | Information                        | 33.3                 | 33.7                  | 33.8            | -0.4           | -0.5          |  |  |  |
| Durables         \$23.16         \$22.88         \$22.62         \$0.28         \$0.54           Nondurables         \$15.69         \$15.73         \$15.73         -\$0.04         -\$0.04           Information         \$30.23         \$29.77         \$25.63         \$0.46         \$4.60           Weekly Earnings (not seasonally adjusted)**           Manufacturing         \$778.27         \$777.91         \$763.83         \$0.36         \$14.44           Durable Goods         \$935.66         \$924.35         \$922.90         \$11.31         \$12.76           Nondurable Goods         \$657.41         \$663.81         \$632.35         -\$6.40         \$25.06                                                                                                                                                                                                                                                                                                                                                                                                                                                                                                                                                                                                                                                                                                                                                                                                                                                                                                                                                                                                                                                                                                                                                                                                                                                                                                                                                                                                                                 |                                    | Hourly Earnin        | gs (not seasonally    | adjusted)*      |                |               |  |  |  |
| Nondurables         \$15.69         \$15.73         \$15.73         -\$0.04         -\$0.04           Information         \$30.23         \$29.77         \$25.63         \$0.46         \$4.60           Weekly Earnings (not seasonally adjusted)**           Manufacturing         \$778.27         \$777.91         \$763.83         \$0.36         \$14.44           Durable Goods         \$935.66         \$924.35         \$922.90         \$11.31         \$12.76           Nondurable Goods         \$657.41         \$663.81         \$632.35         -\$6.40         \$25.06                                                                                                                                                                                                                                                                                                                                                                                                                                                                                                                                                                                                                                                                                                                                                                                                                                                                                                                                                                                                                                                                                                                                                                                                                                                                                                                                                                                                                                                                                                                                  | Manufacturing                      | \$18.89              | \$18.79               | \$18.86         | \$0.10         | \$0.03        |  |  |  |
| Information         \$30.23         \$29.77         \$25.63         \$0.46         \$4.60           Weekly Earnings (not seasonally adjusted)**           Manufacturing         \$778.27         \$777.91         \$763.83         \$0.36         \$14.44           Durable Goods         \$935.66         \$924.35         \$922.90         \$11.31         \$12.76           Nondurable Goods         \$657.41         \$663.81         \$632.35         -\$6.40         \$25.06                                                                                                                                                                                                                                                                                                                                                                                                                                                                                                                                                                                                                                                                                                                                                                                                                                                                                                                                                                                                                                                                                                                                                                                                                                                                                                                                                                                                                                                                                                                                                                                                                                        | Durables                           | \$23.16              | \$22.88               | \$22.62         | \$0.28         | \$0.54        |  |  |  |
| Weekly Earnings (not seasonally adjusted)**           Manufacturing         \$778.27         \$777.91         \$763.83         \$0.36         \$14.44           Durable Goods         \$935.66         \$924.35         \$922.90         \$11.31         \$12.76           Nondurable Goods         \$657.41         \$663.81         \$632.35         -\$6.40         \$25.06                                                                                                                                                                                                                                                                                                                                                                                                                                                                                                                                                                                                                                                                                                                                                                                                                                                                                                                                                                                                                                                                                                                                                                                                                                                                                                                                                                                                                                                                                                                                                                                                                                                                                                                                            | Nondurables                        | \$15.69              | \$15.73               | \$15.73         | -\$0.04        | -\$0.04       |  |  |  |
| Weekly Earnings (not seasonally adjusted)**           Manufacturing         \$778.27         \$777.91         \$763.83         \$0.36         \$14.44           Durable Goods         \$935.66         \$924.35         \$922.90         \$11.31         \$12.76           Nondurable Goods         \$657.41         \$663.81         \$632.35         -\$6.40         \$25.06                                                                                                                                                                                                                                                                                                                                                                                                                                                                                                                                                                                                                                                                                                                                                                                                                                                                                                                                                                                                                                                                                                                                                                                                                                                                                                                                                                                                                                                                                                                                                                                                                                                                                                                                            | Information                        |                      | \$29.77               |                 |                | \$4.60        |  |  |  |
| Durable Goods         \$935.66         \$924.35         \$922.90         \$11.31         \$12.76           Nondurable Goods         \$657.41         \$663.81         \$632.35         -\$6.40         \$25.06                                                                                                                                                                                                                                                                                                                                                                                                                                                                                                                                                                                                                                                                                                                                                                                                                                                                                                                                                                                                                                                                                                                                                                                                                                                                                                                                                                                                                                                                                                                                                                                                                                                                                                                                                                                                                                                                                                            |                                    |                      |                       |                 |                |               |  |  |  |
| Durable Goods         \$935.66         \$924.35         \$922.90         \$11.31         \$12.76           Nondurable Goods         \$657.41         \$663.81         \$632.35         -\$6.40         \$25.06                                                                                                                                                                                                                                                                                                                                                                                                                                                                                                                                                                                                                                                                                                                                                                                                                                                                                                                                                                                                                                                                                                                                                                                                                                                                                                                                                                                                                                                                                                                                                                                                                                                                                                                                                                                                                                                                                                            | Manufacturing                      | · ·                  | •                     | ,               | \$0.36         | \$14.44       |  |  |  |
| Nondurable Goods \$657.41 \$663.81 \$632.35 -\$6.40 \$25.06                                                                                                                                                                                                                                                                                                                                                                                                                                                                                                                                                                                                                                                                                                                                                                                                                                                                                                                                                                                                                                                                                                                                                                                                                                                                                                                                                                                                                                                                                                                                                                                                                                                                                                                                                                                                                                                                                                                                                                                                                                                               |                                    |                      |                       |                 |                |               |  |  |  |
|                                                                                                                                                                                                                                                                                                                                                                                                                                                                                                                                                                                                                                                                                                                                                                                                                                                                                                                                                                                                                                                                                                                                                                                                                                                                                                                                                                                                                                                                                                                                                                                                                                                                                                                                                                                                                                                                                                                                                                                                                                                                                                                           |                                    |                      |                       |                 |                | \$25.06       |  |  |  |
|                                                                                                                                                                                                                                                                                                                                                                                                                                                                                                                                                                                                                                                                                                                                                                                                                                                                                                                                                                                                                                                                                                                                                                                                                                                                                                                                                                                                                                                                                                                                                                                                                                                                                                                                                                                                                                                                                                                                                                                                                                                                                                                           | Information                        | \$1,006.66           | \$1,003.25            |                 |                | \$140.37      |  |  |  |