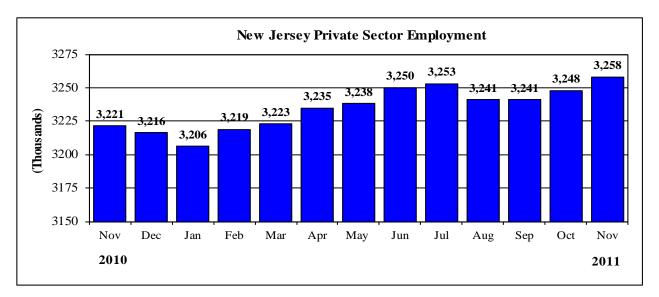

Table 1: Major Indicators of Labor Market Activity for New Jersey Seasonally Adjusted (thousands) 2010 Benchmark

| Current Mont                                                                                                                                                                                                                                                                                                                                                                                                                                                                                                                                                                                                                                                                                                                                                                                                                                                                                                                                                                                                                                                                                                                                                                                                                                                                                                                                                                                                                                                                                                                                                                                                                                                                                                                                                                                                                                                                                                                                                                                                                                                                                                              |                                    |                      | oro Benemiana         |                 |                |               |  |  |  |
|---------------------------------------------------------------------------------------------------------------------------------------------------------------------------------------------------------------------------------------------------------------------------------------------------------------------------------------------------------------------------------------------------------------------------------------------------------------------------------------------------------------------------------------------------------------------------------------------------------------------------------------------------------------------------------------------------------------------------------------------------------------------------------------------------------------------------------------------------------------------------------------------------------------------------------------------------------------------------------------------------------------------------------------------------------------------------------------------------------------------------------------------------------------------------------------------------------------------------------------------------------------------------------------------------------------------------------------------------------------------------------------------------------------------------------------------------------------------------------------------------------------------------------------------------------------------------------------------------------------------------------------------------------------------------------------------------------------------------------------------------------------------------------------------------------------------------------------------------------------------------------------------------------------------------------------------------------------------------------------------------------------------------------------------------------------------------------------------------------------------------|------------------------------------|----------------------|-----------------------|-----------------|----------------|---------------|--|--|--|
| Nov. 11 (P)                                                                                                                                                                                                                                                                                                                                                                                                                                                                                                                                                                                                                                                                                                                                                                                                                                                                                                                                                                                                                                                                                                                                                                                                                                                                                                                                                                                                                                                                                                                                                                                                                                                                                                                                                                                                                                                                                                                                                                                                                                                                                                               | Labor Force Data (resident)        |                      |                       |                 |                |               |  |  |  |
| Civilian Labor Force                                                                                                                                                                                                                                                                                                                                                                                                                                                                                                                                                                                                                                                                                                                                                                                                                                                                                                                                                                                                                                                                                                                                                                                                                                                                                                                                                                                                                                                                                                                                                                                                                                                                                                                                                                                                                                                                                                                                                                                                                                                                                                      |                                    | <b>Current Month</b> | <b>Previous Month</b> | One Year Ago    | Net Change     | Net Change    |  |  |  |
| Employment                                                                                                                                                                                                                                                                                                                                                                                                                                                                                                                                                                                                                                                                                                                                                                                                                                                                                                                                                                                                                                                                                                                                                                                                                                                                                                                                                                                                                                                                                                                                                                                                                                                                                                                                                                                                                                                                                                                                                                                                                                                                                                                |                                    | Nov. 11 (P)          | Oct. 11 (R)           | Nov. 10         | over the Month | over the Year |  |  |  |
| Unemployment Nate         412.7         415.0         409.9         −2.3         2.8           Unemployment Rate         9.1%         9.1%         9.2%         0.0 pt         −0.1 p           Temployment Tate (restrablishment)           Eurployment Month Nov.1 (Previous Month Nov.1 (Previo                                                                                                                                                                                                                    | Civilian Labor Force               | 4,551.5              | 4,542.2               | 4,475.5         | 9.3            | 76.0          |  |  |  |
| Unemployment Rate                                                                                                                                                                                                                                                                                                                                                                                                                                                                                                                                                                                                                                                                                                                                                                                                                                                                                                                                                                                                                                                                                                                                                                                                                                                                                                                                                                                                                                                                                                                                                                                                                                                                                                                                                                                                                                                                                                                                                                                                                                                                                                         | Employment                         | 4,138.9              | 4,127.2               | 4,065.6         | 11.7           | 73.3          |  |  |  |
| Employment Data (establishment)                                                                                                                                                                                                                                                                                                                                                                                                                                                                                                                                                                                                                                                                                                                                                                                                                                                                                                                                                                                                                                                                                                                                                                                                                                                                                                                                                                                                                                                                                                                                                                                                                                                                                                                                                                                                                                                                                                                                                                                                                                                                                           | Unemployment                       | 412.7                | 415.0                 | 409.9           | -2.3           | 2.8           |  |  |  |
| Current Month   Previous Month   One Year Ago   Net Change   Net Change   Nov. 11 (P)   Oct. 11 (R)   Nov. 10   over the Month   over the Year Total Nonfarm   3.881.0   3.870.7   3.851.9   3.03   29.1   Total Private Sector   3.258.1   3.247.7   3.221.3   10.4   3.66.8   Goods Producing   378.5   380.1   386.0   -1.6   -7.5   Mining & Logging   1.5   1.5   1.4   0.0   0.01   0.01   0.01   0.01   0.01   0.01   0.01   0.01   0.01   0.01   0.01   0.01   0.01   0.01   0.01   0.01   0.01   0.01   0.01   0.01   0.01   0.01   0.01   0.01   0.01   0.01   0.01   0.01   0.01   0.01   0.01   0.01   0.01   0.01   0.01   0.01   0.01   0.01   0.01   0.01   0.01   0.01   0.01   0.01   0.01   0.01   0.01   0.01   0.01   0.01   0.01   0.01   0.01   0.01   0.01   0.01   0.01   0.01   0.01   0.01   0.01   0.01   0.01   0.01   0.01   0.01   0.01   0.01   0.01   0.01   0.01   0.01   0.01   0.01   0.01   0.01   0.01   0.01   0.01   0.01   0.01   0.01   0.01   0.01   0.01   0.01   0.01   0.01   0.01   0.01   0.01   0.01   0.01   0.01   0.01   0.01   0.01   0.01   0.01   0.01   0.01   0.01   0.01   0.01   0.01   0.01   0.01   0.01   0.01   0.01   0.01   0.01   0.01   0.01   0.01   0.01   0.01   0.01   0.01   0.01   0.01   0.01   0.01   0.01   0.01   0.01   0.01   0.01   0.01   0.01   0.01   0.01   0.01   0.01   0.01   0.01   0.01   0.01   0.01   0.01   0.01   0.01   0.01   0.01   0.01   0.01   0.01   0.01   0.01   0.01   0.01   0.01   0.01   0.01   0.01   0.01   0.01   0.01   0.01   0.01   0.01   0.01   0.01   0.01   0.01   0.01   0.01   0.01   0.01   0.01   0.01   0.01   0.01   0.01   0.01   0.01   0.01   0.01   0.01   0.01   0.01   0.01   0.01   0.01   0.01   0.01   0.01   0.01   0.01   0.01   0.01   0.01   0.01   0.01   0.01   0.01   0.01   0.01   0.01   0.01   0.01   0.01   0.01   0.01   0.01   0.01   0.01   0.01   0.01   0.01   0.01   0.01   0.01   0.01   0.01   0.01   0.01   0.01   0.01   0.01   0.01   0.01   0.01   0.01   0.01   0.01   0.01   0.01   0.01   0.01   0.01   0.01   0.01   0.01   0.01   0.01   0.01   0.01   0.01 | Unemployment Rate                  | 9.1%                 | 9.1%                  | 9.2%            | 0.0 pt         | -0.1 pt       |  |  |  |
| Total Nonfarm         3.881.0         3.870.7         3.851.9         10.3         29.1           Total Private Sector         3.258.1         3.247.7         3.221.3         10.4         3.68.6           Goods Producing         378.5         380.1         386.0         -1.6         -7.5           Mining & Logging         1.5         1.5         1.4         0.0         0.0           Construction         130.3         130.5         128.9         -0.2         1.4           Manufacturing         246.7         248.1         255.7         -1.4         -9.0           Service-Providing         3.502.5         3.490.6         3.465.9         111.9         -36.0           Private Service-Providing         2.887.6         2.887.3         12.0         44.3           Trade, Transportation & Utilities         833.2         823.3         807.9         9.9         25.5           Information         72.8         72.4         78.7         0.4         -5.5           Financial Activities         256.8         255.1         257.8         1.7         -1.6           Professional and Business Services         597.5         596.7         584.5         0.8         13.0           Educati                                                                                                                                                                                                                                                                                                                                                                                                                                                                                                                                                                                                                                                                                                                                                                                                                                                                                              |                                    | Employme             | ent Data (establish   | ment)           |                |               |  |  |  |
| Total Nonfarm         3,881.0         3,870.7         3,851.9         10.3         29.1           Total Private Sector         3,258.1         3,247.7         3,221.3         10.4         36.8           Goods Producing         378.5         380.1         386.0         -1.6         -7.5           Mining & Logging         1.5         1.5         1.4         4.0         0.0         0.1           Construction         130.3         130.5         128.9         -0.2         1.4           Manufacturing         246.7         248.1         255.7         -1.4         -9.6           Service-Providing         3,502.5         3,490.6         3,465.9         11.9         36.6           Private Service-Providing         2,879.6         2,867.6         2,835.3         11.2         44.2           Trade, Transportation & Utilities         833.2         823.3         807.9         9.9         25.5           Information         72.8         72.4         78.7         0.4         -5.5           Financial Activities         256.8         255.1         257.8         1.7         -1.6           Professional and Business Services         597.5         596.7         584.5         0.8         13.0 </td <td></td> <td><b>Current Month</b></td> <td><b>Previous Month</b></td> <td>One Year Ago</td> <td>Net Change</td> <td>Net Change</td>                                                                                                                                                                                                                                                                                                                                                                                                                                                                                                                                                                                                                                                                                                                                              |                                    | <b>Current Month</b> | <b>Previous Month</b> | One Year Ago    | Net Change     | Net Change    |  |  |  |
| Total Private Sector                                                                                                                                                                                                                                                                                                                                                                                                                                                                                                                                                                                                                                                                                                                                                                                                                                                                                                                                                                                                                                                                                                                                                                                                                                                                                                                                                                                                                                                                                                                                                                                                                                                                                                                                                                                                                                                                                                                                                                                                                                                                                                      |                                    | Nov. 11 (P)          | Oct. 11 (R)           | Nov. 10         | over the Month | over the Year |  |  |  |
| Mining & Logging                                                                                                                                                                                                                                                                                                                                                                                                                                                                                                                                                                                                                                                                                                                                                                                                                                                                                                                                                                                                                                                                                                                                                                                                                                                                                                                                                                                                                                                                                                                                                                                                                                                                                                                                                                                                                                                                                                                                                                                                                                                                                                          | Total Nonfarm                      | 3,881.0              | 3,870.7               | 3,851.9         | 10.3           | 29.1          |  |  |  |
| Mining & Logging                                                                                                                                                                                                                                                                                                                                                                                                                                                                                                                                                                                                                                                                                                                                                                                                                                                                                                                                                                                                                                                                                                                                                                                                                                                                                                                                                                                                                                                                                                                                                                                                                                                                                                                                                                                                                                                                                                                                                                                                                                                                                                          | Total Private Sector               | 3,258.1              | 3,247.7               | 3,221.3         | 10.4           | 36.8          |  |  |  |
| Construction                                                                                                                                                                                                                                                                                                                                                                                                                                                                                                                                                                                                                                                                                                                                                                                                                                                                                                                                                                                                                                                                                                                                                                                                                                                                                                                                                                                                                                                                                                                                                                                                                                                                                                                                                                                                                                                                                                                                                                                                                                                                                                              | Goods Producing                    | 378.5                | 380.1                 | 386.0           | -1.6           | -7.5          |  |  |  |
| Manufacturing   246.7   248.1   255.7   -1.4   -9.0                                                                                                                                                                                                                                                                                                                                                                                                                                                                                                                                                                                                                                                                                                                                                                                                                                                                                                                                                                                                                                                                                                                                                                                                                                                                                                                                                                                                                                                                                                                                                                                                                                                                                                                                                                                                                                                                                                                                                                                                                                                                       | Mining & Logging                   | 1.5                  | 1.5                   | 1.4             | 0.0            | 0.1           |  |  |  |
| Service-Providing   3,502.5   3,490.6   3,465.9   11.9   36.6     Private Service-Providing   2,879.6   2,867.6   2,835.3   12.0   44.3     Trade, Transportation & Utilities   833.2   823.3   807.9   9.9   25.3     Information   72.8   72.4   78.7   0.4   5.5     Financial Activities   256.8   255.1   257.8   1.7   -1.0     Professional and Business Services   597.5   596.7   584.5   0.8   13.0     Education and Health Services   622.5   624.2   610.4   -1.7   12.1     Leisure and Hospitality   335.7   334.0   336.0   1.7   -0.3     Other Services   161.1   161.9   160.0   -0.8   1.1     Public Sector   622.9   623.0   630.6   -0.1   -7.7     Weekly Hours of Work (not seasonally adjusted)*    Manufacturing   41.2   41.4   40.5   -0.2   0.7     Durables   40.4   40.4   40.8   0.0   -0.4     Nondurables   41.9   42.2   40.2   -0.3   1.7     Information   33.3   33.7   33.8   -0.4   -0.5      Hourly Earnings (not seasonally adjusted)*    Manufacturing   \$18.89   \$18.79   \$18.86   \$0.10   \$0.00     Durables   \$23.16   \$22.88   \$22.62   \$0.28   \$0.56     Nondurables   \$15.69   \$15.73   \$15.73   \$0.04   \$-\$0.00     Information   \$30.23   \$29.77   \$25.63   \$0.46   \$4.6      Weekly Earnings (not seasonally adjusted)*    Manufacturing   \$778.27   \$777.91   \$763.83   \$0.36   \$14.44     Durable Goods   \$935.66   \$924.35   \$922.90   \$11.31   \$12.76     Nondurable Goods   \$657.41   \$663.81   \$632.35   \$-\$6.40   \$22.50     Nondurable Goods   \$657.41   \$663.81   \$632.35   \$-\$6.40   \$22.50     Purable Goods   \$657.41   \$663.81   \$632.35   \$-\$6.40   \$22.50     Surable Goods   \$657.41   \$663.81   \$632.35   \$-\$6.40   \$22.50     Purable Goods   \$657.41   \$663.81   \$632.35   \$-\$6.40   \$22.50     Contact                                                                                                                                                                                                                                                                              | Construction                       | 130.3                | 130.5                 | 128.9           | -0.2           | 1.4           |  |  |  |
| Private Service-Providing         2,879.6         2,867.6         2,835.3         12.0         44.3           Trade, Transportation & Utilities         833.2         823.3         807.9         9.9         25.3           Information         72.8         72.4         78.7         0.4         -5.5           Financial Activities         256.8         255.1         257.8         1.7         -1.6           Professional and Business Services         597.5         596.7         584.5         0.8         13.0           Education and Health Services         622.5         624.2         610.4         -1.7         12.1           Leisure and Hospitality         335.7         334.0         336.0         1.7         -0.3           Other Services         161.1         161.9         160.0         -0.8         1.1           Public Sector         622.9         623.0         630.6         -0.1         -7.7           Weekly Hours of Work (not seasonally adjusted)*         Weekly Hours of Work (not seasonally adjusted)*           Manufacturing         41.2         41.4         40.5         -0.2         0.7           Durables         40.4         40.4         40.8         0.0         -0.2           Manufacturin                                                                                                                                                                                                                                                                                                                                                                                                                                                                                                                                                                                                                                                                                                                                                                                                                                                                   | Manufacturing                      | 246.7                | 248.1                 | 255.7           | -1.4           | -9.0          |  |  |  |
| Trade, Transportation & Utilities         833.2         823.3         807.9         9.9         25.3           Information         72.8         72.4         78.7         0.4         -5.5           Financial Activities         256.8         255.1         257.8         1.7         -1.6           Professional and Business Services         597.5         596.7         584.5         0.8         13.0           Education and Health Services         622.5         624.2         610.4         -1.7         12.1           Leisure and Hospitality         335.7         334.0         336.0         1.7         -0.3           Other Services         161.1         161.9         160.0         -0.8         1.1           Public Sector         622.9         623.0         630.6         -0.1         -7.7           Weekly Hours of Work (not seasonally adjusted)*           Manufacturing         41.2         41.4         40.5         -0.2         0.7           Durables         44.9         40.4         40.4         40.8         0.0         -0.2           Mondurables         41.9         42.2         40.2         -0.3         1.7           Information         33.3         33.7                                                                                                                                                                                                                                                                                                                                                                                                                                                                                                                                                                                                                                                                                                                                                                                                                                                                                                             | Service-Providing                  | 3,502.5              | 3,490.6               | 3,465.9         | 11.9           | 36.6          |  |  |  |
| Information   72.8   72.4   78.7   0.4   5.5.5                                                                                                                                                                                                                                                                                                                                                                                                                                                                                                                                                                                                                                                                                                                                                                                                                                                                                                                                                                                                                                                                                                                                                                                                                                                                                                                                                                                                                                                                                                                                                                                                                                                                                                                                                                                                                                                                                                                                                                                                                                                                            | Private Service-Providing          | 2,879.6              | 2,867.6               | 2,835.3         | 12.0           | 44.3          |  |  |  |
| Financial Activities         256.8         255.1         257.8         1.7         -1.6           Professional and Business Services         597.5         596.7         584.5         0.8         13.0           Education and Health Services         622.5         624.2         610.4         -1.7         12.1           Leisure and Hospitality         335.7         334.0         336.0         1.7         -0.3           Other Services         161.1         161.9         160.0         -0.8         1.1           Public Sector         622.9         623.0         630.6         -0.1         -7.7           Weekly Hours of Work (not seasonally adjusted)*           Manufacturing         41.2         41.4         40.5         -0.2         0.7           Durables         40.4         40.4         40.8         0.0         -0.4           Nondurables         41.9         42.2         40.2         -0.3         1.7           Information         33.3         33.7         33.8         -0.4         -0.5           Hourly Earnings (not seasonally adjusted)*           Manufacturing         \$18.89         \$18.79         \$18.86         \$0.10         \$0.03           Durables <td>Trade, Transportation &amp; Utilities</td> <td>833.2</td> <td>823.3</td> <td>807.9</td> <td>9.9</td> <td>25.3</td>                                                                                                                                                                                                                                                                                                                                                                                                                                                                                                                                                                                                                                                                                                                                                                                   | Trade, Transportation & Utilities  | 833.2                | 823.3                 | 807.9           | 9.9            | 25.3          |  |  |  |
| Professional and Business Services   597.5   596.7   584.5   0.8   13.0                                                                                                                                                                                                                                                                                                                                                                                                                                                                                                                                                                                                                                                                                                                                                                                                                                                                                                                                                                                                                                                                                                                                                                                                                                                                                                                                                                                                                                                                                                                                                                                                                                                                                                                                                                                                                                                                                                                                                                                                                                                   | Information                        | 72.8                 | 72.4                  | 78.7            | 0.4            | -5.9          |  |  |  |
| Education and Health Services   622.5   624.2   610.4   -1.7   12.1                                                                                                                                                                                                                                                                                                                                                                                                                                                                                                                                                                                                                                                                                                                                                                                                                                                                                                                                                                                                                                                                                                                                                                                                                                                                                                                                                                                                                                                                                                                                                                                                                                                                                                                                                                                                                                                                                                                                                                                                                                                       | Financial Activities               | 256.8                | 255.1                 | 257.8           | 1.7            | -1.0          |  |  |  |
| Leisure and Hospitality   335.7   334.0   336.0   1.7   -0.3     Other Services   161.1   161.9   160.0   -0.8   1.1     Public Sector   622.9   623.0   630.6   -0.1   -7.7     Weekly Hours of Work (not seasonally adjusted)*                                                                                                                                                                                                                                                                                                                                                                                                                                                                                                                                                                                                                                                                                                                                                                                                                                                                                                                                                                                                                                                                                                                                                                                                                                                                                                                                                                                                                                                                                                                                                                                                                                                                                                                                                                                                                                                                                          | Professional and Business Services | 597.5                | 596.7                 | 584.5           | 0.8            | 13.0          |  |  |  |
| Other Services         161.1         161.9         160.0         -0.8         1.1           Public Sector         622.9         623.0         630.6         -0.1         -7.7           Weekly Hours of Work (not seasonally adjusted)*           Manufacturing         41.2         41.4         40.5         -0.2         0.7           Durables         40.4         40.4         40.8         0.0         -0.4           Nondurables         41.9         42.2         40.2         -0.3         1.7           Information         33.3         33.7         33.8         -0.4         -0.5           Hourly Earnings (not seasonally adjusted)*           Manufacturing         \$18.89         \$18.79         \$18.86         \$0.10         \$0.03           Durables         \$23.16         \$22.88         \$22.62         \$0.28         \$0.54           Nondurables         \$15.69         \$15.73         \$15.73         \$0.04         \$0.04           Information         \$30.23         \$29.77         \$25.63         \$0.46         \$4.60           Weekly Earnings (not seasonally adjusted)**           Manufacturing         \$778.27         \$777.91         \$763.83         \$0.36 <t< td=""><td>Education and Health Services</td><td>622.5</td><td>624.2</td><td>610.4</td><td>-1.7</td><td>12.1</td></t<>                                                                                                                                                                                                                                                                                                                                                                                                                                                                                                                                                                                                                                                                                                                                                                             | Education and Health Services      | 622.5                | 624.2                 | 610.4           | -1.7           | 12.1          |  |  |  |
| Public Sector         622.9         623.0         630.6         -0.1         -7.7           Weekly Hours of Work (not seasonally adjusted)*           Manufacturing         41.2         41.4         40.5         -0.2         0.7           Durables         40.4         40.4         40.8         0.0         -0.4           Nondurables         41.9         42.2         40.2         -0.3         1.7           Information         33.3         33.7         33.8         -0.4         -0.5           Hourly Earnings (not seasonally adjusted)*           Manufacturing         \$18.89         \$18.79         \$18.86         \$0.10         \$0.03           Durables         \$23.16         \$22.88         \$22.62         \$0.28         \$0.54           Nondurables         \$15.69         \$15.73         \$15.73         -\$0.04         -\$0.04           Information         \$30.23         \$29.77         \$25.63         \$0.46         \$4.60           Weekly Earnings (not seasonally adjusted)**           Manufacturing         \$778.27         \$777.91         \$763.83         \$0.36         \$14.44           Durable Goods         \$935.66         \$924.35         \$922.90         \$11.31 <td>Leisure and Hospitality</td> <td>335.7</td> <td>334.0</td> <td>336.0</td> <td>1.7</td> <td>-0.3</td>                                                                                                                                                                                                                                                                                                                                                                                                                                                                                                                                                                                                                                                                                                                                                                             | Leisure and Hospitality            | 335.7                | 334.0                 | 336.0           | 1.7            | -0.3          |  |  |  |
| Weekly Hours of Work (not seasonally adjusted)*           Manufacturing         41.2         41.4         40.5         -0.2         0.7           Durables         40.4         40.4         40.8         0.0         -0.4           Nondurables         41.9         42.2         40.2         -0.3         1.7           Information         33.3         33.7         33.8         -0.4         -0.5           Hourly Earnings (not seasonally adjusted)*           Manufacturing         \$18.89         \$18.79         \$18.86         \$0.10         \$0.03           Durables         \$23.16         \$22.88         \$22.62         \$0.28         \$0.54           Nondurables         \$15.69         \$15.73         \$15.73         -\$0.04         -\$0.04           Information         \$30.23         \$29.77         \$25.63         \$0.46         \$4.60           Weekly Earnings (not seasonally adjusted)**           Manufacturing         \$778.27         \$777.91         \$763.83         \$0.36         \$14.44           Durable Goods         \$935.66         \$924.35         \$922.90         \$11.31         \$12.76           Nondurable Goods         \$657.41         \$663.81         \$632.35         <                                                                                                                                                                                                                                                                                                                                                                                                                                                                                                                                                                                                                                                                                                                                                                                                                                                                          | Other Services                     | 161.1                | 161.9                 | 160.0           | -0.8           | 1.1           |  |  |  |
| Manufacturing         41.2         41.4         40.5         -0.2         0.7           Durables         40.4         40.4         40.8         0.0         -0.4           Nondurables         41.9         42.2         40.2         -0.3         1.7           Information         33.3         33.7         33.8         -0.4         -0.5           Hourly Earnings (not seasonally adjusted)*           Manufacturing         \$18.89         \$18.79         \$18.86         \$0.10         \$0.03           Durables         \$23.16         \$22.88         \$22.62         \$0.28         \$0.54           Nondurables         \$15.69         \$15.73         \$15.73         -\$0.04         -\$0.04           Information         \$30.23         \$29.77         \$25.63         \$0.46         \$4.60           Weekly Earnings (not seasonally adjusted)**           Manufacturing         \$778.27         \$777.91         \$763.83         \$0.36         \$14.44           Durable Goods         \$935.66         \$924.35         \$922.90         \$11.31         \$12.76           Nondurable Goods         \$657.41         \$663.81         \$632.35         -\$6.40         \$25.06                                                                                                                                                                                                                                                                                                                                                                                                                                                                                                                                                                                                                                                                                                                                                                                                                                                                                                              | Public Sector                      | 622.9                | 623.0                 | 630.6           | -0.1           | -7.7          |  |  |  |
| Durables         40.4         40.4         40.8         0.0         -0.4           Nondurables         41.9         42.2         40.2         -0.3         1.7           Information         33.3         33.7         33.8         -0.4         -0.5           Hourly Earnings (not seasonally adjusted)*           Manufacturing         \$18.89         \$18.79         \$18.86         \$0.10         \$0.03           Durables         \$23.16         \$22.88         \$22.62         \$0.28         \$0.54           Nondurables         \$15.69         \$15.73         \$15.73         -\$0.04         -\$0.04           Information         \$30.23         \$29.77         \$25.63         \$0.46         \$4.60           Weekly Earnings (not seasonally adjusted)**           Manufacturing         \$778.27         \$777.91         \$763.83         \$0.36         \$14.44           Durable Goods         \$935.66         \$924.35         \$922.90         \$11.31         \$12.76           Nondurable Goods         \$657.41         \$663.81         \$632.35         -\$6.40         \$25.06                                                                                                                                                                                                                                                                                                                                                                                                                                                                                                                                                                                                                                                                                                                                                                                                                                                                                                                                                                                                      |                                    | Weekly Hours of      | Work (not seasona     | ally adjusted)* |                |               |  |  |  |
| Nondurables                                                                                                                                                                                                                                                                                                                                                                                                                                                                                                                                                                                                                                                                                                                                                                                                                                                                                                                                                                                                                                                                                                                                                                                                                                                                                                                                                                                                                                                                                                                                                                                                                                                                                                                                                                                                                                                                                                                                                                                                                                                                                                               | Manufacturing                      | 41.2                 | 41.4                  | 40.5            | -0.2           | 0.7           |  |  |  |
| Information         33.3         33.7         33.8         -0.4         -0.5           Hourly Earnings (not seasonally adjusted)*           Manufacturing         \$18.89         \$18.79         \$18.86         \$0.10         \$0.03           Durables         \$23.16         \$22.88         \$22.62         \$0.28         \$0.54           Nondurables         \$15.69         \$15.73         \$15.73         -\$0.04         -\$0.04           Information         \$30.23         \$29.77         \$25.63         \$0.46         \$4.60           Weekly Earnings (not seasonally adjusted)**           Manufacturing         \$778.27         \$777.91         \$763.83         \$0.36         \$14.44           Durable Goods         \$935.66         \$924.35         \$922.90         \$11.31         \$12.76           Nondurable Goods         \$657.41         \$663.81         \$632.35         -\$6.40         \$25.06                                                                                                                                                                                                                                                                                                                                                                                                                                                                                                                                                                                                                                                                                                                                                                                                                                                                                                                                                                                                                                                                                                                                                                               | Durables                           | 40.4                 | 40.4                  | 40.8            | 0.0            | -0.4          |  |  |  |
| Hourly Earnings (not seasonally adjusted)*           Manufacturing         \$18.89         \$18.79         \$18.86         \$0.10         \$0.03           Durables         \$23.16         \$22.88         \$22.62         \$0.28         \$0.54           Nondurables         \$15.69         \$15.73         \$15.73         -\$0.04         -\$0.04           Information         \$30.23         \$29.77         \$25.63         \$0.46         \$4.60           Weekly Earnings (not seasonally adjusted)**           Manufacturing         \$778.27         \$777.91         \$763.83         \$0.36         \$14.44           Durable Goods         \$935.66         \$924.35         \$922.90         \$11.31         \$12.76           Nondurable Goods         \$657.41         \$663.81         \$632.35         -\$6.40         \$25.06                                                                                                                                                                                                                                                                                                                                                                                                                                                                                                                                                                                                                                                                                                                                                                                                                                                                                                                                                                                                                                                                                                                                                                                                                                                                      | Nondurables                        | 41.9                 | 42.2                  | 40.2            | -0.3           | 1.7           |  |  |  |
| Manufacturing         \$18.89         \$18.79         \$18.86         \$0.10         \$0.03           Durables         \$23.16         \$22.88         \$22.62         \$0.28         \$0.54           Nondurables         \$15.69         \$15.73         \$15.73         -\$0.04         -\$0.04           Information         \$30.23         \$29.77         \$25.63         \$0.46         \$4.60           Weekly Earnings (not seasonally adjusted)**           Manufacturing         \$778.27         \$777.91         \$763.83         \$0.36         \$14.44           Durable Goods         \$935.66         \$924.35         \$922.90         \$11.31         \$12.76           Nondurable Goods         \$657.41         \$663.81         \$632.35         -\$6.40         \$25.06                                                                                                                                                                                                                                                                                                                                                                                                                                                                                                                                                                                                                                                                                                                                                                                                                                                                                                                                                                                                                                                                                                                                                                                                                                                                                                                           | Information                        | 33.3                 | 33.7                  | 33.8            | -0.4           | -0.5          |  |  |  |
| Durables         \$23.16         \$22.88         \$22.62         \$0.28         \$0.54           Nondurables         \$15.69         \$15.73         \$15.73         -\$0.04         -\$0.04           Information         \$30.23         \$29.77         \$25.63         \$0.46         \$4.60           Weekly Earnings (not seasonally adjusted)**           Manufacturing         \$778.27         \$777.91         \$763.83         \$0.36         \$14.44           Durable Goods         \$935.66         \$924.35         \$922.90         \$11.31         \$12.76           Nondurable Goods         \$657.41         \$663.81         \$632.35         -\$6.40         \$25.06                                                                                                                                                                                                                                                                                                                                                                                                                                                                                                                                                                                                                                                                                                                                                                                                                                                                                                                                                                                                                                                                                                                                                                                                                                                                                                                                                                                                                                 |                                    | Hourly Earnin        | gs (not seasonally    | adjusted)*      |                |               |  |  |  |
| Nondurables         \$15.69         \$15.73         \$15.73         -\$0.04         -\$0.04           Information         \$30.23         \$29.77         \$25.63         \$0.46         \$4.60           Weekly Earnings (not seasonally adjusted)**           Manufacturing         \$778.27         \$777.91         \$763.83         \$0.36         \$14.44           Durable Goods         \$935.66         \$924.35         \$922.90         \$11.31         \$12.76           Nondurable Goods         \$657.41         \$663.81         \$632.35         -\$6.40         \$25.06                                                                                                                                                                                                                                                                                                                                                                                                                                                                                                                                                                                                                                                                                                                                                                                                                                                                                                                                                                                                                                                                                                                                                                                                                                                                                                                                                                                                                                                                                                                                  | Manufacturing                      | \$18.89              | \$18.79               | \$18.86         | \$0.10         | \$0.03        |  |  |  |
| Information         \$30.23         \$29.77         \$25.63         \$0.46         \$4.60           Weekly Earnings (not seasonally adjusted)**           Manufacturing         \$778.27         \$777.91         \$763.83         \$0.36         \$14.44           Durable Goods         \$935.66         \$924.35         \$922.90         \$11.31         \$12.76           Nondurable Goods         \$657.41         \$663.81         \$632.35         -\$6.40         \$25.06                                                                                                                                                                                                                                                                                                                                                                                                                                                                                                                                                                                                                                                                                                                                                                                                                                                                                                                                                                                                                                                                                                                                                                                                                                                                                                                                                                                                                                                                                                                                                                                                                                        | Durables                           | \$23.16              | \$22.88               | \$22.62         | \$0.28         | \$0.54        |  |  |  |
| Weekly Earnings (not seasonally adjusted)**           Manufacturing         \$778.27         \$777.91         \$763.83         \$0.36         \$14.44           Durable Goods         \$935.66         \$924.35         \$922.90         \$11.31         \$12.76           Nondurable Goods         \$657.41         \$663.81         \$632.35         -\$6.40         \$25.06                                                                                                                                                                                                                                                                                                                                                                                                                                                                                                                                                                                                                                                                                                                                                                                                                                                                                                                                                                                                                                                                                                                                                                                                                                                                                                                                                                                                                                                                                                                                                                                                                                                                                                                                            | Nondurables                        | \$15.69              | \$15.73               | \$15.73         | -\$0.04        | -\$0.04       |  |  |  |
| Weekly Earnings (not seasonally adjusted)**           Manufacturing         \$778.27         \$777.91         \$763.83         \$0.36         \$14.44           Durable Goods         \$935.66         \$924.35         \$922.90         \$11.31         \$12.76           Nondurable Goods         \$657.41         \$663.81         \$632.35         -\$6.40         \$25.06                                                                                                                                                                                                                                                                                                                                                                                                                                                                                                                                                                                                                                                                                                                                                                                                                                                                                                                                                                                                                                                                                                                                                                                                                                                                                                                                                                                                                                                                                                                                                                                                                                                                                                                                            | Information                        |                      | \$29.77               |                 |                | \$4.60        |  |  |  |
| Durable Goods         \$935.66         \$924.35         \$922.90         \$11.31         \$12.76           Nondurable Goods         \$657.41         \$663.81         \$632.35         -\$6.40         \$25.06                                                                                                                                                                                                                                                                                                                                                                                                                                                                                                                                                                                                                                                                                                                                                                                                                                                                                                                                                                                                                                                                                                                                                                                                                                                                                                                                                                                                                                                                                                                                                                                                                                                                                                                                                                                                                                                                                                            |                                    |                      |                       |                 |                |               |  |  |  |
| Durable Goods         \$935.66         \$924.35         \$922.90         \$11.31         \$12.76           Nondurable Goods         \$657.41         \$663.81         \$632.35         -\$6.40         \$25.06                                                                                                                                                                                                                                                                                                                                                                                                                                                                                                                                                                                                                                                                                                                                                                                                                                                                                                                                                                                                                                                                                                                                                                                                                                                                                                                                                                                                                                                                                                                                                                                                                                                                                                                                                                                                                                                                                                            | Manufacturing                      | · ·                  | •                     | ,               | \$0.36         | \$14.44       |  |  |  |
| Nondurable Goods \$657.41 \$663.81 \$632.35 -\$6.40 \$25.06                                                                                                                                                                                                                                                                                                                                                                                                                                                                                                                                                                                                                                                                                                                                                                                                                                                                                                                                                                                                                                                                                                                                                                                                                                                                                                                                                                                                                                                                                                                                                                                                                                                                                                                                                                                                                                                                                                                                                                                                                                                               |                                    |                      |                       |                 |                |               |  |  |  |
|                                                                                                                                                                                                                                                                                                                                                                                                                                                                                                                                                                                                                                                                                                                                                                                                                                                                                                                                                                                                                                                                                                                                                                                                                                                                                                                                                                                                                                                                                                                                                                                                                                                                                                                                                                                                                                                                                                                                                                                                                                                                                                                           |                                    |                      |                       |                 |                | \$25.06       |  |  |  |
|                                                                                                                                                                                                                                                                                                                                                                                                                                                                                                                                                                                                                                                                                                                                                                                                                                                                                                                                                                                                                                                                                                                                                                                                                                                                                                                                                                                                                                                                                                                                                                                                                                                                                                                                                                                                                                                                                                                                                                                                                                                                                                                           | Information                        | \$1,006.66           | \$1,003.25            |                 |                | \$140.37      |  |  |  |