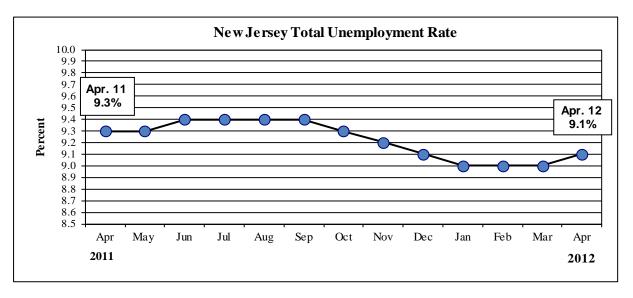

## Table 1: Major Indicators of Labor Market Activity for New Jersey Seasonally Adjusted (thousands) 2011 Benchmark

2011 Delicilitatik

| Labor Force Data (resident)                 |                                                                                                                                                                                                                                                                                                                                                                                                                                                                                                                                                                                                                                                                                                                                                                                                                                                                                                                                                                                                                                                                                                                                                                                                                                                                                                                                                                                                                                                                                                                                                                                                                                                                                                                                                                                                                                                                                                                                                                                                                                                                                                                                |                       |                 |                |               |  |  |  |
|---------------------------------------------|--------------------------------------------------------------------------------------------------------------------------------------------------------------------------------------------------------------------------------------------------------------------------------------------------------------------------------------------------------------------------------------------------------------------------------------------------------------------------------------------------------------------------------------------------------------------------------------------------------------------------------------------------------------------------------------------------------------------------------------------------------------------------------------------------------------------------------------------------------------------------------------------------------------------------------------------------------------------------------------------------------------------------------------------------------------------------------------------------------------------------------------------------------------------------------------------------------------------------------------------------------------------------------------------------------------------------------------------------------------------------------------------------------------------------------------------------------------------------------------------------------------------------------------------------------------------------------------------------------------------------------------------------------------------------------------------------------------------------------------------------------------------------------------------------------------------------------------------------------------------------------------------------------------------------------------------------------------------------------------------------------------------------------------------------------------------------------------------------------------------------------|-----------------------|-----------------|----------------|---------------|--|--|--|
|                                             | Current Month   Previous Month   One Year Ago   Net Change   Net Chang |                       |                 |                |               |  |  |  |
|                                             | April 12 (P)                                                                                                                                                                                                                                                                                                                                                                                                                                                                                                                                                                                                                                                                                                                                                                                                                                                                                                                                                                                                                                                                                                                                                                                                                                                                                                                                                                                                                                                                                                                                                                                                                                                                                                                                                                                                                                                                                                                                                                                                                                                                                                                   | March 12 (R)          | April 11        | over the Month | over the Year |  |  |  |
| Civilian Labor Force                        | 4,584.2                                                                                                                                                                                                                                                                                                                                                                                                                                                                                                                                                                                                                                                                                                                                                                                                                                                                                                                                                                                                                                                                                                                                                                                                                                                                                                                                                                                                                                                                                                                                                                                                                                                                                                                                                                                                                                                                                                                                                                                                                                                                                                                        | 4,574.2               | 4,548.0         | 10.0           | 36.2          |  |  |  |
| Employment                                  | 4,167.0                                                                                                                                                                                                                                                                                                                                                                                                                                                                                                                                                                                                                                                                                                                                                                                                                                                                                                                                                                                                                                                                                                                                                                                                                                                                                                                                                                                                                                                                                                                                                                                                                                                                                                                                                                                                                                                                                                                                                                                                                                                                                                                        | 4,161.4               | 4,125.7         | 5.6            | 41.3          |  |  |  |
| Unemployment                                | 417.2                                                                                                                                                                                                                                                                                                                                                                                                                                                                                                                                                                                                                                                                                                                                                                                                                                                                                                                                                                                                                                                                                                                                                                                                                                                                                                                                                                                                                                                                                                                                                                                                                                                                                                                                                                                                                                                                                                                                                                                                                                                                                                                          | 412.7                 | 422.3           | 4.5            | -5.1          |  |  |  |
| Unemployment Rate                           | 9.1%                                                                                                                                                                                                                                                                                                                                                                                                                                                                                                                                                                                                                                                                                                                                                                                                                                                                                                                                                                                                                                                                                                                                                                                                                                                                                                                                                                                                                                                                                                                                                                                                                                                                                                                                                                                                                                                                                                                                                                                                                                                                                                                           | 9.0%                  | 9.3%            | + 0.1 pt       | -0.2 pt       |  |  |  |
|                                             | Employme                                                                                                                                                                                                                                                                                                                                                                                                                                                                                                                                                                                                                                                                                                                                                                                                                                                                                                                                                                                                                                                                                                                                                                                                                                                                                                                                                                                                                                                                                                                                                                                                                                                                                                                                                                                                                                                                                                                                                                                                                                                                                                                       | ent Data (establish   | ment)           |                | _             |  |  |  |
|                                             | <b>Current Month</b>                                                                                                                                                                                                                                                                                                                                                                                                                                                                                                                                                                                                                                                                                                                                                                                                                                                                                                                                                                                                                                                                                                                                                                                                                                                                                                                                                                                                                                                                                                                                                                                                                                                                                                                                                                                                                                                                                                                                                                                                                                                                                                           | <b>Previous Month</b> | One Year Ago    | Net Change     | Net Change    |  |  |  |
|                                             | April 12 (P)                                                                                                                                                                                                                                                                                                                                                                                                                                                                                                                                                                                                                                                                                                                                                                                                                                                                                                                                                                                                                                                                                                                                                                                                                                                                                                                                                                                                                                                                                                                                                                                                                                                                                                                                                                                                                                                                                                                                                                                                                                                                                                                   | March 12 (R)          | April 11        | over the Month | over the Year |  |  |  |
| Total Nonfarm                               | 3,889.3                                                                                                                                                                                                                                                                                                                                                                                                                                                                                                                                                                                                                                                                                                                                                                                                                                                                                                                                                                                                                                                                                                                                                                                                                                                                                                                                                                                                                                                                                                                                                                                                                                                                                                                                                                                                                                                                                                                                                                                                                                                                                                                        | 3,886.7               | 3,849.7         | 2.6            | 39.6          |  |  |  |
| Total Private Sector                        | 3,268.8                                                                                                                                                                                                                                                                                                                                                                                                                                                                                                                                                                                                                                                                                                                                                                                                                                                                                                                                                                                                                                                                                                                                                                                                                                                                                                                                                                                                                                                                                                                                                                                                                                                                                                                                                                                                                                                                                                                                                                                                                                                                                                                        | 3,262.5               | 3,228.8         | 6.3            | 40.0          |  |  |  |
| Goods Producing                             | 380.9                                                                                                                                                                                                                                                                                                                                                                                                                                                                                                                                                                                                                                                                                                                                                                                                                                                                                                                                                                                                                                                                                                                                                                                                                                                                                                                                                                                                                                                                                                                                                                                                                                                                                                                                                                                                                                                                                                                                                                                                                                                                                                                          | 382.9                 | 385.1           | -2.0           | -4.2          |  |  |  |
| Mining & Logging                            | 1.3                                                                                                                                                                                                                                                                                                                                                                                                                                                                                                                                                                                                                                                                                                                                                                                                                                                                                                                                                                                                                                                                                                                                                                                                                                                                                                                                                                                                                                                                                                                                                                                                                                                                                                                                                                                                                                                                                                                                                                                                                                                                                                                            | 1.3                   | 1.3             | 0.0            | 0.0           |  |  |  |
| Construction                                | 126.9                                                                                                                                                                                                                                                                                                                                                                                                                                                                                                                                                                                                                                                                                                                                                                                                                                                                                                                                                                                                                                                                                                                                                                                                                                                                                                                                                                                                                                                                                                                                                                                                                                                                                                                                                                                                                                                                                                                                                                                                                                                                                                                          | 127.5                 | 129.2           | -0.6           | -2.3          |  |  |  |
| Manufacturing                               | 252.7                                                                                                                                                                                                                                                                                                                                                                                                                                                                                                                                                                                                                                                                                                                                                                                                                                                                                                                                                                                                                                                                                                                                                                                                                                                                                                                                                                                                                                                                                                                                                                                                                                                                                                                                                                                                                                                                                                                                                                                                                                                                                                                          | 254.1                 | 254.6           | -1.4           | -1.9          |  |  |  |
| Service-Providing                           | 3,508.4                                                                                                                                                                                                                                                                                                                                                                                                                                                                                                                                                                                                                                                                                                                                                                                                                                                                                                                                                                                                                                                                                                                                                                                                                                                                                                                                                                                                                                                                                                                                                                                                                                                                                                                                                                                                                                                                                                                                                                                                                                                                                                                        | 3,503.8               | 3,464.6         | 4.6            | 43.8          |  |  |  |
| Private Service-Providing                   | 2,887.9                                                                                                                                                                                                                                                                                                                                                                                                                                                                                                                                                                                                                                                                                                                                                                                                                                                                                                                                                                                                                                                                                                                                                                                                                                                                                                                                                                                                                                                                                                                                                                                                                                                                                                                                                                                                                                                                                                                                                                                                                                                                                                                        | 2,879.6               | 2,843.7         | 8.3            | 44.2          |  |  |  |
| Trade, Transportation & Utilities           | 821.7                                                                                                                                                                                                                                                                                                                                                                                                                                                                                                                                                                                                                                                                                                                                                                                                                                                                                                                                                                                                                                                                                                                                                                                                                                                                                                                                                                                                                                                                                                                                                                                                                                                                                                                                                                                                                                                                                                                                                                                                                                                                                                                          | 821.9                 | 816.7           | -0.2           | 5.0           |  |  |  |
| Information                                 | 68.1                                                                                                                                                                                                                                                                                                                                                                                                                                                                                                                                                                                                                                                                                                                                                                                                                                                                                                                                                                                                                                                                                                                                                                                                                                                                                                                                                                                                                                                                                                                                                                                                                                                                                                                                                                                                                                                                                                                                                                                                                                                                                                                           | 69.0                  | 76.5            | -0.9           | -8.4          |  |  |  |
| Financial Activities                        | 254.3                                                                                                                                                                                                                                                                                                                                                                                                                                                                                                                                                                                                                                                                                                                                                                                                                                                                                                                                                                                                                                                                                                                                                                                                                                                                                                                                                                                                                                                                                                                                                                                                                                                                                                                                                                                                                                                                                                                                                                                                                                                                                                                          | 253.0                 | 250.3           | 1.3            | 4.0           |  |  |  |
| Professional and Business Services          | 605.1                                                                                                                                                                                                                                                                                                                                                                                                                                                                                                                                                                                                                                                                                                                                                                                                                                                                                                                                                                                                                                                                                                                                                                                                                                                                                                                                                                                                                                                                                                                                                                                                                                                                                                                                                                                                                                                                                                                                                                                                                                                                                                                          | 599.7                 | 599.9           | 5.4            | 5.2           |  |  |  |
| Education and Health Services               | 630.6                                                                                                                                                                                                                                                                                                                                                                                                                                                                                                                                                                                                                                                                                                                                                                                                                                                                                                                                                                                                                                                                                                                                                                                                                                                                                                                                                                                                                                                                                                                                                                                                                                                                                                                                                                                                                                                                                                                                                                                                                                                                                                                          | 628.0                 | 603.9           | 2.6            | 26.7          |  |  |  |
| Leisure and Hospitality                     | 338.9                                                                                                                                                                                                                                                                                                                                                                                                                                                                                                                                                                                                                                                                                                                                                                                                                                                                                                                                                                                                                                                                                                                                                                                                                                                                                                                                                                                                                                                                                                                                                                                                                                                                                                                                                                                                                                                                                                                                                                                                                                                                                                                          | 338.8                 | 335.3           | 0.1            | 3.6           |  |  |  |
| Other Services                              | 169.2                                                                                                                                                                                                                                                                                                                                                                                                                                                                                                                                                                                                                                                                                                                                                                                                                                                                                                                                                                                                                                                                                                                                                                                                                                                                                                                                                                                                                                                                                                                                                                                                                                                                                                                                                                                                                                                                                                                                                                                                                                                                                                                          | 169.2                 | 161.1           | 0.0            | 8.1           |  |  |  |
| Public Sector                               | 620.5                                                                                                                                                                                                                                                                                                                                                                                                                                                                                                                                                                                                                                                                                                                                                                                                                                                                                                                                                                                                                                                                                                                                                                                                                                                                                                                                                                                                                                                                                                                                                                                                                                                                                                                                                                                                                                                                                                                                                                                                                                                                                                                          | 624.2                 | 620.9           | -3.7           | -0.4          |  |  |  |
|                                             | Weekly Hours of                                                                                                                                                                                                                                                                                                                                                                                                                                                                                                                                                                                                                                                                                                                                                                                                                                                                                                                                                                                                                                                                                                                                                                                                                                                                                                                                                                                                                                                                                                                                                                                                                                                                                                                                                                                                                                                                                                                                                                                                                                                                                                                | Work (not seasona     | ally adjusted)* |                |               |  |  |  |
| Manufacturing                               | 41.6                                                                                                                                                                                                                                                                                                                                                                                                                                                                                                                                                                                                                                                                                                                                                                                                                                                                                                                                                                                                                                                                                                                                                                                                                                                                                                                                                                                                                                                                                                                                                                                                                                                                                                                                                                                                                                                                                                                                                                                                                                                                                                                           | 41.2                  | 40.1            | 0.4            | 1.5           |  |  |  |
| Durables                                    | 41.4                                                                                                                                                                                                                                                                                                                                                                                                                                                                                                                                                                                                                                                                                                                                                                                                                                                                                                                                                                                                                                                                                                                                                                                                                                                                                                                                                                                                                                                                                                                                                                                                                                                                                                                                                                                                                                                                                                                                                                                                                                                                                                                           | 41.7                  | 40.6            | -0.3           | 0.8           |  |  |  |
| Nondurables                                 | 41.7                                                                                                                                                                                                                                                                                                                                                                                                                                                                                                                                                                                                                                                                                                                                                                                                                                                                                                                                                                                                                                                                                                                                                                                                                                                                                                                                                                                                                                                                                                                                                                                                                                                                                                                                                                                                                                                                                                                                                                                                                                                                                                                           | 40.8                  | 39.7            | 0.9            | 2.0           |  |  |  |
| Information                                 | 35.6                                                                                                                                                                                                                                                                                                                                                                                                                                                                                                                                                                                                                                                                                                                                                                                                                                                                                                                                                                                                                                                                                                                                                                                                                                                                                                                                                                                                                                                                                                                                                                                                                                                                                                                                                                                                                                                                                                                                                                                                                                                                                                                           | 34.2                  | 33.4            | 1.4            | 2.2           |  |  |  |
| Hourly Earnings (not seasonally adjusted)*  |                                                                                                                                                                                                                                                                                                                                                                                                                                                                                                                                                                                                                                                                                                                                                                                                                                                                                                                                                                                                                                                                                                                                                                                                                                                                                                                                                                                                                                                                                                                                                                                                                                                                                                                                                                                                                                                                                                                                                                                                                                                                                                                                |                       |                 |                |               |  |  |  |
| Manufacturing                               | \$19.25                                                                                                                                                                                                                                                                                                                                                                                                                                                                                                                                                                                                                                                                                                                                                                                                                                                                                                                                                                                                                                                                                                                                                                                                                                                                                                                                                                                                                                                                                                                                                                                                                                                                                                                                                                                                                                                                                                                                                                                                                                                                                                                        | \$19.19               |                 | \$0.06         | \$0.11        |  |  |  |
| Durables                                    | \$23.28                                                                                                                                                                                                                                                                                                                                                                                                                                                                                                                                                                                                                                                                                                                                                                                                                                                                                                                                                                                                                                                                                                                                                                                                                                                                                                                                                                                                                                                                                                                                                                                                                                                                                                                                                                                                                                                                                                                                                                                                                                                                                                                        | \$23.15               | \$22.83         | \$0.13         | \$0.45        |  |  |  |
| Nondurables                                 | \$16.00                                                                                                                                                                                                                                                                                                                                                                                                                                                                                                                                                                                                                                                                                                                                                                                                                                                                                                                                                                                                                                                                                                                                                                                                                                                                                                                                                                                                                                                                                                                                                                                                                                                                                                                                                                                                                                                                                                                                                                                                                                                                                                                        | \$15.97               | \$15.92         | \$0.03         | \$0.08        |  |  |  |
| Information                                 | \$30.87                                                                                                                                                                                                                                                                                                                                                                                                                                                                                                                                                                                                                                                                                                                                                                                                                                                                                                                                                                                                                                                                                                                                                                                                                                                                                                                                                                                                                                                                                                                                                                                                                                                                                                                                                                                                                                                                                                                                                                                                                                                                                                                        | \$30.91               | \$26.20         | -\$0.04        | \$4.67        |  |  |  |
| Weekly Earnings (not seasonally adjusted)** |                                                                                                                                                                                                                                                                                                                                                                                                                                                                                                                                                                                                                                                                                                                                                                                                                                                                                                                                                                                                                                                                                                                                                                                                                                                                                                                                                                                                                                                                                                                                                                                                                                                                                                                                                                                                                                                                                                                                                                                                                                                                                                                                |                       |                 |                |               |  |  |  |
| Manufacturing                               | \$800.80                                                                                                                                                                                                                                                                                                                                                                                                                                                                                                                                                                                                                                                                                                                                                                                                                                                                                                                                                                                                                                                                                                                                                                                                                                                                                                                                                                                                                                                                                                                                                                                                                                                                                                                                                                                                                                                                                                                                                                                                                                                                                                                       | \$790.63              | \$767.51        | \$10.17        | \$33.29       |  |  |  |
| Durable Goods                               | \$963.79                                                                                                                                                                                                                                                                                                                                                                                                                                                                                                                                                                                                                                                                                                                                                                                                                                                                                                                                                                                                                                                                                                                                                                                                                                                                                                                                                                                                                                                                                                                                                                                                                                                                                                                                                                                                                                                                                                                                                                                                                                                                                                                       | \$965.36              |                 | -\$1.57        | \$36.89       |  |  |  |
| Nondurable Goods                            | \$667.20                                                                                                                                                                                                                                                                                                                                                                                                                                                                                                                                                                                                                                                                                                                                                                                                                                                                                                                                                                                                                                                                                                                                                                                                                                                                                                                                                                                                                                                                                                                                                                                                                                                                                                                                                                                                                                                                                                                                                                                                                                                                                                                       | \$651.58              |                 | \$15.62        | \$35.18       |  |  |  |
| Information                                 | \$1,098.97                                                                                                                                                                                                                                                                                                                                                                                                                                                                                                                                                                                                                                                                                                                                                                                                                                                                                                                                                                                                                                                                                                                                                                                                                                                                                                                                                                                                                                                                                                                                                                                                                                                                                                                                                                                                                                                                                                                                                                                                                                                                                                                     | \$1,057.12            | \$875.08        |                | \$223.89      |  |  |  |
| May 17 2012 P - preliminary R-revised       | Ψ1,070.71                                                                                                                                                                                                                                                                                                                                                                                                                                                                                                                                                                                                                                                                                                                                                                                                                                                                                                                                                                                                                                                                                                                                                                                                                                                                                                                                                                                                                                                                                                                                                                                                                                                                                                                                                                                                                                                                                                                                                                                                                                                                                                                      | Ψ1,031.12             | ψ015.00         | Ψ1.03          | ΨΔΔ3.09       |  |  |  |