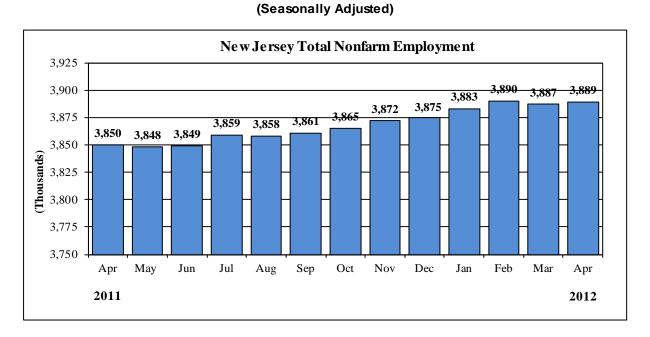

## Table 1: Major Indicators of Labor Market Activity for New Jersey Seasonally Adjusted (thousands) 2011 Benchmark

2011 Delicilitatik

| Labor Force Data (resident)                 |                                                                                                                                                                                                                                                                                                                                                                                                                                                                                                                                                                                                                                                                                                                                                                                                                                                                                                                                                                                                                                                                                                                                                                                                                                                                                                                                                                                                                                                                                                                                                                                                                                                                                                                                                                                                                                                                                                                                                                                                                                                                                                                                |                       |                 |                |               |  |  |  |
|---------------------------------------------|--------------------------------------------------------------------------------------------------------------------------------------------------------------------------------------------------------------------------------------------------------------------------------------------------------------------------------------------------------------------------------------------------------------------------------------------------------------------------------------------------------------------------------------------------------------------------------------------------------------------------------------------------------------------------------------------------------------------------------------------------------------------------------------------------------------------------------------------------------------------------------------------------------------------------------------------------------------------------------------------------------------------------------------------------------------------------------------------------------------------------------------------------------------------------------------------------------------------------------------------------------------------------------------------------------------------------------------------------------------------------------------------------------------------------------------------------------------------------------------------------------------------------------------------------------------------------------------------------------------------------------------------------------------------------------------------------------------------------------------------------------------------------------------------------------------------------------------------------------------------------------------------------------------------------------------------------------------------------------------------------------------------------------------------------------------------------------------------------------------------------------|-----------------------|-----------------|----------------|---------------|--|--|--|
|                                             | Current Month   Previous Month   One Year Ago   Net Change   Net Chang |                       |                 |                |               |  |  |  |
|                                             | April 12 (P)                                                                                                                                                                                                                                                                                                                                                                                                                                                                                                                                                                                                                                                                                                                                                                                                                                                                                                                                                                                                                                                                                                                                                                                                                                                                                                                                                                                                                                                                                                                                                                                                                                                                                                                                                                                                                                                                                                                                                                                                                                                                                                                   | March 12 (R)          | April 11        | over the Month | over the Year |  |  |  |
| Civilian Labor Force                        | 4,584.2                                                                                                                                                                                                                                                                                                                                                                                                                                                                                                                                                                                                                                                                                                                                                                                                                                                                                                                                                                                                                                                                                                                                                                                                                                                                                                                                                                                                                                                                                                                                                                                                                                                                                                                                                                                                                                                                                                                                                                                                                                                                                                                        | 4,574.2               | 4,548.0         | 10.0           | 36.2          |  |  |  |
| Employment                                  | 4,167.0                                                                                                                                                                                                                                                                                                                                                                                                                                                                                                                                                                                                                                                                                                                                                                                                                                                                                                                                                                                                                                                                                                                                                                                                                                                                                                                                                                                                                                                                                                                                                                                                                                                                                                                                                                                                                                                                                                                                                                                                                                                                                                                        | 4,161.4               | 4,125.7         | 5.6            | 41.3          |  |  |  |
| Unemployment                                | 417.2                                                                                                                                                                                                                                                                                                                                                                                                                                                                                                                                                                                                                                                                                                                                                                                                                                                                                                                                                                                                                                                                                                                                                                                                                                                                                                                                                                                                                                                                                                                                                                                                                                                                                                                                                                                                                                                                                                                                                                                                                                                                                                                          | 412.7                 | 422.3           | 4.5            | -5.1          |  |  |  |
| Unemployment Rate                           | 9.1%                                                                                                                                                                                                                                                                                                                                                                                                                                                                                                                                                                                                                                                                                                                                                                                                                                                                                                                                                                                                                                                                                                                                                                                                                                                                                                                                                                                                                                                                                                                                                                                                                                                                                                                                                                                                                                                                                                                                                                                                                                                                                                                           | 9.0%                  | 9.3%            | + 0.1 pt       | -0.2 pt       |  |  |  |
|                                             | Employme                                                                                                                                                                                                                                                                                                                                                                                                                                                                                                                                                                                                                                                                                                                                                                                                                                                                                                                                                                                                                                                                                                                                                                                                                                                                                                                                                                                                                                                                                                                                                                                                                                                                                                                                                                                                                                                                                                                                                                                                                                                                                                                       | ent Data (establish   | ment)           |                | _             |  |  |  |
|                                             | <b>Current Month</b>                                                                                                                                                                                                                                                                                                                                                                                                                                                                                                                                                                                                                                                                                                                                                                                                                                                                                                                                                                                                                                                                                                                                                                                                                                                                                                                                                                                                                                                                                                                                                                                                                                                                                                                                                                                                                                                                                                                                                                                                                                                                                                           | <b>Previous Month</b> | One Year Ago    | Net Change     | Net Change    |  |  |  |
|                                             | April 12 (P)                                                                                                                                                                                                                                                                                                                                                                                                                                                                                                                                                                                                                                                                                                                                                                                                                                                                                                                                                                                                                                                                                                                                                                                                                                                                                                                                                                                                                                                                                                                                                                                                                                                                                                                                                                                                                                                                                                                                                                                                                                                                                                                   | March 12 (R)          | April 11        | over the Month | over the Year |  |  |  |
| Total Nonfarm                               | 3,889.3                                                                                                                                                                                                                                                                                                                                                                                                                                                                                                                                                                                                                                                                                                                                                                                                                                                                                                                                                                                                                                                                                                                                                                                                                                                                                                                                                                                                                                                                                                                                                                                                                                                                                                                                                                                                                                                                                                                                                                                                                                                                                                                        | 3,886.7               | 3,849.7         | 2.6            | 39.6          |  |  |  |
| Total Private Sector                        | 3,268.8                                                                                                                                                                                                                                                                                                                                                                                                                                                                                                                                                                                                                                                                                                                                                                                                                                                                                                                                                                                                                                                                                                                                                                                                                                                                                                                                                                                                                                                                                                                                                                                                                                                                                                                                                                                                                                                                                                                                                                                                                                                                                                                        | 3,262.5               | 3,228.8         | 6.3            | 40.0          |  |  |  |
| Goods Producing                             | 380.9                                                                                                                                                                                                                                                                                                                                                                                                                                                                                                                                                                                                                                                                                                                                                                                                                                                                                                                                                                                                                                                                                                                                                                                                                                                                                                                                                                                                                                                                                                                                                                                                                                                                                                                                                                                                                                                                                                                                                                                                                                                                                                                          | 382.9                 | 385.1           | -2.0           | -4.2          |  |  |  |
| Mining & Logging                            | 1.3                                                                                                                                                                                                                                                                                                                                                                                                                                                                                                                                                                                                                                                                                                                                                                                                                                                                                                                                                                                                                                                                                                                                                                                                                                                                                                                                                                                                                                                                                                                                                                                                                                                                                                                                                                                                                                                                                                                                                                                                                                                                                                                            | 1.3                   | 1.3             | 0.0            | 0.0           |  |  |  |
| Construction                                | 126.9                                                                                                                                                                                                                                                                                                                                                                                                                                                                                                                                                                                                                                                                                                                                                                                                                                                                                                                                                                                                                                                                                                                                                                                                                                                                                                                                                                                                                                                                                                                                                                                                                                                                                                                                                                                                                                                                                                                                                                                                                                                                                                                          | 127.5                 | 129.2           | -0.6           | -2.3          |  |  |  |
| Manufacturing                               | 252.7                                                                                                                                                                                                                                                                                                                                                                                                                                                                                                                                                                                                                                                                                                                                                                                                                                                                                                                                                                                                                                                                                                                                                                                                                                                                                                                                                                                                                                                                                                                                                                                                                                                                                                                                                                                                                                                                                                                                                                                                                                                                                                                          | 254.1                 | 254.6           | -1.4           | -1.9          |  |  |  |
| Service-Providing                           | 3,508.4                                                                                                                                                                                                                                                                                                                                                                                                                                                                                                                                                                                                                                                                                                                                                                                                                                                                                                                                                                                                                                                                                                                                                                                                                                                                                                                                                                                                                                                                                                                                                                                                                                                                                                                                                                                                                                                                                                                                                                                                                                                                                                                        | 3,503.8               | 3,464.6         | 4.6            | 43.8          |  |  |  |
| Private Service-Providing                   | 2,887.9                                                                                                                                                                                                                                                                                                                                                                                                                                                                                                                                                                                                                                                                                                                                                                                                                                                                                                                                                                                                                                                                                                                                                                                                                                                                                                                                                                                                                                                                                                                                                                                                                                                                                                                                                                                                                                                                                                                                                                                                                                                                                                                        | 2,879.6               | 2,843.7         | 8.3            | 44.2          |  |  |  |
| Trade, Transportation & Utilities           | 821.7                                                                                                                                                                                                                                                                                                                                                                                                                                                                                                                                                                                                                                                                                                                                                                                                                                                                                                                                                                                                                                                                                                                                                                                                                                                                                                                                                                                                                                                                                                                                                                                                                                                                                                                                                                                                                                                                                                                                                                                                                                                                                                                          | 821.9                 | 816.7           | -0.2           | 5.0           |  |  |  |
| Information                                 | 68.1                                                                                                                                                                                                                                                                                                                                                                                                                                                                                                                                                                                                                                                                                                                                                                                                                                                                                                                                                                                                                                                                                                                                                                                                                                                                                                                                                                                                                                                                                                                                                                                                                                                                                                                                                                                                                                                                                                                                                                                                                                                                                                                           | 69.0                  | 76.5            | -0.9           | -8.4          |  |  |  |
| Financial Activities                        | 254.3                                                                                                                                                                                                                                                                                                                                                                                                                                                                                                                                                                                                                                                                                                                                                                                                                                                                                                                                                                                                                                                                                                                                                                                                                                                                                                                                                                                                                                                                                                                                                                                                                                                                                                                                                                                                                                                                                                                                                                                                                                                                                                                          | 253.0                 | 250.3           | 1.3            | 4.0           |  |  |  |
| Professional and Business Services          | 605.1                                                                                                                                                                                                                                                                                                                                                                                                                                                                                                                                                                                                                                                                                                                                                                                                                                                                                                                                                                                                                                                                                                                                                                                                                                                                                                                                                                                                                                                                                                                                                                                                                                                                                                                                                                                                                                                                                                                                                                                                                                                                                                                          | 599.7                 | 599.9           | 5.4            | 5.2           |  |  |  |
| Education and Health Services               | 630.6                                                                                                                                                                                                                                                                                                                                                                                                                                                                                                                                                                                                                                                                                                                                                                                                                                                                                                                                                                                                                                                                                                                                                                                                                                                                                                                                                                                                                                                                                                                                                                                                                                                                                                                                                                                                                                                                                                                                                                                                                                                                                                                          | 628.0                 | 603.9           | 2.6            | 26.7          |  |  |  |
| Leisure and Hospitality                     | 338.9                                                                                                                                                                                                                                                                                                                                                                                                                                                                                                                                                                                                                                                                                                                                                                                                                                                                                                                                                                                                                                                                                                                                                                                                                                                                                                                                                                                                                                                                                                                                                                                                                                                                                                                                                                                                                                                                                                                                                                                                                                                                                                                          | 338.8                 | 335.3           | 0.1            | 3.6           |  |  |  |
| Other Services                              | 169.2                                                                                                                                                                                                                                                                                                                                                                                                                                                                                                                                                                                                                                                                                                                                                                                                                                                                                                                                                                                                                                                                                                                                                                                                                                                                                                                                                                                                                                                                                                                                                                                                                                                                                                                                                                                                                                                                                                                                                                                                                                                                                                                          | 169.2                 | 161.1           | 0.0            | 8.1           |  |  |  |
| Public Sector                               | 620.5                                                                                                                                                                                                                                                                                                                                                                                                                                                                                                                                                                                                                                                                                                                                                                                                                                                                                                                                                                                                                                                                                                                                                                                                                                                                                                                                                                                                                                                                                                                                                                                                                                                                                                                                                                                                                                                                                                                                                                                                                                                                                                                          | 624.2                 | 620.9           | -3.7           | -0.4          |  |  |  |
|                                             | Weekly Hours of                                                                                                                                                                                                                                                                                                                                                                                                                                                                                                                                                                                                                                                                                                                                                                                                                                                                                                                                                                                                                                                                                                                                                                                                                                                                                                                                                                                                                                                                                                                                                                                                                                                                                                                                                                                                                                                                                                                                                                                                                                                                                                                | Work (not seasona     | ally adjusted)* |                |               |  |  |  |
| Manufacturing                               | 41.6                                                                                                                                                                                                                                                                                                                                                                                                                                                                                                                                                                                                                                                                                                                                                                                                                                                                                                                                                                                                                                                                                                                                                                                                                                                                                                                                                                                                                                                                                                                                                                                                                                                                                                                                                                                                                                                                                                                                                                                                                                                                                                                           | 41.2                  | 40.1            | 0.4            | 1.5           |  |  |  |
| Durables                                    | 41.4                                                                                                                                                                                                                                                                                                                                                                                                                                                                                                                                                                                                                                                                                                                                                                                                                                                                                                                                                                                                                                                                                                                                                                                                                                                                                                                                                                                                                                                                                                                                                                                                                                                                                                                                                                                                                                                                                                                                                                                                                                                                                                                           | 41.7                  | 40.6            | -0.3           | 0.8           |  |  |  |
| Nondurables                                 | 41.7                                                                                                                                                                                                                                                                                                                                                                                                                                                                                                                                                                                                                                                                                                                                                                                                                                                                                                                                                                                                                                                                                                                                                                                                                                                                                                                                                                                                                                                                                                                                                                                                                                                                                                                                                                                                                                                                                                                                                                                                                                                                                                                           | 40.8                  | 39.7            | 0.9            | 2.0           |  |  |  |
| Information                                 | 35.6                                                                                                                                                                                                                                                                                                                                                                                                                                                                                                                                                                                                                                                                                                                                                                                                                                                                                                                                                                                                                                                                                                                                                                                                                                                                                                                                                                                                                                                                                                                                                                                                                                                                                                                                                                                                                                                                                                                                                                                                                                                                                                                           | 34.2                  | 33.4            | 1.4            | 2.2           |  |  |  |
| Hourly Earnings (not seasonally adjusted)*  |                                                                                                                                                                                                                                                                                                                                                                                                                                                                                                                                                                                                                                                                                                                                                                                                                                                                                                                                                                                                                                                                                                                                                                                                                                                                                                                                                                                                                                                                                                                                                                                                                                                                                                                                                                                                                                                                                                                                                                                                                                                                                                                                |                       |                 |                |               |  |  |  |
| Manufacturing                               | \$19.25                                                                                                                                                                                                                                                                                                                                                                                                                                                                                                                                                                                                                                                                                                                                                                                                                                                                                                                                                                                                                                                                                                                                                                                                                                                                                                                                                                                                                                                                                                                                                                                                                                                                                                                                                                                                                                                                                                                                                                                                                                                                                                                        | \$19.19               |                 | \$0.06         | \$0.11        |  |  |  |
| Durables                                    | \$23.28                                                                                                                                                                                                                                                                                                                                                                                                                                                                                                                                                                                                                                                                                                                                                                                                                                                                                                                                                                                                                                                                                                                                                                                                                                                                                                                                                                                                                                                                                                                                                                                                                                                                                                                                                                                                                                                                                                                                                                                                                                                                                                                        | \$23.15               | \$22.83         | \$0.13         | \$0.45        |  |  |  |
| Nondurables                                 | \$16.00                                                                                                                                                                                                                                                                                                                                                                                                                                                                                                                                                                                                                                                                                                                                                                                                                                                                                                                                                                                                                                                                                                                                                                                                                                                                                                                                                                                                                                                                                                                                                                                                                                                                                                                                                                                                                                                                                                                                                                                                                                                                                                                        | \$15.97               | \$15.92         | \$0.03         | \$0.08        |  |  |  |
| Information                                 | \$30.87                                                                                                                                                                                                                                                                                                                                                                                                                                                                                                                                                                                                                                                                                                                                                                                                                                                                                                                                                                                                                                                                                                                                                                                                                                                                                                                                                                                                                                                                                                                                                                                                                                                                                                                                                                                                                                                                                                                                                                                                                                                                                                                        | \$30.91               | \$26.20         | -\$0.04        | \$4.67        |  |  |  |
| Weekly Earnings (not seasonally adjusted)** |                                                                                                                                                                                                                                                                                                                                                                                                                                                                                                                                                                                                                                                                                                                                                                                                                                                                                                                                                                                                                                                                                                                                                                                                                                                                                                                                                                                                                                                                                                                                                                                                                                                                                                                                                                                                                                                                                                                                                                                                                                                                                                                                |                       |                 |                |               |  |  |  |
| Manufacturing                               | \$800.80                                                                                                                                                                                                                                                                                                                                                                                                                                                                                                                                                                                                                                                                                                                                                                                                                                                                                                                                                                                                                                                                                                                                                                                                                                                                                                                                                                                                                                                                                                                                                                                                                                                                                                                                                                                                                                                                                                                                                                                                                                                                                                                       | \$790.63              | \$767.51        | \$10.17        | \$33.29       |  |  |  |
| Durable Goods                               | \$963.79                                                                                                                                                                                                                                                                                                                                                                                                                                                                                                                                                                                                                                                                                                                                                                                                                                                                                                                                                                                                                                                                                                                                                                                                                                                                                                                                                                                                                                                                                                                                                                                                                                                                                                                                                                                                                                                                                                                                                                                                                                                                                                                       | \$965.36              |                 | -\$1.57        | \$36.89       |  |  |  |
| Nondurable Goods                            | \$667.20                                                                                                                                                                                                                                                                                                                                                                                                                                                                                                                                                                                                                                                                                                                                                                                                                                                                                                                                                                                                                                                                                                                                                                                                                                                                                                                                                                                                                                                                                                                                                                                                                                                                                                                                                                                                                                                                                                                                                                                                                                                                                                                       | \$651.58              |                 | \$15.62        | \$35.18       |  |  |  |
| Information                                 | \$1,098.97                                                                                                                                                                                                                                                                                                                                                                                                                                                                                                                                                                                                                                                                                                                                                                                                                                                                                                                                                                                                                                                                                                                                                                                                                                                                                                                                                                                                                                                                                                                                                                                                                                                                                                                                                                                                                                                                                                                                                                                                                                                                                                                     | \$1,057.12            | \$875.08        |                | \$223.89      |  |  |  |
| May 17 2012 P - preliminary R-revised       | Ψ1,070.71                                                                                                                                                                                                                                                                                                                                                                                                                                                                                                                                                                                                                                                                                                                                                                                                                                                                                                                                                                                                                                                                                                                                                                                                                                                                                                                                                                                                                                                                                                                                                                                                                                                                                                                                                                                                                                                                                                                                                                                                                                                                                                                      | Ψ1,031.12             | ψ015.00         | Ψ1.03          | ΨΔΔ3.09       |  |  |  |