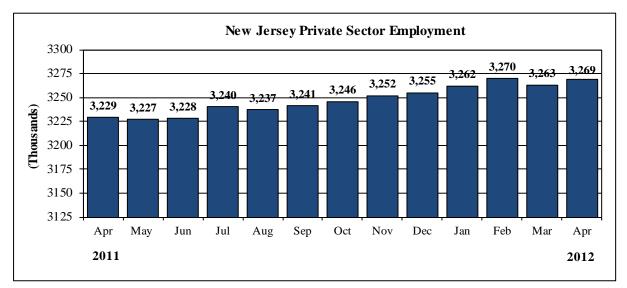

## Table 1: Major Indicators of Labor Market Activity for New Jersey Seasonally Adjusted (thousands) 2011 Benchmark

2011 Delicilitatik

| Labor Force Data (resident)                 |                                                                                                                                                                                                                                                                                                                                                                                                                                                                                                                                                                                                                                                                                                                                                                                                                                                                                                                                                                                                                                                                                                                                                                                                                                                                                                                                                                                                                                                                                                                                                                                                                                                                                                                                                                                                                                                                                                                                                                                                                                                                                                                                |                       |                 |                |               |  |  |  |
|---------------------------------------------|--------------------------------------------------------------------------------------------------------------------------------------------------------------------------------------------------------------------------------------------------------------------------------------------------------------------------------------------------------------------------------------------------------------------------------------------------------------------------------------------------------------------------------------------------------------------------------------------------------------------------------------------------------------------------------------------------------------------------------------------------------------------------------------------------------------------------------------------------------------------------------------------------------------------------------------------------------------------------------------------------------------------------------------------------------------------------------------------------------------------------------------------------------------------------------------------------------------------------------------------------------------------------------------------------------------------------------------------------------------------------------------------------------------------------------------------------------------------------------------------------------------------------------------------------------------------------------------------------------------------------------------------------------------------------------------------------------------------------------------------------------------------------------------------------------------------------------------------------------------------------------------------------------------------------------------------------------------------------------------------------------------------------------------------------------------------------------------------------------------------------------|-----------------------|-----------------|----------------|---------------|--|--|--|
|                                             | Current Month   Previous Month   One Year Ago   Net Change   Net Chang |                       |                 |                |               |  |  |  |
|                                             | April 12 (P)                                                                                                                                                                                                                                                                                                                                                                                                                                                                                                                                                                                                                                                                                                                                                                                                                                                                                                                                                                                                                                                                                                                                                                                                                                                                                                                                                                                                                                                                                                                                                                                                                                                                                                                                                                                                                                                                                                                                                                                                                                                                                                                   | March 12 (R)          | April 11        | over the Month | over the Year |  |  |  |
| Civilian Labor Force                        | 4,584.2                                                                                                                                                                                                                                                                                                                                                                                                                                                                                                                                                                                                                                                                                                                                                                                                                                                                                                                                                                                                                                                                                                                                                                                                                                                                                                                                                                                                                                                                                                                                                                                                                                                                                                                                                                                                                                                                                                                                                                                                                                                                                                                        | 4,574.2               | 4,548.0         | 10.0           | 36.2          |  |  |  |
| Employment                                  | 4,167.0                                                                                                                                                                                                                                                                                                                                                                                                                                                                                                                                                                                                                                                                                                                                                                                                                                                                                                                                                                                                                                                                                                                                                                                                                                                                                                                                                                                                                                                                                                                                                                                                                                                                                                                                                                                                                                                                                                                                                                                                                                                                                                                        | 4,161.4               | 4,125.7         | 5.6            | 41.3          |  |  |  |
| Unemployment                                | 417.2                                                                                                                                                                                                                                                                                                                                                                                                                                                                                                                                                                                                                                                                                                                                                                                                                                                                                                                                                                                                                                                                                                                                                                                                                                                                                                                                                                                                                                                                                                                                                                                                                                                                                                                                                                                                                                                                                                                                                                                                                                                                                                                          | 412.7                 | 422.3           | 4.5            | -5.1          |  |  |  |
| Unemployment Rate                           | 9.1%                                                                                                                                                                                                                                                                                                                                                                                                                                                                                                                                                                                                                                                                                                                                                                                                                                                                                                                                                                                                                                                                                                                                                                                                                                                                                                                                                                                                                                                                                                                                                                                                                                                                                                                                                                                                                                                                                                                                                                                                                                                                                                                           | 9.0%                  | 9.3%            | + 0.1 pt       | -0.2 pt       |  |  |  |
|                                             | Employme                                                                                                                                                                                                                                                                                                                                                                                                                                                                                                                                                                                                                                                                                                                                                                                                                                                                                                                                                                                                                                                                                                                                                                                                                                                                                                                                                                                                                                                                                                                                                                                                                                                                                                                                                                                                                                                                                                                                                                                                                                                                                                                       | ent Data (establish   | ment)           |                | _             |  |  |  |
|                                             | <b>Current Month</b>                                                                                                                                                                                                                                                                                                                                                                                                                                                                                                                                                                                                                                                                                                                                                                                                                                                                                                                                                                                                                                                                                                                                                                                                                                                                                                                                                                                                                                                                                                                                                                                                                                                                                                                                                                                                                                                                                                                                                                                                                                                                                                           | <b>Previous Month</b> | One Year Ago    | Net Change     | Net Change    |  |  |  |
|                                             | April 12 (P)                                                                                                                                                                                                                                                                                                                                                                                                                                                                                                                                                                                                                                                                                                                                                                                                                                                                                                                                                                                                                                                                                                                                                                                                                                                                                                                                                                                                                                                                                                                                                                                                                                                                                                                                                                                                                                                                                                                                                                                                                                                                                                                   | March 12 (R)          | April 11        | over the Month | over the Year |  |  |  |
| Total Nonfarm                               | 3,889.3                                                                                                                                                                                                                                                                                                                                                                                                                                                                                                                                                                                                                                                                                                                                                                                                                                                                                                                                                                                                                                                                                                                                                                                                                                                                                                                                                                                                                                                                                                                                                                                                                                                                                                                                                                                                                                                                                                                                                                                                                                                                                                                        | 3,886.7               | 3,849.7         | 2.6            | 39.6          |  |  |  |
| Total Private Sector                        | 3,268.8                                                                                                                                                                                                                                                                                                                                                                                                                                                                                                                                                                                                                                                                                                                                                                                                                                                                                                                                                                                                                                                                                                                                                                                                                                                                                                                                                                                                                                                                                                                                                                                                                                                                                                                                                                                                                                                                                                                                                                                                                                                                                                                        | 3,262.5               | 3,228.8         | 6.3            | 40.0          |  |  |  |
| Goods Producing                             | 380.9                                                                                                                                                                                                                                                                                                                                                                                                                                                                                                                                                                                                                                                                                                                                                                                                                                                                                                                                                                                                                                                                                                                                                                                                                                                                                                                                                                                                                                                                                                                                                                                                                                                                                                                                                                                                                                                                                                                                                                                                                                                                                                                          | 382.9                 | 385.1           | -2.0           | -4.2          |  |  |  |
| Mining & Logging                            | 1.3                                                                                                                                                                                                                                                                                                                                                                                                                                                                                                                                                                                                                                                                                                                                                                                                                                                                                                                                                                                                                                                                                                                                                                                                                                                                                                                                                                                                                                                                                                                                                                                                                                                                                                                                                                                                                                                                                                                                                                                                                                                                                                                            | 1.3                   | 1.3             | 0.0            | 0.0           |  |  |  |
| Construction                                | 126.9                                                                                                                                                                                                                                                                                                                                                                                                                                                                                                                                                                                                                                                                                                                                                                                                                                                                                                                                                                                                                                                                                                                                                                                                                                                                                                                                                                                                                                                                                                                                                                                                                                                                                                                                                                                                                                                                                                                                                                                                                                                                                                                          | 127.5                 | 129.2           | -0.6           | -2.3          |  |  |  |
| Manufacturing                               | 252.7                                                                                                                                                                                                                                                                                                                                                                                                                                                                                                                                                                                                                                                                                                                                                                                                                                                                                                                                                                                                                                                                                                                                                                                                                                                                                                                                                                                                                                                                                                                                                                                                                                                                                                                                                                                                                                                                                                                                                                                                                                                                                                                          | 254.1                 | 254.6           | -1.4           | -1.9          |  |  |  |
| Service-Providing                           | 3,508.4                                                                                                                                                                                                                                                                                                                                                                                                                                                                                                                                                                                                                                                                                                                                                                                                                                                                                                                                                                                                                                                                                                                                                                                                                                                                                                                                                                                                                                                                                                                                                                                                                                                                                                                                                                                                                                                                                                                                                                                                                                                                                                                        | 3,503.8               | 3,464.6         | 4.6            | 43.8          |  |  |  |
| Private Service-Providing                   | 2,887.9                                                                                                                                                                                                                                                                                                                                                                                                                                                                                                                                                                                                                                                                                                                                                                                                                                                                                                                                                                                                                                                                                                                                                                                                                                                                                                                                                                                                                                                                                                                                                                                                                                                                                                                                                                                                                                                                                                                                                                                                                                                                                                                        | 2,879.6               | 2,843.7         | 8.3            | 44.2          |  |  |  |
| Trade, Transportation & Utilities           | 821.7                                                                                                                                                                                                                                                                                                                                                                                                                                                                                                                                                                                                                                                                                                                                                                                                                                                                                                                                                                                                                                                                                                                                                                                                                                                                                                                                                                                                                                                                                                                                                                                                                                                                                                                                                                                                                                                                                                                                                                                                                                                                                                                          | 821.9                 | 816.7           | -0.2           | 5.0           |  |  |  |
| Information                                 | 68.1                                                                                                                                                                                                                                                                                                                                                                                                                                                                                                                                                                                                                                                                                                                                                                                                                                                                                                                                                                                                                                                                                                                                                                                                                                                                                                                                                                                                                                                                                                                                                                                                                                                                                                                                                                                                                                                                                                                                                                                                                                                                                                                           | 69.0                  | 76.5            | -0.9           | -8.4          |  |  |  |
| Financial Activities                        | 254.3                                                                                                                                                                                                                                                                                                                                                                                                                                                                                                                                                                                                                                                                                                                                                                                                                                                                                                                                                                                                                                                                                                                                                                                                                                                                                                                                                                                                                                                                                                                                                                                                                                                                                                                                                                                                                                                                                                                                                                                                                                                                                                                          | 253.0                 | 250.3           | 1.3            | 4.0           |  |  |  |
| Professional and Business Services          | 605.1                                                                                                                                                                                                                                                                                                                                                                                                                                                                                                                                                                                                                                                                                                                                                                                                                                                                                                                                                                                                                                                                                                                                                                                                                                                                                                                                                                                                                                                                                                                                                                                                                                                                                                                                                                                                                                                                                                                                                                                                                                                                                                                          | 599.7                 | 599.9           | 5.4            | 5.2           |  |  |  |
| Education and Health Services               | 630.6                                                                                                                                                                                                                                                                                                                                                                                                                                                                                                                                                                                                                                                                                                                                                                                                                                                                                                                                                                                                                                                                                                                                                                                                                                                                                                                                                                                                                                                                                                                                                                                                                                                                                                                                                                                                                                                                                                                                                                                                                                                                                                                          | 628.0                 | 603.9           | 2.6            | 26.7          |  |  |  |
| Leisure and Hospitality                     | 338.9                                                                                                                                                                                                                                                                                                                                                                                                                                                                                                                                                                                                                                                                                                                                                                                                                                                                                                                                                                                                                                                                                                                                                                                                                                                                                                                                                                                                                                                                                                                                                                                                                                                                                                                                                                                                                                                                                                                                                                                                                                                                                                                          | 338.8                 | 335.3           | 0.1            | 3.6           |  |  |  |
| Other Services                              | 169.2                                                                                                                                                                                                                                                                                                                                                                                                                                                                                                                                                                                                                                                                                                                                                                                                                                                                                                                                                                                                                                                                                                                                                                                                                                                                                                                                                                                                                                                                                                                                                                                                                                                                                                                                                                                                                                                                                                                                                                                                                                                                                                                          | 169.2                 | 161.1           | 0.0            | 8.1           |  |  |  |
| Public Sector                               | 620.5                                                                                                                                                                                                                                                                                                                                                                                                                                                                                                                                                                                                                                                                                                                                                                                                                                                                                                                                                                                                                                                                                                                                                                                                                                                                                                                                                                                                                                                                                                                                                                                                                                                                                                                                                                                                                                                                                                                                                                                                                                                                                                                          | 624.2                 | 620.9           | -3.7           | -0.4          |  |  |  |
|                                             | Weekly Hours of                                                                                                                                                                                                                                                                                                                                                                                                                                                                                                                                                                                                                                                                                                                                                                                                                                                                                                                                                                                                                                                                                                                                                                                                                                                                                                                                                                                                                                                                                                                                                                                                                                                                                                                                                                                                                                                                                                                                                                                                                                                                                                                | Work (not seasona     | ally adjusted)* |                |               |  |  |  |
| Manufacturing                               | 41.6                                                                                                                                                                                                                                                                                                                                                                                                                                                                                                                                                                                                                                                                                                                                                                                                                                                                                                                                                                                                                                                                                                                                                                                                                                                                                                                                                                                                                                                                                                                                                                                                                                                                                                                                                                                                                                                                                                                                                                                                                                                                                                                           | 41.2                  | 40.1            | 0.4            | 1.5           |  |  |  |
| Durables                                    | 41.4                                                                                                                                                                                                                                                                                                                                                                                                                                                                                                                                                                                                                                                                                                                                                                                                                                                                                                                                                                                                                                                                                                                                                                                                                                                                                                                                                                                                                                                                                                                                                                                                                                                                                                                                                                                                                                                                                                                                                                                                                                                                                                                           | 41.7                  | 40.6            | -0.3           | 0.8           |  |  |  |
| Nondurables                                 | 41.7                                                                                                                                                                                                                                                                                                                                                                                                                                                                                                                                                                                                                                                                                                                                                                                                                                                                                                                                                                                                                                                                                                                                                                                                                                                                                                                                                                                                                                                                                                                                                                                                                                                                                                                                                                                                                                                                                                                                                                                                                                                                                                                           | 40.8                  | 39.7            | 0.9            | 2.0           |  |  |  |
| Information                                 | 35.6                                                                                                                                                                                                                                                                                                                                                                                                                                                                                                                                                                                                                                                                                                                                                                                                                                                                                                                                                                                                                                                                                                                                                                                                                                                                                                                                                                                                                                                                                                                                                                                                                                                                                                                                                                                                                                                                                                                                                                                                                                                                                                                           | 34.2                  | 33.4            | 1.4            | 2.2           |  |  |  |
| Hourly Earnings (not seasonally adjusted)*  |                                                                                                                                                                                                                                                                                                                                                                                                                                                                                                                                                                                                                                                                                                                                                                                                                                                                                                                                                                                                                                                                                                                                                                                                                                                                                                                                                                                                                                                                                                                                                                                                                                                                                                                                                                                                                                                                                                                                                                                                                                                                                                                                |                       |                 |                |               |  |  |  |
| Manufacturing                               | \$19.25                                                                                                                                                                                                                                                                                                                                                                                                                                                                                                                                                                                                                                                                                                                                                                                                                                                                                                                                                                                                                                                                                                                                                                                                                                                                                                                                                                                                                                                                                                                                                                                                                                                                                                                                                                                                                                                                                                                                                                                                                                                                                                                        | \$19.19               |                 | \$0.06         | \$0.11        |  |  |  |
| Durables                                    | \$23.28                                                                                                                                                                                                                                                                                                                                                                                                                                                                                                                                                                                                                                                                                                                                                                                                                                                                                                                                                                                                                                                                                                                                                                                                                                                                                                                                                                                                                                                                                                                                                                                                                                                                                                                                                                                                                                                                                                                                                                                                                                                                                                                        | \$23.15               | \$22.83         | \$0.13         | \$0.45        |  |  |  |
| Nondurables                                 | \$16.00                                                                                                                                                                                                                                                                                                                                                                                                                                                                                                                                                                                                                                                                                                                                                                                                                                                                                                                                                                                                                                                                                                                                                                                                                                                                                                                                                                                                                                                                                                                                                                                                                                                                                                                                                                                                                                                                                                                                                                                                                                                                                                                        | \$15.97               | \$15.92         | \$0.03         | \$0.08        |  |  |  |
| Information                                 | \$30.87                                                                                                                                                                                                                                                                                                                                                                                                                                                                                                                                                                                                                                                                                                                                                                                                                                                                                                                                                                                                                                                                                                                                                                                                                                                                                                                                                                                                                                                                                                                                                                                                                                                                                                                                                                                                                                                                                                                                                                                                                                                                                                                        | \$30.91               | \$26.20         | -\$0.04        | \$4.67        |  |  |  |
| Weekly Earnings (not seasonally adjusted)** |                                                                                                                                                                                                                                                                                                                                                                                                                                                                                                                                                                                                                                                                                                                                                                                                                                                                                                                                                                                                                                                                                                                                                                                                                                                                                                                                                                                                                                                                                                                                                                                                                                                                                                                                                                                                                                                                                                                                                                                                                                                                                                                                |                       |                 |                |               |  |  |  |
| Manufacturing                               | \$800.80                                                                                                                                                                                                                                                                                                                                                                                                                                                                                                                                                                                                                                                                                                                                                                                                                                                                                                                                                                                                                                                                                                                                                                                                                                                                                                                                                                                                                                                                                                                                                                                                                                                                                                                                                                                                                                                                                                                                                                                                                                                                                                                       | \$790.63              | \$767.51        | \$10.17        | \$33.29       |  |  |  |
| Durable Goods                               | \$963.79                                                                                                                                                                                                                                                                                                                                                                                                                                                                                                                                                                                                                                                                                                                                                                                                                                                                                                                                                                                                                                                                                                                                                                                                                                                                                                                                                                                                                                                                                                                                                                                                                                                                                                                                                                                                                                                                                                                                                                                                                                                                                                                       | \$965.36              |                 | -\$1.57        | \$36.89       |  |  |  |
| Nondurable Goods                            | \$667.20                                                                                                                                                                                                                                                                                                                                                                                                                                                                                                                                                                                                                                                                                                                                                                                                                                                                                                                                                                                                                                                                                                                                                                                                                                                                                                                                                                                                                                                                                                                                                                                                                                                                                                                                                                                                                                                                                                                                                                                                                                                                                                                       | \$651.58              |                 | \$15.62        | \$35.18       |  |  |  |
| Information                                 | \$1,098.97                                                                                                                                                                                                                                                                                                                                                                                                                                                                                                                                                                                                                                                                                                                                                                                                                                                                                                                                                                                                                                                                                                                                                                                                                                                                                                                                                                                                                                                                                                                                                                                                                                                                                                                                                                                                                                                                                                                                                                                                                                                                                                                     | \$1,057.12            | \$875.08        |                | \$223.89      |  |  |  |
| May 17 2012 P - preliminary R-revised       | Ψ1,070.71                                                                                                                                                                                                                                                                                                                                                                                                                                                                                                                                                                                                                                                                                                                                                                                                                                                                                                                                                                                                                                                                                                                                                                                                                                                                                                                                                                                                                                                                                                                                                                                                                                                                                                                                                                                                                                                                                                                                                                                                                                                                                                                      | Ψ1,031.12             | ψ015.00         | Ψ1.03          | ΨΔΔ3.09       |  |  |  |