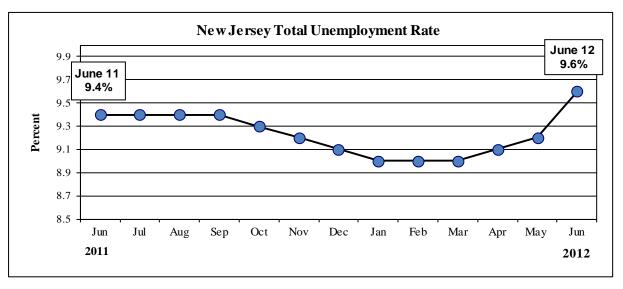

## Table 1: Major Indicators of Labor Market Activity for New Jersey Seasonally Adjusted (thousands) 2011 Benchmark

| Labor Force Data (resident)                 |                      |                       |                 |                |               |  |  |  |
|---------------------------------------------|----------------------|-----------------------|-----------------|----------------|---------------|--|--|--|
|                                             | <b>Current Month</b> | `                     |                 | Net Change     | Net Change    |  |  |  |
|                                             | June 12 (P)          | May 12 (R)            |                 | over the Month | over the Year |  |  |  |
| Civilian Labor Force                        | 4,597.5              | 4,596.1               | 4,545.6         | 1.4            | 51.9          |  |  |  |
| Employment                                  | 4,155.8              | 4,172.8               | 4,118.3         | -17.0          | 37.5          |  |  |  |
| Unemployment                                | 441.7                | 423.3                 | 427.4           | 18.4           | 14.3          |  |  |  |
| Unemployment Rate                           | 9.6%                 | 9.2%                  | 9.4%            | + 0.4 pt       | +0.2 pt       |  |  |  |
| Employment Data (establishment)             |                      |                       |                 |                |               |  |  |  |
|                                             | <b>Current Month</b> | <b>Previous Month</b> | One Year Ago    | Net Change     | Net Change    |  |  |  |
|                                             | June 12 (P)          | May 12 (R)            | June 11         | over the Month | over the Year |  |  |  |
| Total Nonfarm                               | 3,914.2              | 3,904.3               | 3,849.2         | 9.9            | 65.0          |  |  |  |
| Total Private Sector                        | 3,287.3              | 3,279.7               | 3,228.2         | 7.6            | 59.1          |  |  |  |
| Goods Producing                             | 375.9                | 378.7                 | 384.0           | -2.8           | -8.1          |  |  |  |
| Mining & Logging                            | 1.4                  | 1.3                   | 1.4             | 0.1            | 0.0           |  |  |  |
| Construction                                | 125.0                | 125.5                 | 128.8           | -0.5           | -3.8          |  |  |  |
| Manufacturing                               | 249.5                | 251.9                 | 253.8           | -2.4           | -4.3          |  |  |  |
| Service-Providing                           | 3,538.3              | 3,525.6               | 3,465.2         | 12.7           | 73.1          |  |  |  |
| Private Service-Providing                   | 2,911.4              | 2,901.0               | 2,844.2         | 10.4           | 67.2          |  |  |  |
| Trade, Transportation & Utilities           | 820.5                | 823.0                 | 814.9           | -2.5           | 5.6           |  |  |  |
| Information                                 | 68.3                 | 68.3                  | 76.4            | 0.0            | -8.1          |  |  |  |
| Financial Activities                        | 251.3                | 250.1                 | 250.6           | 1.2            | 0.7           |  |  |  |
| Professional and Business Services          | 611.6                | 609.6                 | 601.0           | 2.0            | 10.6          |  |  |  |
| Education and Health Services               | 633.2                | 630.7                 | 605.0           | 2.5            | 28.2          |  |  |  |
| Leisure and Hospitality                     | 355.2                | 349.1                 | 334.3           | 6.1            | 20.9          |  |  |  |
| Other Services                              | 171.3                | 170.2                 | 162.0           | 1.1            | 9.3           |  |  |  |
| Public Sector                               | 626.9                | 624.6                 | 621.0           | 2.3            | 5.9           |  |  |  |
|                                             | Weekly Hours of      | Work (not seasona     | ally adjusted)* |                |               |  |  |  |
| Manufacturing                               | 41.7                 | 41.4                  | 41.1            | 0.3            | 0.6           |  |  |  |
| Durables                                    | 41.5                 | 41.6                  | 40.8            | -0.1           | 0.7           |  |  |  |
| Nondurables                                 | 41.8                 | 41.3                  | 41.3            | 0.5            | 0.5           |  |  |  |
| Information                                 | 33.6                 | 34.4                  | 32.8            | -0.8           | 0.8           |  |  |  |
|                                             | Hourly Earnin        | gs (not seasonally    | adjusted)*      |                |               |  |  |  |
| Manufacturing                               | \$19.16              | \$19.22               | \$18.91         | -\$0.06        | \$0.25        |  |  |  |
| Durables                                    | \$23.07              | \$23.10               | \$22.76         | -\$0.03        | \$0.31        |  |  |  |
| Nondurables                                 | \$16.10              | \$16.09               | \$15.72         | \$0.01         | \$0.38        |  |  |  |
| Information                                 | \$30.51              | \$30.14               | \$26.54         |                | \$3.97        |  |  |  |
| Weekly Earnings (not seasonally adjusted)** |                      |                       |                 |                |               |  |  |  |
| Manufacturing                               | \$798.97             | \$795.71              | \$777.20        | \$3.26         | \$21.77       |  |  |  |
| Durable Goods                               | \$957.41             | \$960.96              |                 | -\$3.55        | \$28.80       |  |  |  |
| Nondurable Goods                            | \$672.98             | \$664.52              | \$649.24        | \$8.46         | \$23.74       |  |  |  |
| Information                                 | \$1,025.14           | \$1,036.82            | \$870.51        | -\$11.68       | \$154.63      |  |  |  |

<sup>\*\*</sup> Weekly earnings are computed from not seasonally adjusted hourly earnings and hours of work data.

| Table 2: New Jersey Civilian Labor Force Trends (thousands) 2011 Benchmark |                    |                  |                    |                   |                    |              |  |
|----------------------------------------------------------------------------|--------------------|------------------|--------------------|-------------------|--------------------|--------------|--|
|                                                                            | Not                | Seasonally Adjus |                    | S                 | easonally Adjust   | ed           |  |
|                                                                            | June 12 (P)        | May 12 (R)       | June 11            | June 12 (P)       | May 12 (R)         |              |  |
| Civilian Labor Force                                                       | 4,634.7            | 4,591.3          | 4,585.7            | 4,597.5           | 4,596.1            | 4,545.6      |  |
| Resident Employment                                                        | 4,167.1            | 4,169.9          | 4,148.3            | 4,155.8           | 4,172.8            |              |  |
| Unemployment                                                               | 467.6              | 421.4            | 437.3              | 441.7             | 423.3              | 427.4        |  |
| Unemployment Rate                                                          | 10.1%              | 9.2%             | 9.5%               | 9.6%              | 9.2%               | 9.4%         |  |
| Labor Force Participation Rate                                             | 66.6%              | 66.1%            | 66.3%              | 66.1%             | 66.1%              | 65.8%        |  |
| Employment/Population Ratio                                                | 59.9%              | 60.0%            | 60.0%              | 59.8%             | 60.0%              | 59.6%        |  |
| Nev                                                                        | w Jersey Civilian  | Labor Force Ani  | nual Averages 19   | 90 - 2011 (thous  | ous ands)          |              |  |
|                                                                            |                    |                  |                    |                   | Unemployment       | Unemployment |  |
| Year                                                                       | Labor              | Force            | Emplo              | yment             | Volume             | Rate (%)     |  |
| 1990                                                                       | 4,07               | 2.5              | 3,86               | 55.0              | 207.5              | 5.1          |  |
| 1991                                                                       | 4,05               | 0.4              | 3,77               | 6.6               | 273.7              | 6.8          |  |
| 1992                                                                       | 4,05               | 1.9              | 3,70               | 9.5               | 342.4              | 8.5          |  |
| 1993                                                                       | 4,03               | 4.6              | 3,72               | 27.3              | 307.3              | 7.6          |  |
| 1994                                                                       | 4,06               | 7.5              | 3,79               | 0.00              | 277.5              | 6.8          |  |
| 1995                                                                       | 4,11               | 1.8              | 3,84               | 6.3               | 265.5              | 6.5          |  |
| 1996                                                                       | 4,18               | 4.1              | 3,92               | 25.8              | 258.3              | 6.2          |  |
| 1997                                                                       | 4,25               | 7.4              | 4,03               | 31.0              | 226.4              | 5.3          |  |
| 1998                                                                       | 4,24               | 2.4              | 4,04               | 7.1               | 195.3              | 4.6          |  |
| 1999                                                                       | 4,28               | 4.6              | 4,09               | 2.7               | 191.8              | 4.5          |  |
| 2000                                                                       | 4,28               | 7.8              | 4,13               | 30.3              | 157.5              | 3.7          |  |
| 2001                                                                       | 4,30               | 2.3              | 4,11               | 7.5               | 184.8              | 4.3          |  |
| 2002                                                                       | 4,37               | 0.8              | 4,11               | 7.3               | 253.5              | 5.8          |  |
| 2003                                                                       | 4,36               | 3.9              | 4,10               | 08.4              | 255.5              | 5.9          |  |
| 2004                                                                       | 4,35               | 8.9              | 4,14               |                   | 214.7              | 4.9          |  |
| 2005                                                                       | 4,40               | 4.5              | 4,20               |                   | 196.7              | 4.5          |  |
| 2006                                                                       | 4,46               | 5.1              | 4,257.9            |                   | 207.2              | 4.6          |  |
| 2007                                                                       | 4,45               | 6.3              | 4,264.6            |                   | 191.7              | 4.3          |  |
| 2008                                                                       | 4,50               | 9.1              | 4,26               | 4,262.3           |                    | 5.5          |  |
| 2009                                                                       | 4,54               |                  | 4,13               |                   | 408.1              | 9.0          |  |
| 2010                                                                       | 4,55               |                  | 4,116.6            |                   | 437.4              | 9.6          |  |
| 2011                                                                       | 4,55               | 6.2              | 4,131.8            |                   | 424.4              | 9.3          |  |
| Seasonal                                                                   | lly Adjusted Civil | ian Labor Force  | Data for New Jer   | sey (thousands) 2 | 2011-2012          |              |  |
| Date                                                                       | Labor              | Force            | Emplo              | yment             | Unemployment       | Unemployment |  |
| Jan 2011                                                                   | 4,54               | 6.2              | 4,11               | 9.7               | 426.5              | 9.4          |  |
| Feb                                                                        | 4,54               |                  | 4,12               |                   | 424.1              | 9.3          |  |
| Mar                                                                        | 4,54               | 9.3              | 4,12               | 26.9              | 422.4              | 9.3          |  |
| Apr                                                                        | 4,54               | 8.0              | 4,12               | 25.7              | 422.3              | 9.3          |  |
| May                                                                        | 4,54               | 6.0              | 4,12               | 21.7              | 424.3              | 9.3          |  |
| Jun                                                                        | 4,54               | 5.6              | 4,11               | 8.3               | 427.4              | 9.4          |  |
| Jul                                                                        | 4,54               | 8.4              | 4,11               |                   | 429.5              | 9.4          |  |
| Aug                                                                        | 4,55               |                  | 4,12               |                   | 429.5              | 9.4          |  |
| Sep                                                                        | 4,56               |                  | 4,13               |                   | 427.3              | 9.4          |  |
| Oct                                                                        | 4,56               |                  | 4,14               |                   | 423.9              | 9.3          |  |
| Nov                                                                        | 4,57               |                  | 4,15               |                   | 420.1              | 9.2          |  |
| Dec                                                                        | 4,58               | 0.3              | 4,16               | 4.1               | 416.2              | 9.1          |  |
| Jan 2012                                                                   | 4,57               | 2.0              | 4,16               | :1.0              | 411.9              | 9.0          |  |
| Feb                                                                        | 4,57               |                  |                    |                   | 411.9              | 9.0<br>9.0   |  |
| Mar                                                                        |                    |                  | 4,161.8<br>4,161.4 |                   | 412.7              | 9.0<br>9.0   |  |
| Apr                                                                        | 4,57<br>4,58       |                  |                    |                   | 417.2              | 9.0<br>9.1   |  |
| May (R)                                                                    | 4,59               |                  | 4,167.3<br>4,172.8 |                   | 423.3              | 9.1          |  |
| Jun (P)                                                                    | 4,59               |                  | 4,15               |                   | 423.3<br>441.7     | 9.2<br>9.6   |  |
| Jul (P)<br>Jul                                                             | 4,35               | 1.5              | 4,1,               |                   | <del>'''</del> 1./ | 9.0          |  |
| Aug                                                                        |                    |                  |                    |                   |                    |              |  |
| Aug<br>Sep                                                                 |                    |                  |                    |                   |                    |              |  |
| Oct                                                                        |                    |                  |                    |                   |                    |              |  |
| Nov                                                                        |                    |                  |                    |                   |                    |              |  |
| Dec                                                                        |                    |                  |                    |                   |                    |              |  |
| DCC                                                                        |                    |                  |                    |                   |                    |              |  |