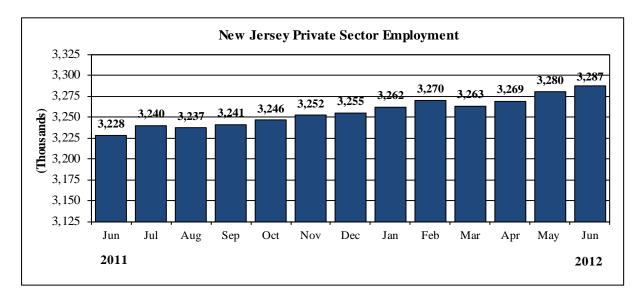

## Table 1: Major Indicators of Labor Market Activity for New Jersey Seasonally Adjusted (thousands) 2011 Benchmark

| Labor Force Data (resident)                 |                      |                       |                 |                |               |  |  |  |
|---------------------------------------------|----------------------|-----------------------|-----------------|----------------|---------------|--|--|--|
|                                             | <b>Current Month</b> | `                     |                 | Net Change     | Net Change    |  |  |  |
|                                             | June 12 (P)          | May 12 (R)            |                 | over the Month | over the Year |  |  |  |
| Civilian Labor Force                        | 4,597.5              | 4,596.1               | 4,545.6         | 1.4            | 51.9          |  |  |  |
| Employment                                  | 4,155.8              | 4,172.8               | 4,118.3         | -17.0          | 37.5          |  |  |  |
| Unemployment                                | 441.7                | 423.3                 | 427.4           | 18.4           | 14.3          |  |  |  |
| Unemployment Rate                           | 9.6%                 | 9.2%                  | 9.4%            | + 0.4 pt       | +0.2 pt       |  |  |  |
| Employment Data (establishment)             |                      |                       |                 |                |               |  |  |  |
|                                             | <b>Current Month</b> | <b>Previous Month</b> | One Year Ago    | Net Change     | Net Change    |  |  |  |
|                                             | June 12 (P)          | May 12 (R)            | June 11         | over the Month | over the Year |  |  |  |
| Total Nonfarm                               | 3,914.2              | 3,904.3               | 3,849.2         | 9.9            | 65.0          |  |  |  |
| Total Private Sector                        | 3,287.3              | 3,279.7               | 3,228.2         | 7.6            | 59.1          |  |  |  |
| Goods Producing                             | 375.9                | 378.7                 | 384.0           | -2.8           | -8.1          |  |  |  |
| Mining & Logging                            | 1.4                  | 1.3                   | 1.4             | 0.1            | 0.0           |  |  |  |
| Construction                                | 125.0                | 125.5                 | 128.8           | -0.5           | -3.8          |  |  |  |
| Manufacturing                               | 249.5                | 251.9                 | 253.8           | -2.4           | -4.3          |  |  |  |
| Service-Providing                           | 3,538.3              | 3,525.6               | 3,465.2         | 12.7           | 73.1          |  |  |  |
| Private Service-Providing                   | 2,911.4              | 2,901.0               | 2,844.2         | 10.4           | 67.2          |  |  |  |
| Trade, Transportation & Utilities           | 820.5                | 823.0                 | 814.9           | -2.5           | 5.6           |  |  |  |
| Information                                 | 68.3                 | 68.3                  | 76.4            | 0.0            | -8.1          |  |  |  |
| Financial Activities                        | 251.3                | 250.1                 | 250.6           | 1.2            | 0.7           |  |  |  |
| Professional and Business Services          | 611.6                | 609.6                 | 601.0           | 2.0            | 10.6          |  |  |  |
| Education and Health Services               | 633.2                | 630.7                 | 605.0           | 2.5            | 28.2          |  |  |  |
| Leisure and Hospitality                     | 355.2                | 349.1                 | 334.3           | 6.1            | 20.9          |  |  |  |
| Other Services                              | 171.3                | 170.2                 | 162.0           | 1.1            | 9.3           |  |  |  |
| Public Sector                               | 626.9                | 624.6                 | 621.0           | 2.3            | 5.9           |  |  |  |
|                                             | Weekly Hours of      | Work (not seasona     | ally adjusted)* |                |               |  |  |  |
| Manufacturing                               | 41.7                 | 41.4                  | 41.1            | 0.3            | 0.6           |  |  |  |
| Durables                                    | 41.5                 | 41.6                  | 40.8            | -0.1           | 0.7           |  |  |  |
| Nondurables                                 | 41.8                 | 41.3                  | 41.3            | 0.5            | 0.5           |  |  |  |
| Information                                 | 33.6                 | 34.4                  | 32.8            | -0.8           | 0.8           |  |  |  |
|                                             | Hourly Earnin        | gs (not seasonally    | adjusted)*      |                |               |  |  |  |
| Manufacturing                               | \$19.16              | \$19.22               | \$18.91         | -\$0.06        | \$0.25        |  |  |  |
| Durables                                    | \$23.07              | \$23.10               | \$22.76         | -\$0.03        | \$0.31        |  |  |  |
| Nondurables                                 | \$16.10              | \$16.09               | \$15.72         | \$0.01         | \$0.38        |  |  |  |
| Information                                 | \$30.51              | \$30.14               | \$26.54         |                | \$3.97        |  |  |  |
| Weekly Earnings (not seasonally adjusted)** |                      |                       |                 |                |               |  |  |  |
| Manufacturing                               | \$798.97             | \$795.71              | \$777.20        | \$3.26         | \$21.77       |  |  |  |
| Durable Goods                               | \$957.41             | \$960.96              |                 | -\$3.55        | \$28.80       |  |  |  |
| Nondurable Goods                            | \$672.98             | \$664.52              | \$649.24        | \$8.46         | \$23.74       |  |  |  |
| Information                                 | \$1,025.14           | \$1,036.82            | \$870.51        | -\$11.68       | \$154.63      |  |  |  |