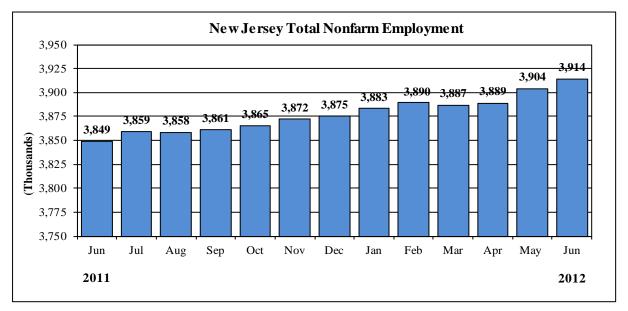

## Table 1: Major Indicators of Labor Market Activity for New Jersey Seasonally Adjusted (thousands) 2011 Benchmark

| Labor Force Data (resident)                 |                      |                       |                 |                |               |  |  |  |
|---------------------------------------------|----------------------|-----------------------|-----------------|----------------|---------------|--|--|--|
|                                             | <b>Current Month</b> | `                     |                 | Net Change     | Net Change    |  |  |  |
|                                             | June 12 (P)          | May 12 (R)            |                 | over the Month | over the Year |  |  |  |
| Civilian Labor Force                        | 4,597.5              | 4,596.1               | 4,545.6         | 1.4            | 51.9          |  |  |  |
| Employment                                  | 4,155.8              | 4,172.8               | 4,118.3         | -17.0          | 37.5          |  |  |  |
| Unemployment                                | 441.7                | 423.3                 | 427.4           | 18.4           | 14.3          |  |  |  |
| Unemployment Rate                           | 9.6%                 | 9.2%                  | 9.4%            | + 0.4 pt       | +0.2 pt       |  |  |  |
| Employment Data (establishment)             |                      |                       |                 |                |               |  |  |  |
|                                             | <b>Current Month</b> | <b>Previous Month</b> | One Year Ago    | Net Change     | Net Change    |  |  |  |
|                                             | June 12 (P)          | May 12 (R)            | June 11         | over the Month | over the Year |  |  |  |
| Total Nonfarm                               | 3,914.2              | 3,904.3               | 3,849.2         | 9.9            | 65.0          |  |  |  |
| Total Private Sector                        | 3,287.3              | 3,279.7               | 3,228.2         | 7.6            | 59.1          |  |  |  |
| Goods Producing                             | 375.9                | 378.7                 | 384.0           | -2.8           | -8.1          |  |  |  |
| Mining & Logging                            | 1.4                  | 1.3                   | 1.4             | 0.1            | 0.0           |  |  |  |
| Construction                                | 125.0                | 125.5                 | 128.8           | -0.5           | -3.8          |  |  |  |
| Manufacturing                               | 249.5                | 251.9                 | 253.8           | -2.4           | -4.3          |  |  |  |
| Service-Providing                           | 3,538.3              | 3,525.6               | 3,465.2         | 12.7           | 73.1          |  |  |  |
| Private Service-Providing                   | 2,911.4              | 2,901.0               | 2,844.2         | 10.4           | 67.2          |  |  |  |
| Trade, Transportation & Utilities           | 820.5                | 823.0                 | 814.9           | -2.5           | 5.6           |  |  |  |
| Information                                 | 68.3                 | 68.3                  | 76.4            | 0.0            | -8.1          |  |  |  |
| Financial Activities                        | 251.3                | 250.1                 | 250.6           | 1.2            | 0.7           |  |  |  |
| Professional and Business Services          | 611.6                | 609.6                 | 601.0           | 2.0            | 10.6          |  |  |  |
| Education and Health Services               | 633.2                | 630.7                 | 605.0           | 2.5            | 28.2          |  |  |  |
| Leisure and Hospitality                     | 355.2                | 349.1                 | 334.3           | 6.1            | 20.9          |  |  |  |
| Other Services                              | 171.3                | 170.2                 | 162.0           | 1.1            | 9.3           |  |  |  |
| Public Sector                               | 626.9                | 624.6                 | 621.0           | 2.3            | 5.9           |  |  |  |
|                                             | Weekly Hours of      | Work (not seasona     | ally adjusted)* |                |               |  |  |  |
| Manufacturing                               | 41.7                 | 41.4                  | 41.1            | 0.3            | 0.6           |  |  |  |
| Durables                                    | 41.5                 | 41.6                  | 40.8            | -0.1           | 0.7           |  |  |  |
| Nondurables                                 | 41.8                 | 41.3                  | 41.3            | 0.5            | 0.5           |  |  |  |
| Information                                 | 33.6                 | 34.4                  | 32.8            | -0.8           | 0.8           |  |  |  |
|                                             | Hourly Earnin        | gs (not seasonally    | adjusted)*      |                |               |  |  |  |
| Manufacturing                               | \$19.16              | \$19.22               | \$18.91         | -\$0.06        | \$0.25        |  |  |  |
| Durables                                    | \$23.07              | \$23.10               | \$22.76         | -\$0.03        | \$0.31        |  |  |  |
| Nondurables                                 | \$16.10              | \$16.09               | \$15.72         | \$0.01         | \$0.38        |  |  |  |
| Information                                 | \$30.51              | \$30.14               | \$26.54         |                | \$3.97        |  |  |  |
| Weekly Earnings (not seasonally adjusted)** |                      |                       |                 |                |               |  |  |  |
| Manufacturing                               | \$798.97             | \$795.71              | \$777.20        | \$3.26         | \$21.77       |  |  |  |
| Durable Goods                               | \$957.41             | \$960.96              |                 | -\$3.55        | \$28.80       |  |  |  |
| Nondurable Goods                            | \$672.98             | \$664.52              | \$649.24        | \$8.46         | \$23.74       |  |  |  |
| Information                                 | \$1,025.14           | \$1,036.82            | \$870.51        | -\$11.68       | \$154.63      |  |  |  |