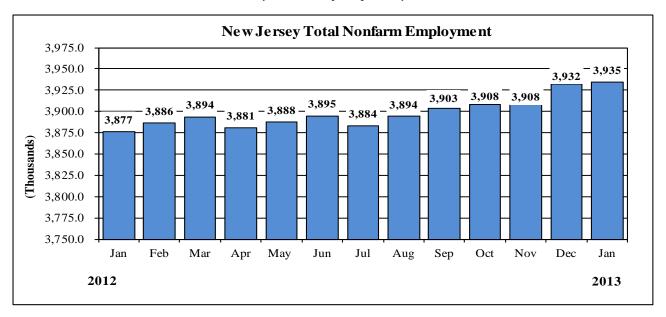

## Table 1: Major Indicators of Labor Market Activity for New Jersey Seasonally Adjusted (thousands) 2012 Benchmark

| Current Month   Previous Month   One Year Age   Net Change   Stan 13 (P)   Ore: 12 (R)   Jan. 12 (R)   Over the Month   Over the Year   Civilian Labor Force   4,648.3   4,640.3   4,655.0   8.0   8.3   8.3   8.5   8.5   8.5   8.5   8.5   8.5   8.5   8.5   8.5   8.5   8.5   8.5   8.5   8.5   8.5   8.5   8.5   8.5   8.5   8.5   8.5   8.5   8.5   8.5   8.5   8.5   8.5   8.5   8.5   8.5   8.5   8.5   8.5   8.5   8.5   8.5   8.5   8.5   8.5   8.5   8.5   8.5   8.5   8.5   8.5   8.5   8.5   8.5   8.5   8.5   8.5   8.5   8.5   8.5   8.5   8.5   8.5   8.5   8.5   8.5   8.5   8.5   8.5   8.5   8.5   8.5   8.5   8.5   8.5   8.5   8.5   8.5   8.5   8.5   8.5   8.5   8.5   8.5   8.5   8.5   8.5   8.5   8.5   8.5   8.5   8.5   8.5   8.5   8.5   8.5   8.5   8.5   8.5   8.5   8.5   8.5   8.5   8.5   8.5   8.5   8.5   8.5   8.5   8.5   8.5   8.5   8.5   8.5   8.5   8.5   8.5   8.5   8.5   8.5   8.5   8.5   8.5   8.5   8.5   8.5   8.5   8.5   8.5   8.5   8.5   8.5   8.5   8.5   8.5   8.5   8.5   8.5   8.5   8.5   8.5   8.5   8.5   8.5   8.5   8.5   8.5   8.5   8.5   8.5   8.5   8.5   8.5   8.5   8.5   8.5   8.5   8.5   8.5   8.5   8.5   8.5   8.5   8.5   8.5   8.5   8.5   8.5   8.5   8.5   8.5   8.5   8.5   8.5   8.5   8.5   8.5   8.5   8.5   8.5   8.5   8.5   8.5   8.5   8.5   8.5   8.5   8.5   8.5   8.5   8.5   8.5   8.5   8.5   8.5   8.5   8.5   8.5   8.5   8.5   8.5   8.5   8.5   8.5   8.5   8.5   8.5   8.5   8.5   8.5   8.5   8.5   8.5   8.5   8.5   8.5   8.5   8.5   8.5   8.5   8.5   8.5   8.5   8.5   8.5   8.5   8.5   8.5   8.5   8.5   8.5   8.5   8.5   8.5   8.5   8.5   8.5   8.5   8.5   8.5   8.5   8.5   8.5   8.5   8.5   8.5   8.5   8.5   8.5   8.5   8.5   8.5   8.5   8.5   8.5   8.5   8.5   8.5   8.5   8.5   8.5   8.5   8.5   8.5   8.5   8.5   8.5   8.5   8.5   8.5   8.5   8.5   8.5   8.5   8.5   8.5   8.5   8.5   8.5   8.5   8.5   8.5   8.5   8.5   8.5   8.5   8.5   8.5   8.5   8.5   8.5   8.5   8.5   8.5   8.5   8.5   8.5   8.5   8.5   8.5   8.5   8.5   8.5   8.5   8.5   8.5   8.5   8.5   8.5   8.5   8.5   8.5   8                              | 2012 Dencimark                     |                      |                   |                 |                |               |  |  |  |
|-----------------------------------------------------------------------------------------------------------------------------------------------------------------------------------------------------------------------------------------------------------------------------------------------------------------------------------------------------------------------------------------------------------------------------------------------------------------------------------------------------------------------------------------------------------------------------------------------------------------------------------------------------------------------------------------------------------------------------------------------------------------------------------------------------------------------------------------------------------------------------------------------------------------------------------------------------------------------------------------------------------------------------------------------------------------------------------------------------------------------------------------------------------------------------------------------------------------------------------------------------------------------------------------------------------------------------------------------------------------------------------------------------------------------------------------------------------------------------------------------------------------------------------------------------------------------------------------------------------------------------------------------------------------------------------------------------------------------------------------------------------------------------------------------------------------------------------------------------------------------------------------------------------------------------------------------------------------------------------------------------------------------------------------------------------------------------------------------------------------------------------------------------------|------------------------------------|----------------------|-------------------|-----------------|----------------|---------------|--|--|--|
| Civilian Labor Force                                                                                                                                                                                                                                                                                                                                                                                                                                                                                                                                                                                                                                                                                                                                                                                                                                                                                                                                                                                                                                                                                                                                                                                                                                                                                                                                                                                                                                                                                                                                                                                                                                                                                                                                                                                                                                                                                                                                                                                                                                                                                                                                      | Labor Force Data (resident)        |                      |                   |                 |                |               |  |  |  |
| Civilian Labor Force         4,648,3         4,640,3         4,565,0         8.0         83.3           Employment         4,205,6         4,198,4         4,146,5         7.2         59.1           Unemployment Rate         9,5%         9,5%         9,2%         0.0 pt         40.3 pt           **Current Month         Previous Month         One Year Ago         Net Change         Net Change         Over the Veta         Yea         0.0 pt         140.3 pt         140.3 pt         150.2 pt         140.2 pt         1                                                                                                                                                                                                                                                                                                                                                                                                                                                                                                                                                                                                                                                                                                                                                                                                                     |                                    |                      |                   |                 | ·              | Net Change    |  |  |  |
| Employment                                                                                                                                                                                                                                                                                                                                                                                                                                                                                                                                                                                                                                                                                                                                                                                                                                                                                                                                                                                                                                                                                                                                                                                                                                                                                                                                                                                                                                                                                                                                                                                                                                                                                                                                                                                                                                                                                                                                                                                                                                                                                                                                                |                                    | Jan. 13 (P)          | Dec. 12 (R)       | Jan. 12 (R)     | over the Month | over the Year |  |  |  |
| Unemployment Rate         442.7         441.9         418.5         0.8         24.2           Unemployment Rate         9.5%         9.5%         9.2%         0.0 pt         +0.3 pt           Employment Month         Previous Month         One Vear Ago         Net Change         Net Change           Jan. 13 (P)         Jan. 12 (R)         Jan. 12 (R)         over the Month         over the Year           Total Private Sector         3.393.8         3.393.2         3.387.5         2.6         58.3           Goods Producing         382.1         3.77.1         382.7         5.0         -0.6           Mining & Logging         1.2         1.2         1.3         0.0         -0.1           Construction         133.4         130.8         134.6         2.6         -1.2           Manufacturing         247.5         245.1         246.8         2.4         0.7           Service-Providing         2,522.7         3.552.7         3.555.1         3.493.8         -2.4         5.89           Private Service-Providing         2,927.5         2,929.5         2,875.8         -2.0         51.7           Tade, Transportation & Utilities         834.9         820.1         820.9         5.8                                                                                                                                                                                                                                                                                                                                                                                                                                                                                                                                                                                                                                                                                                                                                                                                                                                                                                                     | Civilian Labor Force               | 4,648.3              | 4,640.3           | 4,565.0         | 8.0            | 83.3          |  |  |  |
|                                                                                                                                                                                                                                                                                                                                                                                                                                                                                                                                                                                                                                                                                                                                                                                                                                                                                                                                                                                                                                                                                                                                                                                                                                                                                                                                                                                                                                                                                                                                                                                                                                                                                                                                                                                                                                                                                                                                                                                                                                                                                                                                                           | Employment                         | 4,205.6              | 4,198.4           | 4,146.5         | 7.2            | 59.1          |  |  |  |
| Private   Priv                              | Unemployment                       | 442.7                | 441.9             | 418.5           | 0.8            | 24.2          |  |  |  |
| Net Change   Net Change   Net Change   Jan. 13 (P)   Dec. 12 (R)   Jan. 12 (R)   over the Month   Over the Year   Net Change   Net Ch                              | Unemployment Rate                  | 9.5%                 | 9.5%              | 9.2%            | 0.0 pt         | +0.3 pt       |  |  |  |
| Total Nonfarm                                                                                                                                                                                                                                                                                                                                                                                                                                                                                                                                                                                                                                                                                                                                                                                                                                                                                                                                                                                                                                                                                                                                                                                                                                                                                                                                                                                                                                                                                                                                                                                                                                                                                                                                                                                                                                                                                                                                                                                                                                                                                                                                             | Employment Data (establishment)    |                      |                   |                 |                |               |  |  |  |
| Total Nonfarm                                                                                                                                                                                                                                                                                                                                                                                                                                                                                                                                                                                                                                                                                                                                                                                                                                                                                                                                                                                                                                                                                                                                                                                                                                                                                                                                                                                                                                                                                                                                                                                                                                                                                                                                                                                                                                                                                                                                                                                                                                                                                                                                             |                                    | <b>Current Month</b> | Previous Month    | One Year Ago    | Net Change     | Net Change    |  |  |  |
| Total Private Sector                                                                                                                                                                                                                                                                                                                                                                                                                                                                                                                                                                                                                                                                                                                                                                                                                                                                                                                                                                                                                                                                                                                                                                                                                                                                                                                                                                                                                                                                                                                                                                                                                                                                                                                                                                                                                                                                                                                                                                                                                                                                                                                                      |                                    | Jan. 13 (P)          | Dec. 12 (R)       | Jan. 12 (R)     | over the Month | over the Year |  |  |  |
| Service   Serv                              | Total Nonfarm                      | 3,934.8              | 3,932.2           | 3,876.5         | 2.6            | 58.3          |  |  |  |
| Mining & Logging                                                                                                                                                                                                                                                                                                                                                                                                                                                                                                                                                                                                                                                                                                                                                                                                                                                                                                                                                                                                                                                                                                                                                                                                                                                                                                                                                                                                                                                                                                                                                                                                                                                                                                                                                                                                                                                                                                                                                                                                                                                                                                                                          | Total Private Sector               | 3,309.6              | 3,306.6           | 3,258.5         | 3.0            | 51.1          |  |  |  |
| Construction                                                                                                                                                                                                                                                                                                                                                                                                                                                                                                                                                                                                                                                                                                                                                                                                                                                                                                                                                                                                                                                                                                                                                                                                                                                                                                                                                                                                                                                                                                                                                                                                                                                                                                                                                                                                                                                                                                                                                                                                                                                                                                                                              | Goods Producing                    | 382.1                | 377.1             | 382.7           | 5.0            | -0.6          |  |  |  |
| Manufacturing                                                                                                                                                                                                                                                                                                                                                                                                                                                                                                                                                                                                                                                                                                                                                                                                                                                                                                                                                                                                                                                                                                                                                                                                                                                                                                                                                                                                                                                                                                                                                                                                                                                                                                                                                                                                                                                                                                                                                                                                                                                                                                                                             | Mining & Logging                   | 1.2                  | 1.2               | 1.3             | 0.0            | -0.1          |  |  |  |
| Service-Providing   3,552.7   3,555.1   3,493.8   -2.4   58.9     Private Service-Providing   2,927.5   2,929.5   2,875.8   -2.0   51.7     Trade, Transportation & Utilities   834.9   829.1   820.9   5.8   14.0     Information   75.3   76.3   77.6   -1.0   -2.3     Financial Activities   250.8   251.3   248.8   -0.5   2.0     Professional and Business Services   628.6   632.0   610.5   -3.4   18.1     Education and Health Services   627.4   629.1   614.2   -1.7   13.2     Leisure and Hospitality   343.6   345.3   341.2   -1.7   2.4     Other Services   166.9   166.4   162.6   0.5   4.3     Public Sector   625.2   625.6   618.0   -0.4   7.2     Weekly Hours of Work (not seasonally adjusted)*    Manufacturing   39.8   42.2   41.1   -2.4   -1.3     Durables   41.3   42.6   39.6   -1.3   1.7     Nondurables   38.5   41.8   42.3   -3.3   -3.8     Information   34.7   36.1   33.4   -1.4   1.3     Hourly Earnings (not seasonally adjusted)*    Manufacturing   \$18.8   \$19.20   \$19.44   -\$0.36   -\$0.60     Durables   \$23.14   \$23.08   \$23.59   \$0.06   -\$0.60     Durables   \$15.03   \$16.01   \$16.23   -\$0.98   -\$1.20     Information   \$30.24   \$22.887   \$31.56   \$1.37   -\$1.32     Durable Goods   \$955.68   \$983.21   \$934.16   -\$27.53   \$21.52     Nondurable Goods   \$578.66   \$669.22   \$686.53   -\$90.56   -\$107.87     Trade (Providing Providing | Construction                       | 133.4                | 130.8             | 134.6           | 2.6            | -1.2          |  |  |  |
| Private Service-Providing   2,927.5   2,929.5   2,875.8   -2.0   51.7     Trade, Transportation & Utilities   834.9   829.1   820.9   5.8   14.0     Information   75.3   76.3   77.6   -1.0   -2.3     Financial Activities   250.8   251.3   248.8   -0.5   2.0     Professional and Business Services   628.6   632.0   610.5   -3.4   18.1     Education and Health Services   627.4   629.1   614.2   -1.7   13.2     Leisure and Hospitality   343.6   345.3   341.2   -1.7   2.4     Other Services   166.9   166.4   162.6   0.5   4.3     Public Sector   625.2   625.6   618.0   -0.4   7.2      Weekly Hours of Work (not seasonally adjusted)**    Manufacturing   39.8   42.2   41.1   -2.4   -1.3     Durables   41.3   42.6   39.6   -1.3   1.7     Nondurables   38.5   41.8   42.3   -3.3   -3.8     Information   34.7   36.1   33.4   -1.4   1.3     Hourly Earnings (not seasonally adjusted)**    Manufacturing   \$18.84   \$19.20   \$19.44   -\$0.36   -\$0.60     Durables   \$23.14   \$23.08   \$23.59   \$0.06   -\$0.45     Nondurables   \$15.03   \$16.01   \$16.23   -\$0.98   -\$1.20     Information   \$30.24   \$28.87   \$31.56   \$1.37   -\$1.32     Weekly Earnings (not seasonally adjusted)**    Manufacturing   \$749.83   \$810.24   \$798.98   -\$60.41   -\$49.15     Durable Goods   \$955.68   \$983.21   \$934.16   -\$27.53   \$21.52     Nondurable Goods   \$578.66   \$669.22   \$686.53   -\$90.56   -\$107.87                                                                                                                                                                                                                                                                                                                                                                                                                                                                                                                                                                                                                                                                                      | Manufacturing                      | 247.5                | 245.1             | 246.8           | 2.4            | 0.7           |  |  |  |
| Trade, Transportation & Utilities         834.9         829.1         820.9         5.8         14.0           Information         75.3         76.3         77.6         -1.0         -2.3           Financial Activities         250.8         251.3         248.8         -0.5         2.0           Professional and Business Services         628.6         632.0         610.5         -3.4         18.1           Education and Health Services         627.4         629.1         614.2         -1.7         13.2           Leisure and Hospitality         343.6         345.3         341.2         -1.7         2.4           Other Services         166.9         166.4         162.6         0.5         4.3           Public Sector         625.2         625.6         618.0         -0.4         7.2           Weekly Hours of Work (not seasonally adjusted)*           Manufacturing         39.8         42.2         41.1         -2.4         -1.3           Durables         41.3         42.6         39.6         -1.3         1.7           Nondurables         38.5         41.8         42.2         41.1         -2.4         -1.3           Information         34.7         36.1                                                                                                                                                                                                                                                                                                                                                                                                                                                                                                                                                                                                                                                                                                                                                                                                                                                                                                                                           | Service-Providing                  | 3,552.7              | 3,555.1           | 3,493.8         | -2.4           | 58.9          |  |  |  |
| Information   75.3   76.3   77.6   -1.0   -2.3                                                                                                                                                                                                                                                                                                                                                                                                                                                                                                                                                                                                                                                                                                                                                                                                                                                                                                                                                                                                                                                                                                                                                                                                                                                                                                                                                                                                                                                                                                                                                                                                                                                                                                                                                                                                                                                                                                                                                                                                                                                                                                            | Private Service-Providing          | 2,927.5              | 2,929.5           | 2,875.8         | -2.0           | 51.7          |  |  |  |
| Financial Activities         250.8         251.3         248.8         -0.5         2.0           Professional and Business Services         628.6         632.0         610.5         -3.4         18.1           Education and Health Services         627.4         629.1         614.2         -1.7         13.2           Leisure and Hospitality         343.6         345.3         341.2         -1.7         2.4           Other Services         166.9         166.4         162.6         0.5         4.3           Public Sector         625.2         625.6         618.0         -0.4         7.2           Weekly Hours of Work (not seasonally adjusted)*           Manufacturing         39.8         42.2         41.1         -2.4         -1.3           Nondurables         41.3         42.6         39.6         -1.3         1.7           Nondurables         38.5         41.8         42.3         -3.3         -3.8           Information         34.7         36.1         33.4         -1.4         1.3           Hourly Earnings (not seasonally adjusted)*           Manufacturing         \$18.84         \$19.20         \$19.44         -\$0.36         -\$0.60           Nondur                                                                                                                                                                                                                                                                                                                                                                                                                                                                                                                                                                                                                                                                                                                                                                                                                                                                                                                                       | Trade, Transportation & Utilities  | 834.9                | 829.1             | 820.9           | 5.8            | 14.0          |  |  |  |
| Professional and Business Services                                                                                                                                                                                                                                                                                                                                                                                                                                                                                                                                                                                                                                                                                                                                                                                                                                                                                                                                                                                                                                                                                                                                                                                                                                                                                                                                                                                                                                                                                                                                                                                                                                                                                                                                                                                                                                                                                                                                                                                                                                                                                                                        | Information                        | 75.3                 | 76.3              | 77.6            | -1.0           | -2.3          |  |  |  |
| Education and Health Services   627.4   629.1   614.2   -1.7   13.2                                                                                                                                                                                                                                                                                                                                                                                                                                                                                                                                                                                                                                                                                                                                                                                                                                                                                                                                                                                                                                                                                                                                                                                                                                                                                                                                                                                                                                                                                                                                                                                                                                                                                                                                                                                                                                                                                                                                                                                                                                                                                       | Financial Activities               | 250.8                | 251.3             | 248.8           | -0.5           | 2.0           |  |  |  |
| Leisure and Hospitality         343.6         345.3         341.2         -1.7         2.4           Other Services         166.9         166.4         162.6         0.5         4.3           Public Sector         625.2         625.6         618.0         -0.4         7.2           Weekly Hours of Work (not seasonally adjusted)*           Manufacturing         39.8         42.2         41.1         -2.4         -1.3           Durables         41.3         42.6         39.6         -1.3         1.7           Nondurables         38.5         41.8         42.3         -3.3         -3.8           Information         34.7         36.1         33.4         -1.4         1.3           Hourly Earnings (not seasonally adjusted)*           Manufacturing         \$18.84         \$19.20         \$19.44         -\$0.36         -\$0.60           Durables         \$23.14         \$23.08         \$23.59         \$0.06         -\$0.45           Nondurables         \$15.03         \$16.01         \$16.23         -\$0.98         -\$1.20           Information         \$30.24         \$28.87         \$31.56         \$1.37         -\$1.32           Weekly Earnings (n                                                                                                                                                                                                                                                                                                                                                                                                                                                                                                                                                                                                                                                                                                                                                                                                                                                                                                                                                | Professional and Business Services | 628.6                | 632.0             | 610.5           | -3.4           | 18.1          |  |  |  |
| Other Services         166.9         166.4         162.6         0.5         4.3           Public Sector         625.2         625.6         618.0         -0.4         7.2           Weekly Hours of Work (not seasonally adjusted)*           Manufacturing         39.8         42.2         41.1         -2.4         -1.3           Durables         41.3         42.6         39.6         -1.3         1.7           Nondurables         38.5         41.8         42.3         -3.3         -3.8           Information         34.7         36.1         33.4         -1.4         1.3           Hourly Earnings (not seasonally adjusted)*           Manufacturing         \$18.84         \$19.20         \$19.44         -\$0.36         -\$0.60           Durables         \$23.14         \$23.08         \$23.59         \$0.06         -\$0.45           Nondurables         \$15.03         \$16.01         \$16.23         -\$0.98         -\$1.20           Information         \$30.24         \$28.87         \$31.56         \$1.37         -\$1.32           Weekly Earnings (not seasonally adjusted)**           Manufacturing         \$749.83         \$810.24         \$798.98         -\$60.41                                                                                                                                                                                                                                                                                                                                                                                                                                                                                                                                                                                                                                                                                                                                                                                                                                                                                                                                | Education and Health Services      | 627.4                | 629.1             | 614.2           | -1.7           | 13.2          |  |  |  |
| Public Sector         625.2         625.6         618.0         -0.4         7.2           Weekly Hours of Work (not seasonally adjusted)*           Manufacturing         39.8         42.2         41.1         -2.4         -1.3           Durables         41.3         42.6         39.6         -1.3         1.7           Nondurables         38.5         41.8         42.3         -3.3         -3.8           Information         34.7         36.1         33.4         -1.4         1.3           Hourly Earnings (not seasonally adjusted)*           Manufacturing         \$18.84         \$19.20         \$19.44         -\$0.36         -\$0.60           Durables         \$23.14         \$23.08         \$23.59         \$0.06         -\$0.45           Nondurables         \$15.03         \$16.01         \$16.23         -\$0.98         -\$1.20           Information         \$30.24         \$28.87         \$31.56         \$1.37         -\$1.32           Weekly Earnings (not seasonally adjusted)**           Manufacturing         \$749.83         \$810.24         \$798.98         -\$60.41         -\$49.15           Durable Goods         \$955.68         \$983.21         \$934.16         -\$2                                                                                                                                                                                                                                                                                                                                                                                                                                                                                                                                                                                                                                                                                                                                                                                                                                                                                                                  | Leisure and Hospitality            | 343.6                | 345.3             | 341.2           | -1.7           | 2.4           |  |  |  |
| Weekly Hours of Work (not seasonally adjusted)*           Manufacturing         39.8         42.2         41.1         -2.4         -1.3           Durables         41.3         42.6         39.6         -1.3         1.7           Nondurables         38.5         41.8         42.3         -3.3         -3.8           Information         34.7         36.1         33.4         -1.4         1.3           Hourly Earnings (not seasonally adjusted)*           Manufacturing         \$18.84         \$19.20         \$19.44         -\$0.36         -\$0.60           Durables         \$23.14         \$23.08         \$23.59         \$0.06         -\$0.45           Nondurables         \$15.03         \$16.01         \$16.23         -\$0.98         -\$1.20           Information         \$30.24         \$28.87         \$31.56         \$1.37         -\$1.32           Weekly Earnings (not seasonally adjusted)**           Manufacturing         \$749.83         \$810.24         \$798.98         -\$60.41         -\$49.15           Durable Goods         \$955.68         \$983.21         \$934.16         -\$27.53         \$21.52           Nondurable Goods         \$578.66         \$669.22         \$686.53                                                                                                                                                                                                                                                                                                                                                                                                                                                                                                                                                                                                                                                                                                                                                                                                                                                                                                           | Other Services                     | 166.9                | 166.4             | 162.6           | 0.5            | 4.3           |  |  |  |
| Manufacturing         39.8         42.2         41.1         -2.4         -1.3           Durables         41.3         42.6         39.6         -1.3         1.7           Nondurables         38.5         41.8         42.3         -3.3         -3.8           Information         34.7         36.1         33.4         -1.4         1.3           Hourly Earnings (not seasonally adjusted)*           Manufacturing         \$18.84         \$19.20         \$19.44         -\$0.36         -\$0.60           Durables         \$23.14         \$23.08         \$23.59         \$0.06         -\$0.45           Nondurables         \$15.03         \$16.01         \$16.23         -\$0.98         -\$1.20           Information         \$30.24         \$28.87         \$31.56         \$1.37         -\$1.32           Weekly Earnings (not seasonally adjusted)**           Manufacturing         \$749.83         \$810.24         \$798.98         -\$60.41         -\$49.15           Durable Goods         \$955.68         \$983.21         \$934.16         -\$27.53         \$21.52           Nondurable Goods         \$578.66         \$669.22         \$686.53         -\$90.56         -\$107.87                                                                                                                                                                                                                                                                                                                                                                                                                                                                                                                                                                                                                                                                                                                                                                                                                                                                                                                                  | Public Sector                      | 625.2                | 625.6             | 618.0           | -0.4           | 7.2           |  |  |  |
| Durables         41.3         42.6         39.6         -1.3         1.7           Nondurables         38.5         41.8         42.3         -3.3         -3.8           Information         34.7         36.1         33.4         -1.4         1.3           Hourly Earnings (not seasonally adjusted)*           Manufacturing         \$18.84         \$19.20         \$19.44         -\$0.36         -\$0.60           Durables         \$23.14         \$23.08         \$23.59         \$0.06         -\$0.45           Nondurables         \$15.03         \$16.01         \$16.23         -\$0.98         -\$1.20           Information         \$30.24         \$28.87         \$31.56         \$1.37         -\$1.32           Weekly Earnings (not seasonally adjusted)**           Manufacturing         \$749.83         \$810.24         \$798.98         -\$60.41         -\$49.15           Durable Goods         \$955.68         \$983.21         \$934.16         -\$27.53         \$21.52           Nondurable Goods         \$578.66         \$669.22         \$686.53         -\$90.56         -\$107.87                                                                                                                                                                                                                                                                                                                                                                                                                                                                                                                                                                                                                                                                                                                                                                                                                                                                                                                                                                                                                           |                                    | Weekly Hours of      | Work (not seasona | ally adjusted)* |                |               |  |  |  |
| Nondurables   38.5                                                                                                                                                                                                                                                                                                                                                                                                                                                                                                                                                                                                                                                                                                                                                                                                                                                                                                                                                                                                                                                                                                                                                                                                                                                                                                                                                                                                                                                                                                                                                                                                                                                                                                                                                                                                                                                                                                                                                                                                                                                                                                                                        | Manufacturing                      | 39.8                 | 42.2              | 41.1            | -2.4           | -1.3          |  |  |  |
| Information         34.7         36.1         33.4         -1.4         1.3           Hourly Earnings (not seasonally adjusted)*           Manufacturing         \$18.84         \$19.20         \$19.44         -\$0.36         -\$0.60           Durables         \$23.14         \$23.08         \$23.59         \$0.06         -\$0.45           Nondurables         \$15.03         \$16.01         \$16.23         -\$0.98         -\$1.20           Information         \$30.24         \$28.87         \$31.56         \$1.37         -\$1.32           Weekly Earnings (not seasonally adjusted)**           Manufacturing         \$749.83         \$810.24         \$798.98         -\$60.41         -\$49.15           Durable Goods         \$955.68         \$983.21         \$934.16         -\$27.53         \$21.52           Nondurable Goods         \$578.66         \$669.22         \$686.53         -\$90.56         -\$107.87                                                                                                                                                                                                                                                                                                                                                                                                                                                                                                                                                                                                                                                                                                                                                                                                                                                                                                                                                                                                                                                                                                                                                                                                     | Durables                           | 41.3                 | 42.6              | 39.6            | -1.3           | 1.7           |  |  |  |
| Hourly Earnings (not seasonally adjusted)*           Manufacturing         \$18.84         \$19.20         \$19.44         -\$0.36         -\$0.60           Durables         \$23.14         \$23.08         \$23.59         \$0.06         -\$0.45           Nondurables         \$15.03         \$16.01         \$16.23         -\$0.98         -\$1.20           Information         \$30.24         \$28.87         \$31.56         \$1.37         -\$1.32           Weekly Earnings (not seasonally adjusted)**           Manufacturing         \$749.83         \$810.24         \$798.98         -\$60.41         -\$49.15           Durable Goods         \$955.68         \$983.21         \$934.16         -\$27.53         \$21.52           Nondurable Goods         \$578.66         \$669.22         \$686.53         -\$90.56         -\$107.87                                                                                                                                                                                                                                                                                                                                                                                                                                                                                                                                                                                                                                                                                                                                                                                                                                                                                                                                                                                                                                                                                                                                                                                                                                                                                           | Nondurables                        | 38.5                 | 41.8              | 42.3            | -3.3           | -3.8          |  |  |  |
| Manufacturing         \$18.84         \$19.20         \$19.44         -\$0.36         -\$0.60           Durables         \$23.14         \$23.08         \$23.59         \$0.06         -\$0.45           Nondurables         \$15.03         \$16.01         \$16.23         -\$0.98         -\$1.20           Information         \$30.24         \$28.87         \$31.56         \$1.37         -\$1.32           Weekly Earnings (not seasonally adjusted)**           Manufacturing         \$749.83         \$810.24         \$798.98         -\$60.41         -\$49.15           Durable Goods         \$955.68         \$983.21         \$934.16         -\$27.53         \$21.52           Nondurable Goods         \$578.66         \$669.22         \$686.53         -\$90.56         -\$107.87                                                                                                                                                                                                                                                                                                                                                                                                                                                                                                                                                                                                                                                                                                                                                                                                                                                                                                                                                                                                                                                                                                                                                                                                                                                                                                                                                | Information                        | 34.7                 | 36.1              | 33.4            | -1.4           | 1.3           |  |  |  |
| Durables         \$23.14         \$23.08         \$23.59         \$0.06         -\$0.45           Nondurables         \$15.03         \$16.01         \$16.23         -\$0.98         -\$1.20           Information         \$30.24         \$28.87         \$31.56         \$1.37         -\$1.32           Weekly Earnings (not seasonally adjusted)**           Manufacturing         \$749.83         \$810.24         \$798.98         -\$60.41         -\$49.15           Durable Goods         \$955.68         \$983.21         \$934.16         -\$27.53         \$21.52           Nondurable Goods         \$578.66         \$669.22         \$686.53         -\$90.56         -\$107.87                                                                                                                                                                                                                                                                                                                                                                                                                                                                                                                                                                                                                                                                                                                                                                                                                                                                                                                                                                                                                                                                                                                                                                                                                                                                                                                                                                                                                                                        |                                    |                      |                   |                 |                |               |  |  |  |
| Nondurables         \$15.03         \$16.01         \$16.23         -\$0.98         -\$1.20           Information         \$30.24         \$28.87         \$31.56         \$1.37         -\$1.32           Weekly Earnings (not seasonally adjusted)**           Manufacturing         \$749.83         \$810.24         \$798.98         -\$60.41         -\$49.15           Durable Goods         \$955.68         \$983.21         \$934.16         -\$27.53         \$21.52           Nondurable Goods         \$578.66         \$669.22         \$686.53         -\$90.56         -\$107.87                                                                                                                                                                                                                                                                                                                                                                                                                                                                                                                                                                                                                                                                                                                                                                                                                                                                                                                                                                                                                                                                                                                                                                                                                                                                                                                                                                                                                                                                                                                                                          | Manufacturing                      | \$18.84              | \$19.20           | \$19.44         | -\$0.36        | -\$0.60       |  |  |  |
| Nondurables         \$15.03         \$16.01         \$16.23         -\$0.98         -\$1.20           Information         \$30.24         \$28.87         \$31.56         \$1.37         -\$1.32           Weekly Earnings (not seasonally adjusted)**           Manufacturing         \$749.83         \$810.24         \$798.98         -\$60.41         -\$49.15           Durable Goods         \$955.68         \$983.21         \$934.16         -\$27.53         \$21.52           Nondurable Goods         \$578.66         \$669.22         \$686.53         -\$90.56         -\$107.87                                                                                                                                                                                                                                                                                                                                                                                                                                                                                                                                                                                                                                                                                                                                                                                                                                                                                                                                                                                                                                                                                                                                                                                                                                                                                                                                                                                                                                                                                                                                                          |                                    |                      |                   |                 |                |               |  |  |  |
| Information         \$30.24         \$28.87         \$31.56         \$1.37         -\$1.32           Weekly Earnings (not seasonally adjusted)**           Manufacturing         \$749.83         \$810.24         \$798.98         -\$60.41         -\$49.15           Durable Goods         \$955.68         \$983.21         \$934.16         -\$27.53         \$21.52           Nondurable Goods         \$578.66         \$669.22         \$686.53         -\$90.56         -\$107.87                                                                                                                                                                                                                                                                                                                                                                                                                                                                                                                                                                                                                                                                                                                                                                                                                                                                                                                                                                                                                                                                                                                                                                                                                                                                                                                                                                                                                                                                                                                                                                                                                                                                |                                    |                      |                   |                 |                | -\$1.20       |  |  |  |
| Weekly Earnings (not seasonally adjusted)**           Manufacturing         \$749.83         \$810.24         \$798.98         -\$60.41         -\$49.15           Durable Goods         \$955.68         \$983.21         \$934.16         -\$27.53         \$21.52           Nondurable Goods         \$578.66         \$669.22         \$686.53         -\$90.56         -\$107.87                                                                                                                                                                                                                                                                                                                                                                                                                                                                                                                                                                                                                                                                                                                                                                                                                                                                                                                                                                                                                                                                                                                                                                                                                                                                                                                                                                                                                                                                                                                                                                                                                                                                                                                                                                     |                                    |                      |                   |                 |                |               |  |  |  |
| Manufacturing         \$749.83         \$810.24         \$798.98         -\$60.41         -\$49.15           Durable Goods         \$955.68         \$983.21         \$934.16         -\$27.53         \$21.52           Nondurable Goods         \$578.66         \$669.22         \$686.53         -\$90.56         -\$107.87                                                                                                                                                                                                                                                                                                                                                                                                                                                                                                                                                                                                                                                                                                                                                                                                                                                                                                                                                                                                                                                                                                                                                                                                                                                                                                                                                                                                                                                                                                                                                                                                                                                                                                                                                                                                                           |                                    |                      |                   |                 |                |               |  |  |  |
| Durable Goods         \$955.68         \$983.21         \$934.16         -\$27.53         \$21.52           Nondurable Goods         \$578.66         \$669.22         \$686.53         -\$90.56         -\$107.87                                                                                                                                                                                                                                                                                                                                                                                                                                                                                                                                                                                                                                                                                                                                                                                                                                                                                                                                                                                                                                                                                                                                                                                                                                                                                                                                                                                                                                                                                                                                                                                                                                                                                                                                                                                                                                                                                                                                        | Manufacturing                      |                      | •                 | ,               | -\$60.41       | -\$49.15      |  |  |  |
| Nondurable Goods \$578.66 \$669.22 \$686.53 -\$90.56 -\$107.87                                                                                                                                                                                                                                                                                                                                                                                                                                                                                                                                                                                                                                                                                                                                                                                                                                                                                                                                                                                                                                                                                                                                                                                                                                                                                                                                                                                                                                                                                                                                                                                                                                                                                                                                                                                                                                                                                                                                                                                                                                                                                            | Č                                  |                      |                   |                 |                |               |  |  |  |
|                                                                                                                                                                                                                                                                                                                                                                                                                                                                                                                                                                                                                                                                                                                                                                                                                                                                                                                                                                                                                                                                                                                                                                                                                                                                                                                                                                                                                                                                                                                                                                                                                                                                                                                                                                                                                                                                                                                                                                                                                                                                                                                                                           |                                    | · ·                  |                   |                 | <del> </del>   |               |  |  |  |
|                                                                                                                                                                                                                                                                                                                                                                                                                                                                                                                                                                                                                                                                                                                                                                                                                                                                                                                                                                                                                                                                                                                                                                                                                                                                                                                                                                                                                                                                                                                                                                                                                                                                                                                                                                                                                                                                                                                                                                                                                                                                                                                                                           |                                    |                      |                   |                 |                | -\$4.77       |  |  |  |