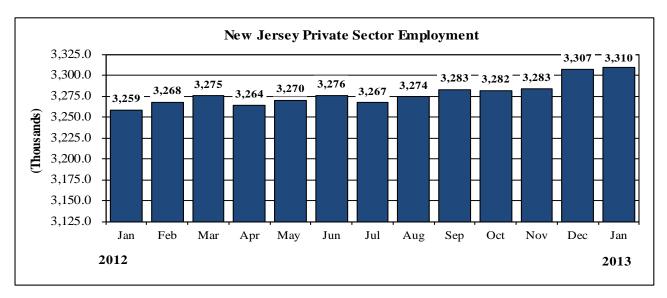

## Table 1: Major Indicators of Labor Market Activity for New Jersey Seasonally Adjusted (thousands) 2012 Benchmark

| Current Month   Previous Month   One Year Age   Net Change   Stan 13 (P)   Ore: 12 (R)   Jan. 12 (R)   Over the Month   Over the Year   Civilian Labor Force   4,648.3   4,640.3   4,655.0   8.0   8.3   8.3   8.5   8.5   8.5   8.5   8.5   8.5   8.5   8.5   8.5   8.5   8.5   8.5   8.5   8.5   8.5   8.5   8.5   8.5   8.5   8.5   8.5   8.5   8.5   8.5   8.5   8.5   8.5   8.5   8.5   8.5   8.5   8.5   8.5   8.5   8.5   8.5   8.5   8.5   8.5   8.5   8.5   8.5   8.5   8.5   8.5   8.5   8.5   8.5   8.5   8.5   8.5   8.5   8.5   8.5   8.5   8.5   8.5   8.5   8.5   8.5   8.5   8.5   8.5   8.5   8.5   8.5   8.5   8.5   8.5   8.5   8.5   8.5   8.5   8.5   8.5   8.5   8.5   8.5   8.5   8.5   8.5   8.5   8.5   8.5   8.5   8.5   8.5   8.5   8.5   8.5   8.5   8.5   8.5   8.5   8.5   8.5   8.5   8.5   8.5   8.5   8.5   8.5   8.5   8.5   8.5   8.5   8.5   8.5   8.5   8.5   8.5   8.5   8.5   8.5   8.5   8.5   8.5   8.5   8.5   8.5   8.5   8.5   8.5   8.5   8.5   8.5   8.5   8.5   8.5   8.5   8.5   8.5   8.5   8.5   8.5   8.5   8.5   8.5   8.5   8.5   8.5   8.5   8.5   8.5   8.5   8.5   8.5   8.5   8.5   8.5   8.5   8.5   8.5   8.5   8.5   8.5   8.5   8.5   8.5   8.5   8.5   8.5   8.5   8.5   8.5   8.5   8.5   8.5   8.5   8.5   8.5   8.5   8.5   8.5   8.5   8.5   8.5   8.5   8.5   8.5   8.5   8.5   8.5   8.5   8.5   8.5   8.5   8.5   8.5   8.5   8.5   8.5   8.5   8.5   8.5   8.5   8.5   8.5   8.5   8.5   8.5   8.5   8.5   8.5   8.5   8.5   8.5   8.5   8.5   8.5   8.5   8.5   8.5   8.5   8.5   8.5   8.5   8.5   8.5   8.5   8.5   8.5   8.5   8.5   8.5   8.5   8.5   8.5   8.5   8.5   8.5   8.5   8.5   8.5   8.5   8.5   8.5   8.5   8.5   8.5   8.5   8.5   8.5   8.5   8.5   8.5   8.5   8.5   8.5   8.5   8.5   8.5   8.5   8.5   8.5   8.5   8.5   8.5   8.5   8.5   8.5   8.5   8.5   8.5   8.5   8.5   8.5   8.5   8.5   8.5   8.5   8.5   8.5   8.5   8.5   8.5   8.5   8.5   8.5   8.5   8.5   8.5   8.5   8.5   8.5   8.5   8.5   8.5   8.5   8.5   8.5   8.5   8.5   8.5   8.5   8.5   8.5   8.5   8.5   8.5   8.5   8.5   8.5   8.5   8.5   8.5   8                              | 2012 Dencimark                     |                      |                   |                 |                |               |  |  |  |
|-----------------------------------------------------------------------------------------------------------------------------------------------------------------------------------------------------------------------------------------------------------------------------------------------------------------------------------------------------------------------------------------------------------------------------------------------------------------------------------------------------------------------------------------------------------------------------------------------------------------------------------------------------------------------------------------------------------------------------------------------------------------------------------------------------------------------------------------------------------------------------------------------------------------------------------------------------------------------------------------------------------------------------------------------------------------------------------------------------------------------------------------------------------------------------------------------------------------------------------------------------------------------------------------------------------------------------------------------------------------------------------------------------------------------------------------------------------------------------------------------------------------------------------------------------------------------------------------------------------------------------------------------------------------------------------------------------------------------------------------------------------------------------------------------------------------------------------------------------------------------------------------------------------------------------------------------------------------------------------------------------------------------------------------------------------------------------------------------------------------------------------------------------------|------------------------------------|----------------------|-------------------|-----------------|----------------|---------------|--|--|--|
| Civilian Labor Force                                                                                                                                                                                                                                                                                                                                                                                                                                                                                                                                                                                                                                                                                                                                                                                                                                                                                                                                                                                                                                                                                                                                                                                                                                                                                                                                                                                                                                                                                                                                                                                                                                                                                                                                                                                                                                                                                                                                                                                                                                                                                                                                      | Labor Force Data (resident)        |                      |                   |                 |                |               |  |  |  |
| Civilian Labor Force         4,648,3         4,640,3         4,565,0         8.0         83.3           Employment         4,205,6         4,198,4         4,146,5         7.2         59.1           Unemployment Rate         9,5%         9,5%         9,2%         0.0 pt         40.3 pt           **Current Month         Previous Month         One Year Ago         Net Change         Net Change         Over the Veta         Yea         0.0 pt         140.3 pt         140.3 pt         150.2 pt         140.2 pt         1                                                                                                                                                                                                                                                                                                                                                                                                                                                                                                                                                                                                                                                                                                                                                                                                                     |                                    |                      |                   |                 | ·              | Net Change    |  |  |  |
| Employment                                                                                                                                                                                                                                                                                                                                                                                                                                                                                                                                                                                                                                                                                                                                                                                                                                                                                                                                                                                                                                                                                                                                                                                                                                                                                                                                                                                                                                                                                                                                                                                                                                                                                                                                                                                                                                                                                                                                                                                                                                                                                                                                                |                                    | Jan. 13 (P)          | Dec. 12 (R)       | Jan. 12 (R)     | over the Month | over the Year |  |  |  |
| Unemployment Rate         442.7         441.9         418.5         0.8         24.2           Unemployment Rate         9.5%         9.5%         9.2%         0.0 pt         +0.3 pt           Employment Month         Previous Month         One Vear Ago         Net Change         Net Change           Jan. 13 (P)         Jan. 12 (R)         Jan. 12 (R)         over the Month         over the Year           Total Private Sector         3.393.8         3.393.2         3.387.5         2.6         58.3           Goods Producing         382.1         3.77.1         382.7         5.0         -0.6           Mining & Logging         1.2         1.2         1.3         0.0         -0.1           Construction         133.4         130.8         134.6         2.6         -1.2           Manufacturing         247.5         245.1         246.8         2.4         0.7           Service-Providing         2,522.7         3.552.7         3.555.1         3.493.8         -2.4         5.89           Private Service-Providing         2,927.5         2,929.5         2,875.8         -2.0         51.7           Tade, Transportation & Utilities         834.9         820.1         820.9         5.8                                                                                                                                                                                                                                                                                                                                                                                                                                                                                                                                                                                                                                                                                                                                                                                                                                                                                                                     | Civilian Labor Force               | 4,648.3              | 4,640.3           | 4,565.0         | 8.0            | 83.3          |  |  |  |
|                                                                                                                                                                                                                                                                                                                                                                                                                                                                                                                                                                                                                                                                                                                                                                                                                                                                                                                                                                                                                                                                                                                                                                                                                                                                                                                                                                                                                                                                                                                                                                                                                                                                                                                                                                                                                                                                                                                                                                                                                                                                                                                                                           | Employment                         | 4,205.6              | 4,198.4           | 4,146.5         | 7.2            | 59.1          |  |  |  |
| Private   Priv                              | Unemployment                       | 442.7                | 441.9             | 418.5           | 0.8            | 24.2          |  |  |  |
| Net Change   Net Change   Net Change   Jan. 13 (P)   Dec. 12 (R)   Jan. 12 (R)   over the Month   Over the Year   Net Change   Net Ch                              | Unemployment Rate                  | 9.5%                 | 9.5%              | 9.2%            | 0.0 pt         | +0.3 pt       |  |  |  |
| Total Nonfarm                                                                                                                                                                                                                                                                                                                                                                                                                                                                                                                                                                                                                                                                                                                                                                                                                                                                                                                                                                                                                                                                                                                                                                                                                                                                                                                                                                                                                                                                                                                                                                                                                                                                                                                                                                                                                                                                                                                                                                                                                                                                                                                                             | Employment Data (establishment)    |                      |                   |                 |                |               |  |  |  |
| Total Nonfarm                                                                                                                                                                                                                                                                                                                                                                                                                                                                                                                                                                                                                                                                                                                                                                                                                                                                                                                                                                                                                                                                                                                                                                                                                                                                                                                                                                                                                                                                                                                                                                                                                                                                                                                                                                                                                                                                                                                                                                                                                                                                                                                                             |                                    | <b>Current Month</b> | Previous Month    | One Year Ago    | Net Change     | Net Change    |  |  |  |
| Total Private Sector                                                                                                                                                                                                                                                                                                                                                                                                                                                                                                                                                                                                                                                                                                                                                                                                                                                                                                                                                                                                                                                                                                                                                                                                                                                                                                                                                                                                                                                                                                                                                                                                                                                                                                                                                                                                                                                                                                                                                                                                                                                                                                                                      |                                    | Jan. 13 (P)          | Dec. 12 (R)       | Jan. 12 (R)     | over the Month | over the Year |  |  |  |
| Service   Serv                              | Total Nonfarm                      | 3,934.8              | 3,932.2           | 3,876.5         | 2.6            | 58.3          |  |  |  |
| Mining & Logging                                                                                                                                                                                                                                                                                                                                                                                                                                                                                                                                                                                                                                                                                                                                                                                                                                                                                                                                                                                                                                                                                                                                                                                                                                                                                                                                                                                                                                                                                                                                                                                                                                                                                                                                                                                                                                                                                                                                                                                                                                                                                                                                          | Total Private Sector               | 3,309.6              | 3,306.6           | 3,258.5         | 3.0            | 51.1          |  |  |  |
| Construction                                                                                                                                                                                                                                                                                                                                                                                                                                                                                                                                                                                                                                                                                                                                                                                                                                                                                                                                                                                                                                                                                                                                                                                                                                                                                                                                                                                                                                                                                                                                                                                                                                                                                                                                                                                                                                                                                                                                                                                                                                                                                                                                              | Goods Producing                    | 382.1                | 377.1             | 382.7           | 5.0            | -0.6          |  |  |  |
| Manufacturing                                                                                                                                                                                                                                                                                                                                                                                                                                                                                                                                                                                                                                                                                                                                                                                                                                                                                                                                                                                                                                                                                                                                                                                                                                                                                                                                                                                                                                                                                                                                                                                                                                                                                                                                                                                                                                                                                                                                                                                                                                                                                                                                             | Mining & Logging                   | 1.2                  | 1.2               | 1.3             | 0.0            | -0.1          |  |  |  |
| Service-Providing   3,552.7   3,555.1   3,493.8   -2.4   58.9     Private Service-Providing   2,927.5   2,929.5   2,875.8   -2.0   51.7     Trade, Transportation & Utilities   834.9   829.1   820.9   5.8   14.0     Information   75.3   76.3   77.6   -1.0   -2.3     Financial Activities   250.8   251.3   248.8   -0.5   2.0     Professional and Business Services   628.6   632.0   610.5   -3.4   18.1     Education and Health Services   627.4   629.1   614.2   -1.7   13.2     Leisure and Hospitality   343.6   345.3   341.2   -1.7   2.4     Other Services   166.9   166.4   162.6   0.5   4.3     Public Sector   625.2   625.6   618.0   -0.4   7.2     Weekly Hours of Work (not seasonally adjusted)*    Manufacturing   39.8   42.2   41.1   -2.4   -1.3     Durables   41.3   42.6   39.6   -1.3   1.7     Nondurables   38.5   41.8   42.3   -3.3   -3.8     Information   34.7   36.1   33.4   -1.4   1.3     Hourly Earnings (not seasonally adjusted)*    Manufacturing   \$18.8   \$19.20   \$19.44   -\$0.36   -\$0.60     Durables   \$23.14   \$23.08   \$23.59   \$0.06   -\$0.60     Durables   \$15.03   \$16.01   \$16.23   -\$0.98   -\$1.20     Information   \$30.24   \$22.887   \$31.56   \$1.37   -\$1.32     Durable Goods   \$955.68   \$983.21   \$934.16   -\$27.53   \$21.52     Nondurable Goods   \$578.66   \$669.22   \$686.53   -\$90.56   -\$107.87     Trade (Providing Providing | Construction                       | 133.4                | 130.8             | 134.6           | 2.6            | -1.2          |  |  |  |
| Private Service-Providing   2,927.5   2,929.5   2,875.8   -2.0   51.7     Trade, Transportation & Utilities   834.9   829.1   820.9   5.8   14.0     Information   75.3   76.3   77.6   -1.0   -2.3     Financial Activities   250.8   251.3   248.8   -0.5   2.0     Professional and Business Services   628.6   632.0   610.5   -3.4   18.1     Education and Health Services   627.4   629.1   614.2   -1.7   13.2     Leisure and Hospitality   343.6   345.3   341.2   -1.7   2.4     Other Services   166.9   166.4   162.6   0.5   4.3     Public Sector   625.2   625.6   618.0   -0.4   7.2      Weekly Hours of Work (not seasonally adjusted)**    Manufacturing   39.8   42.2   41.1   -2.4   -1.3     Durables   41.3   42.6   39.6   -1.3   1.7     Nondurables   38.5   41.8   42.3   -3.3   -3.8     Information   34.7   36.1   33.4   -1.4   1.3     Hourly Earnings (not seasonally adjusted)**    Manufacturing   \$18.84   \$19.20   \$19.44   -\$0.36   -\$0.60     Durables   \$23.14   \$23.08   \$23.59   \$0.06   -\$0.45     Nondurables   \$15.03   \$16.01   \$16.23   -\$0.98   -\$1.20     Information   \$30.24   \$28.87   \$31.56   \$1.37   -\$1.32     Weekly Earnings (not seasonally adjusted)**    Manufacturing   \$749.83   \$810.24   \$798.98   -\$60.41   -\$49.15     Durable Goods   \$955.68   \$983.21   \$934.16   -\$27.53   \$21.52     Nondurable Goods   \$578.66   \$669.22   \$686.53   -\$90.56   -\$107.87                                                                                                                                                                                                                                                                                                                                                                                                                                                                                                                                                                                                                                                                                      | Manufacturing                      | 247.5                | 245.1             | 246.8           | 2.4            | 0.7           |  |  |  |
| Trade, Transportation & Utilities         834.9         829.1         820.9         5.8         14.0           Information         75.3         76.3         77.6         -1.0         -2.3           Financial Activities         250.8         251.3         248.8         -0.5         2.0           Professional and Business Services         628.6         632.0         610.5         -3.4         18.1           Education and Health Services         627.4         629.1         614.2         -1.7         13.2           Leisure and Hospitality         343.6         345.3         341.2         -1.7         2.4           Other Services         166.9         166.4         162.6         0.5         4.3           Public Sector         625.2         625.6         618.0         -0.4         7.2           Weekly Hours of Work (not seasonally adjusted)*           Manufacturing         39.8         42.2         41.1         -2.4         -1.3           Durables         41.3         42.6         39.6         -1.3         1.7           Nondurables         38.5         41.8         42.2         41.1         -2.4         -1.3           Information         34.7         36.1                                                                                                                                                                                                                                                                                                                                                                                                                                                                                                                                                                                                                                                                                                                                                                                                                                                                                                                                           | Service-Providing                  | 3,552.7              | 3,555.1           | 3,493.8         | -2.4           | 58.9          |  |  |  |
| Information   75.3   76.3   77.6   -1.0   -2.3                                                                                                                                                                                                                                                                                                                                                                                                                                                                                                                                                                                                                                                                                                                                                                                                                                                                                                                                                                                                                                                                                                                                                                                                                                                                                                                                                                                                                                                                                                                                                                                                                                                                                                                                                                                                                                                                                                                                                                                                                                                                                                            | Private Service-Providing          | 2,927.5              | 2,929.5           | 2,875.8         | -2.0           | 51.7          |  |  |  |
| Financial Activities         250.8         251.3         248.8         -0.5         2.0           Professional and Business Services         628.6         632.0         610.5         -3.4         18.1           Education and Health Services         627.4         629.1         614.2         -1.7         13.2           Leisure and Hospitality         343.6         345.3         341.2         -1.7         2.4           Other Services         166.9         166.4         162.6         0.5         4.3           Public Sector         625.2         625.6         618.0         -0.4         7.2           Weekly Hours of Work (not seasonally adjusted)*           Manufacturing         39.8         42.2         41.1         -2.4         -1.3           Nondurables         41.3         42.6         39.6         -1.3         1.7           Nondurables         38.5         41.8         42.3         -3.3         -3.8           Information         34.7         36.1         33.4         -1.4         1.3           Hourly Earnings (not seasonally adjusted)*           Manufacturing         \$18.84         \$19.20         \$19.44         -\$0.36         -\$0.60           Nondur                                                                                                                                                                                                                                                                                                                                                                                                                                                                                                                                                                                                                                                                                                                                                                                                                                                                                                                                       | Trade, Transportation & Utilities  | 834.9                | 829.1             | 820.9           | 5.8            | 14.0          |  |  |  |
| Professional and Business Services                                                                                                                                                                                                                                                                                                                                                                                                                                                                                                                                                                                                                                                                                                                                                                                                                                                                                                                                                                                                                                                                                                                                                                                                                                                                                                                                                                                                                                                                                                                                                                                                                                                                                                                                                                                                                                                                                                                                                                                                                                                                                                                        | Information                        | 75.3                 | 76.3              | 77.6            | -1.0           | -2.3          |  |  |  |
| Education and Health Services   627.4   629.1   614.2   -1.7   13.2                                                                                                                                                                                                                                                                                                                                                                                                                                                                                                                                                                                                                                                                                                                                                                                                                                                                                                                                                                                                                                                                                                                                                                                                                                                                                                                                                                                                                                                                                                                                                                                                                                                                                                                                                                                                                                                                                                                                                                                                                                                                                       | Financial Activities               | 250.8                | 251.3             | 248.8           | -0.5           | 2.0           |  |  |  |
| Leisure and Hospitality         343.6         345.3         341.2         -1.7         2.4           Other Services         166.9         166.4         162.6         0.5         4.3           Public Sector         625.2         625.6         618.0         -0.4         7.2           Weekly Hours of Work (not seasonally adjusted)*           Manufacturing         39.8         42.2         41.1         -2.4         -1.3           Durables         41.3         42.6         39.6         -1.3         1.7           Nondurables         38.5         41.8         42.3         -3.3         -3.8           Information         34.7         36.1         33.4         -1.4         1.3           Hourly Earnings (not seasonally adjusted)*           Manufacturing         \$18.84         \$19.20         \$19.44         -\$0.36         -\$0.60           Durables         \$23.14         \$23.08         \$23.59         \$0.06         -\$0.45           Nondurables         \$15.03         \$16.01         \$16.23         -\$0.98         -\$1.20           Information         \$30.24         \$28.87         \$31.56         \$1.37         -\$1.32           Weekly Earnings (n                                                                                                                                                                                                                                                                                                                                                                                                                                                                                                                                                                                                                                                                                                                                                                                                                                                                                                                                                | Professional and Business Services | 628.6                | 632.0             | 610.5           | -3.4           | 18.1          |  |  |  |
| Other Services         166.9         166.4         162.6         0.5         4.3           Public Sector         625.2         625.6         618.0         -0.4         7.2           Weekly Hours of Work (not seasonally adjusted)*           Manufacturing         39.8         42.2         41.1         -2.4         -1.3           Durables         41.3         42.6         39.6         -1.3         1.7           Nondurables         38.5         41.8         42.3         -3.3         -3.8           Information         34.7         36.1         33.4         -1.4         1.3           Hourly Earnings (not seasonally adjusted)*           Manufacturing         \$18.84         \$19.20         \$19.44         -\$0.36         -\$0.60           Durables         \$23.14         \$23.08         \$23.59         \$0.06         -\$0.45           Nondurables         \$15.03         \$16.01         \$16.23         -\$0.98         -\$1.20           Information         \$30.24         \$28.87         \$31.56         \$1.37         -\$1.32           Weekly Earnings (not seasonally adjusted)**           Manufacturing         \$749.83         \$810.24         \$798.98         -\$60.41                                                                                                                                                                                                                                                                                                                                                                                                                                                                                                                                                                                                                                                                                                                                                                                                                                                                                                                                | Education and Health Services      | 627.4                | 629.1             | 614.2           | -1.7           | 13.2          |  |  |  |
| Public Sector         625.2         625.6         618.0         -0.4         7.2           Weekly Hours of Work (not seasonally adjusted)*           Manufacturing         39.8         42.2         41.1         -2.4         -1.3           Durables         41.3         42.6         39.6         -1.3         1.7           Nondurables         38.5         41.8         42.3         -3.3         -3.8           Information         34.7         36.1         33.4         -1.4         1.3           Hourly Earnings (not seasonally adjusted)*           Manufacturing         \$18.84         \$19.20         \$19.44         -\$0.36         -\$0.60           Durables         \$23.14         \$23.08         \$23.59         \$0.06         -\$0.45           Nondurables         \$15.03         \$16.01         \$16.23         -\$0.98         -\$1.20           Information         \$30.24         \$28.87         \$31.56         \$1.37         -\$1.32           Weekly Earnings (not seasonally adjusted)**           Manufacturing         \$749.83         \$810.24         \$798.98         -\$60.41         -\$49.15           Durable Goods         \$955.68         \$983.21         \$934.16         -\$2                                                                                                                                                                                                                                                                                                                                                                                                                                                                                                                                                                                                                                                                                                                                                                                                                                                                                                                  | Leisure and Hospitality            | 343.6                | 345.3             | 341.2           | -1.7           | 2.4           |  |  |  |
| Weekly Hours of Work (not seasonally adjusted)*           Manufacturing         39.8         42.2         41.1         -2.4         -1.3           Durables         41.3         42.6         39.6         -1.3         1.7           Nondurables         38.5         41.8         42.3         -3.3         -3.8           Information         34.7         36.1         33.4         -1.4         1.3           Hourly Earnings (not seasonally adjusted)*           Manufacturing         \$18.84         \$19.20         \$19.44         -\$0.36         -\$0.60           Durables         \$23.14         \$23.08         \$23.59         \$0.06         -\$0.45           Nondurables         \$15.03         \$16.01         \$16.23         -\$0.98         -\$1.20           Information         \$30.24         \$28.87         \$31.56         \$1.37         -\$1.32           Weekly Earnings (not seasonally adjusted)**           Manufacturing         \$749.83         \$810.24         \$798.98         -\$60.41         -\$49.15           Durable Goods         \$955.68         \$983.21         \$934.16         -\$27.53         \$21.52           Nondurable Goods         \$578.66         \$669.22         \$686.53                                                                                                                                                                                                                                                                                                                                                                                                                                                                                                                                                                                                                                                                                                                                                                                                                                                                                                           | Other Services                     | 166.9                | 166.4             | 162.6           | 0.5            | 4.3           |  |  |  |
| Manufacturing         39.8         42.2         41.1         -2.4         -1.3           Durables         41.3         42.6         39.6         -1.3         1.7           Nondurables         38.5         41.8         42.3         -3.3         -3.8           Information         34.7         36.1         33.4         -1.4         1.3           Hourly Earnings (not seasonally adjusted)*           Manufacturing         \$18.84         \$19.20         \$19.44         -\$0.36         -\$0.60           Durables         \$23.14         \$23.08         \$23.59         \$0.06         -\$0.45           Nondurables         \$15.03         \$16.01         \$16.23         -\$0.98         -\$1.20           Information         \$30.24         \$28.87         \$31.56         \$1.37         -\$1.32           Weekly Earnings (not seasonally adjusted)**           Manufacturing         \$749.83         \$810.24         \$798.98         -\$60.41         -\$49.15           Durable Goods         \$955.68         \$983.21         \$934.16         -\$27.53         \$21.52           Nondurable Goods         \$578.66         \$669.22         \$686.53         -\$90.56         -\$107.87                                                                                                                                                                                                                                                                                                                                                                                                                                                                                                                                                                                                                                                                                                                                                                                                                                                                                                                                  | Public Sector                      | 625.2                | 625.6             | 618.0           | -0.4           | 7.2           |  |  |  |
| Durables         41.3         42.6         39.6         -1.3         1.7           Nondurables         38.5         41.8         42.3         -3.3         -3.8           Information         34.7         36.1         33.4         -1.4         1.3           Hourly Earnings (not seasonally adjusted)*           Manufacturing         \$18.84         \$19.20         \$19.44         -\$0.36         -\$0.60           Durables         \$23.14         \$23.08         \$23.59         \$0.06         -\$0.45           Nondurables         \$15.03         \$16.01         \$16.23         -\$0.98         -\$1.20           Information         \$30.24         \$28.87         \$31.56         \$1.37         -\$1.32           Weekly Earnings (not seasonally adjusted)**           Manufacturing         \$749.83         \$810.24         \$798.98         -\$60.41         -\$49.15           Durable Goods         \$955.68         \$983.21         \$934.16         -\$27.53         \$21.52           Nondurable Goods         \$578.66         \$669.22         \$686.53         -\$90.56         -\$107.87                                                                                                                                                                                                                                                                                                                                                                                                                                                                                                                                                                                                                                                                                                                                                                                                                                                                                                                                                                                                                           |                                    | Weekly Hours of      | Work (not seasona | ally adjusted)* |                |               |  |  |  |
| Nondurables   38.5                                                                                                                                                                                                                                                                                                                                                                                                                                                                                                                                                                                                                                                                                                                                                                                                                                                                                                                                                                                                                                                                                                                                                                                                                                                                                                                                                                                                                                                                                                                                                                                                                                                                                                                                                                                                                                                                                                                                                                                                                                                                                                                                        | Manufacturing                      | 39.8                 | 42.2              | 41.1            | -2.4           | -1.3          |  |  |  |
| Information         34.7         36.1         33.4         -1.4         1.3           Hourly Earnings (not seasonally adjusted)*           Manufacturing         \$18.84         \$19.20         \$19.44         -\$0.36         -\$0.60           Durables         \$23.14         \$23.08         \$23.59         \$0.06         -\$0.45           Nondurables         \$15.03         \$16.01         \$16.23         -\$0.98         -\$1.20           Information         \$30.24         \$28.87         \$31.56         \$1.37         -\$1.32           Weekly Earnings (not seasonally adjusted)**           Manufacturing         \$749.83         \$810.24         \$798.98         -\$60.41         -\$49.15           Durable Goods         \$955.68         \$983.21         \$934.16         -\$27.53         \$21.52           Nondurable Goods         \$578.66         \$669.22         \$686.53         -\$90.56         -\$107.87                                                                                                                                                                                                                                                                                                                                                                                                                                                                                                                                                                                                                                                                                                                                                                                                                                                                                                                                                                                                                                                                                                                                                                                                     | Durables                           | 41.3                 | 42.6              | 39.6            | -1.3           | 1.7           |  |  |  |
| Hourly Earnings (not seasonally adjusted)*           Manufacturing         \$18.84         \$19.20         \$19.44         -\$0.36         -\$0.60           Durables         \$23.14         \$23.08         \$23.59         \$0.06         -\$0.45           Nondurables         \$15.03         \$16.01         \$16.23         -\$0.98         -\$1.20           Information         \$30.24         \$28.87         \$31.56         \$1.37         -\$1.32           Weekly Earnings (not seasonally adjusted)**           Manufacturing         \$749.83         \$810.24         \$798.98         -\$60.41         -\$49.15           Durable Goods         \$955.68         \$983.21         \$934.16         -\$27.53         \$21.52           Nondurable Goods         \$578.66         \$669.22         \$686.53         -\$90.56         -\$107.87                                                                                                                                                                                                                                                                                                                                                                                                                                                                                                                                                                                                                                                                                                                                                                                                                                                                                                                                                                                                                                                                                                                                                                                                                                                                                           | Nondurables                        | 38.5                 | 41.8              | 42.3            | -3.3           | -3.8          |  |  |  |
| Manufacturing         \$18.84         \$19.20         \$19.44         -\$0.36         -\$0.60           Durables         \$23.14         \$23.08         \$23.59         \$0.06         -\$0.45           Nondurables         \$15.03         \$16.01         \$16.23         -\$0.98         -\$1.20           Information         \$30.24         \$28.87         \$31.56         \$1.37         -\$1.32           Weekly Earnings (not seasonally adjusted)**           Manufacturing         \$749.83         \$810.24         \$798.98         -\$60.41         -\$49.15           Durable Goods         \$955.68         \$983.21         \$934.16         -\$27.53         \$21.52           Nondurable Goods         \$578.66         \$669.22         \$686.53         -\$90.56         -\$107.87                                                                                                                                                                                                                                                                                                                                                                                                                                                                                                                                                                                                                                                                                                                                                                                                                                                                                                                                                                                                                                                                                                                                                                                                                                                                                                                                                | Information                        | 34.7                 | 36.1              | 33.4            | -1.4           | 1.3           |  |  |  |
| Durables         \$23.14         \$23.08         \$23.59         \$0.06         -\$0.45           Nondurables         \$15.03         \$16.01         \$16.23         -\$0.98         -\$1.20           Information         \$30.24         \$28.87         \$31.56         \$1.37         -\$1.32           Weekly Earnings (not seasonally adjusted)**           Manufacturing         \$749.83         \$810.24         \$798.98         -\$60.41         -\$49.15           Durable Goods         \$955.68         \$983.21         \$934.16         -\$27.53         \$21.52           Nondurable Goods         \$578.66         \$669.22         \$686.53         -\$90.56         -\$107.87                                                                                                                                                                                                                                                                                                                                                                                                                                                                                                                                                                                                                                                                                                                                                                                                                                                                                                                                                                                                                                                                                                                                                                                                                                                                                                                                                                                                                                                        |                                    |                      |                   |                 |                |               |  |  |  |
| Nondurables         \$15.03         \$16.01         \$16.23         -\$0.98         -\$1.20           Information         \$30.24         \$28.87         \$31.56         \$1.37         -\$1.32           Weekly Earnings (not seasonally adjusted)**           Manufacturing         \$749.83         \$810.24         \$798.98         -\$60.41         -\$49.15           Durable Goods         \$955.68         \$983.21         \$934.16         -\$27.53         \$21.52           Nondurable Goods         \$578.66         \$669.22         \$686.53         -\$90.56         -\$107.87                                                                                                                                                                                                                                                                                                                                                                                                                                                                                                                                                                                                                                                                                                                                                                                                                                                                                                                                                                                                                                                                                                                                                                                                                                                                                                                                                                                                                                                                                                                                                          | Manufacturing                      | \$18.84              | \$19.20           | \$19.44         | -\$0.36        | -\$0.60       |  |  |  |
| Nondurables         \$15.03         \$16.01         \$16.23         -\$0.98         -\$1.20           Information         \$30.24         \$28.87         \$31.56         \$1.37         -\$1.32           Weekly Earnings (not seasonally adjusted)**           Manufacturing         \$749.83         \$810.24         \$798.98         -\$60.41         -\$49.15           Durable Goods         \$955.68         \$983.21         \$934.16         -\$27.53         \$21.52           Nondurable Goods         \$578.66         \$669.22         \$686.53         -\$90.56         -\$107.87                                                                                                                                                                                                                                                                                                                                                                                                                                                                                                                                                                                                                                                                                                                                                                                                                                                                                                                                                                                                                                                                                                                                                                                                                                                                                                                                                                                                                                                                                                                                                          |                                    |                      |                   |                 |                |               |  |  |  |
| Information         \$30.24         \$28.87         \$31.56         \$1.37         -\$1.32           Weekly Earnings (not seasonally adjusted)**           Manufacturing         \$749.83         \$810.24         \$798.98         -\$60.41         -\$49.15           Durable Goods         \$955.68         \$983.21         \$934.16         -\$27.53         \$21.52           Nondurable Goods         \$578.66         \$669.22         \$686.53         -\$90.56         -\$107.87                                                                                                                                                                                                                                                                                                                                                                                                                                                                                                                                                                                                                                                                                                                                                                                                                                                                                                                                                                                                                                                                                                                                                                                                                                                                                                                                                                                                                                                                                                                                                                                                                                                                |                                    |                      |                   |                 |                | -\$1.20       |  |  |  |
| Weekly Earnings (not seasonally adjusted)**           Manufacturing         \$749.83         \$810.24         \$798.98         -\$60.41         -\$49.15           Durable Goods         \$955.68         \$983.21         \$934.16         -\$27.53         \$21.52           Nondurable Goods         \$578.66         \$669.22         \$686.53         -\$90.56         -\$107.87                                                                                                                                                                                                                                                                                                                                                                                                                                                                                                                                                                                                                                                                                                                                                                                                                                                                                                                                                                                                                                                                                                                                                                                                                                                                                                                                                                                                                                                                                                                                                                                                                                                                                                                                                                     |                                    |                      |                   |                 |                |               |  |  |  |
| Manufacturing         \$749.83         \$810.24         \$798.98         -\$60.41         -\$49.15           Durable Goods         \$955.68         \$983.21         \$934.16         -\$27.53         \$21.52           Nondurable Goods         \$578.66         \$669.22         \$686.53         -\$90.56         -\$107.87                                                                                                                                                                                                                                                                                                                                                                                                                                                                                                                                                                                                                                                                                                                                                                                                                                                                                                                                                                                                                                                                                                                                                                                                                                                                                                                                                                                                                                                                                                                                                                                                                                                                                                                                                                                                                           |                                    |                      |                   |                 |                |               |  |  |  |
| Durable Goods         \$955.68         \$983.21         \$934.16         -\$27.53         \$21.52           Nondurable Goods         \$578.66         \$669.22         \$686.53         -\$90.56         -\$107.87                                                                                                                                                                                                                                                                                                                                                                                                                                                                                                                                                                                                                                                                                                                                                                                                                                                                                                                                                                                                                                                                                                                                                                                                                                                                                                                                                                                                                                                                                                                                                                                                                                                                                                                                                                                                                                                                                                                                        | Manufacturing                      |                      | •                 | ,               | -\$60.41       | -\$49.15      |  |  |  |
| Nondurable Goods \$578.66 \$669.22 \$686.53 -\$90.56 -\$107.87                                                                                                                                                                                                                                                                                                                                                                                                                                                                                                                                                                                                                                                                                                                                                                                                                                                                                                                                                                                                                                                                                                                                                                                                                                                                                                                                                                                                                                                                                                                                                                                                                                                                                                                                                                                                                                                                                                                                                                                                                                                                                            | Č                                  |                      |                   |                 |                |               |  |  |  |
|                                                                                                                                                                                                                                                                                                                                                                                                                                                                                                                                                                                                                                                                                                                                                                                                                                                                                                                                                                                                                                                                                                                                                                                                                                                                                                                                                                                                                                                                                                                                                                                                                                                                                                                                                                                                                                                                                                                                                                                                                                                                                                                                                           |                                    | · ·                  |                   |                 | <del> </del>   |               |  |  |  |
|                                                                                                                                                                                                                                                                                                                                                                                                                                                                                                                                                                                                                                                                                                                                                                                                                                                                                                                                                                                                                                                                                                                                                                                                                                                                                                                                                                                                                                                                                                                                                                                                                                                                                                                                                                                                                                                                                                                                                                                                                                                                                                                                                           |                                    |                      |                   |                 |                | -\$4.77       |  |  |  |