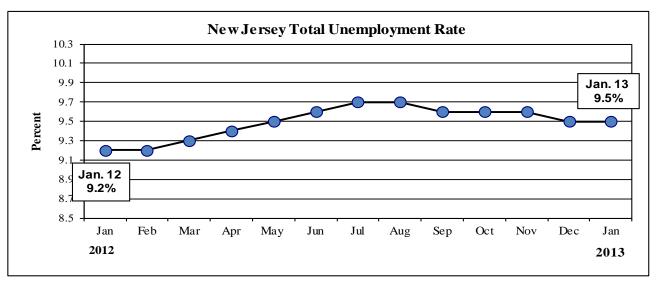

## Table 1: Major Indicators of Labor Market Activity for New Jersey Seasonally Adjusted (thousands) 2012 Benchmark

| Current Month   Previous Month   One Year Age   Net Change   Stan 13 (P)   Ore: 12 (R)   Jan. 12 (R)   Over the Month   Over the Year   Civilian Labor Force   4,648.3   4,640.3   4,655.0   8.0   8.3   8.3   8.5   8.5   8.5   8.5   8.5   8.5   8.5   8.5   8.5   8.5   8.5   8.5   8.5   8.5   8.5   8.5   8.5   8.5   8.5   8.5   8.5   8.5   8.5   8.5   8.5   8.5   8.5   8.5   8.5   8.5   8.5   8.5   8.5   8.5   8.5   8.5   8.5   8.5   8.5   8.5   8.5   8.5   8.5   8.5   8.5   8.5   8.5   8.5   8.5   8.5   8.5   8.5   8.5   8.5   8.5   8.5   8.5   8.5   8.5   8.5   8.5   8.5   8.5   8.5   8.5   8.5   8.5   8.5   8.5   8.5   8.5   8.5   8.5   8.5   8.5   8.5   8.5   8.5   8.5   8.5   8.5   8.5   8.5   8.5   8.5   8.5   8.5   8.5   8.5   8.5   8.5   8.5   8.5   8.5   8.5   8.5   8.5   8.5   8.5   8.5   8.5   8.5   8.5   8.5   8.5   8.5   8.5   8.5   8.5   8.5   8.5   8.5   8.5   8.5   8.5   8.5   8.5   8.5   8.5   8.5   8.5   8.5   8.5   8.5   8.5   8.5   8.5   8.5   8.5   8.5   8.5   8.5   8.5   8.5   8.5   8.5   8.5   8.5   8.5   8.5   8.5   8.5   8.5   8.5   8.5   8.5   8.5   8.5   8.5   8.5   8.5   8.5   8.5   8.5   8.5   8.5   8.5   8.5   8.5   8.5   8.5   8.5   8.5   8.5   8.5   8.5   8.5   8.5   8.5   8.5   8.5   8.5   8.5   8.5   8.5   8.5   8.5   8.5   8.5   8.5   8.5   8.5   8.5   8.5   8.5   8.5   8.5   8.5   8.5   8.5   8.5   8.5   8.5   8.5   8.5   8.5   8.5   8.5   8.5   8.5   8.5   8.5   8.5   8.5   8.5   8.5   8.5   8.5   8.5   8.5   8.5   8.5   8.5   8.5   8.5   8.5   8.5   8.5   8.5   8.5   8.5   8.5   8.5   8.5   8.5   8.5   8.5   8.5   8.5   8.5   8.5   8.5   8.5   8.5   8.5   8.5   8.5   8.5   8.5   8.5   8.5   8.5   8.5   8.5   8.5   8.5   8.5   8.5   8.5   8.5   8.5   8.5   8.5   8.5   8.5   8.5   8.5   8.5   8.5   8.5   8.5   8.5   8.5   8.5   8.5   8.5   8.5   8.5   8.5   8.5   8.5   8.5   8.5   8.5   8.5   8.5   8.5   8.5   8.5   8.5   8.5   8.5   8.5   8.5   8.5   8.5   8.5   8.5   8.5   8.5   8.5   8.5   8.5   8.5   8.5   8.5   8.5   8.5   8.5   8.5   8.5   8.5   8.5   8.5   8.5   8.5   8                              | 2012 Dencimark                     |                      |                   |                 |                |               |  |  |  |
|-----------------------------------------------------------------------------------------------------------------------------------------------------------------------------------------------------------------------------------------------------------------------------------------------------------------------------------------------------------------------------------------------------------------------------------------------------------------------------------------------------------------------------------------------------------------------------------------------------------------------------------------------------------------------------------------------------------------------------------------------------------------------------------------------------------------------------------------------------------------------------------------------------------------------------------------------------------------------------------------------------------------------------------------------------------------------------------------------------------------------------------------------------------------------------------------------------------------------------------------------------------------------------------------------------------------------------------------------------------------------------------------------------------------------------------------------------------------------------------------------------------------------------------------------------------------------------------------------------------------------------------------------------------------------------------------------------------------------------------------------------------------------------------------------------------------------------------------------------------------------------------------------------------------------------------------------------------------------------------------------------------------------------------------------------------------------------------------------------------------------------------------------------------|------------------------------------|----------------------|-------------------|-----------------|----------------|---------------|--|--|--|
| Civilian Labor Force                                                                                                                                                                                                                                                                                                                                                                                                                                                                                                                                                                                                                                                                                                                                                                                                                                                                                                                                                                                                                                                                                                                                                                                                                                                                                                                                                                                                                                                                                                                                                                                                                                                                                                                                                                                                                                                                                                                                                                                                                                                                                                                                      | Labor Force Data (resident)        |                      |                   |                 |                |               |  |  |  |
| Civilian Labor Force         4,648,3         4,640,3         4,565,0         8.0         83.3           Employment         4,205,6         4,198,4         4,146,5         7.2         59.1           Unemployment Rate         9,5%         9,5%         9,2%         0.0 pt         40.3 pt           **Current Month         Previous Month         One Year Ago         Net Change         Net Change         Over the Veta         Yea         0.0 pt         140.3 pt         140.3 pt         150.2 pt         140.2 pt         1                                                                                                                                                                                                                                                                                                                                                                                                                                                                                                                                                                                                                                                                                                                                                                                                                     |                                    |                      |                   |                 | ·              | Net Change    |  |  |  |
| Employment                                                                                                                                                                                                                                                                                                                                                                                                                                                                                                                                                                                                                                                                                                                                                                                                                                                                                                                                                                                                                                                                                                                                                                                                                                                                                                                                                                                                                                                                                                                                                                                                                                                                                                                                                                                                                                                                                                                                                                                                                                                                                                                                                |                                    | Jan. 13 (P)          | Dec. 12 (R)       | Jan. 12 (R)     | over the Month | over the Year |  |  |  |
| Unemployment Rate         442.7         441.9         418.5         0.8         24.2           Unemployment Rate         9.5%         9.5%         9.2%         0.0 pt         +0.3 pt           Employment Month         Previous Month         One Vear Ago         Net Change         Net Change           Jan. 13 (P)         Jan. 12 (R)         Jan. 12 (R)         over the Month         over the Year           Total Private Sector         3.393.8         3.393.2         3.387.5         2.6         58.3           Goods Producing         382.1         3.77.1         382.7         5.0         -0.6           Mining & Logging         1.2         1.2         1.3         0.0         -0.1           Construction         133.4         130.8         134.6         2.6         -1.2           Manufacturing         247.5         245.1         246.8         2.4         0.7           Service-Providing         2,522.7         3.552.7         3.555.1         3.493.8         -2.4         5.89           Private Service-Providing         2,927.5         2,929.5         2,875.8         -2.0         51.7           Tade, Transportation & Utilities         834.9         820.1         820.9         5.8                                                                                                                                                                                                                                                                                                                                                                                                                                                                                                                                                                                                                                                                                                                                                                                                                                                                                                                     | Civilian Labor Force               | 4,648.3              | 4,640.3           | 4,565.0         | 8.0            | 83.3          |  |  |  |
|                                                                                                                                                                                                                                                                                                                                                                                                                                                                                                                                                                                                                                                                                                                                                                                                                                                                                                                                                                                                                                                                                                                                                                                                                                                                                                                                                                                                                                                                                                                                                                                                                                                                                                                                                                                                                                                                                                                                                                                                                                                                                                                                                           | Employment                         | 4,205.6              | 4,198.4           | 4,146.5         | 7.2            | 59.1          |  |  |  |
| Private   Priv                              | Unemployment                       | 442.7                | 441.9             | 418.5           | 0.8            | 24.2          |  |  |  |
| Net Change   Net Change   Net Change   Jan. 13 (P)   Dec. 12 (R)   Jan. 12 (R)   over the Month   Over the Year   Net Change   Net Ch                              | Unemployment Rate                  | 9.5%                 | 9.5%              | 9.2%            | 0.0 pt         | +0.3 pt       |  |  |  |
| Total Nonfarm                                                                                                                                                                                                                                                                                                                                                                                                                                                                                                                                                                                                                                                                                                                                                                                                                                                                                                                                                                                                                                                                                                                                                                                                                                                                                                                                                                                                                                                                                                                                                                                                                                                                                                                                                                                                                                                                                                                                                                                                                                                                                                                                             | Employment Data (establishment)    |                      |                   |                 |                |               |  |  |  |
| Total Nonfarm                                                                                                                                                                                                                                                                                                                                                                                                                                                                                                                                                                                                                                                                                                                                                                                                                                                                                                                                                                                                                                                                                                                                                                                                                                                                                                                                                                                                                                                                                                                                                                                                                                                                                                                                                                                                                                                                                                                                                                                                                                                                                                                                             |                                    | <b>Current Month</b> | Previous Month    | One Year Ago    | Net Change     | Net Change    |  |  |  |
| Total Private Sector                                                                                                                                                                                                                                                                                                                                                                                                                                                                                                                                                                                                                                                                                                                                                                                                                                                                                                                                                                                                                                                                                                                                                                                                                                                                                                                                                                                                                                                                                                                                                                                                                                                                                                                                                                                                                                                                                                                                                                                                                                                                                                                                      |                                    | Jan. 13 (P)          | Dec. 12 (R)       | Jan. 12 (R)     | over the Month | over the Year |  |  |  |
| Service   Serv                              | Total Nonfarm                      | 3,934.8              | 3,932.2           | 3,876.5         | 2.6            | 58.3          |  |  |  |
| Mining & Logging                                                                                                                                                                                                                                                                                                                                                                                                                                                                                                                                                                                                                                                                                                                                                                                                                                                                                                                                                                                                                                                                                                                                                                                                                                                                                                                                                                                                                                                                                                                                                                                                                                                                                                                                                                                                                                                                                                                                                                                                                                                                                                                                          | Total Private Sector               | 3,309.6              | 3,306.6           | 3,258.5         | 3.0            | 51.1          |  |  |  |
| Construction                                                                                                                                                                                                                                                                                                                                                                                                                                                                                                                                                                                                                                                                                                                                                                                                                                                                                                                                                                                                                                                                                                                                                                                                                                                                                                                                                                                                                                                                                                                                                                                                                                                                                                                                                                                                                                                                                                                                                                                                                                                                                                                                              | Goods Producing                    | 382.1                | 377.1             | 382.7           | 5.0            | -0.6          |  |  |  |
| Manufacturing                                                                                                                                                                                                                                                                                                                                                                                                                                                                                                                                                                                                                                                                                                                                                                                                                                                                                                                                                                                                                                                                                                                                                                                                                                                                                                                                                                                                                                                                                                                                                                                                                                                                                                                                                                                                                                                                                                                                                                                                                                                                                                                                             | Mining & Logging                   | 1.2                  | 1.2               | 1.3             | 0.0            | -0.1          |  |  |  |
| Service-Providing   3,552.7   3,555.1   3,493.8   -2.4   58.9     Private Service-Providing   2,927.5   2,929.5   2,875.8   -2.0   51.7     Trade, Transportation & Utilities   834.9   829.1   820.9   5.8   14.0     Information   75.3   76.3   77.6   -1.0   -2.3     Financial Activities   250.8   251.3   248.8   -0.5   2.0     Professional and Business Services   628.6   632.0   610.5   -3.4   18.1     Education and Health Services   627.4   629.1   614.2   -1.7   13.2     Leisure and Hospitality   343.6   345.3   341.2   -1.7   2.4     Other Services   166.9   166.4   162.6   0.5   4.3     Public Sector   625.2   625.6   618.0   -0.4   7.2     Weekly Hours of Work (not seasonally adjusted)*    Manufacturing   39.8   42.2   41.1   -2.4   -1.3     Durables   41.3   42.6   39.6   -1.3   1.7     Nondurables   38.5   41.8   42.3   -3.3   -3.8     Information   34.7   36.1   33.4   -1.4   1.3     Hourly Earnings (not seasonally adjusted)*    Manufacturing   \$18.8   \$19.20   \$19.44   -\$0.36   -\$0.60     Durables   \$23.14   \$23.08   \$23.59   \$0.06   -\$0.60     Durables   \$15.03   \$16.01   \$16.23   -\$0.98   -\$1.20     Information   \$30.24   \$22.887   \$31.56   \$1.37   -\$1.32     Durable Goods   \$955.68   \$983.21   \$934.16   -\$27.53   \$21.52     Nondurable Goods   \$578.66   \$669.22   \$686.53   -\$90.56   -\$107.87     Trade (Providing Providing | Construction                       | 133.4                | 130.8             | 134.6           | 2.6            | -1.2          |  |  |  |
| Private Service-Providing   2,927.5   2,929.5   2,875.8   -2.0   51.7     Trade, Transportation & Utilities   834.9   829.1   820.9   5.8   14.0     Information   75.3   76.3   77.6   -1.0   -2.3     Financial Activities   250.8   251.3   248.8   -0.5   2.0     Professional and Business Services   628.6   632.0   610.5   -3.4   18.1     Education and Health Services   627.4   629.1   614.2   -1.7   13.2     Leisure and Hospitality   343.6   345.3   341.2   -1.7   2.4     Other Services   166.9   166.4   162.6   0.5   4.3     Public Sector   625.2   625.6   618.0   -0.4   7.2      Weekly Hours of Work (not seasonally adjusted)**    Manufacturing   39.8   42.2   41.1   -2.4   -1.3     Durables   41.3   42.6   39.6   -1.3   1.7     Nondurables   38.5   41.8   42.3   -3.3   -3.8     Information   34.7   36.1   33.4   -1.4   1.3     Hourly Earnings (not seasonally adjusted)**    Manufacturing   \$18.84   \$19.20   \$19.44   -\$0.36   -\$0.60     Durables   \$23.14   \$23.08   \$23.59   \$0.06   -\$0.45     Nondurables   \$15.03   \$16.01   \$16.23   -\$0.98   -\$1.20     Information   \$30.24   \$28.87   \$31.56   \$1.37   -\$1.32     Weekly Earnings (not seasonally adjusted)**    Manufacturing   \$749.83   \$810.24   \$798.98   -\$60.41   -\$49.15     Durable Goods   \$955.68   \$983.21   \$934.16   -\$27.53   \$21.52     Nondurable Goods   \$578.66   \$669.22   \$686.53   -\$90.56   -\$107.87                                                                                                                                                                                                                                                                                                                                                                                                                                                                                                                                                                                                                                                                                      | Manufacturing                      | 247.5                | 245.1             | 246.8           | 2.4            | 0.7           |  |  |  |
| Trade, Transportation & Utilities         834.9         829.1         820.9         5.8         14.0           Information         75.3         76.3         77.6         -1.0         -2.3           Financial Activities         250.8         251.3         248.8         -0.5         2.0           Professional and Business Services         628.6         632.0         610.5         -3.4         18.1           Education and Health Services         627.4         629.1         614.2         -1.7         13.2           Leisure and Hospitality         343.6         345.3         341.2         -1.7         2.4           Other Services         166.9         166.4         162.6         0.5         4.3           Public Sector         625.2         625.6         618.0         -0.4         7.2           Weekly Hours of Work (not seasonally adjusted)*           Manufacturing         39.8         42.2         41.1         -2.4         -1.3           Durables         41.3         42.6         39.6         -1.3         1.7           Nondurables         38.5         41.8         42.2         41.1         -2.4         -1.3           Information         34.7         36.1                                                                                                                                                                                                                                                                                                                                                                                                                                                                                                                                                                                                                                                                                                                                                                                                                                                                                                                                           | Service-Providing                  | 3,552.7              | 3,555.1           | 3,493.8         | -2.4           | 58.9          |  |  |  |
| Information   75.3   76.3   77.6   -1.0   -2.3                                                                                                                                                                                                                                                                                                                                                                                                                                                                                                                                                                                                                                                                                                                                                                                                                                                                                                                                                                                                                                                                                                                                                                                                                                                                                                                                                                                                                                                                                                                                                                                                                                                                                                                                                                                                                                                                                                                                                                                                                                                                                                            | Private Service-Providing          | 2,927.5              | 2,929.5           | 2,875.8         | -2.0           | 51.7          |  |  |  |
| Financial Activities         250.8         251.3         248.8         -0.5         2.0           Professional and Business Services         628.6         632.0         610.5         -3.4         18.1           Education and Health Services         627.4         629.1         614.2         -1.7         13.2           Leisure and Hospitality         343.6         345.3         341.2         -1.7         2.4           Other Services         166.9         166.4         162.6         0.5         4.3           Public Sector         625.2         625.6         618.0         -0.4         7.2           Weekly Hours of Work (not seasonally adjusted)*           Manufacturing         39.8         42.2         41.1         -2.4         -1.3           Nondurables         41.3         42.6         39.6         -1.3         1.7           Nondurables         38.5         41.8         42.3         -3.3         -3.8           Information         34.7         36.1         33.4         -1.4         1.3           Hourly Earnings (not seasonally adjusted)*           Manufacturing         \$18.84         \$19.20         \$19.44         -\$0.36         -\$0.60           Nondur                                                                                                                                                                                                                                                                                                                                                                                                                                                                                                                                                                                                                                                                                                                                                                                                                                                                                                                                       | Trade, Transportation & Utilities  | 834.9                | 829.1             | 820.9           | 5.8            | 14.0          |  |  |  |
| Professional and Business Services                                                                                                                                                                                                                                                                                                                                                                                                                                                                                                                                                                                                                                                                                                                                                                                                                                                                                                                                                                                                                                                                                                                                                                                                                                                                                                                                                                                                                                                                                                                                                                                                                                                                                                                                                                                                                                                                                                                                                                                                                                                                                                                        | Information                        | 75.3                 | 76.3              | 77.6            | -1.0           | -2.3          |  |  |  |
| Education and Health Services   627.4   629.1   614.2   -1.7   13.2                                                                                                                                                                                                                                                                                                                                                                                                                                                                                                                                                                                                                                                                                                                                                                                                                                                                                                                                                                                                                                                                                                                                                                                                                                                                                                                                                                                                                                                                                                                                                                                                                                                                                                                                                                                                                                                                                                                                                                                                                                                                                       | Financial Activities               | 250.8                | 251.3             | 248.8           | -0.5           | 2.0           |  |  |  |
| Leisure and Hospitality         343.6         345.3         341.2         -1.7         2.4           Other Services         166.9         166.4         162.6         0.5         4.3           Public Sector         625.2         625.6         618.0         -0.4         7.2           Weekly Hours of Work (not seasonally adjusted)*           Manufacturing         39.8         42.2         41.1         -2.4         -1.3           Durables         41.3         42.6         39.6         -1.3         1.7           Nondurables         38.5         41.8         42.3         -3.3         -3.8           Information         34.7         36.1         33.4         -1.4         1.3           Hourly Earnings (not seasonally adjusted)*           Manufacturing         \$18.84         \$19.20         \$19.44         -\$0.36         -\$0.60           Durables         \$23.14         \$23.08         \$23.59         \$0.06         -\$0.45           Nondurables         \$15.03         \$16.01         \$16.23         -\$0.98         -\$1.20           Information         \$30.24         \$28.87         \$31.56         \$1.37         -\$1.32           Weekly Earnings (n                                                                                                                                                                                                                                                                                                                                                                                                                                                                                                                                                                                                                                                                                                                                                                                                                                                                                                                                                | Professional and Business Services | 628.6                | 632.0             | 610.5           | -3.4           | 18.1          |  |  |  |
| Other Services         166.9         166.4         162.6         0.5         4.3           Public Sector         625.2         625.6         618.0         -0.4         7.2           Weekly Hours of Work (not seasonally adjusted)*           Manufacturing         39.8         42.2         41.1         -2.4         -1.3           Durables         41.3         42.6         39.6         -1.3         1.7           Nondurables         38.5         41.8         42.3         -3.3         -3.8           Information         34.7         36.1         33.4         -1.4         1.3           Hourly Earnings (not seasonally adjusted)*           Manufacturing         \$18.84         \$19.20         \$19.44         -\$0.36         -\$0.60           Durables         \$23.14         \$23.08         \$23.59         \$0.06         -\$0.45           Nondurables         \$15.03         \$16.01         \$16.23         -\$0.98         -\$1.20           Information         \$30.24         \$28.87         \$31.56         \$1.37         -\$1.32           Weekly Earnings (not seasonally adjusted)**           Manufacturing         \$749.83         \$810.24         \$798.98         -\$60.41                                                                                                                                                                                                                                                                                                                                                                                                                                                                                                                                                                                                                                                                                                                                                                                                                                                                                                                                | Education and Health Services      | 627.4                | 629.1             | 614.2           | -1.7           | 13.2          |  |  |  |
| Public Sector         625.2         625.6         618.0         -0.4         7.2           Weekly Hours of Work (not seasonally adjusted)*           Manufacturing         39.8         42.2         41.1         -2.4         -1.3           Durables         41.3         42.6         39.6         -1.3         1.7           Nondurables         38.5         41.8         42.3         -3.3         -3.8           Information         34.7         36.1         33.4         -1.4         1.3           Hourly Earnings (not seasonally adjusted)*           Manufacturing         \$18.84         \$19.20         \$19.44         -\$0.36         -\$0.60           Durables         \$23.14         \$23.08         \$23.59         \$0.06         -\$0.45           Nondurables         \$15.03         \$16.01         \$16.23         -\$0.98         -\$1.20           Information         \$30.24         \$28.87         \$31.56         \$1.37         -\$1.32           Weekly Earnings (not seasonally adjusted)**           Manufacturing         \$749.83         \$810.24         \$798.98         -\$60.41         -\$49.15           Durable Goods         \$955.68         \$983.21         \$934.16         -\$2                                                                                                                                                                                                                                                                                                                                                                                                                                                                                                                                                                                                                                                                                                                                                                                                                                                                                                                  | Leisure and Hospitality            | 343.6                | 345.3             | 341.2           | -1.7           | 2.4           |  |  |  |
| Weekly Hours of Work (not seasonally adjusted)*           Manufacturing         39.8         42.2         41.1         -2.4         -1.3           Durables         41.3         42.6         39.6         -1.3         1.7           Nondurables         38.5         41.8         42.3         -3.3         -3.8           Information         34.7         36.1         33.4         -1.4         1.3           Hourly Earnings (not seasonally adjusted)*           Manufacturing         \$18.84         \$19.20         \$19.44         -\$0.36         -\$0.60           Durables         \$23.14         \$23.08         \$23.59         \$0.06         -\$0.45           Nondurables         \$15.03         \$16.01         \$16.23         -\$0.98         -\$1.20           Information         \$30.24         \$28.87         \$31.56         \$1.37         -\$1.32           Weekly Earnings (not seasonally adjusted)**           Manufacturing         \$749.83         \$810.24         \$798.98         -\$60.41         -\$49.15           Durable Goods         \$955.68         \$983.21         \$934.16         -\$27.53         \$21.52           Nondurable Goods         \$578.66         \$669.22         \$686.53                                                                                                                                                                                                                                                                                                                                                                                                                                                                                                                                                                                                                                                                                                                                                                                                                                                                                                           | Other Services                     | 166.9                | 166.4             | 162.6           | 0.5            | 4.3           |  |  |  |
| Manufacturing         39.8         42.2         41.1         -2.4         -1.3           Durables         41.3         42.6         39.6         -1.3         1.7           Nondurables         38.5         41.8         42.3         -3.3         -3.8           Information         34.7         36.1         33.4         -1.4         1.3           Hourly Earnings (not seasonally adjusted)*           Manufacturing         \$18.84         \$19.20         \$19.44         -\$0.36         -\$0.60           Durables         \$23.14         \$23.08         \$23.59         \$0.06         -\$0.45           Nondurables         \$15.03         \$16.01         \$16.23         -\$0.98         -\$1.20           Information         \$30.24         \$28.87         \$31.56         \$1.37         -\$1.32           Weekly Earnings (not seasonally adjusted)**           Manufacturing         \$749.83         \$810.24         \$798.98         -\$60.41         -\$49.15           Durable Goods         \$955.68         \$983.21         \$934.16         -\$27.53         \$21.52           Nondurable Goods         \$578.66         \$669.22         \$686.53         -\$90.56         -\$107.87                                                                                                                                                                                                                                                                                                                                                                                                                                                                                                                                                                                                                                                                                                                                                                                                                                                                                                                                  | Public Sector                      | 625.2                | 625.6             | 618.0           | -0.4           | 7.2           |  |  |  |
| Durables         41.3         42.6         39.6         -1.3         1.7           Nondurables         38.5         41.8         42.3         -3.3         -3.8           Information         34.7         36.1         33.4         -1.4         1.3           Hourly Earnings (not seasonally adjusted)*           Manufacturing         \$18.84         \$19.20         \$19.44         -\$0.36         -\$0.60           Durables         \$23.14         \$23.08         \$23.59         \$0.06         -\$0.45           Nondurables         \$15.03         \$16.01         \$16.23         -\$0.98         -\$1.20           Information         \$30.24         \$28.87         \$31.56         \$1.37         -\$1.32           Weekly Earnings (not seasonally adjusted)**           Manufacturing         \$749.83         \$810.24         \$798.98         -\$60.41         -\$49.15           Durable Goods         \$955.68         \$983.21         \$934.16         -\$27.53         \$21.52           Nondurable Goods         \$578.66         \$669.22         \$686.53         -\$90.56         -\$107.87                                                                                                                                                                                                                                                                                                                                                                                                                                                                                                                                                                                                                                                                                                                                                                                                                                                                                                                                                                                                                           |                                    | Weekly Hours of      | Work (not seasona | ally adjusted)* |                |               |  |  |  |
| Nondurables   38.5                                                                                                                                                                                                                                                                                                                                                                                                                                                                                                                                                                                                                                                                                                                                                                                                                                                                                                                                                                                                                                                                                                                                                                                                                                                                                                                                                                                                                                                                                                                                                                                                                                                                                                                                                                                                                                                                                                                                                                                                                                                                                                                                        | Manufacturing                      | 39.8                 | 42.2              | 41.1            | -2.4           | -1.3          |  |  |  |
| Information         34.7         36.1         33.4         -1.4         1.3           Hourly Earnings (not seasonally adjusted)*           Manufacturing         \$18.84         \$19.20         \$19.44         -\$0.36         -\$0.60           Durables         \$23.14         \$23.08         \$23.59         \$0.06         -\$0.45           Nondurables         \$15.03         \$16.01         \$16.23         -\$0.98         -\$1.20           Information         \$30.24         \$28.87         \$31.56         \$1.37         -\$1.32           Weekly Earnings (not seasonally adjusted)**           Manufacturing         \$749.83         \$810.24         \$798.98         -\$60.41         -\$49.15           Durable Goods         \$955.68         \$983.21         \$934.16         -\$27.53         \$21.52           Nondurable Goods         \$578.66         \$669.22         \$686.53         -\$90.56         -\$107.87                                                                                                                                                                                                                                                                                                                                                                                                                                                                                                                                                                                                                                                                                                                                                                                                                                                                                                                                                                                                                                                                                                                                                                                                     | Durables                           | 41.3                 | 42.6              | 39.6            | -1.3           | 1.7           |  |  |  |
| Hourly Earnings (not seasonally adjusted)*           Manufacturing         \$18.84         \$19.20         \$19.44         -\$0.36         -\$0.60           Durables         \$23.14         \$23.08         \$23.59         \$0.06         -\$0.45           Nondurables         \$15.03         \$16.01         \$16.23         -\$0.98         -\$1.20           Information         \$30.24         \$28.87         \$31.56         \$1.37         -\$1.32           Weekly Earnings (not seasonally adjusted)**           Manufacturing         \$749.83         \$810.24         \$798.98         -\$60.41         -\$49.15           Durable Goods         \$955.68         \$983.21         \$934.16         -\$27.53         \$21.52           Nondurable Goods         \$578.66         \$669.22         \$686.53         -\$90.56         -\$107.87                                                                                                                                                                                                                                                                                                                                                                                                                                                                                                                                                                                                                                                                                                                                                                                                                                                                                                                                                                                                                                                                                                                                                                                                                                                                                           | Nondurables                        | 38.5                 | 41.8              | 42.3            | -3.3           | -3.8          |  |  |  |
| Manufacturing         \$18.84         \$19.20         \$19.44         -\$0.36         -\$0.60           Durables         \$23.14         \$23.08         \$23.59         \$0.06         -\$0.45           Nondurables         \$15.03         \$16.01         \$16.23         -\$0.98         -\$1.20           Information         \$30.24         \$28.87         \$31.56         \$1.37         -\$1.32           Weekly Earnings (not seasonally adjusted)**           Manufacturing         \$749.83         \$810.24         \$798.98         -\$60.41         -\$49.15           Durable Goods         \$955.68         \$983.21         \$934.16         -\$27.53         \$21.52           Nondurable Goods         \$578.66         \$669.22         \$686.53         -\$90.56         -\$107.87                                                                                                                                                                                                                                                                                                                                                                                                                                                                                                                                                                                                                                                                                                                                                                                                                                                                                                                                                                                                                                                                                                                                                                                                                                                                                                                                                | Information                        | 34.7                 | 36.1              | 33.4            | -1.4           | 1.3           |  |  |  |
| Durables         \$23.14         \$23.08         \$23.59         \$0.06         -\$0.45           Nondurables         \$15.03         \$16.01         \$16.23         -\$0.98         -\$1.20           Information         \$30.24         \$28.87         \$31.56         \$1.37         -\$1.32           Weekly Earnings (not seasonally adjusted)**           Manufacturing         \$749.83         \$810.24         \$798.98         -\$60.41         -\$49.15           Durable Goods         \$955.68         \$983.21         \$934.16         -\$27.53         \$21.52           Nondurable Goods         \$578.66         \$669.22         \$686.53         -\$90.56         -\$107.87                                                                                                                                                                                                                                                                                                                                                                                                                                                                                                                                                                                                                                                                                                                                                                                                                                                                                                                                                                                                                                                                                                                                                                                                                                                                                                                                                                                                                                                        |                                    |                      |                   |                 |                |               |  |  |  |
| Nondurables         \$15.03         \$16.01         \$16.23         -\$0.98         -\$1.20           Information         \$30.24         \$28.87         \$31.56         \$1.37         -\$1.32           Weekly Earnings (not seasonally adjusted)**           Manufacturing         \$749.83         \$810.24         \$798.98         -\$60.41         -\$49.15           Durable Goods         \$955.68         \$983.21         \$934.16         -\$27.53         \$21.52           Nondurable Goods         \$578.66         \$669.22         \$686.53         -\$90.56         -\$107.87                                                                                                                                                                                                                                                                                                                                                                                                                                                                                                                                                                                                                                                                                                                                                                                                                                                                                                                                                                                                                                                                                                                                                                                                                                                                                                                                                                                                                                                                                                                                                          | Manufacturing                      | \$18.84              | \$19.20           | \$19.44         | -\$0.36        | -\$0.60       |  |  |  |
| Nondurables         \$15.03         \$16.01         \$16.23         -\$0.98         -\$1.20           Information         \$30.24         \$28.87         \$31.56         \$1.37         -\$1.32           Weekly Earnings (not seasonally adjusted)**           Manufacturing         \$749.83         \$810.24         \$798.98         -\$60.41         -\$49.15           Durable Goods         \$955.68         \$983.21         \$934.16         -\$27.53         \$21.52           Nondurable Goods         \$578.66         \$669.22         \$686.53         -\$90.56         -\$107.87                                                                                                                                                                                                                                                                                                                                                                                                                                                                                                                                                                                                                                                                                                                                                                                                                                                                                                                                                                                                                                                                                                                                                                                                                                                                                                                                                                                                                                                                                                                                                          |                                    |                      |                   |                 |                |               |  |  |  |
| Information         \$30.24         \$28.87         \$31.56         \$1.37         -\$1.32           Weekly Earnings (not seasonally adjusted)**           Manufacturing         \$749.83         \$810.24         \$798.98         -\$60.41         -\$49.15           Durable Goods         \$955.68         \$983.21         \$934.16         -\$27.53         \$21.52           Nondurable Goods         \$578.66         \$669.22         \$686.53         -\$90.56         -\$107.87                                                                                                                                                                                                                                                                                                                                                                                                                                                                                                                                                                                                                                                                                                                                                                                                                                                                                                                                                                                                                                                                                                                                                                                                                                                                                                                                                                                                                                                                                                                                                                                                                                                                |                                    |                      |                   |                 |                | -\$1.20       |  |  |  |
| Weekly Earnings (not seasonally adjusted)**           Manufacturing         \$749.83         \$810.24         \$798.98         -\$60.41         -\$49.15           Durable Goods         \$955.68         \$983.21         \$934.16         -\$27.53         \$21.52           Nondurable Goods         \$578.66         \$669.22         \$686.53         -\$90.56         -\$107.87                                                                                                                                                                                                                                                                                                                                                                                                                                                                                                                                                                                                                                                                                                                                                                                                                                                                                                                                                                                                                                                                                                                                                                                                                                                                                                                                                                                                                                                                                                                                                                                                                                                                                                                                                                     |                                    |                      |                   |                 |                |               |  |  |  |
| Manufacturing         \$749.83         \$810.24         \$798.98         -\$60.41         -\$49.15           Durable Goods         \$955.68         \$983.21         \$934.16         -\$27.53         \$21.52           Nondurable Goods         \$578.66         \$669.22         \$686.53         -\$90.56         -\$107.87                                                                                                                                                                                                                                                                                                                                                                                                                                                                                                                                                                                                                                                                                                                                                                                                                                                                                                                                                                                                                                                                                                                                                                                                                                                                                                                                                                                                                                                                                                                                                                                                                                                                                                                                                                                                                           |                                    |                      |                   |                 |                |               |  |  |  |
| Durable Goods         \$955.68         \$983.21         \$934.16         -\$27.53         \$21.52           Nondurable Goods         \$578.66         \$669.22         \$686.53         -\$90.56         -\$107.87                                                                                                                                                                                                                                                                                                                                                                                                                                                                                                                                                                                                                                                                                                                                                                                                                                                                                                                                                                                                                                                                                                                                                                                                                                                                                                                                                                                                                                                                                                                                                                                                                                                                                                                                                                                                                                                                                                                                        | Manufacturing                      |                      | •                 | ,               | -\$60.41       | -\$49.15      |  |  |  |
| Nondurable Goods \$578.66 \$669.22 \$686.53 -\$90.56 -\$107.87                                                                                                                                                                                                                                                                                                                                                                                                                                                                                                                                                                                                                                                                                                                                                                                                                                                                                                                                                                                                                                                                                                                                                                                                                                                                                                                                                                                                                                                                                                                                                                                                                                                                                                                                                                                                                                                                                                                                                                                                                                                                                            | Č                                  |                      |                   |                 |                |               |  |  |  |
|                                                                                                                                                                                                                                                                                                                                                                                                                                                                                                                                                                                                                                                                                                                                                                                                                                                                                                                                                                                                                                                                                                                                                                                                                                                                                                                                                                                                                                                                                                                                                                                                                                                                                                                                                                                                                                                                                                                                                                                                                                                                                                                                                           |                                    | · ·                  |                   |                 | <del> </del>   |               |  |  |  |
|                                                                                                                                                                                                                                                                                                                                                                                                                                                                                                                                                                                                                                                                                                                                                                                                                                                                                                                                                                                                                                                                                                                                                                                                                                                                                                                                                                                                                                                                                                                                                                                                                                                                                                                                                                                                                                                                                                                                                                                                                                                                                                                                                           |                                    |                      |                   |                 |                | -\$4.77       |  |  |  |