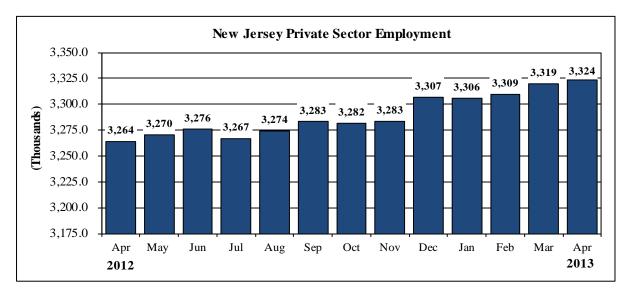

## Table 1: Major Indicators of Labor Market Activity for New Jersey Seasonally Adjusted (thousands) 2012 Benchmark

| Civilian Labor Force                                                                                                                                                                                                                                                                                                                                                                                                                                                                                                                                                                                                                                                                                                                                                                                                                                                                                                                                                                                                                                                                                                                                                                                                                                                                                                                                                                                                                                                                                                                                                                                                                                                                                                                                                                                                                                                                                                                                                                                                                                                                                                                                                                                                                                                                                                                                                                                                                                                                                                                                                                                                                                                                                                                                                                                                                                                                                                                                                                                                                                                                                                                                                                                                                                                                                                                                                                                                                                                                                                                                                                                                                                                                                                                                                                                                                                                                              |                                    |                      | 012 Denemann          |                 |                |               |  |  |  |
|---------------------------------------------------------------------------------------------------------------------------------------------------------------------------------------------------------------------------------------------------------------------------------------------------------------------------------------------------------------------------------------------------------------------------------------------------------------------------------------------------------------------------------------------------------------------------------------------------------------------------------------------------------------------------------------------------------------------------------------------------------------------------------------------------------------------------------------------------------------------------------------------------------------------------------------------------------------------------------------------------------------------------------------------------------------------------------------------------------------------------------------------------------------------------------------------------------------------------------------------------------------------------------------------------------------------------------------------------------------------------------------------------------------------------------------------------------------------------------------------------------------------------------------------------------------------------------------------------------------------------------------------------------------------------------------------------------------------------------------------------------------------------------------------------------------------------------------------------------------------------------------------------------------------------------------------------------------------------------------------------------------------------------------------------------------------------------------------------------------------------------------------------------------------------------------------------------------------------------------------------------------------------------------------------------------------------------------------------------------------------------------------------------------------------------------------------------------------------------------------------------------------------------------------------------------------------------------------------------------------------------------------------------------------------------------------------------------------------------------------------------------------------------------------------------------------------------------------------------------------------------------------------------------------------------------------------------------------------------------------------------------------------------------------------------------------------------------------------------------------------------------------------------------------------------------------------------------------------------------------------------------------------------------------------------------------------------------------------------------------------------------------------------------------------------------------------------------------------------------------------------------------------------------------------------------------------------------------------------------------------------------------------------------------------------------------------------------------------------------------------------------------------------------------------------------------------------------------------------------------------------------------------|------------------------------------|----------------------|-----------------------|-----------------|----------------|---------------|--|--|--|
| Civilian Labor Force                                                                                                                                                                                                                                                                                                                                                                                                                                                                                                                                                                                                                                                                                                                                                                                                                                                                                                                                                                                                                                                                                                                                                                                                                                                                                                                                                                                                                                                                                                                                                                                                                                                                                                                                                                                                                                                                                                                                                                                                                                                                                                                                                                                                                                                                                                                                                                                                                                                                                                                                                                                                                                                                                                                                                                                                                                                                                                                                                                                                                                                                                                                                                                                                                                                                                                                                                                                                                                                                                                                                                                                                                                                                                                                                                                                                                                                                              | Labor Force Data (resident)        |                      |                       |                 |                |               |  |  |  |
| Civilian Labor Force                                                                                                                                                                                                                                                                                                                                                                                                                                                                                                                                                                                                                                                                                                                                                                                                                                                                                                                                                                                                                                                                                                                                                                                                                                                                                                                                                                                                                                                                                                                                                                                                                                                                                                                                                                                                                                                                                                                                                                                                                                                                                                                                                                                                                                                                                                                                                                                                                                                                                                                                                                                                                                                                                                                                                                                                                                                                                                                                                                                                                                                                                                                                                                                                                                                                                                                                                                                                                                                                                                                                                                                                                                                                                                                                                                                                                                                                              |                                    | <b>Current Month</b> | <b>Previous Month</b> | One Year Ago    | Net Change     | Net Change    |  |  |  |
| Employment                                                                                                                                                                                                                                                                                                                                                                                                                                                                                                                                                                                                                                                                                                                                                                                                                                                                                                                                                                                                                                                                                                                                                                                                                                                                                                                                                                                                                                                                                                                                                                                                                                                                                                                                                                                                                                                                                                                                                                                                                                                                                                                                                                                                                                                                                                                                                                                                                                                                                                                                                                                                                                                                                                                                                                                                                                                                                                                                                                                                                                                                                                                                                                                                                                                                                                                                                                                                                                                                                                                                                                                                                                                                                                                                                                                                                                                                                        |                                    | April 13 (P)         | March 13 (R)          | April 12        | over the Month | over the Year |  |  |  |
| Unemployment Rate         399.5         415.2         429.2         −15.7         −29           Unemployment Rate         8.7%         9.0%         9.4%         −0.3 pt         −0.7           Employment Rate         Employment Month         One Year Ago         Net Change         Net Change <t< td=""><td>Civilian Labor Force</td><td>4,610.5</td><td>4,614.9</td><td>4,579.3</td><td>-4.4</td><td>31.2</td></t<>                                                                                                                                                                                                                                                                                                                                                                                                                                                                                                                                                                                                                                                                                                                                                                                                                                                                                                                                                                                                                                                                                                                                                                                                                                                                                                                                                                                                                                                                                                                                                                                                                                                                                                                                                                                                                                                                                                                                                                                                                                                                                                                                                                                                                                                                                                                                                                                                      | Civilian Labor Force               | 4,610.5              | 4,614.9               | 4,579.3         | -4.4           | 31.2          |  |  |  |
| Description   Person   Perso                                                                                                                                                                                                                                                                                                                                                                                                                                                                                                                                                                                                                                                                                                                                                                                                                                                                                                                                                                                                                                                                                                                                                                                                                                                                                                                                                                                                                                                                                                                                                                                                                                                                                                                                                                      | Employment                         | 4,211.0              | 4,199.7               | 4,150.1         | 11.3           | 60.9          |  |  |  |
| Current Month   Current Month   One Year Ago   Net Change   Net Change   One Year Ago   One                                                                                                                                                                                                                                                                                                                                                                                                                                                                                                                                                                                                                                                                                                                                                                                                                                                                                                                                                                                                                                                                                                                                                                                                                                                                                                                                                                                                                                                                                                                                                                                                                                                                                                                                                                         | Unemployment                       | 399.5                | 415.2                 | 429.2           | -15.7          | -29.7         |  |  |  |
| Previous Month                                                                                                                                                                                                                                                                                                                                                                                                                                                                                                                                                                                                                                                                                                                                                                                                                                                                                                                                                                                                                                                                                                                                                                                                                                                                                                                                                                                                                                                                                                                                                                                                                                                                                                                                                                                                                                                                                                                                                                                                                                                                                                                                                                                                                                                                                                                                                                                                                                                                                                                                                                                                                                                                                                                                                                                                                                                                                                                                                                                                                                                                                                                                                                                                                                                                                                                                                                                                                                                                                                                                                                                                                                                                                                                                                                                                                                                                                    | Unemployment Rate                  | 8.7%                 | 9.0%                  | 9.4%            | -0.3 pt        | -0.7 pt       |  |  |  |
| Name                                                                                                                                                                                                                                                                                                                                                                                                                                                                                                                                                                                                                                                                                                                                                                                                                                                                                                                                                                                                                                                                                                                                                                                                                                                                                                                                                                                                                                                                                                                                                                                                                                                                                                                                                                                                                                                                                                                                                                                                                                                                                                                                                                                                                                                                                                                                                                                                                                                                                                                                                                                                                                                                                                                                                                                                                                                                                                                                                                                                                                                                                                                                                                                                                                                                                                                                                                                                                                                                                                                                                                                                                                                                                                                                                                                                                                                                                              |                                    | Employme             | ent Data (establish   | ment)           |                |               |  |  |  |
| Total Nonfarm                                                                                                                                                                                                                                                                                                                                                                                                                                                                                                                                                                                                                                                                                                                                                                                                                                                                                                                                                                                                                                                                                                                                                                                                                                                                                                                                                                                                                                                                                                                                                                                                                                                                                                                                                                                                                                                                                                                                                                                                                                                                                                                                                                                                                                                                                                                                                                                                                                                                                                                                                                                                                                                                                                                                                                                                                                                                                                                                                                                                                                                                                                                                                                                                                                                                                                                                                                                                                                                                                                                                                                                                                                                                                                                                                                                                                                                                                     |                                    | <b>Current Month</b> | <b>Previous Month</b> | One Year Ago    | Net Change     | Net Change    |  |  |  |
| Total Private Sector                                                                                                                                                                                                                                                                                                                                                                                                                                                                                                                                                                                                                                                                                                                                                                                                                                                                                                                                                                                                                                                                                                                                                                                                                                                                                                                                                                                                                                                                                                                                                                                                                                                                                                                                                                                                                                                                                                                                                                                                                                                                                                                                                                                                                                                                                                                                                                                                                                                                                                                                                                                                                                                                                                                                                                                                                                                                                                                                                                                                                                                                                                                                                                                                                                                                                                                                                                                                                                                                                                                                                                                                                                                                                                                                                                                                                                                                              |                                    | April 13 (P)         | March 13 (R)          | April 12        | over the Month | over the Year |  |  |  |
| Soods Producing   383.5   385.1   377.5   -1.6   6                                                                                                                                                                                                                                                                                                                                                                                                                                                                                                                                                                                                                                                                                                                                                                                                                                                                                                                                                                                                                                                                                                                                                                                                                                                                                                                                                                                                                                                                                                                                                                                                                                                                                                                                                                                                                                                                                                                                                                                                                                                                                                                                                                                                                                                                                                                                                                                                                                                                                                                                                                                                                                                                                                                                                                                                                                                                                                                                                                                                                                                                                                                                                                                                                                                                                                                                                                                                                                                                                                                                                                                                                                                                                                                                                                                                                                                | Total Nonfarm                      | 3,950.3              | 3,947.0               | 3,881.2         | 3.3            | 69.1          |  |  |  |
| Mining & Logging                                                                                                                                                                                                                                                                                                                                                                                                                                                                                                                                                                                                                                                                                                                                                                                                                                                                                                                                                                                                                                                                                                                                                                                                                                                                                                                                                                                                                                                                                                                                                                                                                                                                                                                                                                                                                                                                                                                                                                                                                                                                                                                                                                                                                                                                                                                                                                                                                                                                                                                                                                                                                                                                                                                                                                                                                                                                                                                                                                                                                                                                                                                                                                                                                                                                                                                                                                                                                                                                                                                                                                                                                                                                                                                                                                                                                                                                                  | Total Private Sector               | 3,323.5              | 3,319.4               | 3,263.9         | 4.1            | 59.6          |  |  |  |
| Construction                                                                                                                                                                                                                                                                                                                                                                                                                                                                                                                                                                                                                                                                                                                                                                                                                                                                                                                                                                                                                                                                                                                                                                                                                                                                                                                                                                                                                                                                                                                                                                                                                                                                                                                                                                                                                                                                                                                                                                                                                                                                                                                                                                                                                                                                                                                                                                                                                                                                                                                                                                                                                                                                                                                                                                                                                                                                                                                                                                                                                                                                                                                                                                                                                                                                                                                                                                                                                                                                                                                                                                                                                                                                                                                                                                                                                                                                                      | Goods Producing                    | 383.5                | 385.1                 | 377.5           | -1.6           | 6.0           |  |  |  |
| Manufacturing                                                                                                                                                                                                                                                                                                                                                                                                                                                                                                                                                                                                                                                                                                                                                                                                                                                                                                                                                                                                                                                                                                                                                                                                                                                                                                                                                                                                                                                                                                                                                                                                                                                                                                                                                                                                                                                                                                                                                                                                                                                                                                                                                                                                                                                                                                                                                                                                                                                                                                                                                                                                                                                                                                                                                                                                                                                                                                                                                                                                                                                                                                                                                                                                                                                                                                                                                                                                                                                                                                                                                                                                                                                                                                                                                                                                                                                                                     | Mining & Logging                   | 1.2                  | 1.3                   | 1.3             | -0.1           | -0.1          |  |  |  |
| Service-Providing                                                                                                                                                                                                                                                                                                                                                                                                                                                                                                                                                                                                                                                                                                                                                                                                                                                                                                                                                                                                                                                                                                                                                                                                                                                                                                                                                                                                                                                                                                                                                                                                                                                                                                                                                                                                                                                                                                                                                                                                                                                                                                                                                                                                                                                                                                                                                                                                                                                                                                                                                                                                                                                                                                                                                                                                                                                                                                                                                                                                                                                                                                                                                                                                                                                                                                                                                                                                                                                                                                                                                                                                                                                                                                                                                                                                                                                                                 | Construction                       | 133.3                | 133.6                 | 130.1           | -0.3           | 3.2           |  |  |  |
| Private Service-Providing   2,940.0   2,934.3   2,886.4   5.7   53     Trade, Transportation & Utilities   832.9   831.2   819.4   1.7   13     Information   76.5   74.9   77.5   1.6   -1     Financial Activities   250.6   249.2   248.8   1.4   1     Professional and Business Services   622.0   626.7   613.7   -4.7   8     Education and Health Services   638.0   634.3   618.0   3.7   20     Leisure and Hospitality   351.8   349.7   345.6   2.1   6     Other Services   168.2   168.3   163.4   -0.1   4     Public Sector   626.8   627.6   617.3   -0.8   9      Weekly Hours of Work (not seasonally adjusted)*    Manufacturing   40.3   40.0   41.3   0.3   -1     Durables   41.7   41.5   41.5   0.2   0.3   -2     Information   35.8   34.7   35.7   1.1   0      Hourly Earnings (not seasonally adjusted)*    Manufacturing   \$19.08   \$19.03   \$19.50   \$0.05   -\$0.6     Durables   \$22.99   \$23.10   \$23.30   -\$0.11   -\$0.7     Nondurables   \$15.53   \$15.39   \$16.28   \$0.14   -\$0.7     Information   \$29.60   \$30.10   \$30.70   -\$0.50   -\$1.      Weekly Earnings (not seasonally adjusted)**    Manufacturing   \$768.92   \$761.20   \$805.35   \$7.72   -\$36.6     Durable Goods   \$958.68   \$958.65   \$966.95   \$0.03   -\$83.5     Nondurable Goods   \$607.22   \$597.13   \$670.74   \$10.09   -\$63.5                                                                                                                                                                                                                                                                                                                                                                                                                                                                                                                                                                                                                                                                                                                                                                                                                                                                                                                                                                                                                                                                                                                                                                                                                                                                                                                                                                                                                                                                                                                                                                                                                                                                                                                                                                                                                                                                                                                                                                                                                                                                                                                                                                                                                                                                                                                                                                                                                                                                                                                       | Manufacturing                      | 249.0                | 250.2                 | 246.1           | -1.2           | 2.9           |  |  |  |
| Trade, Transportation & Utilities         832.9         831.2         819.4         1.7         13           Information         76.5         74.9         77.5         1.6         -1           Financial Activities         250.6         249.2         248.8         1.4         1           Professional and Business Services         622.0         626.7         613.7         -4.7         8           Education and Health Services         638.0         634.3         618.0         3.7         20           Leisure and Hospitality         351.8         349.7         345.6         2.1         6           Other Services         168.2         168.3         163.4         -0.1         4           Public Sector         626.8         627.6         617.3         -0.8         9           Weekly Hours of Work (not seasonally adjusted)*           Manufacturing         40.3         40.0         41.3         0.3         -1           Durables         39.1         38.8         41.2         0.3         -2           Information         35.8         34.7         35.7         1.1         0           Hourly Earnings (not seasonally adjusted)*           Manufacturing                                                                                                                                                                                                                                                                                                                                                                                                                                                                                                                                                                                                                                                                                                                                                                                                                                                                                                                                                                                                                                                                                                                                                                                                                                                                                                                                                                                                                                                                                                                                                                                                                                                                                                                                                                                                                                                                                                                                                                                                                                                                                                                                                                                                                                                                                                                                                                                                                                                                                                                                                                                                                                                                                                | Service-Providing                  | 3,566.8              | 3,561.9               | 3,503.7         | 4.9            | 63.1          |  |  |  |
| Information                                                                                                                                                                                                                                                                                                                                                                                                                                                                                                                                                                                                                                                                                                                                                                                                                                                                                                                                                                                                                                                                                                                                                                                                                                                                                                                                                                                                                                                                                                                                                                                                                                                                                                                                                                                                                                                                                                                                                                                                                                                                                                                                                                                                                                                                                                                                                                                                                                                                                                                                                                                                                                                                                                                                                                                                                                                                                                                                                                                                                                                                                                                                                                                                                                                                                                                                                                                                                                                                                                                                                                                                                                                                                                                                                                                                                                                                                       | Private Service-Providing          | 2,940.0              | 2,934.3               | 2,886.4         | 5.7            | 53.6          |  |  |  |
| Financial Activities         250.6         249.2         248.8         1.4         1           Professional and Business Services         622.0         626.7         613.7         -4.7         8           Education and Health Services         638.0         634.3         618.0         3.7         20           Leisure and Hospitality         351.8         349.7         345.6         2.1         6           Other Services         168.2         168.3         163.4         -0.1         4           Public Sector         626.8         627.6         617.3         -0.8         9           Weekly Hours of Work (not seasonally adjusted)*           Manufacturing         40.3         40.0         41.3         0.3         -1           Durables         41.7         41.5         41.5         0.2         0           Nondurables         39.1         38.8         41.2         0.3         -2           Information         35.8         34.7         35.7         1.1         0           Hourly Earnings (not seasonally adjusted)*           Manufacturing         \$19.08         \$19.03         \$19.50         \$0.05         -\$0.2           Nondurables         \$15.53 <td>Trade, Transportation &amp; Utilities</td> <td>832.9</td> <td>831.2</td> <td>819.4</td> <td>1.7</td> <td>13.5</td>                                                                                                                                                                                                                                                                                                                                                                                                                                                                                                                                                                                                                                                                                                                                                                                                                                                                                                                                                                                                                                                                                                                                                                                                                                                                                                                                                                                                                                                                                                                                                                                                                                                                                                                                                                                                                                                                                                                                                                                                                                                                                                                                                                                                                                                                                                                                                                                                                                                                                                                                                                   | Trade, Transportation & Utilities  | 832.9                | 831.2                 | 819.4           | 1.7            | 13.5          |  |  |  |
| Professional and Business Services                                                                                                                                                                                                                                                                                                                                                                                                                                                                                                                                                                                                                                                                                                                                                                                                                                                                                                                                                                                                                                                                                                                                                                                                                                                                                                                                                                                                                                                                                                                                                                                                                                                                                                                                                                                                                                                                                                                                                                                                                                                                                                                                                                                                                                                                                                                                                                                                                                                                                                                                                                                                                                                                                                                                                                                                                                                                                                                                                                                                                                                                                                                                                                                                                                                                                                                                                                                                                                                                                                                                                                                                                                                                                                                                                                                                                                                                | Information                        | 76.5                 | 74.9                  | 77.5            | 1.6            | -1.0          |  |  |  |
| Education and Health Services         638.0         634.3         618.0         3.7         20           Leisure and Hospitality         351.8         349.7         345.6         2.1         6           Other Services         168.2         168.3         163.4         -0.1         4           Public Sector         626.8         627.6         617.3         -0.8         9           Weekly Hours of Work (not seasonally adjusted)*           Manufacturing         40.3         40.0         41.3         0.3         -1           Durables         41.7         41.5         41.5         0.2         0           Nondurables         39.1         38.8         41.2         0.3         -2           Information         35.8         34.7         35.7         1.1         0           Hourly Earnings (not seasonally adjusted)*           Manufacturing         \$19.08         \$19.03         \$19.50         \$0.05         -\$0.4           Nondurables         \$22.99         \$23.10         \$23.30         -\$0.11         -\$0.5           Nondurables         \$15.53         \$15.39         \$16.28         \$0.14         -\$0.7           Information         \$29.60 <td< td=""><td>Financial Activities</td><td>250.6</td><td>249.2</td><td>248.8</td><td>1.4</td><td>1.8</td></td<>                                                                                                                                                                                                                                                                                                                                                                                                                                                                                                                                                                                                                                                                                                                                                                                                                                                                                                                                                                                                                                                                                                                                                                                                                                                                                                                                                                                                                                                                                                                                                                                                                                                                                                                                                                                                                                                                                                                                                                                                                                                                                                                                                                                                                                                                                                                                                                                                                                                                                                                                                                             | Financial Activities               | 250.6                | 249.2                 | 248.8           | 1.4            | 1.8           |  |  |  |
| Leisure and Hospitality       351.8       349.7       345.6       2.1       6         Other Services       168.2       168.3       163.4       -0.1       4         Public Sector       626.8       627.6       617.3       -0.8       9         Weekly Hours of Work (not seasonally adjusted)*         Manufacturing       40.3       40.0       41.3       0.3       -1         Durables       41.7       41.5       41.5       0.2       0         Nondurables       39.1       38.8       41.2       0.3       -2         Information       35.8       34.7       35.7       1.1       0         Hourly Earnings (not seasonally adjusted)*         Manufacturing       \$19.08       \$19.03       \$19.50       \$0.05       -\$0.4         Durables       \$22.99       \$23.10       \$23.30       -\$0.11       -\$0.5         Nondurables       \$15.53       \$15.39       \$16.28       \$0.14       -\$0.5         Information       \$29.60       \$30.10       \$30.70       -\$0.50       -\$1.         Weekly Earnings (not seasonally adjusted)**         Manufacturing       \$768.92       \$761.20       \$805.35                                                                                                                                                                                                                                                                                                                                                                                                                                                                                                                                                                                                                                                                                                                                                                                                                                                                                                                                                                                                                                                                                                                                                                                                                                                                                                                                                                                                                                                                                                                                                                                                                                                                                                                                                                                                                                                                                                                                                                                                                                                                                                                                                                                                                                                                                                                                                                                                                                                                                                                                                                                                                                                                                                                                                           | Professional and Business Services | 622.0                | 626.7                 | 613.7           | -4.7           | 8.3           |  |  |  |
| Other Services         168.2         168.3         163.4         -0.1         4           Public Sector         626.8         627.6         617.3         -0.8         9           Weekly Hours of Work (not seasonally adjusted)*           Manufacturing         40.3         40.0         41.3         0.3         -1           Durables         41.7         41.5         41.5         0.2         0           Nondurables         39.1         38.8         41.2         0.3         -2           Information         35.8         34.7         35.7         1.1         0           Hourly Earnings (not seasonally adjusted)*           Manufacturing         \$19.08         \$19.03         \$19.50         \$0.05         -\$0.4           Durables         \$22.99         \$23.10         \$23.30         -\$0.11         -\$0.5           Nondurables         \$15.53         \$15.39         \$16.28         \$0.14         -\$0.5           Information         \$29.60         \$30.10         \$30.70         -\$0.50         -\$1.           Weekly Earnings (not seasonally adjusted)**           Manufacturing         \$768.92         \$761.20         \$805.35         \$7.72         -\$36.4                                                                                                                                                                                                                                                                                                                                                                                                                                                                                                                                                                                                                                                                                                                                                                                                                                                                                                                                                                                                                                                                                                                                                                                                                                                                                                                                                                                                                                                                                                                                                                                                                                                                                                                                                                                                                                                                                                                                                                                                                                                                                                                                                                                                                                                                                                                                                                                                                                                                                                                                                                                                                                                                              | Education and Health Services      | 638.0                | 634.3                 | 618.0           | 3.7            | 20.0          |  |  |  |
| Public Sector         626.8         627.6         617.3         -0.8         9           Weekly Hours of Work (not seasonally adjusted)*           Manufacturing         40.3         40.0         41.3         0.3         -1           Durables         41.7         41.5         41.5         0.2         0           Nondurables         39.1         38.8         41.2         0.3         -2           Information         35.8         34.7         35.7         1.1         0           Hourly Earnings (not seasonally adjusted)*           Manufacturing         \$19.08         \$19.03         \$19.50         \$0.05         -\$0.0           Durables         \$22.99         \$23.10         \$23.30         -\$0.11         -\$0.0           Nondurables         \$15.53         \$15.39         \$16.28         \$0.14         -\$0.0           Information         \$29.60         \$30.10         \$30.70         -\$0.50         -\$1.           Weekly Earnings (not seasonally adjusted)**           Manufacturing         \$768.92         \$761.20         \$805.35         \$7.72         -\$36.4           Durable Goods         \$958.68         \$95                                                                                                                                                                                                                                                                                                                                                                                                                                                                                                                                                                                                                                                                                                                                                                                                                                                                                                                                                                                                                                                                                                                                                                                                                                                                                                                                                                                                                                                                                                                                                                                                                                                                                                                                                                                                                                                                                                                                                                                                                                                                                                                                                                                                                                                                                                                                                                                                                                                                                                                                                                                                                                                                                                                  | Leisure and Hospitality            | 351.8                | 349.7                 | 345.6           | 2.1            | 6.2           |  |  |  |
| Weekly Hours of Work (not seasonally adjusted)*           Manufacturing         40.3         40.0         41.3         0.3         -1           Durables         41.7         41.5         41.5         0.2         0           Nondurables         39.1         38.8         41.2         0.3         -2           Information         35.8         34.7         35.7         1.1         0           Hourly Earnings (not seasonally adjusted)*           Manufacturing         \$19.08         \$19.03         \$19.50         \$0.05         -\$0.0           Durables         \$22.99         \$23.10         \$23.30         -\$0.11         -\$0.0           Nondurables         \$15.53         \$15.39         \$16.28         \$0.14         -\$0.0           Information         \$29.60         \$30.10         \$30.70         -\$0.50         -\$1.           Weekly Earnings (not seasonally adjusted)**           Manufacturing         \$768.92         \$761.20         \$805.35         \$7.72         -\$36.4           Durable Goods         \$958.68         \$958.65         \$966.95         \$0.03         -\$82.5           Nondurable Goods         \$607.22         \$597.13         \$670.74         \$10.09 <td>Other Services</td> <td>168.2</td> <td>168.3</td> <td>163.4</td> <td>-0.1</td> <td>4.8</td>                                                                                                                                                                                                                                                                                                                                                                                                                                                                                                                                                                                                                                                                                                                                                                                                                                                                                                                                                                                                                                                                                                                                                                                                                                                                                                                                                                                                                                                                                                                                                                                                                                                                                                                                                                                                                                                                                                                                                                                                                                                                                                                                                                                                                                                                                                                                                                                                                                                                                                                                                         | Other Services                     | 168.2                | 168.3                 | 163.4           | -0.1           | 4.8           |  |  |  |
| Manufacturing         40.3         40.0         41.3         0.3         -1           Durables         41.7         41.5         41.5         0.2         0           Nondurables         39.1         38.8         41.2         0.3         -2           Information         35.8         34.7         35.7         1.1         0           Hourly Earnings (not seasonally adjusted)*           Manufacturing         \$19.08         \$19.03         \$19.50         \$0.05         -\$0.4           Durables         \$22.99         \$23.10         \$23.30         -\$0.11         -\$0.5           Nondurables         \$15.53         \$15.39         \$16.28         \$0.14         -\$0.5           Information         \$29.60         \$30.10         \$30.70         -\$0.50         -\$1.           Weekly Earnings (not seasonally adjusted)**           Manufacturing         \$768.92         \$761.20         \$805.35         \$7.72         -\$36.4           Durable Goods         \$958.68         \$958.65         \$966.95         \$0.03         -\$83.5           Nondurable Goods         \$607.22         \$597.13         \$670.74         \$10.09         -\$63.5                                                                                                                                                                                                                                                                                                                                                                                                                                                                                                                                                                                                                                                                                                                                                                                                                                                                                                                                                                                                                                                                                                                                                                                                                                                                                                                                                                                                                                                                                                                                                                                                                                                                                                                                                                                                                                                                                                                                                                                                                                                                                                                                                                                                                                                                                                                                                                                                                                                                                                                                                                                                                                                                                                   | Public Sector                      | 626.8                | 627.6                 | 617.3           | -0.8           | 9.5           |  |  |  |
| Durables         41.7         41.5         41.5         0.2         0           Nondurables         39.1         38.8         41.2         0.3         -2           Information         35.8         34.7         35.7         1.1         0           Hourly Earnings (not seasonally adjusted)*           Manufacturing         \$19.08         \$19.03         \$19.50         \$0.05         -\$0.4           Durables         \$22.99         \$23.10         \$23.30         -\$0.11         -\$0.5           Nondurables         \$15.53         \$15.39         \$16.28         \$0.14         -\$0.5           Information         \$29.60         \$30.10         \$30.70         -\$0.50         -\$1.5           Weekly Earnings (not seasonally adjusted)**           Manufacturing         \$768.92         \$761.20         \$805.35         \$7.72         -\$36.4           Durable Goods         \$958.68         \$958.65         \$966.95         \$0.03         -\$83.5           Nondurable Goods         \$607.22         \$597.13         \$670.74         \$10.09         -\$63.5                                                                                                                                                                                                                                                                                                                                                                                                                                                                                                                                                                                                                                                                                                                                                                                                                                                                                                                                                                                                                                                                                                                                                                                                                                                                                                                                                                                                                                                                                                                                                                                                                                                                                                                                                                                                                                                                                                                                                                                                                                                                                                                                                                                                                                                                                                                                                                                                                                                                                                                                                                                                                                                                                                                                                                                        |                                    | Weekly Hours of      | Work (not seasona     | ally adjusted)* |                |               |  |  |  |
| Nondurables         39.1         38.8         41.2         0.3         -2           Information         35.8         34.7         35.7         1.1         0           Hourly Earnings (not seasonally adjusted)*           Manufacturing         \$19.08         \$19.03         \$19.50         \$0.05         -\$0.4           Durables         \$22.99         \$23.10         \$23.30         -\$0.11         -\$0.5           Nondurables         \$15.53         \$15.39         \$16.28         \$0.14         -\$0.7           Information         \$29.60         \$30.10         \$30.70         -\$0.50         -\$1.           Weekly Earnings (not seasonally adjusted)**           Manufacturing         \$768.92         \$761.20         \$805.35         \$7.72         -\$36.4           Durable Goods         \$958.68         \$958.65         \$966.95         \$0.03         -\$83.5           Nondurable Goods         \$607.22         \$597.13         \$670.74         \$10.09         -\$63.5                                                                                                                                                                                                                                                                                                                                                                                                                                                                                                                                                                                                                                                                                                                                                                                                                                                                                                                                                                                                                                                                                                                                                                                                                                                                                                                                                                                                                                                                                                                                                                                                                                                                                                                                                                                                                                                                                                                                                                                                                                                                                                                                                                                                                                                                                                                                                                                                                                                                                                                                                                                                                                                                                                                                                                                                                                                                         | Manufacturing                      | 40.3                 | 40.0                  | 41.3            | 0.3            | -1.0          |  |  |  |
| Information         35.8         34.7         35.7         1.1         0           Hourly Earnings (not seasonally adjusted)*           Manufacturing         \$19.08         \$19.03         \$19.50         \$0.05         -\$0.4           Durables         \$22.99         \$23.10         \$23.30         -\$0.11         -\$0.5           Nondurables         \$15.53         \$15.39         \$16.28         \$0.14         -\$0.5           Information         \$29.60         \$30.10         \$30.70         -\$0.50         -\$1.5           Weekly Earnings (not seasonally adjusted)**           Manufacturing         \$768.92         \$761.20         \$805.35         \$7.72         -\$36.4           Durable Goods         \$958.68         \$958.65         \$966.95         \$0.03         -\$82.5           Nondurable Goods         \$607.22         \$597.13         \$670.74         \$10.09         -\$63.5                                                                                                                                                                                                                                                                                                                                                                                                                                                                                                                                                                                                                                                                                                                                                                                                                                                                                                                                                                                                                                                                                                                                                                                                                                                                                                                                                                                                                                                                                                                                                                                                                                                                                                                                                                                                                                                                                                                                                                                                                                                                                                                                                                                                                                                                                                                                                                                                                                                                                                                                                                                                                                                                                                                                                                                                                                                                                                                                                            | Durables                           | 41.7                 | 41.5                  | 41.5            | 0.2            | 0.2           |  |  |  |
| Hourly Earnings (not seasonally adjusted)*           Manufacturing         \$19.08         \$19.03         \$19.50         \$0.05         -\$0.4           Durables         \$22.99         \$23.10         \$23.30         -\$0.11         -\$0.2           Nondurables         \$15.53         \$15.39         \$16.28         \$0.14         -\$0.2           Information         \$29.60         \$30.10         \$30.70         -\$0.50         -\$1.           Weekly Earnings (not seasonally adjusted)**           Manufacturing         \$768.92         \$761.20         \$805.35         \$7.72         -\$36.4           Durable Goods         \$958.68         \$958.65         \$966.95         \$0.03         -\$8.2           Nondurable Goods         \$607.22         \$597.13         \$670.74         \$10.09         -\$63.9                                                                                                                                                                                                                                                                                                                                                                                                                                                                                                                                                                                                                                                                                                                                                                                                                                                                                                                                                                                                                                                                                                                                                                                                                                                                                                                                                                                                                                                                                                                                                                                                                                                                                                                                                                                                                                                                                                                                                                                                                                                                                                                                                                                                                                                                                                                                                                                                                                                                                                                                                                                                                                                                                                                                                                                                                                                                                                                                                                                                                                                 | Nondurables                        | 39.1                 | 38.8                  | 41.2            | 0.3            | -2.1          |  |  |  |
| Manufacturing         \$19.08         \$19.03         \$19.50         \$0.05         -\$0.4           Durables         \$22.99         \$23.10         \$23.30         -\$0.11         -\$0.5           Nondurables         \$15.53         \$15.39         \$16.28         \$0.14         -\$0.5           Information         \$29.60         \$30.10         \$30.70         -\$0.50         -\$1.           Weekly Earnings (not seasonally adjusted)**           Manufacturing         \$768.92         \$761.20         \$805.35         \$7.72         -\$36.4           Durable Goods         \$958.68         \$958.65         \$966.95         \$0.03         -\$8.2           Nondurable Goods         \$607.22         \$597.13         \$670.74         \$10.09         -\$63.5                                                                                                                                                                                                                                                                                                                                                                                                                                                                                                                                                                                                                                                                                                                                                                                                                                                                                                                                                                                                                                                                                                                                                                                                                                                                                                                                                                                                                                                                                                                                                                                                                                                                                                                                                                                                                                                                                                                                                                                                                                                                                                                                                                                                                                                                                                                                                                                                                                                                                                                                                                                                                                                                                                                                                                                                                                                                                                                                                                                                                                                                                                      | Information                        | 35.8                 | 34.7                  | 35.7            | 1.1            | 0.1           |  |  |  |
| Manufacturing         \$19.08         \$19.03         \$19.50         \$0.05         -\$0.4           Durables         \$22.99         \$23.10         \$23.30         -\$0.11         -\$0.5           Nondurables         \$15.53         \$15.39         \$16.28         \$0.14         -\$0.5           Information         \$29.60         \$30.10         \$30.70         -\$0.50         -\$1.           Weekly Earnings (not seasonally adjusted)**           Manufacturing         \$768.92         \$761.20         \$805.35         \$7.72         -\$36.4           Durable Goods         \$958.68         \$958.65         \$966.95         \$0.03         -\$8.2           Nondurable Goods         \$607.22         \$597.13         \$670.74         \$10.09         -\$63.5                                                                                                                                                                                                                                                                                                                                                                                                                                                                                                                                                                                                                                                                                                                                                                                                                                                                                                                                                                                                                                                                                                                                                                                                                                                                                                                                                                                                                                                                                                                                                                                                                                                                                                                                                                                                                                                                                                                                                                                                                                                                                                                                                                                                                                                                                                                                                                                                                                                                                                                                                                                                                                                                                                                                                                                                                                                                                                                                                                                                                                                                                                      |                                    | Hourly Earnin        | gs (not seasonally    | adjusted)*      |                |               |  |  |  |
| Durables         \$22.99         \$23.10         \$23.30         -\$0.11         -\$0.2           Nondurables         \$15.53         \$15.39         \$16.28         \$0.14         -\$0.7           Information         \$29.60         \$30.10         \$30.70         -\$0.50         -\$1.           Weekly Earnings (not seasonally adjusted)**           Manufacturing         \$768.92         \$761.20         \$805.35         \$7.72         -\$36.4           Durable Goods         \$958.68         \$958.65         \$966.95         \$0.03         -\$8.2           Nondurable Goods         \$607.22         \$597.13         \$670.74         \$10.09         -\$63.3                                                                                                                                                                                                                                                                                                                                                                                                                                                                                                                                                                                                                                                                                                                                                                                                                                                                                                                                                                                                                                                                                                                                                                                                                                                                                                                                                                                                                                                                                                                                                                                                                                                                                                                                                                                                                                                                                                                                                                                                                                                                                                                                                                                                                                                                                                                                                                                                                                                                                                                                                                                                                                                                                                                                                                                                                                                                                                                                                                                                                                                                                                                                                                                                            | Manufacturing                      | -                    |                       | -               | \$0.05         | -\$0.42       |  |  |  |
| Nondurables         \$15.53         \$15.39         \$16.28         \$0.14         -\$0.7           Information         \$29.60         \$30.10         \$30.70         -\$0.50         -\$1.           Weekly Earnings (not seasonally adjusted)**           Manufacturing         \$768.92         \$761.20         \$805.35         \$7.72         -\$36.4           Durable Goods         \$958.68         \$958.65         \$966.95         \$0.03         -\$82.2           Nondurable Goods         \$607.22         \$597.13         \$670.74         \$10.09         -\$63.3                                                                                                                                                                                                                                                                                                                                                                                                                                                                                                                                                                                                                                                                                                                                                                                                                                                                                                                                                                                                                                                                                                                                                                                                                                                                                                                                                                                                                                                                                                                                                                                                                                                                                                                                                                                                                                                                                                                                                                                                                                                                                                                                                                                                                                                                                                                                                                                                                                                                                                                                                                                                                                                                                                                                                                                                                                                                                                                                                                                                                                                                                                                                                                                                                                                                                                             |                                    | \$22.99              |                       |                 |                | -\$0.31       |  |  |  |
| Information         \$29.60         \$30.10         \$30.70         -\$0.50         -\$1.           Weekly Earnings (not seasonally adjusted)**           Manufacturing         \$768.92         \$761.20         \$805.35         \$7.72         -\$36.4           Durable Goods         \$958.68         \$958.65         \$966.95         \$0.03         -\$8.2           Nondurable Goods         \$607.22         \$597.13         \$670.74         \$10.09         -\$63.3                                                                                                                                                                                                                                                                                                                                                                                                                                                                                                                                                                                                                                                                                                                                                                                                                                                                                                                                                                                                                                                                                                                                                                                                                                                                                                                                                                                                                                                                                                                                                                                                                                                                                                                                                                                                                                                                                                                                                                                                                                                                                                                                                                                                                                                                                                                                                                                                                                                                                                                                                                                                                                                                                                                                                                                                                                                                                                                                                                                                                                                                                                                                                                                                                                                                                                                                                                                                                  | Nondurables                        | \$15.53              |                       |                 | 1              | -\$0.75       |  |  |  |
| Weekly Earnings (not seasonally adjusted)**           Manufacturing         \$768.92         \$761.20         \$805.35         \$7.72         -\$36.4           Durable Goods         \$958.68         \$958.65         \$966.95         \$0.03         -\$8.2           Nondurable Goods         \$607.22         \$597.13         \$670.74         \$10.09         -\$63.3                                                                                                                                                                                                                                                                                                                                                                                                                                                                                                                                                                                                                                                                                                                                                                                                                                                                                                                                                                                                                                                                                                                                                                                                                                                                                                                                                                                                                                                                                                                                                                                                                                                                                                                                                                                                                                                                                                                                                                                                                                                                                                                                                                                                                                                                                                                                                                                                                                                                                                                                                                                                                                                                                                                                                                                                                                                                                                                                                                                                                                                                                                                                                                                                                                                                                                                                                                                                                                                                                                                      |                                    |                      |                       |                 |                | -\$1.10       |  |  |  |
| Manufacturing         \$768.92         \$761.20         \$805.35         \$7.72         -\$36.4           Durable Goods         \$958.68         \$958.65         \$966.95         \$0.03         -\$8.2           Nondurable Goods         \$607.22         \$597.13         \$670.74         \$10.09         -\$63.3                                                                                                                                                                                                                                                                                                                                                                                                                                                                                                                                                                                                                                                                                                                                                                                                                                                                                                                                                                                                                                                                                                                                                                                                                                                                                                                                                                                                                                                                                                                                                                                                                                                                                                                                                                                                                                                                                                                                                                                                                                                                                                                                                                                                                                                                                                                                                                                                                                                                                                                                                                                                                                                                                                                                                                                                                                                                                                                                                                                                                                                                                                                                                                                                                                                                                                                                                                                                                                                                                                                                                                            |                                    |                      |                       |                 |                |               |  |  |  |
| Durable Goods         \$958.68         \$958.65         \$966.95         \$0.03         -\$8.2           Nondurable Goods         \$607.22         \$597.13         \$670.74         \$10.09         -\$63.3                                                                                                                                                                                                                                                                                                                                                                                                                                                                                                                                                                                                                                                                                                                                                                                                                                                                                                                                                                                                                                                                                                                                                                                                                                                                                                                                                                                                                                                                                                                                                                                                                                                                                                                                                                                                                                                                                                                                                                                                                                                                                                                                                                                                                                                                                                                                                                                                                                                                                                                                                                                                                                                                                                                                                                                                                                                                                                                                                                                                                                                                                                                                                                                                                                                                                                                                                                                                                                                                                                                                                                                                                                                                                      | Manufacturing                      |                      | •                     | ,               | \$7.72         | -\$36.43      |  |  |  |
| Nondurable Goods \$607.22 \$597.13 \$670.74 \$10.09 -\$63.5                                                                                                                                                                                                                                                                                                                                                                                                                                                                                                                                                                                                                                                                                                                                                                                                                                                                                                                                                                                                                                                                                                                                                                                                                                                                                                                                                                                                                                                                                                                                                                                                                                                                                                                                                                                                                                                                                                                                                                                                                                                                                                                                                                                                                                                                                                                                                                                                                                                                                                                                                                                                                                                                                                                                                                                                                                                                                                                                                                                                                                                                                                                                                                                                                                                                                                                                                                                                                                                                                                                                                                                                                                                                                                                                                                                                                                       | Ŭ                                  |                      |                       |                 |                | -\$8.27       |  |  |  |
|                                                                                                                                                                                                                                                                                                                                                                                                                                                                                                                                                                                                                                                                                                                                                                                                                                                                                                                                                                                                                                                                                                                                                                                                                                                                                                                                                                                                                                                                                                                                                                                                                                                                                                                                                                                                                                                                                                                                                                                                                                                                                                                                                                                                                                                                                                                                                                                                                                                                                                                                                                                                                                                                                                                                                                                                                                                                                                                                                                                                                                                                                                                                                                                                                                                                                                                                                                                                                                                                                                                                                                                                                                                                                                                                                                                                                                                                                                   |                                    |                      |                       |                 | †              | -\$63.52      |  |  |  |
| $\mu_1 = \mu_1 \cup \mu_2 \cup \mu_3 \cup \mu_4 \cup \mu_4 \cup \mu_5 \cup \mu_6 $ | Information                        | \$1,059.68           | \$1,044.47            | \$1,095.99      | <u> </u>       | -\$36.31      |  |  |  |