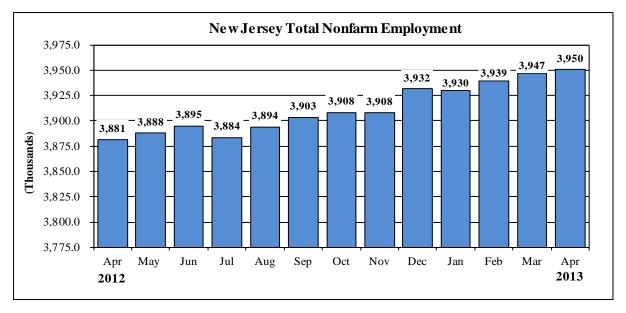

## Table 1: Major Indicators of Labor Market Activity for New Jersey Seasonally Adjusted (thousands) 2012 Benchmark

| Civilian Labor Force                                                                                                                                                                                                                                                                                                                                                                                                                                                                                                                                                                                                                                                                                                                                                                                                                                                                                                                                                                                                                                                                                                                                                                                                                                                                                                                                                                                                                                                                                                                                                                                                                                                                                                                                                                                                                                                                                                                                                                                                                                                                                                                                                                                                                                                                                                                                                                                                                                                                                                                                                                                                                                                                                                                                                                                                                                                                                                                                                                                                                                                                                                                                                                                                                                                                                                                                                                                                                                                                                                                                                                                                                                                                                                                                                                                                                                                                              |                                    |                      | 012 Denemann          |                 |                |               |  |  |  |
|---------------------------------------------------------------------------------------------------------------------------------------------------------------------------------------------------------------------------------------------------------------------------------------------------------------------------------------------------------------------------------------------------------------------------------------------------------------------------------------------------------------------------------------------------------------------------------------------------------------------------------------------------------------------------------------------------------------------------------------------------------------------------------------------------------------------------------------------------------------------------------------------------------------------------------------------------------------------------------------------------------------------------------------------------------------------------------------------------------------------------------------------------------------------------------------------------------------------------------------------------------------------------------------------------------------------------------------------------------------------------------------------------------------------------------------------------------------------------------------------------------------------------------------------------------------------------------------------------------------------------------------------------------------------------------------------------------------------------------------------------------------------------------------------------------------------------------------------------------------------------------------------------------------------------------------------------------------------------------------------------------------------------------------------------------------------------------------------------------------------------------------------------------------------------------------------------------------------------------------------------------------------------------------------------------------------------------------------------------------------------------------------------------------------------------------------------------------------------------------------------------------------------------------------------------------------------------------------------------------------------------------------------------------------------------------------------------------------------------------------------------------------------------------------------------------------------------------------------------------------------------------------------------------------------------------------------------------------------------------------------------------------------------------------------------------------------------------------------------------------------------------------------------------------------------------------------------------------------------------------------------------------------------------------------------------------------------------------------------------------------------------------------------------------------------------------------------------------------------------------------------------------------------------------------------------------------------------------------------------------------------------------------------------------------------------------------------------------------------------------------------------------------------------------------------------------------------------------------------------------------------------------------|------------------------------------|----------------------|-----------------------|-----------------|----------------|---------------|--|--|--|
| Civilian Labor Force                                                                                                                                                                                                                                                                                                                                                                                                                                                                                                                                                                                                                                                                                                                                                                                                                                                                                                                                                                                                                                                                                                                                                                                                                                                                                                                                                                                                                                                                                                                                                                                                                                                                                                                                                                                                                                                                                                                                                                                                                                                                                                                                                                                                                                                                                                                                                                                                                                                                                                                                                                                                                                                                                                                                                                                                                                                                                                                                                                                                                                                                                                                                                                                                                                                                                                                                                                                                                                                                                                                                                                                                                                                                                                                                                                                                                                                                              | Labor Force Data (resident)        |                      |                       |                 |                |               |  |  |  |
| Civilian Labor Force                                                                                                                                                                                                                                                                                                                                                                                                                                                                                                                                                                                                                                                                                                                                                                                                                                                                                                                                                                                                                                                                                                                                                                                                                                                                                                                                                                                                                                                                                                                                                                                                                                                                                                                                                                                                                                                                                                                                                                                                                                                                                                                                                                                                                                                                                                                                                                                                                                                                                                                                                                                                                                                                                                                                                                                                                                                                                                                                                                                                                                                                                                                                                                                                                                                                                                                                                                                                                                                                                                                                                                                                                                                                                                                                                                                                                                                                              |                                    | <b>Current Month</b> | <b>Previous Month</b> | One Year Ago    | Net Change     | Net Change    |  |  |  |
| Employment                                                                                                                                                                                                                                                                                                                                                                                                                                                                                                                                                                                                                                                                                                                                                                                                                                                                                                                                                                                                                                                                                                                                                                                                                                                                                                                                                                                                                                                                                                                                                                                                                                                                                                                                                                                                                                                                                                                                                                                                                                                                                                                                                                                                                                                                                                                                                                                                                                                                                                                                                                                                                                                                                                                                                                                                                                                                                                                                                                                                                                                                                                                                                                                                                                                                                                                                                                                                                                                                                                                                                                                                                                                                                                                                                                                                                                                                                        |                                    | April 13 (P)         | March 13 (R)          | April 12        | over the Month | over the Year |  |  |  |
| Unemployment Rate         399.5         415.2         429.2         −15.7         −29           Unemployment Rate         8.7%         9.0%         9.4%         −0.3 pt         −0.7           Employment Rate         Employment Month         One Year Ago         Net Change         Net Change <t< td=""><td>Civilian Labor Force</td><td>4,610.5</td><td>4,614.9</td><td>4,579.3</td><td>-4.4</td><td>31.2</td></t<>                                                                                                                                                                                                                                                                                                                                                                                                                                                                                                                                                                                                                                                                                                                                                                                                                                                                                                                                                                                                                                                                                                                                                                                                                                                                                                                                                                                                                                                                                                                                                                                                                                                                                                                                                                                                                                                                                                                                                                                                                                                                                                                                                                                                                                                                                                                                                                                                      | Civilian Labor Force               | 4,610.5              | 4,614.9               | 4,579.3         | -4.4           | 31.2          |  |  |  |
| Description   Person   Perso                                                                                                                                                                                                                                                                                                                                                                                                                                                                                                                                                                                                                                                                                                                                                                                                                                                                                                                                                                                                                                                                                                                                                                                                                                                                                                                                                                                                                                                                                                                                                                                                                                                                                                                                                                      | Employment                         | 4,211.0              | 4,199.7               | 4,150.1         | 11.3           | 60.9          |  |  |  |
| Current Month   Current Month   One Year Ago   Net Change   Net Change   One Year Ago   One                                                                                                                                                                                                                                                                                                                                                                                                                                                                                                                                                                                                                                                                                                                                                                                                                                                                                                                                                                                                                                                                                                                                                                                                                                                                                                                                                                                                                                                                                                                                                                                                                                                                                                                                                                         | Unemployment                       | 399.5                | 415.2                 | 429.2           | -15.7          | -29.7         |  |  |  |
| Previous Month                                                                                                                                                                                                                                                                                                                                                                                                                                                                                                                                                                                                                                                                                                                                                                                                                                                                                                                                                                                                                                                                                                                                                                                                                                                                                                                                                                                                                                                                                                                                                                                                                                                                                                                                                                                                                                                                                                                                                                                                                                                                                                                                                                                                                                                                                                                                                                                                                                                                                                                                                                                                                                                                                                                                                                                                                                                                                                                                                                                                                                                                                                                                                                                                                                                                                                                                                                                                                                                                                                                                                                                                                                                                                                                                                                                                                                                                                    | Unemployment Rate                  | 8.7%                 | 9.0%                  | 9.4%            | -0.3 pt        | -0.7 pt       |  |  |  |
| Name                                                                                                                                                                                                                                                                                                                                                                                                                                                                                                                                                                                                                                                                                                                                                                                                                                                                                                                                                                                                                                                                                                                                                                                                                                                                                                                                                                                                                                                                                                                                                                                                                                                                                                                                                                                                                                                                                                                                                                                                                                                                                                                                                                                                                                                                                                                                                                                                                                                                                                                                                                                                                                                                                                                                                                                                                                                                                                                                                                                                                                                                                                                                                                                                                                                                                                                                                                                                                                                                                                                                                                                                                                                                                                                                                                                                                                                                                              |                                    | Employme             | ent Data (establish   | ment)           |                |               |  |  |  |
| Total Nonfarm                                                                                                                                                                                                                                                                                                                                                                                                                                                                                                                                                                                                                                                                                                                                                                                                                                                                                                                                                                                                                                                                                                                                                                                                                                                                                                                                                                                                                                                                                                                                                                                                                                                                                                                                                                                                                                                                                                                                                                                                                                                                                                                                                                                                                                                                                                                                                                                                                                                                                                                                                                                                                                                                                                                                                                                                                                                                                                                                                                                                                                                                                                                                                                                                                                                                                                                                                                                                                                                                                                                                                                                                                                                                                                                                                                                                                                                                                     |                                    | <b>Current Month</b> | <b>Previous Month</b> | One Year Ago    | Net Change     | Net Change    |  |  |  |
| Total Private Sector                                                                                                                                                                                                                                                                                                                                                                                                                                                                                                                                                                                                                                                                                                                                                                                                                                                                                                                                                                                                                                                                                                                                                                                                                                                                                                                                                                                                                                                                                                                                                                                                                                                                                                                                                                                                                                                                                                                                                                                                                                                                                                                                                                                                                                                                                                                                                                                                                                                                                                                                                                                                                                                                                                                                                                                                                                                                                                                                                                                                                                                                                                                                                                                                                                                                                                                                                                                                                                                                                                                                                                                                                                                                                                                                                                                                                                                                              |                                    | April 13 (P)         | March 13 (R)          | April 12        | over the Month | over the Year |  |  |  |
| Soods Producing   383.5   385.1   377.5   -1.6   6                                                                                                                                                                                                                                                                                                                                                                                                                                                                                                                                                                                                                                                                                                                                                                                                                                                                                                                                                                                                                                                                                                                                                                                                                                                                                                                                                                                                                                                                                                                                                                                                                                                                                                                                                                                                                                                                                                                                                                                                                                                                                                                                                                                                                                                                                                                                                                                                                                                                                                                                                                                                                                                                                                                                                                                                                                                                                                                                                                                                                                                                                                                                                                                                                                                                                                                                                                                                                                                                                                                                                                                                                                                                                                                                                                                                                                                | Total Nonfarm                      | 3,950.3              | 3,947.0               | 3,881.2         | 3.3            | 69.1          |  |  |  |
| Mining & Logging                                                                                                                                                                                                                                                                                                                                                                                                                                                                                                                                                                                                                                                                                                                                                                                                                                                                                                                                                                                                                                                                                                                                                                                                                                                                                                                                                                                                                                                                                                                                                                                                                                                                                                                                                                                                                                                                                                                                                                                                                                                                                                                                                                                                                                                                                                                                                                                                                                                                                                                                                                                                                                                                                                                                                                                                                                                                                                                                                                                                                                                                                                                                                                                                                                                                                                                                                                                                                                                                                                                                                                                                                                                                                                                                                                                                                                                                                  | Total Private Sector               | 3,323.5              | 3,319.4               | 3,263.9         | 4.1            | 59.6          |  |  |  |
| Construction                                                                                                                                                                                                                                                                                                                                                                                                                                                                                                                                                                                                                                                                                                                                                                                                                                                                                                                                                                                                                                                                                                                                                                                                                                                                                                                                                                                                                                                                                                                                                                                                                                                                                                                                                                                                                                                                                                                                                                                                                                                                                                                                                                                                                                                                                                                                                                                                                                                                                                                                                                                                                                                                                                                                                                                                                                                                                                                                                                                                                                                                                                                                                                                                                                                                                                                                                                                                                                                                                                                                                                                                                                                                                                                                                                                                                                                                                      | Goods Producing                    | 383.5                | 385.1                 | 377.5           | -1.6           | 6.0           |  |  |  |
| Manufacturing                                                                                                                                                                                                                                                                                                                                                                                                                                                                                                                                                                                                                                                                                                                                                                                                                                                                                                                                                                                                                                                                                                                                                                                                                                                                                                                                                                                                                                                                                                                                                                                                                                                                                                                                                                                                                                                                                                                                                                                                                                                                                                                                                                                                                                                                                                                                                                                                                                                                                                                                                                                                                                                                                                                                                                                                                                                                                                                                                                                                                                                                                                                                                                                                                                                                                                                                                                                                                                                                                                                                                                                                                                                                                                                                                                                                                                                                                     | Mining & Logging                   | 1.2                  | 1.3                   | 1.3             | -0.1           | -0.1          |  |  |  |
| Service-Providing                                                                                                                                                                                                                                                                                                                                                                                                                                                                                                                                                                                                                                                                                                                                                                                                                                                                                                                                                                                                                                                                                                                                                                                                                                                                                                                                                                                                                                                                                                                                                                                                                                                                                                                                                                                                                                                                                                                                                                                                                                                                                                                                                                                                                                                                                                                                                                                                                                                                                                                                                                                                                                                                                                                                                                                                                                                                                                                                                                                                                                                                                                                                                                                                                                                                                                                                                                                                                                                                                                                                                                                                                                                                                                                                                                                                                                                                                 | Construction                       | 133.3                | 133.6                 | 130.1           | -0.3           | 3.2           |  |  |  |
| Private Service-Providing   2,940.0   2,934.3   2,886.4   5.7   53     Trade, Transportation & Utilities   832.9   831.2   819.4   1.7   13     Information   76.5   74.9   77.5   1.6   -1     Financial Activities   250.6   249.2   248.8   1.4   1     Professional and Business Services   622.0   626.7   613.7   -4.7   8     Education and Health Services   638.0   634.3   618.0   3.7   20     Leisure and Hospitality   351.8   349.7   345.6   2.1   6     Other Services   168.2   168.3   163.4   -0.1   4     Public Sector   626.8   627.6   617.3   -0.8   9      Weekly Hours of Work (not seasonally adjusted)*    Manufacturing   40.3   40.0   41.3   0.3   -1     Durables   41.7   41.5   41.5   0.2   0.3   -2     Information   35.8   34.7   35.7   1.1   0      Hourly Earnings (not seasonally adjusted)*    Manufacturing   \$19.08   \$19.03   \$19.50   \$0.05   -\$0.6     Durables   \$22.99   \$23.10   \$23.30   -\$0.11   -\$0.7     Nondurables   \$15.53   \$15.39   \$16.28   \$0.14   -\$0.7     Information   \$29.60   \$30.10   \$30.70   -\$0.50   -\$1.      Weekly Earnings (not seasonally adjusted)**    Manufacturing   \$768.92   \$761.20   \$805.35   \$7.72   -\$36.6     Durable Goods   \$958.68   \$958.65   \$966.95   \$0.03   -\$83.5     Nondurable Goods   \$607.22   \$597.13   \$670.74   \$10.09   -\$63.5                                                                                                                                                                                                                                                                                                                                                                                                                                                                                                                                                                                                                                                                                                                                                                                                                                                                                                                                                                                                                                                                                                                                                                                                                                                                                                                                                                                                                                                                                                                                                                                                                                                                                                                                                                                                                                                                                                                                                                                                                                                                                                                                                                                                                                                                                                                                                                                                                                                                                                                       | Manufacturing                      | 249.0                | 250.2                 | 246.1           | -1.2           | 2.9           |  |  |  |
| Trade, Transportation & Utilities         832.9         831.2         819.4         1.7         13           Information         76.5         74.9         77.5         1.6         -1           Financial Activities         250.6         249.2         248.8         1.4         1           Professional and Business Services         622.0         626.7         613.7         -4.7         8           Education and Health Services         638.0         634.3         618.0         3.7         20           Leisure and Hospitality         351.8         349.7         345.6         2.1         6           Other Services         168.2         168.3         163.4         -0.1         4           Public Sector         626.8         627.6         617.3         -0.8         9           Weekly Hours of Work (not seasonally adjusted)*           Manufacturing         40.3         40.0         41.3         0.3         -1           Durables         39.1         38.8         41.2         0.3         -2           Information         35.8         34.7         35.7         1.1         0           Hourly Earnings (not seasonally adjusted)*           Manufacturing                                                                                                                                                                                                                                                                                                                                                                                                                                                                                                                                                                                                                                                                                                                                                                                                                                                                                                                                                                                                                                                                                                                                                                                                                                                                                                                                                                                                                                                                                                                                                                                                                                                                                                                                                                                                                                                                                                                                                                                                                                                                                                                                                                                                                                                                                                                                                                                                                                                                                                                                                                                                                                                                                                | Service-Providing                  | 3,566.8              | 3,561.9               | 3,503.7         | 4.9            | 63.1          |  |  |  |
| Information                                                                                                                                                                                                                                                                                                                                                                                                                                                                                                                                                                                                                                                                                                                                                                                                                                                                                                                                                                                                                                                                                                                                                                                                                                                                                                                                                                                                                                                                                                                                                                                                                                                                                                                                                                                                                                                                                                                                                                                                                                                                                                                                                                                                                                                                                                                                                                                                                                                                                                                                                                                                                                                                                                                                                                                                                                                                                                                                                                                                                                                                                                                                                                                                                                                                                                                                                                                                                                                                                                                                                                                                                                                                                                                                                                                                                                                                                       | Private Service-Providing          | 2,940.0              | 2,934.3               | 2,886.4         | 5.7            | 53.6          |  |  |  |
| Financial Activities         250.6         249.2         248.8         1.4         1           Professional and Business Services         622.0         626.7         613.7         -4.7         8           Education and Health Services         638.0         634.3         618.0         3.7         20           Leisure and Hospitality         351.8         349.7         345.6         2.1         6           Other Services         168.2         168.3         163.4         -0.1         4           Public Sector         626.8         627.6         617.3         -0.8         9           Weekly Hours of Work (not seasonally adjusted)*           Manufacturing         40.3         40.0         41.3         0.3         -1           Durables         41.7         41.5         41.5         0.2         0           Nondurables         39.1         38.8         41.2         0.3         -2           Information         35.8         34.7         35.7         1.1         0           Hourly Earnings (not seasonally adjusted)*           Manufacturing         \$19.08         \$19.03         \$19.50         \$0.05         -\$0.2           Nondurables         \$15.53 <td>Trade, Transportation &amp; Utilities</td> <td>832.9</td> <td>831.2</td> <td>819.4</td> <td>1.7</td> <td>13.5</td>                                                                                                                                                                                                                                                                                                                                                                                                                                                                                                                                                                                                                                                                                                                                                                                                                                                                                                                                                                                                                                                                                                                                                                                                                                                                                                                                                                                                                                                                                                                                                                                                                                                                                                                                                                                                                                                                                                                                                                                                                                                                                                                                                                                                                                                                                                                                                                                                                                                                                                                                                                   | Trade, Transportation & Utilities  | 832.9                | 831.2                 | 819.4           | 1.7            | 13.5          |  |  |  |
| Professional and Business Services                                                                                                                                                                                                                                                                                                                                                                                                                                                                                                                                                                                                                                                                                                                                                                                                                                                                                                                                                                                                                                                                                                                                                                                                                                                                                                                                                                                                                                                                                                                                                                                                                                                                                                                                                                                                                                                                                                                                                                                                                                                                                                                                                                                                                                                                                                                                                                                                                                                                                                                                                                                                                                                                                                                                                                                                                                                                                                                                                                                                                                                                                                                                                                                                                                                                                                                                                                                                                                                                                                                                                                                                                                                                                                                                                                                                                                                                | Information                        | 76.5                 | 74.9                  | 77.5            | 1.6            | -1.0          |  |  |  |
| Education and Health Services         638.0         634.3         618.0         3.7         20           Leisure and Hospitality         351.8         349.7         345.6         2.1         6           Other Services         168.2         168.3         163.4         -0.1         4           Public Sector         626.8         627.6         617.3         -0.8         9           Weekly Hours of Work (not seasonally adjusted)*           Manufacturing         40.3         40.0         41.3         0.3         -1           Durables         41.7         41.5         41.5         0.2         0           Nondurables         39.1         38.8         41.2         0.3         -2           Information         35.8         34.7         35.7         1.1         0           Hourly Earnings (not seasonally adjusted)*           Manufacturing         \$19.08         \$19.03         \$19.50         \$0.05         -\$0.4           Nondurables         \$22.99         \$23.10         \$23.30         -\$0.11         -\$0.5           Nondurables         \$15.53         \$15.39         \$16.28         \$0.14         -\$0.7           Information         \$29.60 <td< td=""><td>Financial Activities</td><td>250.6</td><td>249.2</td><td>248.8</td><td>1.4</td><td>1.8</td></td<>                                                                                                                                                                                                                                                                                                                                                                                                                                                                                                                                                                                                                                                                                                                                                                                                                                                                                                                                                                                                                                                                                                                                                                                                                                                                                                                                                                                                                                                                                                                                                                                                                                                                                                                                                                                                                                                                                                                                                                                                                                                                                                                                                                                                                                                                                                                                                                                                                                                                                                                                                                             | Financial Activities               | 250.6                | 249.2                 | 248.8           | 1.4            | 1.8           |  |  |  |
| Leisure and Hospitality       351.8       349.7       345.6       2.1       6         Other Services       168.2       168.3       163.4       -0.1       4         Public Sector       626.8       627.6       617.3       -0.8       9         Weekly Hours of Work (not seasonally adjusted)*         Manufacturing       40.3       40.0       41.3       0.3       -1         Durables       41.7       41.5       41.5       0.2       0         Nondurables       39.1       38.8       41.2       0.3       -2         Information       35.8       34.7       35.7       1.1       0         Hourly Earnings (not seasonally adjusted)*         Manufacturing       \$19.08       \$19.03       \$19.50       \$0.05       -\$0.4         Durables       \$22.99       \$23.10       \$23.30       -\$0.11       -\$0.5         Nondurables       \$15.53       \$15.39       \$16.28       \$0.14       -\$0.5         Information       \$29.60       \$30.10       \$30.70       -\$0.50       -\$1.         Weekly Earnings (not seasonally adjusted)**         Manufacturing       \$768.92       \$761.20       \$805.35                                                                                                                                                                                                                                                                                                                                                                                                                                                                                                                                                                                                                                                                                                                                                                                                                                                                                                                                                                                                                                                                                                                                                                                                                                                                                                                                                                                                                                                                                                                                                                                                                                                                                                                                                                                                                                                                                                                                                                                                                                                                                                                                                                                                                                                                                                                                                                                                                                                                                                                                                                                                                                                                                                                                                           | Professional and Business Services | 622.0                | 626.7                 | 613.7           | -4.7           | 8.3           |  |  |  |
| Other Services         168.2         168.3         163.4         -0.1         4           Public Sector         626.8         627.6         617.3         -0.8         9           Weekly Hours of Work (not seasonally adjusted)*           Manufacturing         40.3         40.0         41.3         0.3         -1           Durables         41.7         41.5         41.5         0.2         0           Nondurables         39.1         38.8         41.2         0.3         -2           Information         35.8         34.7         35.7         1.1         0           Hourly Earnings (not seasonally adjusted)*           Manufacturing         \$19.08         \$19.03         \$19.50         \$0.05         -\$0.4           Durables         \$22.99         \$23.10         \$23.30         -\$0.11         -\$0.5           Nondurables         \$15.53         \$15.39         \$16.28         \$0.14         -\$0.5           Information         \$29.60         \$30.10         \$30.70         -\$0.50         -\$1.           Weekly Earnings (not seasonally adjusted)**           Manufacturing         \$768.92         \$761.20         \$805.35         \$7.72         -\$36.4                                                                                                                                                                                                                                                                                                                                                                                                                                                                                                                                                                                                                                                                                                                                                                                                                                                                                                                                                                                                                                                                                                                                                                                                                                                                                                                                                                                                                                                                                                                                                                                                                                                                                                                                                                                                                                                                                                                                                                                                                                                                                                                                                                                                                                                                                                                                                                                                                                                                                                                                                                                                                                                                              | Education and Health Services      | 638.0                | 634.3                 | 618.0           | 3.7            | 20.0          |  |  |  |
| Public Sector         626.8         627.6         617.3         -0.8         9           Weekly Hours of Work (not seasonally adjusted)*           Manufacturing         40.3         40.0         41.3         0.3         -1           Durables         41.7         41.5         41.5         0.2         0           Nondurables         39.1         38.8         41.2         0.3         -2           Information         35.8         34.7         35.7         1.1         0           Hourly Earnings (not seasonally adjusted)*           Manufacturing         \$19.08         \$19.03         \$19.50         \$0.05         -\$0.0           Durables         \$22.99         \$23.10         \$23.30         -\$0.11         -\$0.0           Nondurables         \$15.53         \$15.39         \$16.28         \$0.14         -\$0.0           Information         \$29.60         \$30.10         \$30.70         -\$0.50         -\$1.           Weekly Earnings (not seasonally adjusted)**           Manufacturing         \$768.92         \$761.20         \$805.35         \$7.72         -\$36.4           Durable Goods         \$958.68         \$95                                                                                                                                                                                                                                                                                                                                                                                                                                                                                                                                                                                                                                                                                                                                                                                                                                                                                                                                                                                                                                                                                                                                                                                                                                                                                                                                                                                                                                                                                                                                                                                                                                                                                                                                                                                                                                                                                                                                                                                                                                                                                                                                                                                                                                                                                                                                                                                                                                                                                                                                                                                                                                                                                                                  | Leisure and Hospitality            | 351.8                | 349.7                 | 345.6           | 2.1            | 6.2           |  |  |  |
| Weekly Hours of Work (not seasonally adjusted)*           Manufacturing         40.3         40.0         41.3         0.3         -1           Durables         41.7         41.5         41.5         0.2         0           Nondurables         39.1         38.8         41.2         0.3         -2           Information         35.8         34.7         35.7         1.1         0           Hourly Earnings (not seasonally adjusted)*           Manufacturing         \$19.08         \$19.03         \$19.50         \$0.05         -\$0.0           Durables         \$22.99         \$23.10         \$23.30         -\$0.11         -\$0.0           Nondurables         \$15.53         \$15.39         \$16.28         \$0.14         -\$0.0           Information         \$29.60         \$30.10         \$30.70         -\$0.50         -\$1.           Weekly Earnings (not seasonally adjusted)**           Manufacturing         \$768.92         \$761.20         \$805.35         \$7.72         -\$36.4           Durable Goods         \$958.68         \$958.65         \$966.95         \$0.03         -\$82.5           Nondurable Goods         \$607.22         \$597.13         \$670.74         \$10.09 <td>Other Services</td> <td>168.2</td> <td>168.3</td> <td>163.4</td> <td>-0.1</td> <td>4.8</td>                                                                                                                                                                                                                                                                                                                                                                                                                                                                                                                                                                                                                                                                                                                                                                                                                                                                                                                                                                                                                                                                                                                                                                                                                                                                                                                                                                                                                                                                                                                                                                                                                                                                                                                                                                                                                                                                                                                                                                                                                                                                                                                                                                                                                                                                                                                                                                                                                                                                                                                                                         | Other Services                     | 168.2                | 168.3                 | 163.4           | -0.1           | 4.8           |  |  |  |
| Manufacturing         40.3         40.0         41.3         0.3         -1           Durables         41.7         41.5         41.5         0.2         0           Nondurables         39.1         38.8         41.2         0.3         -2           Information         35.8         34.7         35.7         1.1         0           Hourly Earnings (not seasonally adjusted)*           Manufacturing         \$19.08         \$19.03         \$19.50         \$0.05         -\$0.4           Durables         \$22.99         \$23.10         \$23.30         -\$0.11         -\$0.5           Nondurables         \$15.53         \$15.39         \$16.28         \$0.14         -\$0.5           Information         \$29.60         \$30.10         \$30.70         -\$0.50         -\$1.           Weekly Earnings (not seasonally adjusted)**           Manufacturing         \$768.92         \$761.20         \$805.35         \$7.72         -\$36.4           Durable Goods         \$958.68         \$958.65         \$966.95         \$0.03         -\$83.5           Nondurable Goods         \$607.22         \$597.13         \$670.74         \$10.09         -\$63.5                                                                                                                                                                                                                                                                                                                                                                                                                                                                                                                                                                                                                                                                                                                                                                                                                                                                                                                                                                                                                                                                                                                                                                                                                                                                                                                                                                                                                                                                                                                                                                                                                                                                                                                                                                                                                                                                                                                                                                                                                                                                                                                                                                                                                                                                                                                                                                                                                                                                                                                                                                                                                                                                                                   | Public Sector                      | 626.8                | 627.6                 | 617.3           | -0.8           | 9.5           |  |  |  |
| Durables         41.7         41.5         41.5         0.2         0           Nondurables         39.1         38.8         41.2         0.3         -2           Information         35.8         34.7         35.7         1.1         0           Hourly Earnings (not seasonally adjusted)*           Manufacturing         \$19.08         \$19.03         \$19.50         \$0.05         -\$0.4           Durables         \$22.99         \$23.10         \$23.30         -\$0.11         -\$0.5           Nondurables         \$15.53         \$15.39         \$16.28         \$0.14         -\$0.5           Information         \$29.60         \$30.10         \$30.70         -\$0.50         -\$1.5           Weekly Earnings (not seasonally adjusted)**           Manufacturing         \$768.92         \$761.20         \$805.35         \$7.72         -\$36.4           Durable Goods         \$958.68         \$958.65         \$966.95         \$0.03         -\$83.5           Nondurable Goods         \$607.22         \$597.13         \$670.74         \$10.09         -\$63.5                                                                                                                                                                                                                                                                                                                                                                                                                                                                                                                                                                                                                                                                                                                                                                                                                                                                                                                                                                                                                                                                                                                                                                                                                                                                                                                                                                                                                                                                                                                                                                                                                                                                                                                                                                                                                                                                                                                                                                                                                                                                                                                                                                                                                                                                                                                                                                                                                                                                                                                                                                                                                                                                                                                                                                                        |                                    | Weekly Hours of      | Work (not seasona     | ally adjusted)* |                |               |  |  |  |
| Nondurables         39.1         38.8         41.2         0.3         -2           Information         35.8         34.7         35.7         1.1         0           Hourly Earnings (not seasonally adjusted)*           Manufacturing         \$19.08         \$19.03         \$19.50         \$0.05         -\$0.4           Durables         \$22.99         \$23.10         \$23.30         -\$0.11         -\$0.5           Nondurables         \$15.53         \$15.39         \$16.28         \$0.14         -\$0.7           Information         \$29.60         \$30.10         \$30.70         -\$0.50         -\$1.           Weekly Earnings (not seasonally adjusted)**           Manufacturing         \$768.92         \$761.20         \$805.35         \$7.72         -\$36.4           Durable Goods         \$958.68         \$958.65         \$966.95         \$0.03         -\$83.5           Nondurable Goods         \$607.22         \$597.13         \$670.74         \$10.09         -\$63.5                                                                                                                                                                                                                                                                                                                                                                                                                                                                                                                                                                                                                                                                                                                                                                                                                                                                                                                                                                                                                                                                                                                                                                                                                                                                                                                                                                                                                                                                                                                                                                                                                                                                                                                                                                                                                                                                                                                                                                                                                                                                                                                                                                                                                                                                                                                                                                                                                                                                                                                                                                                                                                                                                                                                                                                                                                                                         | Manufacturing                      | 40.3                 | 40.0                  | 41.3            | 0.3            | -1.0          |  |  |  |
| Information         35.8         34.7         35.7         1.1         0           Hourly Earnings (not seasonally adjusted)*           Manufacturing         \$19.08         \$19.03         \$19.50         \$0.05         -\$0.4           Durables         \$22.99         \$23.10         \$23.30         -\$0.11         -\$0.5           Nondurables         \$15.53         \$15.39         \$16.28         \$0.14         -\$0.5           Information         \$29.60         \$30.10         \$30.70         -\$0.50         -\$1.5           Weekly Earnings (not seasonally adjusted)**           Manufacturing         \$768.92         \$761.20         \$805.35         \$7.72         -\$36.4           Durable Goods         \$958.68         \$958.65         \$966.95         \$0.03         -\$82.5           Nondurable Goods         \$607.22         \$597.13         \$670.74         \$10.09         -\$63.5                                                                                                                                                                                                                                                                                                                                                                                                                                                                                                                                                                                                                                                                                                                                                                                                                                                                                                                                                                                                                                                                                                                                                                                                                                                                                                                                                                                                                                                                                                                                                                                                                                                                                                                                                                                                                                                                                                                                                                                                                                                                                                                                                                                                                                                                                                                                                                                                                                                                                                                                                                                                                                                                                                                                                                                                                                                                                                                                                            | Durables                           | 41.7                 | 41.5                  | 41.5            | 0.2            | 0.2           |  |  |  |
| Hourly Earnings (not seasonally adjusted)*           Manufacturing         \$19.08         \$19.03         \$19.50         \$0.05         -\$0.4           Durables         \$22.99         \$23.10         \$23.30         -\$0.11         -\$0.2           Nondurables         \$15.53         \$15.39         \$16.28         \$0.14         -\$0.2           Information         \$29.60         \$30.10         \$30.70         -\$0.50         -\$1.           Weekly Earnings (not seasonally adjusted)**           Manufacturing         \$768.92         \$761.20         \$805.35         \$7.72         -\$36.4           Durable Goods         \$958.68         \$958.65         \$966.95         \$0.03         -\$8.2           Nondurable Goods         \$607.22         \$597.13         \$670.74         \$10.09         -\$63.9                                                                                                                                                                                                                                                                                                                                                                                                                                                                                                                                                                                                                                                                                                                                                                                                                                                                                                                                                                                                                                                                                                                                                                                                                                                                                                                                                                                                                                                                                                                                                                                                                                                                                                                                                                                                                                                                                                                                                                                                                                                                                                                                                                                                                                                                                                                                                                                                                                                                                                                                                                                                                                                                                                                                                                                                                                                                                                                                                                                                                                                 | Nondurables                        | 39.1                 | 38.8                  | 41.2            | 0.3            | -2.1          |  |  |  |
| Manufacturing         \$19.08         \$19.03         \$19.50         \$0.05         -\$0.4           Durables         \$22.99         \$23.10         \$23.30         -\$0.11         -\$0.5           Nondurables         \$15.53         \$15.39         \$16.28         \$0.14         -\$0.5           Information         \$29.60         \$30.10         \$30.70         -\$0.50         -\$1.           Weekly Earnings (not seasonally adjusted)**           Manufacturing         \$768.92         \$761.20         \$805.35         \$7.72         -\$36.4           Durable Goods         \$958.68         \$958.65         \$966.95         \$0.03         -\$8.2           Nondurable Goods         \$607.22         \$597.13         \$670.74         \$10.09         -\$63.5                                                                                                                                                                                                                                                                                                                                                                                                                                                                                                                                                                                                                                                                                                                                                                                                                                                                                                                                                                                                                                                                                                                                                                                                                                                                                                                                                                                                                                                                                                                                                                                                                                                                                                                                                                                                                                                                                                                                                                                                                                                                                                                                                                                                                                                                                                                                                                                                                                                                                                                                                                                                                                                                                                                                                                                                                                                                                                                                                                                                                                                                                                      | Information                        | 35.8                 | 34.7                  | 35.7            | 1.1            | 0.1           |  |  |  |
| Manufacturing         \$19.08         \$19.03         \$19.50         \$0.05         -\$0.4           Durables         \$22.99         \$23.10         \$23.30         -\$0.11         -\$0.5           Nondurables         \$15.53         \$15.39         \$16.28         \$0.14         -\$0.5           Information         \$29.60         \$30.10         \$30.70         -\$0.50         -\$1.           Weekly Earnings (not seasonally adjusted)**           Manufacturing         \$768.92         \$761.20         \$805.35         \$7.72         -\$36.4           Durable Goods         \$958.68         \$958.65         \$966.95         \$0.03         -\$8.2           Nondurable Goods         \$607.22         \$597.13         \$670.74         \$10.09         -\$63.5                                                                                                                                                                                                                                                                                                                                                                                                                                                                                                                                                                                                                                                                                                                                                                                                                                                                                                                                                                                                                                                                                                                                                                                                                                                                                                                                                                                                                                                                                                                                                                                                                                                                                                                                                                                                                                                                                                                                                                                                                                                                                                                                                                                                                                                                                                                                                                                                                                                                                                                                                                                                                                                                                                                                                                                                                                                                                                                                                                                                                                                                                                      |                                    | Hourly Earnin        | gs (not seasonally    | adjusted)*      |                |               |  |  |  |
| Durables         \$22.99         \$23.10         \$23.30         -\$0.11         -\$0.2           Nondurables         \$15.53         \$15.39         \$16.28         \$0.14         -\$0.7           Information         \$29.60         \$30.10         \$30.70         -\$0.50         -\$1.           Weekly Earnings (not seasonally adjusted)**           Manufacturing         \$768.92         \$761.20         \$805.35         \$7.72         -\$36.4           Durable Goods         \$958.68         \$958.65         \$966.95         \$0.03         -\$8.2           Nondurable Goods         \$607.22         \$597.13         \$670.74         \$10.09         -\$63.3                                                                                                                                                                                                                                                                                                                                                                                                                                                                                                                                                                                                                                                                                                                                                                                                                                                                                                                                                                                                                                                                                                                                                                                                                                                                                                                                                                                                                                                                                                                                                                                                                                                                                                                                                                                                                                                                                                                                                                                                                                                                                                                                                                                                                                                                                                                                                                                                                                                                                                                                                                                                                                                                                                                                                                                                                                                                                                                                                                                                                                                                                                                                                                                                            | Manufacturing                      | -                    |                       | -               | \$0.05         | -\$0.42       |  |  |  |
| Nondurables         \$15.53         \$15.39         \$16.28         \$0.14         -\$0.7           Information         \$29.60         \$30.10         \$30.70         -\$0.50         -\$1.           Weekly Earnings (not seasonally adjusted)**           Manufacturing         \$768.92         \$761.20         \$805.35         \$7.72         -\$36.4           Durable Goods         \$958.68         \$958.65         \$966.95         \$0.03         -\$82.2           Nondurable Goods         \$607.22         \$597.13         \$670.74         \$10.09         -\$63.3                                                                                                                                                                                                                                                                                                                                                                                                                                                                                                                                                                                                                                                                                                                                                                                                                                                                                                                                                                                                                                                                                                                                                                                                                                                                                                                                                                                                                                                                                                                                                                                                                                                                                                                                                                                                                                                                                                                                                                                                                                                                                                                                                                                                                                                                                                                                                                                                                                                                                                                                                                                                                                                                                                                                                                                                                                                                                                                                                                                                                                                                                                                                                                                                                                                                                                             |                                    | \$22.99              |                       |                 |                | -\$0.31       |  |  |  |
| Information         \$29.60         \$30.10         \$30.70         -\$0.50         -\$1.           Weekly Earnings (not seasonally adjusted)**           Manufacturing         \$768.92         \$761.20         \$805.35         \$7.72         -\$36.4           Durable Goods         \$958.68         \$958.65         \$966.95         \$0.03         -\$8.2           Nondurable Goods         \$607.22         \$597.13         \$670.74         \$10.09         -\$63.3                                                                                                                                                                                                                                                                                                                                                                                                                                                                                                                                                                                                                                                                                                                                                                                                                                                                                                                                                                                                                                                                                                                                                                                                                                                                                                                                                                                                                                                                                                                                                                                                                                                                                                                                                                                                                                                                                                                                                                                                                                                                                                                                                                                                                                                                                                                                                                                                                                                                                                                                                                                                                                                                                                                                                                                                                                                                                                                                                                                                                                                                                                                                                                                                                                                                                                                                                                                                                  | Nondurables                        | \$15.53              |                       |                 | 1              | -\$0.75       |  |  |  |
| Weekly Earnings (not seasonally adjusted)**           Manufacturing         \$768.92         \$761.20         \$805.35         \$7.72         -\$36.4           Durable Goods         \$958.68         \$958.65         \$966.95         \$0.03         -\$8.2           Nondurable Goods         \$607.22         \$597.13         \$670.74         \$10.09         -\$63.3                                                                                                                                                                                                                                                                                                                                                                                                                                                                                                                                                                                                                                                                                                                                                                                                                                                                                                                                                                                                                                                                                                                                                                                                                                                                                                                                                                                                                                                                                                                                                                                                                                                                                                                                                                                                                                                                                                                                                                                                                                                                                                                                                                                                                                                                                                                                                                                                                                                                                                                                                                                                                                                                                                                                                                                                                                                                                                                                                                                                                                                                                                                                                                                                                                                                                                                                                                                                                                                                                                                      |                                    |                      |                       |                 |                | -\$1.10       |  |  |  |
| Manufacturing         \$768.92         \$761.20         \$805.35         \$7.72         -\$36.4           Durable Goods         \$958.68         \$958.65         \$966.95         \$0.03         -\$8.2           Nondurable Goods         \$607.22         \$597.13         \$670.74         \$10.09         -\$63.3                                                                                                                                                                                                                                                                                                                                                                                                                                                                                                                                                                                                                                                                                                                                                                                                                                                                                                                                                                                                                                                                                                                                                                                                                                                                                                                                                                                                                                                                                                                                                                                                                                                                                                                                                                                                                                                                                                                                                                                                                                                                                                                                                                                                                                                                                                                                                                                                                                                                                                                                                                                                                                                                                                                                                                                                                                                                                                                                                                                                                                                                                                                                                                                                                                                                                                                                                                                                                                                                                                                                                                            |                                    |                      |                       |                 |                |               |  |  |  |
| Durable Goods         \$958.68         \$958.65         \$966.95         \$0.03         -\$8.2           Nondurable Goods         \$607.22         \$597.13         \$670.74         \$10.09         -\$63.3                                                                                                                                                                                                                                                                                                                                                                                                                                                                                                                                                                                                                                                                                                                                                                                                                                                                                                                                                                                                                                                                                                                                                                                                                                                                                                                                                                                                                                                                                                                                                                                                                                                                                                                                                                                                                                                                                                                                                                                                                                                                                                                                                                                                                                                                                                                                                                                                                                                                                                                                                                                                                                                                                                                                                                                                                                                                                                                                                                                                                                                                                                                                                                                                                                                                                                                                                                                                                                                                                                                                                                                                                                                                                      | Manufacturing                      |                      | •                     | ,               | \$7.72         | -\$36.43      |  |  |  |
| Nondurable Goods \$607.22 \$597.13 \$670.74 \$10.09 -\$63.5                                                                                                                                                                                                                                                                                                                                                                                                                                                                                                                                                                                                                                                                                                                                                                                                                                                                                                                                                                                                                                                                                                                                                                                                                                                                                                                                                                                                                                                                                                                                                                                                                                                                                                                                                                                                                                                                                                                                                                                                                                                                                                                                                                                                                                                                                                                                                                                                                                                                                                                                                                                                                                                                                                                                                                                                                                                                                                                                                                                                                                                                                                                                                                                                                                                                                                                                                                                                                                                                                                                                                                                                                                                                                                                                                                                                                                       | Ŭ                                  |                      |                       |                 |                | -\$8.27       |  |  |  |
|                                                                                                                                                                                                                                                                                                                                                                                                                                                                                                                                                                                                                                                                                                                                                                                                                                                                                                                                                                                                                                                                                                                                                                                                                                                                                                                                                                                                                                                                                                                                                                                                                                                                                                                                                                                                                                                                                                                                                                                                                                                                                                                                                                                                                                                                                                                                                                                                                                                                                                                                                                                                                                                                                                                                                                                                                                                                                                                                                                                                                                                                                                                                                                                                                                                                                                                                                                                                                                                                                                                                                                                                                                                                                                                                                                                                                                                                                                   |                                    |                      |                       |                 | †              | -\$63.52      |  |  |  |
| $\mu_1 = \mu_1 \cup \mu_2 \cup \mu_3 \cup \mu_4 \cup \mu_4 \cup \mu_5 \cup \mu_6 $ | Information                        | \$1,059.68           | \$1,044.47            | \$1,095.99      | <u> </u>       | -\$36.31      |  |  |  |