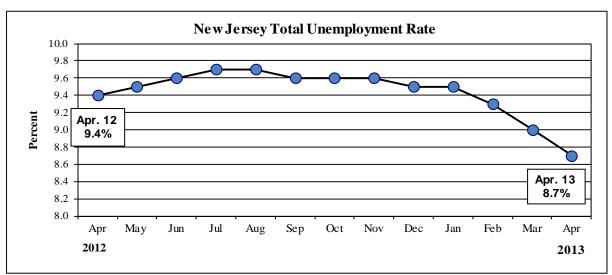

## Table 1: Major Indicators of Labor Market Activity for New Jersey Seasonally Adjusted (thousands) 2012 Benchmark

| Civilian Labor Force                                                                                                                                                                                                                                                                                                                                                                                                                                                                                                                                                                                                                                                                                                                                                                                                                                                                                                                                                                                                                                                                                                                                                                                                                                                                                                                                                                                                                                                                                                                                                                                                                                                                                                                                                                                                                                                                                                                                                                                                                                                                                                                                                                                                                                                                                                                                                                                                                                                                                                                                                                                                                                                                                                                                                                                                                                                                                                                                                                                                                                                                                                                                                                                                                                                                                                                                                                                                                                                                                                                                                                                                                                                                                                                                                                                                                                                                              |                                    |                      | 012 Denemann          |                 |                |               |  |  |  |
|---------------------------------------------------------------------------------------------------------------------------------------------------------------------------------------------------------------------------------------------------------------------------------------------------------------------------------------------------------------------------------------------------------------------------------------------------------------------------------------------------------------------------------------------------------------------------------------------------------------------------------------------------------------------------------------------------------------------------------------------------------------------------------------------------------------------------------------------------------------------------------------------------------------------------------------------------------------------------------------------------------------------------------------------------------------------------------------------------------------------------------------------------------------------------------------------------------------------------------------------------------------------------------------------------------------------------------------------------------------------------------------------------------------------------------------------------------------------------------------------------------------------------------------------------------------------------------------------------------------------------------------------------------------------------------------------------------------------------------------------------------------------------------------------------------------------------------------------------------------------------------------------------------------------------------------------------------------------------------------------------------------------------------------------------------------------------------------------------------------------------------------------------------------------------------------------------------------------------------------------------------------------------------------------------------------------------------------------------------------------------------------------------------------------------------------------------------------------------------------------------------------------------------------------------------------------------------------------------------------------------------------------------------------------------------------------------------------------------------------------------------------------------------------------------------------------------------------------------------------------------------------------------------------------------------------------------------------------------------------------------------------------------------------------------------------------------------------------------------------------------------------------------------------------------------------------------------------------------------------------------------------------------------------------------------------------------------------------------------------------------------------------------------------------------------------------------------------------------------------------------------------------------------------------------------------------------------------------------------------------------------------------------------------------------------------------------------------------------------------------------------------------------------------------------------------------------------------------------------------------------------------------------|------------------------------------|----------------------|-----------------------|-----------------|----------------|---------------|--|--|--|
| Civilian Labor Force                                                                                                                                                                                                                                                                                                                                                                                                                                                                                                                                                                                                                                                                                                                                                                                                                                                                                                                                                                                                                                                                                                                                                                                                                                                                                                                                                                                                                                                                                                                                                                                                                                                                                                                                                                                                                                                                                                                                                                                                                                                                                                                                                                                                                                                                                                                                                                                                                                                                                                                                                                                                                                                                                                                                                                                                                                                                                                                                                                                                                                                                                                                                                                                                                                                                                                                                                                                                                                                                                                                                                                                                                                                                                                                                                                                                                                                                              | Labor Force Data (resident)        |                      |                       |                 |                |               |  |  |  |
| Civilian Labor Force                                                                                                                                                                                                                                                                                                                                                                                                                                                                                                                                                                                                                                                                                                                                                                                                                                                                                                                                                                                                                                                                                                                                                                                                                                                                                                                                                                                                                                                                                                                                                                                                                                                                                                                                                                                                                                                                                                                                                                                                                                                                                                                                                                                                                                                                                                                                                                                                                                                                                                                                                                                                                                                                                                                                                                                                                                                                                                                                                                                                                                                                                                                                                                                                                                                                                                                                                                                                                                                                                                                                                                                                                                                                                                                                                                                                                                                                              |                                    | <b>Current Month</b> | <b>Previous Month</b> | One Year Ago    | Net Change     | Net Change    |  |  |  |
| Employment                                                                                                                                                                                                                                                                                                                                                                                                                                                                                                                                                                                                                                                                                                                                                                                                                                                                                                                                                                                                                                                                                                                                                                                                                                                                                                                                                                                                                                                                                                                                                                                                                                                                                                                                                                                                                                                                                                                                                                                                                                                                                                                                                                                                                                                                                                                                                                                                                                                                                                                                                                                                                                                                                                                                                                                                                                                                                                                                                                                                                                                                                                                                                                                                                                                                                                                                                                                                                                                                                                                                                                                                                                                                                                                                                                                                                                                                                        |                                    | April 13 (P)         | March 13 (R)          | April 12        | over the Month | over the Year |  |  |  |
| Unemployment Rate         399.5         415.2         429.2         −15.7         −29           Unemployment Rate         8.7%         9.0%         9.4%         −0.3 pt         −0.7           Employment Rate         Employment Month         One Year Ago         Net Change         Net Change <t< td=""><td>Civilian Labor Force</td><td>4,610.5</td><td>4,614.9</td><td>4,579.3</td><td>-4.4</td><td>31.2</td></t<>                                                                                                                                                                                                                                                                                                                                                                                                                                                                                                                                                                                                                                                                                                                                                                                                                                                                                                                                                                                                                                                                                                                                                                                                                                                                                                                                                                                                                                                                                                                                                                                                                                                                                                                                                                                                                                                                                                                                                                                                                                                                                                                                                                                                                                                                                                                                                                                                      | Civilian Labor Force               | 4,610.5              | 4,614.9               | 4,579.3         | -4.4           | 31.2          |  |  |  |
| Description   Person   Perso                                                                                                                                                                                                                                                                                                                                                                                                                                                                                                                                                                                                                                                                                                                                                                                                                                                                                                                                                                                                                                                                                                                                                                                                                                                                                                                                                                                                                                                                                                                                                                                                                                                                                                                                                                      | Employment                         | 4,211.0              | 4,199.7               | 4,150.1         | 11.3           | 60.9          |  |  |  |
| Current Month   Current Month   One Year Ago   Net Change   Net Change   One Year Ago   One                                                                                                                                                                                                                                                                                                                                                                                                                                                                                                                                                                                                                                                                                                                                                                                                                                                                                                                                                                                                                                                                                                                                                                                                                                                                                                                                                                                                                                                                                                                                                                                                                                                                                                                                                                         | Unemployment                       | 399.5                | 415.2                 | 429.2           | -15.7          | -29.7         |  |  |  |
| Previous Month                                                                                                                                                                                                                                                                                                                                                                                                                                                                                                                                                                                                                                                                                                                                                                                                                                                                                                                                                                                                                                                                                                                                                                                                                                                                                                                                                                                                                                                                                                                                                                                                                                                                                                                                                                                                                                                                                                                                                                                                                                                                                                                                                                                                                                                                                                                                                                                                                                                                                                                                                                                                                                                                                                                                                                                                                                                                                                                                                                                                                                                                                                                                                                                                                                                                                                                                                                                                                                                                                                                                                                                                                                                                                                                                                                                                                                                                                    | Unemployment Rate                  | 8.7%                 | 9.0%                  | 9.4%            | -0.3 pt        | -0.7 pt       |  |  |  |
| Name                                                                                                                                                                                                                                                                                                                                                                                                                                                                                                                                                                                                                                                                                                                                                                                                                                                                                                                                                                                                                                                                                                                                                                                                                                                                                                                                                                                                                                                                                                                                                                                                                                                                                                                                                                                                                                                                                                                                                                                                                                                                                                                                                                                                                                                                                                                                                                                                                                                                                                                                                                                                                                                                                                                                                                                                                                                                                                                                                                                                                                                                                                                                                                                                                                                                                                                                                                                                                                                                                                                                                                                                                                                                                                                                                                                                                                                                                              |                                    | Employme             | ent Data (establish   | ment)           |                |               |  |  |  |
| Total Nonfarm                                                                                                                                                                                                                                                                                                                                                                                                                                                                                                                                                                                                                                                                                                                                                                                                                                                                                                                                                                                                                                                                                                                                                                                                                                                                                                                                                                                                                                                                                                                                                                                                                                                                                                                                                                                                                                                                                                                                                                                                                                                                                                                                                                                                                                                                                                                                                                                                                                                                                                                                                                                                                                                                                                                                                                                                                                                                                                                                                                                                                                                                                                                                                                                                                                                                                                                                                                                                                                                                                                                                                                                                                                                                                                                                                                                                                                                                                     |                                    | <b>Current Month</b> | <b>Previous Month</b> | One Year Ago    | Net Change     | Net Change    |  |  |  |
| Total Private Sector                                                                                                                                                                                                                                                                                                                                                                                                                                                                                                                                                                                                                                                                                                                                                                                                                                                                                                                                                                                                                                                                                                                                                                                                                                                                                                                                                                                                                                                                                                                                                                                                                                                                                                                                                                                                                                                                                                                                                                                                                                                                                                                                                                                                                                                                                                                                                                                                                                                                                                                                                                                                                                                                                                                                                                                                                                                                                                                                                                                                                                                                                                                                                                                                                                                                                                                                                                                                                                                                                                                                                                                                                                                                                                                                                                                                                                                                              |                                    | April 13 (P)         | March 13 (R)          | April 12        | over the Month | over the Year |  |  |  |
| Soods Producing   383.5   385.1   377.5   -1.6   6                                                                                                                                                                                                                                                                                                                                                                                                                                                                                                                                                                                                                                                                                                                                                                                                                                                                                                                                                                                                                                                                                                                                                                                                                                                                                                                                                                                                                                                                                                                                                                                                                                                                                                                                                                                                                                                                                                                                                                                                                                                                                                                                                                                                                                                                                                                                                                                                                                                                                                                                                                                                                                                                                                                                                                                                                                                                                                                                                                                                                                                                                                                                                                                                                                                                                                                                                                                                                                                                                                                                                                                                                                                                                                                                                                                                                                                | Total Nonfarm                      | 3,950.3              | 3,947.0               | 3,881.2         | 3.3            | 69.1          |  |  |  |
| Mining & Logging                                                                                                                                                                                                                                                                                                                                                                                                                                                                                                                                                                                                                                                                                                                                                                                                                                                                                                                                                                                                                                                                                                                                                                                                                                                                                                                                                                                                                                                                                                                                                                                                                                                                                                                                                                                                                                                                                                                                                                                                                                                                                                                                                                                                                                                                                                                                                                                                                                                                                                                                                                                                                                                                                                                                                                                                                                                                                                                                                                                                                                                                                                                                                                                                                                                                                                                                                                                                                                                                                                                                                                                                                                                                                                                                                                                                                                                                                  | Total Private Sector               | 3,323.5              | 3,319.4               | 3,263.9         | 4.1            | 59.6          |  |  |  |
| Construction                                                                                                                                                                                                                                                                                                                                                                                                                                                                                                                                                                                                                                                                                                                                                                                                                                                                                                                                                                                                                                                                                                                                                                                                                                                                                                                                                                                                                                                                                                                                                                                                                                                                                                                                                                                                                                                                                                                                                                                                                                                                                                                                                                                                                                                                                                                                                                                                                                                                                                                                                                                                                                                                                                                                                                                                                                                                                                                                                                                                                                                                                                                                                                                                                                                                                                                                                                                                                                                                                                                                                                                                                                                                                                                                                                                                                                                                                      | Goods Producing                    | 383.5                | 385.1                 | 377.5           | -1.6           | 6.0           |  |  |  |
| Manufacturing                                                                                                                                                                                                                                                                                                                                                                                                                                                                                                                                                                                                                                                                                                                                                                                                                                                                                                                                                                                                                                                                                                                                                                                                                                                                                                                                                                                                                                                                                                                                                                                                                                                                                                                                                                                                                                                                                                                                                                                                                                                                                                                                                                                                                                                                                                                                                                                                                                                                                                                                                                                                                                                                                                                                                                                                                                                                                                                                                                                                                                                                                                                                                                                                                                                                                                                                                                                                                                                                                                                                                                                                                                                                                                                                                                                                                                                                                     | Mining & Logging                   | 1.2                  | 1.3                   | 1.3             | -0.1           | -0.1          |  |  |  |
| Service-Providing                                                                                                                                                                                                                                                                                                                                                                                                                                                                                                                                                                                                                                                                                                                                                                                                                                                                                                                                                                                                                                                                                                                                                                                                                                                                                                                                                                                                                                                                                                                                                                                                                                                                                                                                                                                                                                                                                                                                                                                                                                                                                                                                                                                                                                                                                                                                                                                                                                                                                                                                                                                                                                                                                                                                                                                                                                                                                                                                                                                                                                                                                                                                                                                                                                                                                                                                                                                                                                                                                                                                                                                                                                                                                                                                                                                                                                                                                 | Construction                       | 133.3                | 133.6                 | 130.1           | -0.3           | 3.2           |  |  |  |
| Private Service-Providing   2,940.0   2,934.3   2,886.4   5.7   53     Trade, Transportation & Utilities   832.9   831.2   819.4   1.7   13     Information   76.5   74.9   77.5   1.6   -1     Financial Activities   250.6   249.2   248.8   1.4   1     Professional and Business Services   622.0   626.7   613.7   -4.7   8     Education and Health Services   638.0   634.3   618.0   3.7   20     Leisure and Hospitality   351.8   349.7   345.6   2.1   6     Other Services   168.2   168.3   163.4   -0.1   4     Public Sector   626.8   627.6   617.3   -0.8   9      Weekly Hours of Work (not seasonally adjusted)*    Manufacturing   40.3   40.0   41.3   0.3   -1     Durables   41.7   41.5   41.5   0.2   0.3   -2     Information   35.8   34.7   35.7   1.1   0      Hourly Earnings (not seasonally adjusted)*    Manufacturing   \$19.08   \$19.03   \$19.50   \$0.05   -\$0.6     Durables   \$22.99   \$23.10   \$23.30   -\$0.11   -\$0.7     Nondurables   \$15.53   \$15.39   \$16.28   \$0.14   -\$0.7     Information   \$29.60   \$30.10   \$30.70   -\$0.50   -\$1.      Weekly Earnings (not seasonally adjusted)**    Manufacturing   \$768.92   \$761.20   \$805.35   \$7.72   -\$36.6     Durable Goods   \$958.68   \$958.65   \$966.95   \$0.03   -\$83.5     Nondurable Goods   \$607.22   \$597.13   \$670.74   \$10.09   -\$63.5                                                                                                                                                                                                                                                                                                                                                                                                                                                                                                                                                                                                                                                                                                                                                                                                                                                                                                                                                                                                                                                                                                                                                                                                                                                                                                                                                                                                                                                                                                                                                                                                                                                                                                                                                                                                                                                                                                                                                                                                                                                                                                                                                                                                                                                                                                                                                                                                                                                                                                                       | Manufacturing                      | 249.0                | 250.2                 | 246.1           | -1.2           | 2.9           |  |  |  |
| Trade, Transportation & Utilities         832.9         831.2         819.4         1.7         13           Information         76.5         74.9         77.5         1.6         -1           Financial Activities         250.6         249.2         248.8         1.4         1           Professional and Business Services         622.0         626.7         613.7         -4.7         8           Education and Health Services         638.0         634.3         618.0         3.7         20           Leisure and Hospitality         351.8         349.7         345.6         2.1         6           Other Services         168.2         168.3         163.4         -0.1         4           Public Sector         626.8         627.6         617.3         -0.8         9           Weekly Hours of Work (not seasonally adjusted)*           Manufacturing         40.3         40.0         41.3         0.3         -1           Durables         39.1         38.8         41.2         0.3         -2           Information         35.8         34.7         35.7         1.1         0           Hourly Earnings (not seasonally adjusted)*           Manufacturing                                                                                                                                                                                                                                                                                                                                                                                                                                                                                                                                                                                                                                                                                                                                                                                                                                                                                                                                                                                                                                                                                                                                                                                                                                                                                                                                                                                                                                                                                                                                                                                                                                                                                                                                                                                                                                                                                                                                                                                                                                                                                                                                                                                                                                                                                                                                                                                                                                                                                                                                                                                                                                                                                                | Service-Providing                  | 3,566.8              | 3,561.9               | 3,503.7         | 4.9            | 63.1          |  |  |  |
| Information                                                                                                                                                                                                                                                                                                                                                                                                                                                                                                                                                                                                                                                                                                                                                                                                                                                                                                                                                                                                                                                                                                                                                                                                                                                                                                                                                                                                                                                                                                                                                                                                                                                                                                                                                                                                                                                                                                                                                                                                                                                                                                                                                                                                                                                                                                                                                                                                                                                                                                                                                                                                                                                                                                                                                                                                                                                                                                                                                                                                                                                                                                                                                                                                                                                                                                                                                                                                                                                                                                                                                                                                                                                                                                                                                                                                                                                                                       | Private Service-Providing          | 2,940.0              | 2,934.3               | 2,886.4         | 5.7            | 53.6          |  |  |  |
| Financial Activities         250.6         249.2         248.8         1.4         1           Professional and Business Services         622.0         626.7         613.7         -4.7         8           Education and Health Services         638.0         634.3         618.0         3.7         20           Leisure and Hospitality         351.8         349.7         345.6         2.1         6           Other Services         168.2         168.3         163.4         -0.1         4           Public Sector         626.8         627.6         617.3         -0.8         9           Weekly Hours of Work (not seasonally adjusted)*           Manufacturing         40.3         40.0         41.3         0.3         -1           Durables         41.7         41.5         41.5         0.2         0           Nondurables         39.1         38.8         41.2         0.3         -2           Information         35.8         34.7         35.7         1.1         0           Hourly Earnings (not seasonally adjusted)*           Manufacturing         \$19.08         \$19.03         \$19.50         \$0.05         -\$0.2           Nondurables         \$15.53 <td>Trade, Transportation &amp; Utilities</td> <td>832.9</td> <td>831.2</td> <td>819.4</td> <td>1.7</td> <td>13.5</td>                                                                                                                                                                                                                                                                                                                                                                                                                                                                                                                                                                                                                                                                                                                                                                                                                                                                                                                                                                                                                                                                                                                                                                                                                                                                                                                                                                                                                                                                                                                                                                                                                                                                                                                                                                                                                                                                                                                                                                                                                                                                                                                                                                                                                                                                                                                                                                                                                                                                                                                                                                   | Trade, Transportation & Utilities  | 832.9                | 831.2                 | 819.4           | 1.7            | 13.5          |  |  |  |
| Professional and Business Services                                                                                                                                                                                                                                                                                                                                                                                                                                                                                                                                                                                                                                                                                                                                                                                                                                                                                                                                                                                                                                                                                                                                                                                                                                                                                                                                                                                                                                                                                                                                                                                                                                                                                                                                                                                                                                                                                                                                                                                                                                                                                                                                                                                                                                                                                                                                                                                                                                                                                                                                                                                                                                                                                                                                                                                                                                                                                                                                                                                                                                                                                                                                                                                                                                                                                                                                                                                                                                                                                                                                                                                                                                                                                                                                                                                                                                                                | Information                        | 76.5                 | 74.9                  | 77.5            | 1.6            | -1.0          |  |  |  |
| Education and Health Services         638.0         634.3         618.0         3.7         20           Leisure and Hospitality         351.8         349.7         345.6         2.1         6           Other Services         168.2         168.3         163.4         -0.1         4           Public Sector         626.8         627.6         617.3         -0.8         9           Weekly Hours of Work (not seasonally adjusted)*           Manufacturing         40.3         40.0         41.3         0.3         -1           Durables         41.7         41.5         41.5         0.2         0           Nondurables         39.1         38.8         41.2         0.3         -2           Information         35.8         34.7         35.7         1.1         0           Hourly Earnings (not seasonally adjusted)*           Manufacturing         \$19.08         \$19.03         \$19.50         \$0.05         -\$0.4           Nondurables         \$22.99         \$23.10         \$23.30         -\$0.11         -\$0.5           Nondurables         \$15.53         \$15.39         \$16.28         \$0.14         -\$0.7           Information         \$29.60 <td< td=""><td>Financial Activities</td><td>250.6</td><td>249.2</td><td>248.8</td><td>1.4</td><td>1.8</td></td<>                                                                                                                                                                                                                                                                                                                                                                                                                                                                                                                                                                                                                                                                                                                                                                                                                                                                                                                                                                                                                                                                                                                                                                                                                                                                                                                                                                                                                                                                                                                                                                                                                                                                                                                                                                                                                                                                                                                                                                                                                                                                                                                                                                                                                                                                                                                                                                                                                                                                                                                                                                             | Financial Activities               | 250.6                | 249.2                 | 248.8           | 1.4            | 1.8           |  |  |  |
| Leisure and Hospitality       351.8       349.7       345.6       2.1       6         Other Services       168.2       168.3       163.4       -0.1       4         Public Sector       626.8       627.6       617.3       -0.8       9         Weekly Hours of Work (not seasonally adjusted)*         Manufacturing       40.3       40.0       41.3       0.3       -1         Durables       41.7       41.5       41.5       0.2       0         Nondurables       39.1       38.8       41.2       0.3       -2         Information       35.8       34.7       35.7       1.1       0         Hourly Earnings (not seasonally adjusted)*         Manufacturing       \$19.08       \$19.03       \$19.50       \$0.05       -\$0.4         Durables       \$22.99       \$23.10       \$23.30       -\$0.11       -\$0.5         Nondurables       \$15.53       \$15.39       \$16.28       \$0.14       -\$0.5         Information       \$29.60       \$30.10       \$30.70       -\$0.50       -\$1.         Weekly Earnings (not seasonally adjusted)**         Manufacturing       \$768.92       \$761.20       \$805.35                                                                                                                                                                                                                                                                                                                                                                                                                                                                                                                                                                                                                                                                                                                                                                                                                                                                                                                                                                                                                                                                                                                                                                                                                                                                                                                                                                                                                                                                                                                                                                                                                                                                                                                                                                                                                                                                                                                                                                                                                                                                                                                                                                                                                                                                                                                                                                                                                                                                                                                                                                                                                                                                                                                                                           | Professional and Business Services | 622.0                | 626.7                 | 613.7           | -4.7           | 8.3           |  |  |  |
| Other Services         168.2         168.3         163.4         -0.1         4           Public Sector         626.8         627.6         617.3         -0.8         9           Weekly Hours of Work (not seasonally adjusted)*           Manufacturing         40.3         40.0         41.3         0.3         -1           Durables         41.7         41.5         41.5         0.2         0           Nondurables         39.1         38.8         41.2         0.3         -2           Information         35.8         34.7         35.7         1.1         0           Hourly Earnings (not seasonally adjusted)*           Manufacturing         \$19.08         \$19.03         \$19.50         \$0.05         -\$0.4           Durables         \$22.99         \$23.10         \$23.30         -\$0.11         -\$0.5           Nondurables         \$15.53         \$15.39         \$16.28         \$0.14         -\$0.5           Information         \$29.60         \$30.10         \$30.70         -\$0.50         -\$1.           Weekly Earnings (not seasonally adjusted)**           Manufacturing         \$768.92         \$761.20         \$805.35         \$7.72         -\$36.4                                                                                                                                                                                                                                                                                                                                                                                                                                                                                                                                                                                                                                                                                                                                                                                                                                                                                                                                                                                                                                                                                                                                                                                                                                                                                                                                                                                                                                                                                                                                                                                                                                                                                                                                                                                                                                                                                                                                                                                                                                                                                                                                                                                                                                                                                                                                                                                                                                                                                                                                                                                                                                                                              | Education and Health Services      | 638.0                | 634.3                 | 618.0           | 3.7            | 20.0          |  |  |  |
| Public Sector         626.8         627.6         617.3         -0.8         9           Weekly Hours of Work (not seasonally adjusted)*           Manufacturing         40.3         40.0         41.3         0.3         -1           Durables         41.7         41.5         41.5         0.2         0           Nondurables         39.1         38.8         41.2         0.3         -2           Information         35.8         34.7         35.7         1.1         0           Hourly Earnings (not seasonally adjusted)*           Manufacturing         \$19.08         \$19.03         \$19.50         \$0.05         -\$0.0           Durables         \$22.99         \$23.10         \$23.30         -\$0.11         -\$0.0           Nondurables         \$15.53         \$15.39         \$16.28         \$0.14         -\$0.0           Information         \$29.60         \$30.10         \$30.70         -\$0.50         -\$1.           Weekly Earnings (not seasonally adjusted)**           Manufacturing         \$768.92         \$761.20         \$805.35         \$7.72         -\$36.4           Durable Goods         \$958.68         \$95                                                                                                                                                                                                                                                                                                                                                                                                                                                                                                                                                                                                                                                                                                                                                                                                                                                                                                                                                                                                                                                                                                                                                                                                                                                                                                                                                                                                                                                                                                                                                                                                                                                                                                                                                                                                                                                                                                                                                                                                                                                                                                                                                                                                                                                                                                                                                                                                                                                                                                                                                                                                                                                                                                                  | Leisure and Hospitality            | 351.8                | 349.7                 | 345.6           | 2.1            | 6.2           |  |  |  |
| Weekly Hours of Work (not seasonally adjusted)*           Manufacturing         40.3         40.0         41.3         0.3         -1           Durables         41.7         41.5         41.5         0.2         0           Nondurables         39.1         38.8         41.2         0.3         -2           Information         35.8         34.7         35.7         1.1         0           Hourly Earnings (not seasonally adjusted)*           Manufacturing         \$19.08         \$19.03         \$19.50         \$0.05         -\$0.0           Durables         \$22.99         \$23.10         \$23.30         -\$0.11         -\$0.0           Nondurables         \$15.53         \$15.39         \$16.28         \$0.14         -\$0.0           Information         \$29.60         \$30.10         \$30.70         -\$0.50         -\$1.           Weekly Earnings (not seasonally adjusted)**           Manufacturing         \$768.92         \$761.20         \$805.35         \$7.72         -\$36.4           Durable Goods         \$958.68         \$958.65         \$966.95         \$0.03         -\$82.5           Nondurable Goods         \$607.22         \$597.13         \$670.74         \$10.09 <td>Other Services</td> <td>168.2</td> <td>168.3</td> <td>163.4</td> <td>-0.1</td> <td>4.8</td>                                                                                                                                                                                                                                                                                                                                                                                                                                                                                                                                                                                                                                                                                                                                                                                                                                                                                                                                                                                                                                                                                                                                                                                                                                                                                                                                                                                                                                                                                                                                                                                                                                                                                                                                                                                                                                                                                                                                                                                                                                                                                                                                                                                                                                                                                                                                                                                                                                                                                                                                                         | Other Services                     | 168.2                | 168.3                 | 163.4           | -0.1           | 4.8           |  |  |  |
| Manufacturing         40.3         40.0         41.3         0.3         -1           Durables         41.7         41.5         41.5         0.2         0           Nondurables         39.1         38.8         41.2         0.3         -2           Information         35.8         34.7         35.7         1.1         0           Hourly Earnings (not seasonally adjusted)*           Manufacturing         \$19.08         \$19.03         \$19.50         \$0.05         -\$0.4           Durables         \$22.99         \$23.10         \$23.30         -\$0.11         -\$0.5           Nondurables         \$15.53         \$15.39         \$16.28         \$0.14         -\$0.5           Information         \$29.60         \$30.10         \$30.70         -\$0.50         -\$1.           Weekly Earnings (not seasonally adjusted)**           Manufacturing         \$768.92         \$761.20         \$805.35         \$7.72         -\$36.4           Durable Goods         \$958.68         \$958.65         \$966.95         \$0.03         -\$83.5           Nondurable Goods         \$607.22         \$597.13         \$670.74         \$10.09         -\$63.5                                                                                                                                                                                                                                                                                                                                                                                                                                                                                                                                                                                                                                                                                                                                                                                                                                                                                                                                                                                                                                                                                                                                                                                                                                                                                                                                                                                                                                                                                                                                                                                                                                                                                                                                                                                                                                                                                                                                                                                                                                                                                                                                                                                                                                                                                                                                                                                                                                                                                                                                                                                                                                                                                                   | Public Sector                      | 626.8                | 627.6                 | 617.3           | -0.8           | 9.5           |  |  |  |
| Durables         41.7         41.5         41.5         0.2         0           Nondurables         39.1         38.8         41.2         0.3         -2           Information         35.8         34.7         35.7         1.1         0           Hourly Earnings (not seasonally adjusted)*           Manufacturing         \$19.08         \$19.03         \$19.50         \$0.05         -\$0.4           Durables         \$22.99         \$23.10         \$23.30         -\$0.11         -\$0.5           Nondurables         \$15.53         \$15.39         \$16.28         \$0.14         -\$0.5           Information         \$29.60         \$30.10         \$30.70         -\$0.50         -\$1.5           Weekly Earnings (not seasonally adjusted)**           Manufacturing         \$768.92         \$761.20         \$805.35         \$7.72         -\$36.4           Durable Goods         \$958.68         \$958.65         \$966.95         \$0.03         -\$83.5           Nondurable Goods         \$607.22         \$597.13         \$670.74         \$10.09         -\$63.5                                                                                                                                                                                                                                                                                                                                                                                                                                                                                                                                                                                                                                                                                                                                                                                                                                                                                                                                                                                                                                                                                                                                                                                                                                                                                                                                                                                                                                                                                                                                                                                                                                                                                                                                                                                                                                                                                                                                                                                                                                                                                                                                                                                                                                                                                                                                                                                                                                                                                                                                                                                                                                                                                                                                                                                        |                                    | Weekly Hours of      | Work (not seasona     | ally adjusted)* |                |               |  |  |  |
| Nondurables         39.1         38.8         41.2         0.3         -2           Information         35.8         34.7         35.7         1.1         0           Hourly Earnings (not seasonally adjusted)*           Manufacturing         \$19.08         \$19.03         \$19.50         \$0.05         -\$0.4           Durables         \$22.99         \$23.10         \$23.30         -\$0.11         -\$0.5           Nondurables         \$15.53         \$15.39         \$16.28         \$0.14         -\$0.7           Information         \$29.60         \$30.10         \$30.70         -\$0.50         -\$1.           Weekly Earnings (not seasonally adjusted)**           Manufacturing         \$768.92         \$761.20         \$805.35         \$7.72         -\$36.4           Durable Goods         \$958.68         \$958.65         \$966.95         \$0.03         -\$83.5           Nondurable Goods         \$607.22         \$597.13         \$670.74         \$10.09         -\$63.5                                                                                                                                                                                                                                                                                                                                                                                                                                                                                                                                                                                                                                                                                                                                                                                                                                                                                                                                                                                                                                                                                                                                                                                                                                                                                                                                                                                                                                                                                                                                                                                                                                                                                                                                                                                                                                                                                                                                                                                                                                                                                                                                                                                                                                                                                                                                                                                                                                                                                                                                                                                                                                                                                                                                                                                                                                                                         | Manufacturing                      | 40.3                 | 40.0                  | 41.3            | 0.3            | -1.0          |  |  |  |
| Information         35.8         34.7         35.7         1.1         0           Hourly Earnings (not seasonally adjusted)*           Manufacturing         \$19.08         \$19.03         \$19.50         \$0.05         -\$0.4           Durables         \$22.99         \$23.10         \$23.30         -\$0.11         -\$0.5           Nondurables         \$15.53         \$15.39         \$16.28         \$0.14         -\$0.5           Information         \$29.60         \$30.10         \$30.70         -\$0.50         -\$1.5           Weekly Earnings (not seasonally adjusted)**           Manufacturing         \$768.92         \$761.20         \$805.35         \$7.72         -\$36.4           Durable Goods         \$958.68         \$958.65         \$966.95         \$0.03         -\$82.5           Nondurable Goods         \$607.22         \$597.13         \$670.74         \$10.09         -\$63.5                                                                                                                                                                                                                                                                                                                                                                                                                                                                                                                                                                                                                                                                                                                                                                                                                                                                                                                                                                                                                                                                                                                                                                                                                                                                                                                                                                                                                                                                                                                                                                                                                                                                                                                                                                                                                                                                                                                                                                                                                                                                                                                                                                                                                                                                                                                                                                                                                                                                                                                                                                                                                                                                                                                                                                                                                                                                                                                                                            | Durables                           | 41.7                 | 41.5                  | 41.5            | 0.2            | 0.2           |  |  |  |
| Hourly Earnings (not seasonally adjusted)*           Manufacturing         \$19.08         \$19.03         \$19.50         \$0.05         -\$0.4           Durables         \$22.99         \$23.10         \$23.30         -\$0.11         -\$0.2           Nondurables         \$15.53         \$15.39         \$16.28         \$0.14         -\$0.2           Information         \$29.60         \$30.10         \$30.70         -\$0.50         -\$1.           Weekly Earnings (not seasonally adjusted)**           Manufacturing         \$768.92         \$761.20         \$805.35         \$7.72         -\$36.4           Durable Goods         \$958.68         \$958.65         \$966.95         \$0.03         -\$8.2           Nondurable Goods         \$607.22         \$597.13         \$670.74         \$10.09         -\$63.9                                                                                                                                                                                                                                                                                                                                                                                                                                                                                                                                                                                                                                                                                                                                                                                                                                                                                                                                                                                                                                                                                                                                                                                                                                                                                                                                                                                                                                                                                                                                                                                                                                                                                                                                                                                                                                                                                                                                                                                                                                                                                                                                                                                                                                                                                                                                                                                                                                                                                                                                                                                                                                                                                                                                                                                                                                                                                                                                                                                                                                                 | Nondurables                        | 39.1                 | 38.8                  | 41.2            | 0.3            | -2.1          |  |  |  |
| Manufacturing         \$19.08         \$19.03         \$19.50         \$0.05         -\$0.4           Durables         \$22.99         \$23.10         \$23.30         -\$0.11         -\$0.5           Nondurables         \$15.53         \$15.39         \$16.28         \$0.14         -\$0.5           Information         \$29.60         \$30.10         \$30.70         -\$0.50         -\$1.           Weekly Earnings (not seasonally adjusted)**           Manufacturing         \$768.92         \$761.20         \$805.35         \$7.72         -\$36.4           Durable Goods         \$958.68         \$958.65         \$966.95         \$0.03         -\$8.2           Nondurable Goods         \$607.22         \$597.13         \$670.74         \$10.09         -\$63.5                                                                                                                                                                                                                                                                                                                                                                                                                                                                                                                                                                                                                                                                                                                                                                                                                                                                                                                                                                                                                                                                                                                                                                                                                                                                                                                                                                                                                                                                                                                                                                                                                                                                                                                                                                                                                                                                                                                                                                                                                                                                                                                                                                                                                                                                                                                                                                                                                                                                                                                                                                                                                                                                                                                                                                                                                                                                                                                                                                                                                                                                                                      | Information                        | 35.8                 | 34.7                  | 35.7            | 1.1            | 0.1           |  |  |  |
| Manufacturing         \$19.08         \$19.03         \$19.50         \$0.05         -\$0.4           Durables         \$22.99         \$23.10         \$23.30         -\$0.11         -\$0.5           Nondurables         \$15.53         \$15.39         \$16.28         \$0.14         -\$0.5           Information         \$29.60         \$30.10         \$30.70         -\$0.50         -\$1.           Weekly Earnings (not seasonally adjusted)**           Manufacturing         \$768.92         \$761.20         \$805.35         \$7.72         -\$36.4           Durable Goods         \$958.68         \$958.65         \$966.95         \$0.03         -\$8.2           Nondurable Goods         \$607.22         \$597.13         \$670.74         \$10.09         -\$63.5                                                                                                                                                                                                                                                                                                                                                                                                                                                                                                                                                                                                                                                                                                                                                                                                                                                                                                                                                                                                                                                                                                                                                                                                                                                                                                                                                                                                                                                                                                                                                                                                                                                                                                                                                                                                                                                                                                                                                                                                                                                                                                                                                                                                                                                                                                                                                                                                                                                                                                                                                                                                                                                                                                                                                                                                                                                                                                                                                                                                                                                                                                      |                                    | Hourly Earnin        | gs (not seasonally    | adjusted)*      |                |               |  |  |  |
| Durables         \$22.99         \$23.10         \$23.30         -\$0.11         -\$0.2           Nondurables         \$15.53         \$15.39         \$16.28         \$0.14         -\$0.7           Information         \$29.60         \$30.10         \$30.70         -\$0.50         -\$1.           Weekly Earnings (not seasonally adjusted)**           Manufacturing         \$768.92         \$761.20         \$805.35         \$7.72         -\$36.4           Durable Goods         \$958.68         \$958.65         \$966.95         \$0.03         -\$8.2           Nondurable Goods         \$607.22         \$597.13         \$670.74         \$10.09         -\$63.3                                                                                                                                                                                                                                                                                                                                                                                                                                                                                                                                                                                                                                                                                                                                                                                                                                                                                                                                                                                                                                                                                                                                                                                                                                                                                                                                                                                                                                                                                                                                                                                                                                                                                                                                                                                                                                                                                                                                                                                                                                                                                                                                                                                                                                                                                                                                                                                                                                                                                                                                                                                                                                                                                                                                                                                                                                                                                                                                                                                                                                                                                                                                                                                                            | Manufacturing                      | -                    |                       | -               | \$0.05         | -\$0.42       |  |  |  |
| Nondurables         \$15.53         \$15.39         \$16.28         \$0.14         -\$0.7           Information         \$29.60         \$30.10         \$30.70         -\$0.50         -\$1.           Weekly Earnings (not seasonally adjusted)**           Manufacturing         \$768.92         \$761.20         \$805.35         \$7.72         -\$36.4           Durable Goods         \$958.68         \$958.65         \$966.95         \$0.03         -\$82.2           Nondurable Goods         \$607.22         \$597.13         \$670.74         \$10.09         -\$63.3                                                                                                                                                                                                                                                                                                                                                                                                                                                                                                                                                                                                                                                                                                                                                                                                                                                                                                                                                                                                                                                                                                                                                                                                                                                                                                                                                                                                                                                                                                                                                                                                                                                                                                                                                                                                                                                                                                                                                                                                                                                                                                                                                                                                                                                                                                                                                                                                                                                                                                                                                                                                                                                                                                                                                                                                                                                                                                                                                                                                                                                                                                                                                                                                                                                                                                             |                                    | \$22.99              |                       |                 |                | -\$0.31       |  |  |  |
| Information         \$29.60         \$30.10         \$30.70         -\$0.50         -\$1.           Weekly Earnings (not seasonally adjusted)**           Manufacturing         \$768.92         \$761.20         \$805.35         \$7.72         -\$36.4           Durable Goods         \$958.68         \$958.65         \$966.95         \$0.03         -\$8.2           Nondurable Goods         \$607.22         \$597.13         \$670.74         \$10.09         -\$63.3                                                                                                                                                                                                                                                                                                                                                                                                                                                                                                                                                                                                                                                                                                                                                                                                                                                                                                                                                                                                                                                                                                                                                                                                                                                                                                                                                                                                                                                                                                                                                                                                                                                                                                                                                                                                                                                                                                                                                                                                                                                                                                                                                                                                                                                                                                                                                                                                                                                                                                                                                                                                                                                                                                                                                                                                                                                                                                                                                                                                                                                                                                                                                                                                                                                                                                                                                                                                                  | Nondurables                        | \$15.53              |                       |                 | 1              | -\$0.75       |  |  |  |
| Weekly Earnings (not seasonally adjusted)**           Manufacturing         \$768.92         \$761.20         \$805.35         \$7.72         -\$36.4           Durable Goods         \$958.68         \$958.65         \$966.95         \$0.03         -\$8.2           Nondurable Goods         \$607.22         \$597.13         \$670.74         \$10.09         -\$63.3                                                                                                                                                                                                                                                                                                                                                                                                                                                                                                                                                                                                                                                                                                                                                                                                                                                                                                                                                                                                                                                                                                                                                                                                                                                                                                                                                                                                                                                                                                                                                                                                                                                                                                                                                                                                                                                                                                                                                                                                                                                                                                                                                                                                                                                                                                                                                                                                                                                                                                                                                                                                                                                                                                                                                                                                                                                                                                                                                                                                                                                                                                                                                                                                                                                                                                                                                                                                                                                                                                                      |                                    |                      |                       |                 |                | -\$1.10       |  |  |  |
| Manufacturing         \$768.92         \$761.20         \$805.35         \$7.72         -\$36.4           Durable Goods         \$958.68         \$958.65         \$966.95         \$0.03         -\$8.2           Nondurable Goods         \$607.22         \$597.13         \$670.74         \$10.09         -\$63.3                                                                                                                                                                                                                                                                                                                                                                                                                                                                                                                                                                                                                                                                                                                                                                                                                                                                                                                                                                                                                                                                                                                                                                                                                                                                                                                                                                                                                                                                                                                                                                                                                                                                                                                                                                                                                                                                                                                                                                                                                                                                                                                                                                                                                                                                                                                                                                                                                                                                                                                                                                                                                                                                                                                                                                                                                                                                                                                                                                                                                                                                                                                                                                                                                                                                                                                                                                                                                                                                                                                                                                            |                                    |                      |                       |                 |                |               |  |  |  |
| Durable Goods         \$958.68         \$958.65         \$966.95         \$0.03         -\$8.2           Nondurable Goods         \$607.22         \$597.13         \$670.74         \$10.09         -\$63.3                                                                                                                                                                                                                                                                                                                                                                                                                                                                                                                                                                                                                                                                                                                                                                                                                                                                                                                                                                                                                                                                                                                                                                                                                                                                                                                                                                                                                                                                                                                                                                                                                                                                                                                                                                                                                                                                                                                                                                                                                                                                                                                                                                                                                                                                                                                                                                                                                                                                                                                                                                                                                                                                                                                                                                                                                                                                                                                                                                                                                                                                                                                                                                                                                                                                                                                                                                                                                                                                                                                                                                                                                                                                                      | Manufacturing                      |                      | •                     | ,               | \$7.72         | -\$36.43      |  |  |  |
| Nondurable Goods \$607.22 \$597.13 \$670.74 \$10.09 -\$63.5                                                                                                                                                                                                                                                                                                                                                                                                                                                                                                                                                                                                                                                                                                                                                                                                                                                                                                                                                                                                                                                                                                                                                                                                                                                                                                                                                                                                                                                                                                                                                                                                                                                                                                                                                                                                                                                                                                                                                                                                                                                                                                                                                                                                                                                                                                                                                                                                                                                                                                                                                                                                                                                                                                                                                                                                                                                                                                                                                                                                                                                                                                                                                                                                                                                                                                                                                                                                                                                                                                                                                                                                                                                                                                                                                                                                                                       | Ŭ                                  |                      |                       |                 |                | -\$8.27       |  |  |  |
|                                                                                                                                                                                                                                                                                                                                                                                                                                                                                                                                                                                                                                                                                                                                                                                                                                                                                                                                                                                                                                                                                                                                                                                                                                                                                                                                                                                                                                                                                                                                                                                                                                                                                                                                                                                                                                                                                                                                                                                                                                                                                                                                                                                                                                                                                                                                                                                                                                                                                                                                                                                                                                                                                                                                                                                                                                                                                                                                                                                                                                                                                                                                                                                                                                                                                                                                                                                                                                                                                                                                                                                                                                                                                                                                                                                                                                                                                                   |                                    |                      |                       |                 | †              | -\$63.52      |  |  |  |
| $\mu_1 = \mu_1 \cup \mu_2 \cup \mu_3 \cup \mu_4 \cup \mu_4 \cup \mu_5 \cup \mu_6 $ | Information                        | \$1,059.68           | \$1,044.47            | \$1,095.99      | <u> </u>       | -\$36.31      |  |  |  |