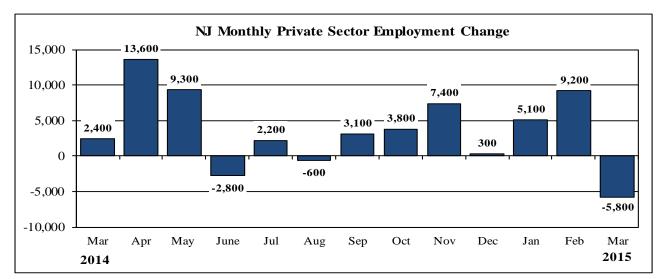

## Table 1: Major Indicators of Labor Market Activity for New Jersey Seasonally Adjusted 2014 Benchmark

| Labor Force Data (resident)        |                      |                     |                 |                |               |  |  |  |
|------------------------------------|----------------------|---------------------|-----------------|----------------|---------------|--|--|--|
|                                    | <b>Current Month</b> | Previous Month      | One Year Ago    | Net Change     | Net Change    |  |  |  |
|                                    | Mar. 15 (P)          | Feb. 15 (R)         | Mar. 14         | over the Month | over the Year |  |  |  |
| Civilian Labor Force               | 4,545,600            | 4,548,600           | 4,496,900       | -3,000         | 48,700        |  |  |  |
| Employment                         | 4,250,600            | 4,257,400           | 4,189,200       | -6,800         | 61,400        |  |  |  |
| Unemployment                       | 295,000              | 291,300             | 307,700         | 3,700          | -12,700       |  |  |  |
| Unemployment Rate                  | 6.5%                 | 6.4%                | 6.8%            | 0.1 ppt        | -0.3 ppt      |  |  |  |
|                                    | Employme             | ent Data (establish | ment)           |                |               |  |  |  |
|                                    | <b>Current Month</b> | Previous Month      | One Year Ago    | Net Change     | Net Change    |  |  |  |
|                                    | Mar. 15 (P)          | Feb. 15 (R)         | Mar. 14         | over the Month | over the Year |  |  |  |
| Total Nonfarm                      | 3,990,100            | 3,996,500           | 3,941,300       | -6,400         | 48,800        |  |  |  |
| <b>Total Private Sector</b>        | 3,368,300            | 3,374,100           | 3,323,500       | -5,800         | 44,800        |  |  |  |
| Goods Producing                    | 396,000              | 395,500             | 382,500         | 500            | 13,500        |  |  |  |
| Mining & Logging                   | 1,400                | 1,400               | 1,500           | 0              | -100          |  |  |  |
| Construction                       | 149,700              | 152,000             | 138,500         | -2,300         | 11,200        |  |  |  |
| Manufacturing                      | 244,900              | 242,100             | 242,500         | 2,800          | 2,400         |  |  |  |
| Service-Providing                  | 3,594,100            | 3,601,000           | 3,558,800       | -6,900         | 35,300        |  |  |  |
| Private Service-Providing          | 2,972,300            | 2,978,600           | 2,941,000       | -6,300         | 31,300        |  |  |  |
| Trade, Transportation & Utilities  | 846,400              | 851,000             | 833,100         | -4,600         | 13,300        |  |  |  |
| Information                        | 74,800               | 74,300              | 75,000          | 500            | -200          |  |  |  |
| Financial Activities               | 245,100              | 245,300             | 246,700         | -200           | -1,600        |  |  |  |
| Professional and Business Services | 625,500              | 628,500             | 629,300         | -3,000         | -3,800        |  |  |  |
| Education and Health Services      | 646,000              | 645,200             | 632,200         | 800            | 13,800        |  |  |  |
| Leisure and Hospitality            | 362,400              | 362,700             | 357,300         | -300           | 5,100         |  |  |  |
| Other Services                     | 172,100              | 171,600             | 167,400         | 500            | 4,700         |  |  |  |
| Public Sector                      | 621,800              | 622,400             | 617,800         | -600           | 4,000         |  |  |  |
|                                    | 3-Mo                 | nth Average Chan    | ge              |                |               |  |  |  |
| Total Nonfarm                      | 2,600                | 4,800               | -1,900          | N/A            | N/A           |  |  |  |
| Private Sector                     | 2,800                | 4,900               | -1,700          | N/A            | N/A           |  |  |  |
|                                    | Weekly Hours of      | Work (not seasona   | ally adjusted)* |                |               |  |  |  |
| Manufacturing                      | 39.8                 | 39.0                | 41.1            | 0.8            | -1.3          |  |  |  |
| Durable Goods                      | 39.4                 | 38.7                | 41.2            | 0.7            | -1.8          |  |  |  |
| Nondurable Goods                   | 40.1                 | 39.2                | 41.1            | 0.9            | -1.0          |  |  |  |
|                                    | Hourly Earnin        | gs (not seasonally  | adjusted)*      |                |               |  |  |  |
| Manufacturing                      | \$19.85              | \$19.75             | \$19.49         | \$0.10         | \$0.36        |  |  |  |
| Durable Goods                      | \$23.49              | \$23.50             |                 | -\$0.01        | \$0.32        |  |  |  |
| Nondurable Goods                   | \$16.75              | \$16.56             |                 |                | \$0.29        |  |  |  |
|                                    | ,                    | gs (not seasonally  |                 |                |               |  |  |  |
| Manufacturing                      | \$790.03             | \$770.25            | \$801.04        | \$19.78        | -\$11.01      |  |  |  |
| Durable Goods                      | \$925.51             | \$909.45            | \$954.60        |                | -\$29.09      |  |  |  |
| Nondurable Goods                   | \$671.68             | \$649.15            | \$676.51        | \$22.53        | -\$4.83       |  |  |  |