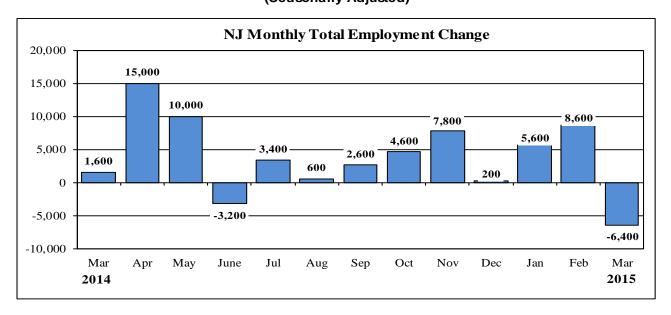

## Table 1: Major Indicators of Labor Market Activity for New Jersey Seasonally Adjusted 2014 Benchmark

| Labor Force Data (resident)        |                      |                     |                 |                |               |  |  |  |
|------------------------------------|----------------------|---------------------|-----------------|----------------|---------------|--|--|--|
|                                    | <b>Current Month</b> | Previous Month      | One Year Ago    | Net Change     | Net Change    |  |  |  |
|                                    | Mar. 15 (P)          | Feb. 15 (R)         | Mar. 14         | over the Month | over the Year |  |  |  |
| Civilian Labor Force               | 4,545,600            | 4,548,600           | 4,496,900       | -3,000         | 48,700        |  |  |  |
| Employment                         | 4,250,600            | 4,257,400           | 4,189,200       | -6,800         | 61,400        |  |  |  |
| Unemployment                       | 295,000              | 291,300             | 307,700         | 3,700          | -12,700       |  |  |  |
| Unemployment Rate                  | 6.5%                 | 6.4%                | 6.8%            | 0.1 ppt        | -0.3 ppt      |  |  |  |
|                                    | Employme             | ent Data (establish | ment)           |                |               |  |  |  |
|                                    | <b>Current Month</b> | Previous Month      | One Year Ago    | Net Change     | Net Change    |  |  |  |
|                                    | Mar. 15 (P)          | Feb. 15 (R)         | Mar. 14         | over the Month | over the Year |  |  |  |
| Total Nonfarm                      | 3,990,100            | 3,996,500           | 3,941,300       | -6,400         | 48,800        |  |  |  |
| <b>Total Private Sector</b>        | 3,368,300            | 3,374,100           | 3,323,500       | -5,800         | 44,800        |  |  |  |
| Goods Producing                    | 396,000              | 395,500             | 382,500         | 500            | 13,500        |  |  |  |
| Mining & Logging                   | 1,400                | 1,400               | 1,500           | 0              | -100          |  |  |  |
| Construction                       | 149,700              | 152,000             | 138,500         | -2,300         | 11,200        |  |  |  |
| Manufacturing                      | 244,900              | 242,100             | 242,500         | 2,800          | 2,400         |  |  |  |
| Service-Providing                  | 3,594,100            | 3,601,000           | 3,558,800       | -6,900         | 35,300        |  |  |  |
| Private Service-Providing          | 2,972,300            | 2,978,600           | 2,941,000       | -6,300         | 31,300        |  |  |  |
| Trade, Transportation & Utilities  | 846,400              | 851,000             | 833,100         | -4,600         | 13,300        |  |  |  |
| Information                        | 74,800               | 74,300              | 75,000          | 500            | -200          |  |  |  |
| Financial Activities               | 245,100              | 245,300             | 246,700         | -200           | -1,600        |  |  |  |
| Professional and Business Services | 625,500              | 628,500             | 629,300         | -3,000         | -3,800        |  |  |  |
| Education and Health Services      | 646,000              | 645,200             | 632,200         | 800            | 13,800        |  |  |  |
| Leisure and Hospitality            | 362,400              | 362,700             | 357,300         | -300           | 5,100         |  |  |  |
| Other Services                     | 172,100              | 171,600             | 167,400         | 500            | 4,700         |  |  |  |
| Public Sector                      | 621,800              | 622,400             | 617,800         | -600           | 4,000         |  |  |  |
|                                    | 3-Mo                 | nth Average Chan    | ge              |                |               |  |  |  |
| Total Nonfarm                      | 2,600                | 4,800               | -1,900          | N/A            | N/A           |  |  |  |
| Private Sector                     | 2,800                | 4,900               | -1,700          | N/A            | N/A           |  |  |  |
|                                    | Weekly Hours of      | Work (not seasona   | ally adjusted)* |                |               |  |  |  |
| Manufacturing                      | 39.8                 | 39.0                | 41.1            | 0.8            | -1.3          |  |  |  |
| Durable Goods                      | 39.4                 | 38.7                | 41.2            | 0.7            | -1.8          |  |  |  |
| Nondurable Goods                   | 40.1                 | 39.2                | 41.1            | 0.9            | -1.0          |  |  |  |
|                                    | Hourly Earnin        | gs (not seasonally  | adjusted)*      |                |               |  |  |  |
| Manufacturing                      | \$19.85              | \$19.75             | \$19.49         | \$0.10         | \$0.36        |  |  |  |
| Durable Goods                      | \$23.49              | \$23.50             |                 | -\$0.01        | \$0.32        |  |  |  |
| Nondurable Goods                   | \$16.75              | \$16.56             |                 |                | \$0.29        |  |  |  |
|                                    | ,                    | gs (not seasonally  |                 |                |               |  |  |  |
| Manufacturing                      | \$790.03             | \$770.25            | \$801.04        | \$19.78        | -\$11.01      |  |  |  |
| Durable Goods                      | \$925.51             | \$909.45            | \$954.60        |                | -\$29.09      |  |  |  |
| Nondurable Goods                   | \$671.68             | \$649.15            | \$676.51        | \$22.53        | -\$4.83       |  |  |  |