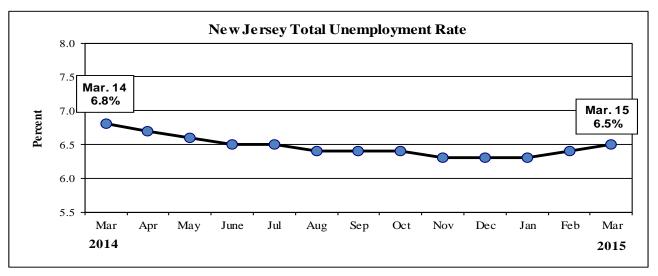

## Table 1: Major Indicators of Labor Market Activity for New Jersey Seasonally Adjusted 2014 Benchmark

| Labor Force Data (resident)        |                      |                     |                 |                |               |  |  |  |
|------------------------------------|----------------------|---------------------|-----------------|----------------|---------------|--|--|--|
|                                    | <b>Current Month</b> | Previous Month      | One Year Ago    | Net Change     | Net Change    |  |  |  |
|                                    | Mar. 15 (P)          | Feb. 15 (R)         | Mar. 14         | over the Month | over the Year |  |  |  |
| Civilian Labor Force               | 4,545,600            | 4,548,600           | 4,496,900       | -3,000         | 48,700        |  |  |  |
| Employment                         | 4,250,600            | 4,257,400           | 4,189,200       | -6,800         | 61,400        |  |  |  |
| Unemployment                       | 295,000              | 291,300             | 307,700         | 3,700          | -12,700       |  |  |  |
| Unemployment Rate                  | 6.5%                 | 6.4%                | 6.8%            | 0.1 ppt        | -0.3 ppt      |  |  |  |
|                                    | Employme             | ent Data (establish | ment)           |                |               |  |  |  |
|                                    | <b>Current Month</b> | Previous Month      | One Year Ago    | Net Change     | Net Change    |  |  |  |
|                                    | Mar. 15 (P)          | Feb. 15 (R)         | Mar. 14         | over the Month | over the Year |  |  |  |
| Total Nonfarm                      | 3,990,100            | 3,996,500           | 3,941,300       | -6,400         | 48,800        |  |  |  |
| <b>Total Private Sector</b>        | 3,368,300            | 3,374,100           | 3,323,500       | -5,800         | 44,800        |  |  |  |
| Goods Producing                    | 396,000              | 395,500             | 382,500         | 500            | 13,500        |  |  |  |
| Mining & Logging                   | 1,400                | 1,400               | 1,500           | 0              | -100          |  |  |  |
| Construction                       | 149,700              | 152,000             | 138,500         | -2,300         | 11,200        |  |  |  |
| Manufacturing                      | 244,900              | 242,100             | 242,500         | 2,800          | 2,400         |  |  |  |
| Service-Providing                  | 3,594,100            | 3,601,000           | 3,558,800       | -6,900         | 35,300        |  |  |  |
| Private Service-Providing          | 2,972,300            | 2,978,600           | 2,941,000       | -6,300         | 31,300        |  |  |  |
| Trade, Transportation & Utilities  | 846,400              | 851,000             | 833,100         | -4,600         | 13,300        |  |  |  |
| Information                        | 74,800               | 74,300              | 75,000          | 500            | -200          |  |  |  |
| Financial Activities               | 245,100              | 245,300             | 246,700         | -200           | -1,600        |  |  |  |
| Professional and Business Services | 625,500              | 628,500             | 629,300         | -3,000         | -3,800        |  |  |  |
| Education and Health Services      | 646,000              | 645,200             | 632,200         | 800            | 13,800        |  |  |  |
| Leisure and Hospitality            | 362,400              | 362,700             | 357,300         | -300           | 5,100         |  |  |  |
| Other Services                     | 172,100              | 171,600             | 167,400         | 500            | 4,700         |  |  |  |
| Public Sector                      | 621,800              | 622,400             | 617,800         | -600           | 4,000         |  |  |  |
|                                    | 3-Mo                 | nth Average Chan    | ge              |                |               |  |  |  |
| Total Nonfarm                      | 2,600                | 4,800               | -1,900          | N/A            | N/A           |  |  |  |
| Private Sector                     | 2,800                | 4,900               | -1,700          | N/A            | N/A           |  |  |  |
|                                    | Weekly Hours of      | Work (not seasona   | ally adjusted)* |                |               |  |  |  |
| Manufacturing                      | 39.8                 | 39.0                | 41.1            | 0.8            | -1.3          |  |  |  |
| Durable Goods                      | 39.4                 | 38.7                | 41.2            | 0.7            | -1.8          |  |  |  |
| Nondurable Goods                   | 40.1                 | 39.2                | 41.1            | 0.9            | -1.0          |  |  |  |
|                                    | Hourly Earnin        | gs (not seasonally  | adjusted)*      |                |               |  |  |  |
| Manufacturing                      | \$19.85              | \$19.75             | \$19.49         | \$0.10         | \$0.36        |  |  |  |
| Durable Goods                      | \$23.49              | \$23.50             |                 | -\$0.01        | \$0.32        |  |  |  |
| Nondurable Goods                   | \$16.75              | \$16.56             |                 |                | \$0.29        |  |  |  |
|                                    | ,                    | gs (not seasonally  |                 |                |               |  |  |  |
| Manufacturing                      | \$790.03             | \$770.25            | \$801.04        | \$19.78        | -\$11.01      |  |  |  |
| Durable Goods                      | \$925.51             | \$909.45            | \$954.60        |                | -\$29.09      |  |  |  |
| Nondurable Goods                   | \$671.68             | \$649.15            | \$676.51        | \$22.53        | -\$4.83       |  |  |  |