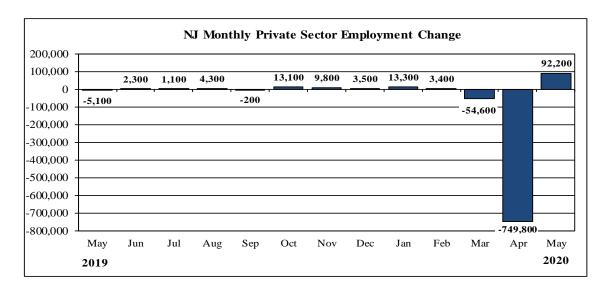

## Table 1: Major Indicators of Labor Market Activity for New Jersey Seasonally Adjusted

2019 Benchmark

| Labor Force Data (resident)                 |                      |                       |                 |                |               |  |  |  |  |
|---------------------------------------------|----------------------|-----------------------|-----------------|----------------|---------------|--|--|--|--|
|                                             | <b>Current Month</b> | <b>Previous Month</b> | One Year Ago    | Net Change     | Net Change    |  |  |  |  |
|                                             | May 20 (P)           | Apr. 20 (R)           | May 19          | over the Month | over the Year |  |  |  |  |
| Civilian Labor Force                        | 4,522,100            | 4,483,300             | 4,459,800       | 38,800         | 62,300        |  |  |  |  |
| Employment                                  | 3,833,100            | 3,751,400             | 4,312,700       | 81,700         | -479,600      |  |  |  |  |
| Unemployment                                | 688,900              | 731,900               | 147,100         | -43,000        | 541,800       |  |  |  |  |
| Unemployment Rate                           | 15.2                 | 16.3                  | 3.3             | -1.1           | 11.9          |  |  |  |  |
|                                             | Employm              | ent Data (establish   | ment)           |                |               |  |  |  |  |
|                                             | <b>Current Month</b> | <b>Previous Month</b> | One Year Ago    | Net Change     | Net Change    |  |  |  |  |
|                                             | May 20 (P)           | Apr. 20 (R)           | May 19          | over the Month | over the Year |  |  |  |  |
| Total Nonfarm                               | 3,497,400            | 3,410,600             | 4,186,900       | 86,800         | -689,500      |  |  |  |  |
| Total Private Sector                        | 2,921,800            | 2,829,600             | 3,583,400       | 92,200         | -661,600      |  |  |  |  |
| Goods Producing                             | 372,500              | 339,900               | 412,700         | 32,600         | -40,200       |  |  |  |  |
| Mining and Logging                          | 1,400                | 1,400                 | 1,400           | 0              | 0             |  |  |  |  |
| Construction                                | 136,000              | 121,900               | 159,400         | 14,100         | -23,400       |  |  |  |  |
| Manufacturing                               | 235,100              | 216,600               | 251,900         | 18,500         | -16,800       |  |  |  |  |
| Service-Providing                           | 3,124,900            | 3,070,700             | 3,774,200       | 54,200         | -649,300      |  |  |  |  |
| Private Service-Providing                   | 2,549,300            | 2,489,700             | 3,170,700       | 59,600         | -621,400      |  |  |  |  |
| Trade, Transportation & Utilities           | 754,100              | 737,400               | 884,400         | 16,700         | -130,300      |  |  |  |  |
| Information                                 | 60,600               | 62,200                | 67,400          | -1,600         | -6,800        |  |  |  |  |
| Financial Activities                        | 237,800              | 237,600               | 252,600         | 200            | -14,800       |  |  |  |  |
| Professional and Business Services          | 597,900              | 592,100               | 683,200         | 5,800          | -85,300       |  |  |  |  |
| Education and Health Services               | 603,400              | 600,000               | 715,600         | 3,400          | -112,200      |  |  |  |  |
| Leisure and Hospitality                     | 175,600              | 145,100               | 393,900         | 30,500         | -218,300      |  |  |  |  |
| Other Services                              | 119,900              | 115,300               | 173,600         | 4,600          | -53,700       |  |  |  |  |
| Public Sector                               | 575,600              | 581,000               | 603,500         | -5,400         | -27,900       |  |  |  |  |
|                                             | 3-Мо                 | nth Average Chan      | ge              |                |               |  |  |  |  |
| Total Nonfarm                               | -248,200             | -276,700              | 600             | N/A            | N/A           |  |  |  |  |
| Private Sector                              | -237,400             | -267,000              | 800             | N/A            | N/A           |  |  |  |  |
|                                             | Weekly Hours of      | Work (not seasona     | ally adjusted)* |                |               |  |  |  |  |
| Manufacturing                               | 40.2                 | 38.6                  | 40.3            | 1.6            | -0.1          |  |  |  |  |
| Durable Goods                               | 40.6                 | 39.9                  | 42.1            | 0.7            | -1.5          |  |  |  |  |
| Nondurable Goods                            | 39.9                 | 37.6                  | 38.8            | 2.3            | 1.1           |  |  |  |  |
| Hourly Earnings (not seasonally adjusted)*  |                      |                       |                 |                |               |  |  |  |  |
| Manufacturing                               | \$23.90              | \$23.95               | \$24.14         | -\$0.05        | -\$0.24       |  |  |  |  |
| Durable Goods                               | \$26.25              | \$25.80               | \$27.00         | \$0.45         | -\$0.75       |  |  |  |  |
| Nondurable Goods                            | \$21.81              | \$22.48               | \$21.73         | -\$0.67        | \$0.08        |  |  |  |  |
| Weekly Earnings (not seasonally adjusted)** |                      |                       |                 |                |               |  |  |  |  |
| Manufacturing                               | \$960.78             | \$924.47              | \$973.25        | \$36.31        | -\$12.47      |  |  |  |  |
| Durable Goods                               | \$1,065.75           | \$1,029.42            | \$1,136.70      |                | -\$70.95      |  |  |  |  |
| Nondurable Goods                            | \$870.22             | \$845.25              | \$843.12        | \$24.97        | \$27.10       |  |  |  |  |