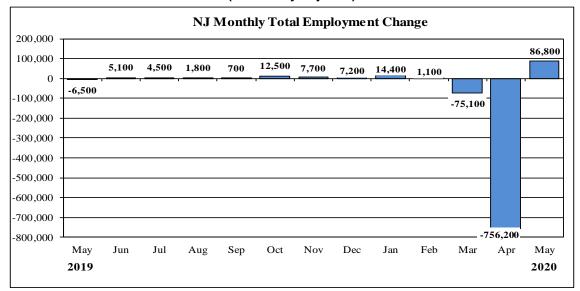

## Table 1: Major Indicators of Labor Market Activity for New Jersey Seasonally Adjusted

2019 Benchmark

| Labor Force Data (resident)                 |                      |                       |                 |                |               |  |  |  |  |
|---------------------------------------------|----------------------|-----------------------|-----------------|----------------|---------------|--|--|--|--|
|                                             | <b>Current Month</b> | <b>Previous Month</b> | One Year Ago    | Net Change     | Net Change    |  |  |  |  |
|                                             | May 20 (P)           | Apr. 20 (R)           | May 19          | over the Month | over the Year |  |  |  |  |
| Civilian Labor Force                        | 4,522,100            | 4,483,300             | 4,459,800       | 38,800         | 62,300        |  |  |  |  |
| Employment                                  | 3,833,100            | 3,751,400             | 4,312,700       | 81,700         | -479,600      |  |  |  |  |
| Unemployment                                | 688,900              | 731,900               | 147,100         | -43,000        | 541,800       |  |  |  |  |
| Unemployment Rate                           | 15.2                 | 16.3                  | 3.3             | -1.1           | 11.9          |  |  |  |  |
|                                             | Employm              | ent Data (establish   | ment)           |                |               |  |  |  |  |
|                                             | <b>Current Month</b> | <b>Previous Month</b> | One Year Ago    | Net Change     | Net Change    |  |  |  |  |
|                                             | May 20 (P)           | Apr. 20 (R)           | May 19          | over the Month | over the Year |  |  |  |  |
| Total Nonfarm                               | 3,497,400            | 3,410,600             | 4,186,900       | 86,800         | -689,500      |  |  |  |  |
| Total Private Sector                        | 2,921,800            | 2,829,600             | 3,583,400       | 92,200         | -661,600      |  |  |  |  |
| Goods Producing                             | 372,500              | 339,900               | 412,700         | 32,600         | -40,200       |  |  |  |  |
| Mining and Logging                          | 1,400                | 1,400                 | 1,400           | 0              | 0             |  |  |  |  |
| Construction                                | 136,000              | 121,900               | 159,400         | 14,100         | -23,400       |  |  |  |  |
| Manufacturing                               | 235,100              | 216,600               | 251,900         | 18,500         | -16,800       |  |  |  |  |
| Service-Providing                           | 3,124,900            | 3,070,700             | 3,774,200       | 54,200         | -649,300      |  |  |  |  |
| Private Service-Providing                   | 2,549,300            | 2,489,700             | 3,170,700       | 59,600         | -621,400      |  |  |  |  |
| Trade, Transportation & Utilities           | 754,100              | 737,400               | 884,400         | 16,700         | -130,300      |  |  |  |  |
| Information                                 | 60,600               | 62,200                | 67,400          | -1,600         | -6,800        |  |  |  |  |
| Financial Activities                        | 237,800              | 237,600               | 252,600         | 200            | -14,800       |  |  |  |  |
| Professional and Business Services          | 597,900              | 592,100               | 683,200         | 5,800          | -85,300       |  |  |  |  |
| Education and Health Services               | 603,400              | 600,000               | 715,600         | 3,400          | -112,200      |  |  |  |  |
| Leisure and Hospitality                     | 175,600              | 145,100               | 393,900         | 30,500         | -218,300      |  |  |  |  |
| Other Services                              | 119,900              | 115,300               | 173,600         | 4,600          | -53,700       |  |  |  |  |
| Public Sector                               | 575,600              | 581,000               | 603,500         | -5,400         | -27,900       |  |  |  |  |
|                                             | 3-Мо                 | nth Average Chan      | ge              |                |               |  |  |  |  |
| Total Nonfarm                               | -248,200             | -276,700              | 600             | N/A            | N/A           |  |  |  |  |
| Private Sector                              | -237,400             | -267,000              | 800             | N/A            | N/A           |  |  |  |  |
|                                             | Weekly Hours of      | Work (not seasona     | ally adjusted)* |                |               |  |  |  |  |
| Manufacturing                               | 40.2                 | 38.6                  | 40.3            | 1.6            | -0.1          |  |  |  |  |
| Durable Goods                               | 40.6                 | 39.9                  | 42.1            | 0.7            | -1.5          |  |  |  |  |
| Nondurable Goods                            | 39.9                 | 37.6                  | 38.8            | 2.3            | 1.1           |  |  |  |  |
| Hourly Earnings (not seasonally adjusted)*  |                      |                       |                 |                |               |  |  |  |  |
| Manufacturing                               | \$23.90              | \$23.95               | \$24.14         | -\$0.05        | -\$0.24       |  |  |  |  |
| Durable Goods                               | \$26.25              | \$25.80               | \$27.00         | \$0.45         | -\$0.75       |  |  |  |  |
| Nondurable Goods                            | \$21.81              | \$22.48               | \$21.73         | -\$0.67        | \$0.08        |  |  |  |  |
| Weekly Earnings (not seasonally adjusted)** |                      |                       |                 |                |               |  |  |  |  |
| Manufacturing                               | \$960.78             | \$924.47              | \$973.25        | \$36.31        | -\$12.47      |  |  |  |  |
| Durable Goods                               | \$1,065.75           | \$1,029.42            | \$1,136.70      |                | -\$70.95      |  |  |  |  |
| Nondurable Goods                            | \$870.22             | \$845.25              | \$843.12        | \$24.97        | \$27.10       |  |  |  |  |