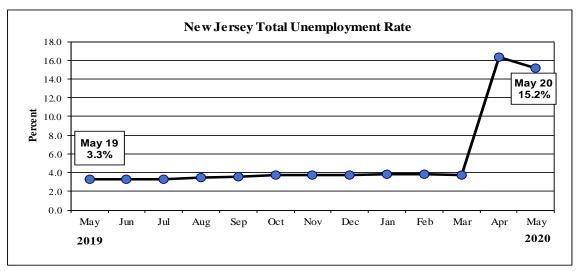

## Table 1: Major Indicators of Labor Market Activity for New Jersey Seasonally Adjusted

2019 Benchmark

| Labor Force Data (resident)                 |                      |                       |                 |                |               |  |  |  |  |
|---------------------------------------------|----------------------|-----------------------|-----------------|----------------|---------------|--|--|--|--|
|                                             | <b>Current Month</b> | <b>Previous Month</b> | One Year Ago    | Net Change     | Net Change    |  |  |  |  |
|                                             | May 20 (P)           | Apr. 20 (R)           | May 19          | over the Month | over the Year |  |  |  |  |
| Civilian Labor Force                        | 4,522,100            | 4,483,300             | 4,459,800       | 38,800         | 62,300        |  |  |  |  |
| Employment                                  | 3,833,100            | 3,751,400             | 4,312,700       | 81,700         | -479,600      |  |  |  |  |
| Unemployment                                | 688,900              | 731,900               | 147,100         | -43,000        | 541,800       |  |  |  |  |
| Unemployment Rate                           | 15.2                 | 16.3                  | 3.3             | -1.1           | 11.9          |  |  |  |  |
|                                             | Employm              | ent Data (establish   | ment)           |                |               |  |  |  |  |
|                                             | <b>Current Month</b> | <b>Previous Month</b> | One Year Ago    | Net Change     | Net Change    |  |  |  |  |
|                                             | May 20 (P)           | Apr. 20 (R)           | May 19          | over the Month | over the Year |  |  |  |  |
| Total Nonfarm                               | 3,497,400            | 3,410,600             | 4,186,900       | 86,800         | -689,500      |  |  |  |  |
| Total Private Sector                        | 2,921,800            | 2,829,600             | 3,583,400       | 92,200         | -661,600      |  |  |  |  |
| Goods Producing                             | 372,500              | 339,900               | 412,700         | 32,600         | -40,200       |  |  |  |  |
| Mining and Logging                          | 1,400                | 1,400                 | 1,400           | 0              | 0             |  |  |  |  |
| Construction                                | 136,000              | 121,900               | 159,400         | 14,100         | -23,400       |  |  |  |  |
| Manufacturing                               | 235,100              | 216,600               | 251,900         | 18,500         | -16,800       |  |  |  |  |
| Service-Providing                           | 3,124,900            | 3,070,700             | 3,774,200       | 54,200         | -649,300      |  |  |  |  |
| Private Service-Providing                   | 2,549,300            | 2,489,700             | 3,170,700       | 59,600         | -621,400      |  |  |  |  |
| Trade, Transportation & Utilities           | 754,100              | 737,400               | 884,400         | 16,700         | -130,300      |  |  |  |  |
| Information                                 | 60,600               | 62,200                | 67,400          | -1,600         | -6,800        |  |  |  |  |
| Financial Activities                        | 237,800              | 237,600               | 252,600         | 200            | -14,800       |  |  |  |  |
| Professional and Business Services          | 597,900              | 592,100               | 683,200         | 5,800          | -85,300       |  |  |  |  |
| Education and Health Services               | 603,400              | 600,000               | 715,600         | 3,400          | -112,200      |  |  |  |  |
| Leisure and Hospitality                     | 175,600              | 145,100               | 393,900         | 30,500         | -218,300      |  |  |  |  |
| Other Services                              | 119,900              | 115,300               | 173,600         | 4,600          | -53,700       |  |  |  |  |
| Public Sector                               | 575,600              | 581,000               | 603,500         | -5,400         | -27,900       |  |  |  |  |
|                                             | 3-Мо                 | nth Average Chan      | ge              |                |               |  |  |  |  |
| Total Nonfarm                               | -248,200             | -276,700              | 600             | N/A            | N/A           |  |  |  |  |
| Private Sector                              | -237,400             | -267,000              | 800             | N/A            | N/A           |  |  |  |  |
|                                             | Weekly Hours of      | Work (not seasona     | ally adjusted)* |                |               |  |  |  |  |
| Manufacturing                               | 40.2                 | 38.6                  | 40.3            | 1.6            | -0.1          |  |  |  |  |
| Durable Goods                               | 40.6                 | 39.9                  | 42.1            | 0.7            | -1.5          |  |  |  |  |
| Nondurable Goods                            | 39.9                 | 37.6                  | 38.8            | 2.3            | 1.1           |  |  |  |  |
| Hourly Earnings (not seasonally adjusted)*  |                      |                       |                 |                |               |  |  |  |  |
| Manufacturing                               | \$23.90              | \$23.95               | \$24.14         | -\$0.05        | -\$0.24       |  |  |  |  |
| Durable Goods                               | \$26.25              | \$25.80               | \$27.00         | \$0.45         | -\$0.75       |  |  |  |  |
| Nondurable Goods                            | \$21.81              | \$22.48               | \$21.73         | -\$0.67        | \$0.08        |  |  |  |  |
| Weekly Earnings (not seasonally adjusted)** |                      |                       |                 |                |               |  |  |  |  |
| Manufacturing                               | \$960.78             | \$924.47              | \$973.25        | \$36.31        | -\$12.47      |  |  |  |  |
| Durable Goods                               | \$1,065.75           | \$1,029.42            | \$1,136.70      |                | -\$70.95      |  |  |  |  |
| Nondurable Goods                            | \$870.22             | \$845.25              | \$843.12        | \$24.97        | \$27.10       |  |  |  |  |

| Table 2: New Jersey Civilian Labor Force Trends 2019 Benchmark |                            |                 |                             |            |              |          |
|----------------------------------------------------------------|----------------------------|-----------------|-----------------------------|------------|--------------|----------|
|                                                                | Not                        | Seasonally Adju |                             |            |              | -d       |
|                                                                | May 20 (P)                 | Apr. 20 (R)     |                             | May 20 (P) | Apr. 20 (R)  | May 19   |
| Civilian Labor Force                                           | 4,505,900                  | 4,454,500       |                             | 4,522,100  |              |          |
| Resident Employment                                            | 3,832,700                  | 3,744,200       |                             | 3,833,100  |              |          |
| Unemployment                                                   | 673,200                    | 710,300         |                             | 688,900    | 1            | 147,100  |
| Unemployment Rate (%)                                          | 14.9                       | 15.9            |                             | 15.2       | 16.3         | 3.3      |
| Labor Force Participation Rate (%)                             | 63.7                       | 62.9            | 62.9                        | 63.9       | 63.4         | 63.1     |
| Employment/Population Ratio (%)                                | 54.2                       | 52.9            |                             | 54.2       | 53.0         | 61.0     |
|                                                                |                            |                 | Annual Avera                |            |              | 01.0     |
|                                                                | · ·                        |                 | ı                           | 0          |              |          |
| Year                                                           | Labor                      |                 | Emplo                       |            | Unemployment | Rate (%) |
| 1999                                                           | 4,287                      |                 | 4,094                       |            | 193,300      | 4.5      |
| 2000                                                           | 4,282                      |                 | 4,123                       |            | 158,400      | 3.7      |
| 2001                                                           | 4,288                      | •               | 4,106                       |            | 182,600      | 4.3      |
| 2002                                                           | 4,346                      | •               | 4,095                       |            | 251,100      | 5.8      |
| 2003                                                           | 4,347                      |                 | 4,093                       | *          | 253,500      | 5.8      |
| 2004                                                           | 4,349                      |                 | 4,138                       |            | 210,300      | 4.8      |
| 2005                                                           | 4,391                      | •               | 4,194                       | 1,900      | 196,700      | 4.5      |
| 2006                                                           | 4,445                      | 5,900           | 4,236                       | 5,500      | 209,400      | 4.7      |
| 2007                                                           | 4,441                      | ,800            | 4,251                       | ,800       | 190,000      | 4.3      |
| 2008                                                           | 4,504                      | ,400            | 4,264                       | 1,000      | 240,500      | 5.3      |
| 2009                                                           | 4,550                      | ,600            | 4,138                       | 3,600      | 412,100      | 9.1      |
| 2010                                                           | 4,555                      | 5,300           | 4,121                       | ,500       | 433,900      | 9.5      |
| 2011                                                           | 4,565                      | 5,300           | 4,138                       | 3,500      | 426,800      | 9.3      |
| 2012                                                           | 4,588                      | 3,000           | 4,160                       | 0,000      | 428,000      | 9.3      |
| 2013                                                           | 4,548                      | 3,600           | 4,173                       | 3,800      | 374,700      | 8.2      |
| 2014                                                           | 4,487                      | ,000            | 4,183                       | 3,500      | 303,500      | 6.8      |
| 2015                                                           | 4,487                      | ,300            | 4,227                       | 7,600      | 259,700      | 5.8      |
| 2016                                                           | 4,473                      | ,800            | 4,251                       | ,200       | 222,600      | 5.0      |
| 2017                                                           | 4,454                      |                 | 4,248                       |            | 205,900      | 4.6      |
| 2018                                                           | 4,432                      | •               | 4,250                       |            | 181,700      | 4.1      |
| 2019                                                           | 4,493                      |                 | 4,333,300                   |            | 159,800      | 3.6      |
| Seasonally                                                     | Adjusted Civilian Labor Fo |                 | rce Data for New Jersey 201 |            | 19-2020      |          |
| Date                                                           | Labor                      | Force           | Emplo                       | yment      | Unemployment | Rate %   |
| Jan 2019                                                       | 4,456                      | 5,600           | 4,291                       |            | 165,400      | 3.7      |
| Feb                                                            | 4,457                      | ,100            | 4,295                       | 5,700      | 161,500      | 3.6      |
| Mar                                                            | 4,455                      | 5,800           | 4,299                       | 9,600      | 156,200      | 3.5      |
| Apr                                                            | 4,455                      | 5,700           | 4,304                       | 1,800      | 150,900      | 3.4      |
| May                                                            | 4,459                      |                 | 4,312                       |            | 147,100      | 3.3      |
| Jun                                                            | 4,469                      |                 | 4,323                       |            | 146,300      | 3.3      |
| Jul                                                            | 4,486                      |                 | 4,336                       |            | 149,500      | 3.3      |
| Aug                                                            | 4,505                      |                 | 4,350                       |            | 155,500      | 3.5      |
| Sep                                                            | 4,523                      |                 | 4,361                       |            | 162,000      | 3.6      |
| Oct                                                            | 4,536                      |                 | 4,369                       |            | 167,100      | 3.7      |
| Nov                                                            | 4,537                      | •               | 4,369,000                   |            | 168,200      | 3.7      |
| Dec                                                            | 4,535                      |                 | 4,367                       |            | 167,700      | 3.7      |
|                                                                |                            |                 |                             |            |              |          |
| Jan 2020                                                       | 4,551                      | ,700            | 4,379                       | 9,400      | 172,300      | 3.8      |
| Feb                                                            | 4,564                      | ,100            | 4,390                       | ),300      | 173,900      | 3.8      |
| Mar                                                            | 4,588                      |                 | 4,419,800                   |            | 168,400      | 3.7      |
| Apr (R)                                                        | 4,483                      |                 | 3,751,400                   |            | 731,900      | 16.3     |
| May (P)                                                        | 4,522                      |                 | 3,833,100                   |            | 688,900      | 15.2     |
| Jun                                                            | <i>y-</i> —                |                 |                             |            |              |          |
| Jul                                                            |                            |                 |                             |            |              |          |
| Aug                                                            |                            |                 |                             |            |              |          |
| Sep                                                            |                            |                 |                             |            |              |          |
| Oct                                                            |                            |                 |                             |            |              |          |
| Nov                                                            |                            |                 |                             |            |              |          |
| Dec                                                            |                            |                 |                             |            |              |          |
| DCC                                                            |                            |                 | ı                           |            | I            |          |