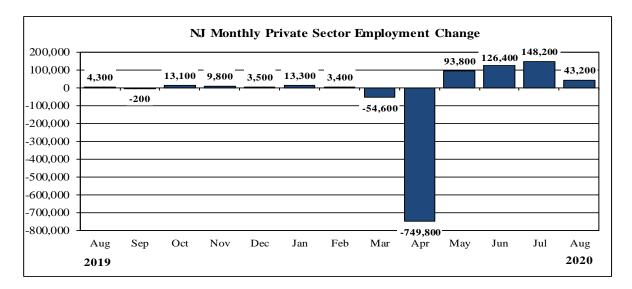

## Table 1: Major Indicators of Labor Market Activity for New Jersey Seasonally Adjusted

2019 Benchmark

| Aug. 20 (P)   July 20 (R)   Aug. 19   over the Month   over the Young                                                                                                                                                                                                                                                                                                                                                                                                                                                                                                                                                                                                                                                                                                                                                                                                                                                                                                                                                                                                                                                                                                                                                                                                                                                                                                                                                                                                                                                                                                                                                                                                                                                                                                                                                                                                                                                                                                                                                                                                                                                        | Labor Force Data (resident)                     |                      |                         |              |                |               |  |  |  |
|------------------------------------------------------------------------------------------------------------------------------------------------------------------------------------------------------------------------------------------------------------------------------------------------------------------------------------------------------------------------------------------------------------------------------------------------------------------------------------------------------------------------------------------------------------------------------------------------------------------------------------------------------------------------------------------------------------------------------------------------------------------------------------------------------------------------------------------------------------------------------------------------------------------------------------------------------------------------------------------------------------------------------------------------------------------------------------------------------------------------------------------------------------------------------------------------------------------------------------------------------------------------------------------------------------------------------------------------------------------------------------------------------------------------------------------------------------------------------------------------------------------------------------------------------------------------------------------------------------------------------------------------------------------------------------------------------------------------------------------------------------------------------------------------------------------------------------------------------------------------------------------------------------------------------------------------------------------------------------------------------------------------------------------------------------------------------------------------------------------------------|-------------------------------------------------|----------------------|-------------------------|--------------|----------------|---------------|--|--|--|
| Civilian Labor Force                                                                                                                                                                                                                                                                                                                                                                                                                                                                                                                                                                                                                                                                                                                                                                                                                                                                                                                                                                                                                                                                                                                                                                                                                                                                                                                                                                                                                                                                                                                                                                                                                                                                                                                                                                                                                                                                                                                                                                                                                                                                                                         |                                                 | <b>Current Month</b> | <b>Previous Month</b>   | One Year Ago | Net Change     | Net Change    |  |  |  |
| Employment                                                                                                                                                                                                                                                                                                                                                                                                                                                                                                                                                                                                                                                                                                                                                                                                                                                                                                                                                                                                                                                                                                                                                                                                                                                                                                                                                                                                                                                                                                                                                                                                                                                                                                                                                                                                                                                                                                                                                                                                                                                                                                                   |                                                 | Aug. 20 (P)          | July 20 (R)             | Aug. 19      | over the Month | over the Year |  |  |  |
| Unemployment   498,900   651,400   155,500   -152,500   343,434                                                                                                                                                                                                                                                                                                                                                                                                                                                                                                                                                                                                                                                                                                                                                                                                                                                                                                                                                                                                                                                                                                                                                                                                                                                                                                                                                                                                                                                                                                                                                                                                                                                                                                                                                                                                                                                                                                                                                                                                                                                              | Civilian Labor Force                            | 4,568,500            | 4,589,200               | 4,505,700    | -20,700        | 62,800        |  |  |  |
| Unemployment Rate   10.9                                                                                                                                                                                                                                                                                                                                                                                                                                                                                                                                                                                                                                                                                                                                                                                                                                                                                                                                                                                                                                                                                                                                                                                                                                                                                                                                                                                                                                                                                                                                                                                                                                                                                                                                                                                                                                                                                                                                                                                                                                                                                                     | Employment                                      | 4,069,600            | 3,937,800               | 4,350,200    | 131,800        | -280,600      |  |  |  |
| Current Month   Previous Month   One Year Ago   Net Change   Net Change   Aug. 20 (P)   July 20 (R)   Aug. 19   over the Month   over the Year Ago   Net Change   Net Change   Aug. 20 (P)   July 20 (R)   Aug. 19   over the Month   over the Year Ago   Net Change   Net Change   Aug. 20 (P)   July 20 (R)   Aug. 19   over the Month   over the Year Ago   Net Change   Net | Unemployment                                    | 498,900              | 651,400                 | 155,500      | -152,500       | 343,400       |  |  |  |
| Current Month   Previous Month   One Year Ago   Net Change   Net Change   Aug. 20 (P)   July 20 (R)   Aug. 19   over the Month   over the Year Ago   Net Change   Net Change   Aug. 20 (P)   July 20 (R)   Aug. 19   over the Month   Over the Year Ago   Net Change    | Unemployment Rate                               | 10.9                 | 14.2                    | 3.5          | -3.3           | 7.4           |  |  |  |
| Aug. 20 (P)   July 20 (R)   Aug. 19   over the Month   over the Ye   Total Nonfarm   3,820,000   3,754,000   4,198,300   66,000   -378,2000   3,754,000   4,198,300   66,000   -378,2000   3,241,200   3,198,000   3,591,100   43,200   -349,500   412,700   1,000   -22,700   1,000   -22,700   1,000   1,500   1,500   1,500   -100   -100   -100   -100   -100   -100   -100   -100   -100   -100   -100   -100   -100   -100   -100   -100   -100   -100   -100   -100   -100   -100   -100   -100   -100   -100   -100   -100   -100   -100   -100   -100   -100   -100   -100   -100   -100   -100   -100   -100   -100   -100   -100   -100   -100   -100   -100   -100   -100   -100   -100   -100   -100   -100   -100   -100   -100   -100   -100   -100   -100   -100   -100   -100   -100   -100   -100   -100   -100   -100   -100   -100   -100   -100   -100   -100   -100   -100   -100   -100   -100   -100   -100   -100   -100   -100   -100   -100   -100   -100   -100   -100   -100   -100   -100   -100   -100   -100   -100   -100   -100   -100   -100   -100   -100   -100   -100   -100   -100   -100   -100   -100   -100   -100   -100   -100   -100   -100   -100   -100   -100   -100   -100   -100   -100   -100   -100   -100   -100   -100   -100   -100   -100   -100   -100   -100   -100   -100   -100   -100   -100   -100   -100   -100   -100   -100   -100   -100   -100   -100   -100   -100   -100   -100   -100   -100   -100   -100   -100   -100   -100   -100   -100   -100   -100   -100   -100   -100   -100   -100   -100   -100   -100   -100   -100   -100   -100   -100   -100   -100   -100   -100   -100   -100   -100   -100   -100   -100   -100   -100   -100   -100   -100   -100   -100   -100   -100   -100   -100   -100   -100   -100   -100   -100   -100   -100   -100   -100   -100   -100   -100   -100   -100   -100   -100   -100   -100   -100   -100   -100   -100   -100   -100   -100   -100   -100   -100   -100   -100   -100   -100   -100   -100   -100   -100   -100   -100   -100   -100   -100   -100   -100   -100   -100   -100   -100   - |                                                 | Employm              | ent Data (establish     | ment)        |                |               |  |  |  |
| Total Nonfarm         3,820,000         3,754,000         4,198,300         66,000         -378,3           Total Private Sector         3,241,200         3,198,000         3,591,100         43,200         -349,5           Goods Producing         390,000         389,000         412,700         1,000         -22,7           Mining and Logging         1,400         1,500         1,500         -100         -1           Construction         146,900         147,200         160,400         -300         -13,5           Manufacturing         241,700         240,300         250,800         1,400         -9,1           Service-Providing         3,430,000         3,365,000         3,785,600         65,000         -355,6           Private Service-Providing         2,851,200         2,809,000         3,178,400         42,200         -327,2           Trade, Transportation & Utilities         837,900         827,700         887,900         10,200         -50,0           Information         64,000         62,900         68,000         1,100         -4,0           Financial Activities         241,000         239,300         252,800         1,700         -11,8           Professional and Business Services         621,100                                                                                                                                                                                                                                                                                                                                                                                                                                                                                                                                                                                                                                                                                                                                                                                                                                                        |                                                 | <b>Current Month</b> | Previous Month One Year |              | Net Change     | Net Change    |  |  |  |
| Total Private Sector         3,241,200         3,198,000         3,591,100         43,200         -349,9           Goods Producing         390,000         389,000         412,700         1,000         -22,7           Mining and Logging         1,400         1,500         1,500         -100         -1           Construction         146,900         147,200         160,400         -300         -13,4           Manufacturing         241,700         240,300         250,800         1,400         -9,1           Service-Providing         3,430,000         3,365,000         3,785,600         65,000         -355,6           Private Service-Providing         2,851,200         2,809,000         3,178,400         42,200         -327,2           Trade, Transportation & Utilities         837,900         827,700         887,900         10,200         -50,0           Information         64,000         62,900         68,000         1,100         -4,0           Financial Activities         241,000         239,300         252,800         1,700         -11,8           Professional and Business Services         621,100         621,900         684,700         -800         -63,6           Education and Health Services         661,000                                                                                                                                                                                                                                                                                                                                                                                                                                                                                                                                                                                                                                                                                                                                                                                                                                                 |                                                 | Aug. 20 (P)          | <b>July 20 (R)</b>      | Aug. 19      | over the Month | over the Year |  |  |  |
| Goods Producing         390,000         389,000         412,700         1,000         -22,7           Mining and Logging         1,400         1,500         1,500         -100         -1           Construction         146,900         147,200         160,400         -300         -13,5           Manufacturing         241,700         240,300         250,800         1,400         -9,1           Service-Providing         3,430,000         3,365,000         3,785,600         65,000         -355,6           Private Service-Providing         2,851,200         2,809,000         3,178,400         42,200         -327,2           Trade, Transportation & Utilities         837,900         827,700         887,900         10,200         -50,0           Information         64,000         62,900         68,000         1,100         -4,0           Financial Activities         241,000         239,300         252,800         1,700         -11,8           Professional and Business Services         621,100         621,900         684,700         -800         -63,6           Education and Health Services         661,000         648,800         718,000         12,200         -57,6           Leisure and Hospitality         270,100                                                                                                                                                                                                                                                                                                                                                                                                                                                                                                                                                                                                                                                                                                                                                                                                                                                     |                                                 | 3,820,000            | 3,754,000               | 4,198,300    | 66,000         | -378,300      |  |  |  |
| Mining and Logging         1,400         1,500         1,500         -100         -1           Construction         146,900         147,200         160,400         -300         -13,5           Manufacturing         241,700         240,300         250,800         1,400         -9,1           Service-Providing         3,430,000         3,365,000         3,785,600         65,000         -355,6           Private Service-Providing         2,851,200         2,809,000         3,178,400         42,200         -327,2           Trade, Transportation & Utilities         837,900         827,700         887,900         10,200         -50,6           Information         64,000         62,900         68,000         1,100         -4,6           Financial Activities         241,000         239,300         252,800         1,700         -11,8           Professional and Business Services         621,100         621,900         684,700         -800         -63,6           Education and Health Services         661,000         648,800         718,000         12,200         -57,6           Leisure and Hospitality         270,100         259,600         392,900         10,500         -122,8           Other Services         156,100                                                                                                                                                                                                                                                                                                                                                                                                                                                                                                                                                                                                                                                                                                                                                                                                                                                    | <b>Total Private Sector</b>                     | 3,241,200            | 3,198,000               | 3,591,100    | 43,200         | -349,900      |  |  |  |
| Construction                                                                                                                                                                                                                                                                                                                                                                                                                                                                                                                                                                                                                                                                                                                                                                                                                                                                                                                                                                                                                                                                                                                                                                                                                                                                                                                                                                                                                                                                                                                                                                                                                                                                                                                                                                                                                                                                                                                                                                                                                                                                                                                 | Goods Producing                                 | 390,000              | 389,000                 | 412,700      | 1,000          | -22,700       |  |  |  |
| Manufacturing         241,700         240,300         250,800         1,400         -9,1           Service-Providing         3,430,000         3,365,000         3,785,600         65,000         -355,6           Private Service-Providing         2,851,200         2,809,000         3,178,400         42,200         -327,2           Trade, Transportation & Utilities         837,900         827,700         887,900         10,200         -50,0           Information         64,000         62,900         68,000         1,100         -4,0           Financial Activities         241,000         239,300         252,800         1,700         -11,8           Professional and Business Services         621,100         621,900         684,700         -800         -63,6           Education and Health Services         661,000         648,800         718,000         12,200         -57,           Leisure and Hospitality         270,100         259,600         392,900         10,500         -122,8           Other Services         156,100         148,800         174,100         7,300         -18,0           Public Sector         578,800         556,000         607,200         22,800         -28,2           3-Month Average Change <td>Mining and Logging</td> <td>1,400</td> <td>1,500</td> <td>1,500</td> <td>-100</td> <td>-100</td>                                                                                                                                                                                                                                                                                                                                                                                                                                                                                                                                                                                                                                                                                                                                               | Mining and Logging                              | 1,400                | 1,500                   | 1,500        | -100           | -100          |  |  |  |
| Service-Providing   3,430,000   3,365,000   3,785,600   65,000   -355,600     Private Service-Providing   2,851,200   2,809,000   3,178,400   42,200   -327,200     Trade, Transportation & Utilities   837,900   827,700   887,900   10,200   -50,000     Information   64,000   62,900   68,000   1,100   -4,000     Financial Activities   241,000   239,300   252,800   1,700   -11,800     Professional and Business Services   621,100   621,900   684,700   -800   -63,000     Education and Health Services   661,000   648,800   718,000   12,200   -57,000     Leisure and Hospitality   270,100   259,600   392,900   10,500   -122,000     Other Services   156,100   148,800   174,100   7,300   -18,000     Public Sector   578,800   556,000   607,200   22,800   -28,600     Total Nonfarm   106,800   114,500   3,800   N/A   N/A     Private Sector   105,900   122,800   2,600   N/A   N/A     Private Sector   105,900   122,800   2,600   N/A   N/A     Weekly Hours of Work (not seasonally adjusted)*                                                                                                                                                                                                                                                                                                                                                                                                                                                                                                                                                                                                                                                                                                                                                                                                                                                                                                                                                                                                                                                                                                 | Construction                                    | 146,900              | 147,200                 | 160,400      | -300           | -13,500       |  |  |  |
| Private Service-Providing         2,851,200         2,809,000         3,178,400         42,200         -327,2           Trade, Transportation & Utilities         837,900         827,700         887,900         10,200         -50,0           Information         64,000         62,900         68,000         1,100         -4,0           Financial Activities         241,000         239,300         252,800         1,700         -11,8           Professional and Business Services         621,100         621,900         684,700         -800         -63,6           Education and Health Services         661,000         648,800         718,000         12,200         -57,0           Leisure and Hospitality         270,100         259,600         392,900         10,500         -122,8           Other Services         156,100         148,800         174,100         7,300         -18,0           Public Sector         578,800         556,000         607,200         22,800         -28,4           Total Nonfarm         106,800         114,500         3,800         N/A         N           Private Sector         105,900         122,800         2,600         N/A         N                                                                                                                                                                                                                                                                                                                                                                                                                                                                                                                                                                                                                                                                                                                                                                                                                                                                                                              | Manufacturing                                   | 241,700              | 240,300                 | 250,800      | 1,400          | -9,100        |  |  |  |
| Trade, Transportation & Utilities         837,900         827,700         887,900         10,200         -50,0           Information         64,000         62,900         68,000         1,100         -4,0           Financial Activities         241,000         239,300         252,800         1,700         -11,8           Professional and Business Services         621,100         621,900         684,700         -800         -63,6           Education and Health Services         661,000         648,800         718,000         12,200         -57,0           Leisure and Hospitality         270,100         259,600         392,900         10,500         -122,8           Other Services         156,100         148,800         174,100         7,300         -18,0           Public Sector         578,800         556,000         607,200         22,800         -28,6           Total Nonfarm         106,800         114,500         3,800         N/A         N           Private Sector         105,900         122,800         2,600         N/A         N                                                                                                                                                                                                                                                                                                                                                                                                                                                                                                                                                                                                                                                                                                                                                                                                                                                                                                                                                                                                                                      | Service-Providing                               | 3,430,000            | 3,365,000               | 3,785,600    | 65,000         | -355,600      |  |  |  |
| Information                                                                                                                                                                                                                                                                                                                                                                                                                                                                                                                                                                                                                                                                                                                                                                                                                                                                                                                                                                                                                                                                                                                                                                                                                                                                                                                                                                                                                                                                                                                                                                                                                                                                                                                                                                                                                                                                                                                                                                                                                                                                                                                  | Private Service-Providing                       | 2,851,200            | 2,809,000               | 3,178,400    | 42,200         | -327,200      |  |  |  |
| Financial Activities 241,000 239,300 252,800 1,700 -11,5 Professional and Business Services 621,100 621,900 684,700 -800 -63,6 Education and Health Services 661,000 648,800 718,000 12,200 -57,0 Leisure and Hospitality 270,100 259,600 392,900 10,500 -122,5 Other Services 156,100 148,800 174,100 7,300 -18,0 Public Sector 578,800 556,000 607,200 22,800 -28,4   Total Nonfarm 106,800 114,500 3,800 N/A N Private Sector 105,900 122,800 2,600 N/A N  Weekly Hours of Work (not seasonally adjusted)*                                                                                                                                                                                                                                                                                                                                                                                                                                                                                                                                                                                                                                                                                                                                                                                                                                                                                                                                                                                                                                                                                                                                                                                                                                                                                                                                                                                                                                                                                                                                                                                                                | Trade, Transportation & Utilities               | 837,900              | 827,700                 | 887,900      | 10,200         | -50,000       |  |  |  |
| Professional and Business Services         621,100         621,900         684,700         -800         -63,6           Education and Health Services         661,000         648,800         718,000         12,200         -57,6           Leisure and Hospitality         270,100         259,600         392,900         10,500         -122,8           Other Services         156,100         148,800         174,100         7,300         -18,0           Public Sector         578,800         556,000         607,200         22,800         -28,4           Total Nonfarm         106,800         114,500         3,800         N/A         N           Private Sector         105,900         122,800         2,600         N/A         N           Weekly Hours of Work (not seasonally adjusted)*                                                                                                                                                                                                                                                                                                                                                                                                                                                                                                                                                                                                                                                                                                                                                                                                                                                                                                                                                                                                                                                                                                                                                                                                                                                                                                              | Information                                     | 64,000               | 62,900                  | 68,000       | 1,100          | -4,000        |  |  |  |
| Education and Health Services         661,000         648,800         718,000         12,200         -57,0           Leisure and Hospitality         270,100         259,600         392,900         10,500         -122,8           Other Services         156,100         148,800         174,100         7,300         -18,0           Public Sector         578,800         556,000         607,200         22,800         -28,4           Total Nonfarm         106,800         114,500         3,800         N/A         N           Private Sector         105,900         122,800         2,600         N/A         N           Weekly Hours of Work (not seasonally adjusted)*                                                                                                                                                                                                                                                                                                                                                                                                                                                                                                                                                                                                                                                                                                                                                                                                                                                                                                                                                                                                                                                                                                                                                                                                                                                                                                                                                                                                                                      | Financial Activities                            | 241,000              | 239,300                 | 252,800      | 1,700          | -11,800       |  |  |  |
| Leisure and Hospitality         270,100         259,600         392,900         10,500         -122,80           Other Services         156,100         148,800         174,100         7,300         -18,0           Public Sector         578,800         556,000         607,200         22,800         -28,4           3-Month Average Change           Total Nonfarm         106,800         114,500         3,800         N/A         N           Private Sector         105,900         122,800         2,600         N/A         N           Weekly Hours of Work (not seasonally adjusted)*                                                                                                                                                                                                                                                                                                                                                                                                                                                                                                                                                                                                                                                                                                                                                                                                                                                                                                                                                                                                                                                                                                                                                                                                                                                                                                                                                                                                                                                                                                                         | Professional and Business Services              | 621,100              | 621,900                 | 684,700      | -800           | -63,600       |  |  |  |
| Other Services         156,100         148,800         174,100         7,300         -18,0           Public Sector         578,800         556,000         607,200         22,800         -28,4           3-Month Average Change           Total Nonfarm         106,800         114,500         3,800         N/A         N           Private Sector         105,900         122,800         2,600         N/A         N           Weekly Hours of Work (not seasonally adjusted)*                                                                                                                                                                                                                                                                                                                                                                                                                                                                                                                                                                                                                                                                                                                                                                                                                                                                                                                                                                                                                                                                                                                                                                                                                                                                                                                                                                                                                                                                                                                                                                                                                                          | Education and Health Services                   | 661,000              | 648,800                 | 718,000      | 12,200         | -57,000       |  |  |  |
| Public Sector         578,800         556,000         607,200         22,800         -28,4           3-Month Average Change           Total Nonfarm         106,800         114,500         3,800         N/A         N           Private Sector         105,900         122,800         2,600         N/A         N           Weekly Hours of Work (not seasonally adjusted)*                                                                                                                                                                                                                                                                                                                                                                                                                                                                                                                                                                                                                                                                                                                                                                                                                                                                                                                                                                                                                                                                                                                                                                                                                                                                                                                                                                                                                                                                                                                                                                                                                                                                                                                                               | Leisure and Hospitality                         | 270,100              | 259,600                 | 392,900      | 10,500         | -122,800      |  |  |  |
| 3-Month Average Change   Total Nonfarm   106,800   114,500   3,800   N/A   N                                                                                                                                                                                                                                                                                                                                                                                                                                                                                                                                                                                                                                                                                                                                                                                                                                                                                                                                                                                                                                                                                                                                                                                                                                                                                                                                                                                                                                                                                                                                                                                                                                                                                                                                                                                                                                                                                                                                                                                                                                                 | Other Services                                  | 156,100              | 148,800                 | 174,100      | 7,300          | -18,000       |  |  |  |
| Total Nonfarm         106,800         114,500         3,800         N/A         N           Private Sector         105,900         122,800         2,600         N/A         N           Weekly Hours of Work (not seasonally adjusted)*                                                                                                                                                                                                                                                                                                                                                                                                                                                                                                                                                                                                                                                                                                                                                                                                                                                                                                                                                                                                                                                                                                                                                                                                                                                                                                                                                                                                                                                                                                                                                                                                                                                                                                                                                                                                                                                                                     | Public Sector                                   | 578,800              | 556,000                 | 607,200      | 22,800         | -28,400       |  |  |  |
| Private Sector 105,900 122,800 2,600 N/A N Weekly Hours of Work (not seasonally adjusted)*                                                                                                                                                                                                                                                                                                                                                                                                                                                                                                                                                                                                                                                                                                                                                                                                                                                                                                                                                                                                                                                                                                                                                                                                                                                                                                                                                                                                                                                                                                                                                                                                                                                                                                                                                                                                                                                                                                                                                                                                                                   |                                                 |                      |                         |              |                |               |  |  |  |
| Weekly Hours of Work (not seasonally adjusted)*                                                                                                                                                                                                                                                                                                                                                                                                                                                                                                                                                                                                                                                                                                                                                                                                                                                                                                                                                                                                                                                                                                                                                                                                                                                                                                                                                                                                                                                                                                                                                                                                                                                                                                                                                                                                                                                                                                                                                                                                                                                                              | Total Nonfarm                                   | 106,800              | 114,500                 | 3,800        | N/A            | N/A           |  |  |  |
|                                                                                                                                                                                                                                                                                                                                                                                                                                                                                                                                                                                                                                                                                                                                                                                                                                                                                                                                                                                                                                                                                                                                                                                                                                                                                                                                                                                                                                                                                                                                                                                                                                                                                                                                                                                                                                                                                                                                                                                                                                                                                                                              | Private Sector                                  | 105,900              | 122,800                 | 2,600        | N/A            | N/A           |  |  |  |
| Manufacturing 41.5 41.4 41.0 0.1                                                                                                                                                                                                                                                                                                                                                                                                                                                                                                                                                                                                                                                                                                                                                                                                                                                                                                                                                                                                                                                                                                                                                                                                                                                                                                                                                                                                                                                                                                                                                                                                                                                                                                                                                                                                                                                                                                                                                                                                                                                                                             | Weekly Hours of Work (not seasonally adjusted)* |                      |                         |              |                |               |  |  |  |
|                                                                                                                                                                                                                                                                                                                                                                                                                                                                                                                                                                                                                                                                                                                                                                                                                                                                                                                                                                                                                                                                                                                                                                                                                                                                                                                                                                                                                                                                                                                                                                                                                                                                                                                                                                                                                                                                                                                                                                                                                                                                                                                              | Manufacturing                                   | 41.5                 | 41.4                    | 41.0         | 0.1            | 0.5           |  |  |  |
| Durable Goods 41.4 40.7 41.9 0.7 -                                                                                                                                                                                                                                                                                                                                                                                                                                                                                                                                                                                                                                                                                                                                                                                                                                                                                                                                                                                                                                                                                                                                                                                                                                                                                                                                                                                                                                                                                                                                                                                                                                                                                                                                                                                                                                                                                                                                                                                                                                                                                           | Durable Goods                                   | 41.4                 | 40.7                    | 41.9         | 0.7            | -0.5          |  |  |  |
| Nondurable Goods 41.7 42.0 40.2 -0.3                                                                                                                                                                                                                                                                                                                                                                                                                                                                                                                                                                                                                                                                                                                                                                                                                                                                                                                                                                                                                                                                                                                                                                                                                                                                                                                                                                                                                                                                                                                                                                                                                                                                                                                                                                                                                                                                                                                                                                                                                                                                                         | Nondurable Goods                                | 41.7                 | 42.0                    | 40.2         | -0.3           | 1.5           |  |  |  |
| Hourly Earnings (not seasonally adjusted)*                                                                                                                                                                                                                                                                                                                                                                                                                                                                                                                                                                                                                                                                                                                                                                                                                                                                                                                                                                                                                                                                                                                                                                                                                                                                                                                                                                                                                                                                                                                                                                                                                                                                                                                                                                                                                                                                                                                                                                                                                                                                                   |                                                 |                      |                         |              |                |               |  |  |  |
| Manufacturing \$24.59 \$24.22 \$23.85 \$0.37 \$0                                                                                                                                                                                                                                                                                                                                                                                                                                                                                                                                                                                                                                                                                                                                                                                                                                                                                                                                                                                                                                                                                                                                                                                                                                                                                                                                                                                                                                                                                                                                                                                                                                                                                                                                                                                                                                                                                                                                                                                                                                                                             | Manufacturing                                   | \$24.59              | \$24.22                 | \$23.85      | \$0.37         | \$0.74        |  |  |  |
| Durable Goods \$27.19 \$27.36 \$26.93 -\$0.17 \$0                                                                                                                                                                                                                                                                                                                                                                                                                                                                                                                                                                                                                                                                                                                                                                                                                                                                                                                                                                                                                                                                                                                                                                                                                                                                                                                                                                                                                                                                                                                                                                                                                                                                                                                                                                                                                                                                                                                                                                                                                                                                            | Durable Goods                                   | \$27.19              | \$27.36                 | \$26.93      | -\$0.17        | \$0.26        |  |  |  |
| Nondurable Goods \$22.32 \$21.59 \$21.29 \$0.73 \$1                                                                                                                                                                                                                                                                                                                                                                                                                                                                                                                                                                                                                                                                                                                                                                                                                                                                                                                                                                                                                                                                                                                                                                                                                                                                                                                                                                                                                                                                                                                                                                                                                                                                                                                                                                                                                                                                                                                                                                                                                                                                          | Nondurable Goods                                | \$22.32              | \$21.59                 | \$21.29      | \$0.73         | \$1.03        |  |  |  |
| Weekly Earnings (not seasonally adjusted)**                                                                                                                                                                                                                                                                                                                                                                                                                                                                                                                                                                                                                                                                                                                                                                                                                                                                                                                                                                                                                                                                                                                                                                                                                                                                                                                                                                                                                                                                                                                                                                                                                                                                                                                                                                                                                                                                                                                                                                                                                                                                                  |                                                 |                      |                         |              |                |               |  |  |  |
| Manufacturing \$1,020.49 \$1,002.71 \$977.85 \$17.78 \$42                                                                                                                                                                                                                                                                                                                                                                                                                                                                                                                                                                                                                                                                                                                                                                                                                                                                                                                                                                                                                                                                                                                                                                                                                                                                                                                                                                                                                                                                                                                                                                                                                                                                                                                                                                                                                                                                                                                                                                                                                                                                    | Manufacturing                                   | \$1,020.49           | \$1,002.71              | \$977.85     | \$17.78        | \$42.64       |  |  |  |
| <u> </u>                                                                                                                                                                                                                                                                                                                                                                                                                                                                                                                                                                                                                                                                                                                                                                                                                                                                                                                                                                                                                                                                                                                                                                                                                                                                                                                                                                                                                                                                                                                                                                                                                                                                                                                                                                                                                                                                                                                                                                                                                                                                                                                     | Durable Goods                                   | \$1,125.67           |                         | \$1,128.37   | \$12.12        | -\$2.70       |  |  |  |
| Nondurable Goods \$930.74 \$906.78 \$855.86 \$23.96 \$74                                                                                                                                                                                                                                                                                                                                                                                                                                                                                                                                                                                                                                                                                                                                                                                                                                                                                                                                                                                                                                                                                                                                                                                                                                                                                                                                                                                                                                                                                                                                                                                                                                                                                                                                                                                                                                                                                                                                                                                                                                                                     | Nondurable Goods                                | \$930.74             | \$906.78                | \$855.86     | \$23.96        | \$74.88       |  |  |  |