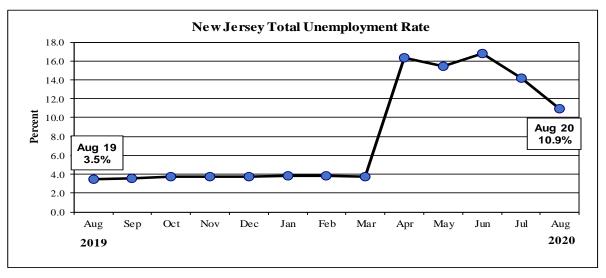

## Table 1: Major Indicators of Labor Market Activity for New Jersey Seasonally Adjusted

2019 Benchmark

| Aug. 20 (P)   July 20 (R)   Aug. 19   over the Month   over the Young                                                                                                                                                                                                                                                                                                                                                                                                                                                                                                                                                                                                                                                                                                                                                                                                                                                                                                                                                                                                                                                                                                                                                                                                                                                                                                                                                                                                                                                                                                                                                                                                                                                                                                                                                                                                                                                                                                                                                                                                                                                        | Labor Force Data (resident)                     |                      |                         |              |                |               |  |  |  |
|------------------------------------------------------------------------------------------------------------------------------------------------------------------------------------------------------------------------------------------------------------------------------------------------------------------------------------------------------------------------------------------------------------------------------------------------------------------------------------------------------------------------------------------------------------------------------------------------------------------------------------------------------------------------------------------------------------------------------------------------------------------------------------------------------------------------------------------------------------------------------------------------------------------------------------------------------------------------------------------------------------------------------------------------------------------------------------------------------------------------------------------------------------------------------------------------------------------------------------------------------------------------------------------------------------------------------------------------------------------------------------------------------------------------------------------------------------------------------------------------------------------------------------------------------------------------------------------------------------------------------------------------------------------------------------------------------------------------------------------------------------------------------------------------------------------------------------------------------------------------------------------------------------------------------------------------------------------------------------------------------------------------------------------------------------------------------------------------------------------------------|-------------------------------------------------|----------------------|-------------------------|--------------|----------------|---------------|--|--|--|
| Civilian Labor Force                                                                                                                                                                                                                                                                                                                                                                                                                                                                                                                                                                                                                                                                                                                                                                                                                                                                                                                                                                                                                                                                                                                                                                                                                                                                                                                                                                                                                                                                                                                                                                                                                                                                                                                                                                                                                                                                                                                                                                                                                                                                                                         |                                                 | <b>Current Month</b> | <b>Previous Month</b>   | One Year Ago | Net Change     | Net Change    |  |  |  |
| Employment                                                                                                                                                                                                                                                                                                                                                                                                                                                                                                                                                                                                                                                                                                                                                                                                                                                                                                                                                                                                                                                                                                                                                                                                                                                                                                                                                                                                                                                                                                                                                                                                                                                                                                                                                                                                                                                                                                                                                                                                                                                                                                                   |                                                 | Aug. 20 (P)          | July 20 (R)             | Aug. 19      | over the Month | over the Year |  |  |  |
| Unemployment   498,900   651,400   155,500   -152,500   343,434                                                                                                                                                                                                                                                                                                                                                                                                                                                                                                                                                                                                                                                                                                                                                                                                                                                                                                                                                                                                                                                                                                                                                                                                                                                                                                                                                                                                                                                                                                                                                                                                                                                                                                                                                                                                                                                                                                                                                                                                                                                              | Civilian Labor Force                            | 4,568,500            | 4,589,200               | 4,505,700    | -20,700        | 62,800        |  |  |  |
| Unemployment Rate   10.9                                                                                                                                                                                                                                                                                                                                                                                                                                                                                                                                                                                                                                                                                                                                                                                                                                                                                                                                                                                                                                                                                                                                                                                                                                                                                                                                                                                                                                                                                                                                                                                                                                                                                                                                                                                                                                                                                                                                                                                                                                                                                                     | Employment                                      | 4,069,600            | 3,937,800               | 4,350,200    | 131,800        | -280,600      |  |  |  |
| Current Month   Previous Month   One Year Ago   Net Change   Net Change   Aug. 20 (P)   July 20 (R)   Aug. 19   over the Month   over the Year Ago   Net Change   Net Change   Aug. 20 (P)   July 20 (R)   Aug. 19   over the Month   over the Year Ago   Net Change   Net Change   Aug. 20 (P)   July 20 (R)   Aug. 19   over the Month   over the Year Ago   Net Change   Net | Unemployment                                    | 498,900              | 651,400                 | 155,500      | -152,500       | 343,400       |  |  |  |
| Current Month   Previous Month   One Year Ago   Net Change   Net Change   Aug. 20 (P)   July 20 (R)   Aug. 19   over the Month   over the Year Ago   Net Change   Net Change   Aug. 20 (P)   July 20 (R)   Aug. 19   over the Month   Over the Year Ago   Net Change    | Unemployment Rate                               | 10.9                 | 14.2                    | 3.5          | -3.3           | 7.4           |  |  |  |
| Aug. 20 (P)   July 20 (R)   Aug. 19   over the Month   over the Ye   Total Nonfarm   3,820,000   3,754,000   4,198,300   66,000   -378,2000   3,754,000   4,198,300   66,000   -378,2000   3,241,200   3,198,000   3,591,100   43,200   -349,500   412,700   1,000   -22,700   1,000   -22,700   1,000   1,500   1,500   1,500   -100   -100   -100   -100   -100   -100   -100   -100   -100   -100   -100   -100   -100   -100   -100   -100   -100   -100   -100   -100   -100   -100   -100   -100   -100   -100   -100   -100   -100   -100   -100   -100   -100   -100   -100   -100   -100   -100   -100   -100   -100   -100   -100   -100   -100   -100   -100   -100   -100   -100   -100   -100   -100   -100   -100   -100   -100   -100   -100   -100   -100   -100   -100   -100   -100   -100   -100   -100   -100   -100   -100   -100   -100   -100   -100   -100   -100   -100   -100   -100   -100   -100   -100   -100   -100   -100   -100   -100   -100   -100   -100   -100   -100   -100   -100   -100   -100   -100   -100   -100   -100   -100   -100   -100   -100   -100   -100   -100   -100   -100   -100   -100   -100   -100   -100   -100   -100   -100   -100   -100   -100   -100   -100   -100   -100   -100   -100   -100   -100   -100   -100   -100   -100   -100   -100   -100   -100   -100   -100   -100   -100   -100   -100   -100   -100   -100   -100   -100   -100   -100   -100   -100   -100   -100   -100   -100   -100   -100   -100   -100   -100   -100   -100   -100   -100   -100   -100   -100   -100   -100   -100   -100   -100   -100   -100   -100   -100   -100   -100   -100   -100   -100   -100   -100   -100   -100   -100   -100   -100   -100   -100   -100   -100   -100   -100   -100   -100   -100   -100   -100   -100   -100   -100   -100   -100   -100   -100   -100   -100   -100   -100   -100   -100   -100   -100   -100   -100   -100   -100   -100   -100   -100   -100   -100   -100   -100   -100   -100   -100   -100   -100   -100   -100   -100   -100   -100   -100   -100   -100   -100   -100   -100   -100   -100   -100   -100   - |                                                 | Employm              | ent Data (establish     | ment)        |                |               |  |  |  |
| Total Nonfarm         3,820,000         3,754,000         4,198,300         66,000         -378,3           Total Private Sector         3,241,200         3,198,000         3,591,100         43,200         -349,5           Goods Producing         390,000         389,000         412,700         1,000         -22,7           Mining and Logging         1,400         1,500         1,500         -100         -1           Construction         146,900         147,200         160,400         -300         -13,5           Manufacturing         241,700         240,300         250,800         1,400         -9,1           Service-Providing         3,430,000         3,365,000         3,785,600         65,000         -355,6           Private Service-Providing         2,851,200         2,809,000         3,178,400         42,200         -327,2           Trade, Transportation & Utilities         837,900         827,700         887,900         10,200         -50,0           Information         64,000         62,900         68,000         1,100         -4,0           Financial Activities         241,000         239,300         252,800         1,700         -11,8           Professional and Business Services         621,100                                                                                                                                                                                                                                                                                                                                                                                                                                                                                                                                                                                                                                                                                                                                                                                                                                                        |                                                 | <b>Current Month</b> | Previous Month One Year |              | Net Change     | Net Change    |  |  |  |
| Total Private Sector         3,241,200         3,198,000         3,591,100         43,200         -349,9           Goods Producing         390,000         389,000         412,700         1,000         -22,7           Mining and Logging         1,400         1,500         1,500         -100         -1           Construction         146,900         147,200         160,400         -300         -13,4           Manufacturing         241,700         240,300         250,800         1,400         -9,1           Service-Providing         3,430,000         3,365,000         3,785,600         65,000         -355,6           Private Service-Providing         2,851,200         2,809,000         3,178,400         42,200         -327,2           Trade, Transportation & Utilities         837,900         827,700         887,900         10,200         -50,0           Information         64,000         62,900         68,000         1,100         -4,0           Financial Activities         241,000         239,300         252,800         1,700         -11,8           Professional and Business Services         621,100         621,900         684,700         -800         -63,6           Education and Health Services         661,000                                                                                                                                                                                                                                                                                                                                                                                                                                                                                                                                                                                                                                                                                                                                                                                                                                                 |                                                 | Aug. 20 (P)          | <b>July 20 (R)</b>      | Aug. 19      | over the Month | over the Year |  |  |  |
| Goods Producing         390,000         389,000         412,700         1,000         -22,7           Mining and Logging         1,400         1,500         1,500         -100         -1           Construction         146,900         147,200         160,400         -300         -13,5           Manufacturing         241,700         240,300         250,800         1,400         -9,1           Service-Providing         3,430,000         3,365,000         3,785,600         65,000         -355,6           Private Service-Providing         2,851,200         2,809,000         3,178,400         42,200         -327,2           Trade, Transportation & Utilities         837,900         827,700         887,900         10,200         -50,0           Information         64,000         62,900         68,000         1,100         -4,0           Financial Activities         241,000         239,300         252,800         1,700         -11,8           Professional and Business Services         621,100         621,900         684,700         -800         -63,6           Education and Health Services         661,000         648,800         718,000         12,200         -57,6           Leisure and Hospitality         270,100                                                                                                                                                                                                                                                                                                                                                                                                                                                                                                                                                                                                                                                                                                                                                                                                                                                     |                                                 | 3,820,000            | 3,754,000               | 4,198,300    | 66,000         | -378,300      |  |  |  |
| Mining and Logging         1,400         1,500         1,500         -100         -1           Construction         146,900         147,200         160,400         -300         -13,5           Manufacturing         241,700         240,300         250,800         1,400         -9,1           Service-Providing         3,430,000         3,365,000         3,785,600         65,000         -355,6           Private Service-Providing         2,851,200         2,809,000         3,178,400         42,200         -327,2           Trade, Transportation & Utilities         837,900         827,700         887,900         10,200         -50,6           Information         64,000         62,900         68,000         1,100         -4,6           Financial Activities         241,000         239,300         252,800         1,700         -11,8           Professional and Business Services         621,100         621,900         684,700         -800         -63,6           Education and Health Services         661,000         648,800         718,000         12,200         -57,6           Leisure and Hospitality         270,100         259,600         392,900         10,500         -122,8           Other Services         156,100                                                                                                                                                                                                                                                                                                                                                                                                                                                                                                                                                                                                                                                                                                                                                                                                                                                    | <b>Total Private Sector</b>                     | 3,241,200            | 3,198,000               | 3,591,100    | 43,200         | -349,900      |  |  |  |
| Construction                                                                                                                                                                                                                                                                                                                                                                                                                                                                                                                                                                                                                                                                                                                                                                                                                                                                                                                                                                                                                                                                                                                                                                                                                                                                                                                                                                                                                                                                                                                                                                                                                                                                                                                                                                                                                                                                                                                                                                                                                                                                                                                 | Goods Producing                                 | 390,000              | 389,000                 | 412,700      | 1,000          | -22,700       |  |  |  |
| Manufacturing         241,700         240,300         250,800         1,400         -9,1           Service-Providing         3,430,000         3,365,000         3,785,600         65,000         -355,6           Private Service-Providing         2,851,200         2,809,000         3,178,400         42,200         -327,2           Trade, Transportation & Utilities         837,900         827,700         887,900         10,200         -50,0           Information         64,000         62,900         68,000         1,100         -4,0           Financial Activities         241,000         239,300         252,800         1,700         -11,8           Professional and Business Services         621,100         621,900         684,700         -800         -63,6           Education and Health Services         661,000         648,800         718,000         12,200         -57,           Leisure and Hospitality         270,100         259,600         392,900         10,500         -122,8           Other Services         156,100         148,800         174,100         7,300         -18,0           Public Sector         578,800         556,000         607,200         22,800         -28,2           3-Month Average Change <td>Mining and Logging</td> <td>1,400</td> <td>1,500</td> <td>1,500</td> <td>-100</td> <td>-100</td>                                                                                                                                                                                                                                                                                                                                                                                                                                                                                                                                                                                                                                                                                                                                               | Mining and Logging                              | 1,400                | 1,500                   | 1,500        | -100           | -100          |  |  |  |
| Service-Providing   3,430,000   3,365,000   3,785,600   65,000   -355,600     Private Service-Providing   2,851,200   2,809,000   3,178,400   42,200   -327,200     Trade, Transportation & Utilities   837,900   827,700   887,900   10,200   -50,000     Information   64,000   62,900   68,000   1,100   -4,000     Financial Activities   241,000   239,300   252,800   1,700   -11,800     Professional and Business Services   621,100   621,900   684,700   -800   -63,000     Education and Health Services   661,000   648,800   718,000   12,200   -57,000     Leisure and Hospitality   270,100   259,600   392,900   10,500   -122,000     Other Services   156,100   148,800   174,100   7,300   -18,000     Public Sector   578,800   556,000   607,200   22,800   -28,600     Total Nonfarm   106,800   114,500   3,800   N/A   N/A     Private Sector   105,900   122,800   2,600   N/A   N/A     Private Sector   105,900   122,800   2,600   N/A   N/A     Weekly Hours of Work (not seasonally adjusted)*                                                                                                                                                                                                                                                                                                                                                                                                                                                                                                                                                                                                                                                                                                                                                                                                                                                                                                                                                                                                                                                                                                 | Construction                                    | 146,900              | 147,200                 | 160,400      | -300           | -13,500       |  |  |  |
| Private Service-Providing         2,851,200         2,809,000         3,178,400         42,200         -327,2           Trade, Transportation & Utilities         837,900         827,700         887,900         10,200         -50,0           Information         64,000         62,900         68,000         1,100         -4,0           Financial Activities         241,000         239,300         252,800         1,700         -11,8           Professional and Business Services         621,100         621,900         684,700         -800         -63,6           Education and Health Services         661,000         648,800         718,000         12,200         -57,0           Leisure and Hospitality         270,100         259,600         392,900         10,500         -122,8           Other Services         156,100         148,800         174,100         7,300         -18,0           Public Sector         578,800         556,000         607,200         22,800         -28,4           Total Nonfarm         106,800         114,500         3,800         N/A         N           Private Sector         105,900         122,800         2,600         N/A         N                                                                                                                                                                                                                                                                                                                                                                                                                                                                                                                                                                                                                                                                                                                                                                                                                                                                                                              | Manufacturing                                   | 241,700              | 240,300                 | 250,800      | 1,400          | -9,100        |  |  |  |
| Trade, Transportation & Utilities         837,900         827,700         887,900         10,200         -50,0           Information         64,000         62,900         68,000         1,100         -4,0           Financial Activities         241,000         239,300         252,800         1,700         -11,8           Professional and Business Services         621,100         621,900         684,700         -800         -63,6           Education and Health Services         661,000         648,800         718,000         12,200         -57,0           Leisure and Hospitality         270,100         259,600         392,900         10,500         -122,8           Other Services         156,100         148,800         174,100         7,300         -18,0           Public Sector         578,800         556,000         607,200         22,800         -28,6           Total Nonfarm         106,800         114,500         3,800         N/A         N           Private Sector         105,900         122,800         2,600         N/A         N                                                                                                                                                                                                                                                                                                                                                                                                                                                                                                                                                                                                                                                                                                                                                                                                                                                                                                                                                                                                                                      | Service-Providing                               | 3,430,000            | 3,365,000               | 3,785,600    | 65,000         | -355,600      |  |  |  |
| Information                                                                                                                                                                                                                                                                                                                                                                                                                                                                                                                                                                                                                                                                                                                                                                                                                                                                                                                                                                                                                                                                                                                                                                                                                                                                                                                                                                                                                                                                                                                                                                                                                                                                                                                                                                                                                                                                                                                                                                                                                                                                                                                  | Private Service-Providing                       | 2,851,200            | 2,809,000               | 3,178,400    | 42,200         | -327,200      |  |  |  |
| Financial Activities 241,000 239,300 252,800 1,700 -11,5 Professional and Business Services 621,100 621,900 684,700 -800 -63,6 Education and Health Services 661,000 648,800 718,000 12,200 -57,0 Leisure and Hospitality 270,100 259,600 392,900 10,500 -122,5 Other Services 156,100 148,800 174,100 7,300 -18,0 Public Sector 578,800 556,000 607,200 22,800 -28,4   Total Nonfarm 106,800 114,500 3,800 N/A N Private Sector 105,900 122,800 2,600 N/A N  Weekly Hours of Work (not seasonally adjusted)*                                                                                                                                                                                                                                                                                                                                                                                                                                                                                                                                                                                                                                                                                                                                                                                                                                                                                                                                                                                                                                                                                                                                                                                                                                                                                                                                                                                                                                                                                                                                                                                                                | Trade, Transportation & Utilities               | 837,900              | 827,700                 | 887,900      | 10,200         | -50,000       |  |  |  |
| Professional and Business Services         621,100         621,900         684,700         -800         -63,6           Education and Health Services         661,000         648,800         718,000         12,200         -57,6           Leisure and Hospitality         270,100         259,600         392,900         10,500         -122,8           Other Services         156,100         148,800         174,100         7,300         -18,0           Public Sector         578,800         556,000         607,200         22,800         -28,4           Total Nonfarm         106,800         114,500         3,800         N/A         N           Private Sector         105,900         122,800         2,600         N/A         N           Weekly Hours of Work (not seasonally adjusted)*                                                                                                                                                                                                                                                                                                                                                                                                                                                                                                                                                                                                                                                                                                                                                                                                                                                                                                                                                                                                                                                                                                                                                                                                                                                                                                              | Information                                     | 64,000               | 62,900                  | 68,000       | 1,100          | -4,000        |  |  |  |
| Education and Health Services         661,000         648,800         718,000         12,200         -57,0           Leisure and Hospitality         270,100         259,600         392,900         10,500         -122,8           Other Services         156,100         148,800         174,100         7,300         -18,0           Public Sector         578,800         556,000         607,200         22,800         -28,4           Total Nonfarm         106,800         114,500         3,800         N/A         N           Private Sector         105,900         122,800         2,600         N/A         N           Weekly Hours of Work (not seasonally adjusted)*                                                                                                                                                                                                                                                                                                                                                                                                                                                                                                                                                                                                                                                                                                                                                                                                                                                                                                                                                                                                                                                                                                                                                                                                                                                                                                                                                                                                                                      | Financial Activities                            | 241,000              | 239,300                 | 252,800      | 1,700          | -11,800       |  |  |  |
| Leisure and Hospitality         270,100         259,600         392,900         10,500         -122,80           Other Services         156,100         148,800         174,100         7,300         -18,0           Public Sector         578,800         556,000         607,200         22,800         -28,4           3-Month Average Change           Total Nonfarm         106,800         114,500         3,800         N/A         N           Private Sector         105,900         122,800         2,600         N/A         N           Weekly Hours of Work (not seasonally adjusted)*                                                                                                                                                                                                                                                                                                                                                                                                                                                                                                                                                                                                                                                                                                                                                                                                                                                                                                                                                                                                                                                                                                                                                                                                                                                                                                                                                                                                                                                                                                                         | Professional and Business Services              | 621,100              | 621,900                 | 684,700      | -800           | -63,600       |  |  |  |
| Other Services         156,100         148,800         174,100         7,300         -18,0           Public Sector         578,800         556,000         607,200         22,800         -28,4           3-Month Average Change           Total Nonfarm         106,800         114,500         3,800         N/A         N           Private Sector         105,900         122,800         2,600         N/A         N           Weekly Hours of Work (not seasonally adjusted)*                                                                                                                                                                                                                                                                                                                                                                                                                                                                                                                                                                                                                                                                                                                                                                                                                                                                                                                                                                                                                                                                                                                                                                                                                                                                                                                                                                                                                                                                                                                                                                                                                                          | Education and Health Services                   | 661,000              | 648,800                 | 718,000      | 12,200         | -57,000       |  |  |  |
| Public Sector         578,800         556,000         607,200         22,800         -28,4           3-Month Average Change           Total Nonfarm         106,800         114,500         3,800         N/A         N           Private Sector         105,900         122,800         2,600         N/A         N           Weekly Hours of Work (not seasonally adjusted)*                                                                                                                                                                                                                                                                                                                                                                                                                                                                                                                                                                                                                                                                                                                                                                                                                                                                                                                                                                                                                                                                                                                                                                                                                                                                                                                                                                                                                                                                                                                                                                                                                                                                                                                                               | Leisure and Hospitality                         | 270,100              | 259,600                 | 392,900      | 10,500         | -122,800      |  |  |  |
| 3-Month Average Change   Total Nonfarm   106,800   114,500   3,800   N/A   N                                                                                                                                                                                                                                                                                                                                                                                                                                                                                                                                                                                                                                                                                                                                                                                                                                                                                                                                                                                                                                                                                                                                                                                                                                                                                                                                                                                                                                                                                                                                                                                                                                                                                                                                                                                                                                                                                                                                                                                                                                                 | Other Services                                  | 156,100              | 148,800                 | 174,100      | 7,300          | -18,000       |  |  |  |
| Total Nonfarm         106,800         114,500         3,800         N/A         N           Private Sector         105,900         122,800         2,600         N/A         N           Weekly Hours of Work (not seasonally adjusted)*                                                                                                                                                                                                                                                                                                                                                                                                                                                                                                                                                                                                                                                                                                                                                                                                                                                                                                                                                                                                                                                                                                                                                                                                                                                                                                                                                                                                                                                                                                                                                                                                                                                                                                                                                                                                                                                                                     | Public Sector                                   | 578,800              | 556,000                 | 607,200      | 22,800         | -28,400       |  |  |  |
| Private Sector 105,900 122,800 2,600 N/A N Weekly Hours of Work (not seasonally adjusted)*                                                                                                                                                                                                                                                                                                                                                                                                                                                                                                                                                                                                                                                                                                                                                                                                                                                                                                                                                                                                                                                                                                                                                                                                                                                                                                                                                                                                                                                                                                                                                                                                                                                                                                                                                                                                                                                                                                                                                                                                                                   |                                                 |                      |                         |              |                |               |  |  |  |
| Weekly Hours of Work (not seasonally adjusted)*                                                                                                                                                                                                                                                                                                                                                                                                                                                                                                                                                                                                                                                                                                                                                                                                                                                                                                                                                                                                                                                                                                                                                                                                                                                                                                                                                                                                                                                                                                                                                                                                                                                                                                                                                                                                                                                                                                                                                                                                                                                                              | Total Nonfarm                                   | 106,800              | 114,500                 | 3,800        | N/A            | N/A           |  |  |  |
|                                                                                                                                                                                                                                                                                                                                                                                                                                                                                                                                                                                                                                                                                                                                                                                                                                                                                                                                                                                                                                                                                                                                                                                                                                                                                                                                                                                                                                                                                                                                                                                                                                                                                                                                                                                                                                                                                                                                                                                                                                                                                                                              | Private Sector                                  | 105,900              | 122,800                 | 2,600        | N/A            | N/A           |  |  |  |
| Manufacturing 41.5 41.4 41.0 0.1                                                                                                                                                                                                                                                                                                                                                                                                                                                                                                                                                                                                                                                                                                                                                                                                                                                                                                                                                                                                                                                                                                                                                                                                                                                                                                                                                                                                                                                                                                                                                                                                                                                                                                                                                                                                                                                                                                                                                                                                                                                                                             | Weekly Hours of Work (not seasonally adjusted)* |                      |                         |              |                |               |  |  |  |
|                                                                                                                                                                                                                                                                                                                                                                                                                                                                                                                                                                                                                                                                                                                                                                                                                                                                                                                                                                                                                                                                                                                                                                                                                                                                                                                                                                                                                                                                                                                                                                                                                                                                                                                                                                                                                                                                                                                                                                                                                                                                                                                              | Manufacturing                                   | 41.5                 | 41.4                    | 41.0         | 0.1            | 0.5           |  |  |  |
| Durable Goods 41.4 40.7 41.9 0.7 -                                                                                                                                                                                                                                                                                                                                                                                                                                                                                                                                                                                                                                                                                                                                                                                                                                                                                                                                                                                                                                                                                                                                                                                                                                                                                                                                                                                                                                                                                                                                                                                                                                                                                                                                                                                                                                                                                                                                                                                                                                                                                           | Durable Goods                                   | 41.4                 | 40.7                    | 41.9         | 0.7            | -0.5          |  |  |  |
| Nondurable Goods 41.7 42.0 40.2 -0.3                                                                                                                                                                                                                                                                                                                                                                                                                                                                                                                                                                                                                                                                                                                                                                                                                                                                                                                                                                                                                                                                                                                                                                                                                                                                                                                                                                                                                                                                                                                                                                                                                                                                                                                                                                                                                                                                                                                                                                                                                                                                                         | Nondurable Goods                                | 41.7                 | 42.0                    | 40.2         | -0.3           | 1.5           |  |  |  |
| Hourly Earnings (not seasonally adjusted)*                                                                                                                                                                                                                                                                                                                                                                                                                                                                                                                                                                                                                                                                                                                                                                                                                                                                                                                                                                                                                                                                                                                                                                                                                                                                                                                                                                                                                                                                                                                                                                                                                                                                                                                                                                                                                                                                                                                                                                                                                                                                                   |                                                 |                      |                         |              |                |               |  |  |  |
| Manufacturing \$24.59 \$24.22 \$23.85 \$0.37 \$0                                                                                                                                                                                                                                                                                                                                                                                                                                                                                                                                                                                                                                                                                                                                                                                                                                                                                                                                                                                                                                                                                                                                                                                                                                                                                                                                                                                                                                                                                                                                                                                                                                                                                                                                                                                                                                                                                                                                                                                                                                                                             | Manufacturing                                   | \$24.59              | \$24.22                 | \$23.85      | \$0.37         | \$0.74        |  |  |  |
| Durable Goods \$27.19 \$27.36 \$26.93 -\$0.17 \$0                                                                                                                                                                                                                                                                                                                                                                                                                                                                                                                                                                                                                                                                                                                                                                                                                                                                                                                                                                                                                                                                                                                                                                                                                                                                                                                                                                                                                                                                                                                                                                                                                                                                                                                                                                                                                                                                                                                                                                                                                                                                            | Durable Goods                                   | \$27.19              | \$27.36                 | \$26.93      | -\$0.17        | \$0.26        |  |  |  |
| Nondurable Goods \$22.32 \$21.59 \$21.29 \$0.73 \$1                                                                                                                                                                                                                                                                                                                                                                                                                                                                                                                                                                                                                                                                                                                                                                                                                                                                                                                                                                                                                                                                                                                                                                                                                                                                                                                                                                                                                                                                                                                                                                                                                                                                                                                                                                                                                                                                                                                                                                                                                                                                          | Nondurable Goods                                | \$22.32              | \$21.59                 | \$21.29      | \$0.73         | \$1.03        |  |  |  |
| Weekly Earnings (not seasonally adjusted)**                                                                                                                                                                                                                                                                                                                                                                                                                                                                                                                                                                                                                                                                                                                                                                                                                                                                                                                                                                                                                                                                                                                                                                                                                                                                                                                                                                                                                                                                                                                                                                                                                                                                                                                                                                                                                                                                                                                                                                                                                                                                                  |                                                 |                      |                         |              |                |               |  |  |  |
| Manufacturing \$1,020.49 \$1,002.71 \$977.85 \$17.78 \$42                                                                                                                                                                                                                                                                                                                                                                                                                                                                                                                                                                                                                                                                                                                                                                                                                                                                                                                                                                                                                                                                                                                                                                                                                                                                                                                                                                                                                                                                                                                                                                                                                                                                                                                                                                                                                                                                                                                                                                                                                                                                    | Manufacturing                                   | \$1,020.49           | \$1,002.71              | \$977.85     | \$17.78        | \$42.64       |  |  |  |
| <u> </u>                                                                                                                                                                                                                                                                                                                                                                                                                                                                                                                                                                                                                                                                                                                                                                                                                                                                                                                                                                                                                                                                                                                                                                                                                                                                                                                                                                                                                                                                                                                                                                                                                                                                                                                                                                                                                                                                                                                                                                                                                                                                                                                     | Durable Goods                                   | \$1,125.67           |                         | \$1,128.37   | \$12.12        | -\$2.70       |  |  |  |
| Nondurable Goods \$930.74 \$906.78 \$855.86 \$23.96 \$74                                                                                                                                                                                                                                                                                                                                                                                                                                                                                                                                                                                                                                                                                                                                                                                                                                                                                                                                                                                                                                                                                                                                                                                                                                                                                                                                                                                                                                                                                                                                                                                                                                                                                                                                                                                                                                                                                                                                                                                                                                                                     | Nondurable Goods                                | \$930.74             | \$906.78                | \$855.86     | \$23.96        | \$74.88       |  |  |  |