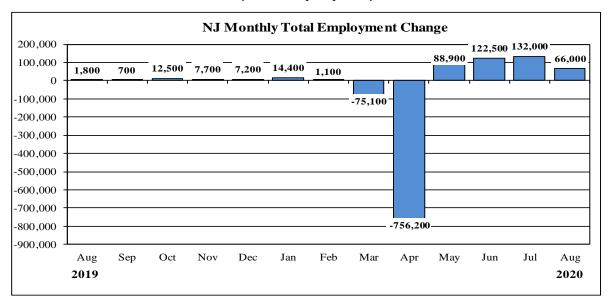

## Table 1: Major Indicators of Labor Market Activity for New Jersey Seasonally Adjusted

2019 Benchmark

| Aug. 20 (P)   July 20 (R)   Aug. 19   over the Month   over the Young                                                                                                                                                                                                                                                                                                                                                                                                                                                                                                                                                                                                                                                                                                                                                                                                                                                                                                                                                                                                                                                                                                                                                                                                                                                                                                                                                                                                                                                                                                                                                                                                                                                                                                                                                                                                                                                                                                                                                                                                                                                        | Labor Force Data (resident)                     |                      |                         |              |                |               |  |  |  |
|------------------------------------------------------------------------------------------------------------------------------------------------------------------------------------------------------------------------------------------------------------------------------------------------------------------------------------------------------------------------------------------------------------------------------------------------------------------------------------------------------------------------------------------------------------------------------------------------------------------------------------------------------------------------------------------------------------------------------------------------------------------------------------------------------------------------------------------------------------------------------------------------------------------------------------------------------------------------------------------------------------------------------------------------------------------------------------------------------------------------------------------------------------------------------------------------------------------------------------------------------------------------------------------------------------------------------------------------------------------------------------------------------------------------------------------------------------------------------------------------------------------------------------------------------------------------------------------------------------------------------------------------------------------------------------------------------------------------------------------------------------------------------------------------------------------------------------------------------------------------------------------------------------------------------------------------------------------------------------------------------------------------------------------------------------------------------------------------------------------------------|-------------------------------------------------|----------------------|-------------------------|--------------|----------------|---------------|--|--|--|
| Civilian Labor Force                                                                                                                                                                                                                                                                                                                                                                                                                                                                                                                                                                                                                                                                                                                                                                                                                                                                                                                                                                                                                                                                                                                                                                                                                                                                                                                                                                                                                                                                                                                                                                                                                                                                                                                                                                                                                                                                                                                                                                                                                                                                                                         |                                                 | <b>Current Month</b> | <b>Previous Month</b>   | One Year Ago | Net Change     | Net Change    |  |  |  |
| Employment                                                                                                                                                                                                                                                                                                                                                                                                                                                                                                                                                                                                                                                                                                                                                                                                                                                                                                                                                                                                                                                                                                                                                                                                                                                                                                                                                                                                                                                                                                                                                                                                                                                                                                                                                                                                                                                                                                                                                                                                                                                                                                                   |                                                 | Aug. 20 (P)          | July 20 (R)             | Aug. 19      | over the Month | over the Year |  |  |  |
| Unemployment   498,900   651,400   155,500   -152,500   343,434                                                                                                                                                                                                                                                                                                                                                                                                                                                                                                                                                                                                                                                                                                                                                                                                                                                                                                                                                                                                                                                                                                                                                                                                                                                                                                                                                                                                                                                                                                                                                                                                                                                                                                                                                                                                                                                                                                                                                                                                                                                              | Civilian Labor Force                            | 4,568,500            | 4,589,200               | 4,505,700    | -20,700        | 62,800        |  |  |  |
| Unemployment Rate   10.9                                                                                                                                                                                                                                                                                                                                                                                                                                                                                                                                                                                                                                                                                                                                                                                                                                                                                                                                                                                                                                                                                                                                                                                                                                                                                                                                                                                                                                                                                                                                                                                                                                                                                                                                                                                                                                                                                                                                                                                                                                                                                                     | Employment                                      | 4,069,600            | 3,937,800               | 4,350,200    | 131,800        | -280,600      |  |  |  |
| Current Month   Previous Month   One Year Ago   Net Change   Net Change   Aug. 20 (P)   July 20 (R)   Aug. 19   over the Month   over the Year Ago   Net Change   Net Change   Aug. 20 (P)   July 20 (R)   Aug. 19   over the Month   over the Year Ago   Net Change   Net Change   Aug. 20 (P)   July 20 (R)   Aug. 19   over the Month   over the Year Ago   Net Change   Net | Unemployment                                    | 498,900              | 651,400                 | 155,500      | -152,500       | 343,400       |  |  |  |
| Current Month   Previous Month   One Year Ago   Net Change   Net Change   Aug. 20 (P)   July 20 (R)   Aug. 19   over the Month   over the Year Ago   Net Change   Net Change   Aug. 20 (P)   July 20 (R)   Aug. 19   over the Month   Over the Year Ago   Net Change    | Unemployment Rate                               | 10.9                 | 14.2                    | 3.5          | -3.3           | 7.4           |  |  |  |
| Aug. 20 (P)   July 20 (R)   Aug. 19   over the Month   over the Ye   Total Nonfarm   3,820,000   3,754,000   4,198,300   66,000   -378,2000   3,754,000   4,198,300   66,000   -378,2000   3,241,200   3,198,000   3,591,100   43,200   -349,500   412,700   1,000   -22,700   1,000   -22,700   1,000   1,500   1,500   1,500   -100   -100   -100   -100   -100   -100   -100   -100   -100   -100   -100   -100   -100   -100   -100   -100   -100   -100   -100   -100   -100   -100   -100   -100   -100   -100   -100   -100   -100   -100   -100   -100   -100   -100   -100   -100   -100   -100   -100   -100   -100   -100   -100   -100   -100   -100   -100   -100   -100   -100   -100   -100   -100   -100   -100   -100   -100   -100   -100   -100   -100   -100   -100   -100   -100   -100   -100   -100   -100   -100   -100   -100   -100   -100   -100   -100   -100   -100   -100   -100   -100   -100   -100   -100   -100   -100   -100   -100   -100   -100   -100   -100   -100   -100   -100   -100   -100   -100   -100   -100   -100   -100   -100   -100   -100   -100   -100   -100   -100   -100   -100   -100   -100   -100   -100   -100   -100   -100   -100   -100   -100   -100   -100   -100   -100   -100   -100   -100   -100   -100   -100   -100   -100   -100   -100   -100   -100   -100   -100   -100   -100   -100   -100   -100   -100   -100   -100   -100   -100   -100   -100   -100   -100   -100   -100   -100   -100   -100   -100   -100   -100   -100   -100   -100   -100   -100   -100   -100   -100   -100   -100   -100   -100   -100   -100   -100   -100   -100   -100   -100   -100   -100   -100   -100   -100   -100   -100   -100   -100   -100   -100   -100   -100   -100   -100   -100   -100   -100   -100   -100   -100   -100   -100   -100   -100   -100   -100   -100   -100   -100   -100   -100   -100   -100   -100   -100   -100   -100   -100   -100   -100   -100   -100   -100   -100   -100   -100   -100   -100   -100   -100   -100   -100   -100   -100   -100   -100   -100   -100   -100   -100   -100   -100   -100   -100   -100   - |                                                 | Employm              | ent Data (establish     | ment)        |                |               |  |  |  |
| Total Nonfarm         3,820,000         3,754,000         4,198,300         66,000         -378,3           Total Private Sector         3,241,200         3,198,000         3,591,100         43,200         -349,5           Goods Producing         390,000         389,000         412,700         1,000         -22,7           Mining and Logging         1,400         1,500         1,500         -100         -1           Construction         146,900         147,200         160,400         -300         -13,5           Manufacturing         241,700         240,300         250,800         1,400         -9,1           Service-Providing         3,430,000         3,365,000         3,785,600         65,000         -355,6           Private Service-Providing         2,851,200         2,809,000         3,178,400         42,200         -327,2           Trade, Transportation & Utilities         837,900         827,700         887,900         10,200         -50,0           Information         64,000         62,900         68,000         1,100         -4,0           Financial Activities         241,000         239,300         252,800         1,700         -11,8           Professional and Business Services         621,100                                                                                                                                                                                                                                                                                                                                                                                                                                                                                                                                                                                                                                                                                                                                                                                                                                                        |                                                 | <b>Current Month</b> | Previous Month One Year |              | Net Change     | Net Change    |  |  |  |
| Total Private Sector         3,241,200         3,198,000         3,591,100         43,200         -349,9           Goods Producing         390,000         389,000         412,700         1,000         -22,7           Mining and Logging         1,400         1,500         1,500         -100         -1           Construction         146,900         147,200         160,400         -300         -13,4           Manufacturing         241,700         240,300         250,800         1,400         -9,1           Service-Providing         3,430,000         3,365,000         3,785,600         65,000         -355,6           Private Service-Providing         2,851,200         2,809,000         3,178,400         42,200         -327,2           Trade, Transportation & Utilities         837,900         827,700         887,900         10,200         -50,0           Information         64,000         62,900         68,000         1,100         -4,0           Financial Activities         241,000         239,300         252,800         1,700         -11,8           Professional and Business Services         621,100         621,900         684,700         -800         -63,6           Education and Health Services         661,000                                                                                                                                                                                                                                                                                                                                                                                                                                                                                                                                                                                                                                                                                                                                                                                                                                                 |                                                 | Aug. 20 (P)          | <b>July 20 (R)</b>      | Aug. 19      | over the Month | over the Year |  |  |  |
| Goods Producing         390,000         389,000         412,700         1,000         -22,7           Mining and Logging         1,400         1,500         1,500         -100         -1           Construction         146,900         147,200         160,400         -300         -13,5           Manufacturing         241,700         240,300         250,800         1,400         -9,1           Service-Providing         3,430,000         3,365,000         3,785,600         65,000         -355,6           Private Service-Providing         2,851,200         2,809,000         3,178,400         42,200         -327,2           Trade, Transportation & Utilities         837,900         827,700         887,900         10,200         -50,0           Information         64,000         62,900         68,000         1,100         -4,0           Financial Activities         241,000         239,300         252,800         1,700         -11,8           Professional and Business Services         621,100         621,900         684,700         -800         -63,6           Education and Health Services         661,000         648,800         718,000         12,200         -57,6           Leisure and Hospitality         270,100                                                                                                                                                                                                                                                                                                                                                                                                                                                                                                                                                                                                                                                                                                                                                                                                                                                     |                                                 | 3,820,000            | 3,754,000               | 4,198,300    | 66,000         | -378,300      |  |  |  |
| Mining and Logging         1,400         1,500         1,500         -100         -1           Construction         146,900         147,200         160,400         -300         -13,5           Manufacturing         241,700         240,300         250,800         1,400         -9,1           Service-Providing         3,430,000         3,365,000         3,785,600         65,000         -355,6           Private Service-Providing         2,851,200         2,809,000         3,178,400         42,200         -327,2           Trade, Transportation & Utilities         837,900         827,700         887,900         10,200         -50,6           Information         64,000         62,900         68,000         1,100         -4,6           Financial Activities         241,000         239,300         252,800         1,700         -11,8           Professional and Business Services         621,100         621,900         684,700         -800         -63,6           Education and Health Services         661,000         648,800         718,000         12,200         -57,6           Leisure and Hospitality         270,100         259,600         392,900         10,500         -122,8           Other Services         156,100                                                                                                                                                                                                                                                                                                                                                                                                                                                                                                                                                                                                                                                                                                                                                                                                                                                    | <b>Total Private Sector</b>                     | 3,241,200            | 3,198,000               | 3,591,100    | 43,200         | -349,900      |  |  |  |
| Construction                                                                                                                                                                                                                                                                                                                                                                                                                                                                                                                                                                                                                                                                                                                                                                                                                                                                                                                                                                                                                                                                                                                                                                                                                                                                                                                                                                                                                                                                                                                                                                                                                                                                                                                                                                                                                                                                                                                                                                                                                                                                                                                 | Goods Producing                                 | 390,000              | 389,000                 | 412,700      | 1,000          | -22,700       |  |  |  |
| Manufacturing         241,700         240,300         250,800         1,400         -9,1           Service-Providing         3,430,000         3,365,000         3,785,600         65,000         -355,6           Private Service-Providing         2,851,200         2,809,000         3,178,400         42,200         -327,2           Trade, Transportation & Utilities         837,900         827,700         887,900         10,200         -50,0           Information         64,000         62,900         68,000         1,100         -4,0           Financial Activities         241,000         239,300         252,800         1,700         -11,8           Professional and Business Services         621,100         621,900         684,700         -800         -63,6           Education and Health Services         661,000         648,800         718,000         12,200         -57,           Leisure and Hospitality         270,100         259,600         392,900         10,500         -122,8           Other Services         156,100         148,800         174,100         7,300         -18,0           Public Sector         578,800         556,000         607,200         22,800         -28,2           3-Month Average Change <td>Mining and Logging</td> <td>1,400</td> <td>1,500</td> <td>1,500</td> <td>-100</td> <td>-100</td>                                                                                                                                                                                                                                                                                                                                                                                                                                                                                                                                                                                                                                                                                                                                               | Mining and Logging                              | 1,400                | 1,500                   | 1,500        | -100           | -100          |  |  |  |
| Service-Providing   3,430,000   3,365,000   3,785,600   65,000   -355,600     Private Service-Providing   2,851,200   2,809,000   3,178,400   42,200   -327,200     Trade, Transportation & Utilities   837,900   827,700   887,900   10,200   -50,000     Information   64,000   62,900   68,000   1,100   -4,000     Financial Activities   241,000   239,300   252,800   1,700   -11,800     Professional and Business Services   621,100   621,900   684,700   -800   -63,000     Education and Health Services   661,000   648,800   718,000   12,200   -57,000     Leisure and Hospitality   270,100   259,600   392,900   10,500   -122,000     Other Services   156,100   148,800   174,100   7,300   -18,000     Public Sector   578,800   556,000   607,200   22,800   -28,600     Total Nonfarm   106,800   114,500   3,800   N/A   N/A     Private Sector   105,900   122,800   2,600   N/A   N/A     Private Sector   105,900   122,800   2,600   N/A   N/A     Weekly Hours of Work (not seasonally adjusted)*                                                                                                                                                                                                                                                                                                                                                                                                                                                                                                                                                                                                                                                                                                                                                                                                                                                                                                                                                                                                                                                                                                 | Construction                                    | 146,900              | 147,200                 | 160,400      | -300           | -13,500       |  |  |  |
| Private Service-Providing         2,851,200         2,809,000         3,178,400         42,200         -327,2           Trade, Transportation & Utilities         837,900         827,700         887,900         10,200         -50,0           Information         64,000         62,900         68,000         1,100         -4,0           Financial Activities         241,000         239,300         252,800         1,700         -11,8           Professional and Business Services         621,100         621,900         684,700         -800         -63,6           Education and Health Services         661,000         648,800         718,000         12,200         -57,0           Leisure and Hospitality         270,100         259,600         392,900         10,500         -122,8           Other Services         156,100         148,800         174,100         7,300         -18,0           Public Sector         578,800         556,000         607,200         22,800         -28,4           Total Nonfarm         106,800         114,500         3,800         N/A         N           Private Sector         105,900         122,800         2,600         N/A         N                                                                                                                                                                                                                                                                                                                                                                                                                                                                                                                                                                                                                                                                                                                                                                                                                                                                                                              | Manufacturing                                   | 241,700              | 240,300                 | 250,800      | 1,400          | -9,100        |  |  |  |
| Trade, Transportation & Utilities         837,900         827,700         887,900         10,200         -50,0           Information         64,000         62,900         68,000         1,100         -4,0           Financial Activities         241,000         239,300         252,800         1,700         -11,8           Professional and Business Services         621,100         621,900         684,700         -800         -63,6           Education and Health Services         661,000         648,800         718,000         12,200         -57,0           Leisure and Hospitality         270,100         259,600         392,900         10,500         -122,8           Other Services         156,100         148,800         174,100         7,300         -18,0           Public Sector         578,800         556,000         607,200         22,800         -28,6           Total Nonfarm         106,800         114,500         3,800         N/A         N           Private Sector         105,900         122,800         2,600         N/A         N                                                                                                                                                                                                                                                                                                                                                                                                                                                                                                                                                                                                                                                                                                                                                                                                                                                                                                                                                                                                                                      | Service-Providing                               | 3,430,000            | 3,365,000               | 3,785,600    | 65,000         | -355,600      |  |  |  |
| Information                                                                                                                                                                                                                                                                                                                                                                                                                                                                                                                                                                                                                                                                                                                                                                                                                                                                                                                                                                                                                                                                                                                                                                                                                                                                                                                                                                                                                                                                                                                                                                                                                                                                                                                                                                                                                                                                                                                                                                                                                                                                                                                  | Private Service-Providing                       | 2,851,200            | 2,809,000               | 3,178,400    | 42,200         | -327,200      |  |  |  |
| Financial Activities 241,000 239,300 252,800 1,700 -11,5 Professional and Business Services 621,100 621,900 684,700 -800 -63,6 Education and Health Services 661,000 648,800 718,000 12,200 -57,0 Leisure and Hospitality 270,100 259,600 392,900 10,500 -122,5 Other Services 156,100 148,800 174,100 7,300 -18,0 Public Sector 578,800 556,000 607,200 22,800 -28,4   Total Nonfarm 106,800 114,500 3,800 N/A N Private Sector 105,900 122,800 2,600 N/A N  Weekly Hours of Work (not seasonally adjusted)*                                                                                                                                                                                                                                                                                                                                                                                                                                                                                                                                                                                                                                                                                                                                                                                                                                                                                                                                                                                                                                                                                                                                                                                                                                                                                                                                                                                                                                                                                                                                                                                                                | Trade, Transportation & Utilities               | 837,900              | 827,700                 | 887,900      | 10,200         | -50,000       |  |  |  |
| Professional and Business Services         621,100         621,900         684,700         -800         -63,6           Education and Health Services         661,000         648,800         718,000         12,200         -57,6           Leisure and Hospitality         270,100         259,600         392,900         10,500         -122,8           Other Services         156,100         148,800         174,100         7,300         -18,0           Public Sector         578,800         556,000         607,200         22,800         -28,4           Total Nonfarm         106,800         114,500         3,800         N/A         N           Private Sector         105,900         122,800         2,600         N/A         N           Weekly Hours of Work (not seasonally adjusted)*                                                                                                                                                                                                                                                                                                                                                                                                                                                                                                                                                                                                                                                                                                                                                                                                                                                                                                                                                                                                                                                                                                                                                                                                                                                                                                              | Information                                     | 64,000               | 62,900                  | 68,000       | 1,100          | -4,000        |  |  |  |
| Education and Health Services         661,000         648,800         718,000         12,200         -57,0           Leisure and Hospitality         270,100         259,600         392,900         10,500         -122,8           Other Services         156,100         148,800         174,100         7,300         -18,0           Public Sector         578,800         556,000         607,200         22,800         -28,4           Total Nonfarm         106,800         114,500         3,800         N/A         N           Private Sector         105,900         122,800         2,600         N/A         N           Weekly Hours of Work (not seasonally adjusted)*                                                                                                                                                                                                                                                                                                                                                                                                                                                                                                                                                                                                                                                                                                                                                                                                                                                                                                                                                                                                                                                                                                                                                                                                                                                                                                                                                                                                                                      | Financial Activities                            | 241,000              | 239,300                 | 252,800      | 1,700          | -11,800       |  |  |  |
| Leisure and Hospitality         270,100         259,600         392,900         10,500         -122,80           Other Services         156,100         148,800         174,100         7,300         -18,0           Public Sector         578,800         556,000         607,200         22,800         -28,4           3-Month Average Change           Total Nonfarm         106,800         114,500         3,800         N/A         N           Private Sector         105,900         122,800         2,600         N/A         N           Weekly Hours of Work (not seasonally adjusted)*                                                                                                                                                                                                                                                                                                                                                                                                                                                                                                                                                                                                                                                                                                                                                                                                                                                                                                                                                                                                                                                                                                                                                                                                                                                                                                                                                                                                                                                                                                                         | Professional and Business Services              | 621,100              | 621,900                 | 684,700      | -800           | -63,600       |  |  |  |
| Other Services         156,100         148,800         174,100         7,300         -18,0           Public Sector         578,800         556,000         607,200         22,800         -28,4           3-Month Average Change           Total Nonfarm         106,800         114,500         3,800         N/A         N           Private Sector         105,900         122,800         2,600         N/A         N           Weekly Hours of Work (not seasonally adjusted)*                                                                                                                                                                                                                                                                                                                                                                                                                                                                                                                                                                                                                                                                                                                                                                                                                                                                                                                                                                                                                                                                                                                                                                                                                                                                                                                                                                                                                                                                                                                                                                                                                                          | Education and Health Services                   | 661,000              | 648,800                 | 718,000      | 12,200         | -57,000       |  |  |  |
| Public Sector         578,800         556,000         607,200         22,800         -28,4           3-Month Average Change           Total Nonfarm         106,800         114,500         3,800         N/A         N           Private Sector         105,900         122,800         2,600         N/A         N           Weekly Hours of Work (not seasonally adjusted)*                                                                                                                                                                                                                                                                                                                                                                                                                                                                                                                                                                                                                                                                                                                                                                                                                                                                                                                                                                                                                                                                                                                                                                                                                                                                                                                                                                                                                                                                                                                                                                                                                                                                                                                                               | Leisure and Hospitality                         | 270,100              | 259,600                 | 392,900      | 10,500         | -122,800      |  |  |  |
| 3-Month Average Change   Total Nonfarm   106,800   114,500   3,800   N/A   N                                                                                                                                                                                                                                                                                                                                                                                                                                                                                                                                                                                                                                                                                                                                                                                                                                                                                                                                                                                                                                                                                                                                                                                                                                                                                                                                                                                                                                                                                                                                                                                                                                                                                                                                                                                                                                                                                                                                                                                                                                                 | Other Services                                  | 156,100              | 148,800                 | 174,100      | 7,300          | -18,000       |  |  |  |
| Total Nonfarm         106,800         114,500         3,800         N/A         N           Private Sector         105,900         122,800         2,600         N/A         N           Weekly Hours of Work (not seasonally adjusted)*                                                                                                                                                                                                                                                                                                                                                                                                                                                                                                                                                                                                                                                                                                                                                                                                                                                                                                                                                                                                                                                                                                                                                                                                                                                                                                                                                                                                                                                                                                                                                                                                                                                                                                                                                                                                                                                                                     | Public Sector                                   | 578,800              | 556,000                 | 607,200      | 22,800         | -28,400       |  |  |  |
| Private Sector 105,900 122,800 2,600 N/A N Weekly Hours of Work (not seasonally adjusted)*                                                                                                                                                                                                                                                                                                                                                                                                                                                                                                                                                                                                                                                                                                                                                                                                                                                                                                                                                                                                                                                                                                                                                                                                                                                                                                                                                                                                                                                                                                                                                                                                                                                                                                                                                                                                                                                                                                                                                                                                                                   |                                                 |                      |                         |              |                |               |  |  |  |
| Weekly Hours of Work (not seasonally adjusted)*                                                                                                                                                                                                                                                                                                                                                                                                                                                                                                                                                                                                                                                                                                                                                                                                                                                                                                                                                                                                                                                                                                                                                                                                                                                                                                                                                                                                                                                                                                                                                                                                                                                                                                                                                                                                                                                                                                                                                                                                                                                                              | Total Nonfarm                                   | 106,800              | 114,500                 | 3,800        | N/A            | N/A           |  |  |  |
|                                                                                                                                                                                                                                                                                                                                                                                                                                                                                                                                                                                                                                                                                                                                                                                                                                                                                                                                                                                                                                                                                                                                                                                                                                                                                                                                                                                                                                                                                                                                                                                                                                                                                                                                                                                                                                                                                                                                                                                                                                                                                                                              | Private Sector                                  | 105,900              | 122,800                 | 2,600        | N/A            | N/A           |  |  |  |
| Manufacturing 41.5 41.4 41.0 0.1                                                                                                                                                                                                                                                                                                                                                                                                                                                                                                                                                                                                                                                                                                                                                                                                                                                                                                                                                                                                                                                                                                                                                                                                                                                                                                                                                                                                                                                                                                                                                                                                                                                                                                                                                                                                                                                                                                                                                                                                                                                                                             | Weekly Hours of Work (not seasonally adjusted)* |                      |                         |              |                |               |  |  |  |
|                                                                                                                                                                                                                                                                                                                                                                                                                                                                                                                                                                                                                                                                                                                                                                                                                                                                                                                                                                                                                                                                                                                                                                                                                                                                                                                                                                                                                                                                                                                                                                                                                                                                                                                                                                                                                                                                                                                                                                                                                                                                                                                              | Manufacturing                                   | 41.5                 | 41.4                    | 41.0         | 0.1            | 0.5           |  |  |  |
| Durable Goods 41.4 40.7 41.9 0.7 -                                                                                                                                                                                                                                                                                                                                                                                                                                                                                                                                                                                                                                                                                                                                                                                                                                                                                                                                                                                                                                                                                                                                                                                                                                                                                                                                                                                                                                                                                                                                                                                                                                                                                                                                                                                                                                                                                                                                                                                                                                                                                           | Durable Goods                                   | 41.4                 | 40.7                    | 41.9         | 0.7            | -0.5          |  |  |  |
| Nondurable Goods 41.7 42.0 40.2 -0.3                                                                                                                                                                                                                                                                                                                                                                                                                                                                                                                                                                                                                                                                                                                                                                                                                                                                                                                                                                                                                                                                                                                                                                                                                                                                                                                                                                                                                                                                                                                                                                                                                                                                                                                                                                                                                                                                                                                                                                                                                                                                                         | Nondurable Goods                                | 41.7                 | 42.0                    | 40.2         | -0.3           | 1.5           |  |  |  |
| Hourly Earnings (not seasonally adjusted)*                                                                                                                                                                                                                                                                                                                                                                                                                                                                                                                                                                                                                                                                                                                                                                                                                                                                                                                                                                                                                                                                                                                                                                                                                                                                                                                                                                                                                                                                                                                                                                                                                                                                                                                                                                                                                                                                                                                                                                                                                                                                                   |                                                 |                      |                         |              |                |               |  |  |  |
| Manufacturing \$24.59 \$24.22 \$23.85 \$0.37 \$0                                                                                                                                                                                                                                                                                                                                                                                                                                                                                                                                                                                                                                                                                                                                                                                                                                                                                                                                                                                                                                                                                                                                                                                                                                                                                                                                                                                                                                                                                                                                                                                                                                                                                                                                                                                                                                                                                                                                                                                                                                                                             | Manufacturing                                   | \$24.59              | \$24.22                 | \$23.85      | \$0.37         | \$0.74        |  |  |  |
| Durable Goods \$27.19 \$27.36 \$26.93 -\$0.17 \$0                                                                                                                                                                                                                                                                                                                                                                                                                                                                                                                                                                                                                                                                                                                                                                                                                                                                                                                                                                                                                                                                                                                                                                                                                                                                                                                                                                                                                                                                                                                                                                                                                                                                                                                                                                                                                                                                                                                                                                                                                                                                            | Durable Goods                                   | \$27.19              | \$27.36                 | \$26.93      | -\$0.17        | \$0.26        |  |  |  |
| Nondurable Goods \$22.32 \$21.59 \$21.29 \$0.73 \$1                                                                                                                                                                                                                                                                                                                                                                                                                                                                                                                                                                                                                                                                                                                                                                                                                                                                                                                                                                                                                                                                                                                                                                                                                                                                                                                                                                                                                                                                                                                                                                                                                                                                                                                                                                                                                                                                                                                                                                                                                                                                          | Nondurable Goods                                | \$22.32              | \$21.59                 | \$21.29      | \$0.73         | \$1.03        |  |  |  |
| Weekly Earnings (not seasonally adjusted)**                                                                                                                                                                                                                                                                                                                                                                                                                                                                                                                                                                                                                                                                                                                                                                                                                                                                                                                                                                                                                                                                                                                                                                                                                                                                                                                                                                                                                                                                                                                                                                                                                                                                                                                                                                                                                                                                                                                                                                                                                                                                                  |                                                 |                      |                         |              |                |               |  |  |  |
| Manufacturing \$1,020.49 \$1,002.71 \$977.85 \$17.78 \$42                                                                                                                                                                                                                                                                                                                                                                                                                                                                                                                                                                                                                                                                                                                                                                                                                                                                                                                                                                                                                                                                                                                                                                                                                                                                                                                                                                                                                                                                                                                                                                                                                                                                                                                                                                                                                                                                                                                                                                                                                                                                    | Manufacturing                                   | \$1,020.49           | \$1,002.71              | \$977.85     | \$17.78        | \$42.64       |  |  |  |
| <u> </u>                                                                                                                                                                                                                                                                                                                                                                                                                                                                                                                                                                                                                                                                                                                                                                                                                                                                                                                                                                                                                                                                                                                                                                                                                                                                                                                                                                                                                                                                                                                                                                                                                                                                                                                                                                                                                                                                                                                                                                                                                                                                                                                     | Durable Goods                                   | \$1,125.67           |                         | \$1,128.37   | \$12.12        | -\$2.70       |  |  |  |
| Nondurable Goods \$930.74 \$906.78 \$855.86 \$23.96 \$74                                                                                                                                                                                                                                                                                                                                                                                                                                                                                                                                                                                                                                                                                                                                                                                                                                                                                                                                                                                                                                                                                                                                                                                                                                                                                                                                                                                                                                                                                                                                                                                                                                                                                                                                                                                                                                                                                                                                                                                                                                                                     | Nondurable Goods                                | \$930.74             | \$906.78                | \$855.86     | \$23.96        | \$74.88       |  |  |  |