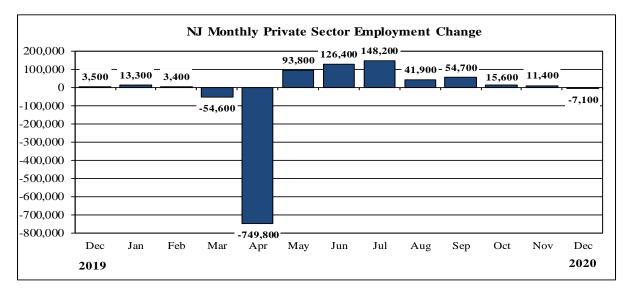

## Table 1: Major Indicators of Labor Market Activity for New Jersey Seasonally Adjusted

2019 Benchmark

| Labor Force Data (resident)                                    |                      |                       |                 |                |               |  |  |  |
|----------------------------------------------------------------|----------------------|-----------------------|-----------------|----------------|---------------|--|--|--|
|                                                                | <b>Current Month</b> | <b>Previous Month</b> | One Year Ago    | Net Change     | Net Change    |  |  |  |
|                                                                | Dec. 20 (P)          | Nov. 20 (R)           | Dec. 19         | over the Month | over the Year |  |  |  |
| Civilian Labor Force                                           | 4,451,300            | 4,545,200             | 4,535,000       | -93,900        | -83,700       |  |  |  |
| Employment                                                     | 4,111,700            | 4,082,300             | 4,367,300       | 29,400         | -255,600      |  |  |  |
| Unemployment                                                   | 339,700              | 462,900               | 167,700         | -123,200       | 172,000       |  |  |  |
| Unemployment Rate                                              | 7.6                  | 10.2                  | 3.7             | -2.6           | 3.9           |  |  |  |
| Employment Data (establishment)                                |                      |                       |                 |                |               |  |  |  |
| Current Month   Previous Month   One Year Ago   Net Change   N |                      |                       |                 |                |               |  |  |  |
|                                                                | Dec. 20 (P)          | Nov. 20 (R)           | Dec. 19         | over the Month | over the Year |  |  |  |
| Total Nonfarm                                                  | 3,890,000            | 3,897,700             | 4,226,400       | -7,700         | -336,400      |  |  |  |
| Total Private Sector                                           | 3,314,500            | 3,321,600             | 3,617,300       | -7,100         | -302,800      |  |  |  |
| Goods Producing                                                | 395,600              | 392,300               | 413,100         | 3,300          | -17,500       |  |  |  |
| Mining and Logging                                             | 1,400                | 1,500                 | 1,500           | -100           | -100          |  |  |  |
| Construction                                                   | 149,900              | 146,800               | 159,500         | 3,100          | -9,600        |  |  |  |
| Manufacturing                                                  | 244,300              | 244,000               | 252,100         | 300            | -7,800        |  |  |  |
| Service-Providing                                              | 3,494,400            | 3,505,400             | 3,813,300       | -11,000        | -318,900      |  |  |  |
| Private Service-Providing                                      | 2,918,900            | 2,929,300             | 3,204,200       | -10,400        | -285,300      |  |  |  |
| Trade, Transportation & Utilities                              | 860,300              | 860,100               | 894,100         | 200            | -33,800       |  |  |  |
| Information                                                    | 64,200               | 65,500                | 66,500          | -1,300         | -2,300        |  |  |  |
| Financial Activities                                           | 246,400              | 248,300               | 251,200         | -1,900         | -4,800        |  |  |  |
| Professional and Business Services                             | 634,200              | 631,300               | 692,700         | 2,900          | -58,500       |  |  |  |
| Education and Health Services                                  | 669,500              | 671,100               | 724,800         | -1,600         | -55,300       |  |  |  |
| Leisure and Hospitality                                        | 287,200              | 296,100               | 400,400         | -8,900         | -113,200      |  |  |  |
| Other Services                                                 | 157,100              | 156,900               | 174,500         | 200            | -17,400       |  |  |  |
| Public Sector                                                  | 575,500              | 576,100               | 609,100         | -600           | -33,600       |  |  |  |
| 3-Month Average Change                                         |                      |                       |                 |                |               |  |  |  |
| Total Nonfarm                                                  | -700                 | 26,600                | 9,100           | N/A            | N/A           |  |  |  |
| Private Sector                                                 | 6,600                | 27,200                | 8,800           | N/A            | N/A           |  |  |  |
|                                                                | Weekly Hours of      | Work (not seasona     | ally adjusted)* |                |               |  |  |  |
| Manufacturing                                                  | 41.5                 | 41.1                  | 42.0            | 0.4            | -0.5          |  |  |  |
| Durable Goods                                                  | 39.9                 | 41.2                  | 43.0            | -1.3           | -3.1          |  |  |  |
| Nondurable Goods                                               | 42.8                 | 41.1                  | 41.2            | 1.7            | 1.6           |  |  |  |
| Hourly Earnings (not seasonally adjusted)*                     |                      |                       |                 |                |               |  |  |  |
| Manufacturing                                                  | \$24.96              | \$24.56               | \$23.83         | \$0.40         | \$1.13        |  |  |  |
| Durable Goods                                                  | \$27.93              | \$26.65               | \$26.34         | \$1.28         | \$1.59        |  |  |  |
| Nondurable Goods                                               | \$22.63              | \$22.75               | \$21.73         | -\$0.12        | \$0.90        |  |  |  |
| Weekly Earnings (not seasonally adjusted)**                    |                      |                       |                 |                |               |  |  |  |
| Manufacturing                                                  | \$1,035.84           | \$1,009.42            | \$1,000.86      | \$26.42        | \$34.98       |  |  |  |
| Durable Goods                                                  | \$1,114.41           | \$1,097.98            |                 | \$16.43        | -\$18.21      |  |  |  |
| Nondurable Goods                                               | \$968.56             | \$935.03              |                 | \$33.53        | \$73.28       |  |  |  |
| January 21 2021 P - preliminary R-revised                      |                      |                       |                 |                |               |  |  |  |