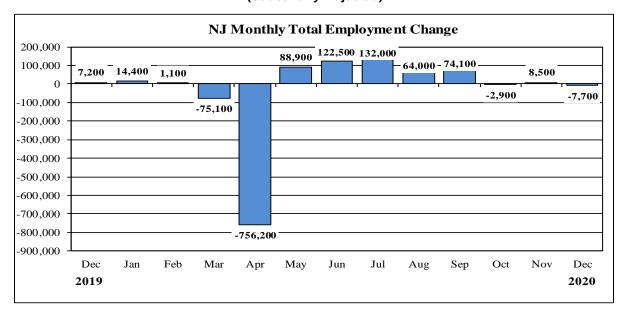

## Table 1: Major Indicators of Labor Market Activity for New Jersey Seasonally Adjusted

2019 Benchmark

| Labor Force Data (resident)                                    |                      |                       |                 |                |               |  |  |  |
|----------------------------------------------------------------|----------------------|-----------------------|-----------------|----------------|---------------|--|--|--|
|                                                                | <b>Current Month</b> | <b>Previous Month</b> | One Year Ago    | Net Change     | Net Change    |  |  |  |
|                                                                | Dec. 20 (P)          | Nov. 20 (R)           | Dec. 19         | over the Month | over the Year |  |  |  |
| Civilian Labor Force                                           | 4,451,300            | 4,545,200             | 4,535,000       | -93,900        | -83,700       |  |  |  |
| Employment                                                     | 4,111,700            | 4,082,300             | 4,367,300       | 29,400         | -255,600      |  |  |  |
| Unemployment                                                   | 339,700              | 462,900               | 167,700         | -123,200       | 172,000       |  |  |  |
| Unemployment Rate                                              | 7.6                  | 10.2                  | 3.7             | -2.6           | 3.9           |  |  |  |
| Employment Data (establishment)                                |                      |                       |                 |                |               |  |  |  |
| Current Month   Previous Month   One Year Ago   Net Change   N |                      |                       |                 |                |               |  |  |  |
|                                                                | Dec. 20 (P)          | Nov. 20 (R)           | Dec. 19         | over the Month | over the Year |  |  |  |
| Total Nonfarm                                                  | 3,890,000            | 3,897,700             | 4,226,400       | -7,700         | -336,400      |  |  |  |
| Total Private Sector                                           | 3,314,500            | 3,321,600             | 3,617,300       | -7,100         | -302,800      |  |  |  |
| Goods Producing                                                | 395,600              | 392,300               | 413,100         | 3,300          | -17,500       |  |  |  |
| Mining and Logging                                             | 1,400                | 1,500                 | 1,500           | -100           | -100          |  |  |  |
| Construction                                                   | 149,900              | 146,800               | 159,500         | 3,100          | -9,600        |  |  |  |
| Manufacturing                                                  | 244,300              | 244,000               | 252,100         | 300            | -7,800        |  |  |  |
| Service-Providing                                              | 3,494,400            | 3,505,400             | 3,813,300       | -11,000        | -318,900      |  |  |  |
| Private Service-Providing                                      | 2,918,900            | 2,929,300             | 3,204,200       | -10,400        | -285,300      |  |  |  |
| Trade, Transportation & Utilities                              | 860,300              | 860,100               | 894,100         | 200            | -33,800       |  |  |  |
| Information                                                    | 64,200               | 65,500                | 66,500          | -1,300         | -2,300        |  |  |  |
| Financial Activities                                           | 246,400              | 248,300               | 251,200         | -1,900         | -4,800        |  |  |  |
| Professional and Business Services                             | 634,200              | 631,300               | 692,700         | 2,900          | -58,500       |  |  |  |
| Education and Health Services                                  | 669,500              | 671,100               | 724,800         | -1,600         | -55,300       |  |  |  |
| Leisure and Hospitality                                        | 287,200              | 296,100               | 400,400         | -8,900         | -113,200      |  |  |  |
| Other Services                                                 | 157,100              | 156,900               | 174,500         | 200            | -17,400       |  |  |  |
| Public Sector                                                  | 575,500              | 576,100               | 609,100         | -600           | -33,600       |  |  |  |
| 3-Month Average Change                                         |                      |                       |                 |                |               |  |  |  |
| Total Nonfarm                                                  | -700                 | 26,600                | 9,100           | N/A            | N/A           |  |  |  |
| Private Sector                                                 | 6,600                | 27,200                | 8,800           | N/A            | N/A           |  |  |  |
|                                                                | Weekly Hours of      | Work (not seasona     | ally adjusted)* |                |               |  |  |  |
| Manufacturing                                                  | 41.5                 | 41.1                  | 42.0            | 0.4            | -0.5          |  |  |  |
| Durable Goods                                                  | 39.9                 | 41.2                  | 43.0            | -1.3           | -3.1          |  |  |  |
| Nondurable Goods                                               | 42.8                 | 41.1                  | 41.2            | 1.7            | 1.6           |  |  |  |
| Hourly Earnings (not seasonally adjusted)*                     |                      |                       |                 |                |               |  |  |  |
| Manufacturing                                                  | \$24.96              | \$24.56               | \$23.83         | \$0.40         | \$1.13        |  |  |  |
| Durable Goods                                                  | \$27.93              | \$26.65               | \$26.34         | \$1.28         | \$1.59        |  |  |  |
| Nondurable Goods                                               | \$22.63              | \$22.75               | \$21.73         | -\$0.12        | \$0.90        |  |  |  |
| Weekly Earnings (not seasonally adjusted)**                    |                      |                       |                 |                |               |  |  |  |
| Manufacturing                                                  | \$1,035.84           | \$1,009.42            | \$1,000.86      | \$26.42        | \$34.98       |  |  |  |
| Durable Goods                                                  | \$1,114.41           | \$1,097.98            |                 | \$16.43        | -\$18.21      |  |  |  |
| Nondurable Goods                                               | \$968.56             | \$935.03              |                 | \$33.53        | \$73.28       |  |  |  |
| January 21 2021 P - preliminary R-revised                      |                      |                       |                 |                |               |  |  |  |