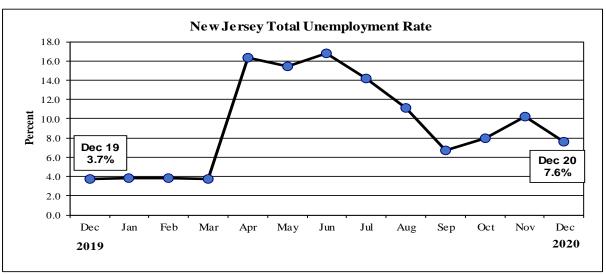

## Table 1: Major Indicators of Labor Market Activity for New Jersey Seasonally Adjusted

2019 Benchmark

| Labor Force Data (resident)                                    |                      |                       |                 |                |               |  |  |  |
|----------------------------------------------------------------|----------------------|-----------------------|-----------------|----------------|---------------|--|--|--|
|                                                                | <b>Current Month</b> | <b>Previous Month</b> | One Year Ago    | Net Change     | Net Change    |  |  |  |
|                                                                | Dec. 20 (P)          | Nov. 20 (R)           | Dec. 19         | over the Month | over the Year |  |  |  |
| Civilian Labor Force                                           | 4,451,300            | 4,545,200             | 4,535,000       | -93,900        | -83,700       |  |  |  |
| Employment                                                     | 4,111,700            | 4,082,300             | 4,367,300       | 29,400         | -255,600      |  |  |  |
| Unemployment                                                   | 339,700              | 462,900               | 167,700         | -123,200       | 172,000       |  |  |  |
| Unemployment Rate                                              | 7.6                  | 10.2                  | 3.7             | -2.6           | 3.9           |  |  |  |
| Employment Data (establishment)                                |                      |                       |                 |                |               |  |  |  |
| Current Month   Previous Month   One Year Ago   Net Change   N |                      |                       |                 |                |               |  |  |  |
|                                                                | Dec. 20 (P)          | Nov. 20 (R)           | Dec. 19         | over the Month | over the Year |  |  |  |
| Total Nonfarm                                                  | 3,890,000            | 3,897,700             | 4,226,400       | -7,700         | -336,400      |  |  |  |
| Total Private Sector                                           | 3,314,500            | 3,321,600             | 3,617,300       | -7,100         | -302,800      |  |  |  |
| Goods Producing                                                | 395,600              | 392,300               | 413,100         | 3,300          | -17,500       |  |  |  |
| Mining and Logging                                             | 1,400                | 1,500                 | 1,500           | -100           | -100          |  |  |  |
| Construction                                                   | 149,900              | 146,800               | 159,500         | 3,100          | -9,600        |  |  |  |
| Manufacturing                                                  | 244,300              | 244,000               | 252,100         | 300            | -7,800        |  |  |  |
| Service-Providing                                              | 3,494,400            | 3,505,400             | 3,813,300       | -11,000        | -318,900      |  |  |  |
| Private Service-Providing                                      | 2,918,900            | 2,929,300             | 3,204,200       | -10,400        | -285,300      |  |  |  |
| Trade, Transportation & Utilities                              | 860,300              | 860,100               | 894,100         | 200            | -33,800       |  |  |  |
| Information                                                    | 64,200               | 65,500                | 66,500          | -1,300         | -2,300        |  |  |  |
| Financial Activities                                           | 246,400              | 248,300               | 251,200         | -1,900         | -4,800        |  |  |  |
| Professional and Business Services                             | 634,200              | 631,300               | 692,700         | 2,900          | -58,500       |  |  |  |
| Education and Health Services                                  | 669,500              | 671,100               | 724,800         | -1,600         | -55,300       |  |  |  |
| Leisure and Hospitality                                        | 287,200              | 296,100               | 400,400         | -8,900         | -113,200      |  |  |  |
| Other Services                                                 | 157,100              | 156,900               | 174,500         | 200            | -17,400       |  |  |  |
| Public Sector                                                  | 575,500              | 576,100               | 609,100         | -600           | -33,600       |  |  |  |
| 3-Month Average Change                                         |                      |                       |                 |                |               |  |  |  |
| Total Nonfarm                                                  | -700                 | 26,600                | 9,100           | N/A            | N/A           |  |  |  |
| Private Sector                                                 | 6,600                | 27,200                | 8,800           | N/A            | N/A           |  |  |  |
|                                                                | Weekly Hours of      | Work (not seasona     | ally adjusted)* |                |               |  |  |  |
| Manufacturing                                                  | 41.5                 | 41.1                  | 42.0            | 0.4            | -0.5          |  |  |  |
| Durable Goods                                                  | 39.9                 | 41.2                  | 43.0            | -1.3           | -3.1          |  |  |  |
| Nondurable Goods                                               | 42.8                 | 41.1                  | 41.2            | 1.7            | 1.6           |  |  |  |
| Hourly Earnings (not seasonally adjusted)*                     |                      |                       |                 |                |               |  |  |  |
| Manufacturing                                                  | \$24.96              | \$24.56               | \$23.83         | \$0.40         | \$1.13        |  |  |  |
| Durable Goods                                                  | \$27.93              | \$26.65               | \$26.34         | \$1.28         | \$1.59        |  |  |  |
| Nondurable Goods                                               | \$22.63              | \$22.75               | \$21.73         | -\$0.12        | \$0.90        |  |  |  |
| Weekly Earnings (not seasonally adjusted)**                    |                      |                       |                 |                |               |  |  |  |
| Manufacturing                                                  | \$1,035.84           | \$1,009.42            | \$1,000.86      | \$26.42        | \$34.98       |  |  |  |
| Durable Goods                                                  | \$1,114.41           | \$1,097.98            |                 | \$16.43        | -\$18.21      |  |  |  |
| Nondurable Goods                                               | \$968.56             | \$935.03              |                 | \$33.53        | \$73.28       |  |  |  |
| January 21 2021 P - preliminary R-revised                      |                      |                       |                 |                |               |  |  |  |

| Table 2: New Jersey Civilian Labor Force Trends 2019 Benchmark |                 |                  |           |             |                    |           |  |
|----------------------------------------------------------------|-----------------|------------------|-----------|-------------|--------------------|-----------|--|
|                                                                | Not             | Seasonally Adjus |           | S           | easonally Adjusted |           |  |
|                                                                | Dec. 20 (P)     | Nov. 20 (R)      | Dec. 19   | Dec. 20 (P) | Nov. 20 (R)        | Dec. 19   |  |
| Civilian Labor Force                                           | 4,444,500       | 4,532,900        | 4,547,100 | 4,451,300   | 4,545,200          | 4,535,000 |  |
| Resident Employment                                            | 4,114,800       | 4,087,200        | 4,382,900 | 4,111,700   | 4,082,300          | 4,367,300 |  |
| Unemployment                                                   | 329,800         | 445,700          | 164,200   | 339,700     | 462,900            | 167,700   |  |
| Unemployment Rate (%)                                          | 7.4             | 9.8              | 3.6       | 7.6         | 10.2               | 3.7       |  |
| Labor Force Participation Rate (%)                             | 62.7            | 64.0             | 64.3      | 62.8        | 64.2               | 64.1      |  |
| Employment/Population Ratio (%)                                | 58.1            | 57.7             | 61.9      | 58.0        | 57.6               | 61.7      |  |
| A 2                                                            | Jersey Civilian |                  |           |             |                    | 2211      |  |
| Year                                                           | Labor           |                  | Emplo     |             | Unemployment       | Rate (%)  |  |
| 1999                                                           | 4,287           |                  | 4,094     |             | 193,300            | 4.5       |  |
| 2000                                                           | 4,282           | ,100             | 4,123     | 3,700       | 158,400            | 3.7       |  |
| 2001                                                           | 4,288           |                  | 4,106     |             | 182,600            | 4.3       |  |
| 2002                                                           | 4,346           |                  | 4,095     |             | 251,100            | 5.8       |  |
| 2003                                                           | 4,347           |                  | 4,093     |             | 253,500            | 5.8       |  |
| 2004                                                           | 4,349           |                  | 4,138     |             | 210,300            | 4.8       |  |
| 2005                                                           | 4,391           |                  | 4,194     |             | 196,700            | 4.5       |  |
| 2006                                                           | 4,445           |                  | 4,236     | ·           | 209,400            | 4.7       |  |
| 2007                                                           | 4,441           |                  | 4,251     |             | 190,000            | 4.3       |  |
| 2008                                                           | 4,504           |                  | 4,264     |             | 240,500            | 5.3       |  |
| 2009                                                           | 4,550           |                  | 4,138     |             | 412,100            | 9.1       |  |
| 2010                                                           | 4,555           |                  | 4,121     |             | 433,900            | 9.5       |  |
| 2011                                                           | 4,565           |                  | 4,138     | ·           | 426,800            | 9.3       |  |
| 2012                                                           | 4,588           |                  | 4,160     |             | 428,000            | 9.3       |  |
| 2013                                                           | 4,548           |                  | · ·       | 4,173,800   |                    | 8.2       |  |
| 2014                                                           | 4,487           |                  | 4,183,500 |             | 374,700<br>303,500 | 6.8       |  |
| 2015                                                           | 4,487           |                  | 4,227,600 |             | 259,700            | 5.8       |  |
| 2016                                                           | 4,473           |                  | 4,251,200 |             | 222,600            | 5.0       |  |
| 2017                                                           | 4,454           |                  | 4,248,700 |             | 205,900            | 4.6       |  |
| 2017                                                           | 4,432           |                  | 4,250     |             | 181,700            | 4.1       |  |
| 2019                                                           | 4,493           |                  | 4,333     |             | 159,800            | 3.6       |  |
|                                                                | y Adjusted Civ  |                  | ·         |             | ·                  | 3.0       |  |
| Date                                                           | Labor           |                  | Employ    | •           | Unemployment       | Rate %    |  |
| Jan 2019                                                       | 4,456           |                  | 4,291     |             | 165,400            | 3.7       |  |
| Feb                                                            | 4,457           |                  | 4,295     |             | 161,500            | 3.6       |  |
| Mar                                                            | 4,455           | *                | 4,299     | ·           | 156,200            | 3.5       |  |
| Apr                                                            | 4,455           |                  | 4,304     |             | 150,900            | 3.4       |  |
| May                                                            | 4,459           |                  | 4,312     | ·           | 147,100            | 3.3       |  |
| Jun                                                            | 4,469           |                  | 4,323     |             | 146,300            | 3.3       |  |
| Jul                                                            | 4,486           |                  | 4,336     |             | 149,500            | 3.3       |  |
| Aug                                                            | 4,505           |                  | 4,350     |             | 155,500            | 3.5       |  |
| Sep                                                            | 4,523           |                  | 4,361     |             | 162,000            | 3.6       |  |
| Oct                                                            | 4,536           |                  | 4,369     |             | 167,100            | 3.7       |  |
| Nov                                                            | 4,537           |                  | 4,369     |             | 168,200            | 3.7       |  |
| Dec                                                            | 4,535           |                  | 4,367,300 |             | 167,700            | 3.7       |  |
|                                                                | ,               | ,                | ,         |             |                    |           |  |
| Jan 2020                                                       | 4,551           | ,700             | 4,379     | ,400        | 172,300            | 3.8       |  |
| Feb                                                            | 4,564,100       |                  | 4,390,300 |             | 173,900            | 3.8       |  |
| Mar                                                            | 4,588           |                  | 4,419,800 |             | 168,400            | 3.7       |  |
| Apr                                                            | 4,483           | ,300             | 3,751,400 |             | 731,900            | 16.3      |  |
| May                                                            | 4,531           | ,200             | 3,835,500 |             | 695,700            | 15.4      |  |
| Jun                                                            | 4,548           | ,800             | 3,782,600 |             | 766,200            | 16.8      |  |
| Jul                                                            | 4,589           | ,200             | 3,937     | ,800        | 651,400            | 14.2      |  |
| Aug                                                            | 4,578           |                  |           | 4,068,400   |                    | 11.1      |  |
| Sep                                                            | 4,325           |                  | 4,035     |             | 510,000<br>289,800 | 6.7       |  |
| Oct                                                            | 4,401           |                  | 4,051     |             | 350,500            | 8.0       |  |
| Nov (R)                                                        | 4,545           | ,200             | 4,082     |             | 462,900            | 10.2      |  |
| Dec (P)                                                        | 4,451           | ,300             | 4,111,700 |             | 339,700            | 7.6       |  |