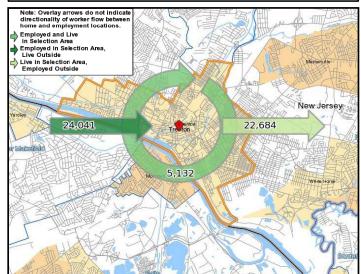

## Local Employment Dynamics OnTheMap Worker Inflow/Outflow Report City of Trenton

| Inflow/Outflow Job Counts in 2010      | Trenton |        |   |
|----------------------------------------|---------|--------|---|
| Primary Jobs                           | Count   | Share  |   |
| Living in Trenton                      | 27,816  | 100.0% |   |
| Living and Employed in Trenton         | 5,132   | 18.4%  |   |
| Living in Trenton but Employed Outside | 22,684  | 81.6%  | 1 |
| Employed in Trenton                    | 29,173  | 100.0% |   |
| Employed and Living in Trenton         | 5,132   | 17.6%  | ' |
| Employed in Trenton but Living Outside | 24,041  | 82.4%  |   |
| Net Job Inflow (+) or Outflow (-)      | 1,357   |        |   |

Source: US Census Bureau Local Employment Dynamics

Inflow/Outflow lob Counts in 2010

24,041 - Employed in Selection Area, Live Outside 22,684 - Live in Selection Area, Employed Outside 5,132 - Employed and Live in Selection Area