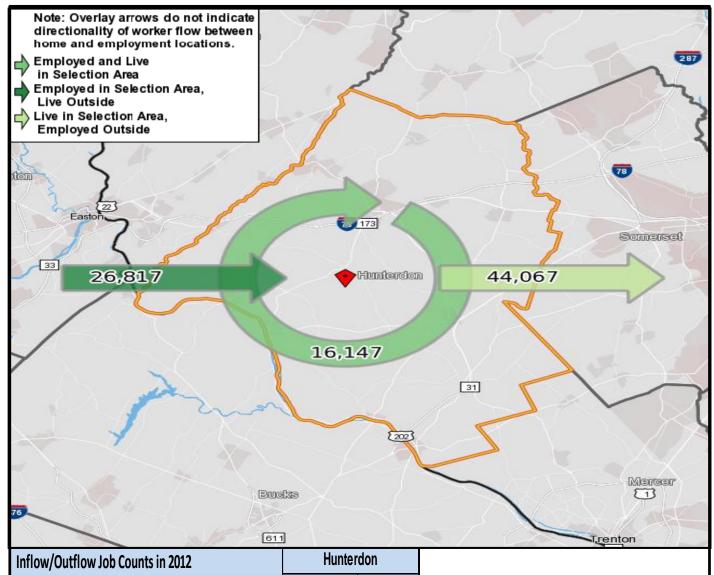

## Local Employment Dynamics *OnTheMap*Worker Inflow/Outflow Report Hunterdon County

| Inflow/Outflow Job Counts in 2012                 | Hunter  | Hunterdon |  |
|---------------------------------------------------|---------|-----------|--|
| Primary Jobs                                      | Count   | Share     |  |
| Living in the Selection Area                      | 60,214  | 100.00%   |  |
| Living and Employed in the Selection Area         | 16,147  | 26.82%    |  |
| Living in the Selection Area but Employed Outside | 44,067  | 73.18%    |  |
| Employed in the Selection Area                    | 42,964  | 100.00%   |  |
| Employed and Living in the Selection Area         | 16,147  | 37.58%    |  |
| Employed in the Selection Area but Living Outside | 26,817  | 62.42%    |  |
| Net Job Inflow (+) or Outflow (-)                 | -17,250 | -         |  |
| Source: US Census Bureau Local Employment Dyna    | mics    |           |  |

Inflow/Outflow Job Counts in 2012

26,817 - Employed in Selection Area, Live Outside 44,067 - Live in Selection Area, Employed Outside 16,147 - Employed and Live in Selection Area