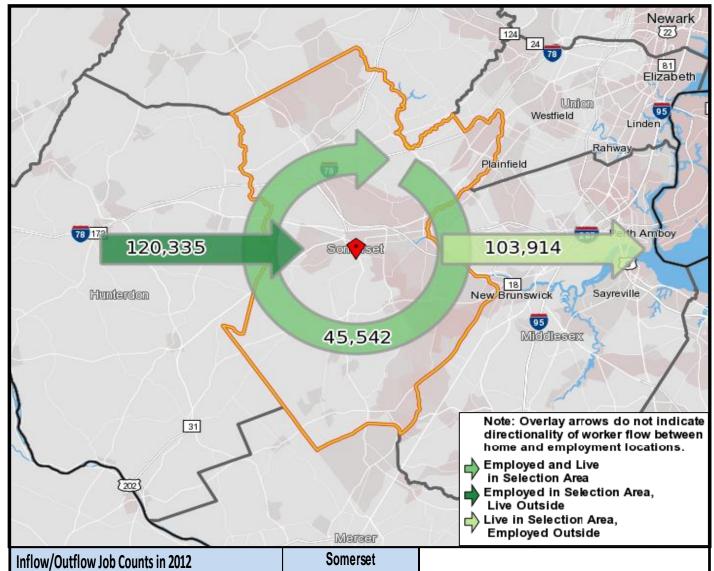

## Local Employment Dynamics *OnTheMap*Worker Inflow/Outflow Report Somerset County

| Inflow/Outflow Job Counts in 2012                 | Somer   | Somerset |  |
|---------------------------------------------------|---------|----------|--|
| Primary Jobs                                      | Count   | Share    |  |
| Living in the Selection Area                      | 149,456 | 100.0%   |  |
| Living and Employed in the Selection Area         | 45,542  | 30.5%    |  |
| Living in the Selection Area but Employed Outside | 103,914 | 69.5%    |  |
| Employed in the Selection Area                    | 165,877 | 100.00%  |  |
| Employed and Living in the Selection Area         | 45,542  | 27.46%   |  |
| Employed in the Selection Area but Living Outside | 120,335 | 72.54%   |  |
| Net Job Inflow (+) or Outflow (-)                 | 16,421  | -        |  |
| Source: US Census Bureau Local Employment Dyna    | mics    |          |  |