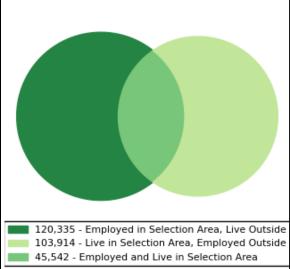

## Local Employment Dynamics *OnTheMap*Worker Inflow/Outflow Report Somerset County

| Inflow/Outflow Job Counts in 2012                 | Somer   | Somerset |  |
|---------------------------------------------------|---------|----------|--|
| Primary Jobs                                      | Count   | Share    |  |
| Living in the Selection Area                      | 149,456 | 100.0%   |  |
| Living and Employed in the Selection Area         | 45,542  | 30.5%    |  |
| Living in the Selection Area but Employed Outside | 103,914 | 69.5%    |  |
| Employed in the Selection Area                    | 165,877 | 100.00%  |  |
| Employed and Living in the Selection Area         | 45,542  | 27.46%   |  |
| Employed in the Selection Area but Living Outside | 120,335 | 72.54%   |  |
| Net Job Inflow (+) or Outflow (-)                 | 16,421  | -        |  |
| Source: US Census Bureau Local Employment Dyna    | mics    |          |  |