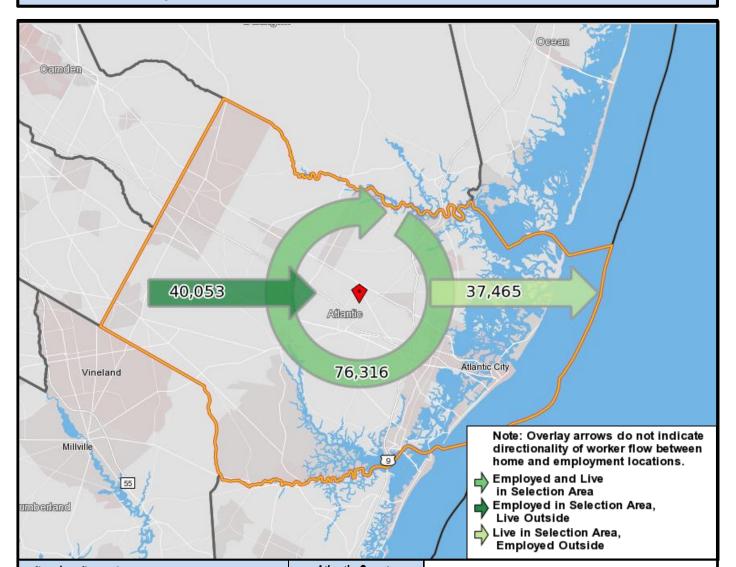

Local Employment Dynamics *OnTheMap* Worker Inflow/Outflow Report Atlantic County

| Inflow/Outflow Job Counts in 2014                  | Atlantic County |         |
|----------------------------------------------------|-----------------|---------|
| Primary Jobs                                       | Count           | Share   |
| Living in the Selection Area                       | 113,781         | 100.00% |
| Living and Employed in the Selection Area          | 76,316          | 67.07%  |
| Living in the Selection Area but Employed Outside  | 37,465          | 32.93%  |
| Employed in the Selection Area                     | 116,369         | 100.00% |
| Employed and Living in the Selection Area          | 76,316          | 65.58%  |
| Employed in the Selection Area but Living Outside  | 40,053          | 34.42%  |
| Net Job Inflow (+) or Outflow (-)                  | 2,588           | -       |
| Source: US Census Bureau Local Employment Dynamics |                 |         |