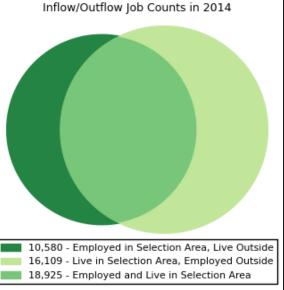

## Local Employment Dynamics *OnTheMap*Worker Inflow/Outflow Report Cape May County

| Inflow/Outflow Job Counts in 2014                  | Cape May County |         |
|----------------------------------------------------|-----------------|---------|
| Primary Jobs                                       | Count           | Share   |
| Living in the Selection Area                       | 35,034          | 100.00% |
| Living and Employed in the Selection Area          | 18,925          | 54.02%  |
| Living in the Selection Area but Employed Outside  | 16,109          | 45.98%  |
|                                                    |                 |         |
| Employed in the Selection Area                     | 29,505          | 100.00% |
| Employed and Living in the Selection Area          | 18,925          | 64.14%  |
| Employed in the Selection Area but Living Outside  | 10,580          | 35.86%  |
|                                                    |                 |         |
| Net Job Inflow (+) or Outflow (-)                  | -5,529          | -       |
| Source: US Census Bureau Local Employment Dynamics |                 |         |