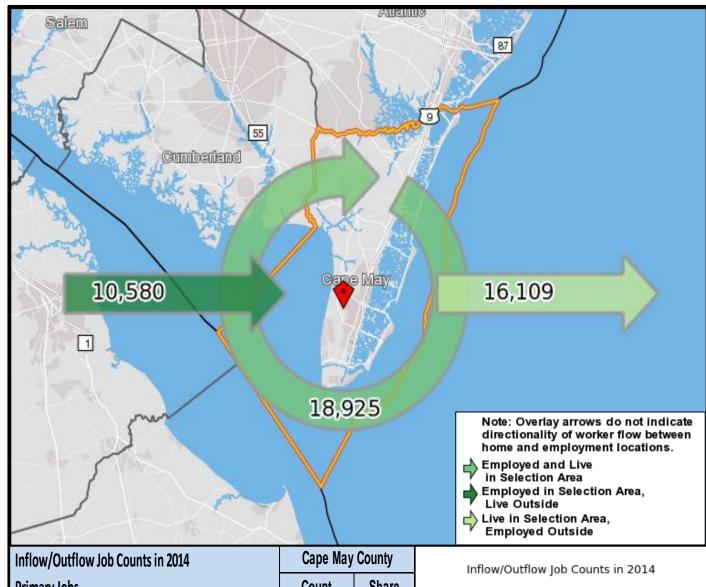

## Local Employment Dynamics *OnTheMap*Worker Inflow/Outflow Report Cape May County

| Inflow/Outflow Job Counts in 2014                  | Cape May County |         |
|----------------------------------------------------|-----------------|---------|
| Primary Jobs                                       | Count           | Share   |
| Living in the Selection Area                       | 35,034          | 100.00% |
| Living and Employed in the Selection Area          | 18,925          | 54.02%  |
| Living in the Selection Area but Employed Outside  | 16,109          | 45.98%  |
|                                                    |                 |         |
| Employed in the Selection Area                     | 29,505          | 100.00% |
| Employed and Living in the Selection Area          | 18,925          | 64.14%  |
| Employed in the Selection Area but Living Outside  | 10,580          | 35.86%  |
|                                                    |                 |         |
| Net Job Inflow (+) or Outflow (-)                  | -5,529          | -       |
| Source: US Census Bureau Local Employment Dynamics |                 |         |