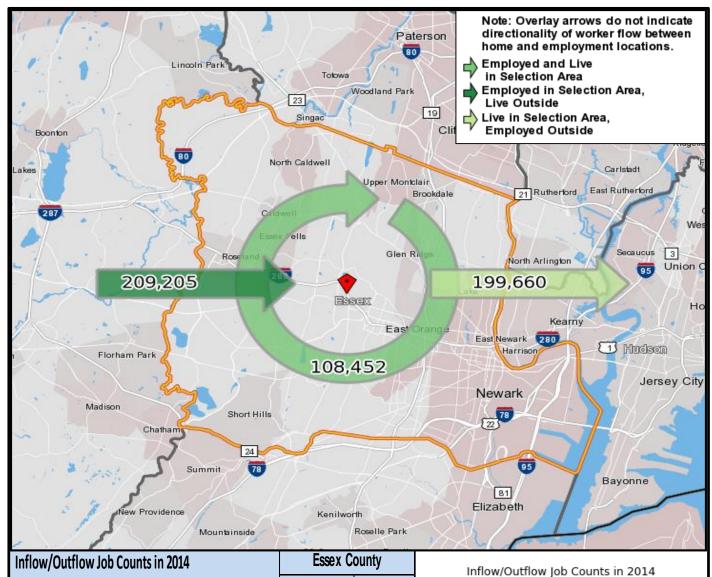

## Local Employment Dynamics *OnTheMap*Worker Inflow/Outflow Report Essex County

| Inflow/Outflow Job Counts in 2014                  | Essex County |         |
|----------------------------------------------------|--------------|---------|
| Primary Jobs                                       | Count        | Share   |
| Living in the Selection Area                       | 308,112      | 100.00% |
| Living and Employed in the Selection Area          | 108,452      | 35.20%  |
| Living in the Selection Area but Employed Outside  | 199,660      | 64.80%  |
| Employed in the Selection Area                     | 317,657      | 100.00% |
| Employed and Living in the Selection Area          | 108,452      | 34.14%  |
| Employed in the Selection Area but Living Outside  | 209,205      | 65.86%  |
| Net leb lefters (s) as Ostfless (s)                | 0.545        |         |
| Net Job Inflow (+) or Outflow (-)                  | 9,545        | -       |
| Source: US Census Bureau Local Employment Dynamics |              |         |

108,452 - Employed and Live in Selection Area