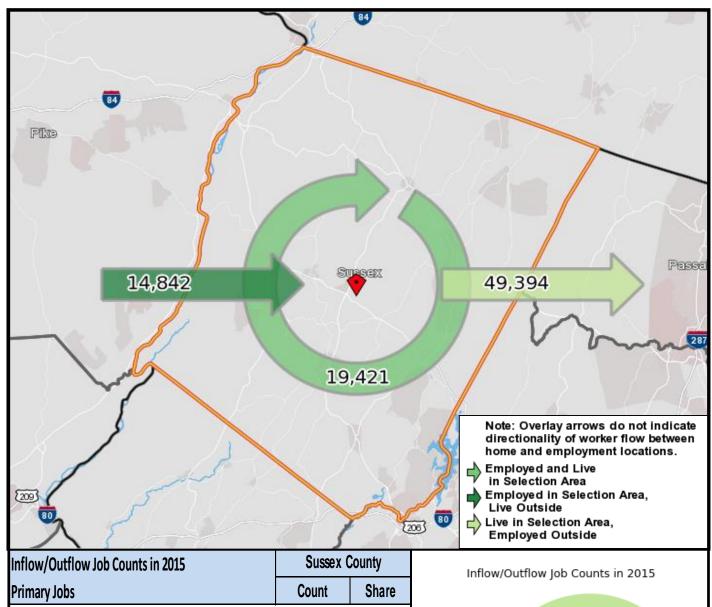

## Local Employment Dynamics *OnTheMap*Worker Inflow/Outflow Report Sussex County

| Inflow/Outflow Job Counts in 2015                 | Sussex County |         |
|---------------------------------------------------|---------------|---------|
| Primary Jobs                                      | Count         | Share   |
| Living in the Selection Area                      | 68,815        | 100.00% |
| Living and Employed in the Selection Area         | 19,421        | 28.22%  |
| Living in the Selection Area but Employed Outside | 49,394        | 71.78%  |
|                                                   |               |         |
| Employed in the Selection Area                    | 34,263        | 100.00% |
| Employed and Living in the Selection Area         | 19,421        | 56.68%  |
| Employed in the Selection Area but Living Outside | 14,842        | 43.32%  |
|                                                   |               |         |
| Net Job Inflow (+) or Outflow (-)                 | -34,552       | -       |
| Source: US Census Bureau Local Employment Dyna    | mics          |         |