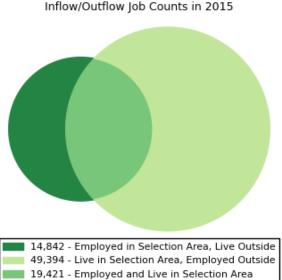

## Local Employment Dynamics *OnTheMap*Worker Inflow/Outflow Report Sussex County

| Inflow/Outflow Job Counts in 2015                 | Sussex County |         |
|---------------------------------------------------|---------------|---------|
| Primary Jobs                                      | Count         | Share   |
| Living in the Selection Area                      | 68,815        | 100.00% |
| Living and Employed in the Selection Area         | 19,421        | 28.22%  |
| Living in the Selection Area but Employed Outside | 49,394        | 71.78%  |
|                                                   |               |         |
| Employed in the Selection Area                    | 34,263        | 100.00% |
| Employed and Living in the Selection Area         | 19,421        | 56.68%  |
| Employed in the Selection Area but Living Outside | 14,842        | 43.32%  |
|                                                   |               |         |
| Net Job Inflow (+) or Outflow (-)                 | -34,552       | -       |
| Source: US Census Bureau Local Employment Dyna    | mics          |         |