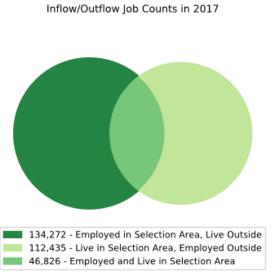

## Local Employment Dynamics *OnTheMap*Worker Inflow/Outflow Report Somerset County

| Inflow/Outflow Job Counts in 2017                  | Somerset County |         |
|----------------------------------------------------|-----------------|---------|
| Primary Jobs                                       | Count           | Share   |
| Employed in the Selection Area                     | 181,098         | 100.0%  |
| Employed in the Selection Area but Living Outside  | 134,272         | 74.1%   |
| Employed and Living in the Selection Area          | 46,826          | 25.9%   |
|                                                    |                 |         |
| Living in the Selection Area                       | 159,261         | 100.00% |
| Living in the Selection Area but Employed Outside  | 112,435         | 70.60%  |
| Living and Employed in the Selection Area          | 46,826          | 29.40%  |
|                                                    |                 |         |
| Net Job Inflow (+) or Outflow (-)                  | 21,837          | -       |
| Source: US Census Bureau Local Employment Dynamics |                 |         |