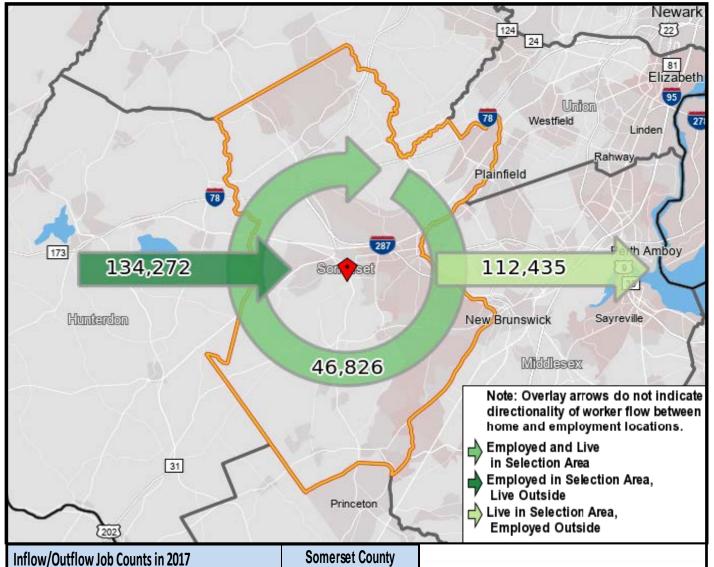

## Local Employment Dynamics *OnTheMap*Worker Inflow/Outflow Report Somerset County

| Inflow/Outflow Job Counts in 2017                  | Somerset County |         |
|----------------------------------------------------|-----------------|---------|
| Primary Jobs                                       | Count           | Share   |
| Employed in the Selection Area                     | 181,098         | 100.0%  |
| Employed in the Selection Area but Living Outside  | 134,272         | 74.1%   |
| Employed and Living in the Selection Area          | 46,826          | 25.9%   |
|                                                    |                 |         |
| Living in the Selection Area                       | 159,261         | 100.00% |
| Living in the Selection Area but Employed Outside  | 112,435         | 70.60%  |
| Living and Employed in the Selection Area          | 46,826          | 29.40%  |
|                                                    |                 |         |
| Net Job Inflow (+) or Outflow (-)                  | 21,837          | -       |
| Source: US Census Bureau Local Employment Dynamics |                 |         |