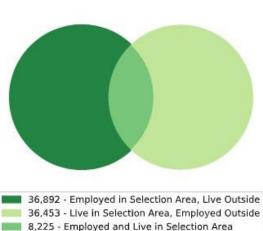

## Local Employment Dynamics *OnTheMap* Worker Inflow/Outflow Report City of Elizabeth

| Inflow/Outflow Job Counts in 2021                 | Elizabeth |         |
|---------------------------------------------------|-----------|---------|
| Primary Jobs                                      | Count     | Share   |
| Living in the Selection Area                      | 44,678    | 100.00% |
| Living and Employed in the Selection Area         | 8,225     | 18.41%  |
| Living in the Selection Area but Employed Outside | 36,453    | 81.59%  |
| Employed in the Selection Area                    | 45,117    | 100.00% |
| Employed and Living in the Selection Area         | 8,225     | 18.23%  |
| Employed in the Selection Area but Living Outside | 36,892    | 81.77%  |
| Net Job Inflow (+) or Outflow (-)                 | 439       | -       |
| Source: US Census Bureau Local Employment Dynami  | ics       |         |