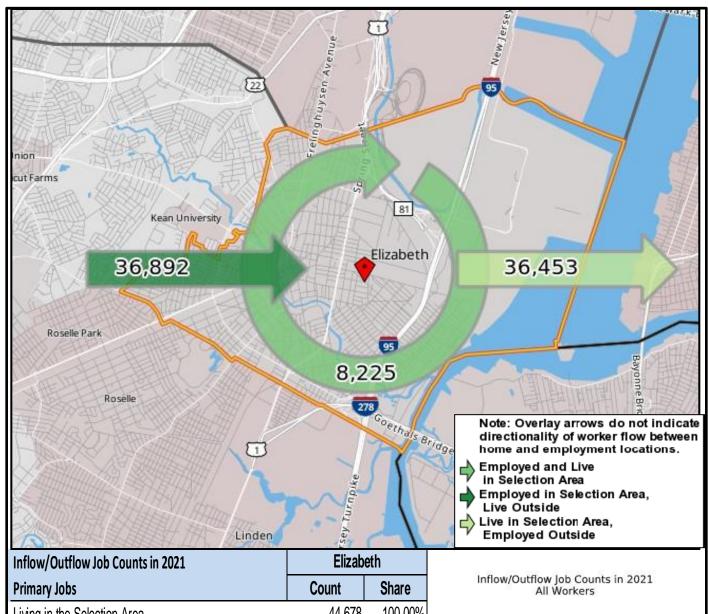

## Local Employment Dynamics *OnTheMap* Worker Inflow/Outflow Report City of Elizabeth

| Inflow/Outflow Job Counts in 2021                 | Elizabeth |         |
|---------------------------------------------------|-----------|---------|
| Primary Jobs                                      | Count     | Share   |
| Living in the Selection Area                      | 44,678    | 100.00% |
| Living and Employed in the Selection Area         | 8,225     | 18.41%  |
| Living in the Selection Area but Employed Outside | 36,453    | 81.59%  |
| Employed in the Selection Area                    | 45,117    | 100.00% |
| Employed and Living in the Selection Area         | 8,225     | 18.23%  |
| Employed in the Selection Area but Living Outside | 36,892    | 81.77%  |
| Net Job Inflow (+) or Outflow (-)                 | 439       | -       |
| Source: US Census Bureau Local Employment Dynami  | ics       |         |