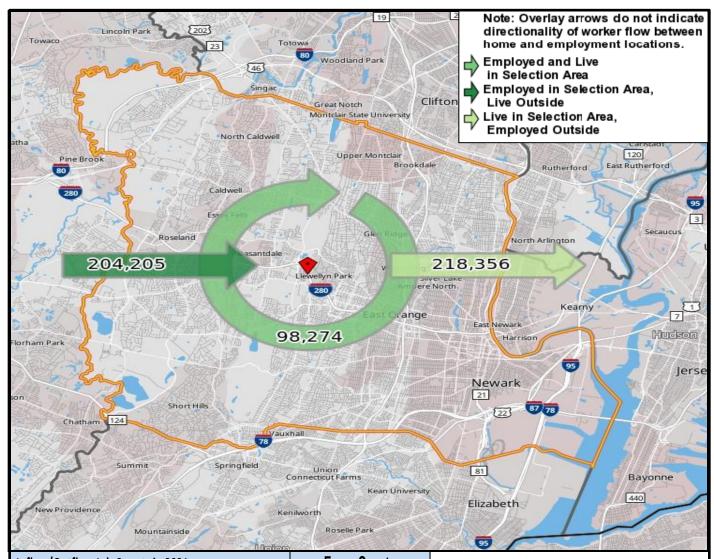

## Local Employment Dynamics *OnTheMap*Worker Inflow/Outflow Report Essex County

| Inflow/Outflow Job Counts in 2021                 | Essex County |         |
|---------------------------------------------------|--------------|---------|
| Primary Jobs                                      | Count        | Share   |
| Living in the Selection Area                      | 316,630      | 100.00% |
| Living and Employed in the Selection Area         | 98,274       | 31.04%  |
| Living in the Selection Area but Employed Outside | 218,356      | 68.96%  |
|                                                   |              |         |
| Employed in the Selection Area                    | 302,479      | 100.00% |
| Employed and Living in the Selection Area         | 98,274       | 32.49%  |
| Employed in the Selection Area but Living Outside | 204,205      | 67.51%  |
|                                                   |              |         |
| Net Job Inflow (+) or Outflow (-)                 | -14,151      | -       |
| Source: US Census Bureau Local Employment Dyna    | mics         |         |

Inflow/Outflow Job Counts In 2021
All Workers

204,205 - Employed in Selection Area, Live Outside
218,356 - Live in Selection Area, Employed Outside
98,274 - Employed and Live in Selection Area