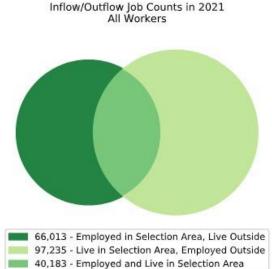

## Local Employment Dynamics *OnTheMap* Worker Inflow/Outflow Report Gloucester County

| Inflow/Outflow Job Counts in 2021                 | Gloucester County |         |
|---------------------------------------------------|-------------------|---------|
| Primary Jobs                                      | Count             | Share   |
| Living in the Selection Area                      | 137,418           | 100.00% |
| Living and Employed in the Selection Area         | 40,183            | 29.24%  |
| Living in the Selection Area but Employed Outside | 97,235            | 70.76%  |
|                                                   |                   |         |
| Employed in the Selection Area                    | 106,196           | 100.00% |
| Employed and Living in the Selection Area         | 40,183            | 37.84%  |
| Employed in the Selection Area but Living Outside | 66,013            | 62.16%  |
|                                                   |                   |         |
| Net Job Inflow (+) or Outflow (-)                 | -31,222           | -       |
| Source: US Census Bureau Local Employment Dynan   | nics              |         |