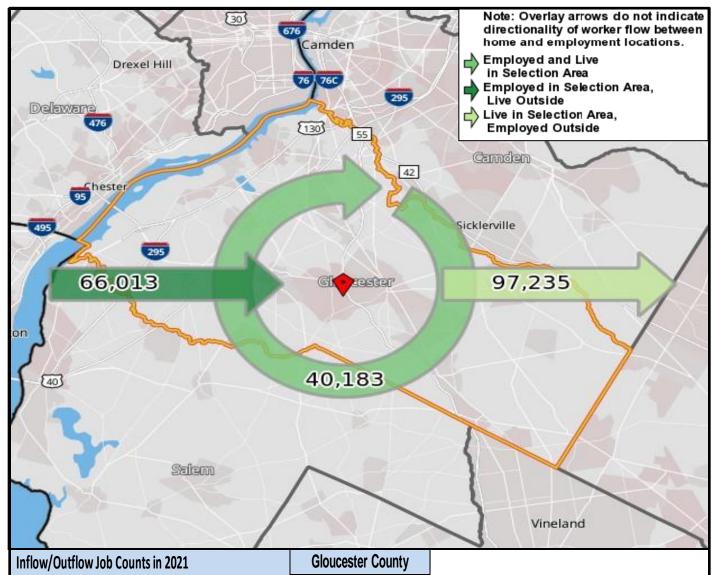

## Local Employment Dynamics *OnTheMap* Worker Inflow/Outflow Report Gloucester County

| Inflow/Outflow Job Counts in 2021                 | Gloucester County |         |
|---------------------------------------------------|-------------------|---------|
| Primary Jobs                                      | Count             | Share   |
| Living in the Selection Area                      | 137,418           | 100.00% |
| Living and Employed in the Selection Area         | 40,183            | 29.24%  |
| Living in the Selection Area but Employed Outside | 97,235            | 70.76%  |
|                                                   |                   |         |
| Employed in the Selection Area                    | 106,196           | 100.00% |
| Employed and Living in the Selection Area         | 40,183            | 37.84%  |
| Employed in the Selection Area but Living Outside | 66,013            | 62.16%  |
|                                                   |                   |         |
| Net Job Inflow (+) or Outflow (-)                 | -31,222           | -       |
| Source: US Census Bureau Local Employment Dynan   | nics              |         |