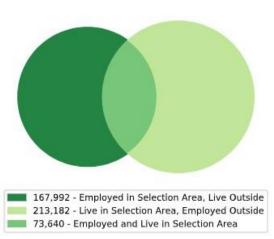

## Local Employment Dynamics *OnTheMap* Worker Inflow/Outflow Report Hudson County

| Inflow/Outflow Job Counts in 2021                  | Hudson County |         |
|----------------------------------------------------|---------------|---------|
| Primary Jobs                                       | Count         | Share   |
| Living in the Selection Area                       | 286,822       | 100.00% |
| Living and Employed in the Selection Area          | 73,640        | 25.67%  |
| Living in the Selection Area but Employed Outside  | 213,182       | 74.33%  |
|                                                    |               |         |
| Employed in the Selection Area                     | 241,632       | 100.00% |
| Employed and Living in the Selection Area          | 73,640        | 30.48%  |
| Employed in the Selection Area but Living Outside  | 167,992       | 69.52%  |
|                                                    |               |         |
| Net Job Inflow (+) or Outflow (-)                  | -45,190       | -       |
| Source: US Census Bureau Local Employment Dynamics |               |         |