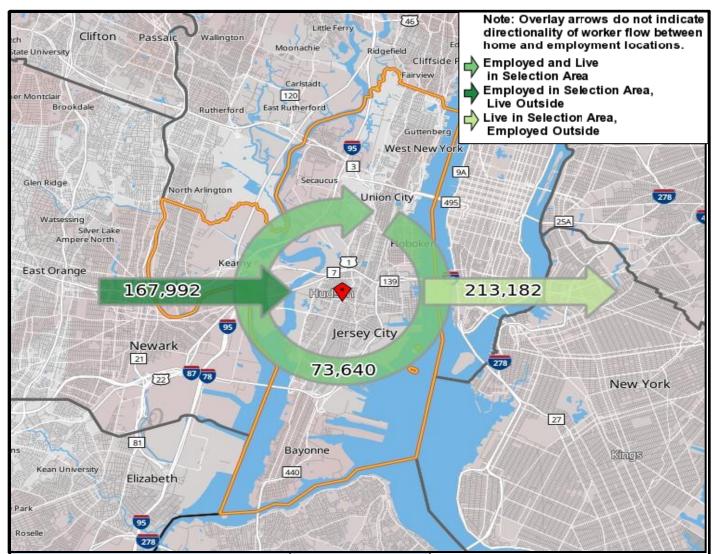

## Local Employment Dynamics *OnTheMap* Worker Inflow/Outflow Report Hudson County

| Inflow/Outflow Job Counts in 2021                  | Hudson County |         |
|----------------------------------------------------|---------------|---------|
| Primary Jobs                                       | Count         | Share   |
| Living in the Selection Area                       | 286,822       | 100.00% |
| Living and Employed in the Selection Area          | 73,640        | 25.67%  |
| Living in the Selection Area but Employed Outside  | 213,182       | 74.33%  |
|                                                    |               |         |
| Employed in the Selection Area                     | 241,632       | 100.00% |
| Employed and Living in the Selection Area          | 73,640        | 30.48%  |
| Employed in the Selection Area but Living Outside  | 167,992       | 69.52%  |
|                                                    |               |         |
| Net Job Inflow (+) or Outflow (-)                  | -45,190       | -       |
| Source: US Census Bureau Local Employment Dynamics |               |         |