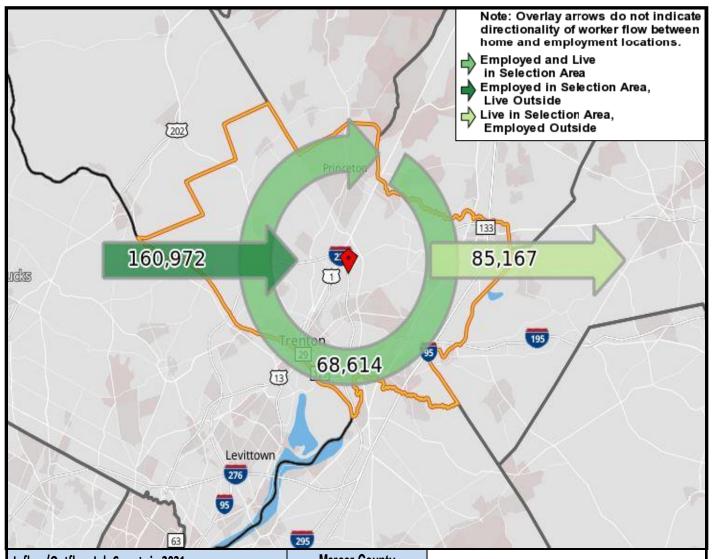

## Local Employment Dynamics *OnTheMap*Worker Inflow/Outflow Report Mercer County

| Inflow/Outflow Job Counts in 2021                 | Mercer County |         |
|---------------------------------------------------|---------------|---------|
| Primary Jobs                                      | Count         | Share   |
| Living in the Selection Area                      | 153,781       | 100.00% |
| Living and Employed in the Selection Area         | 68,614        | 44.60%  |
| Living in the Selection Area but Employed Outside | 85,167        | 55.40%  |
| Employed in the Selection Area                    | 229,586       | 100.00% |
| Employed and Living in the Selection Area         | 68,614        | 29.90%  |
| Employed in the Selection Area but Living Outside | 160,972       | 70.10%  |
| Net Job Inflow (+) or Outflow (-)                 | 77,887        | -       |
| Source: US Census Bureau Local Employment Dynan   | nics          |         |