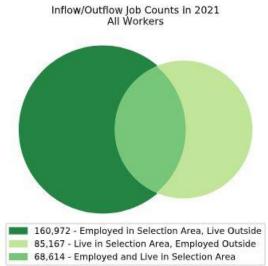

## Local Employment Dynamics *OnTheMap*Worker Inflow/Outflow Report Mercer County

| Inflow/Outflow Job Counts in 2021                 | Mercer County |         |
|---------------------------------------------------|---------------|---------|
| Primary Jobs                                      | Count         | Share   |
| Living in the Selection Area                      | 153,781       | 100.00% |
| Living and Employed in the Selection Area         | 68,614        | 44.60%  |
| Living in the Selection Area but Employed Outside | 85,167        | 55.40%  |
| Employed in the Selection Area                    | 229,586       | 100.00% |
| Employed and Living in the Selection Area         | 68,614        | 29.90%  |
| Employed in the Selection Area but Living Outside | 160,972       | 70.10%  |
| Net Job Inflow (+) or Outflow (-)                 | 77,887        | -       |
| Source: US Census Bureau Local Employment Dynan   | nics          |         |