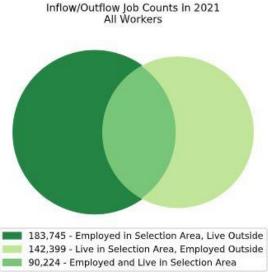

## Local Employment Dynamics *OnTheMap*Worker Inflow/Outflow Report Morris County

| Inflow/Outflow Job Counts in 2021                 | Morris Co | Morris County |  |
|---------------------------------------------------|-----------|---------------|--|
| Primary Jobs                                      | Count     | Share         |  |
| Living in the Selection Area                      | 232,623   | 100.00%       |  |
| Living and Employed in the Selection Area         | 90,224    | 38.80%        |  |
| Living in the Selection Area but Employed Outside | 142,399   | 61.20%        |  |
| Employed in the Selection Area                    | 273,969   | 100.00%       |  |
| Employed and Living in the Selection Area         | 90,224    | 32.90%        |  |
| Employed in the Selection Area but Living Outside | 183,745   | 67.10%        |  |
| Net Job Inflow (+) or Outflow (-)                 | 41,346    | -             |  |
| Source: US Census Bureau Local Employment Dynal   | mics      |               |  |