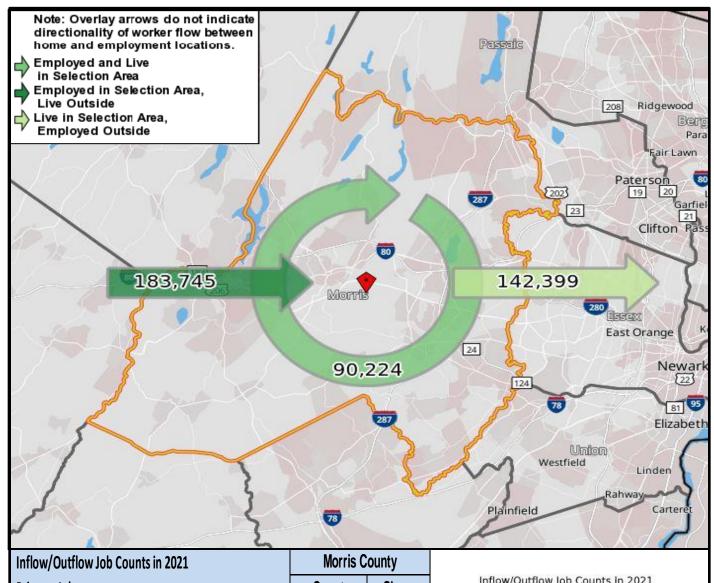

## Local Employment Dynamics *OnTheMap*Worker Inflow/Outflow Report Morris County

| Inflow/Outflow Job Counts in 2021                 | Morris Co | Morris County |  |
|---------------------------------------------------|-----------|---------------|--|
| Primary Jobs                                      | Count     | Share         |  |
| Living in the Selection Area                      | 232,623   | 100.00%       |  |
| Living and Employed in the Selection Area         | 90,224    | 38.80%        |  |
| Living in the Selection Area but Employed Outside | 142,399   | 61.20%        |  |
| Employed in the Selection Area                    | 273,969   | 100.00%       |  |
| Employed and Living in the Selection Area         | 90,224    | 32.90%        |  |
| Employed in the Selection Area but Living Outside | 183,745   | 67.10%        |  |
| Net Job Inflow (+) or Outflow (-)                 | 41,346    | -             |  |
| Source: US Census Bureau Local Employment Dynal   | mics      |               |  |