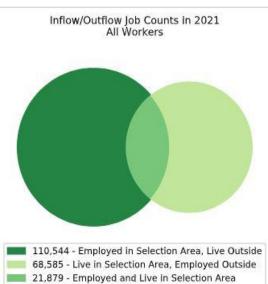

## Local Employment Dynamics *OnTheMap*Worker Inflow/Outflow Report City of Newark

| Inflow/Outflow Job Counts in 2021                  | Newark  |         |
|----------------------------------------------------|---------|---------|
| Primary Jobs                                       | Count   | Share   |
| Living in the Selection Area                       | 90,464  | 100.00% |
| Living and Employed in the Selection Area          | 21,879  | 24.20%  |
| Living in the Selection Area but Employed Outside  | 68,585  | 75.80%  |
|                                                    |         |         |
| Employed in the Selection Area                     | 132,423 | 100.00% |
| Employed and Living in the Selection Area          | 21,879  | 16.50%  |
| Employed in the Selection Area but Living Outside  | 110,544 | 83.50%  |
|                                                    |         |         |
| Net Job Inflow (+) or Outflow (-)                  | 41,959  | -       |
| Source: US Census Bureau Local Employment Dynamics |         |         |