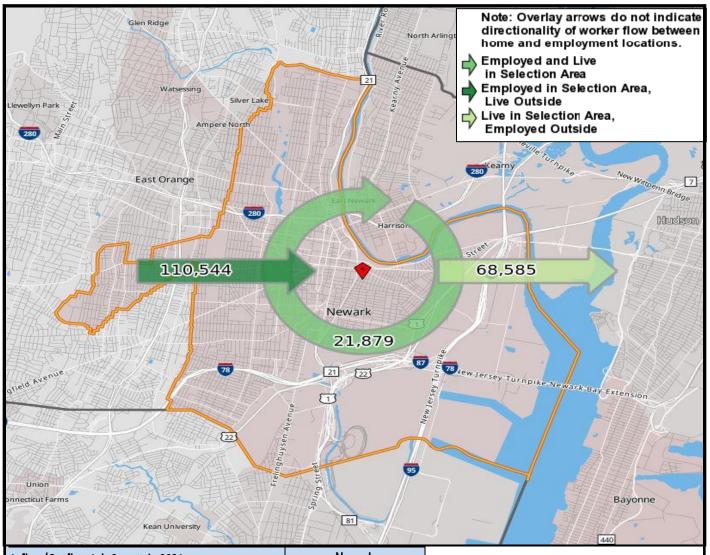

## Local Employment Dynamics *OnTheMap*Worker Inflow/Outflow Report City of Newark

| Inflow/Outflow Job Counts in 2021                  | Newark  |         |
|----------------------------------------------------|---------|---------|
| Primary Jobs                                       | Count   | Share   |
| Living in the Selection Area                       | 90,464  | 100.00% |
| Living and Employed in the Selection Area          | 21,879  | 24.20%  |
| Living in the Selection Area but Employed Outside  | 68,585  | 75.80%  |
|                                                    |         |         |
| Employed in the Selection Area                     | 132,423 | 100.00% |
| Employed and Living in the Selection Area          | 21,879  | 16.50%  |
| Employed in the Selection Area but Living Outside  | 110,544 | 83.50%  |
|                                                    |         |         |
| Net Job Inflow (+) or Outflow (-)                  | 41,959  | -       |
| Source: US Census Bureau Local Employment Dynamics |         |         |