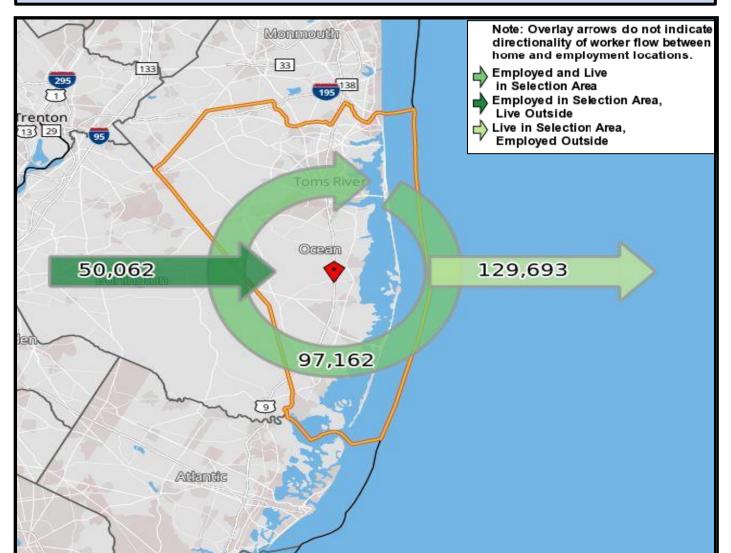

## Local Employment Dynamics OnTheMap Worker Inflow/Outflow Report Ocean County

| Inflow/Outflow Job Counts in 2021                                                      | Ocean County         |         |                                                                                                                                                         |
|----------------------------------------------------------------------------------------|----------------------|---------|---------------------------------------------------------------------------------------------------------------------------------------------------------|
| Primary Jobs                                                                           | Count                | Share   | Inflow/Outflow Job Counts In 2021<br>All Workers                                                                                                        |
| Living in the Selection Area                                                           | 226,855              | 100.00% |                                                                                                                                                         |
| Living and Employed in the Selection Area                                              | 97,162               | 42.83%  |                                                                                                                                                         |
| Living in the Selection Area but Employed Outside                                      | 129,693              | 57.17%  |                                                                                                                                                         |
| Employed in the Selection Area                                                         | 147,224              | 100.00% |                                                                                                                                                         |
| Employed and Living in the Selection Area                                              | 97,162               | 66.00%  |                                                                                                                                                         |
| Employed in the Selection Area but Living Outside                                      | 50,062               | 34.00%  |                                                                                                                                                         |
| Net Job Inflow (+) or Outflow (-)<br>Source: US Census Bureau Local Employment Dynamic | -79,631<br><b>:s</b> | -       | 50,062 - Employed in Selection Area, Live Outside<br>129,693 - Live in Selection Area, Employed Outside<br>97,162 - Employed and Live in Selection Area |