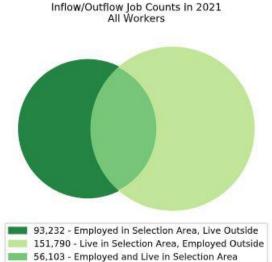

## Local Employment Dynamics *OnTheMap*Worker Inflow/Outflow Report Passaic County

| Inflow/Outflow Job Counts in 2021                 | Passaic County |         |
|---------------------------------------------------|----------------|---------|
| Primary Jobs                                      | Count          | Share   |
| Living in the Selection Area                      | 207,893        | 100.00% |
| Living and Employed in the Selection Area         | 56,103         | 26.99%  |
| Living in the Selection Area but Employed Outside | 151,790        | 73.01%  |
|                                                   |                |         |
| Employed in the Selection Area                    | 149,335        | 100.00% |
| Employed and Living in the Selection Area         | 56,103         | 37.57%  |
| Employed in the Selection Area but Living Outside | 93,232         | 62.43%  |
|                                                   |                |         |
| Net Job Inflow (+) or Outflow (-)                 | -58,558        | -       |
| Source: US Census Bureau Local Employment Dynan   | nics           |         |