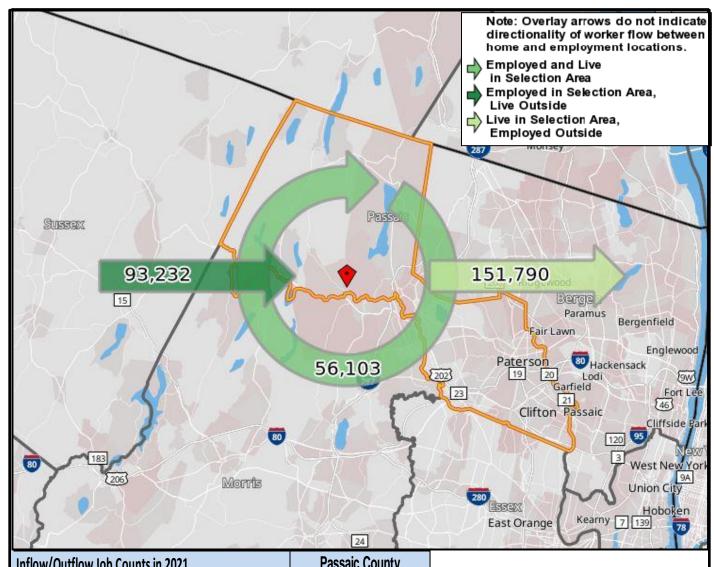

## Local Employment Dynamics *OnTheMap*Worker Inflow/Outflow Report Passaic County

| Inflow/Outflow Job Counts in 2021                 | Passaic County |         |
|---------------------------------------------------|----------------|---------|
| Primary Jobs                                      | Count          | Share   |
| Living in the Selection Area                      | 207,893        | 100.00% |
| Living and Employed in the Selection Area         | 56,103         | 26.99%  |
| Living in the Selection Area but Employed Outside | 151,790        | 73.01%  |
|                                                   |                |         |
| Employed in the Selection Area                    | 149,335        | 100.00% |
| Employed and Living in the Selection Area         | 56,103         | 37.57%  |
| Employed in the Selection Area but Living Outside | 93,232         | 62.43%  |
|                                                   |                |         |
| Net Job Inflow (+) or Outflow (-)                 | -58,558        | -       |
| Source: US Census Bureau Local Employment Dynan   | nics           |         |