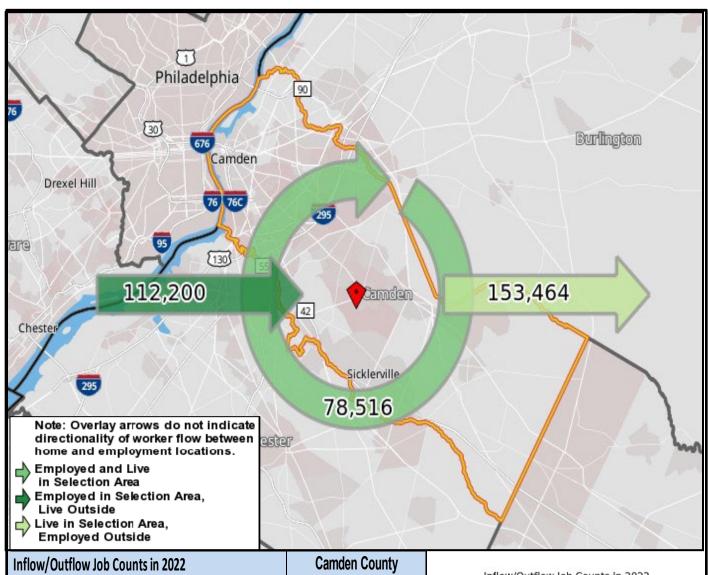

## Local Employment Dynamics *OnTheMap* Worker Inflow/Outflow Report Camden County

| Inflow/Outflow Job Counts in 2022                 | Camden County |         |
|---------------------------------------------------|---------------|---------|
| Primary Jobs                                      | Count         | Share   |
| Living in the Selection Area                      | 231,980       | 100.00% |
| Living and Employed in the Selection Area         | 78,516        | 33.85%  |
| Living in the Selection Area but Employed Outside | 153,464       | 66.15%  |
| Employed in the Selection Area                    | 190,716       | 100.00% |
| Employed and Living in the Selection Area         | 78,516        | 41.17%  |
| Employed in the Selection Area but Living Outside | 112,200       | 58.83%  |
| Net Job Inflow (+) or Outflow (-)                 | -41,264       | -       |
| Source: US Census Bureau Local Employment Dynamic | cs            |         |