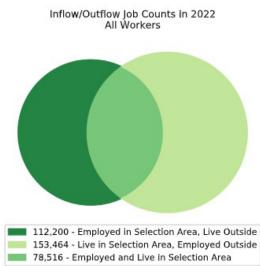

## Local Employment Dynamics *OnTheMap* Worker Inflow/Outflow Report Camden County

| Inflow/Outflow Job Counts in 2022                 | Camden County |         |
|---------------------------------------------------|---------------|---------|
| Primary Jobs                                      | Count         | Share   |
| Living in the Selection Area                      | 231,980       | 100.00% |
| Living and Employed in the Selection Area         | 78,516        | 33.85%  |
| Living in the Selection Area but Employed Outside | 153,464       | 66.15%  |
| Employed in the Selection Area                    | 190,716       | 100.00% |
| Employed and Living in the Selection Area         | 78,516        | 41.17%  |
| Employed in the Selection Area but Living Outside | 112,200       | 58.83%  |
| Net Job Inflow (+) or Outflow (-)                 | -41,264       | -       |
| Source: US Census Bureau Local Employment Dynamic | cs            |         |