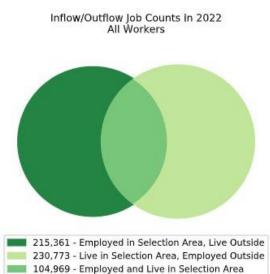

## Local Employment Dynamics *OnTheMap*Worker Inflow/Outflow Report Essex County

| Inflow/Outflow Job Counts in 2022                  | Essex County |         |
|----------------------------------------------------|--------------|---------|
| Primary Jobs                                       | Count        | Share   |
| Living in the Selection Area                       | 335,742      | 100.00% |
| Living and Employed in the Selection Area          | 104,969      | 31.26%  |
| Living in the Selection Area but Employed Outside  | 230,773      | 68.74%  |
|                                                    |              |         |
| Employed in the Selection Area                     | 320,330      | 100.00% |
| Employed and Living in the Selection Area          | 104,969      | 32.77%  |
| Employed in the Selection Area but Living Outside  | 215,361      | 67.23%  |
|                                                    |              |         |
| Net Job Inflow (+) or Outflow (-)                  | -15,412      | -       |
| Source: US Census Bureau Local Employment Dynamics |              |         |