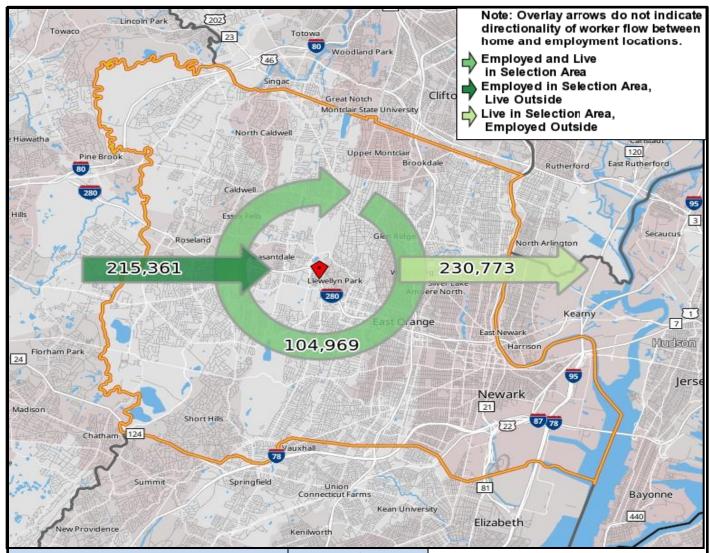

## Local Employment Dynamics *OnTheMap*Worker Inflow/Outflow Report Essex County

| Inflow/Outflow Job Counts in 2022                  | Essex County |         |
|----------------------------------------------------|--------------|---------|
| Primary Jobs                                       | Count        | Share   |
| Living in the Selection Area                       | 335,742      | 100.00% |
| Living and Employed in the Selection Area          | 104,969      | 31.26%  |
| Living in the Selection Area but Employed Outside  | 230,773      | 68.74%  |
|                                                    |              |         |
| Employed in the Selection Area                     | 320,330      | 100.00% |
| Employed and Living in the Selection Area          | 104,969      | 32.77%  |
| Employed in the Selection Area but Living Outside  | 215,361      | 67.23%  |
|                                                    |              |         |
| Net Job Inflow (+) or Outflow (-)                  | -15,412      | -       |
| Source: US Census Bureau Local Employment Dynamics |              |         |