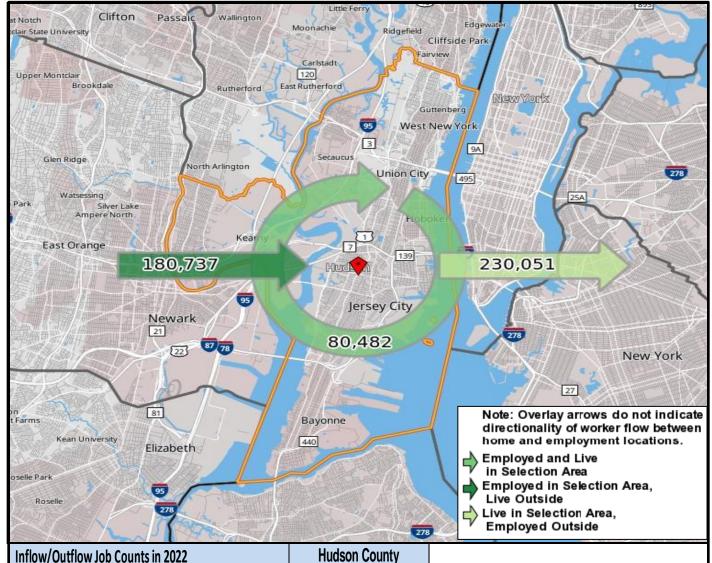

## **Local Employment Dynamics OnTheMap Worker Inflow/Outflow Report Hudson County**

| Inflow/Outflow Job Counts in 2022                 | Hudson County |         |
|---------------------------------------------------|---------------|---------|
| Primary Jobs                                      | Count         | Share   |
| Living in the Selection Area                      | 310,533       | 100.00% |
| Living and Employed in the Selection Area         | 80,482        | 25.92%  |
| Living in the Selection Area but Employed Outside | 230,051       | 74.08%  |
| Employed in the Selection Area                    | 261,219       | 100.00% |
| Employed and Living in the Selection Area         | 80,482        | 30.81%  |
| Employed in the Selection Area but Living Outside | 180,737       | 69.19%  |
| Net Job Inflow (+) or Outflow (-)                 | -49,314       | -       |
| Source: US Census Bureau Local Employment Dynam   | nics          |         |

230,051 - Live in Selection Area, Employed Outside 80,482 - Employed and Live in Selection Area