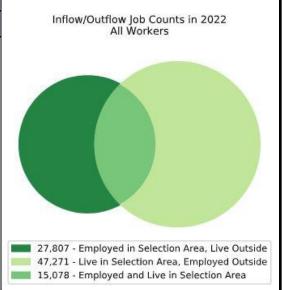

## Local Employment Dynamics *OnTheMap* Worker Inflow/Outflow Report Hunterdon County

| Inflow/Outflow Job Counts in 2022                 | Hunterdon County |         |
|---------------------------------------------------|------------------|---------|
| Primary Jobs                                      | Count            | Share   |
| Living in the Selection Area                      | 62,349           | 100.00% |
| Living and Employed in the Selection Area         | 15,078           | 24.20%  |
| Living in the Selection Area but Employed Outside | 47,271           | 75.80%  |
|                                                   |                  |         |
| Employed in the Selection Area                    | 42,885           | 100.00% |
| Employed and Living in the Selection Area         | 15,078           | 35.20%  |
| Employed in the Selection Area but Living Outside | 27,807           | 64.80%  |
|                                                   |                  |         |
| Net Job Inflow (+) or Outflow (-)                 | -19,464          | -       |
| Source: US Census Bureau Local Employment Dynan   | nics             |         |