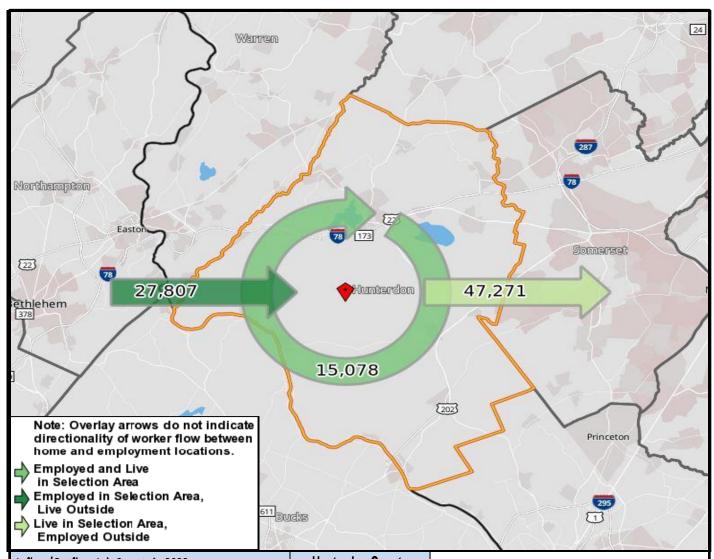

## Local Employment Dynamics *OnTheMap* Worker Inflow/Outflow Report Hunterdon County

| Inflow/Outflow Job Counts in 2022                 | Hunterdon County |         |
|---------------------------------------------------|------------------|---------|
| Primary Jobs                                      | Count            | Share   |
| Living in the Selection Area                      | 62,349           | 100.00% |
| Living and Employed in the Selection Area         | 15,078           | 24.20%  |
| Living in the Selection Area but Employed Outside | 47,271           | 75.80%  |
|                                                   |                  |         |
| Employed in the Selection Area                    | 42,885           | 100.00% |
| Employed and Living in the Selection Area         | 15,078           | 35.20%  |
| Employed in the Selection Area but Living Outside | 27,807           | 64.80%  |
|                                                   |                  |         |
| Net Job Inflow (+) or Outflow (-)                 | -19,464          | -       |
| Source: US Census Bureau Local Employment Dynan   | nics             |         |