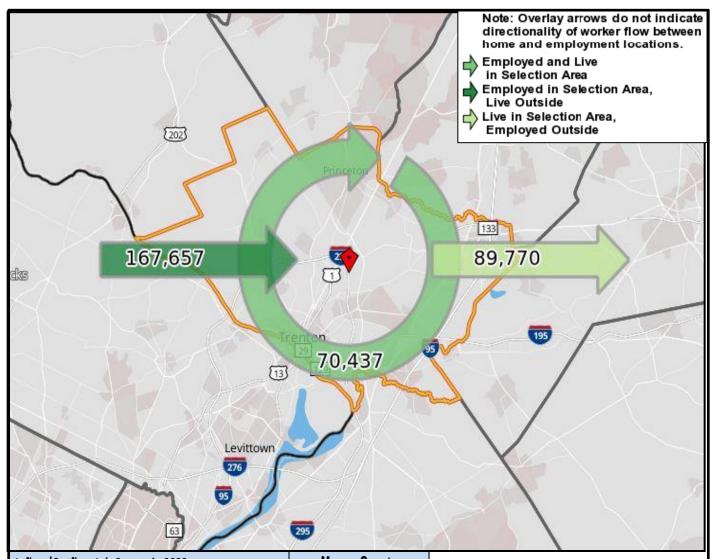

## Local Employment Dynamics *OnTheMap* Worker Inflow/Outflow Report Mercer County

| Inflow/Outflow Job Counts in 2022                  | Mercer County |         |
|----------------------------------------------------|---------------|---------|
| Primary Jobs                                       | Count         | Share   |
| Living in the Selection Area                       | 160,207       | 100.00% |
| Living and Employed in the Selection Area          | 70,437        | 44.00%  |
| Living in the Selection Area but Employed Outside  | 89,770        | 56.00%  |
|                                                    |               |         |
| Employed in the Selection Area                     | 238,094       | 100.00% |
| Employed and Living in the Selection Area          | 70,437        | 29.60%  |
| Employed in the Selection Area but Living Outside  | 167,657       | 70.40%  |
|                                                    |               |         |
| Net Job Inflow (+) or Outflow (-)                  | 77,887        | -       |
| Source: US Census Bureau Local Employment Dynamics |               |         |