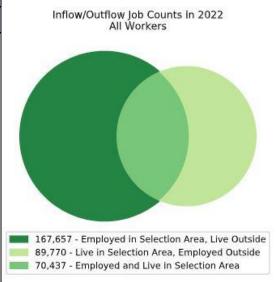

## Local Employment Dynamics *OnTheMap* Worker Inflow/Outflow Report Mercer County

| Inflow/Outflow Job Counts in 2022                  | Mercer County |         |
|----------------------------------------------------|---------------|---------|
| Primary Jobs                                       | Count         | Share   |
| Living in the Selection Area                       | 160,207       | 100.00% |
| Living and Employed in the Selection Area          | 70,437        | 44.00%  |
| Living in the Selection Area but Employed Outside  | 89,770        | 56.00%  |
|                                                    |               |         |
| Employed in the Selection Area                     | 238,094       | 100.00% |
| Employed and Living in the Selection Area          | 70,437        | 29.60%  |
| Employed in the Selection Area but Living Outside  | 167,657       | 70.40%  |
|                                                    |               |         |
| Net Job Inflow (+) or Outflow (-)                  | 77,887        | -       |
| Source: US Census Bureau Local Employment Dynamics |               |         |