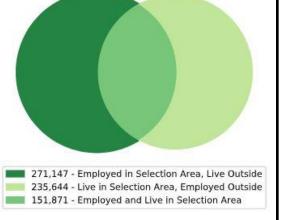

## Local Employment Dynamics *OnTheMap*Worker Inflow/Outflow Report Middlesex County

| ow/Outflow Job Counts in 2022 Middlesex County    |         | County  |
|---------------------------------------------------|---------|---------|
| Primary Jobs                                      | Count   | Share   |
| Living in the Selection Area                      | 387,515 | 100.00% |
| Living and Employed in the Selection Area         | 151,871 | 39.20%  |
| Living in the Selection Area but Employed Outside | 235,644 | 60.80%  |
| Employed in the Selection Area                    | 423,018 | 100.00% |
| Employed and Living in the Selection Area         | 151,871 | 35.90%  |
| Employed in the Selection Area but Living Outside | 271,147 | 64.10%  |
| Net Job Inflow (+) or Outflow (-)                 | 35,503  | -       |
| Source: US Census Bureau Local Employment Dynar   | nics    |         |