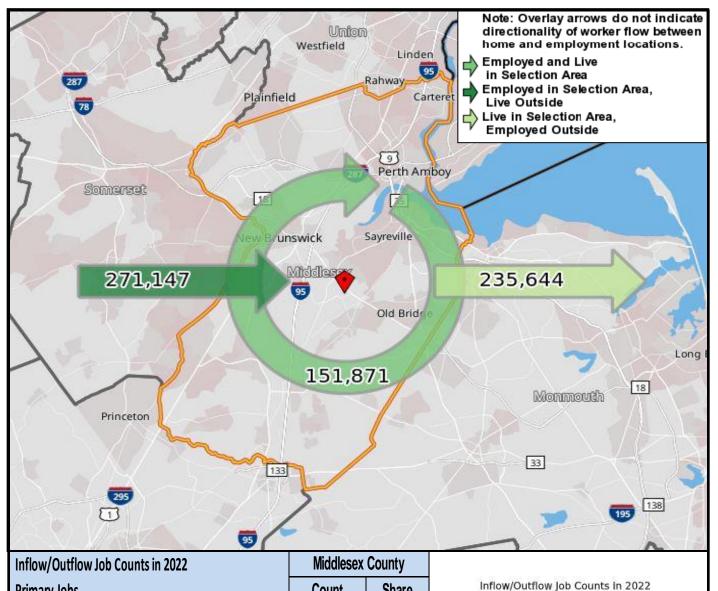

## Local Employment Dynamics *OnTheMap*Worker Inflow/Outflow Report Middlesex County

| ow/Outflow Job Counts in 2022 Middlesex County    |         | County  |
|---------------------------------------------------|---------|---------|
| Primary Jobs                                      | Count   | Share   |
| Living in the Selection Area                      | 387,515 | 100.00% |
| Living and Employed in the Selection Area         | 151,871 | 39.20%  |
| Living in the Selection Area but Employed Outside | 235,644 | 60.80%  |
| Employed in the Selection Area                    | 423,018 | 100.00% |
| Employed and Living in the Selection Area         | 151,871 | 35.90%  |
| Employed in the Selection Area but Living Outside | 271,147 | 64.10%  |
| Net Job Inflow (+) or Outflow (-)                 | 35,503  | -       |
| Source: US Census Bureau Local Employment Dynar   | nics    |         |