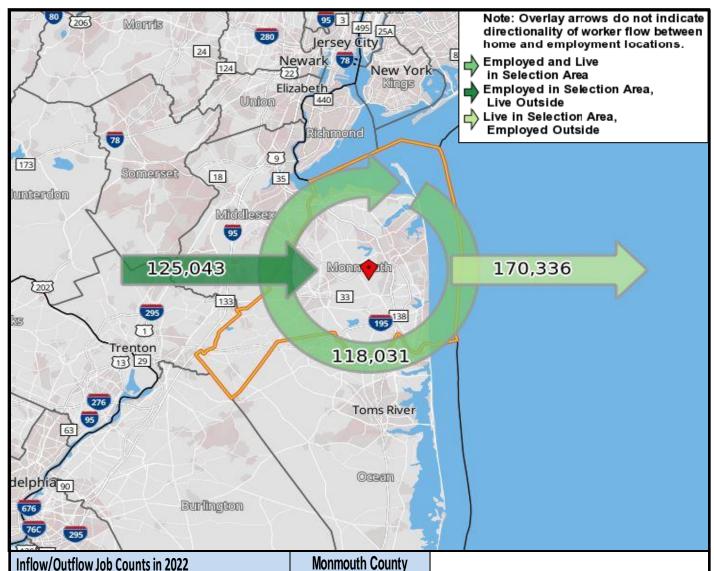

## Local Employment Dynamics *OnTheMap*Worker Inflow/Outflow Report Monmouth County

| Inflow/Outflow Job Counts in 2022 Monmouth Cou    |         | County  |
|---------------------------------------------------|---------|---------|
| Primary Jobs                                      | Count   | Share   |
| Living in the Selection Area                      | 288,367 | 100.00% |
| Living and Employed in the Selection Area         | 118,031 | 40.90%  |
| Living in the Selection Area but Employed Outside | 170,336 | 59.10%  |
| Employed in the Selection Area                    | 243,074 | 100.00% |
| Employed and Living in the Selection Area         | 118,031 | 48.60%  |
| Employed in the Selection Area but Living Outside | 125,043 | 51.40%  |
| Net Job Inflow (+) or Outflow (-)                 | -45,293 | -       |
| Source: US Census Bureau Local Employment Dynan   | nics    |         |