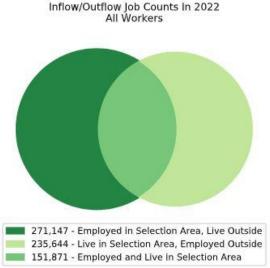

## Local Employment Dynamics *OnTheMap*Worker Inflow/Outflow Report Monmouth County

| Inflow/Outflow Job Counts in 2022 Monmouth Cou    |         | County  |
|---------------------------------------------------|---------|---------|
| Primary Jobs                                      | Count   | Share   |
| Living in the Selection Area                      | 288,367 | 100.00% |
| Living and Employed in the Selection Area         | 118,031 | 40.90%  |
| Living in the Selection Area but Employed Outside | 170,336 | 59.10%  |
| Employed in the Selection Area                    | 243,074 | 100.00% |
| Employed and Living in the Selection Area         | 118,031 | 48.60%  |
| Employed in the Selection Area but Living Outside | 125,043 | 51.40%  |
| Net Job Inflow (+) or Outflow (-)                 | -45,293 | -       |
| Source: US Census Bureau Local Employment Dynan   | nics    |         |