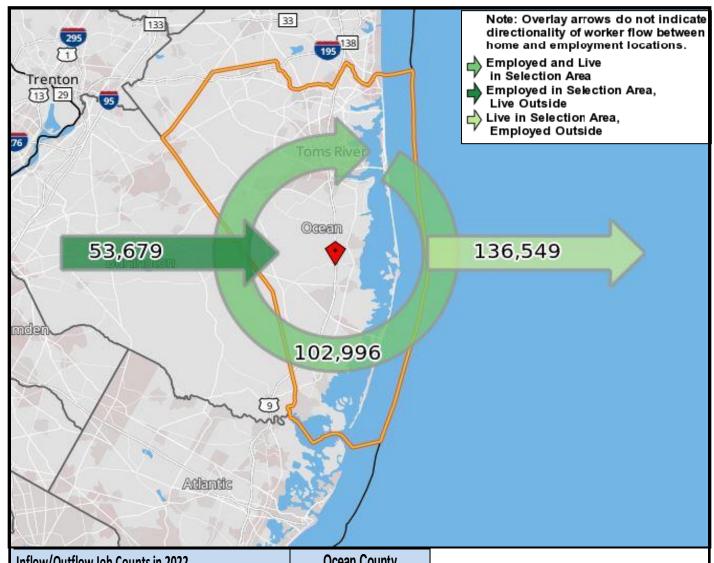

## Local Employment Dynamics *OnTheMap*Worker Inflow/Outflow Report Ocean County

| Inflow/Outflow Job Counts in 2022                 | Ocean County |         |
|---------------------------------------------------|--------------|---------|
| Primary Jobs                                      | Count        | Share   |
| Living in the Selection Area                      | 239,545      | 100.00% |
| Living and Employed in the Selection Area         | 102,996      | 43.00%  |
| Living in the Selection Area but Employed Outside | 136,549      | 57.00%  |
|                                                   |              |         |
| Employed in the Selection Area                    | 156,675      | 100.00% |
| Employed and Living in the Selection Area         | 102,996      | 65.74%  |
| Employed in the Selection Area but Living Outside | 53,679       | 34.26%  |
|                                                   |              |         |
| Net Job Inflow (+) or Outflow (-)                 | -82,870      | -       |
| Source: US Census Bureau Local Employment Dynan   | nics         |         |