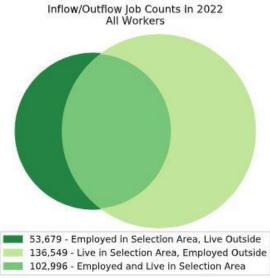

## Local Employment Dynamics *OnTheMap*Worker Inflow/Outflow Report Ocean County

| Inflow/Outflow Job Counts in 2022                 | Ocean County |         |
|---------------------------------------------------|--------------|---------|
| Primary Jobs                                      | Count        | Share   |
| Living in the Selection Area                      | 239,545      | 100.00% |
| Living and Employed in the Selection Area         | 102,996      | 43.00%  |
| Living in the Selection Area but Employed Outside | 136,549      | 57.00%  |
|                                                   |              |         |
| Employed in the Selection Area                    | 156,675      | 100.00% |
| Employed and Living in the Selection Area         | 102,996      | 65.74%  |
| Employed in the Selection Area but Living Outside | 53,679       | 34.26%  |
|                                                   |              |         |
| Net Job Inflow (+) or Outflow (-)                 | -82,870      | -       |
| Source: US Census Bureau Local Employment Dynan   | nics         |         |