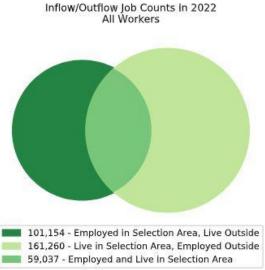

## Local Employment Dynamics *OnTheMap*Worker Inflow/Outflow Report Passaic County

| Inflow/Outflow Job Counts in 2022                 | Passaic County |         |
|---------------------------------------------------|----------------|---------|
| Primary Jobs                                      | Count          | Share   |
| Living in the Selection Area                      | 220,297        | 100.00% |
| Living and Employed in the Selection Area         | 59,037         | 26.80%  |
| Living in the Selection Area but Employed Outside | 161,260        | 73.20%  |
| Employed in the Selection Area                    | 160,191        | 100.00% |
| Employed and Living in the Selection Area         | 59,037         | 36.85%  |
| Employed in the Selection Area but Living Outside | 101,154        | 63.15%  |
| Net Job Inflow (+) or Outflow (-)                 | -60,106        | -       |
| Source: US Census Bureau Local Employment Dyna    | nmics          |         |