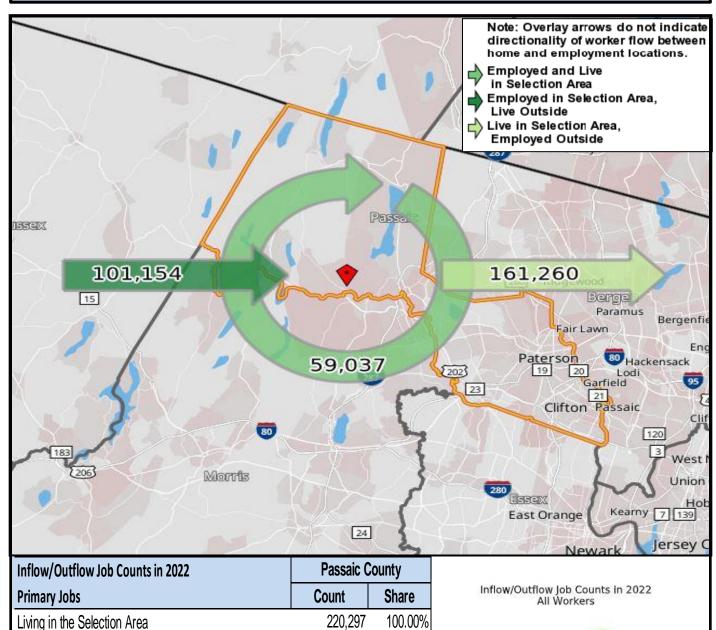

## Local Employment Dynamics *OnTheMap*Worker Inflow/Outflow Report Passaic County

| Inflow/Outflow Job Counts in 2022                 | Passaic County |         |
|---------------------------------------------------|----------------|---------|
| Primary Jobs                                      | Count          | Share   |
| Living in the Selection Area                      | 220,297        | 100.00% |
| Living and Employed in the Selection Area         | 59,037         | 26.80%  |
| Living in the Selection Area but Employed Outside | 161,260        | 73.20%  |
| Employed in the Selection Area                    | 160,191        | 100.00% |
| Employed and Living in the Selection Area         | 59,037         | 36.85%  |
| Employed in the Selection Area but Living Outside | 101,154        | 63.15%  |
| Net Job Inflow (+) or Outflow (-)                 | -60,106        | -       |
| Source: US Census Bureau Local Employment Dyna    | nmics          |         |